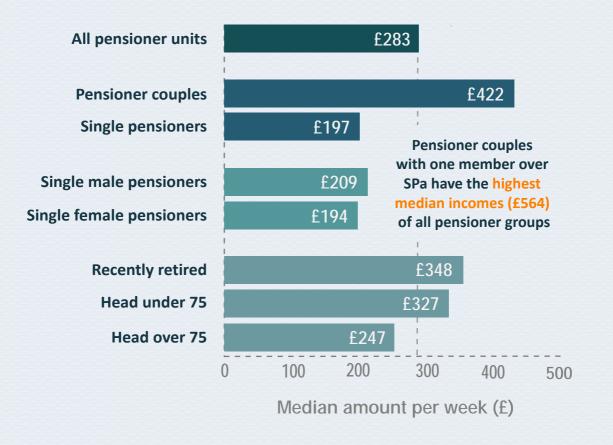

### **Income Comparisons**

#### **Average Income of Different Pensioner Groups**

(Net income - After housing costs)

The PI series includes analysis by age. Couples are categorised by age of the head of the pensioner unit; where possible this is the highest income householder (without regards to gender), otherwise it is the first person named in the interview process. Recently retired refers to pensioner units where the head is less than five years over the State Pension age.