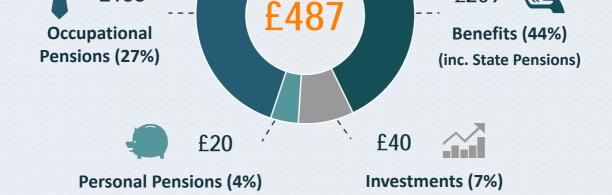

## **Income Sources**

### **Percentage of Pensioners in Receipt**

(Income by source - All pensioner units)

£209

£138

Since 1994/95 there has been statistically significant growth across all sources of income except investment income