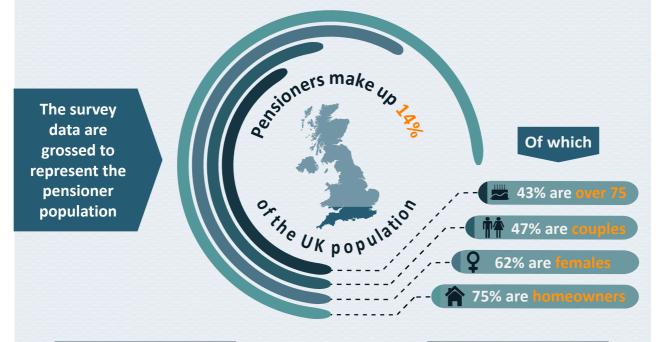

# Pensioners' Incomes

The annual Pensioners' Income Series uses data from the Family Resources Survey and Family Expenditure Survey to analyse trends in pensioner incomes over time

PI reports on pensioner units, these are defined as either: