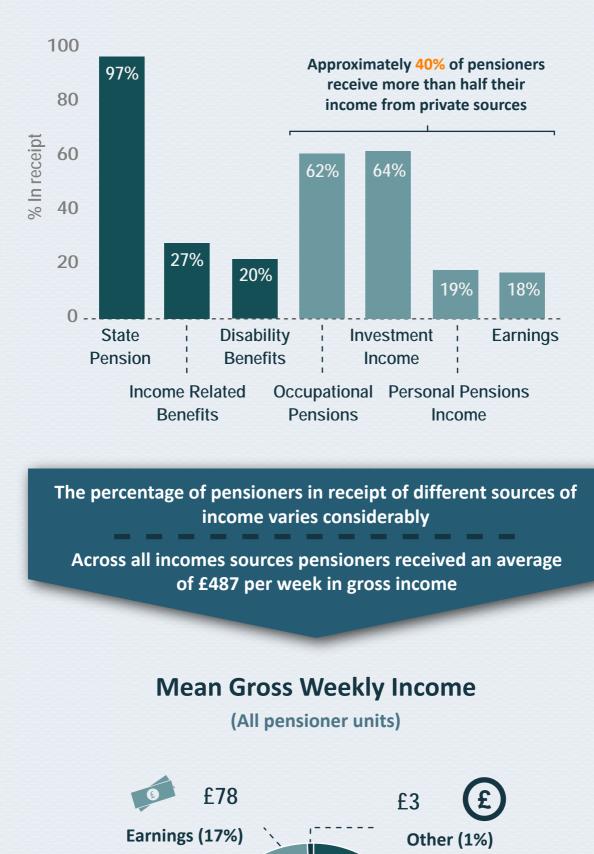

## **Income Sources**

### **Percentage of Pensioners in Receipt**

(Income by source - All pensioner units)

£209

£138

Since 1994/95 there has been statistically significant growth across all sources of income except investment income