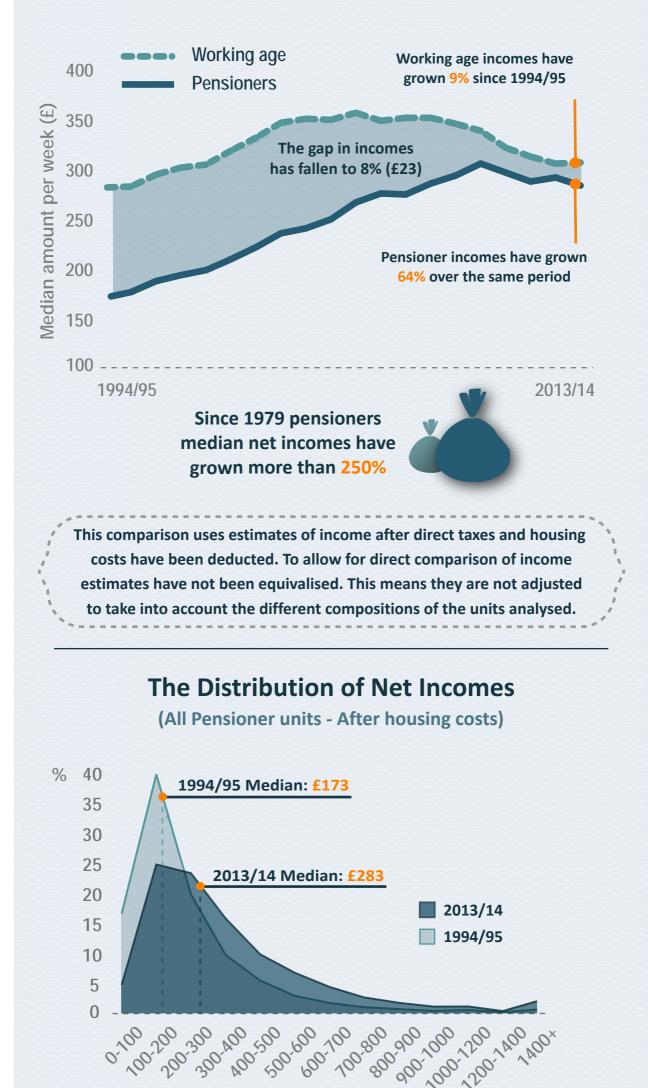

### **Income Trends**

#### **Pensioners vs Working Age** (Average net income - After housing costs)

£ per week

Net incomes have grown across the distribution. In 1994/95, half of pensioners received £173 or more in weekly net income. This has risen so that half of pensioners now receive more than £283 per week.

Pensioners in the middle of the income distribution have seen faster growth in incomes than those at the upper end. Those in the top fifth however receive an average of 4 times more income than those in the bottom fifth.