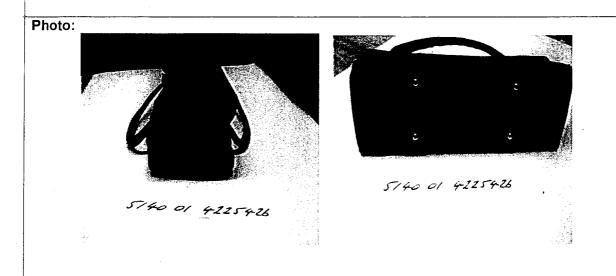

ort Item Name:                    | Tool Bag – Satchel | Tool Bag – Satchel   |  |  |
| NSN & DMC:                          | 5140-01-4225426    | 5140-01-4225426 HTC1 |  |  |
| <b>Proprietary Supplier Details</b> | 5:                 |                      |  |  |
| Standards:                          |                    |                      |  |  |
| Material/Finish:                    | Nylon              | · ·                  |  |  |
| Brief description:                  |                    |                      |  |  |

Tool bag made from green cordura nylon, fitted with two rope reinforced webbing handles and four metal feet (studs). An identity label pouch with a clear window is sewn onto one side face and at each end there are loops for attachment of a sling (not included).



| Item Description    | Length (mm) | Width (mm) | Height   |
|---------------------|-------------|------------|----------|
| Tool Bag            | 470         | 160        | 150      |
| Note/Issue Remarks: |             | ,,         |          |
| 1.                  |             |            |          |
| Status              | • Auth      | ority      | Date     |
| Issue 2             |             |            | 05/07/12 |



| Specification No:                                                                                      |                                        | METS/01/03/06                            |                       |                  |
|--------------------------------------------------------------------------------------------------------|---------------------