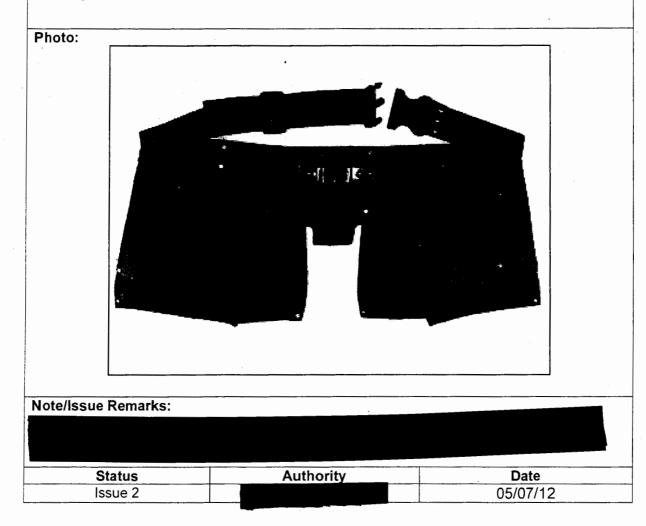

### Anald Is No Issue 2 Tool Specification And Validation Data Sheet

| <b>Specification No &amp; DM</b>                                                          | C: METS/3/3/01             | 3 DMC                  | HTC3                                             |  |
|-------------------------------------------------------------------------------------------|----------------------------|------------------------|--------------------------------------------------|--|
| Short Item Name:                                                                          | Die – Round                | , Split, BSP           | •                                                |  |
| <b>Proprietary Supplier D</b>                                                             | etails:                    |                        |                                                  |  |
| Standards:                                                                                |                            |                        |                                                  |  |
| Material/Finish:                                                                          |                            |                        |                                                  |  |
| Brief description:                                                                        |                            |                        |                                                  |  |
| Round split dies with BS<br>chromium steel and use<br>external threads. Dies of<br>Photo: | d for threading bolts, stu | uds, rods and other ap | crew. Manufactured from<br>oplications requiring |  |
| NSN                                                                                       | Thread Size<br>(ins)       | Diameter<br>(ins)      | Part No                                          |  |
| 5136-99-1352258                                                                           | 1/8-28                     | 1-5/16                 |                                                  |  |
| 5136-99-1358053                                                                           | 1/4-19                     | 1-5/16                 |                                                  |  |
| 5136-99-1358054                                                                           | 3/8-19                     | 2-1/4                  |                                                  |  |
| 5136-99-1358055                                                                           | 1/2-14                     | 2-1/4                  |                                                  |  |
| 5136-99-1358056                                                                           | 5/8-14                     | 2-1/4                  |                                                  |  |
| 5136-99-1360877                                                                           | 3/4-14                     | 2-1/4                  |                                                  |  |
| 5136-99-1361027                                                                           | 7/8-14                     | 2-1/4                  |                                                  |  |
| 5136-99-1385916                                                                           | 1.0-11                     | 2-1/4                  |                                                  |  |
| Note/Issue Remarks:                                                                       | · · · ·                    | · · ·                  |                                                  |  |
| Status                                                                                    | Auth                       | ority                  | Date                                             |  |
| Issue 1                                                                                   |                            |                        | 14/07/2011                                       |  |