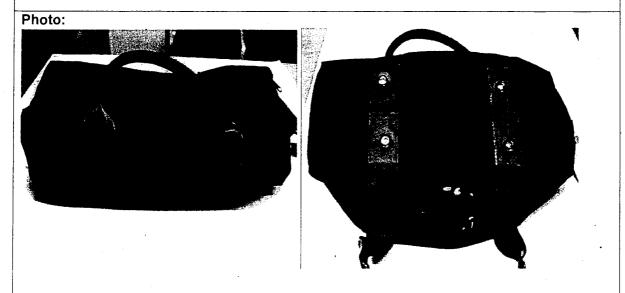

ails: | -                     | ······ |                                        |
| Standards:                    |                       |        |                                        |
| Material/Finish:              | Canvas                |        | · · · · · · · · · · · · · · · · · · ·  |
| Brief description:            |                       |        |                                        |

Tool bag made from olive drab coloured canvas with zip fastener closure, wood reinforced base with four metal feet and two cord-reinforced webbing handles. At each end there are loops for attachment of a sling (not included) and sewn into the material either side of zip at closure end are two 80 mm x 10 mm reinforcing strips. Identity label pouch with clear window sewn onto one side face.



| Item Description    | Length (mm) | Width (mm) | Height |
|---------------------|-------------|------------|--------|
| Tool Bag            | 460         | 180        | 140    |
| Note/Issue Remarks: |             |            |        |



| Specification No:                   | METS/01/03/04      |                      |  |  |
|-------------------------------------|--------------------|----------------------|--|--|
| Short Item Name:                    | Tool Bag – Satchel | Tool Bag – Satchel   |  |  |
| NSN & DMC:                          | 5140-01-4225426    | 5140-01-4225426 HTC1 |  |  |
| <b>Proprietary Supplier Details</b> | 5:                 |                      |  |  |
| Standards:                          |                    |                      |  |  |
| Material/Fini