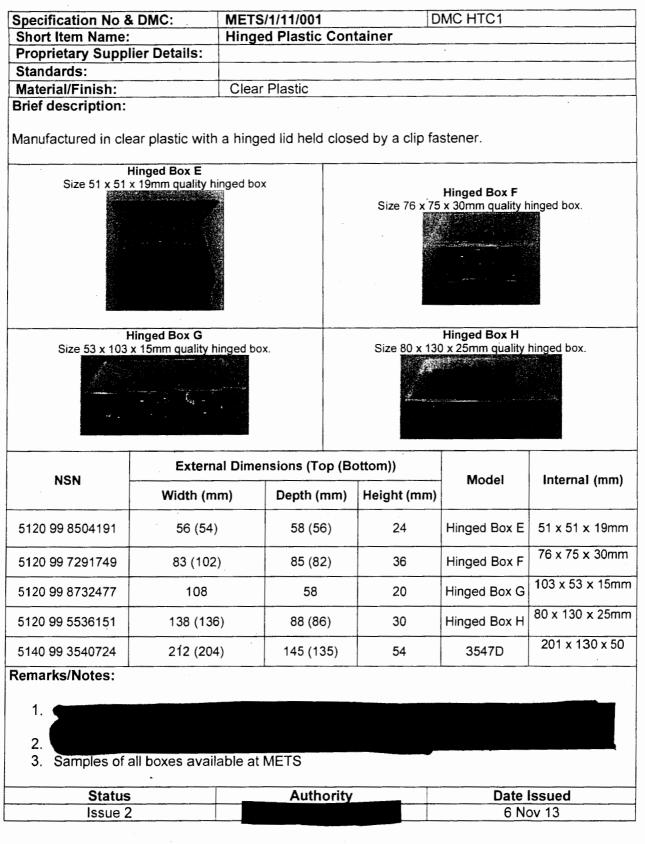

|             |              |              |                                |
|                           |                     |            |             |              |              |                                |
|                           |                     |            |             |              |              |                                |
| Status                    |                     |            | Διιτ        | hority       |              | Date                           |
| Issue 1                   |                     |            |             | i on i cy    |              | 19/8/13                        |
| ipoue i                   |                     |            |             |              |              | 10/0/10                        |







| <b>Specification No 8</b>                             | & DMC: ME              | TS/1/11/002                 |                  |                 |
|-------------------------------------------------------|------------------------|-----------------------------|------------------|-----------------|
| Short Item Name:                                      |                        | nged plastic conta          | iner             |                 |
| NSN & DMC:                                            | 51                     | 40-99-8580973               | HTC1             |                 |
| <b>Proprietary Suppl</b>                              | ier Details:           |                             |                  |                 |
| Standards: