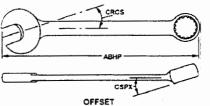

| Specification No: | METS/3/3/001                   |
|-------------------|--------------------------------|
| Tool Name:        | Die – Round, Split, ISO Metric |

### Specification:

Round split dies with ISO metric right-hand thread form, without adjusting screw. Manufactured from chromium steel and used for threading bolts, studs, rods and other applications requiring external threads. Dies conform to Def Stan 51-13 and BS 1127.