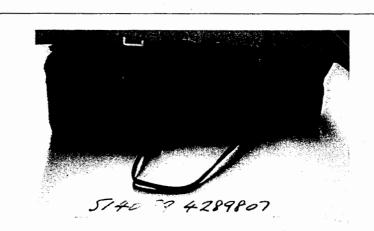

| Status  | Authority | Date       |
|---------|-----------|------------|
| Issue 1 |           | 14/07/2011 |

;

.

•

| Specification No & DMC:       | METS/3/3/010           | DMC HTC3       |  |
|-------------------------------|------------------------|----------------|--|
| Short Item Name:              | Die - Round, Split, Ac | justable, BSPF |  |
| Proprietary Supplier Details: |                        |                |  |
| Standards:                    |                        |                |  |
| Material/Finish:              |                        |                |  |
| Brief description:            |                        |                |  |

Round, split, adjustable dies with British Standard Pipe (Fine) right-hand thread form. Manufactured from chromium steel and used for threading bolts, studs, rods and other applications requiring external threads. Dies conform to Def Stan 51-13 and BS 1127.

#### Photo:

| NSN             | Thread Size<br>(ins) | Diameter<br>(ins) | Part No |
|-----------------|----------------------|-------------------|---------|
| 5136-99-7326718 | 1/2 - 14             | 2.0               |         |
| 5136-99-4143037 | 5/8 - 14             | 2.0               |         |
| 5136-99-5797973 | 3/4 - 14             | 2.0               |         |