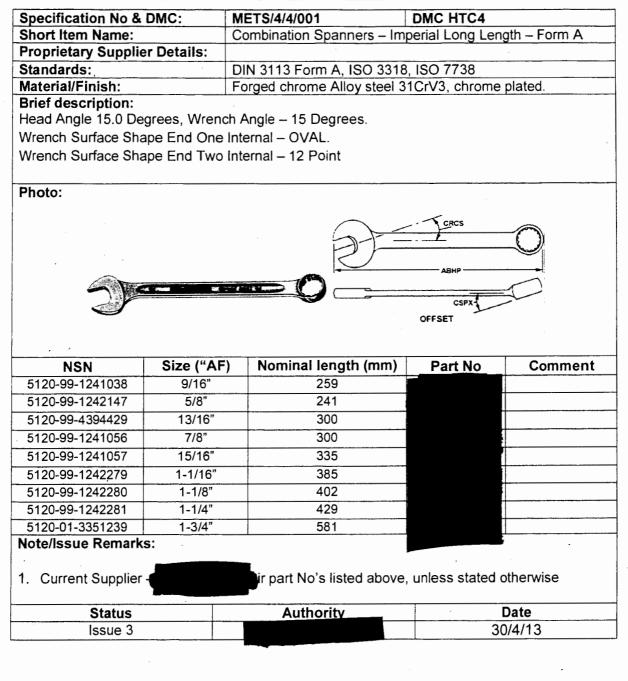

| Specification No: | METS/3/3/001                   |
|-------------------|--------------------------------|
| Tool Name:        | Die – Round, Split, ISO Metric |

### Specification:

Round split dies with ISO metric right-hand thread form, without adjusting screw. Manufactured from chromium steel and used for threading bolts, studs, rods and other applications requiring external threads. Dies conform to Def Stan 51-13 and BS 1127.

| NSC             | Thread Size (mm) | Diameter<br>(ins or mm) | Part No |
|-----------------|------------------|-------------------------|---------|
| 5136-99-9101368 | M 2.5-0.45       | 13/16"                  |         |
| 5136-99-1368242 | M 3-0.5          | 13/16"                  |         |
| 5136-99-9101370 | M 3.5-0.6        | 13/16"                  |         |
| 5136-99-9101369 | M 3-0.6          | 13/16"                  |         |
| 5136-99-1368243 | M 4-0.7          | 13/16"                  |         |
| 5136-99-9101372 | M 4.5-0.75       | 13/16″                  |         |
| 5136-99-1381279 | M5-0.8           | 20 mm                   |         |
| 5136-99-1380043 | M 5-0.9          | 13/16"                  |         |
| 5136-99-9101373 | M 5.0-0.9        | 13/16"                  |         |
| 5136-99-9101374 | M 5.5-0.9        | 13/16"                  |         |
| 5136-99-1352267 | M 6-1.0          | 13/16"                  |         |
| 5136-99-1352268 | M 7-1.0          | 1-5/16"                 |         |
| 5136-99-1381281 | M 8 -1.25        | 25 mm                   |         |
| 5136-99-1390201 | M 8-1.0          | 1-5/16"                 |         |
| 5136-99-1352270 | M 9-1.25         | 1-5/16"                 |         |
| 5136-99-1381282 | M10-1.5          | 30 mm                   |         |
| 5136-99-1361862 | M 10-1.0         | 1-5/16"                 |         |
| 5136-99-1352271 | M 11-1.5         | 1-5/16"                 | ·       |
| 5136-99-1381283 | M12-1.75         | 38 mm                   |         |
| 5136-99-1361741 | M 12-1.0         | 1-5/16"                 |         |
| 5136-99-1368245 | M 12-1.5         | 1-5/16"                 |         |
| 5136-99-1368246 | M 14-1.5         | 1-5/16"                 |         |