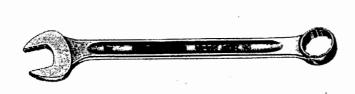

| Specification No: | METS/3/3/001                   |
|-------------------|--------------------------------|
| Tool Name:        | Die – Round, Split, ISO Metric |

### Specification:

Round split dies with ISO metric right-hand thread form, without adjusting screw. Manufactured from chromium steel and used for threading bolts, studs, rods and other applications requiring external threads. Dies conform to Def Stan 51-13 and BS 1127.