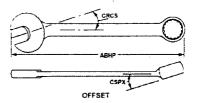

| Specification No: | METS/3/3/001                   |
|-------------------|--------------------------------|
| Tool Name:        | Die – Round, Split, ISO Metric |

### Specification:

Round split dies with ISO metric right-hand thread form, without adjusting screw. Manufactured from chromium steel and used for threading bolts, studs, rods and other applications requiring external threads. Dies conform to Def Stan 51-13 and BS 1127.