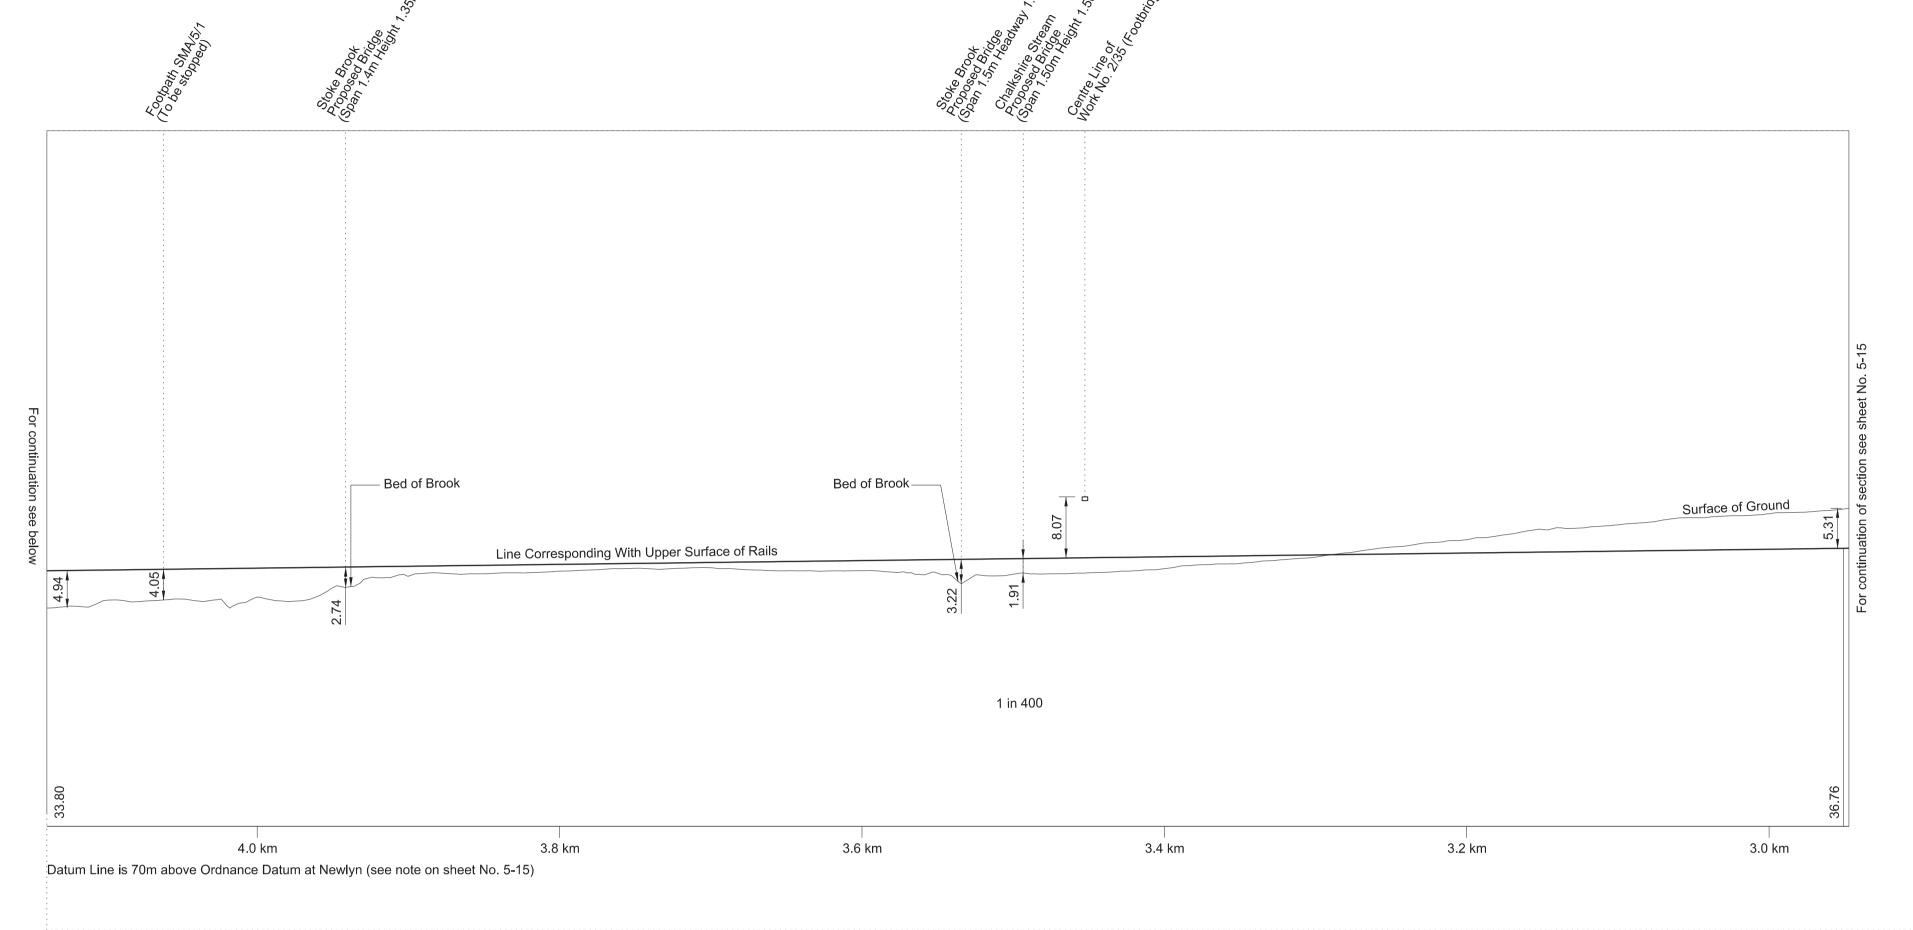

ON (OCTOBER 2015)

Work No. 2/1 (Railway)



SECTIONS
FOR PLAN OF WORK SEE REPLACEMENT SHEETS Nos. 2-24 and 2-25

AMENDMENTS TO THIS SHEET ARE AS FOLLOWS :-

Work No. 2/14 realigned

IN PARLIAMENT - SESSION 2015-16

HIGH SPEED RAIL
(LONDON - WEST MIDLANDS)

ADDITIONAL PROVISION
(OCTOBER 2015)

Work No. 2/14 (Railway)

REPLACEMENT SHEET No. 5-12



# SECTIONS FOR PLAN OF WORK SEE REPLACEMENT SHEETS Nos. 2-27 and 2-28



SHEET No. 5-14

IN PARLIAMENT - SESSION 2013-14

HIGH SPEED RAIL
(LONDON - WEST MIDLANDS)

Work No. 2/14 (Railway)

SECTIONS

FOR PLAN OF WORK SEE REPLACEMENT SHEETS Nos. 2-29 and 2-30



SHEET No. 5-15
IN PARLIAMENT - SESSION 2013-14

HIGH SPEED RAIL (LONDON - WEST MIDLANDS) Work No. 2/28 (Railway)



### SECTIONS FOR PLAN OF WORK SEE REPLACEMENT SHEETS Nos. 2-33 and 2-34





# SECTIONS FOR PLAN OF WORK SEE REPLACEMENT SHEETS Nos. 2-36 and 2-39



SECTIONS
FOR PLAN OF WORK SEE REPLACEMENT SHEETS Nos. 2-40 and 2-41



# SECTIONS FOR PLAN OF WORK SEE REPLACEMENT SHEET No. 2-42 and SHEET No. 2-43



# SECTIONS FOR PLAN OF WORK SEE SHEETS Nos. 2-44 and 2-45





### SECTIONS FOR PLAN OF WORK SEE REPLACEMENT SHEETS Nos. 2-54 and 2-55





SECTIONS
FOR PLAN OF WORK SEE REPLACEMENT SHEETS Nos. 2-56 and 2-57



HIGH SPEED RAIL (LONDON - WEST MIDLANDS) Work No. 2/49 (Railway)







# SECTIONS FOR PLAN OF WORK SEE REPLACEMENT SHEET No. 2-66 and SHEET No. 2-67



# SECTIONS FOR PLAN OF WORK SEE REPLACEMENT SHEETS Nos. 2-68 and 2-69



# SECTIONS FOR PLAN OF WORK SEE REPLACEMENT SHEETS Nos. 2-72 and 2-74



# SECTIONS FOR PLAN OF WORK SEE REPLACEMENT SHEETS Nos. 2-75