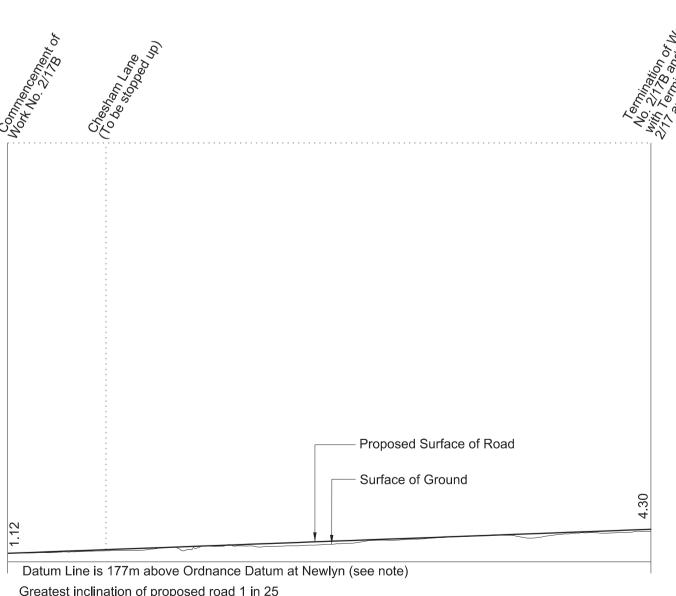

#### **KEY TO PLANS**

Centre Line of Surface Work

----- Centre Line of Tunnel or other Subsurface Work

----- Limit of Deviation

----- Limit of Land to be Acquired or Used

Commencement of Work Termination of Work ▼ Commencement and Termination of Work A New / Improved Access Datum Point