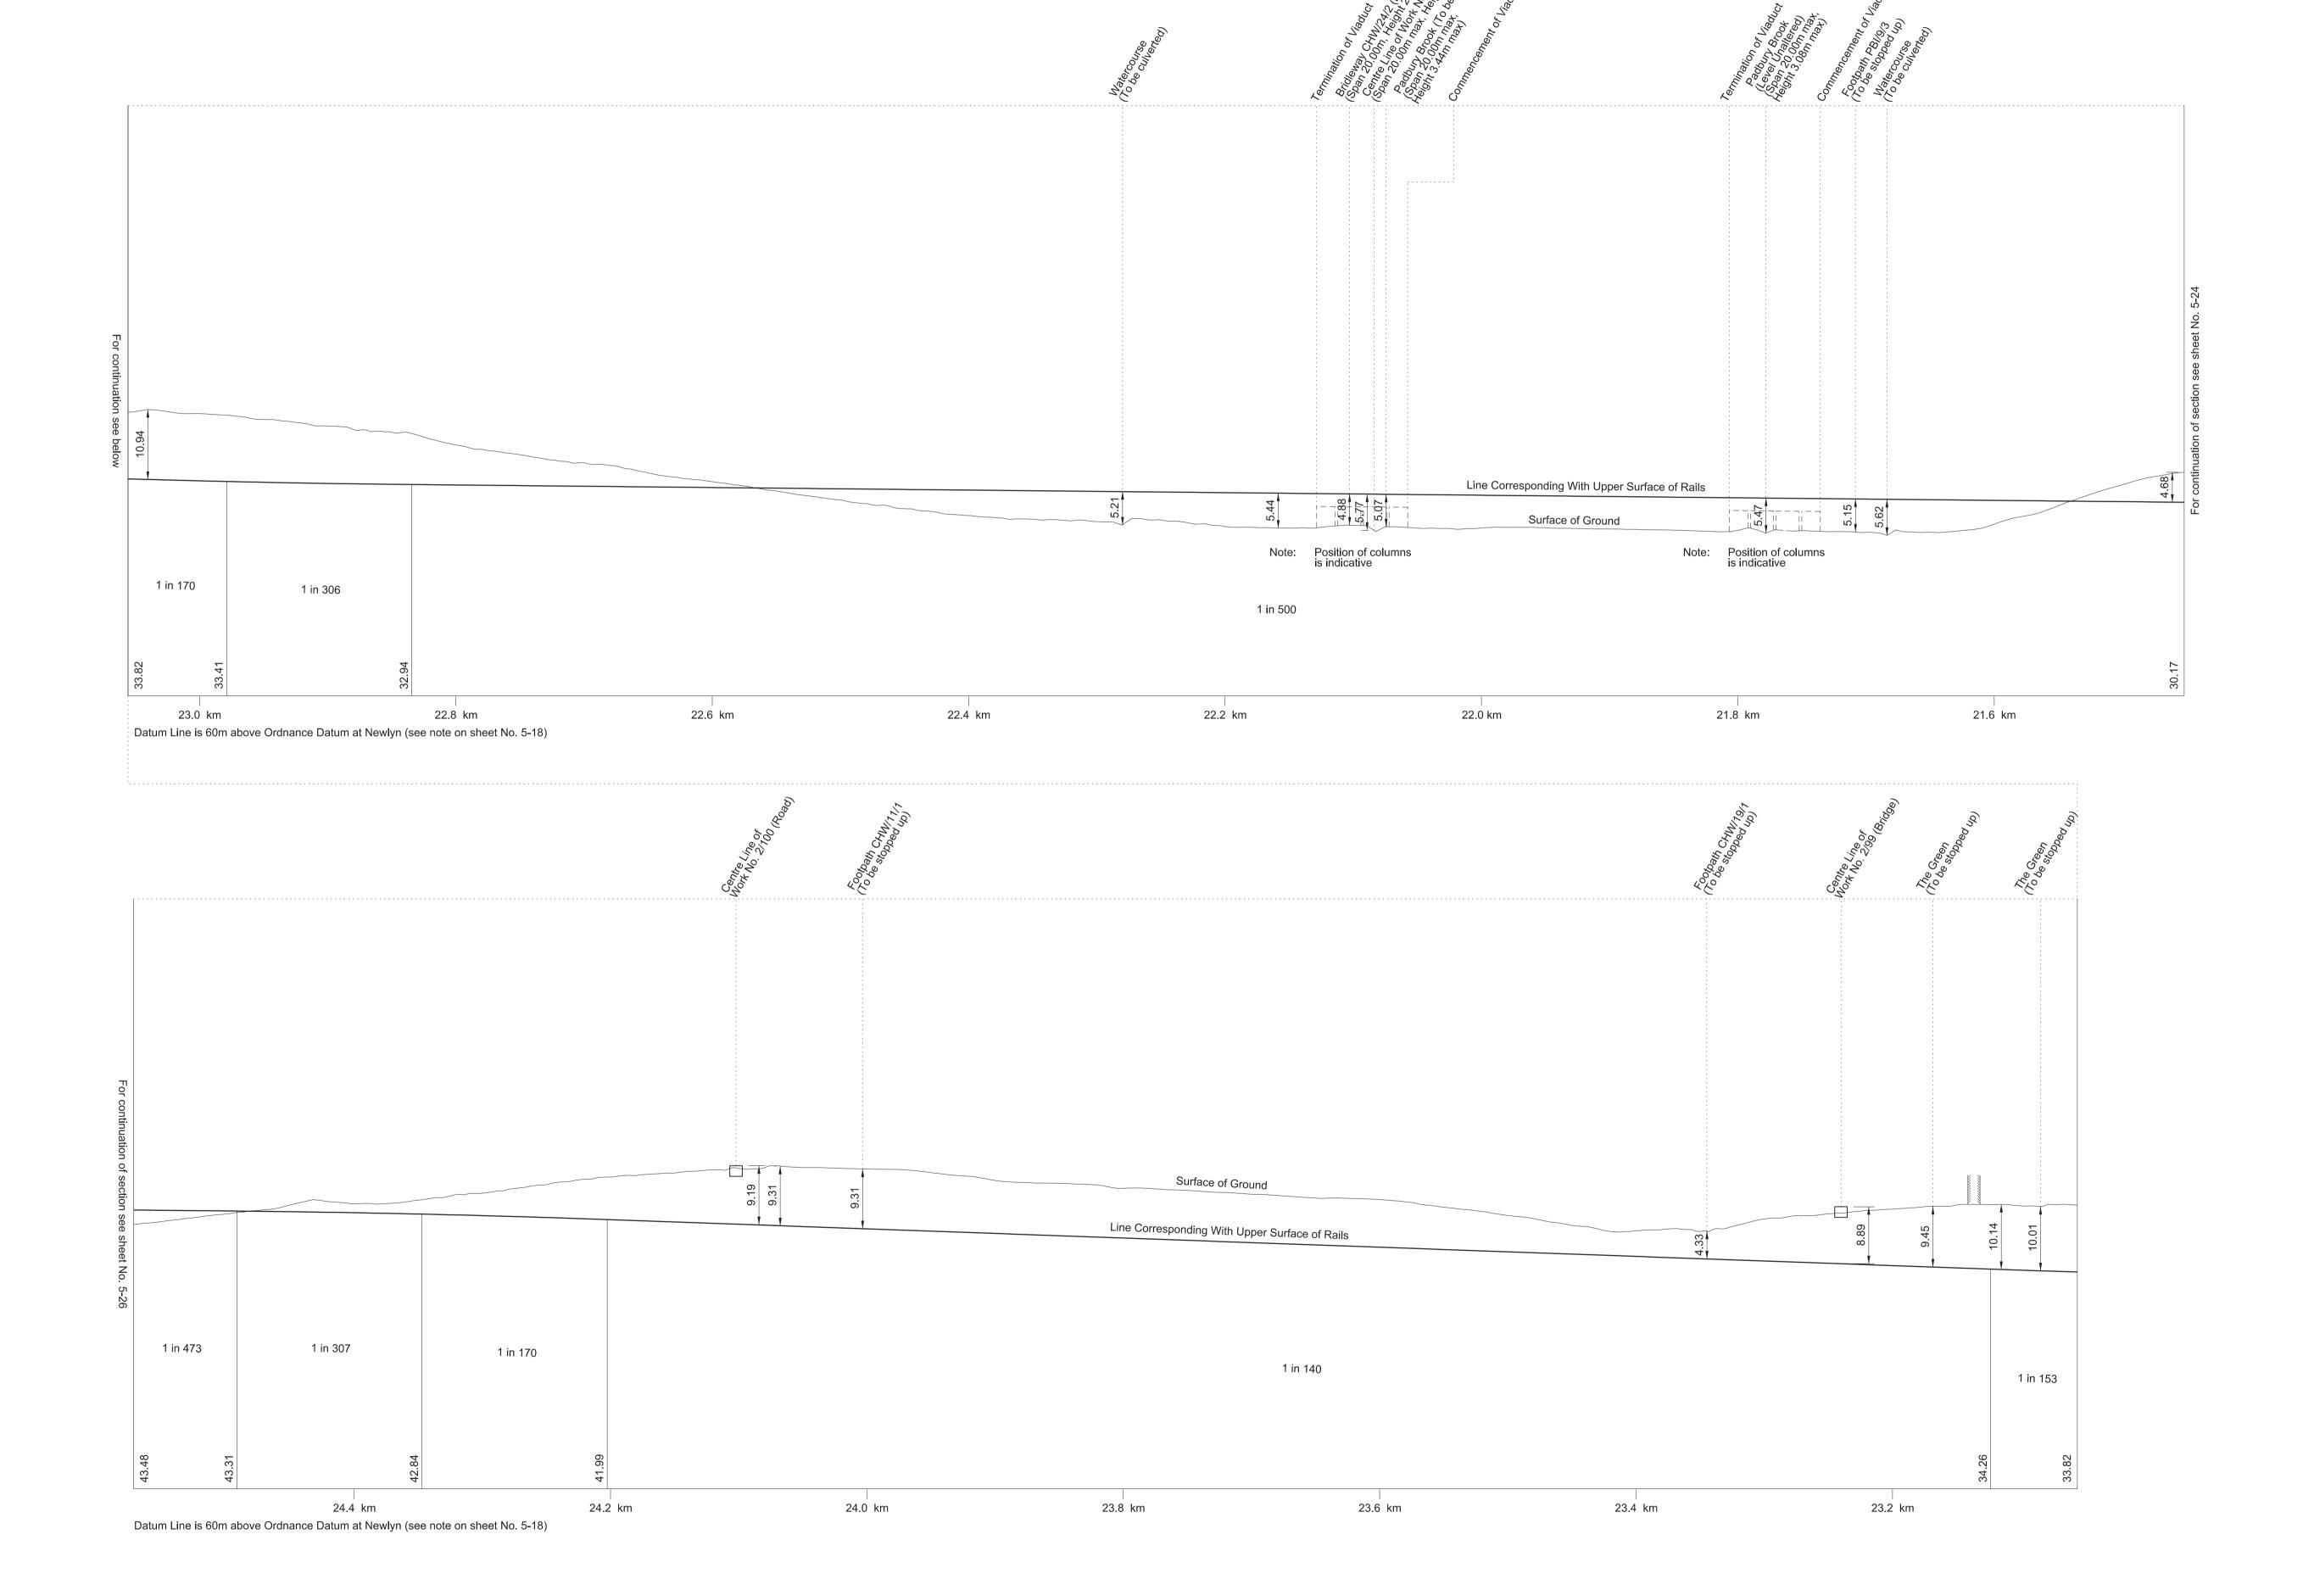

#### **KEY TO PLANS**

Centre Line of Surface Work

----- Centre Line of Tunnel or other Subsurface Work

----- Limit of Deviation

----- Limit of Land to be Acquired or Used

Commencement of Work Termination of Work ▼ Commencement and Termination of Work A New / Improved Access Datum Point