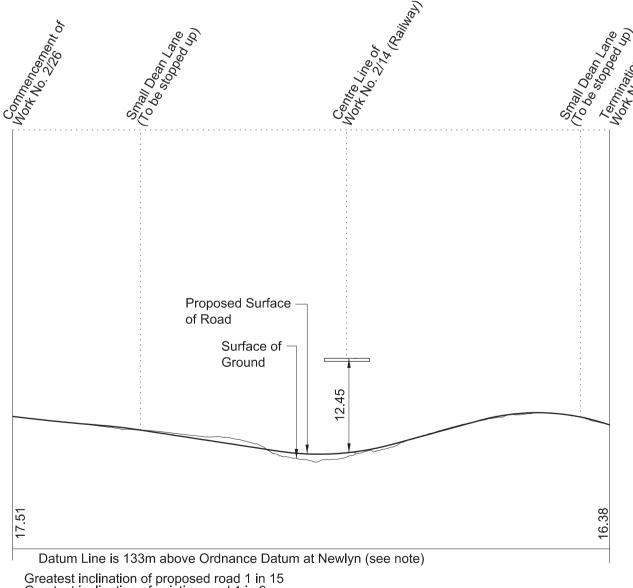

#### **KEY TO PLANS**

Centre Line of Surface Work

----- Centre Line of Tunnel or other Subsurface Work

----- Limit of Deviation

----- Limit of Land to be Acquired or Used

Commencement of Work Termination of Work ▼ Commencement and Termination of Work A New / Improved Access Datum Point