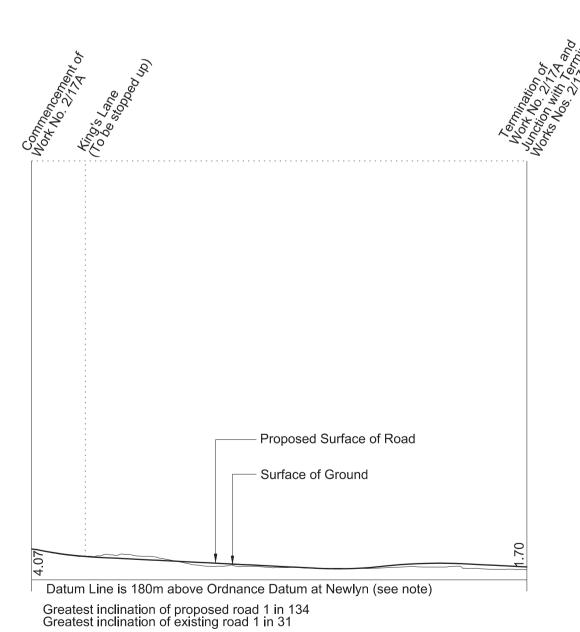

#### **KEY TO PLANS**

Centre Line of Surface Work

----- Centre Line of Tunnel or other Subsurface Work

----- Limit of Deviation

----- Limit of Land to be Acquired or Used

Commencement of Work Termination of Work ▼ Commencement and Termination of Work A New / Improved Access Datum Point