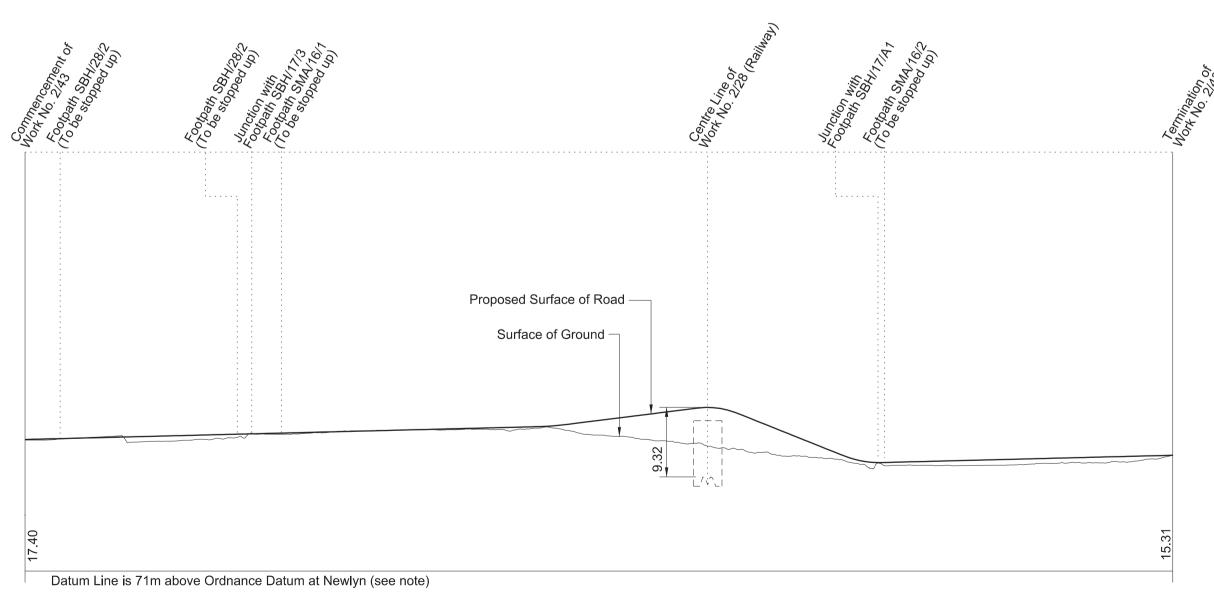

#### **KEY TO PLANS**

Centre Line of Surface Work

----- Centre Line of Tunnel or other Subsurface Work

----- Limit of Deviation

----- Limit of Land to be Acquired or Used

Commencement of Work Termination of Work ▼ Commencement and Termination of Work A New / Improved Access Datum Point