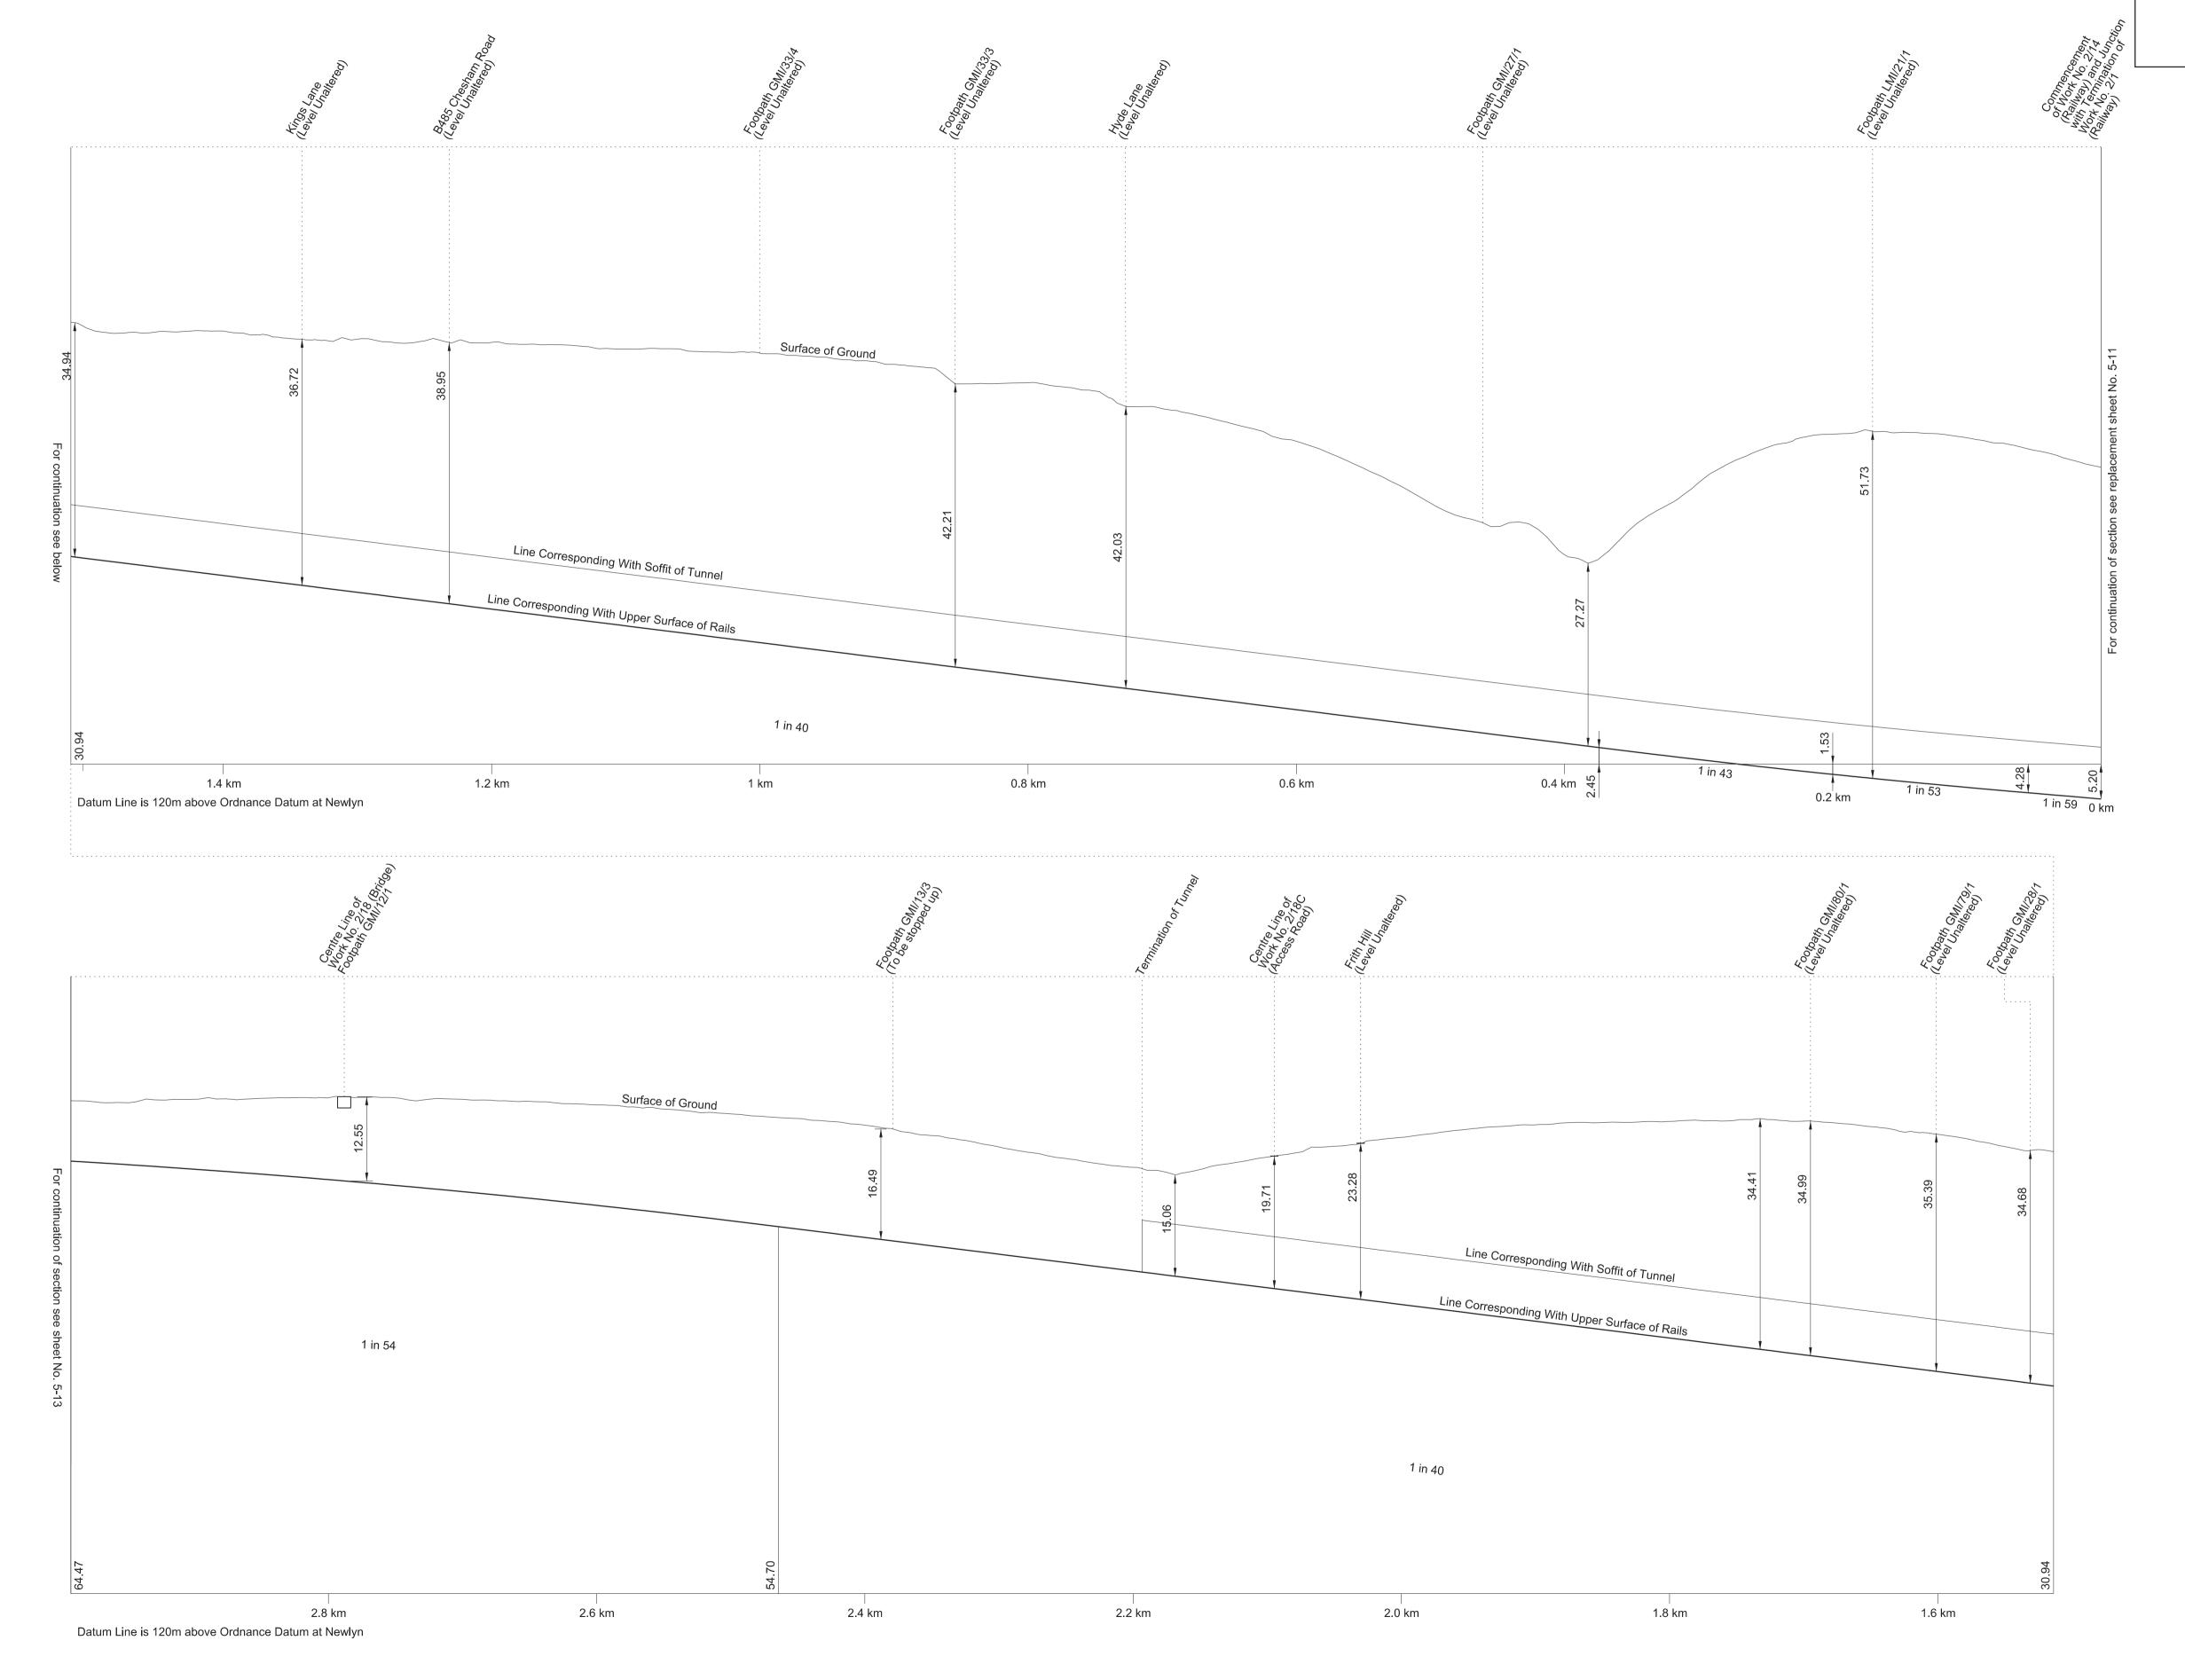

# SECTIONS | Volume 5.1 | Colne Valley - Burton Green

# High Speed Rail (London - West Midlands)

Consolidated Plans and Sections as amended in the House of Commons Select Committee

SECTIONS | Volume 5.1 | Colne Valley - Burton Green