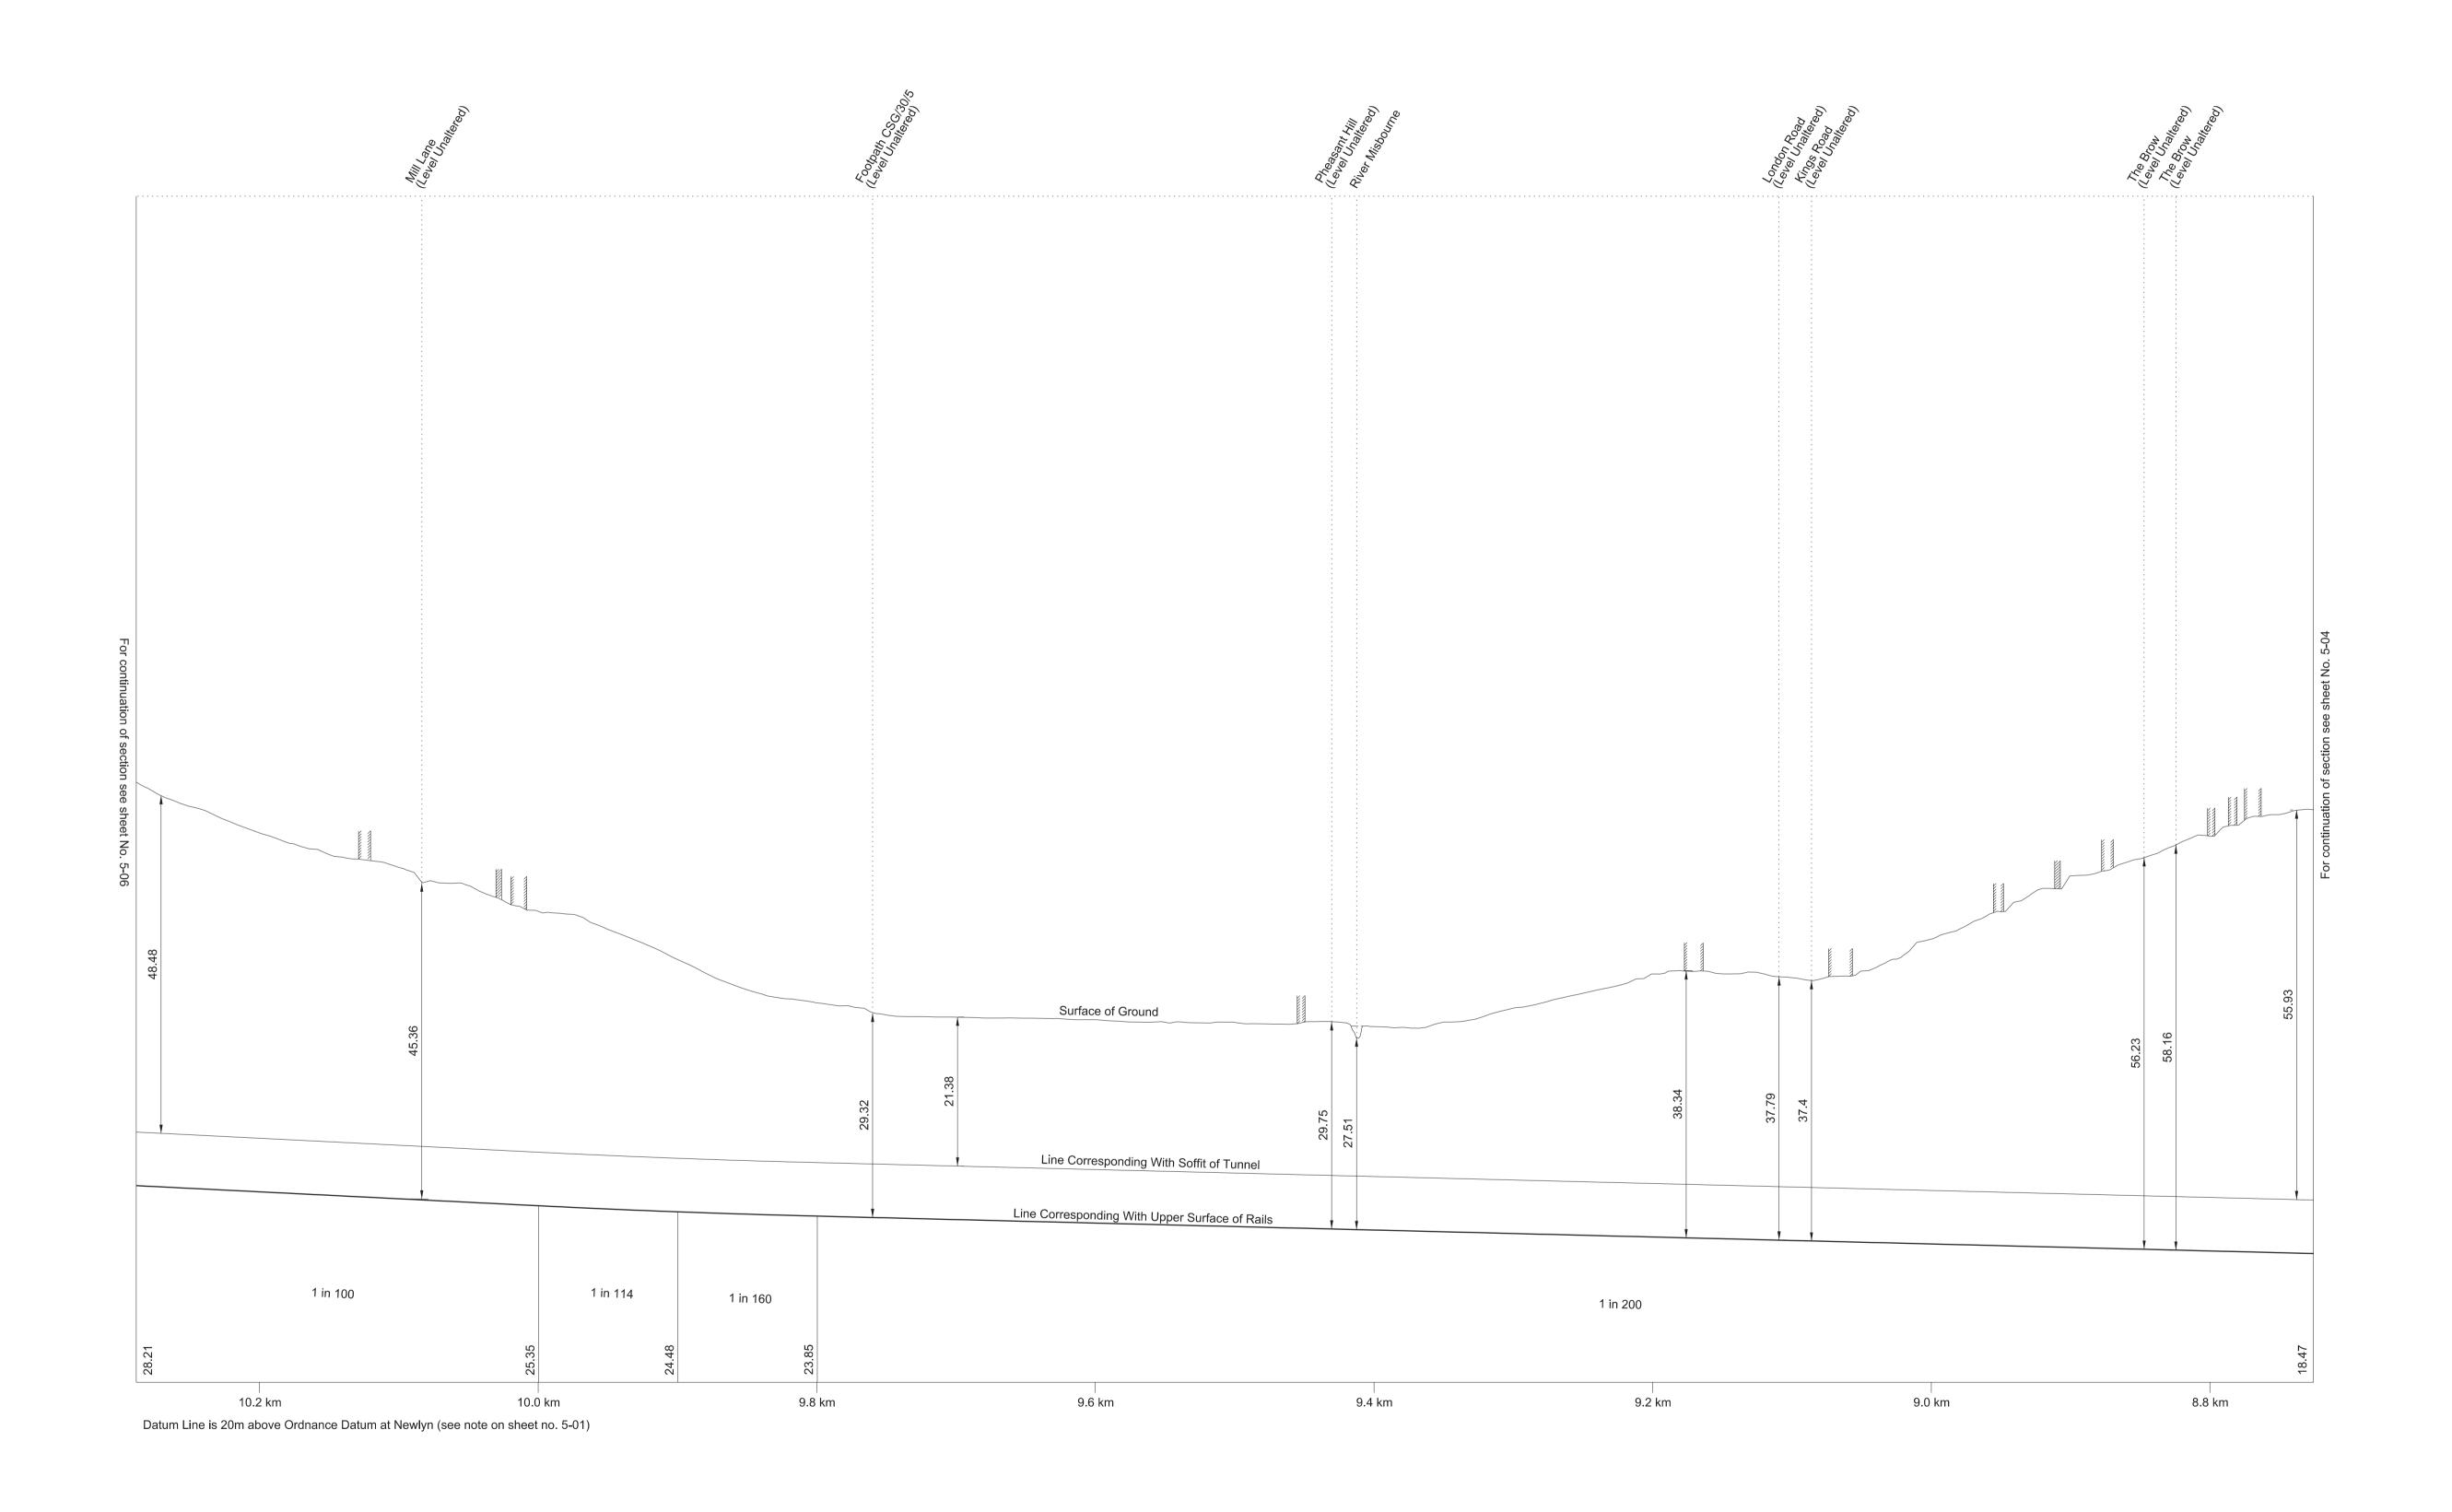

# SECTIONS | Volume 5.1 | Colne Valley - Burton Green

#### **KEY TO PLANS**

Centre Line of Surface Work

----- Centre Line of Tunnel or other Subsurface Work

----- Limit of Deviation

----- Limit of Land to be Acquired or Used

Commencement of Work Termination of Work ▼ Commencement and Termination of Work A New / Improved Access Datum Point