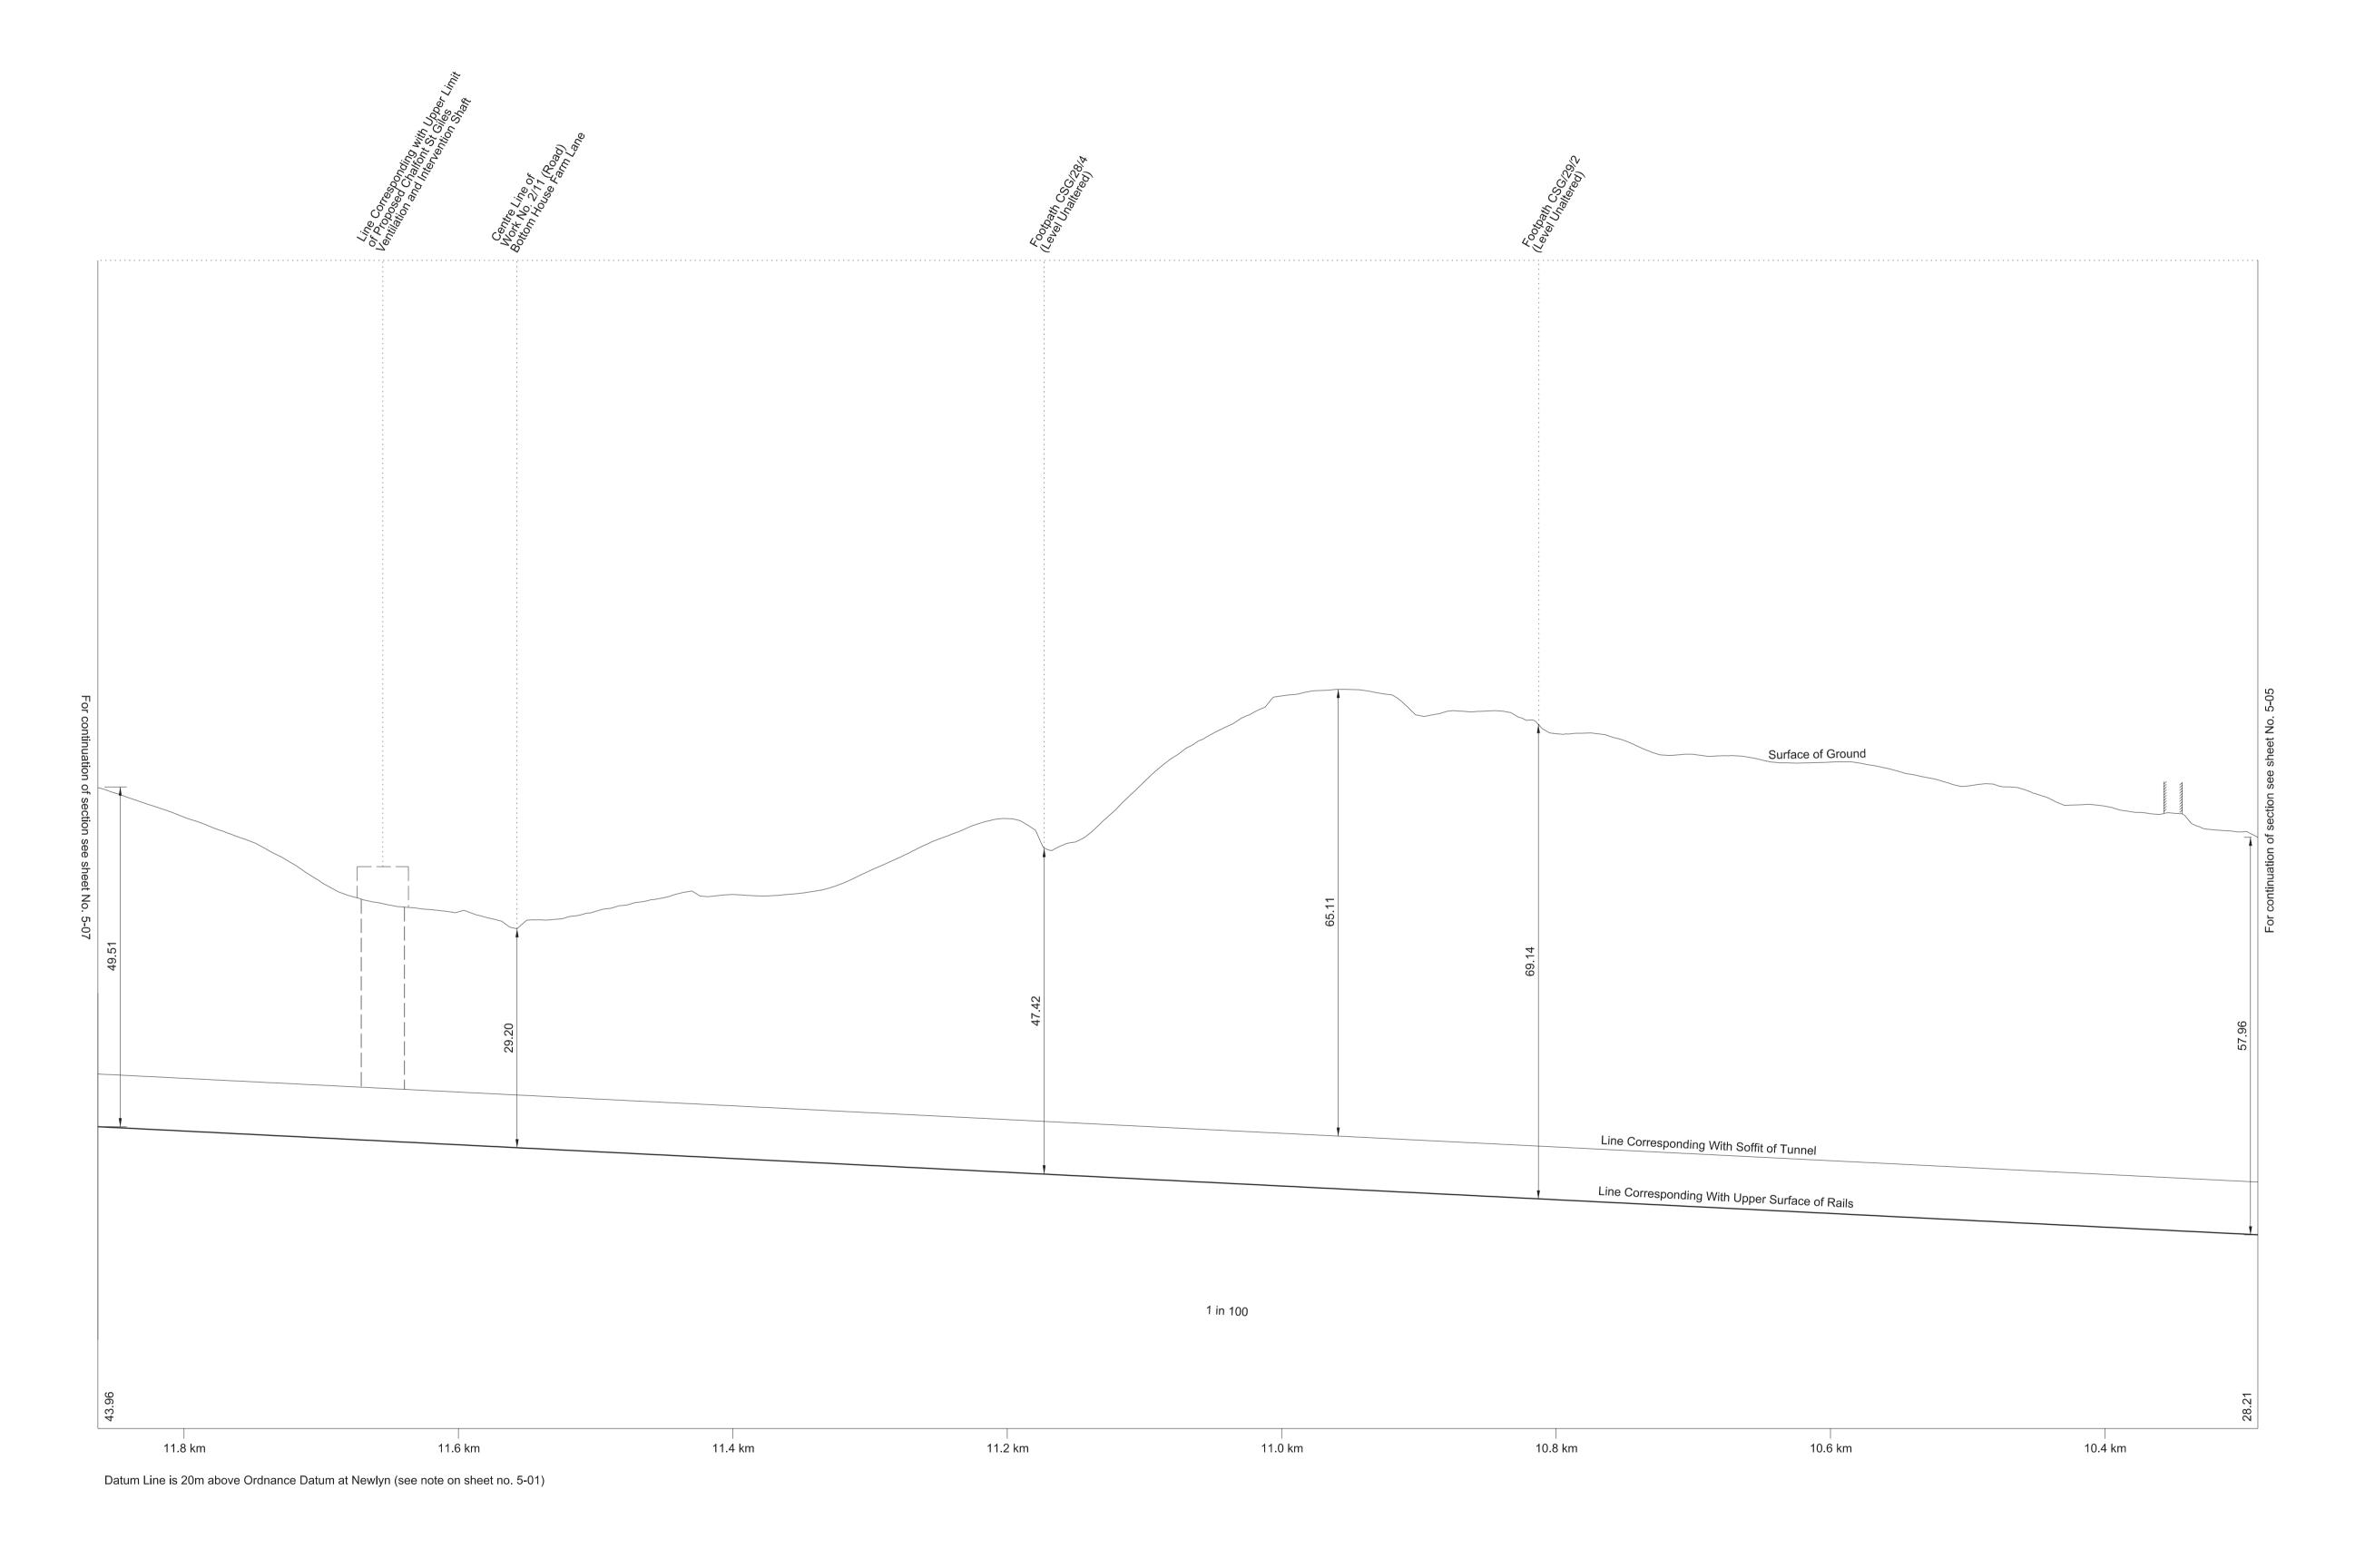

# SECTIONS | Volume 5.1 | Colne Valley - Burton Green

#### **KEY TO PLANS**

Centre Line of Surface Work

----- Centre Line of Tunnel or other Subsurface Work

----- Limit of Deviation

----- Limit of Land to be Acquired or Used

Commencement of Work Termination of Work ▼ Commencement and Termination of Work A New / Improved Access Datum Point