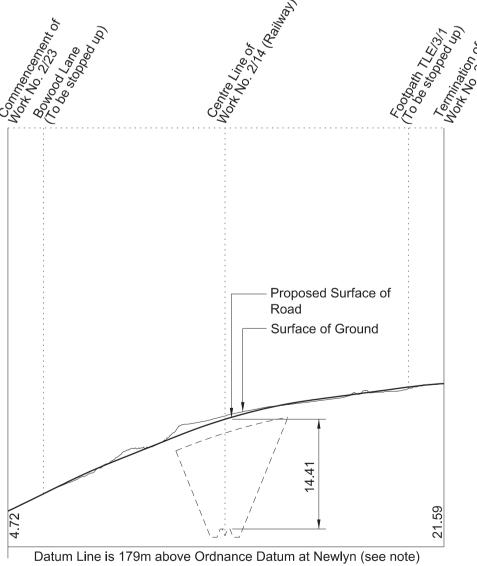

#### **KEY TO PLANS**

Centre Line of Surface Work

----- Centre Line of Tunnel or other Subsurface Work

----- Limit of Deviation

----- Limit of Land to be Acquired or Used

Commencement of Work Termination of Work ▼ Commencement and Termination of Work A New / Improved Access Datum Point