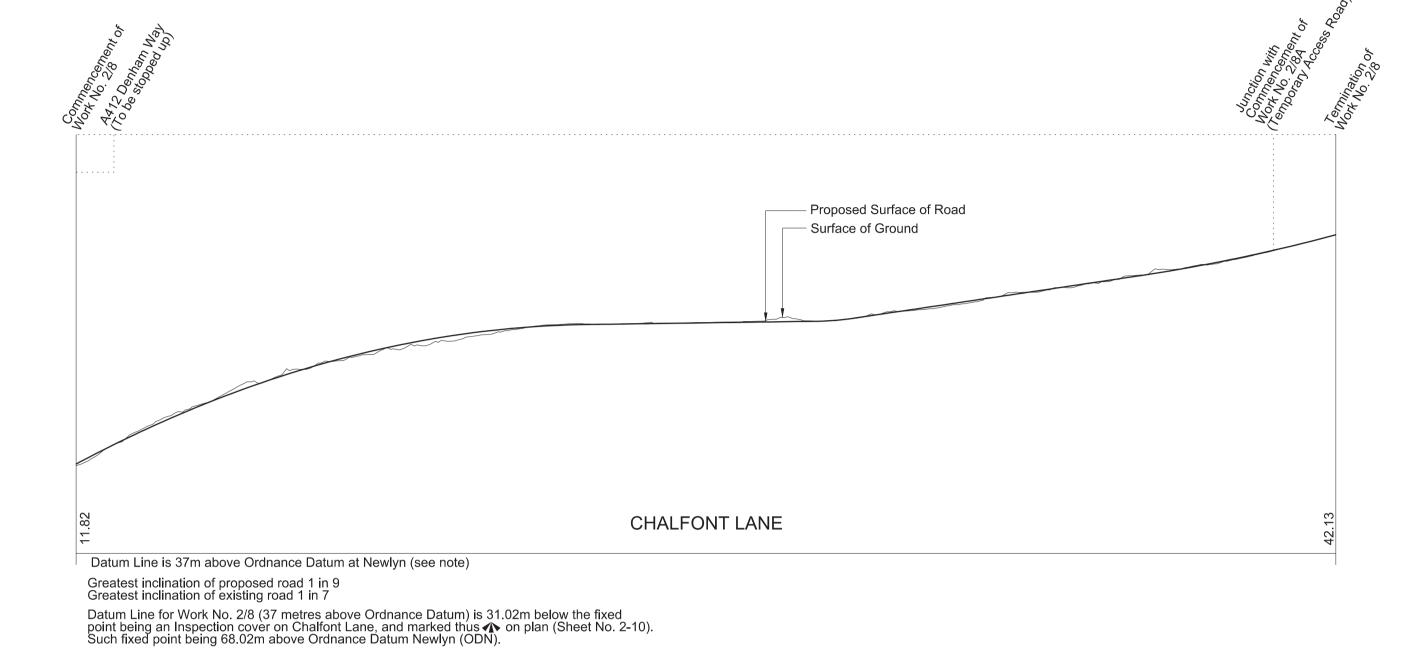

#### **KEY TO PLANS**

Centre Line of Surface Work

----- Centre Line of Tunnel or other Subsurface Work

----- Limit of Deviation

----- Limit of Land to be Acquired or Used

Commencement of Work Termination of Work ▼ Commencement and Termination of Work A New / Improved Access Datum Point