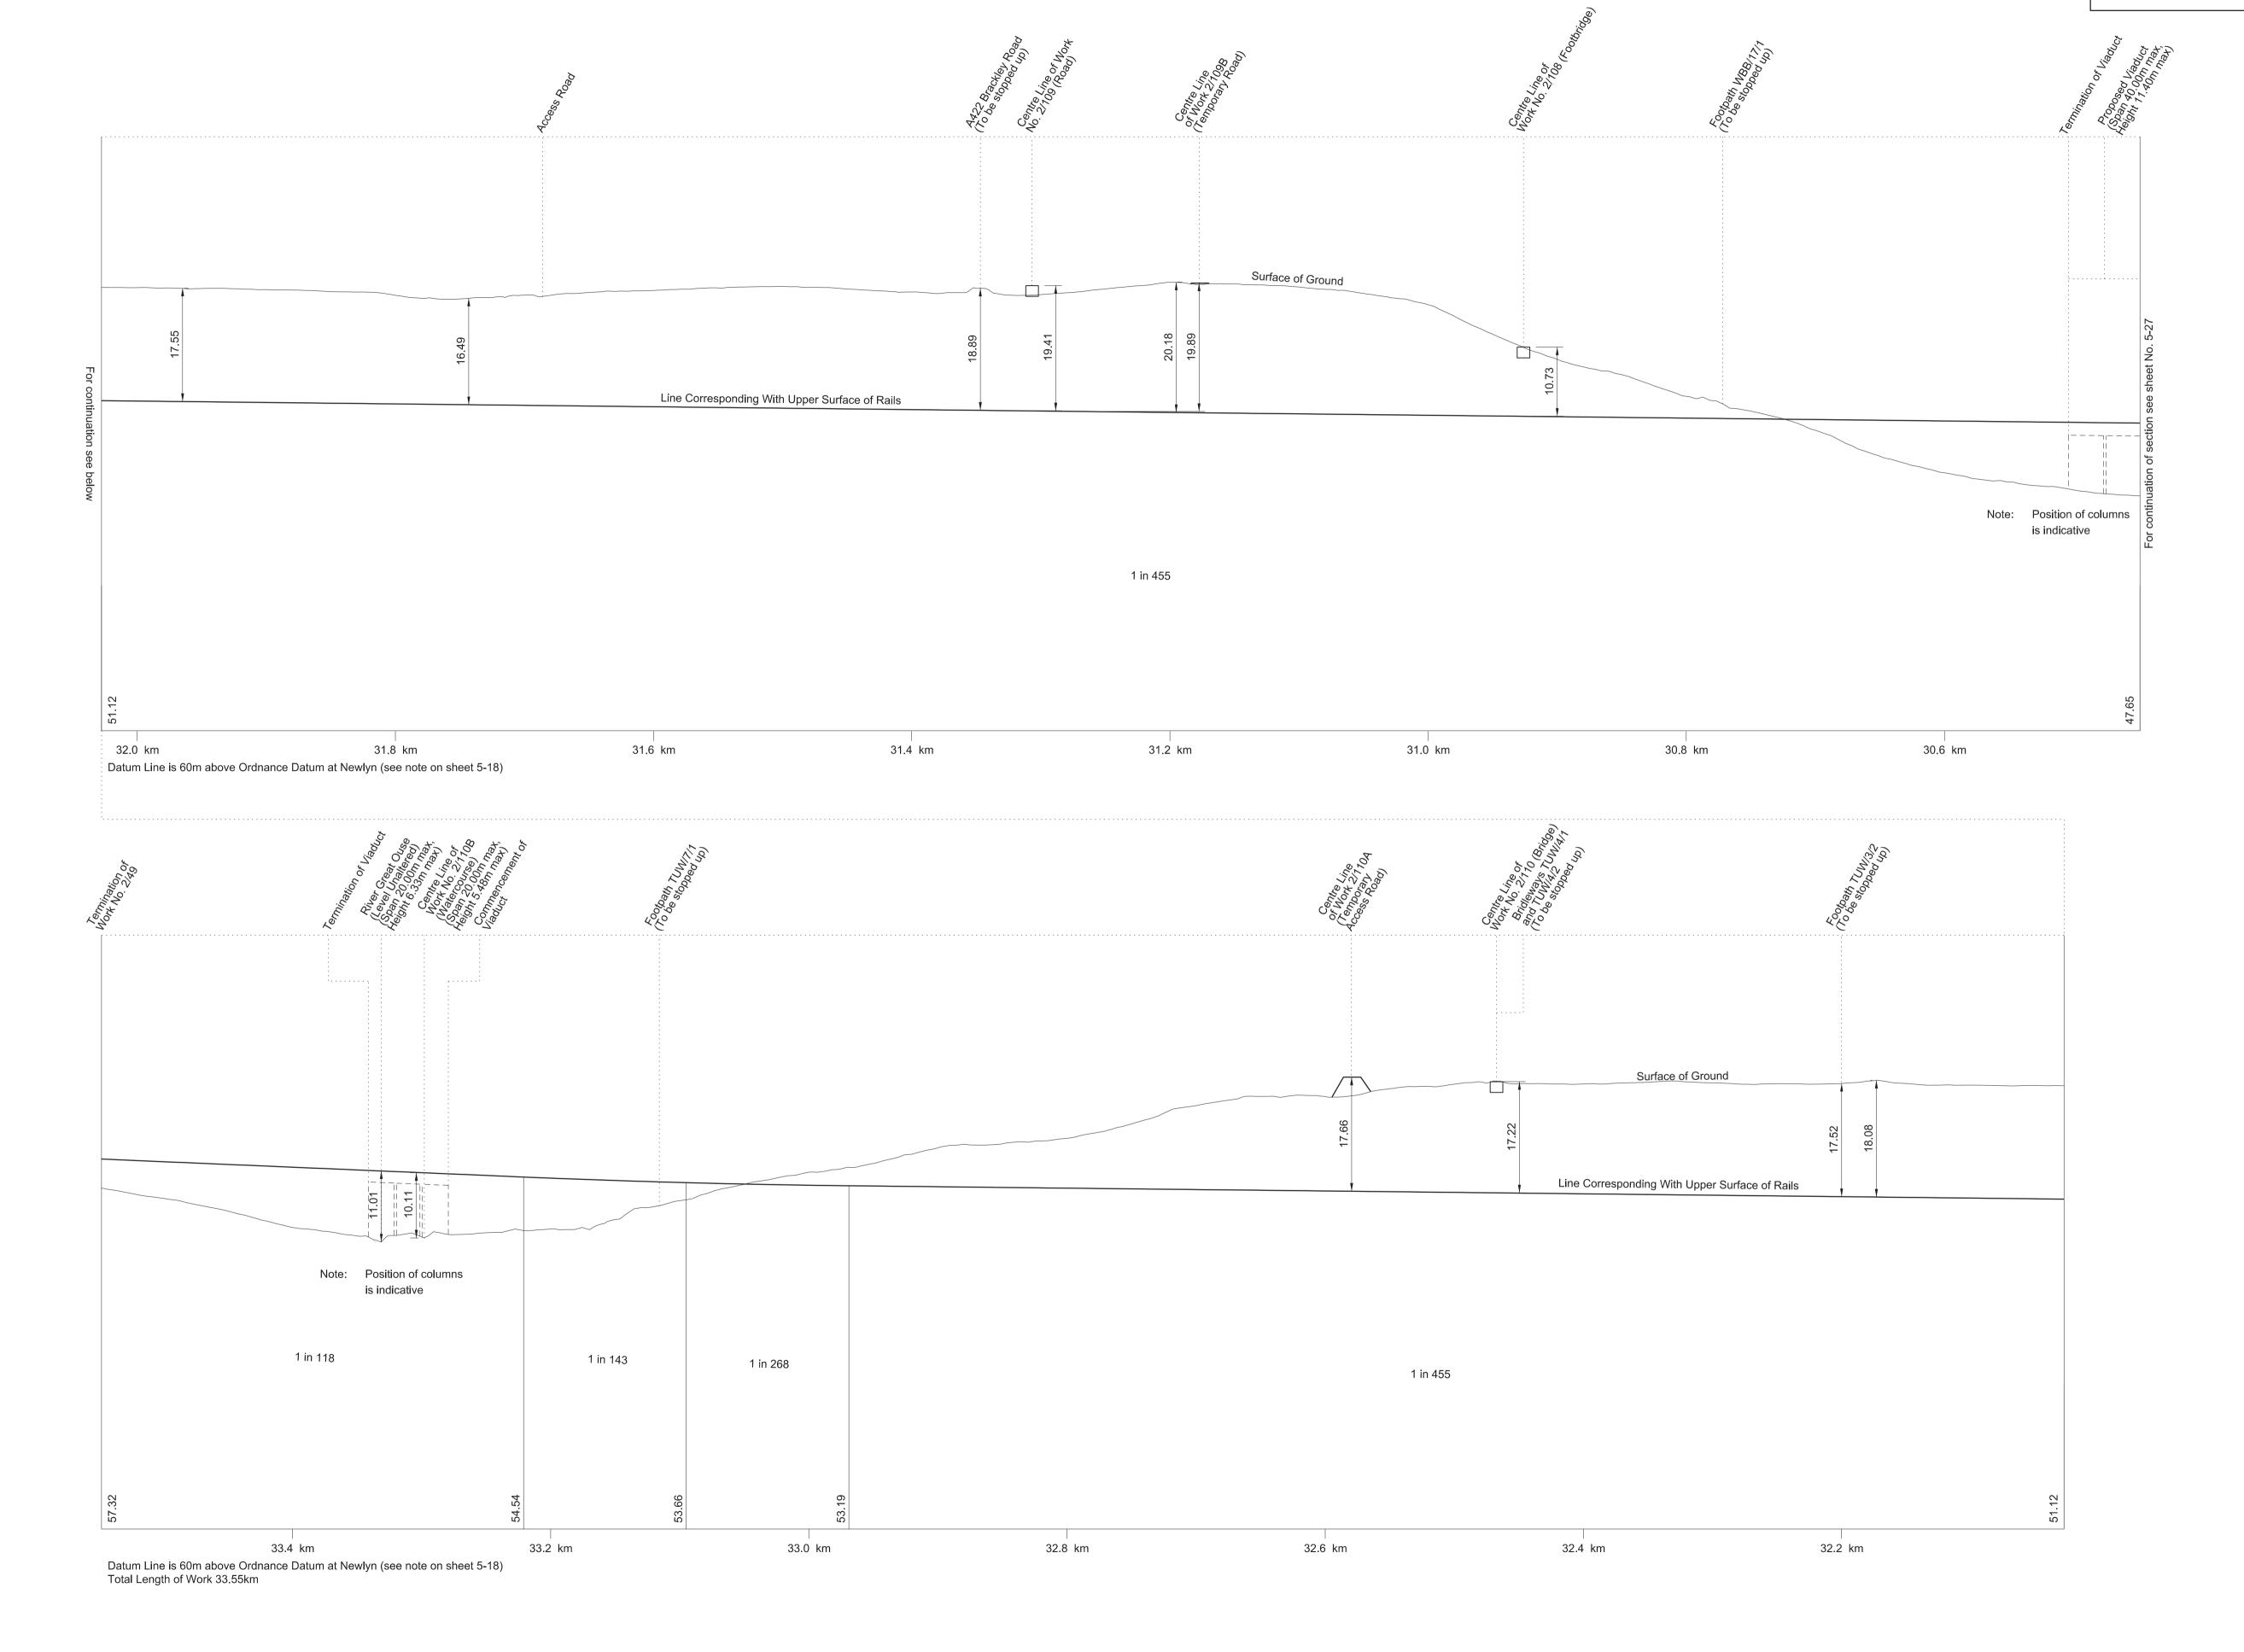

NS FOR PLAN OF WORK SEE REPLACEMENT SHEETS Nos. 2-33 and 2-34





# SECTIONS FOR PLAN OF WORK SEE REPLACEMENT SHEETS Nos. 2-36 and 2-39



SECTIONS
FOR PLAN OF WORK SEE REPLACEMENT SHEETS Nos. 2-40 and 2-41



# SECTIONS FOR PLAN OF WORK SEE REPLACEMENT SHEET No. 2-42 and SHEET No. 2-43



# SECTIONS FOR PLAN OF WORK SEE SHEETS Nos. 2-44 and 2-45





### SECTIONS FOR PLAN OF WORK SEE REPLACEMENT SHEETS Nos. 2-54 and 2-55





SECTIONS
FOR PLAN OF WORK SEE REPLACEMENT SHEETS Nos. 2-56 and 2-57



HIGH SPEED RAIL (LONDON - WEST MIDLANDS) Work No. 2/49 (Railway)







# SECTIONS FOR PLAN OF WORK SEE REPLACEMENT SHEET No. 2-66 and SHEET No. 2-67



# SECTIONS FOR PLAN OF WORK SEE REPLACEMENT SHEETS Nos. 2-68 and 2-69



# SECTIONS FOR PLAN OF WORK SEE REPLACEMENT SHEETS Nos. 2-72 and 2-74



# SECTIONS FOR PLAN OF WORK SEE REPLACEMENT SHEETS Nos. 2-75 and 2-77

IN PARLIAMENT - SESSION 2013-14

HIGH SPEED RAIL
(LONDON - WEST MIDLANDS)

Work No. 2/111 (Railway)



Rev CB

SECTIONS
FOR PLAN OF WORK SEE SHEET No. 2-78 and REPLACEMENT SHEET No. 2-79





## SECTIONS FOR PLAN OF WORK SEE REPLACEMENT SHEETS Nos. 2-82 and 2-83

IN PARLIAMENT - SESSION 2013-14

HIGH SPEED RAIL
(LONDON - WEST MIDLANDS)

Work No. 2/111 (Railway)



SECTIONS
FOR PLAN OF WORK SEE REPLACEMENT SHEETS Nos. 2-84 and 2-85

IN PARLIAMENT - SESSION 2013-14

HIGH SPEED RAIL
(LONDON - WEST MIDLANDS)

Work No. 2/111 (Railway)



# SECTIONS FOR PLAN OF WORK SEE REPLACEMENT SHEETS Nos. 2-86 and 2-87

IN PARLIAMENT - SESSION 2013-14

HIGH SPEED RAIL
(LONDON - WEST MIDLANDS)

Work No. 2/111 (Railway)



IN PARLIAMENT