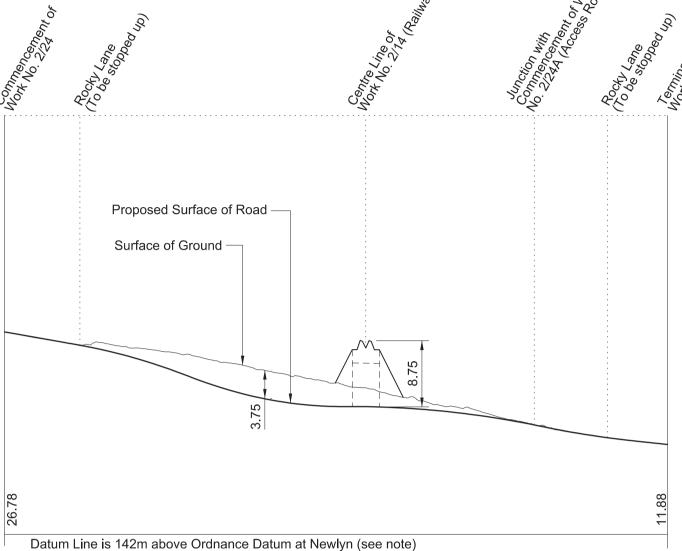

#### **KEY TO PLANS**

Centre Line of Surface Work

----- Centre Line of Tunnel or other Subsurface Work

----- Limit of Deviation

----- Limit of Land to be Acquired or Used

Commencement of Work Termination of Work ▼ Commencement and Termination of Work A New / Improved Access Datum Point