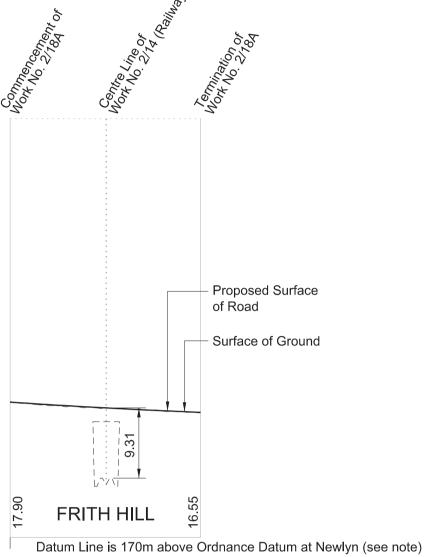

#### **KEY TO PLANS**

Centre Line of Surface Work

----- Centre Line of Tunnel or other Subsurface Work

----- Limit of Deviation

----- Limit of Land to be Acquired or Used

Commencement of Work Termination of Work ▼ Commencement and Termination of Work A New / Improved Access Datum Point