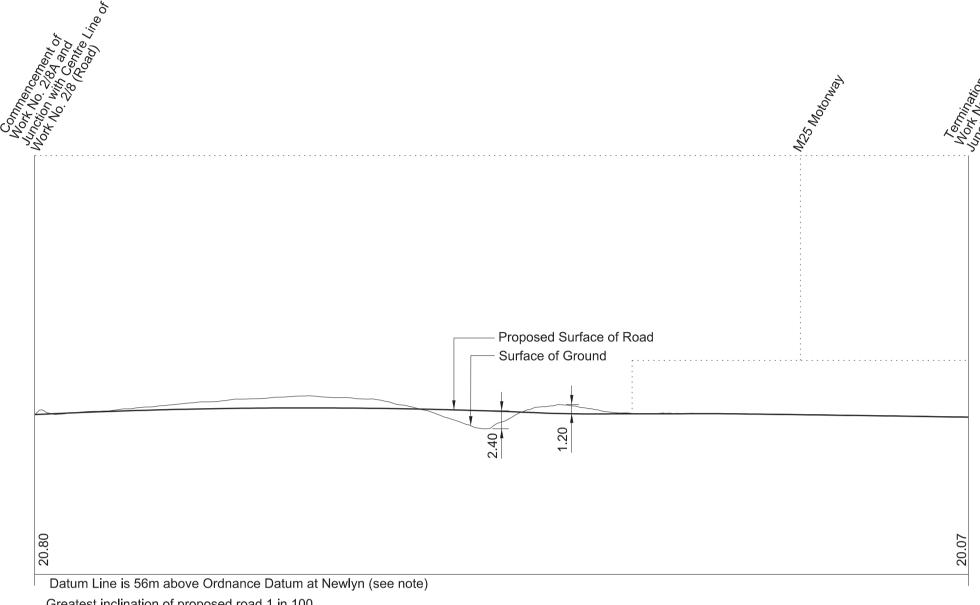

#### **KEY TO PLANS**

Centre Line of Surface Work

----- Centre Line of Tunnel or other Subsurface Work

----- Limit of Deviation

----- Limit of Land to be Acquired or Used

Commencement of Work Termination of Work ▼ Commencement and Termination of Work A New / Improved Access Datum Point