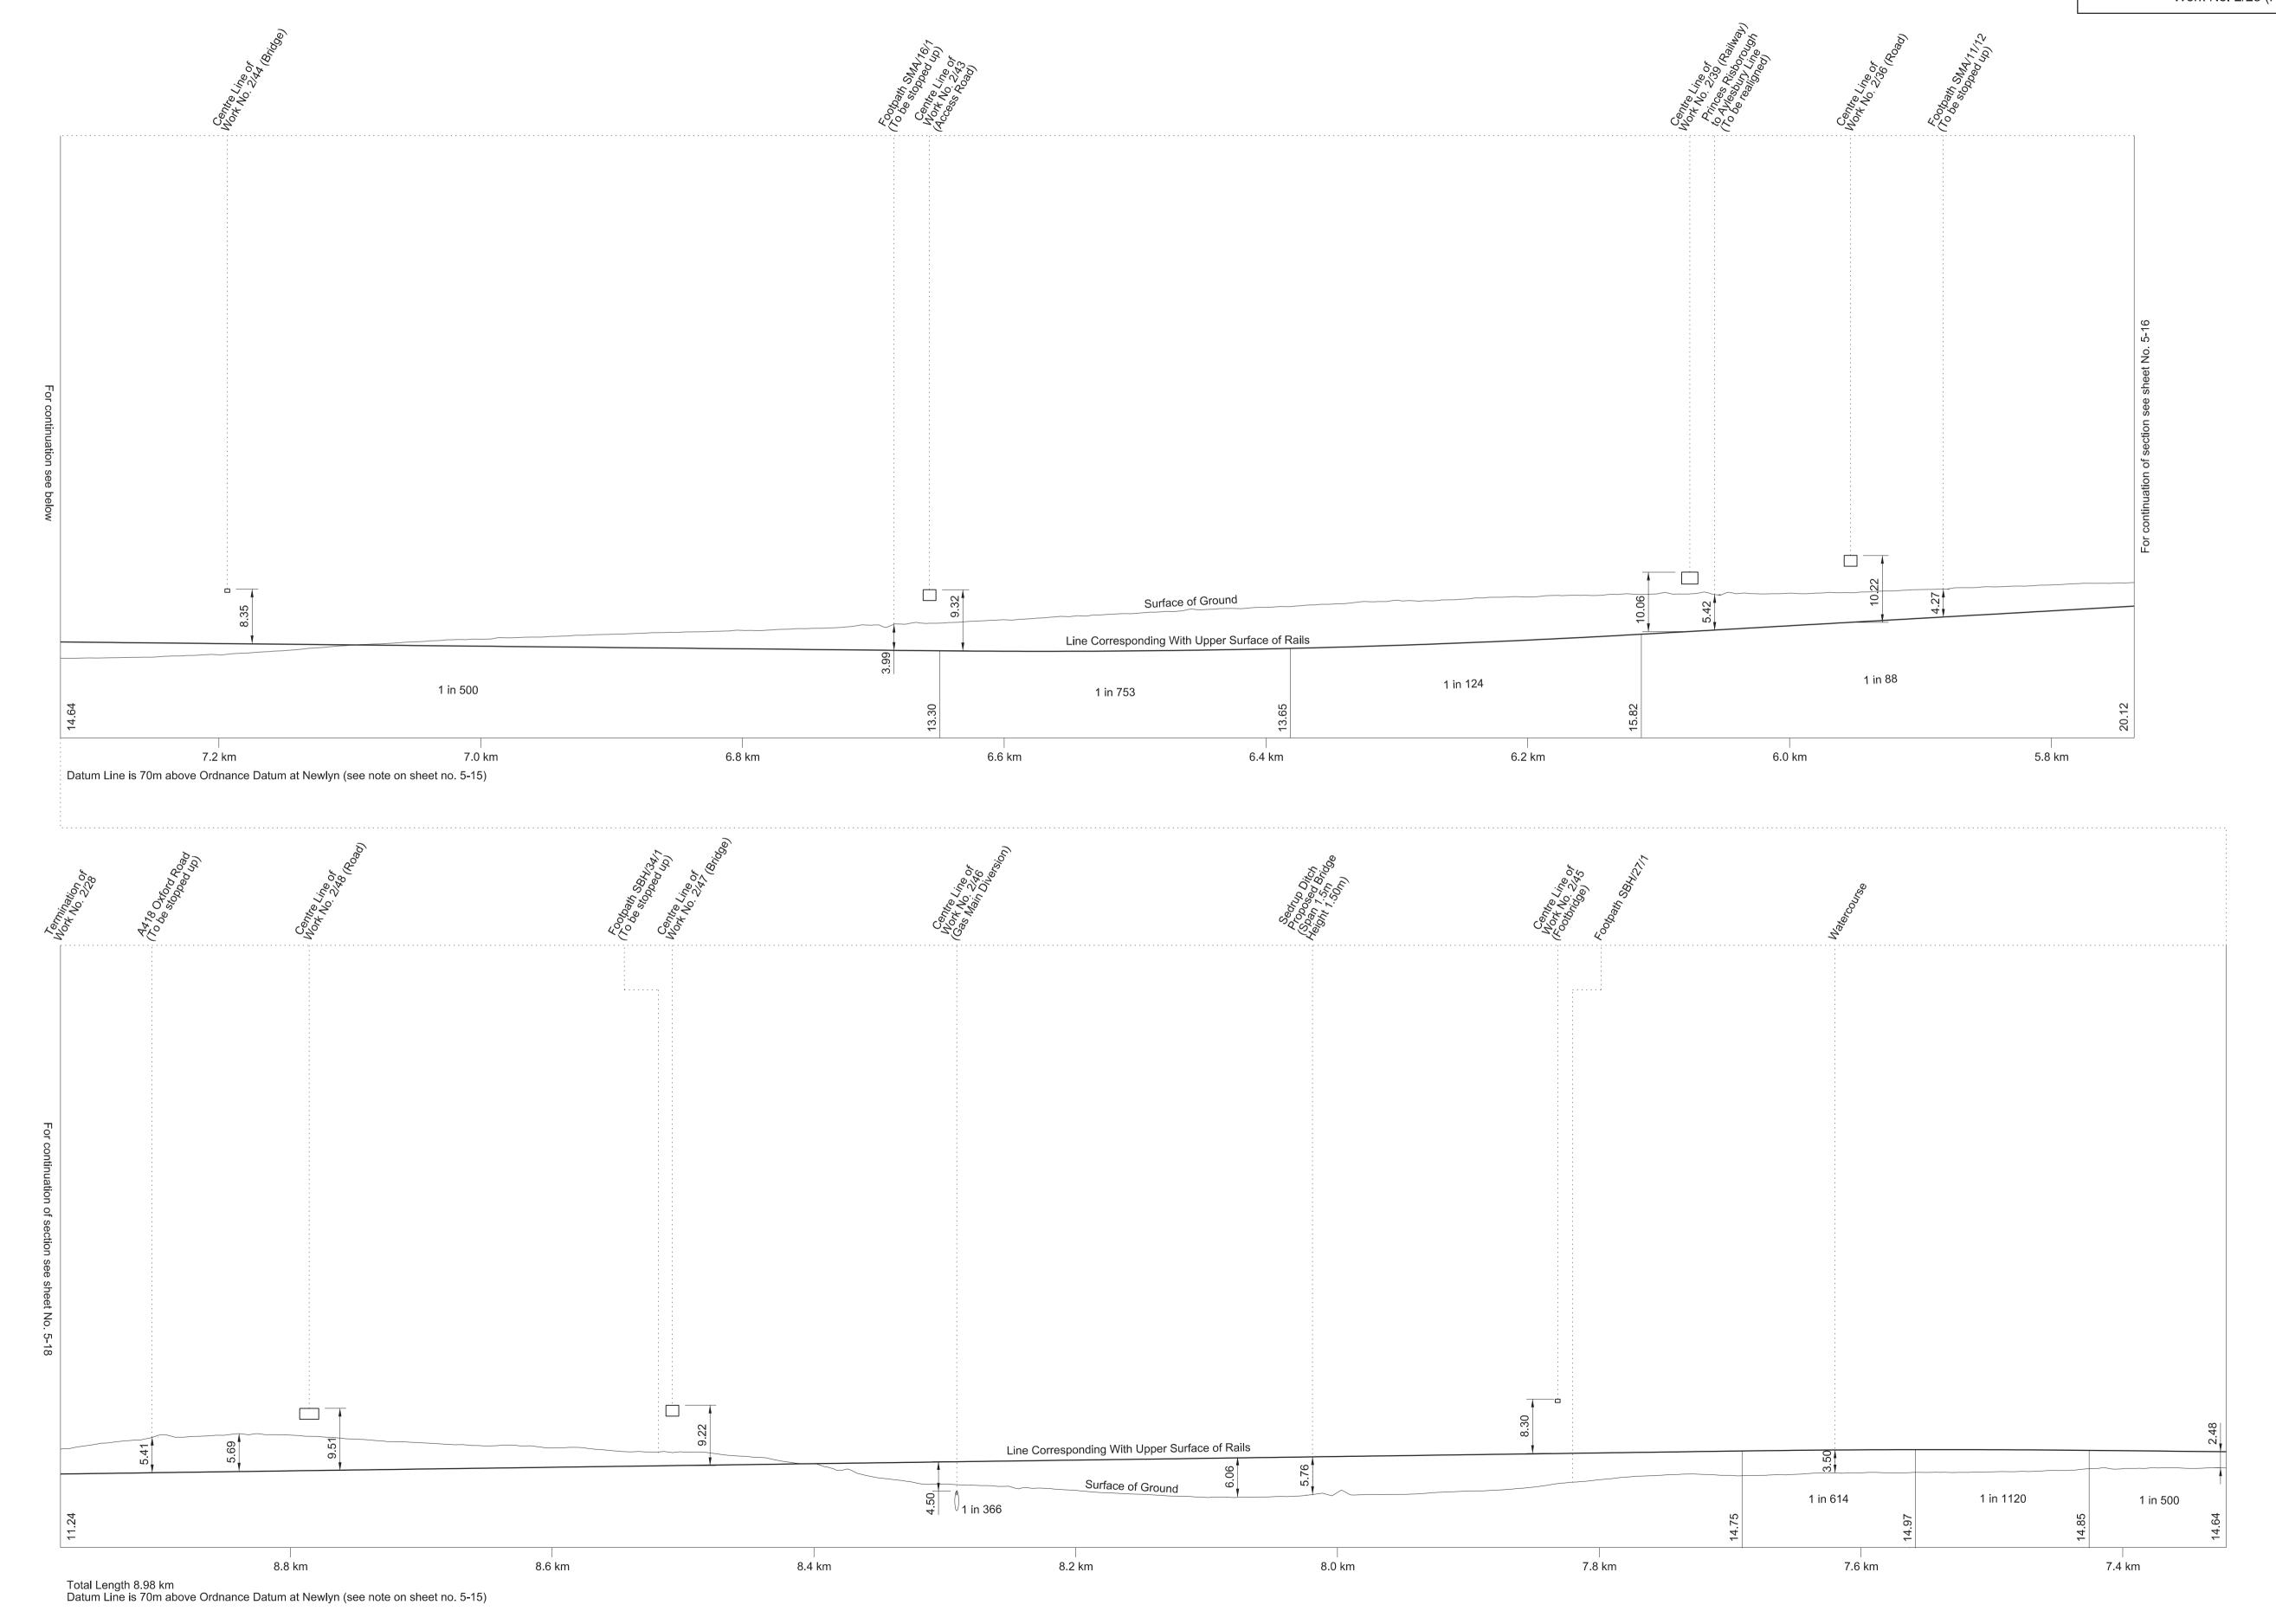

REPLACEMENT SHEETS Nos. 2-24 and 2-25

AMENDMENTS TO THIS SHEET ARE AS FOLLOWS :-

Work No. 2/14 realigned

IN PARLIAMENT - SESSION 2015-16

HIGH SPEED RAIL
(LONDON - WEST MIDLANDS)

ADDITIONAL PROVISION
(OCTOBER 2015)

Work No. 2/14 (Railway)

REPLACEMENT SHEET No. 5-12



# SECTIONS FOR PLAN OF WORK SEE REPLACEMENT SHEETS Nos. 2-27 and 2-28



SHEET No. 5-14

IN PARLIAMENT - SESSION 2013-14

HIGH SPEED RAIL
(LONDON - WEST MIDLANDS)

Work No. 2/14 (Railway)

SECTIONS

FOR PLAN OF WORK SEE REPLACEMENT SHEETS Nos. 2-29 and 2-30



SHEET No. 5-15
IN PARLIAMENT - SESSION 2013-14

HIGH SPEED RAIL (LONDON - WEST MIDLANDS) Work No. 2/28 (Railway)



### SECTIONS FOR PLAN OF WORK SEE REPLACEMENT SHEETS Nos. 2-33 and 2-34





# SECTIONS FOR PLAN OF WORK SEE REPLACEMENT SHEETS Nos. 2-36 and 2-39



SECTIONS
FOR PLAN OF WORK SEE REPLACEMENT SHEETS Nos. 2-40 and 2-41



# SECTIONS FOR PLAN OF WORK SEE REPLACEMENT SHEET No. 2-42 and SHEET No. 2-43



# SECTIONS FOR PLAN OF WORK SEE SHEETS Nos. 2-44 and 2-45





### SECTIONS FOR PLAN OF WORK SEE REPLACEMENT SHEETS Nos. 2-54 and 2-55





SECTIONS
FOR PLAN OF WORK SEE REPLACEMENT SHEETS Nos. 2-56 and 2-57



HIGH SPEED RAIL (LONDON - WEST MIDLANDS) Work No. 2/49 (Railway)







# SECTIONS FOR PLAN OF WORK SEE REPLACEMENT SHEET No. 2-66 and SHEET No. 2-67



# SECTIONS FOR PLAN OF WORK SEE REPLACEMENT SHEETS Nos. 2-68 and 2-69



# SECTIONS FOR PLAN OF WORK SEE REPLACEMENT SHEETS Nos. 2-72 and 2-74



# SECTIONS FOR PLAN OF WORK SEE REPLACEMENT SHEETS Nos. 2-75 and 2-77

IN PARLIAMENT - SESSION 2013-14

HIGH SPEED RAIL
(LONDON - WEST M