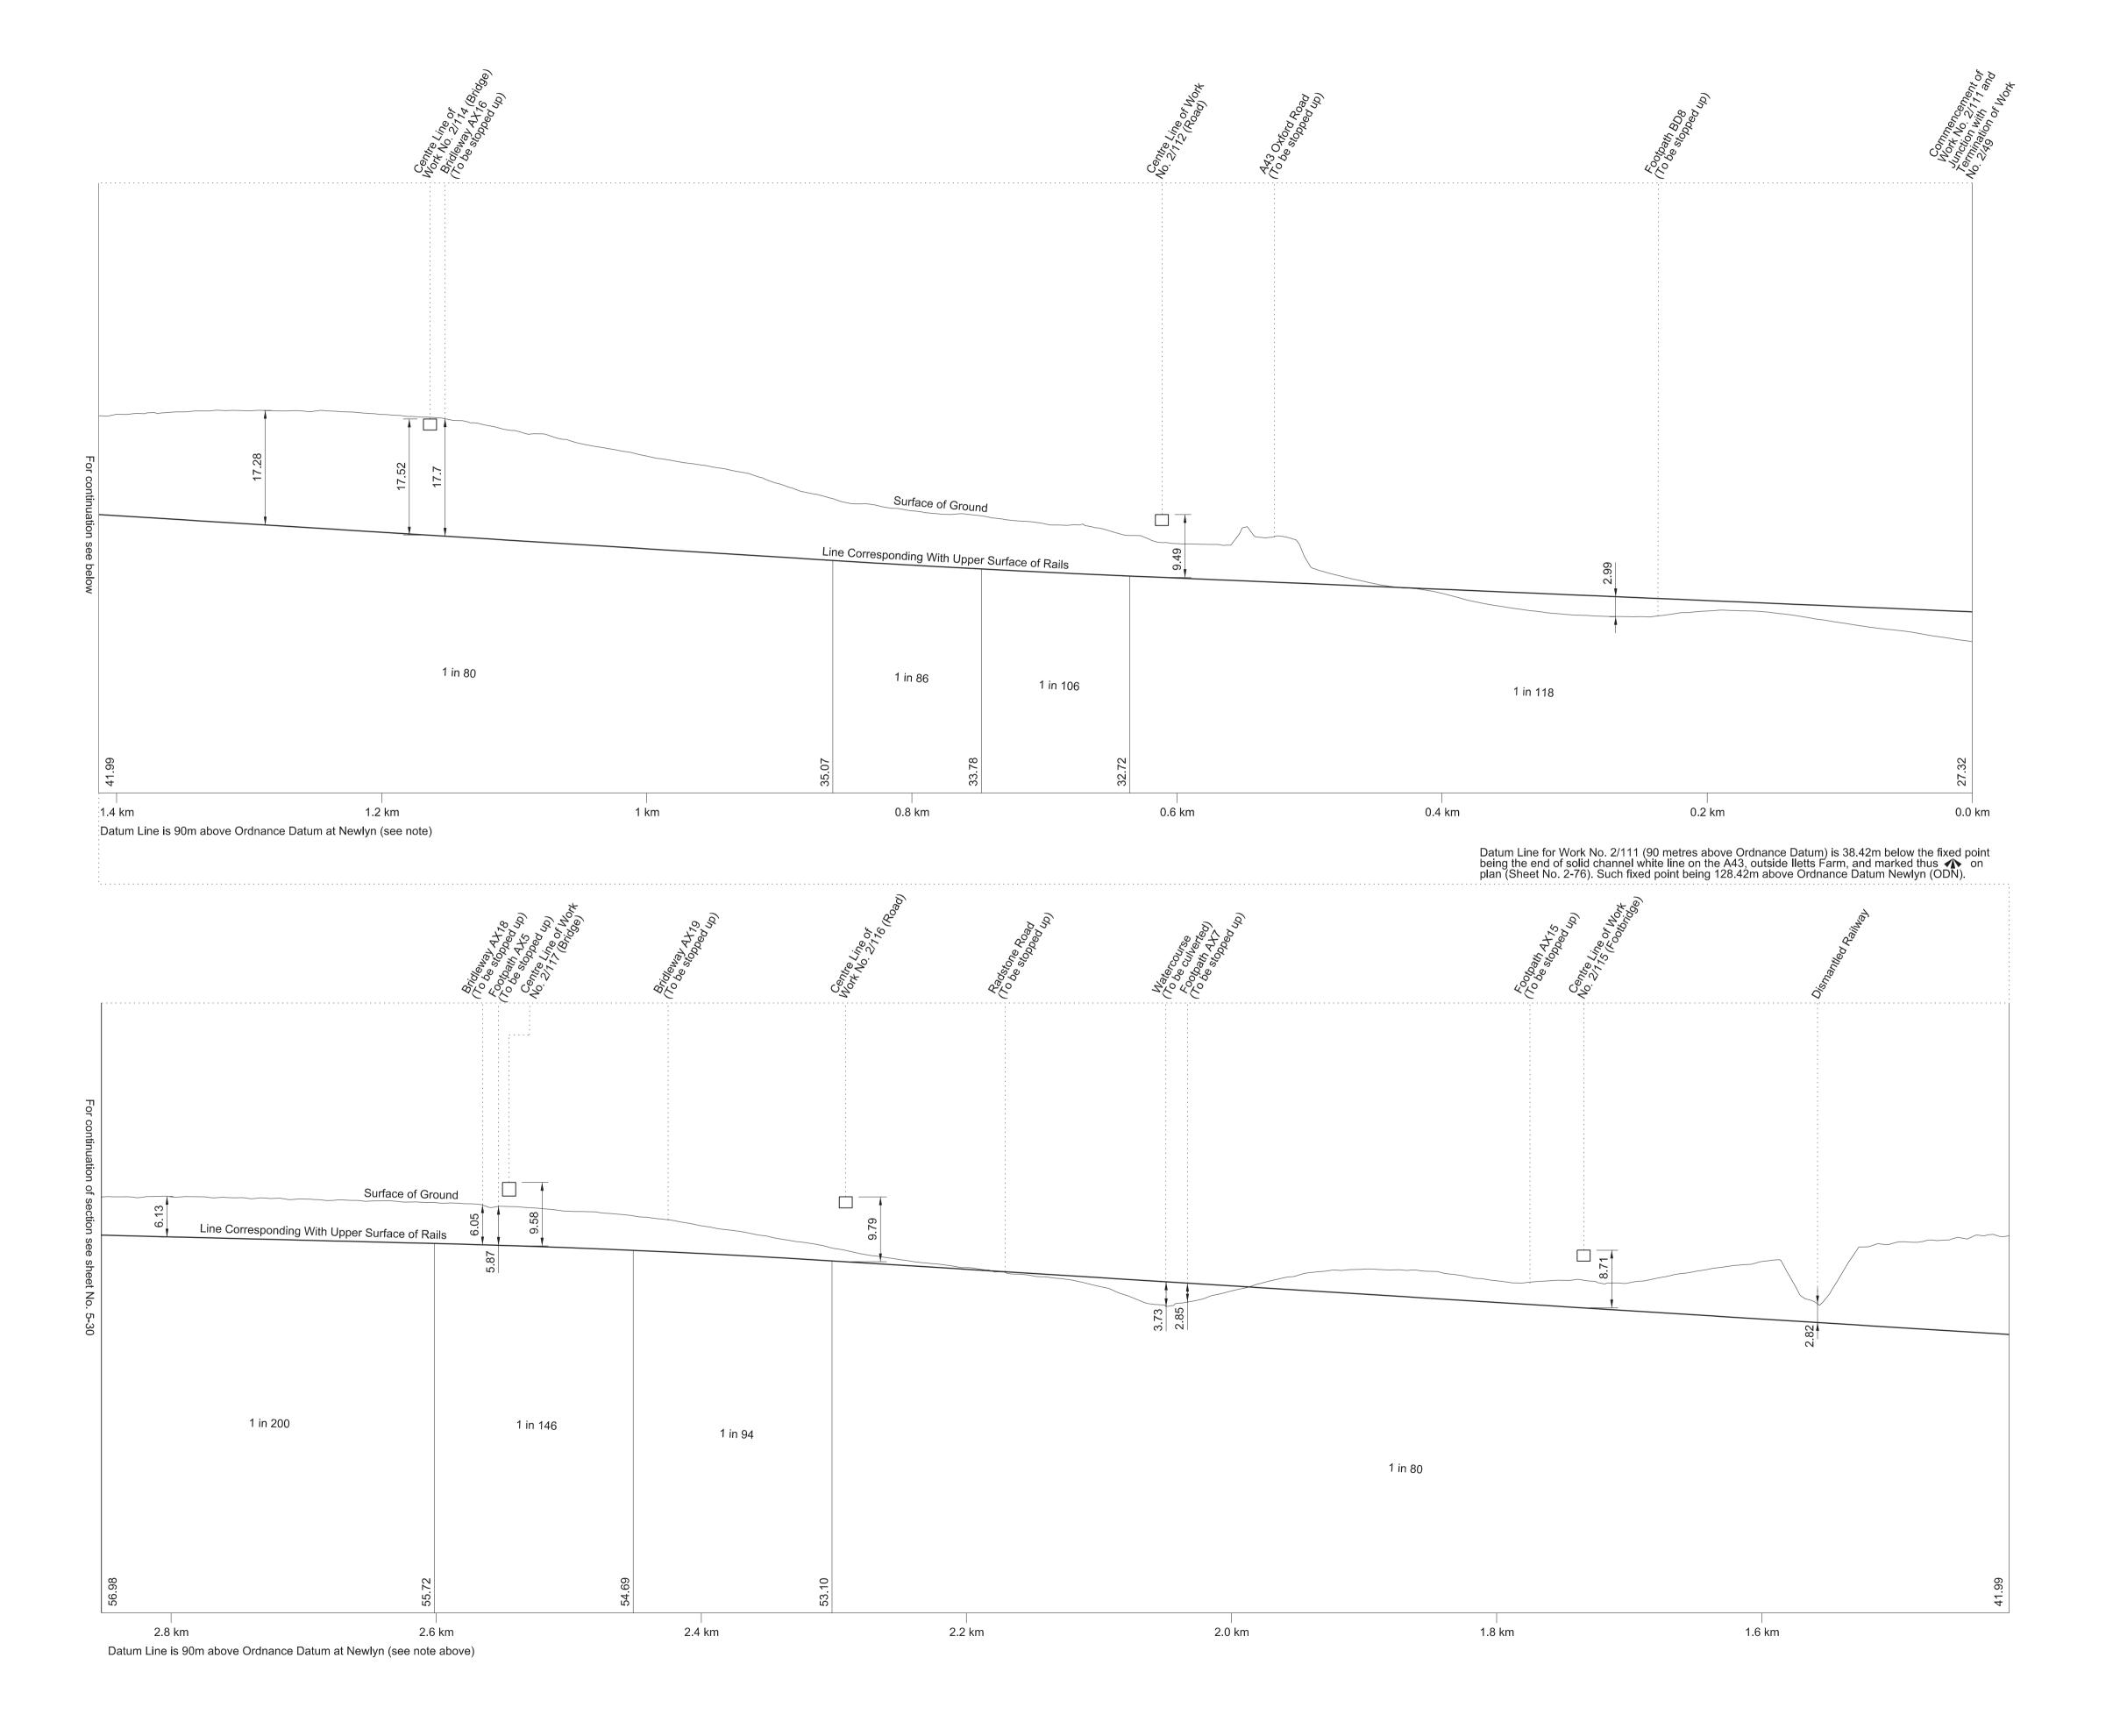

ACEMENT SHEETS Nos. 2-40 and 2-41



# SECTIONS FOR PLAN OF WORK SEE REPLACEMENT SHEET No. 2-42 and SHEET No. 2-43



# SECTIONS FOR PLAN OF WORK SEE SHEETS Nos. 2-44 and 2-45





### SECTIONS FOR PLAN OF WORK SEE REPLACEMENT SHEETS Nos. 2-54 and 2-55





SECTIONS
FOR PLAN OF WORK SEE REPLACEMENT SHEETS Nos. 2-56 and 2-57



HIGH SPEED RAIL (LONDON - WEST MIDLANDS) Work No. 2/49 (Railway)







# SECTIONS FOR PLAN OF WORK SEE REPLACEMENT SHEET No. 2-66 and SHEET No. 2-67



# SECTIONS FOR PLAN OF WORK SEE REPLACEMENT SHEETS Nos. 2-68 and 2-69



# SECTIONS FOR PLAN OF WORK SEE REPLACEMENT SHEETS Nos. 2-72 and 2-74



# SECTIONS FOR PLAN OF WORK SEE REPLACEMENT SHEETS Nos. 2-75 and 2-77

IN PARLIAMENT - SESSION 2013-14

HIGH SPEED RAIL
(LONDON - WEST MIDLANDS)

Work No. 2/111 (Railway)



Rev CB

SECTIONS
FOR PLAN OF WORK SEE SHEET No. 2-78 and REPLACEMENT SHEET No. 2-79





## SECTIONS FOR PLAN OF WORK SEE REPLACEMENT SHEETS Nos. 2-82 and 2-83

IN PARLIAMENT - SESSION 2013-14

HIGH SPEED RAIL
(LONDON - WEST MIDLANDS)

Work No. 2/111 (Railway)



SECTIONS
FOR PLAN OF WORK SEE REPLACEMENT SHEETS Nos. 2-84 and 2-85

IN PARLIAMENT - SESSION 2013-14

HIGH SPEED RAIL
(LONDON - WEST MIDLANDS)

Work No. 2/111 (Railway)



# SECTIONS FOR PLAN OF WORK SEE REPLACEMENT SHEETS Nos. 2-86 and 2-87

IN PARLIAMENT - SESSION 2013-14

HIGH SPEED RAIL
(LONDON - WEST MIDLANDS)

Work No. 2/111 (Railway)



IN PARLIAMENT - SESSION 2013-14

HIGH SPEED RAIL
(LONDON - WEST MIDLANDS)

Works Nos. 2/111, 2/133 (Railways)







HIGH SPEED RAIL
(LONDON - WEST MIDLANDS)

Work No. 2/77 (Railway)

###