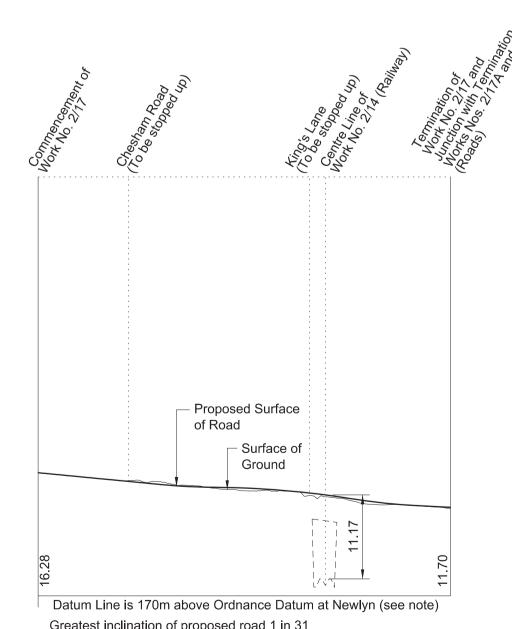

#### **KEY TO PLANS**

Centre Line of Surface Work

----- Centre Line of Tunnel or other Subsurface Work

----- Limit of Deviation

----- Limit of Land to be Acquired or Used

Commencement of Work Termination of Work ▼ Commencement and Termination of Work A New / Improved Access Datum Point