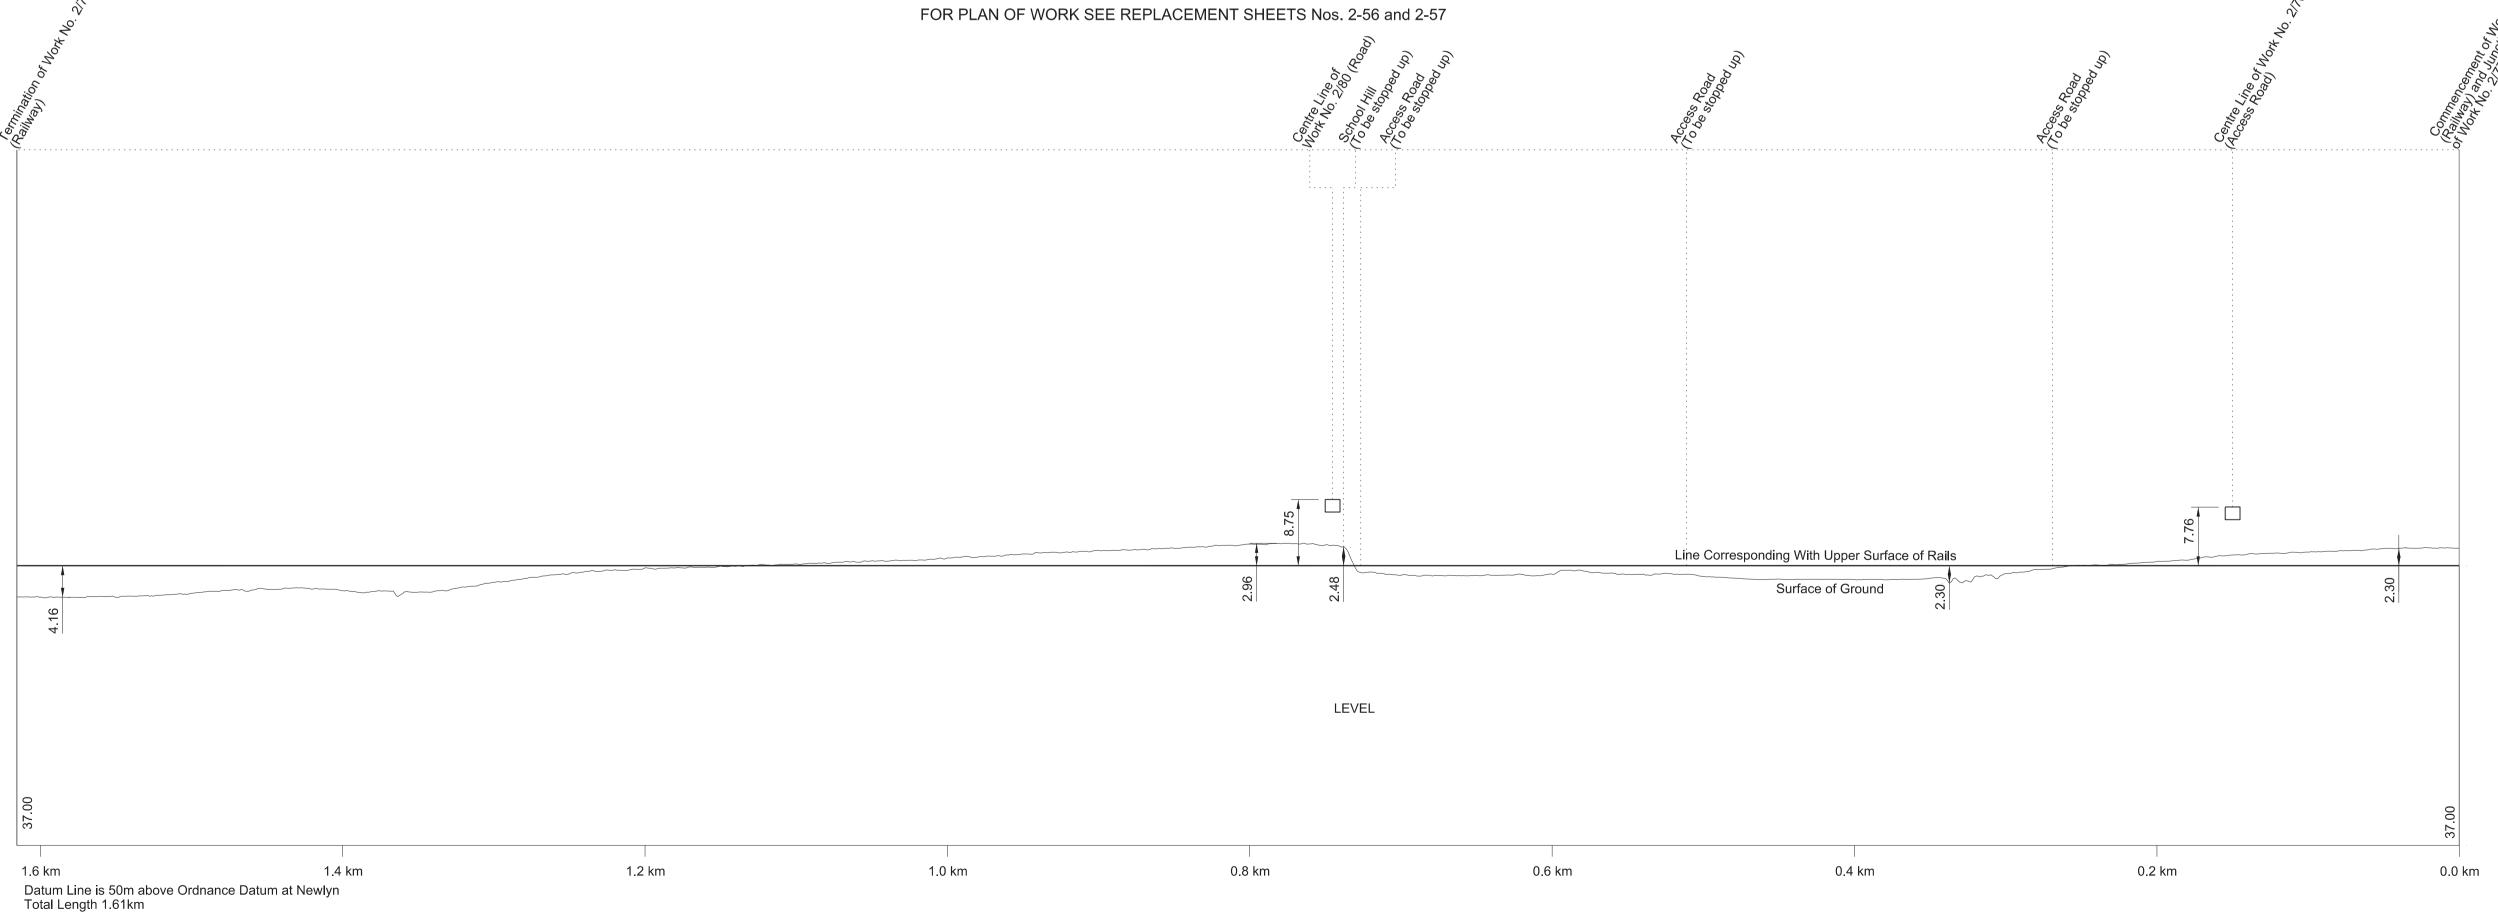

#### **KEY TO PLANS**

Centre Line of Surface Work

----- Centre Line of Tunnel or other Subsurface Work

----- Limit of Deviation

----- Limit of Land to be Acquired or Used

Commencement of Work Termination of Work ▼ Commencement and Termination of Work A New / Improved Access Datum Point