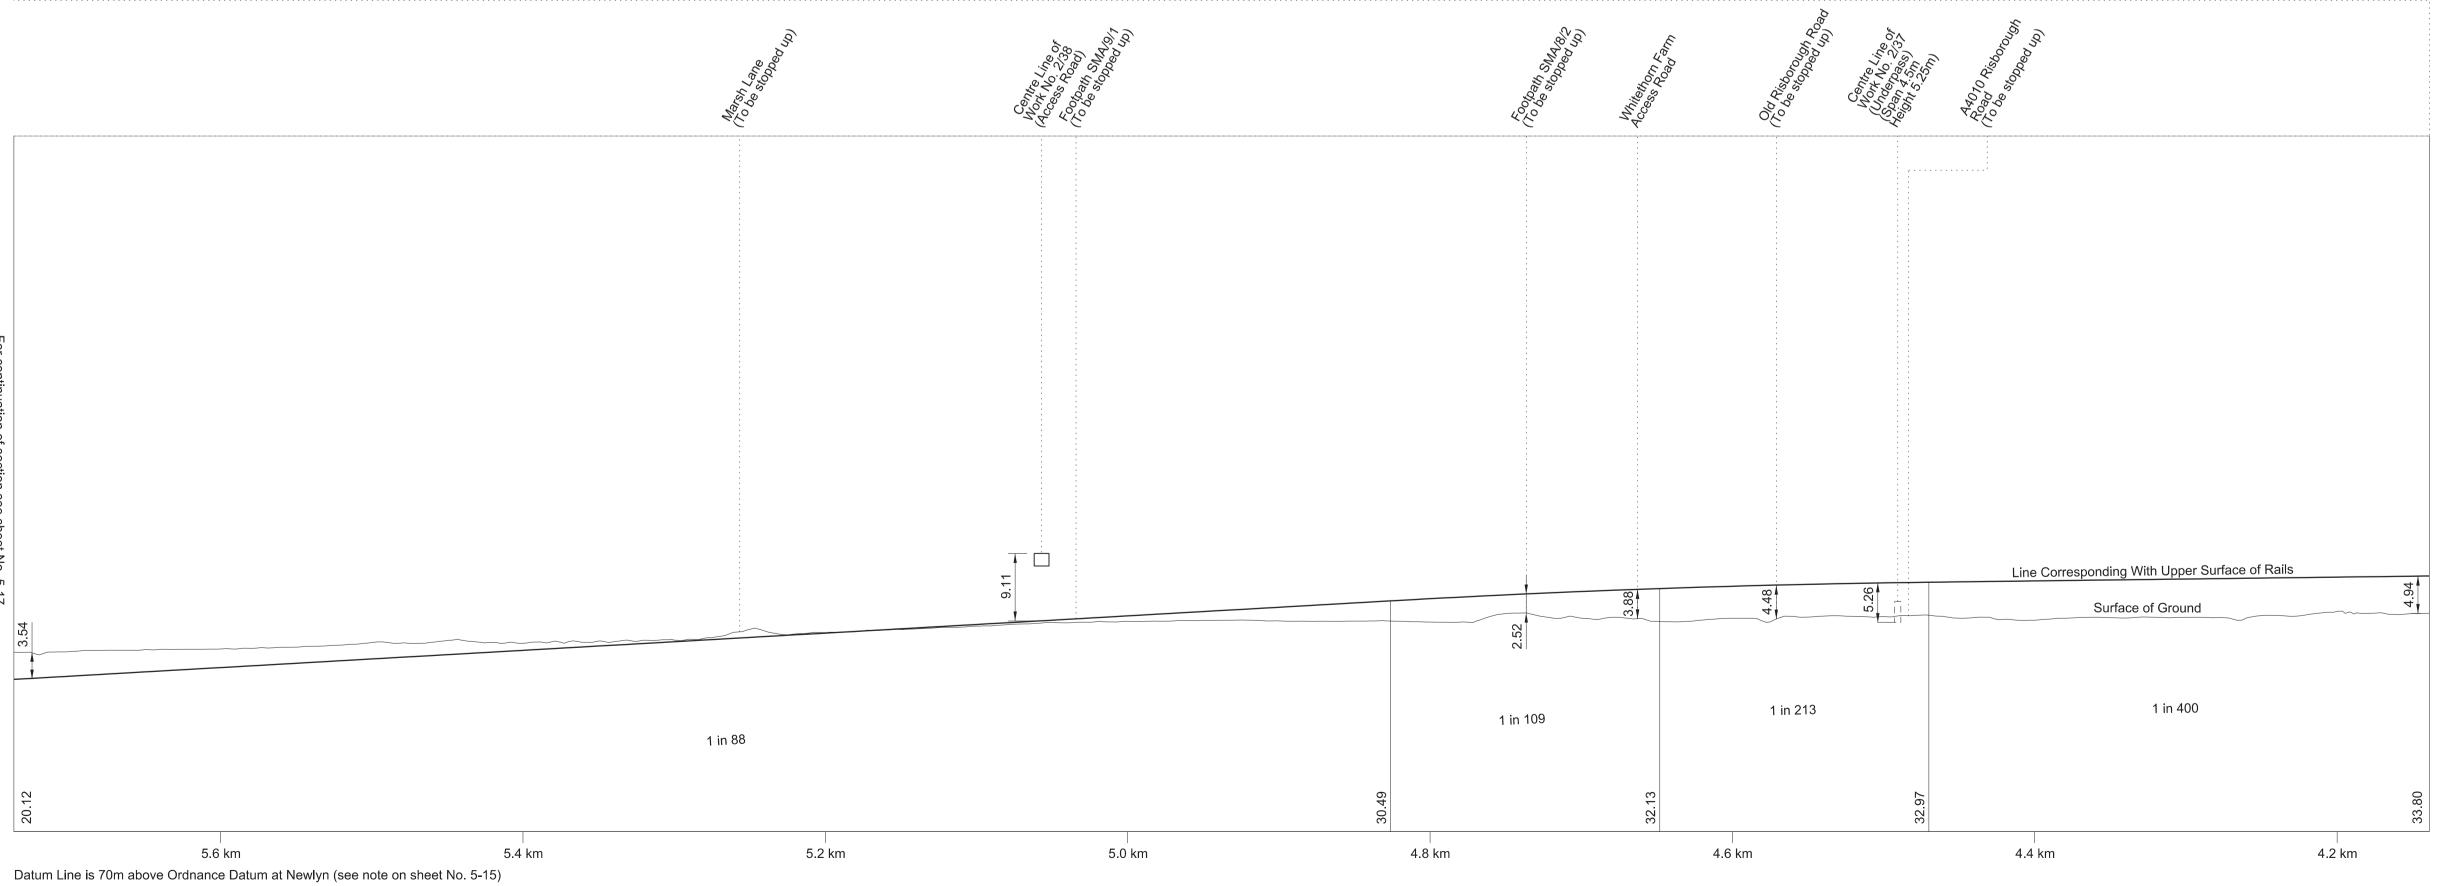

(OCTOBER 2015)

Work No. 2/1 (Railway)



SECTIONS
FOR PLAN OF WORK SEE REPLACEMENT SHEETS Nos. 2-24 and 2-25

AMENDMENTS TO THIS SHEET ARE AS FOLLOWS :-

Work No. 2/14 realigned

IN PARLIAMENT - SESSION 2015-16

HIGH SPEED RAIL
(LONDON - WEST MIDLANDS)

ADDITIONAL PROVISION
(OCTOBER 2015)

Work No. 2/14 (Railway)

REPLACEMENT SHEET No. 5-12



# SECTIONS FOR PLAN OF WORK SEE REPLACEMENT SHEETS Nos. 2-27 and 2-28



SHEET No. 5-14

IN PARLIAMENT - SESSION 2013-14

HIGH SPEED RAIL
(LONDON - WEST MIDLANDS)

Work No. 2/14 (Railway)

SECTIONS

FOR PLAN OF WORK SEE REPLACEMENT SHEETS Nos. 2-29 and 2-30



SHEET No. 5-15
IN PARLIAMENT - SESSION 2013-14

HIGH SPEED RAIL (LONDON - WEST MIDLANDS) Work No. 2/28 (Railway)



### SECTIONS FOR PLAN OF WORK SEE REPLACEMENT SHEETS Nos. 2-33 and 2-34





# SECTIONS FOR PLAN OF WORK SEE REPLACEMENT SHEETS Nos. 2-36 and 2-39



SECTIONS
FOR PLAN OF WORK SEE REPLACEMENT SHEETS Nos. 2-40 and 2-41



# SECTIONS FOR PLAN OF WORK SEE REPLACEMENT SHEET No. 2-42 and SHEET No. 2-43



# SECTIONS FOR PLAN OF WORK SEE SHEETS Nos. 2-44 and 2-45





### SECTIONS FOR PLAN OF WORK SEE REPLACEMENT SHEETS Nos. 2-54 and 2-55





SECTIONS
FOR PLAN OF WORK SEE REPLACEMENT SHEETS Nos. 2-56 and 2-57



HIGH SPEED RAIL (LONDON - WEST MIDLANDS) Work No. 2/49 (Railway)







# SECTIONS FOR PLAN OF WORK SEE REPLACEMENT SHEET No. 2-66 and SHEET No. 2-67



# SECTIONS FOR PLAN OF WORK SEE REPLACEMENT SHEETS Nos. 2-68 and 2-69



# SECTIONS FOR PLAN OF WORK SEE REPLACEMENT SHEETS Nos. 2-72 and 2-74



# SECTIONS FOR PLAN OF WORK SEE REPLACEMENT SHEETS Nos. 2-75 an