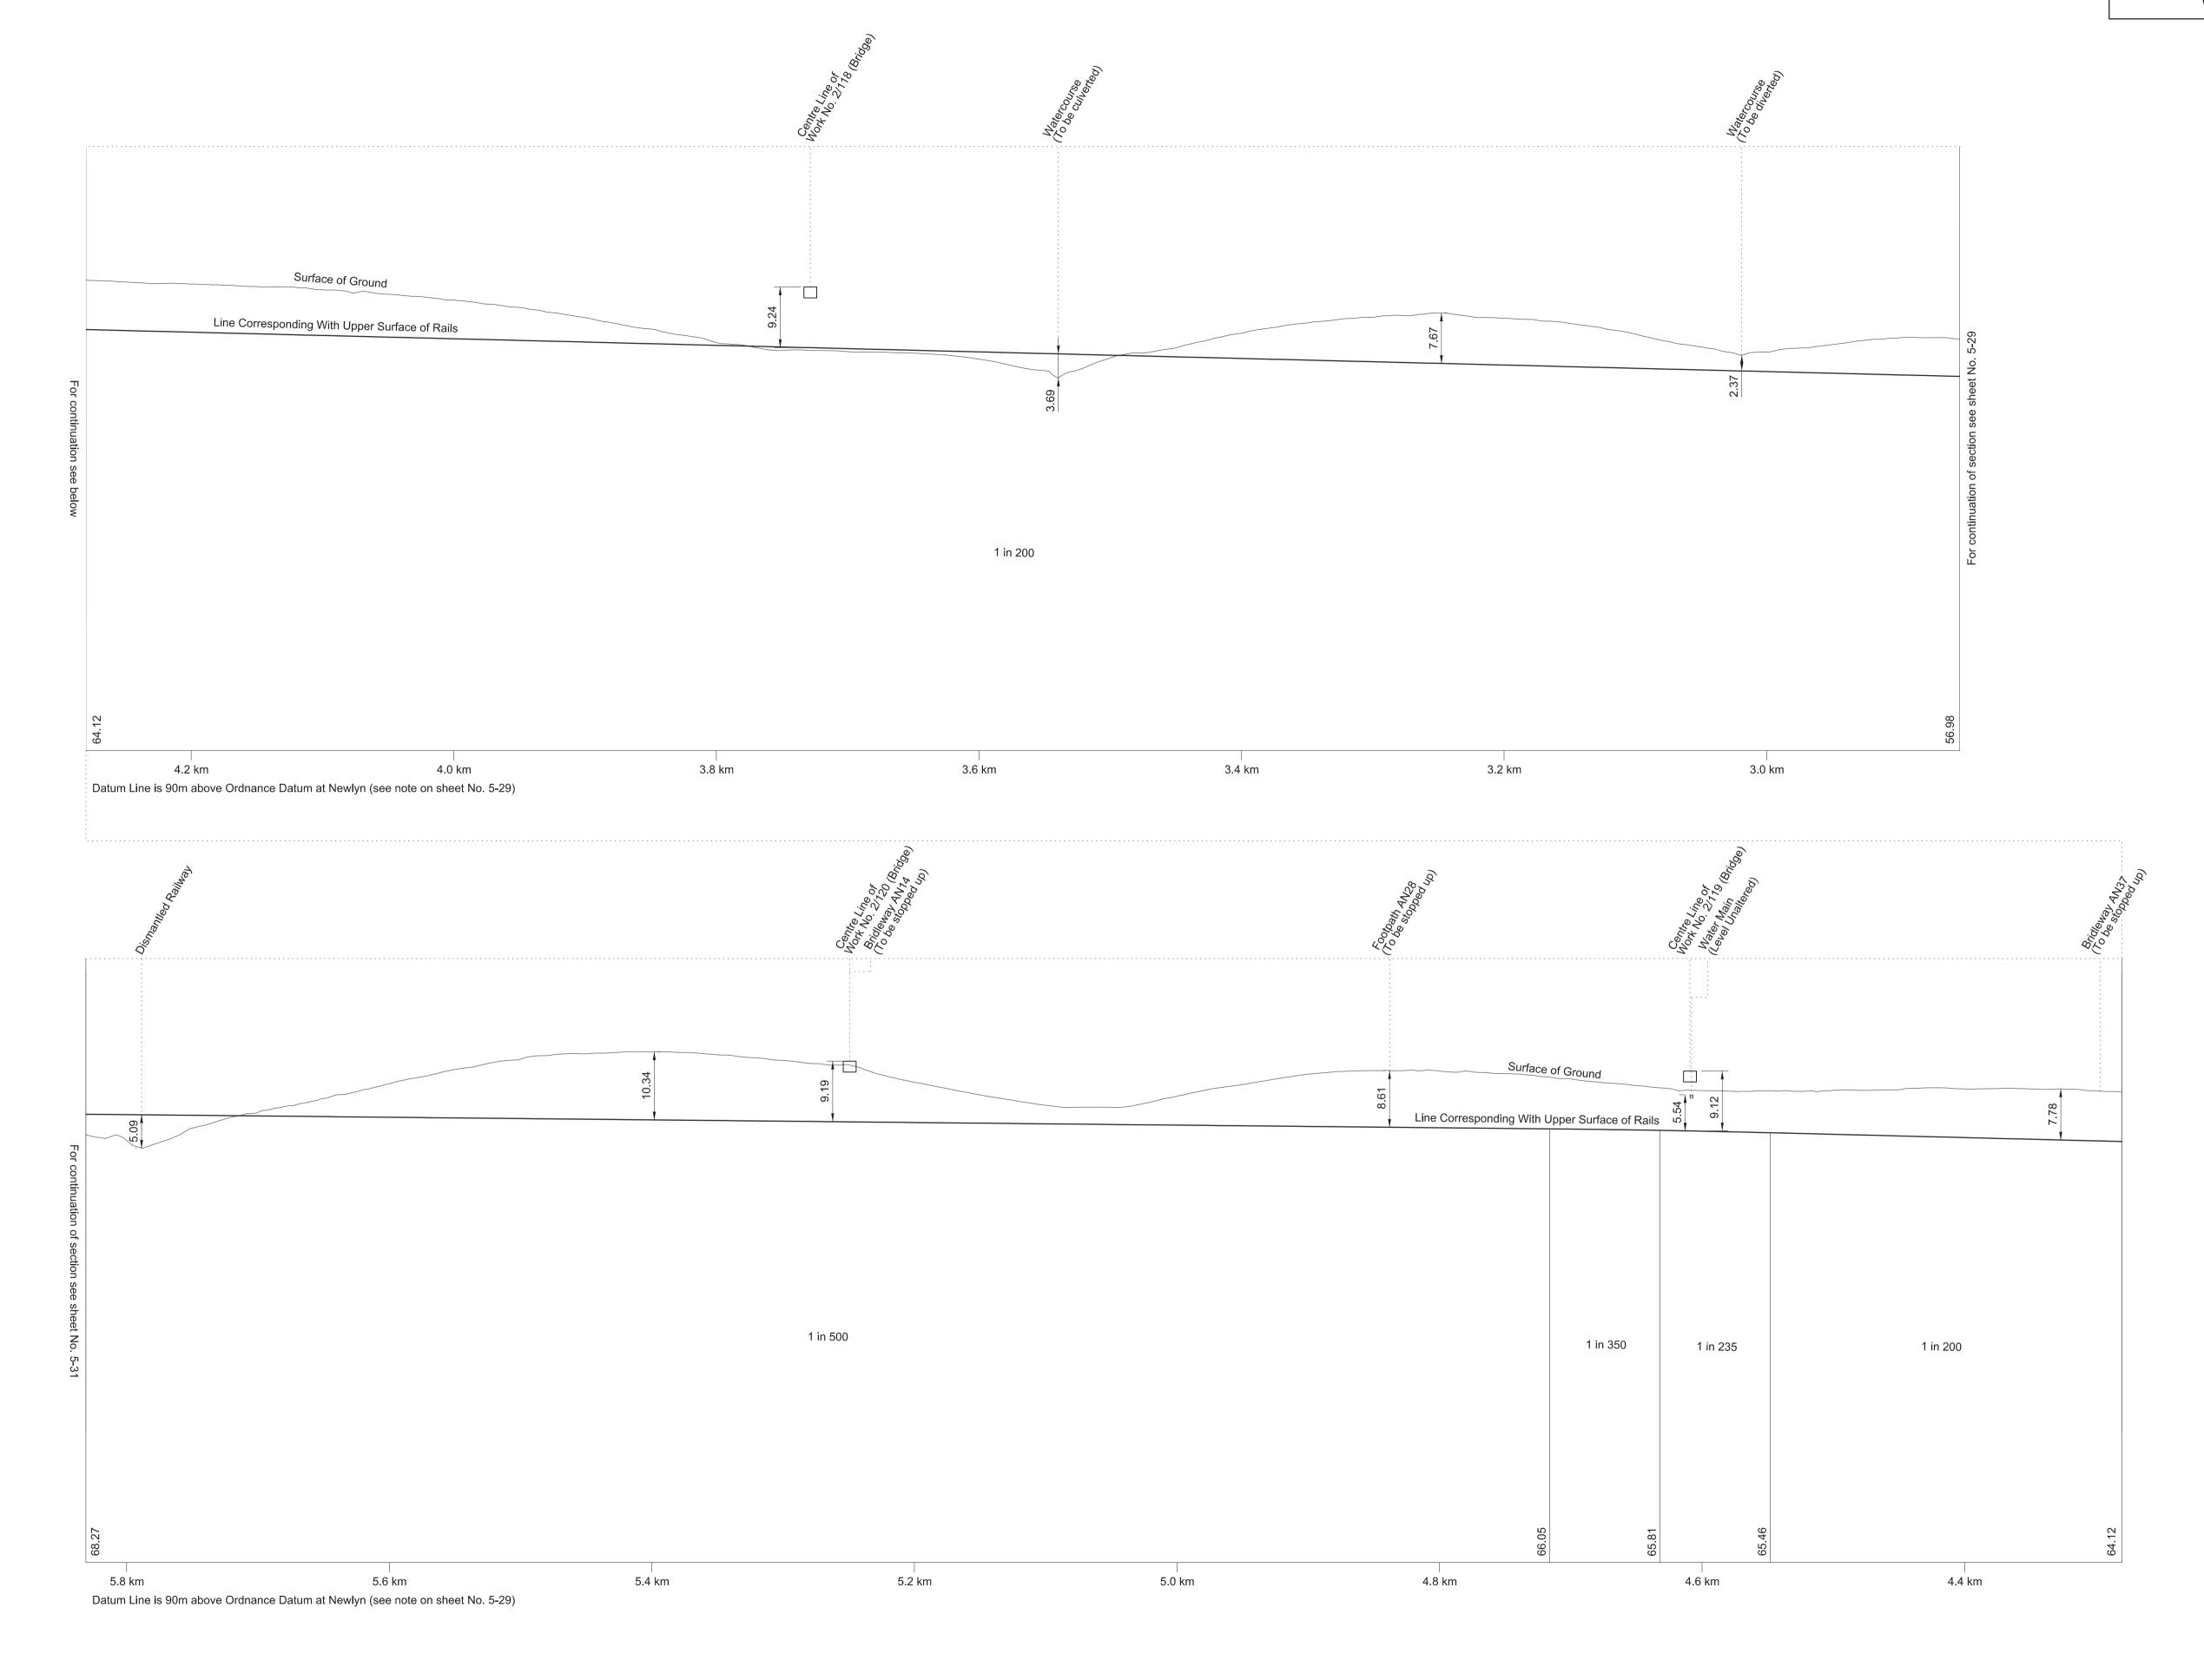

No. 2-42 and SHEET No. 2-43



# SECTIONS FOR PLAN OF WORK SEE SHEETS Nos. 2-44 and 2-45





### SECTIONS FOR PLAN OF WORK SEE REPLACEMENT SHEETS Nos. 2-54 and 2-55





SECTIONS
FOR PLAN OF WORK SEE REPLACEMENT SHEETS Nos. 2-56 and 2-57



HIGH SPEED RAIL (LONDON - WEST MIDLANDS) Work No. 2/49 (Railway)







# SECTIONS FOR PLAN OF WORK SEE REPLACEMENT SHEET No. 2-66 and SHEET No. 2-67



# SECTIONS FOR PLAN OF WORK SEE REPLACEMENT SHEETS Nos. 2-68 and 2-69



# SECTIONS FOR PLAN OF WORK SEE REPLACEMENT SHEETS Nos. 2-72 and 2-74



# SECTIONS FOR PLAN OF WORK SEE REPLACEMENT SHEETS Nos. 2-75 and 2-77

IN PARLIAMENT - SESSION 2013-14

HIGH SPEED RAIL
(LONDON - WEST MIDLANDS)

Work No. 2/111 (Railway)



Rev CB

SECTIONS
FOR PLAN OF WORK SEE SHEET No. 2-78 and REPLACEMENT SHEET No. 2-79





## SECTIONS FOR PLAN OF WORK SEE REPLACEMENT SHEETS Nos. 2-82 and 2-83

IN PARLIAMENT - SESSION 2013-14

HIGH SPEED RAIL
(LONDON - WEST MIDLANDS)

Work No. 2/111 (Railway)



SECTIONS
FOR PLAN OF WORK SEE REPLACEMENT SHEETS Nos. 2-84 and 2-85

IN PARLIAMENT - SESSION 2013-14

HIGH SPEED RAIL
(LONDON - WEST MIDLANDS)

Work No. 2/111 (Railway)



# SECTIONS FOR PLAN OF WORK SEE REPLACEMENT SHEETS Nos. 2-86 and 2-87

IN PARLIAMENT - SESSION 2013-14

HIGH SPEED RAIL
(LONDON - WEST MIDLANDS)

Work No. 2/111 (Railway)



IN PARLIAMENT - SESSION 2013-14

HIGH SPEED RAIL
(LONDON - WEST MIDLANDS)

Works Nos. 2/111, 2/133 (Railways)







HIGH SPEED RAIL
(LONDON - WEST MIDLANDS)

Work No. 2/77 (Railway)

### SECTIONS Work No. 2/77

FOR PLAN OF WORK SEE REPLACEMENT SHEETS Nos. 2-55, 2-56, 2-57 a