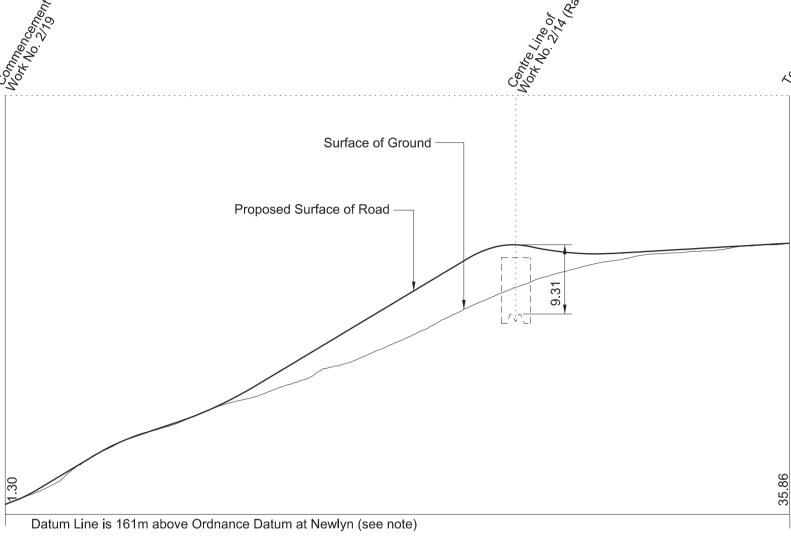

#### **KEY TO PLANS**

Centre Line of Surface Work

----- Centre Line of Tunnel or other Subsurface Work

----- Limit of Deviation

----- Limit of Land to be Acquired or Used

Commencement of Work Termination of Work ▼ Commencement and Termination of Work A New / Improved Access Datum Point