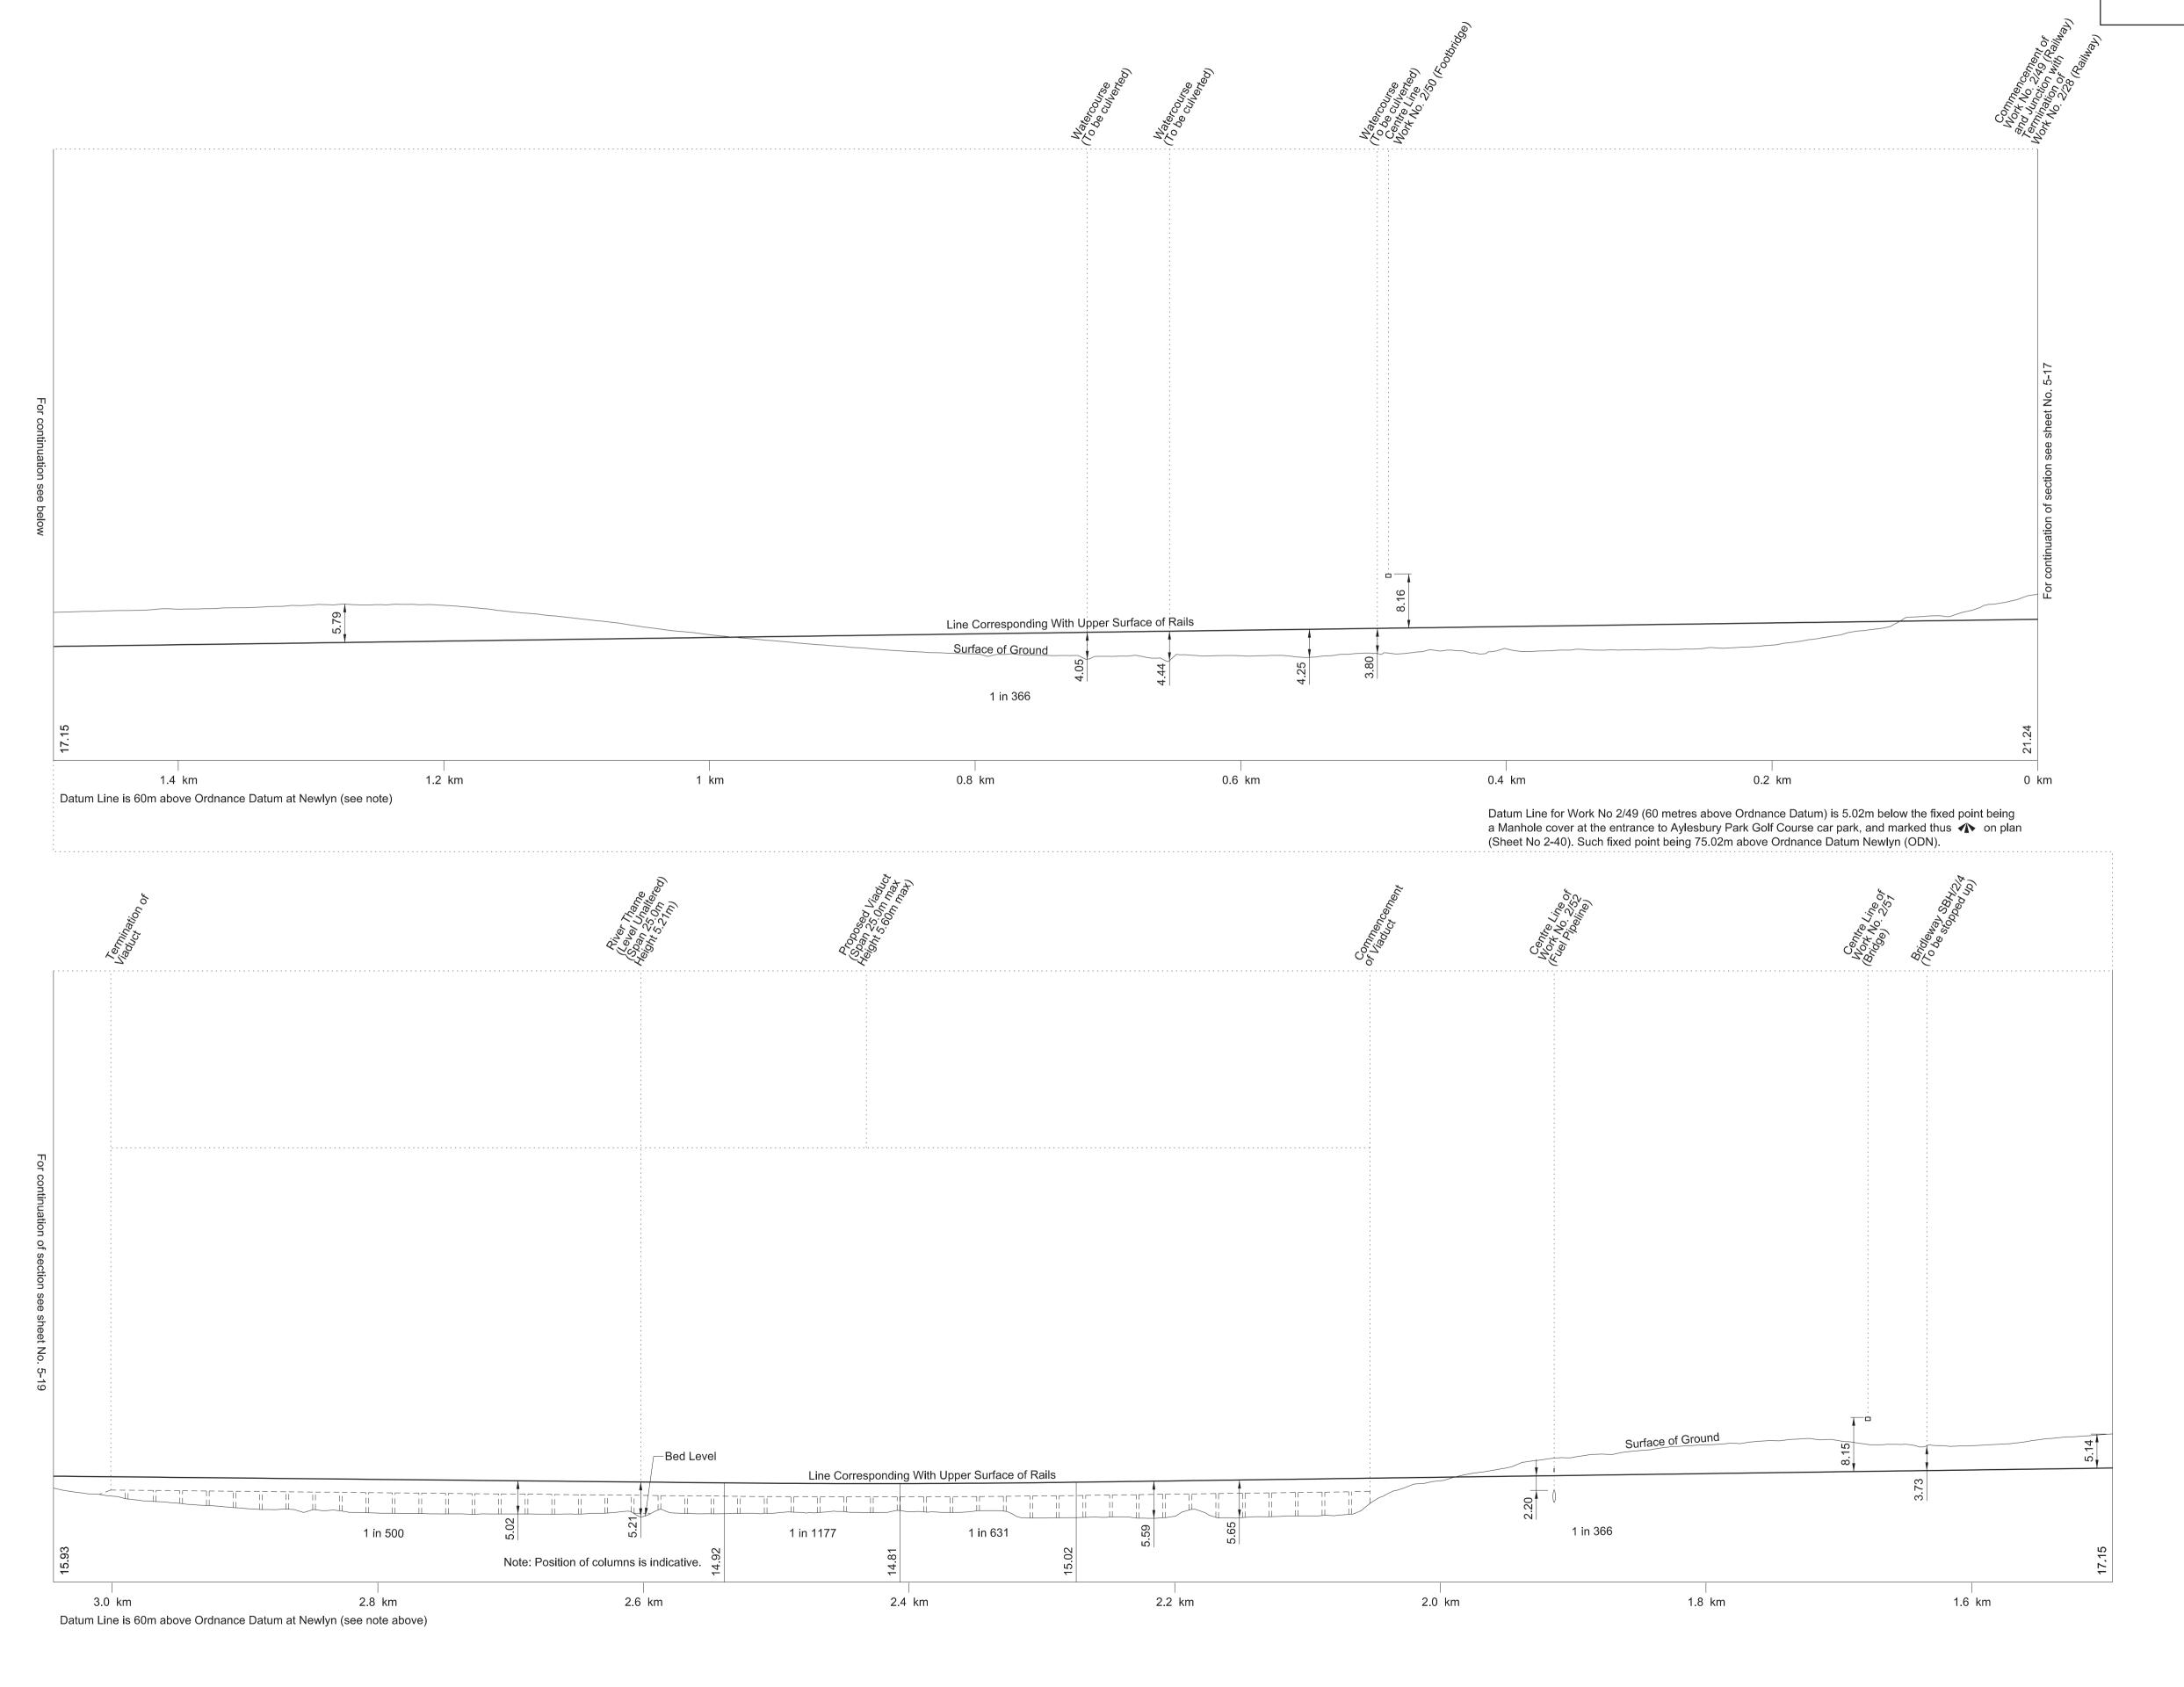

FOLLOWS :-

Work No. 2/14 realigned

IN PARLIAMENT - SESSION 2015-16

HIGH SPEED RAIL
(LONDON - WEST MIDLANDS)

ADDITIONAL PROVISION
(OCTOBER 2015)

Work No. 2/14 (Railway)

REPLACEMENT SHEET No. 5-12



# SECTIONS FOR PLAN OF WORK SEE REPLACEMENT SHEETS Nos. 2-27 and 2-28



SHEET No. 5-14

IN PARLIAMENT - SESSION 2013-14

HIGH SPEED RAIL
(LONDON - WEST MIDLANDS)

Work No. 2/14 (Railway)

SECTIONS

FOR PLAN OF WORK SEE REPLACEMENT SHEETS Nos. 2-29 and 2-30



SHEET No. 5-15
IN PARLIAMENT - SESSION 2013-14

HIGH SPEED RAIL (LONDON - WEST MIDLANDS) Work No. 2/28 (Railway)



### SECTIONS FOR PLAN OF WORK SEE REPLACEMENT SHEETS Nos. 2-33 and 2-34





# SECTIONS FOR PLAN OF WORK SEE REPLACEMENT SHEETS Nos. 2-36 and 2-39



SECTIONS
FOR PLAN OF WORK SEE REPLACEMENT SHEETS Nos. 2-40 and 2-41



# SECTIONS FOR PLAN OF WORK SEE REPLACEMENT SHEET No. 2-42 and SHEET No. 2-43



# SECTIONS FOR PLAN OF WORK SEE SHEETS Nos. 2-44 and 2-45





### SECTIONS FOR PLAN OF WORK SEE REPLACEMENT SHEETS Nos. 2-54 and 2-55





SECTIONS
FOR PLAN OF WORK SEE REPLACEMENT SHEETS Nos. 2-56 and 2-57



HIGH SPEED RAIL (LONDON - WEST MIDLANDS) Work No. 2/49 (Railway)







# SECTIONS FOR PLAN OF WORK SEE REPLACEMENT SHEET No. 2-66 and SHEET No. 2-67



# SECTIONS FOR PLAN OF WORK SEE REPLACEMENT SHEETS Nos. 2-68 and 2-69



# SECTIONS FOR PLAN OF WORK SEE REPLACEMENT SHEETS Nos. 2-72 and 2-74



# SECTIONS FOR PLAN OF WORK SEE REPLACEMENT SHEETS Nos. 2-75 and 2-77

IN PARLIAMENT - SESSION 2013-14

HIGH SPEED RAIL
(LONDON - WEST MIDLANDS)

Work No. 2/111 (Railway)



Rev CB

SECTIONS
FOR PLAN OF WORK