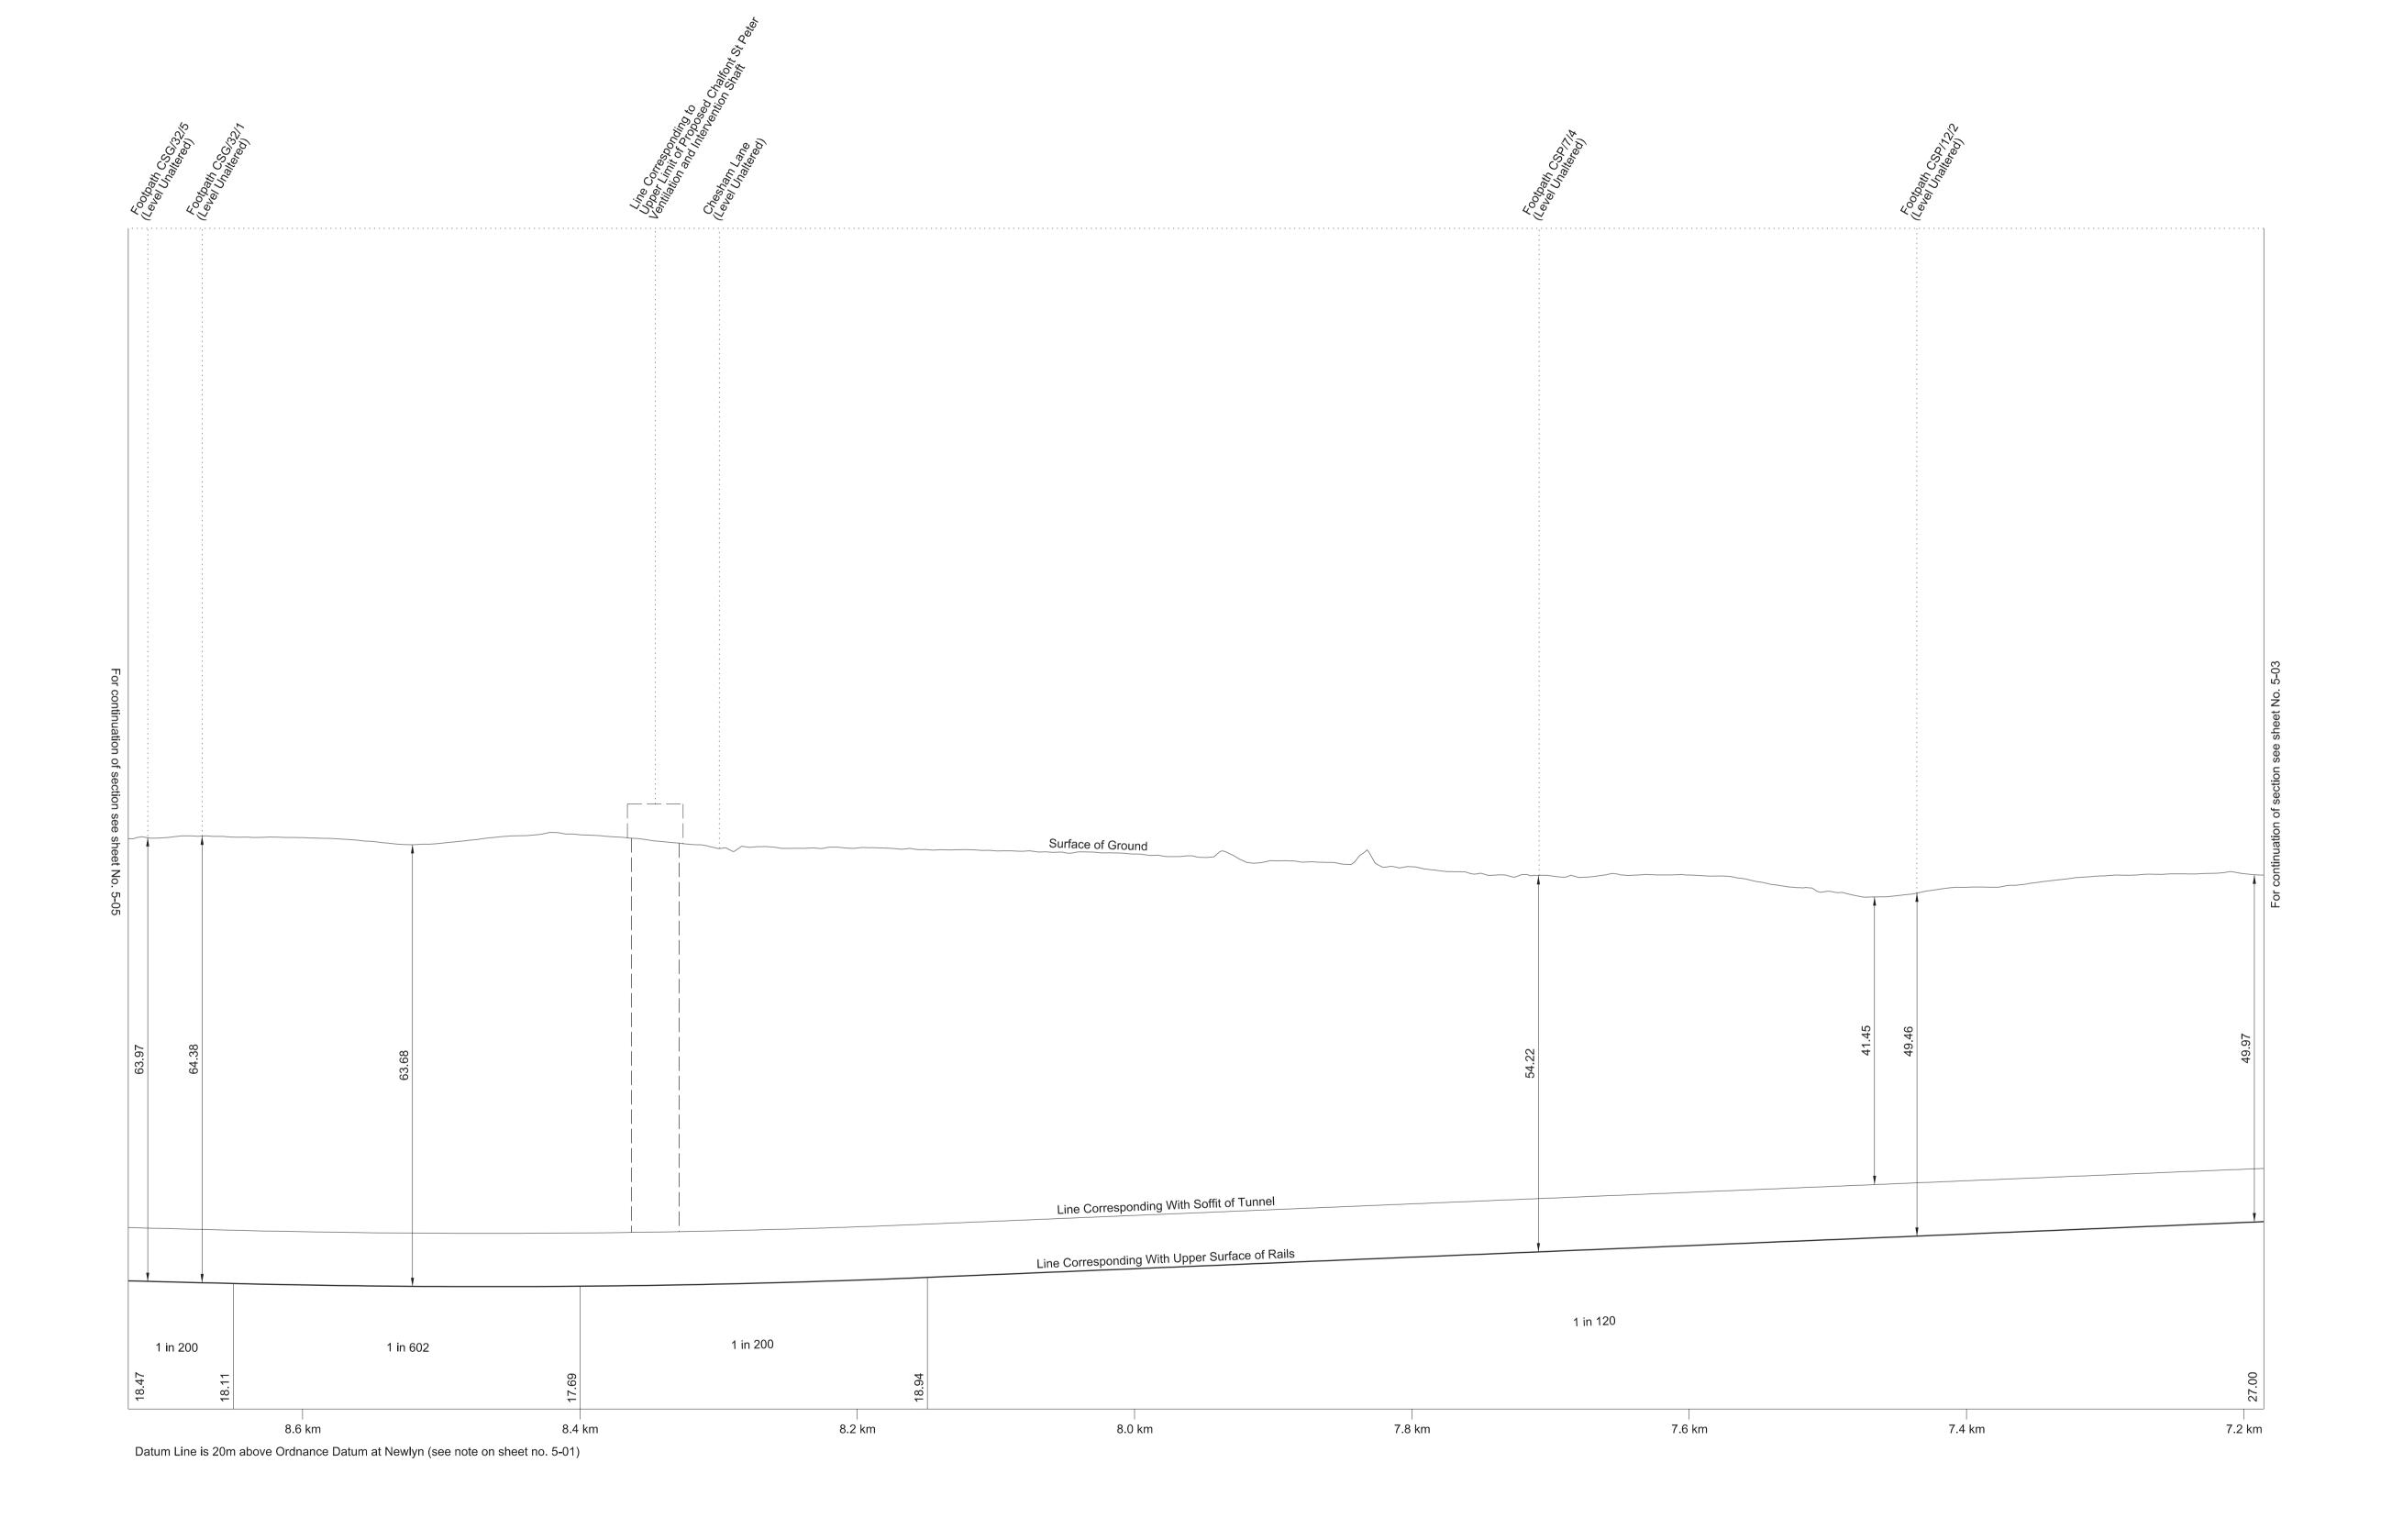

# SECTIONS | Volume 5.1 | Colne Valley - Burton Green

#### **KEY TO PLANS**

Centre Line of Surface Work

----- Centre Line of Tunnel or other Subsurface Work

----- Limit of Deviation

----- Limit of Land to be Acquired or Used

Commencement of Work Termination of Work ▼ Commencement and Termination of Work A New / Improved Access Datum Point