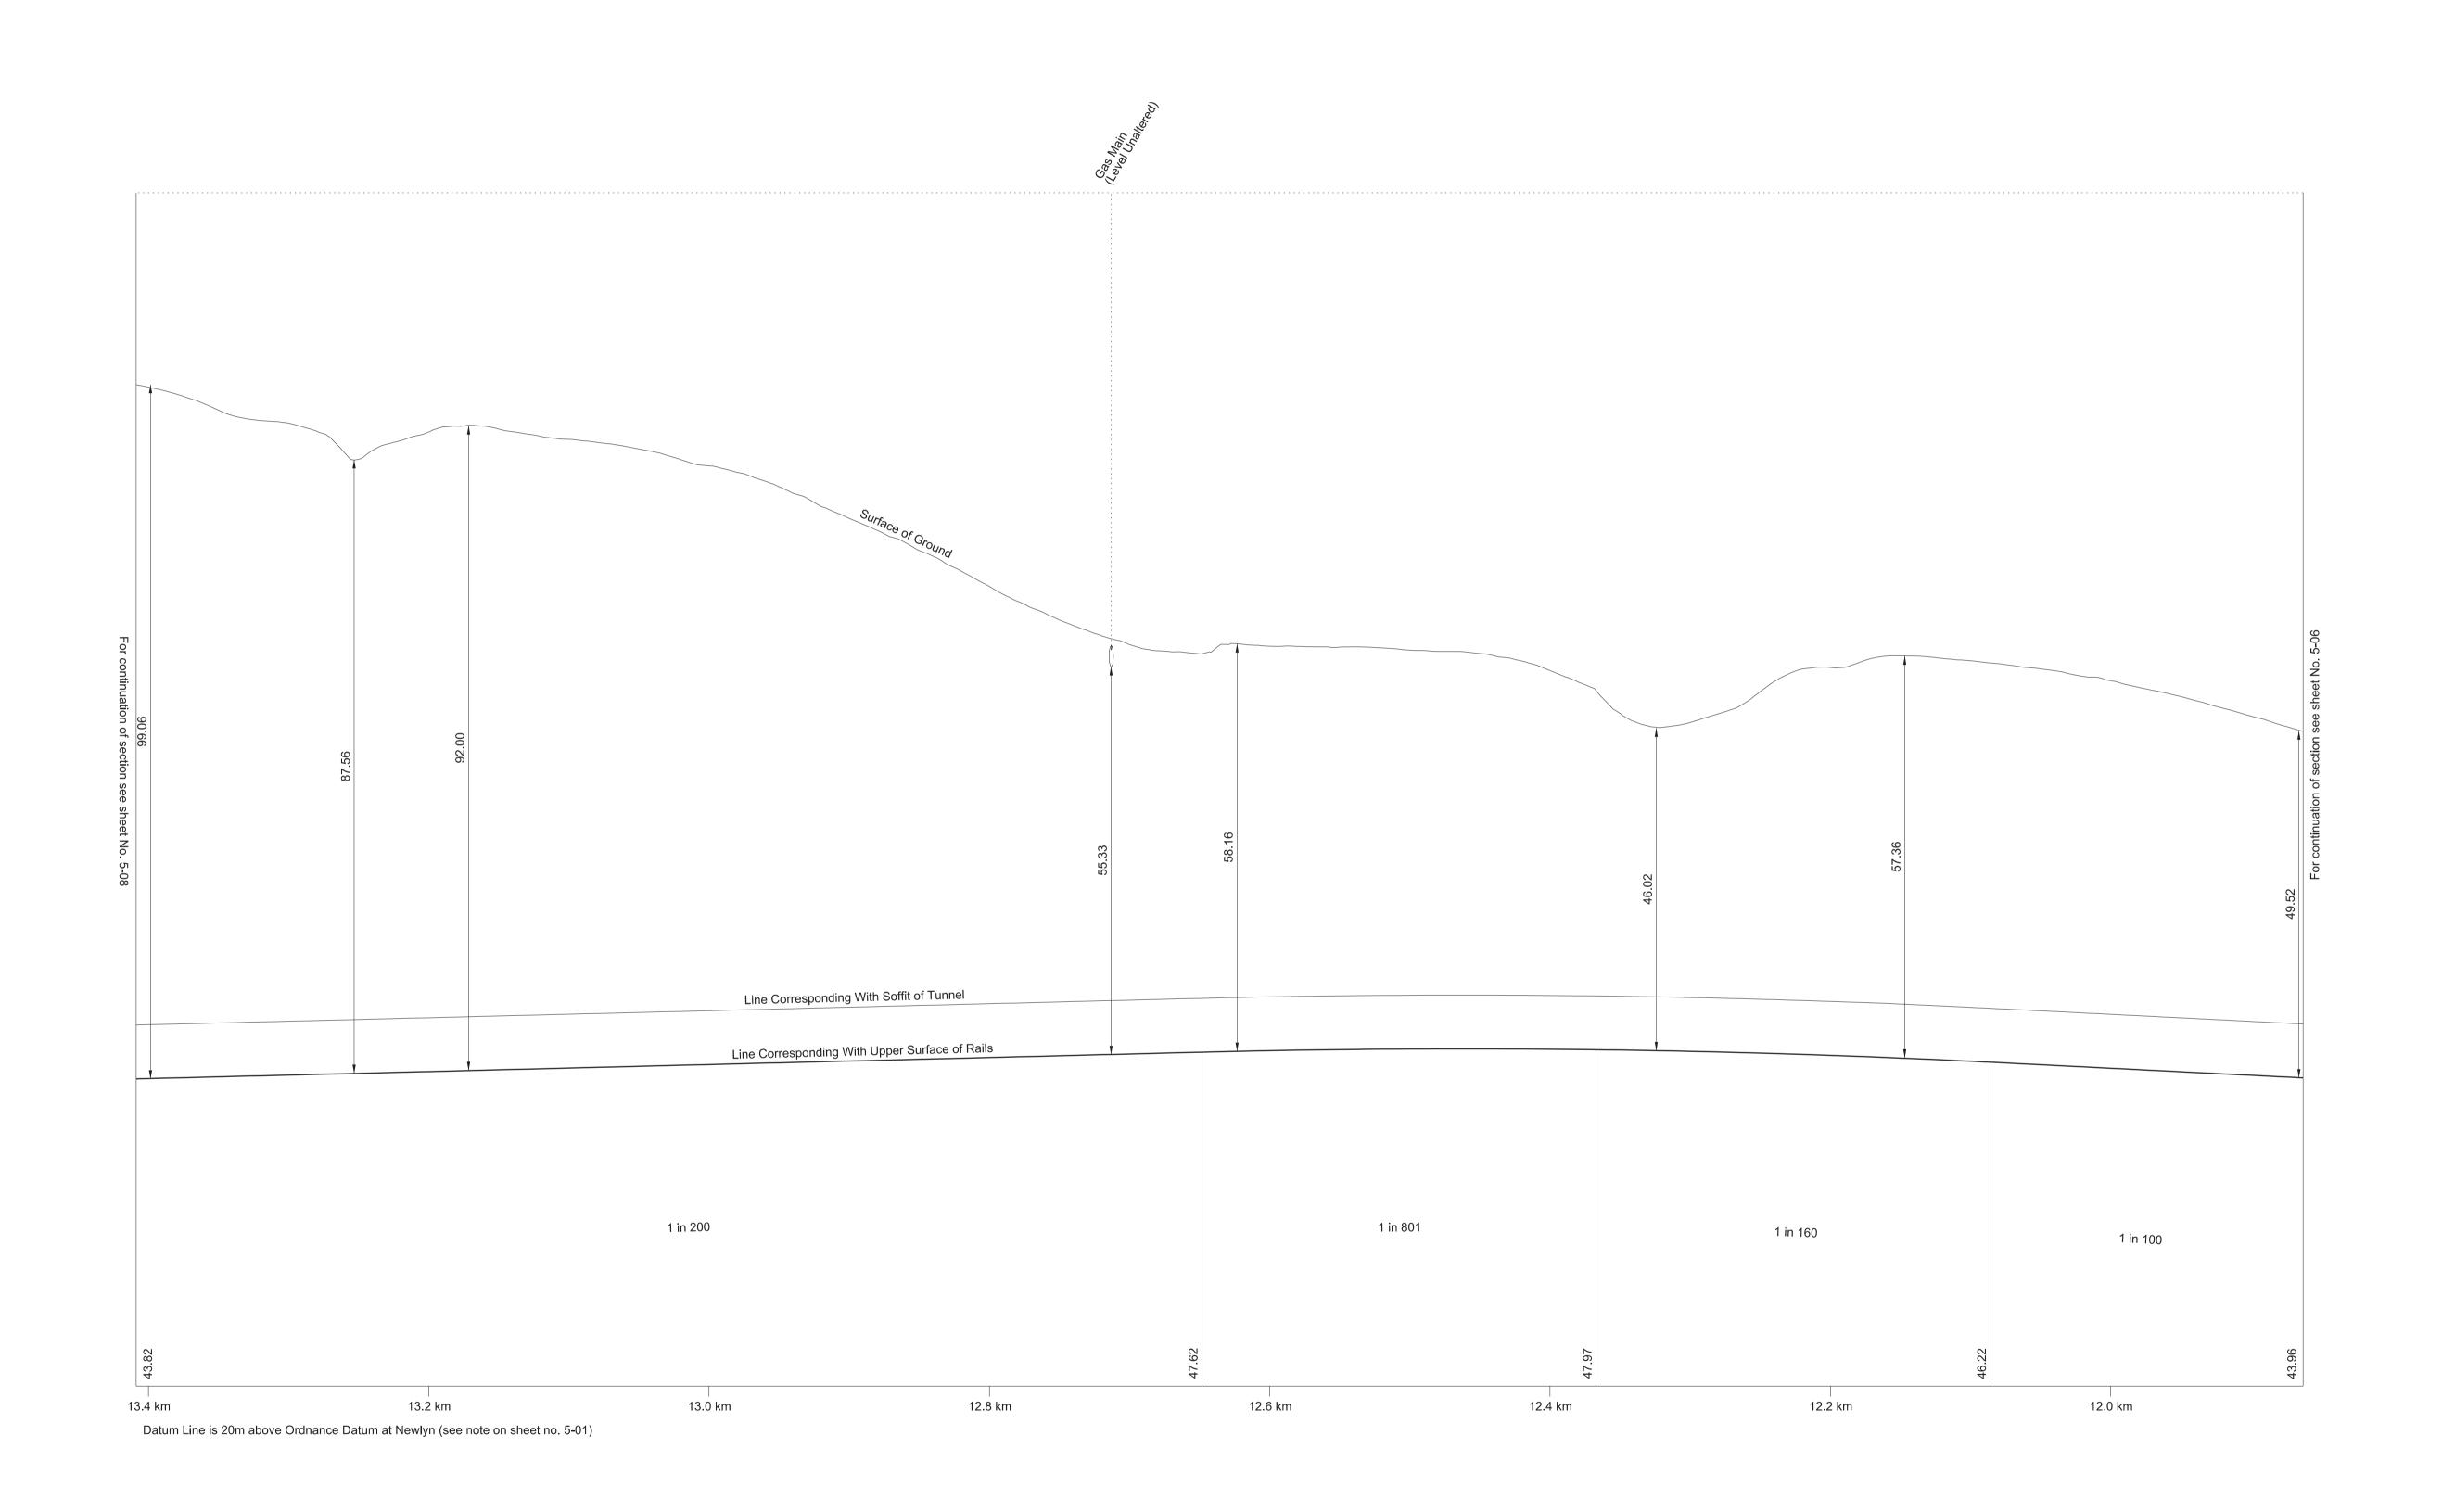

# SECTIONS | Volume 5.1 | Colne Valley - Burton Green

#### **KEY TO PLANS**

Centre Line of Surface Work

----- Centre Line of Tunnel or other Subsurface Work

----- Limit of Deviation

----- Limit of Land to be Acquired or Used

Commencement of Work Termination of Work ▼ Commencement and Termination of Work A New / Improved Access Datum Point