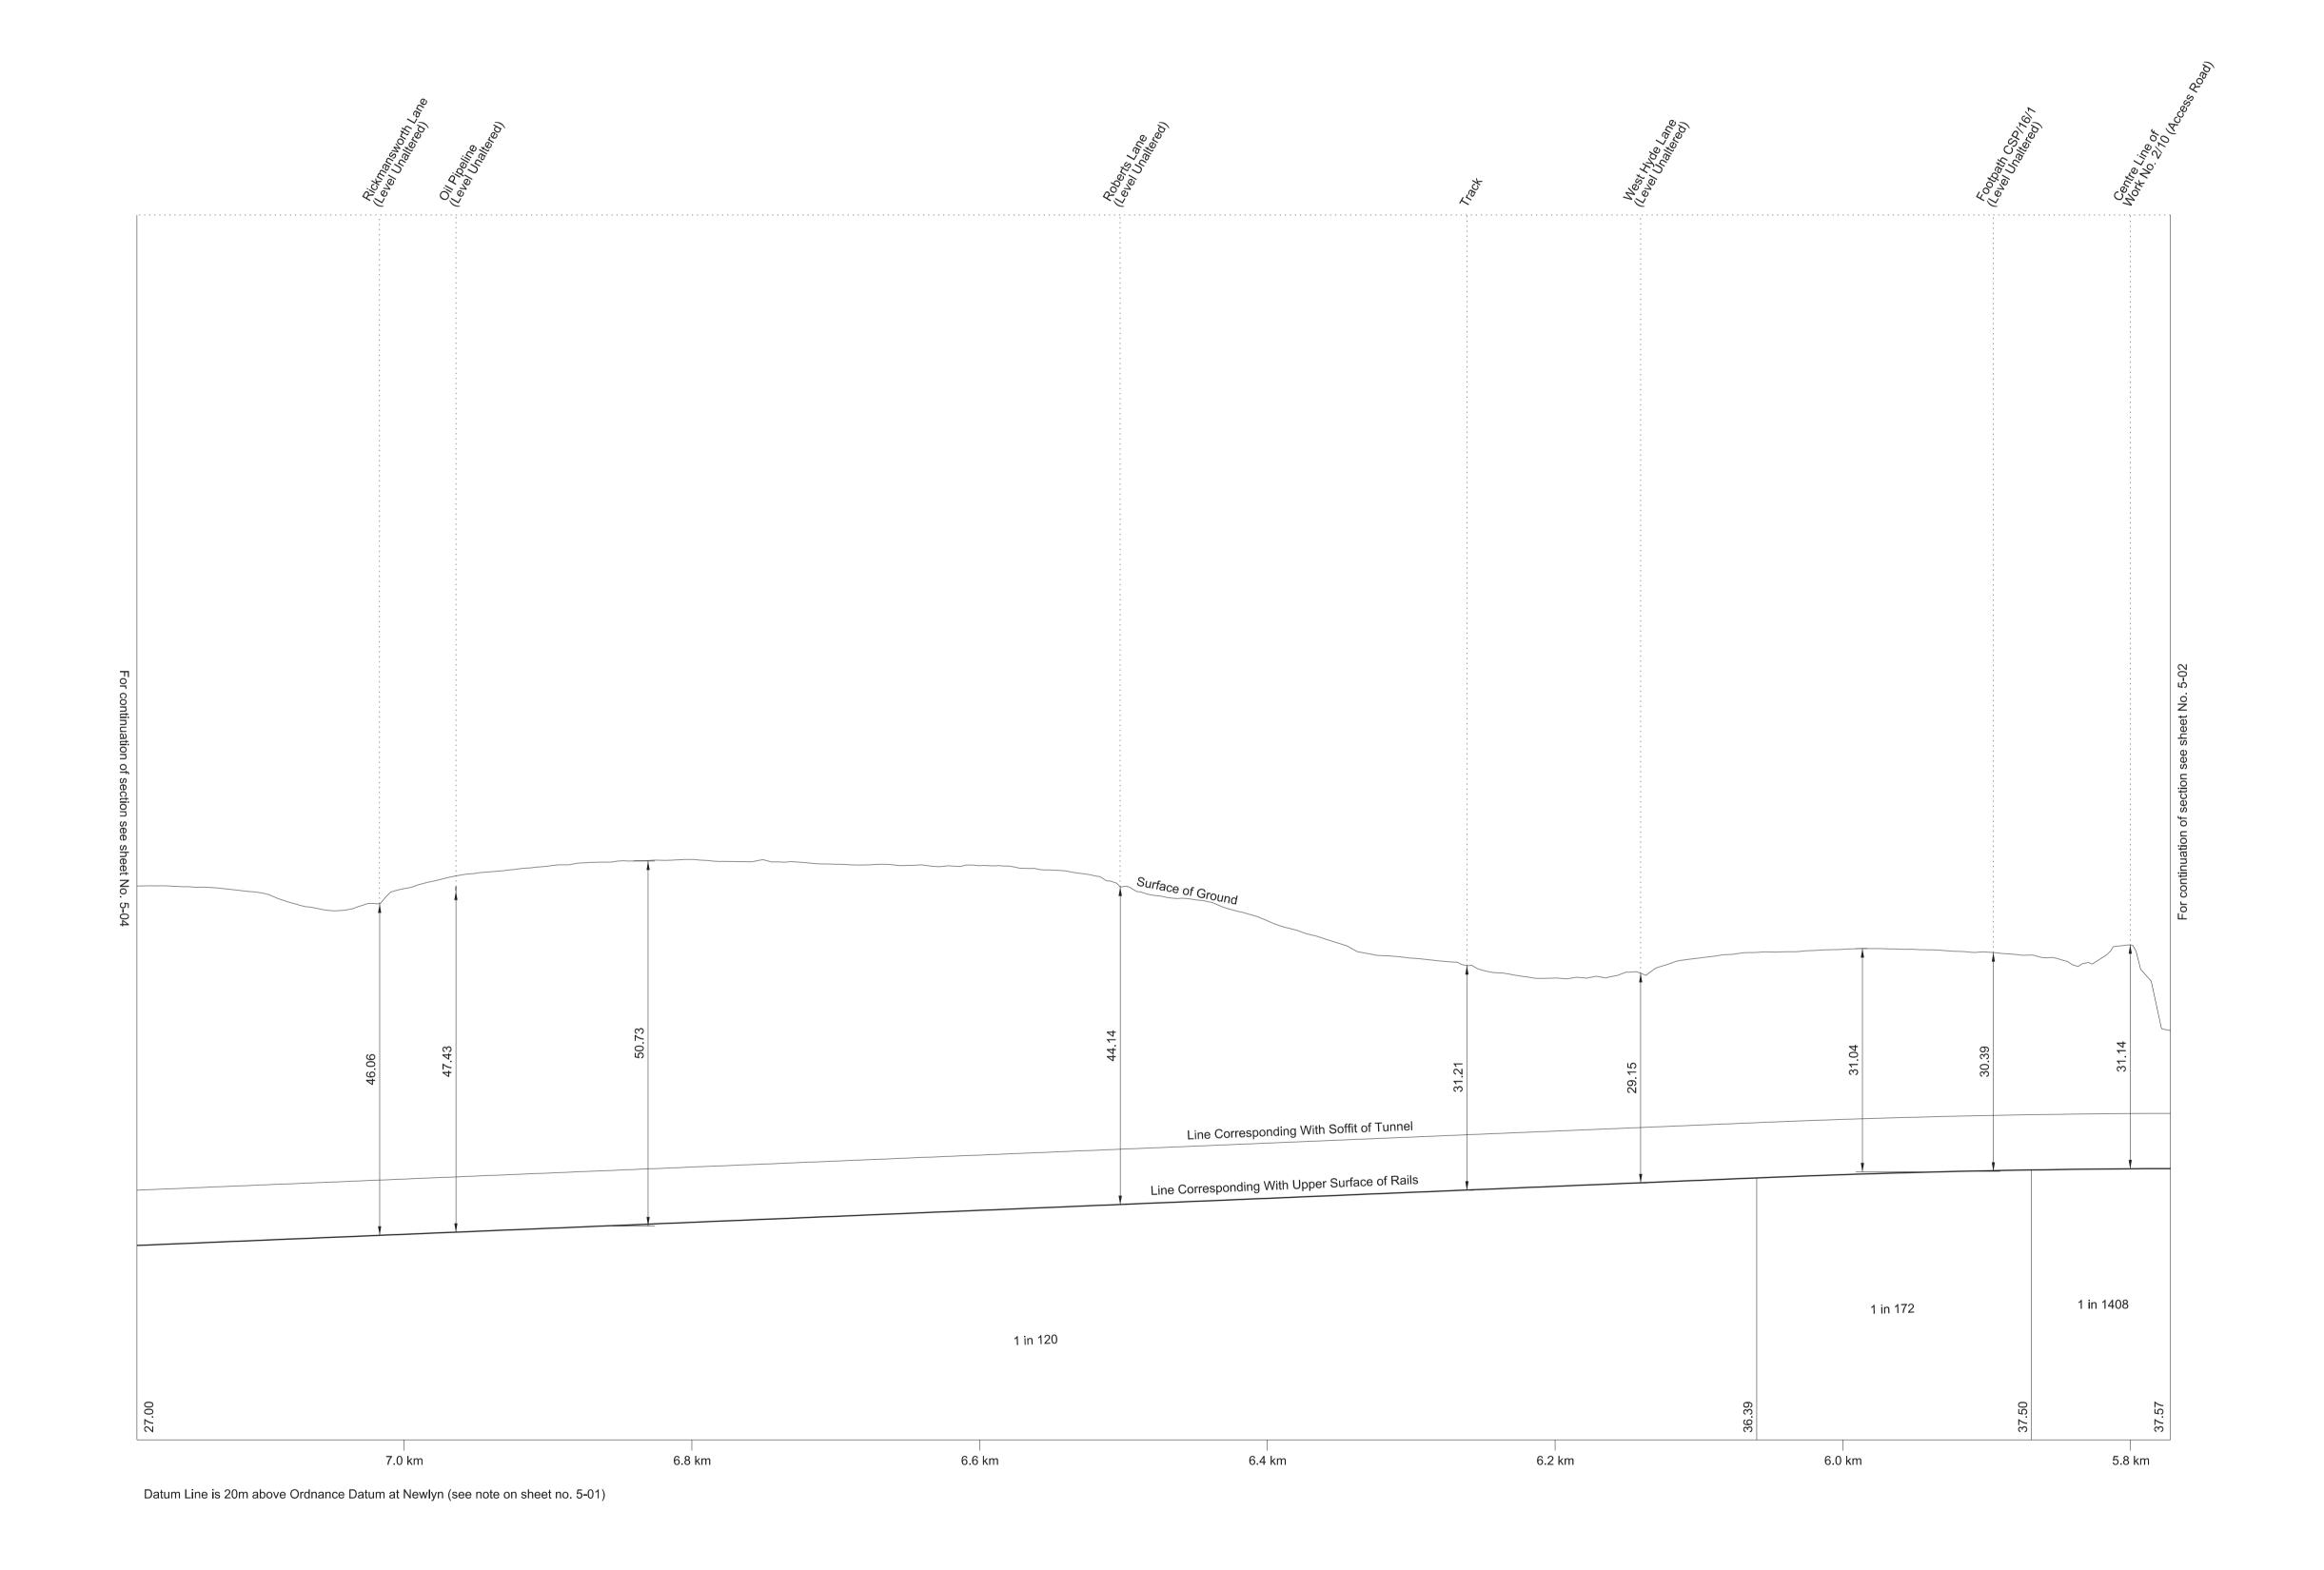

# SECTIONS | Volume 5.1 | Colne Valley - Burton Green

# High Speed Rail (London - West Midlands)

Consolidated Plans and Sections as amended in the House of Commons Select Committee

SECTIONS | Volume 5.1 | Colne Valley - Burton Green