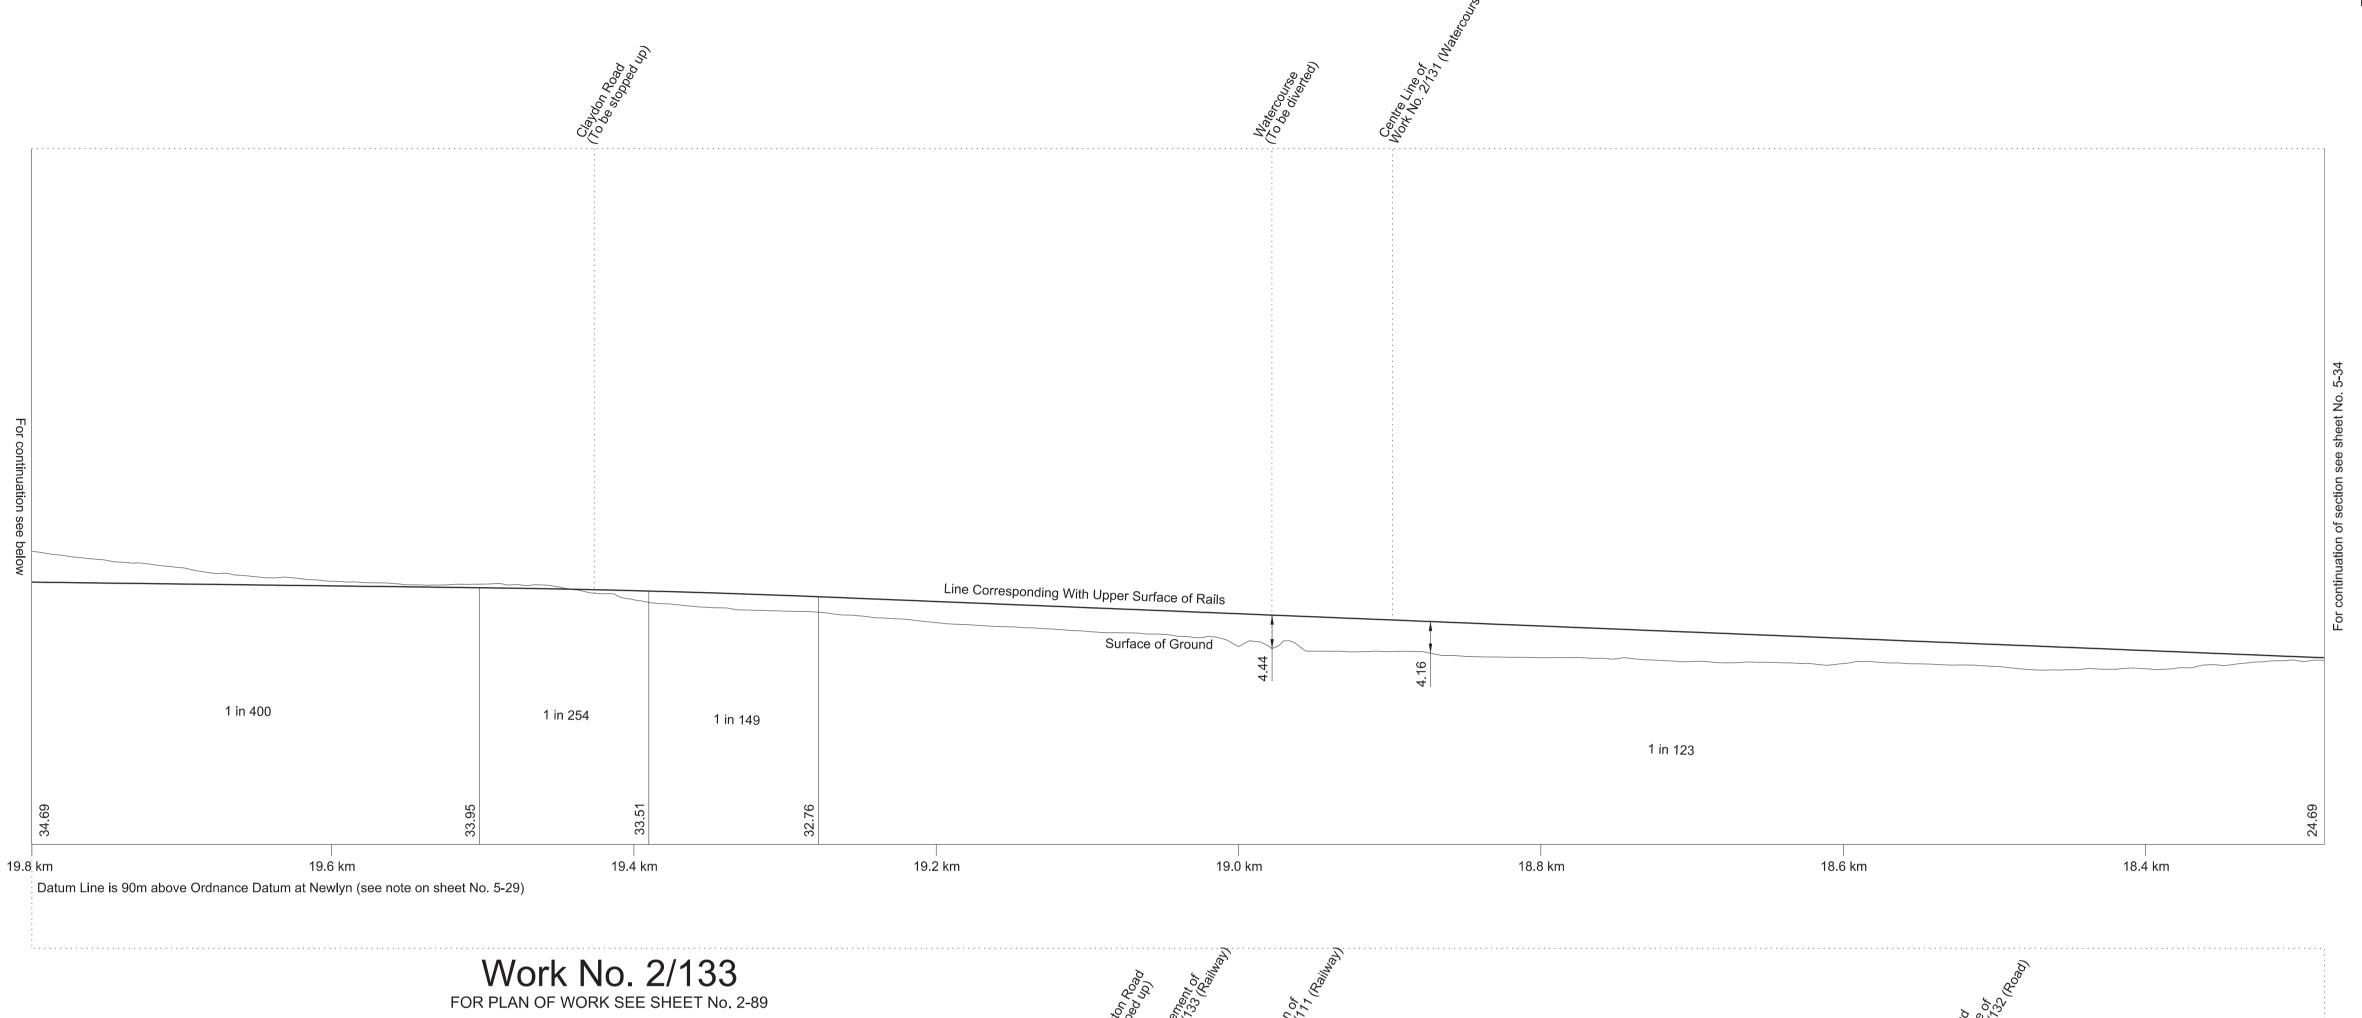

#### **KEY TO PLANS**

Centre Line of Surface Work

----- Centre Line of Tunnel or other Subsurface Work

----- Limit of Deviation

----- Limit of Land to be Acquired or Used

Commencement of Work Termination of Work ▼ Commencement and Termination of Work A New / Improved Access Datum Point