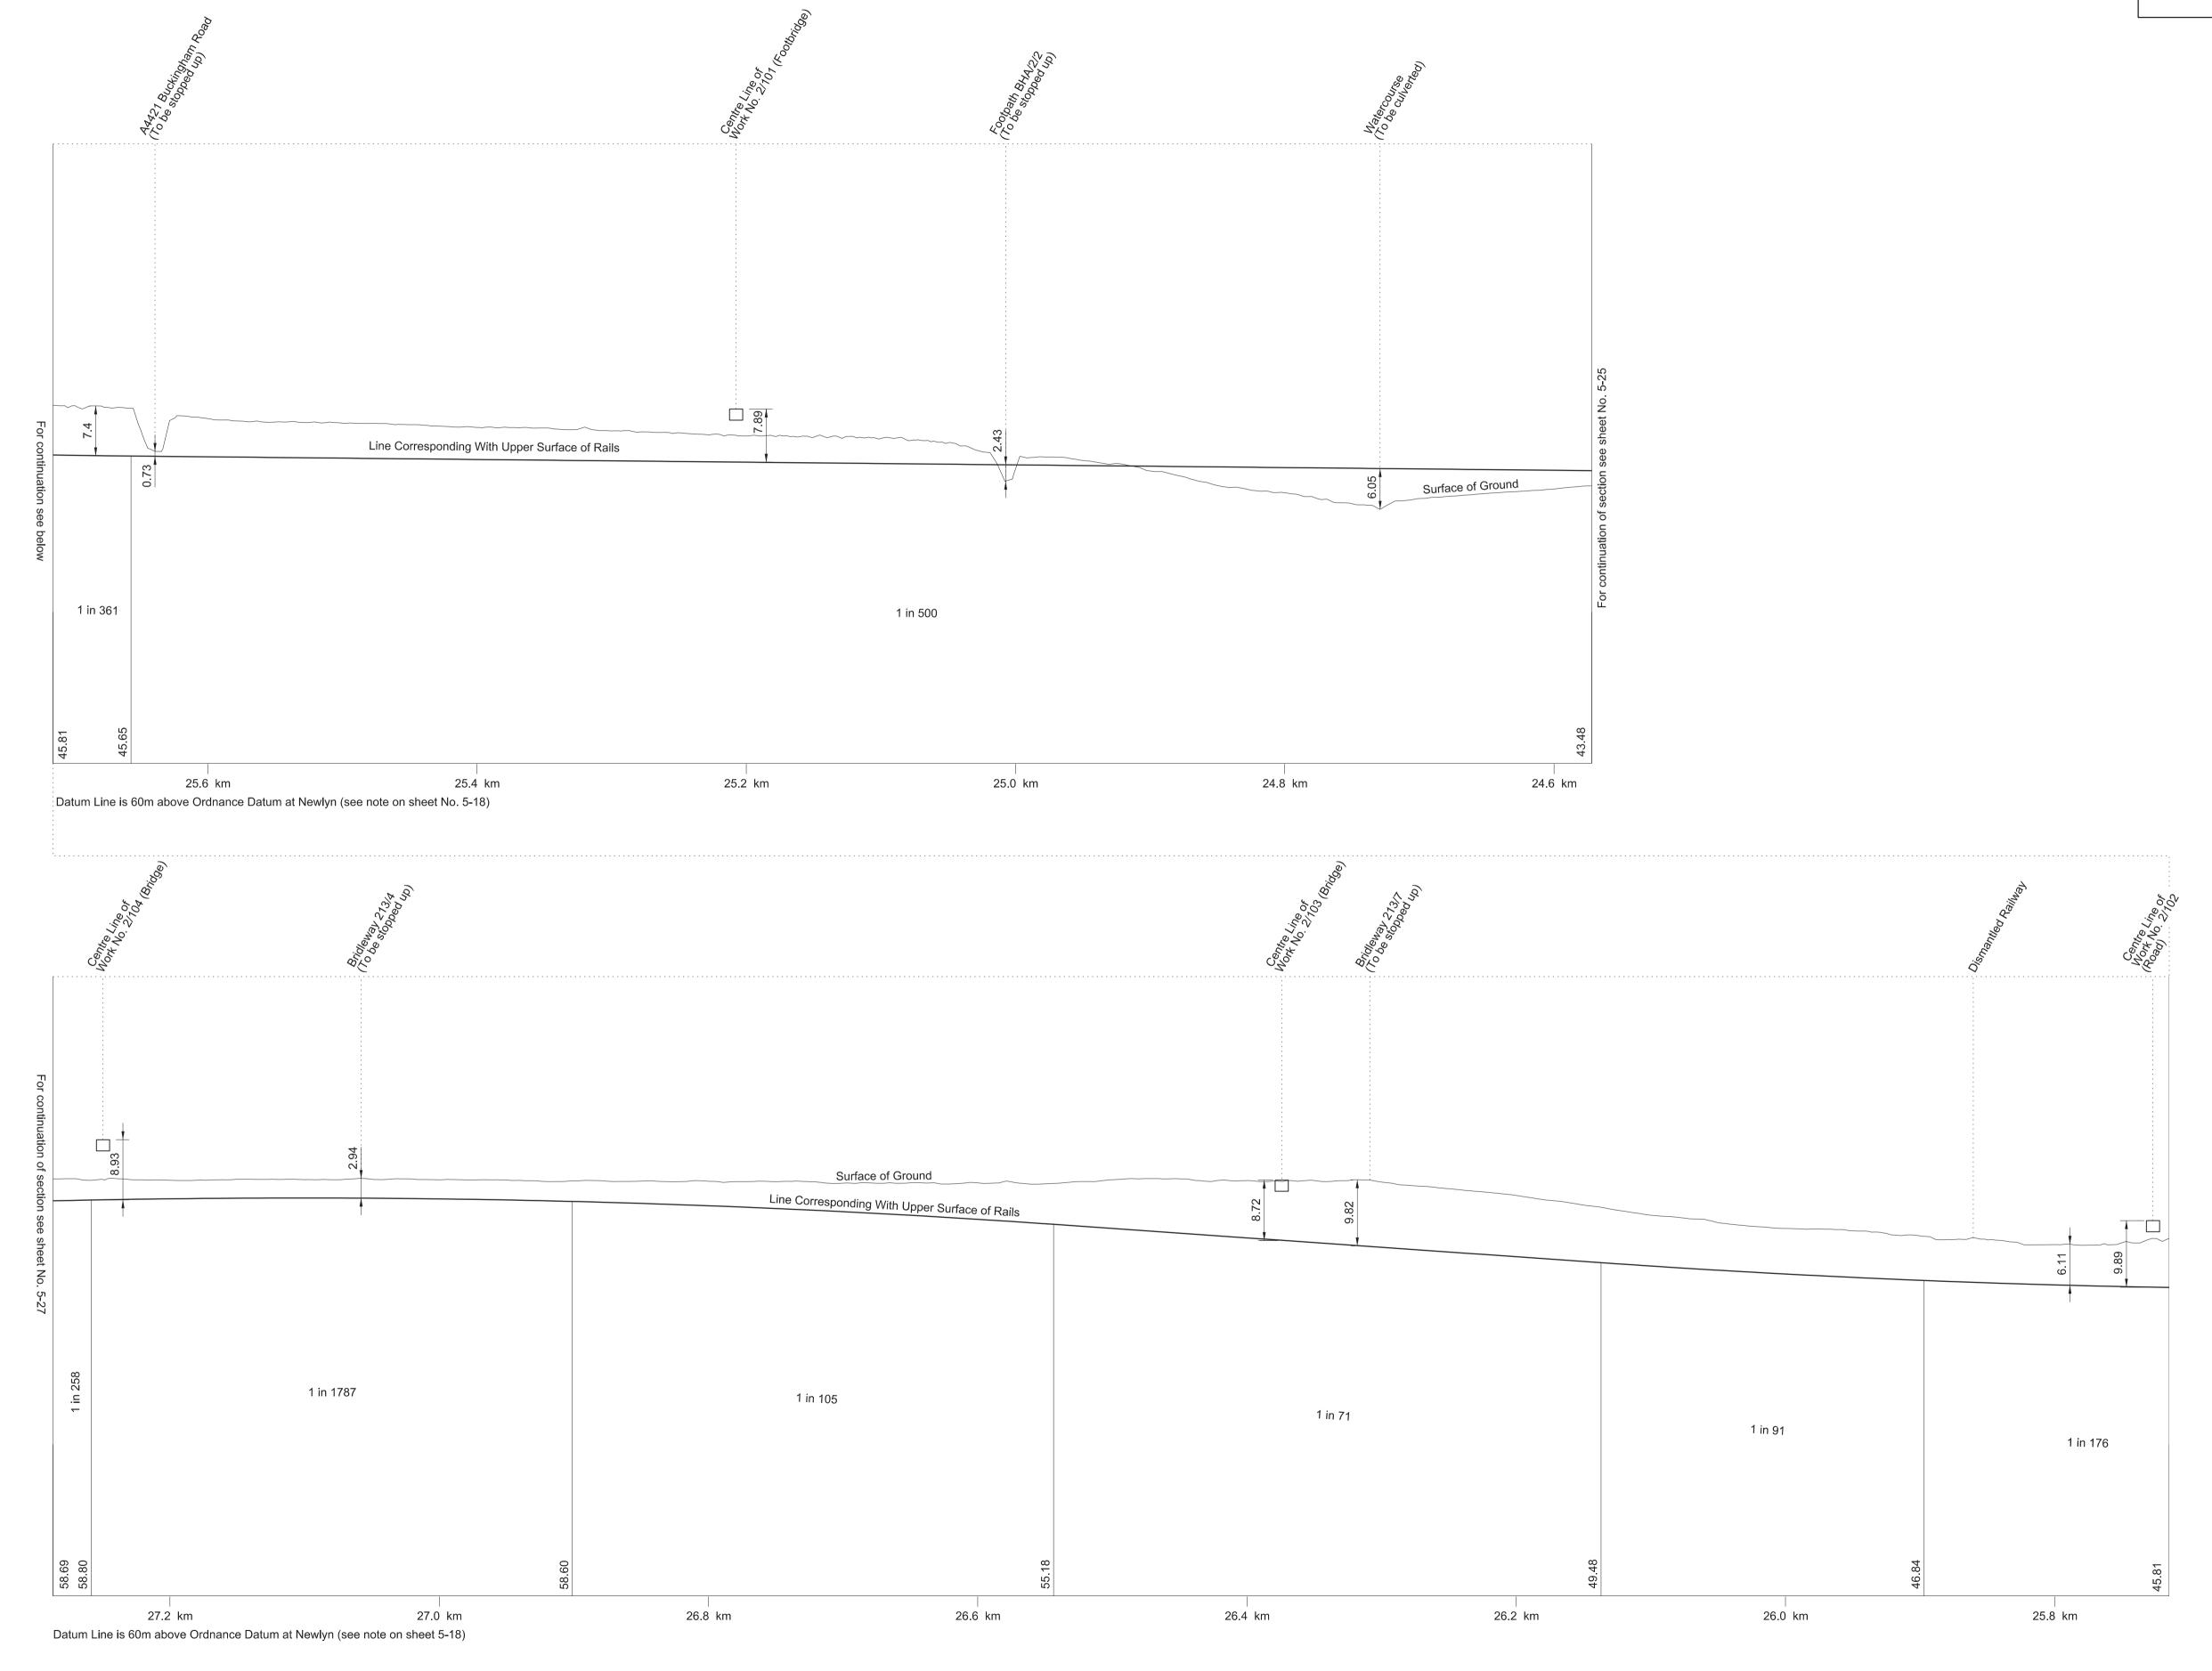

s. 2-29 and 2-30



SHEET No. 5-15
IN PARLIAMENT - SESSION 2013-14

HIGH SPEED RAIL (LONDON - WEST MIDLANDS) Work No. 2/28 (Railway)



### SECTIONS FOR PLAN OF WORK SEE REPLACEMENT SHEETS Nos. 2-33 and 2-34





# SECTIONS FOR PLAN OF WORK SEE REPLACEMENT SHEETS Nos. 2-36 and 2-39



SECTIONS
FOR PLAN OF WORK SEE REPLACEMENT SHEETS Nos. 2-40 and 2-41



# SECTIONS FOR PLAN OF WORK SEE REPLACEMENT SHEET No. 2-42 and SHEET No. 2-43



# SECTIONS FOR PLAN OF WORK SEE SHEETS Nos. 2-44 and 2-45





### SECTIONS FOR PLAN OF WORK SEE REPLACEMENT SHEETS Nos. 2-54 and 2-55





SECTIONS
FOR PLAN OF WORK SEE REPLACEMENT SHEETS Nos. 2-56 and 2-57



HIGH SPEED RAIL (LONDON - WEST MIDLANDS) Work No. 2/49 (Railway)







# SECTIONS FOR PLAN OF WORK SEE REPLACEMENT SHEET No. 2-66 and SHEET No. 2-67



# SECTIONS FOR PLAN OF WORK SEE REPLACEMENT SHEETS Nos. 2-68 and 2-69



# SECTIONS FOR PLAN OF WORK SEE REPLACEMENT SHEETS Nos. 2-72 and 2-74



# SECTIONS FOR PLAN OF WORK SEE REPLACEMENT SHEETS Nos. 2-75 and 2-77

IN PARLIAMENT - SESSION 2013-14

HIGH SPEED RAIL
(LONDON - WEST MIDLANDS)

Work No. 2/111 (Railway)



Rev CB

SECTIONS
FOR PLAN OF WORK SEE SHEET No. 2-78 and REPLACEMENT SHEET No. 2-79





## SECTIONS FOR PLAN OF WORK SEE REPLACEMENT SHEETS Nos. 2-82 and 2-83

IN PARLIAMENT - SESSION 2013-14

HIGH SPEED RAIL
(LONDON - WEST MIDLANDS)

Work No. 2/111 (Railway)



SECTIONS
FOR PLAN OF WORK SEE REPLACEMENT SHEETS Nos. 2-84 and 2-85

IN PARLIAMENT - SESSION 2013-14

HIGH SPEED RAIL
(LONDON - WEST MIDLANDS)

Work No. 2/111 (Railway)



# SECTIONS FOR PLAN OF WORK SEE REPLACEMEN