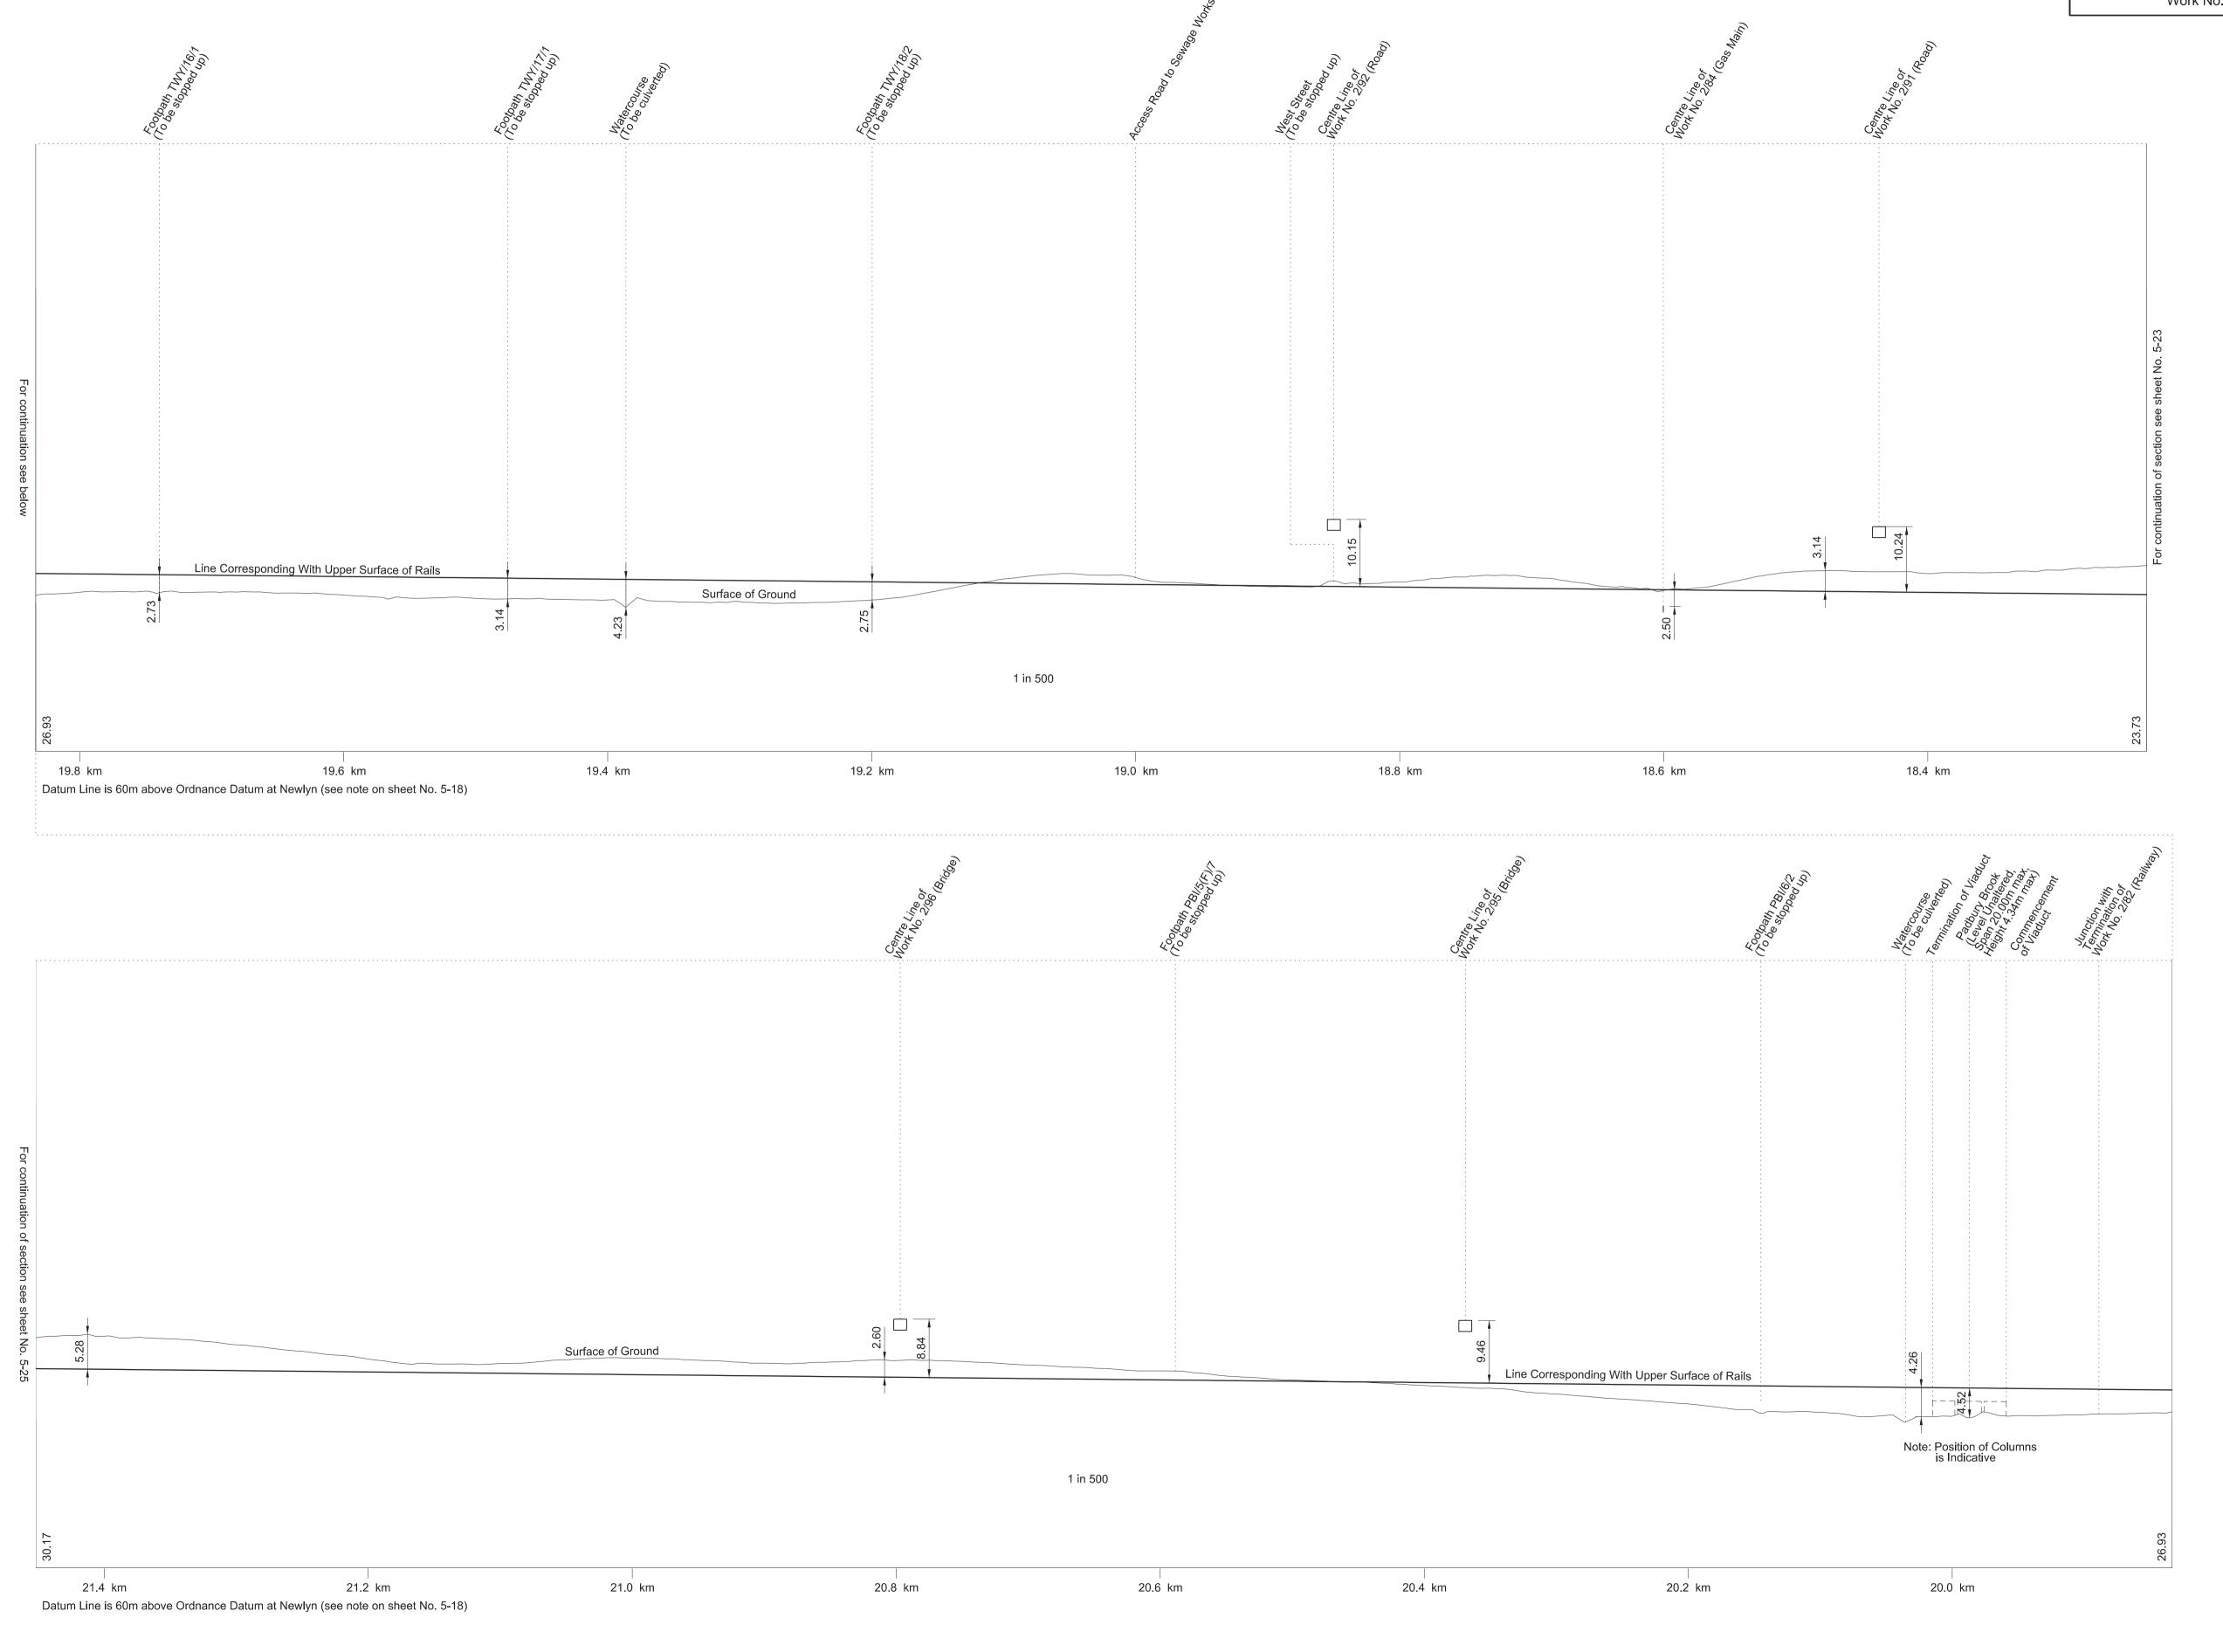

#### **KEY TO PLANS**

Centre Line of Surface Work

----- Centre Line of Tunnel or other Subsurface Work

----- Limit of Deviation

----- Limit of Land to be Acquired or Used

Commencement of Work Termination of Work ▼ Commencement and Termination of Work A New / Improved Access Datum Point