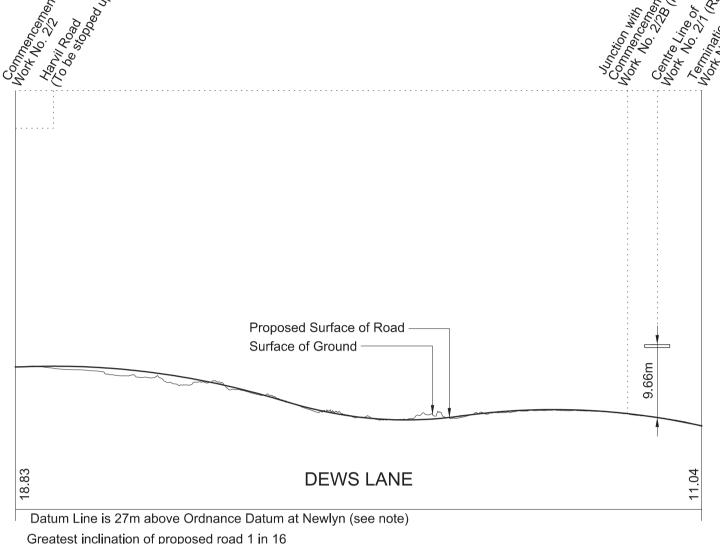

#### **KEY TO PLANS**

Centre Line of Surface Work

----- Centre Line of Tunnel or other Subsurface Work

----- Limit of Deviation

----- Limit of Land to be Acquired or Used

Commencement of Work Termination of Work ▼ Commencement and Termination of Work A New / Improved Access Datum Point