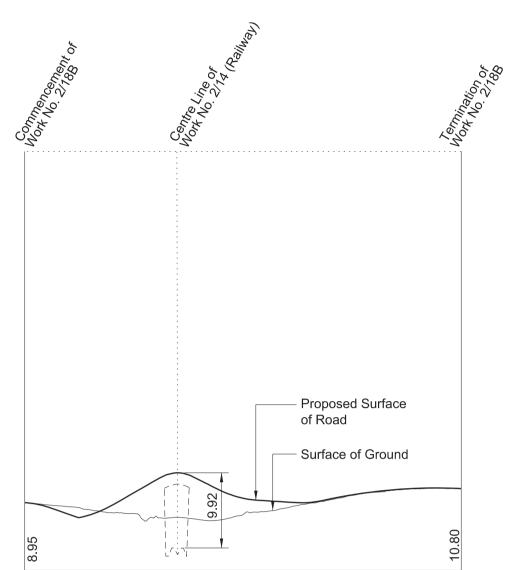

#### **KEY TO PLANS**

Centre Line of Surface Work

----- Centre Line of Tunnel or other Subsurface Work

----- Limit of Deviation

----- Limit of Land to be Acquired or Used

Commencement of Work Termination of Work ▼ Commencement and Termination of Work A New / Improved Access Datum Point