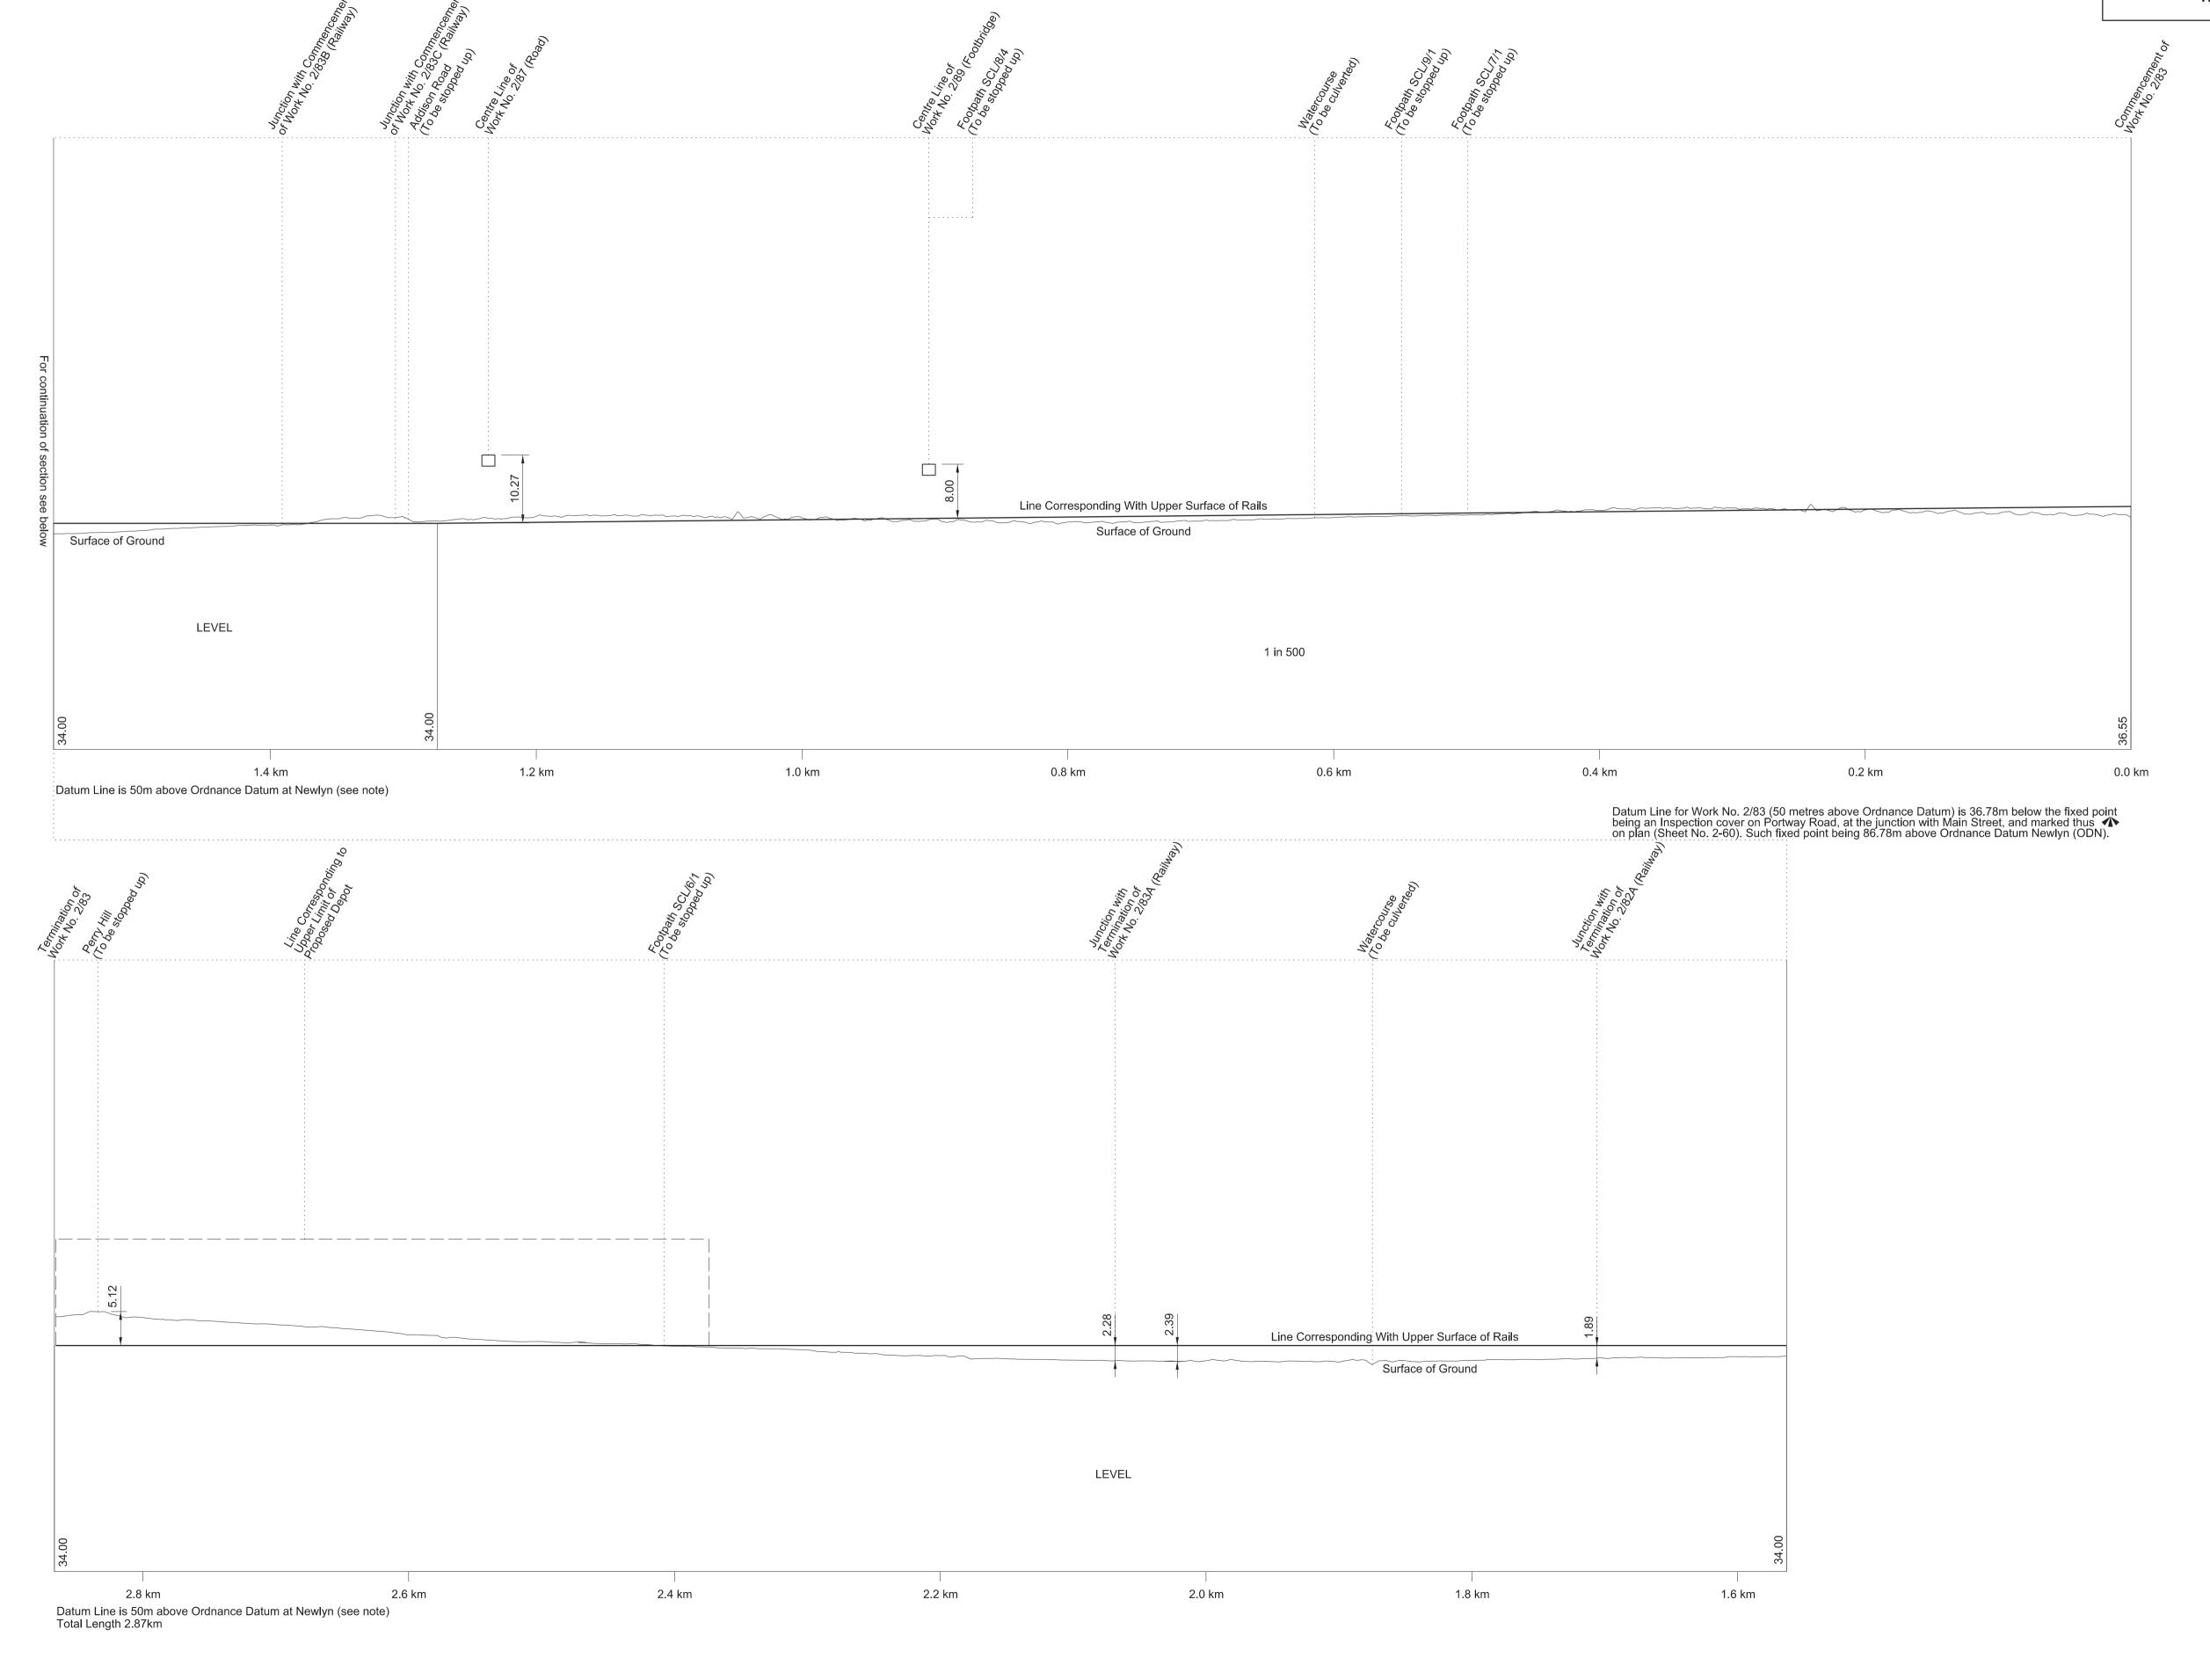

S Nos. 2-57, 2-58 and SHEET No. 2-59

IN PARLIAMENT - SESSION 2013-14

HIGH SPEED RAIL
(LONDON - WEST MIDLANDS)

Work No. 2/81 (Railway)



Work No. 2/81
FOR PLAN OF WORK SEE REPLACEMENT SHEETS Nos. 2-57, 2-58 and SHEET No. 2-59

IN PARLIAMENT - SESSION 2013-14

HIGH SPEED RAIL
(LONDON - WEST MIDLANDS)

Works Nos. 2/81, 2/82 (Railways)





Work No. 2/82

FOR PLAN OF WORK SEE REPLACEMENT SHEETS Nos. 2-57, 2-58, 2-60, 2-61 and SHEET No. 2-59

IN PARLIAMENT - SESSION 2013-14

HIGH SPEED RAIL
(LONDON - WEST MIDLANDS)

Works Nos. 2/82, 2/82A (Railways)

SHEET No. 5-41



SHEET No. 5-42

IN PARLIAMENT - SESSION 2013-14

HIGH SPEED RAIL
(LONDON - WEST MIDLANDS)

Work No. 2/83 (Railway)

### SECTIONS Work No. 2/83

FOR PLAN OF WORK SEE REPLACEMENT SHEETS Nos. 2-57, 2-58, 2-60 and SHEET No. 2-59



Work No. 2/83A

FOR PLAN OF WORK SEE REPLACEMENT SHEET No. 2-57

IN PARLIAMENT - SESSION 2013-14 HIGH SPEED RAIL (LONDON - WEST MIDLANDS) Works Nos. 2/83A, 2/83B (Railways)

SHEET No. 5-43



Horizontal Scale 1:2500 at A1 size



Work No. 2/1B

్ద్రంగా PLAN OF WORK SEE REPLACEMENT SHEET No. 2-01

Surface of Ground Line Corresponding With Upper Surface of Rails 1 in 200 1 in 889 1 in 385 0.2 km

Datum Line is 20m above Ordnance Datum at Newlyn (see note) Datum Line for Work No. 2/1B (20 metres above Ordnance Datum) is 24.30m below the fixed point being a Gully on Harvil Road, opposite the Dog's Trust, Harefield, and marked thus 3240 on plan (Sheet No. 2-01). Such fixed point being 44.30m above Ordnance Datum Newlyn (ODN).

Total Length 0.36 km

### Work No. 2/39

FOR PLAN OF WORK SEE REPL