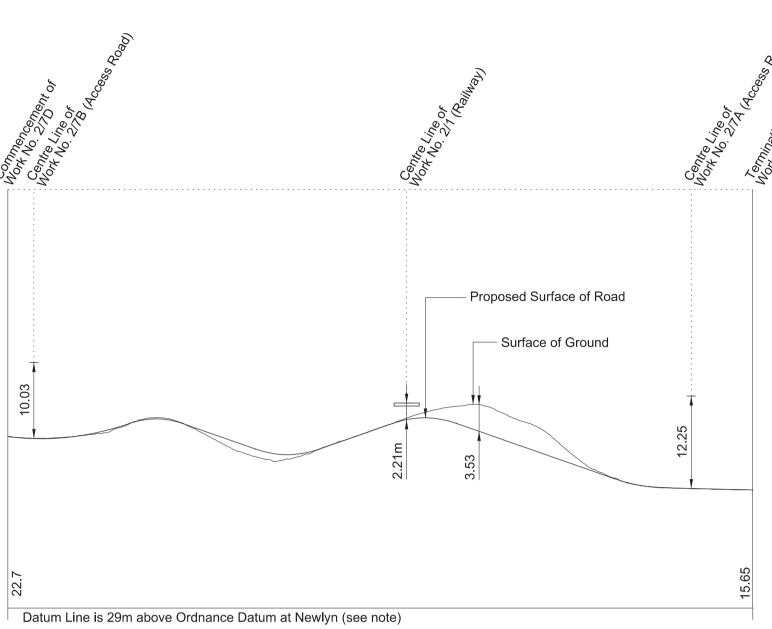

#### **KEY TO PLANS**

Centre Line of Surface Work

----- Centre Line of Tunnel or other Subsurface Work

----- Limit of Deviation

----- Limit of Land to be Acquired or Used

Commencement of Work Termination of Work ▼ Commencement and Termination of Work A New / Improved Access Datum Point