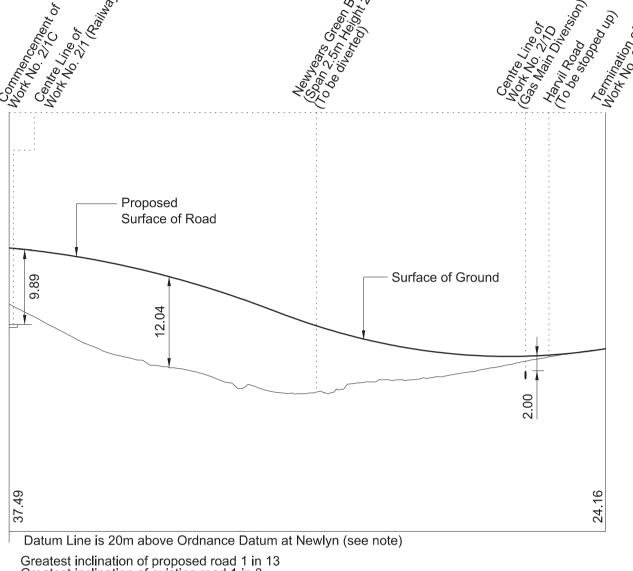

#### **KEY TO PLANS**

Centre Line of Surface Work

----- Centre Line of Tunnel or other Subsurface Work

----- Limit of Deviation

----- Limit of Land to be Acquired or Used

Commencement of Work Termination of Work ▼ Commencement and Termination of Work A New / Improved Access Datum Point