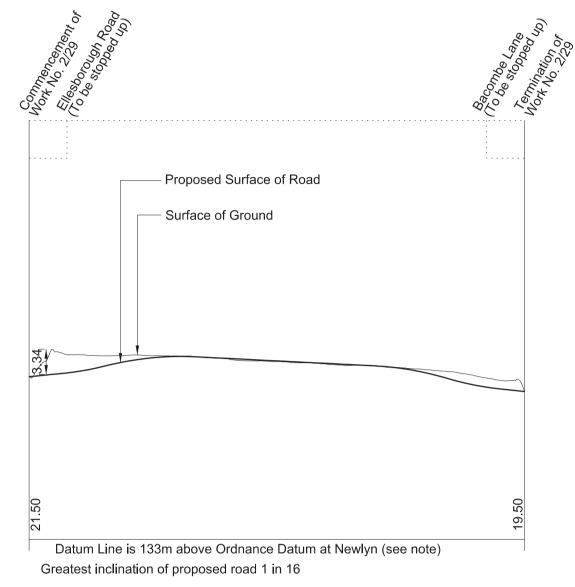

#### **KEY TO PLANS**

Centre Line of Surface Work

----- Centre Line of Tunnel or other Subsurface Work

----- Limit of Deviation

----- Limit of Land to be Acquired or Used

Commencement of Work Termination of Work ▼ Commencement and Termination of Work A New / Improved Access Datum Point