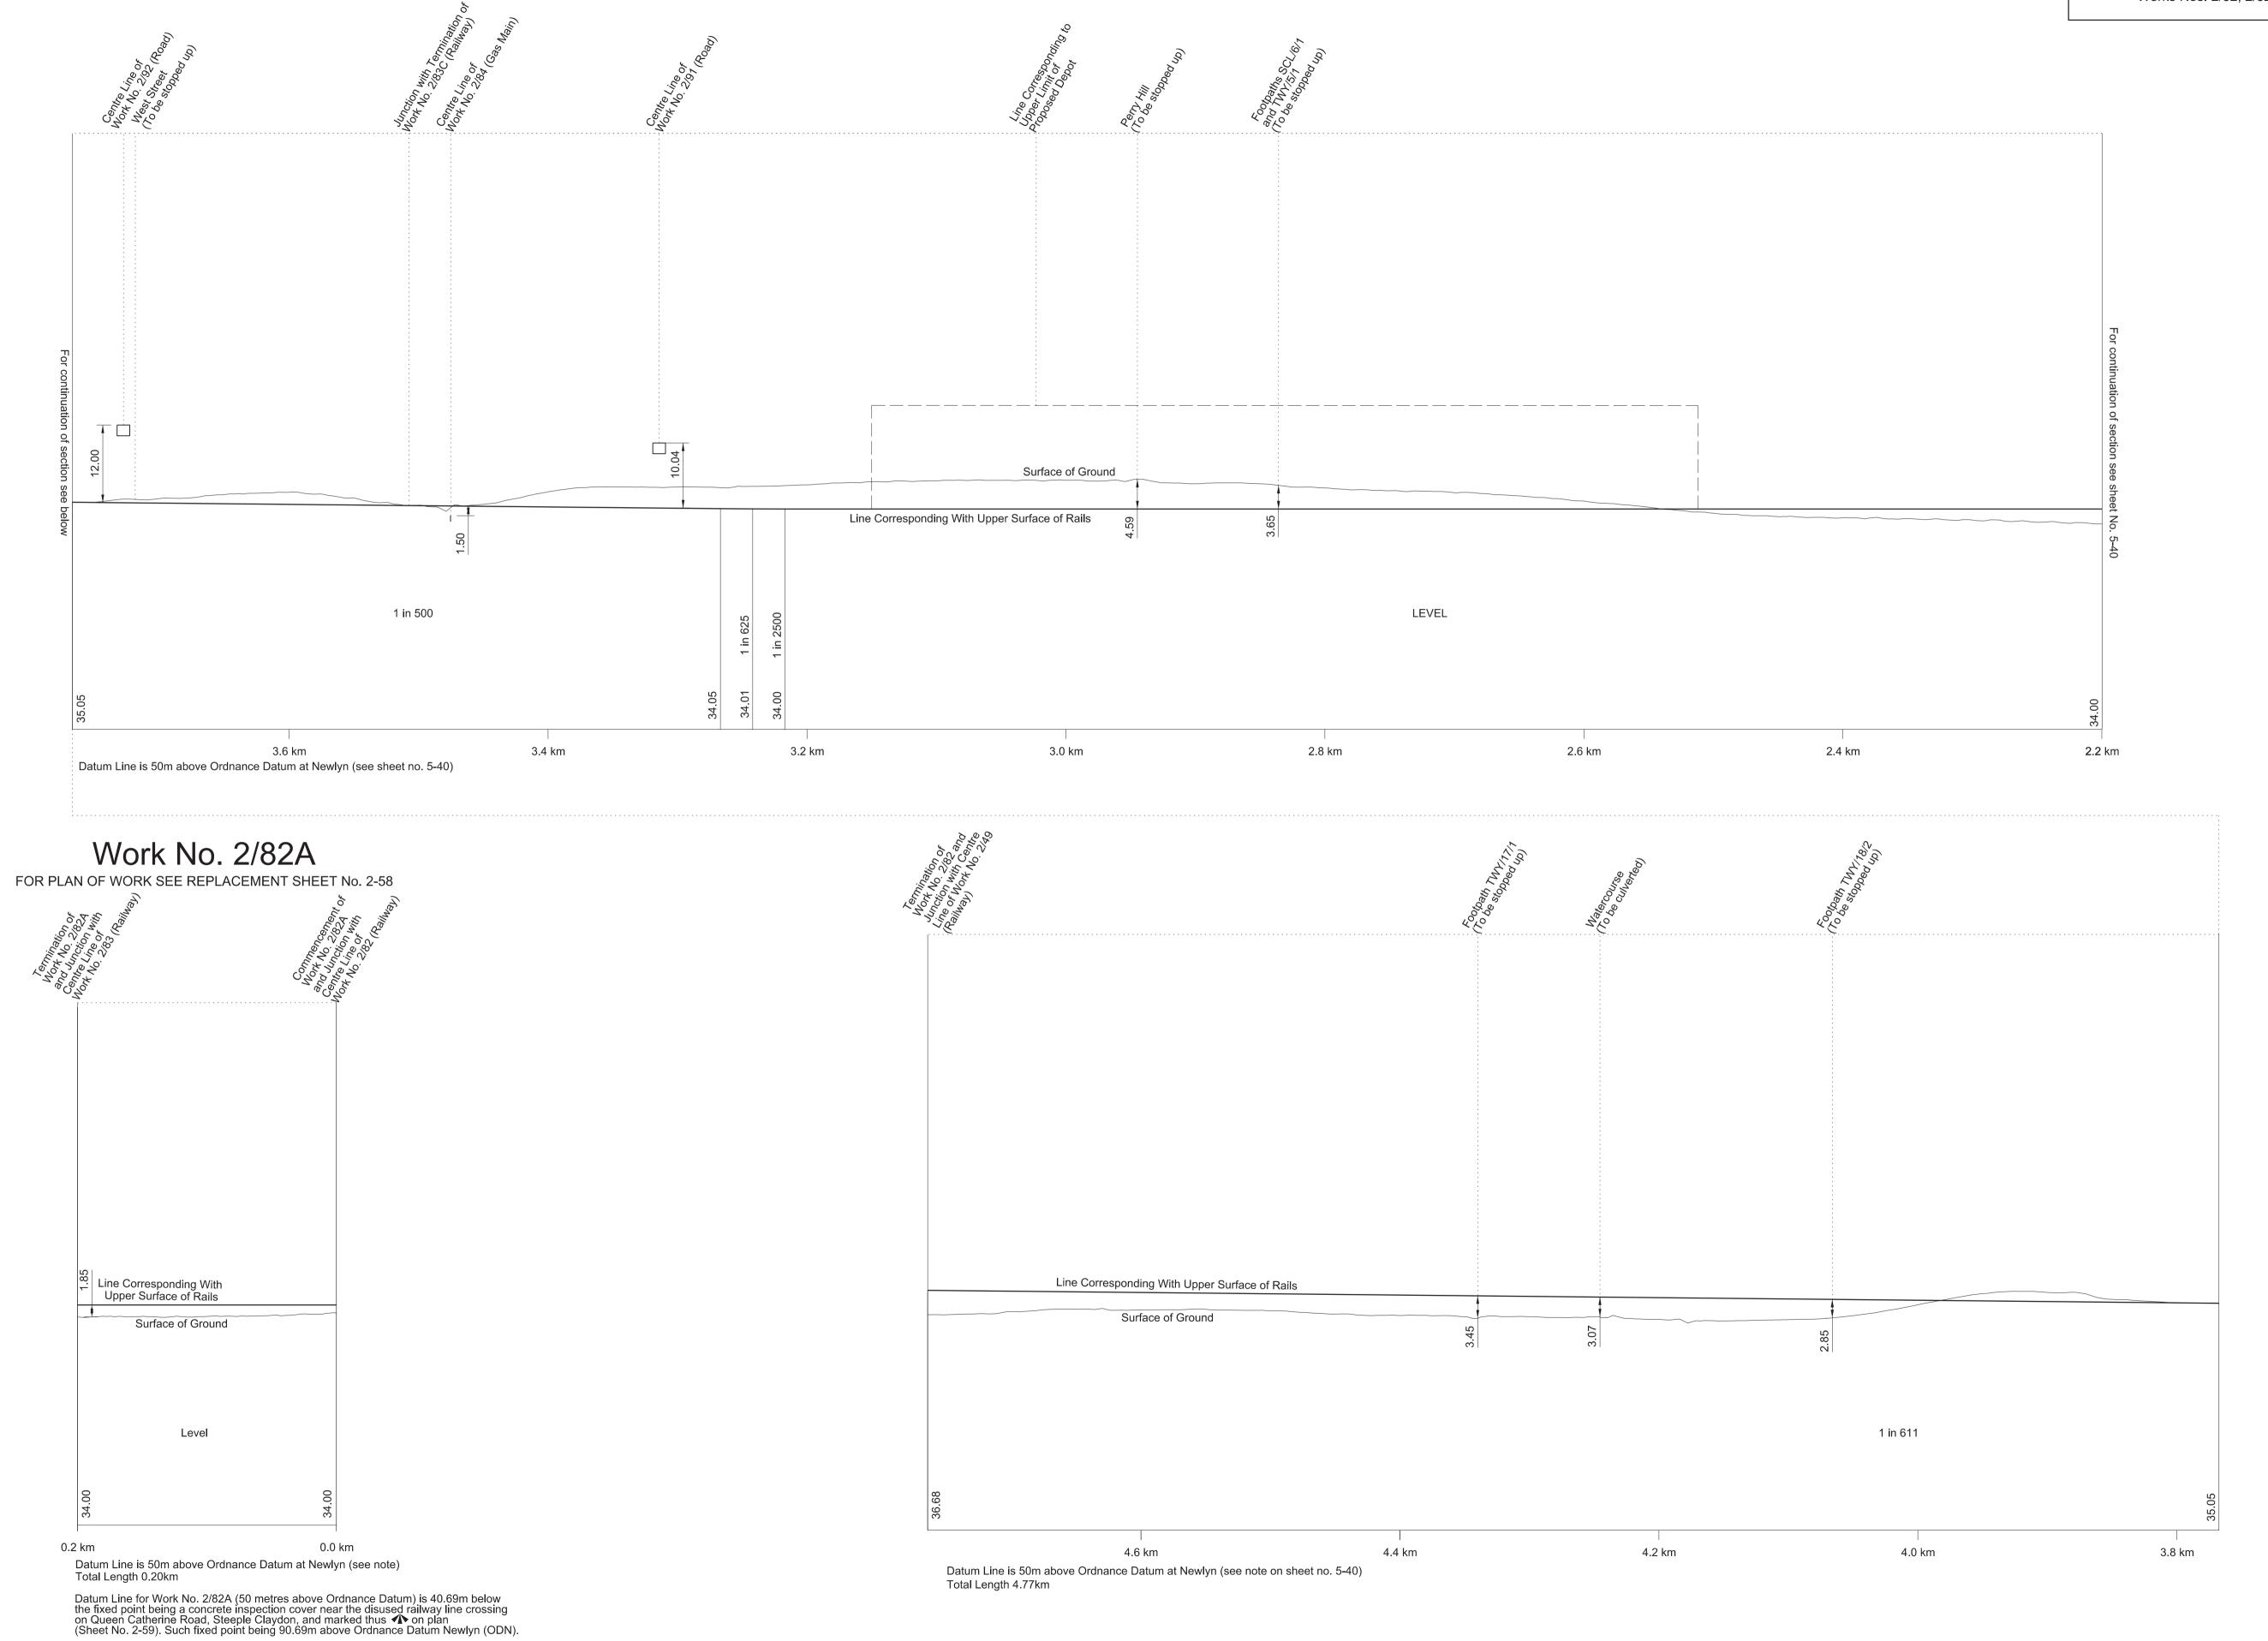

.8 km



0.2 km



32.01 32.06 32.10

1.0 km

1.2 km

1 in 286

1.4 km

Datum Line is 50m above Ordnance Datum at Newlyn (see note)

1.6 km

1 in 500

0.4 km

0.6 km

0.0 km

Work No. 2/81

FOR PLAN OF WORK SEE REPLACEMENT SHEETS Nos. 2-57, 2-58 and SHEET No. 2-59

IN PARLIAMENT - SESSION 2013-14

HIGH SPEED RAIL
(LONDON - WEST MIDLANDS)

Work No. 2/81 (Railway)



Work No. 2/81
FOR PLAN OF WORK SEE REPLACEMENT SHEETS Nos. 2-57, 2-58 and SHEET No. 2-59

IN PARLIAMENT - SESSION 2013-14

HIGH SPEED RAIL
(LONDON - WEST MIDLANDS)

Works Nos. 2/81, 2/82 (Railways)





Work No. 2/82

FOR PLAN OF WORK SEE REPLACEMENT SHEETS Nos. 2-57, 2-58, 2-60, 2-61 and SHEET No. 2-59

IN PARLIAMENT - SESSION 2013-14

HIGH SPEED RAIL
(LONDON - WEST MIDLANDS)

Works Nos. 2/82, 2/82A (Railways)

SHEET No. 5-41



SHEET No. 5-42

IN PARLIAMENT - SESSION 2013-14

HIGH SPEED RAIL
(LONDON - WEST MIDLANDS)

Work No. 2/83 (Railway)

### SECTIONS Work No. 2/83

FOR PLAN OF WORK SEE REPLACEMENT SHEETS Nos. 2-57, 2-58, 2-60 and SHEET No. 2-59



Work No. 2/83A

FOR PLAN OF WORK SEE REPLACEMENT SHEET No. 2-57

IN PARLIAMENT - SESSION 2013-14 HIGH SPEED RAIL (LONDON - WEST MIDLANDS) Works Nos. 2/83A, 2/83B (Railways)

SHEET No. 5-43



Horizontal Scale 1:2500 at A1 size



Work No. 2/1B

్ద్రంగా PLAN OF WORK SEE REPLACEMENT SHEET No. 2-01

Surface of Ground Line Corresponding With Upper Surface of Rails 1 in 200 1 in 889 1 in 385 0.2 km

Datum Line is 20m above Ordnance Datum at Newlyn (see note) Datum Line for Work No. 2/1B (20 metres above Ordnance Datum) is 24.30m below the fixed point being a Gully on H