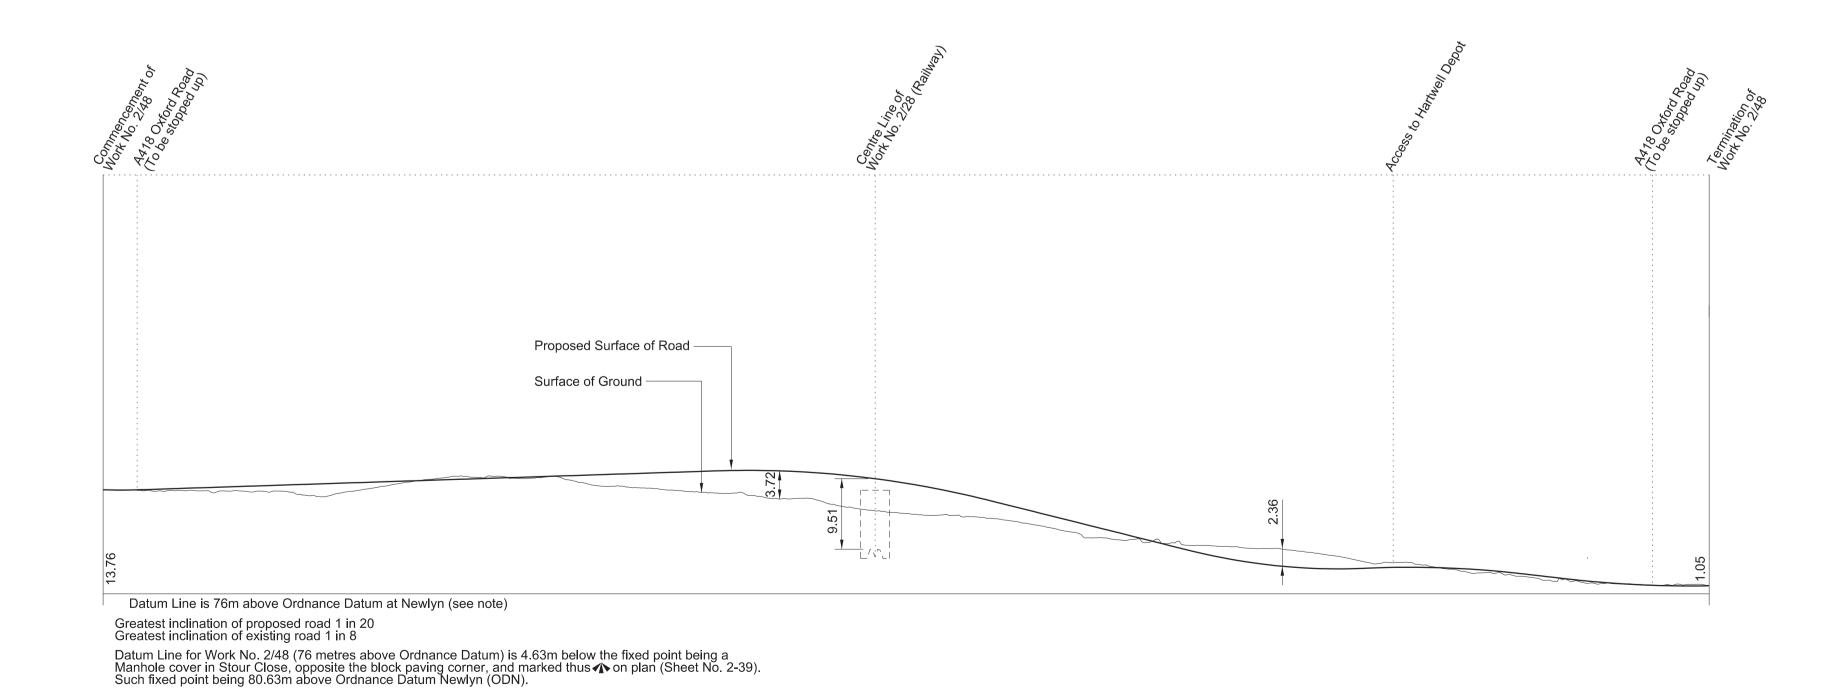

#### **KEY TO PLANS**

Centre Line of Surface Work

----- Centre Line of Tunnel or other Subsurface Work

----- Limit of Deviation

----- Limit of Land to be Acquired or Used

Commencement of Work Termination of Work ▼ Commencement and Termination of Work A New / Improved Access Datum Point