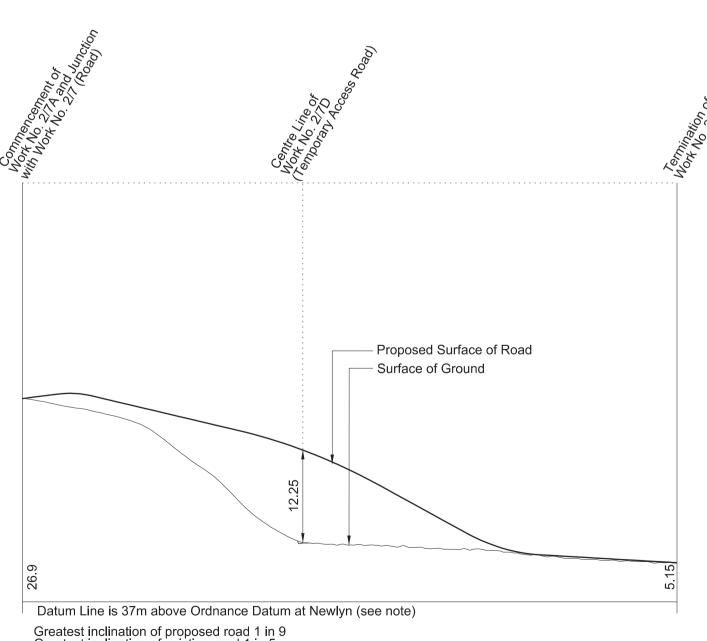

#### **KEY TO PLANS**

Centre Line of Surface Work

----- Centre Line of Tunnel or other Subsurface Work

----- Limit of Deviation

----- Limit of Land to be Acquired or Used

Commencement of Work Termination of Work ▼ Commencement and Termination of Work A New / Improved Access Datum Point