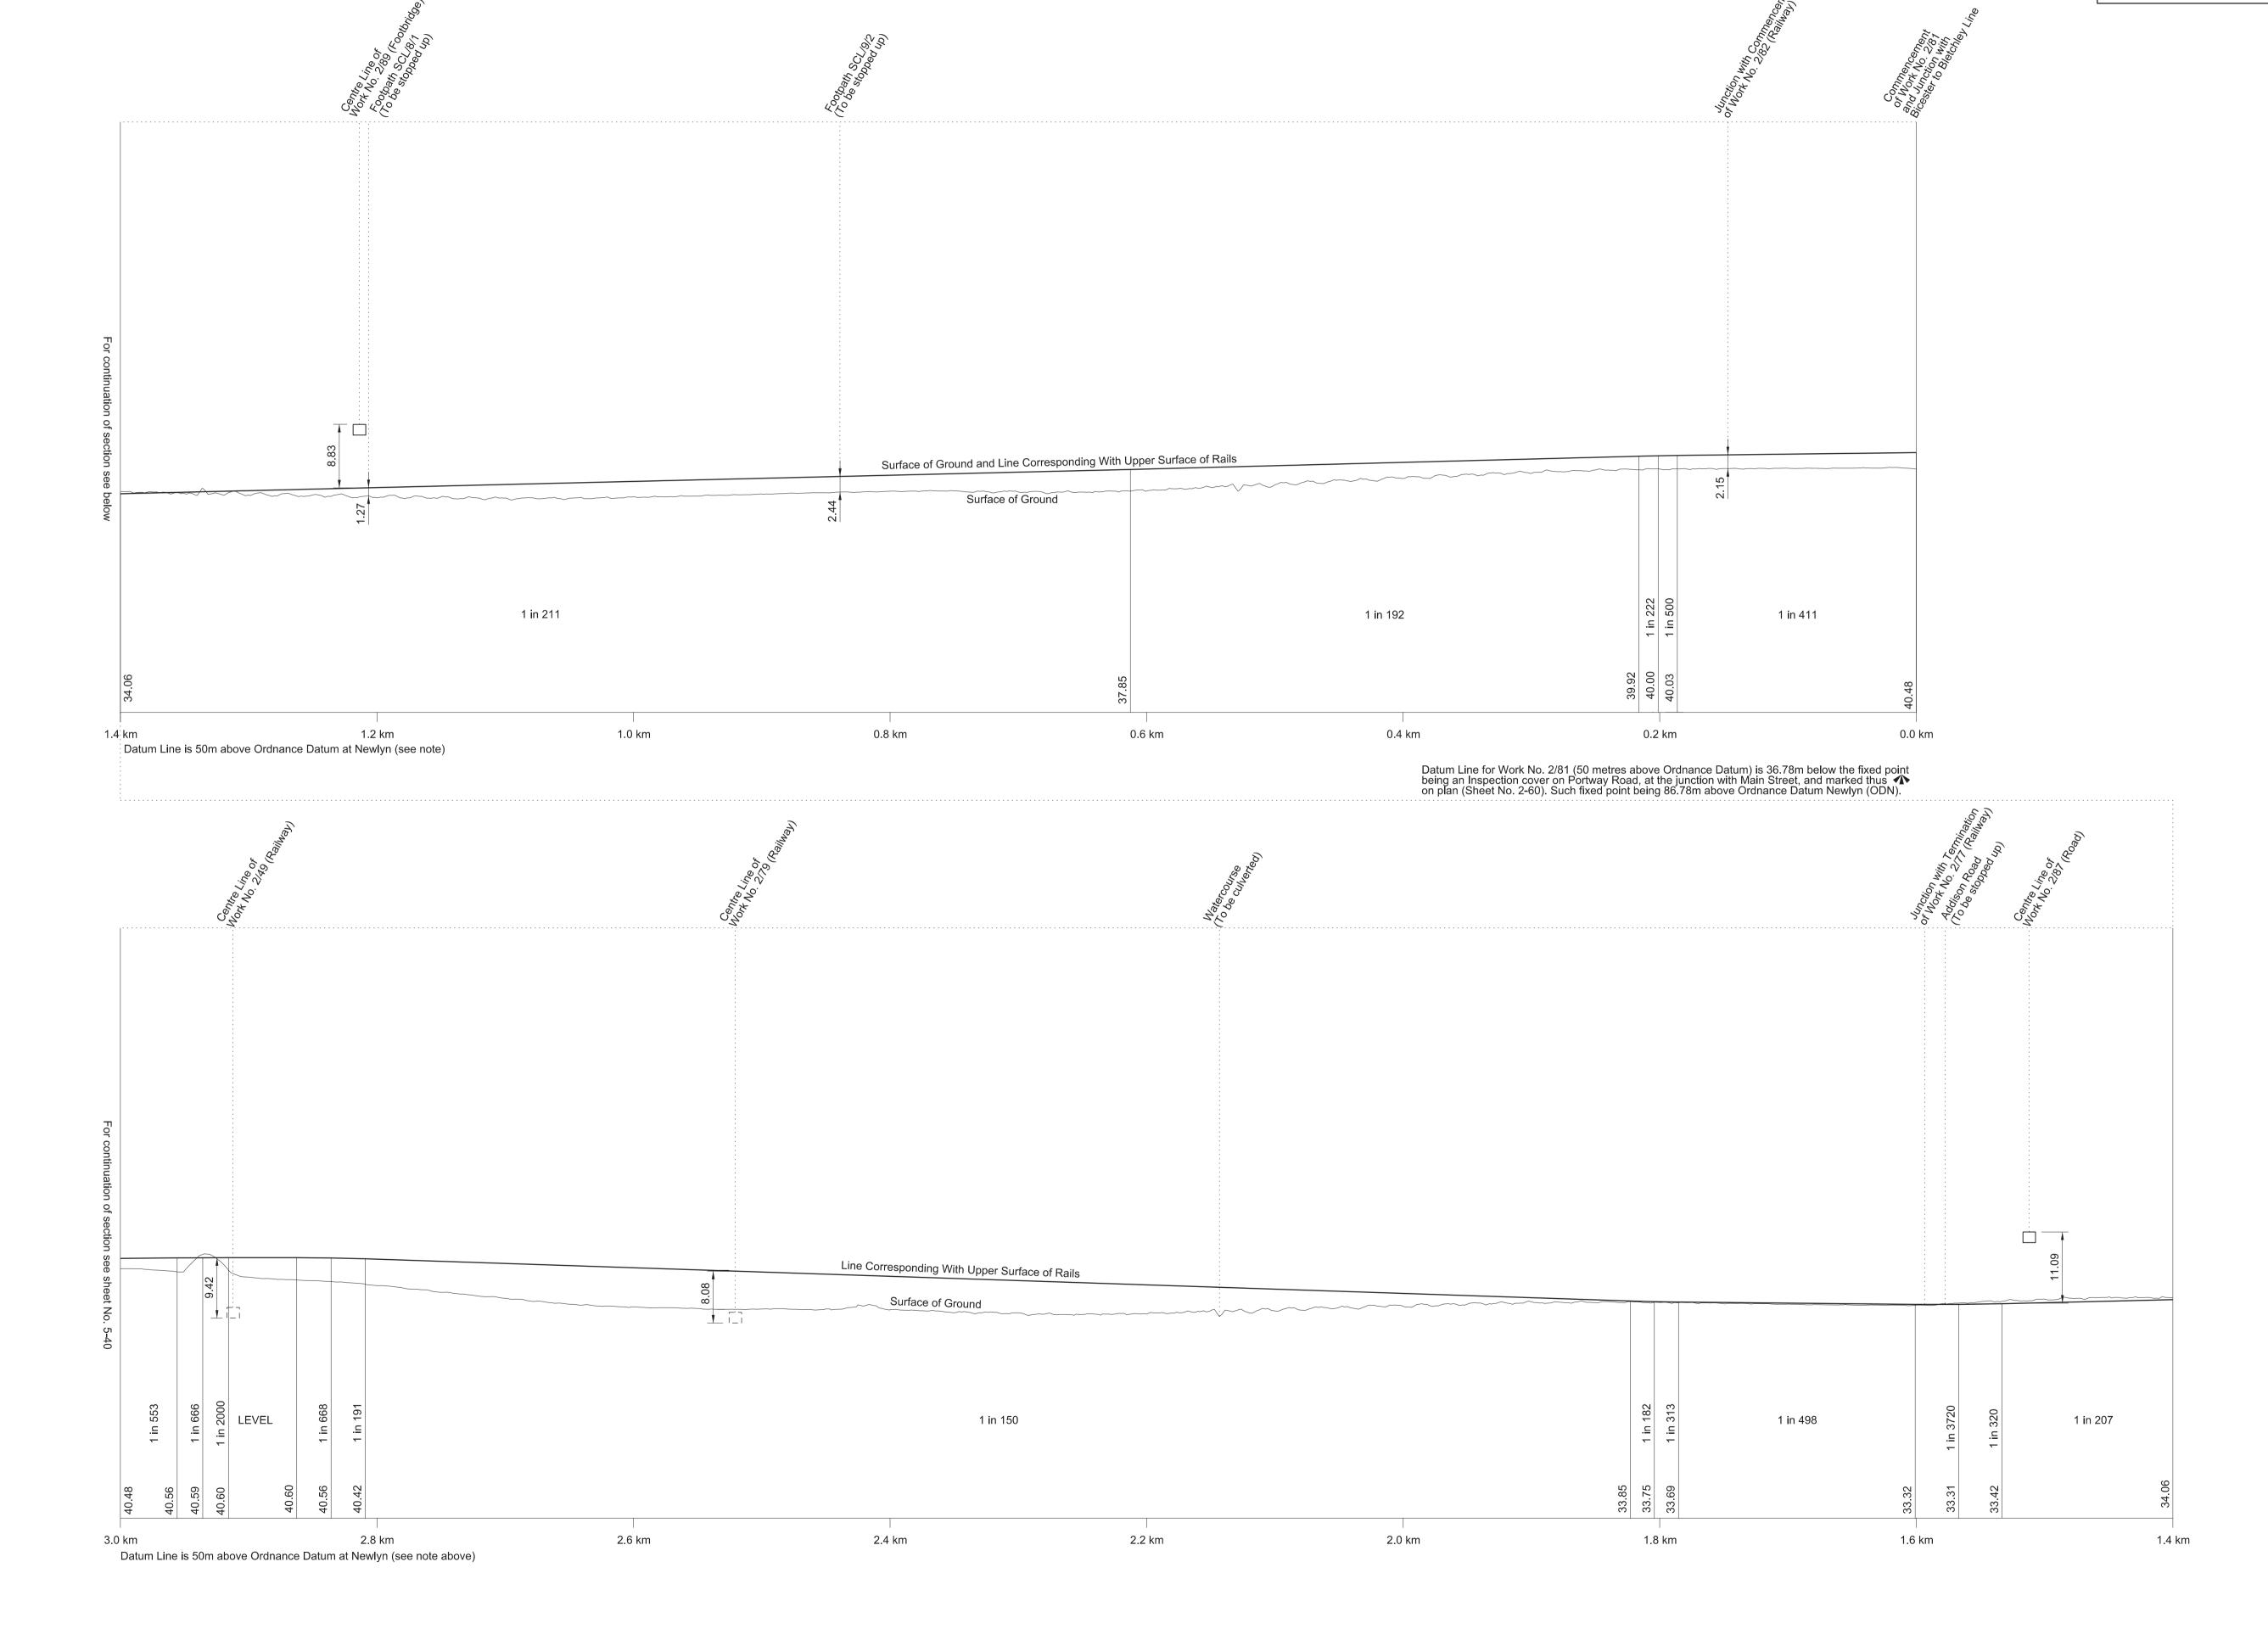

SHEETS Nos. 2-55, 2-56, 2-57 and 2-58

REPLACEMENT SHEET No. 5-37

IN PARLIAMENT - SESSION 2015-16

HIGH SPEED RAIL
(LONDON - WEST MIDLANDS)

ADDITIONAL PROVISION
(OCTOBER 2015)

Works Nos. 2/77, 2/78 (Railways)

AMENDMENTS TO THIS SHEET ARE AS FOLLOWS :-

Work No. 2/78 extended







SHEET No. 5-38

IN PARLIAMENT - SESSION 2013-14

HIGH SPEED RAIL
(LONDON - WEST MIDLANDS)

Work No. 2/79 (Railway)

# SECTIONS

Work No. 2/79



0.8 km



0.2 km



32.01 32.06 32.10

1.0 km

1.2 km

1 in 286

1.4 km

Datum Line is 50m above Ordnance Datum at Newlyn (see note)

1.6 km

1 in 500

0.4 km

0.6 km

0.0 km

Work No. 2/81

FOR PLAN OF WORK SEE REPLACEMENT SHEETS Nos. 2-57, 2-58 and SHEET No. 2-59

IN PARLIAMENT - SESSION 2013-14

HIGH SPEED RAIL
(LONDON - WEST MIDLANDS)

Work No. 2/81 (Railway)



Work No. 2/81
FOR PLAN OF WORK SEE REPLACEMENT SHEETS Nos. 2-57, 2-58 and SHEET No. 2-59

IN PARLIAMENT - SESSION 2013-14

HIGH SPEED RAIL
(LONDON - WEST MIDLANDS)

Works Nos. 2/81, 2/82 (Railways)





Work No. 2/82

FOR PLAN OF WORK SEE REPLACEMENT SHEETS Nos. 2-57, 2-58, 2-60, 2-61 and SHEET No. 2-59

IN PARLIAMENT - SESSION 2013-14

HIGH SPEED RAIL
(LONDON - WEST MIDLANDS)

Works Nos. 2/82, 2/82A (Railways)

SHEET No. 5-41



SHEET No. 5-42

IN PARLIAMENT - SESSION 2013-14

HIGH SPEED RAIL
(LONDON - WEST MIDLANDS)

Work No. 2/83 (Railway)

### SECTIONS Work No. 2/83

FOR PLAN OF WORK SEE REPLACEMENT SHEETS Nos. 2-57, 2-58, 2-60 and SHEET No. 2-59



Work No. 2/83A

FOR PLAN OF WORK SEE REPLACEMENT SHEET No. 2-57

IN PARLIAMENT - SESSION 2013-14 HIGH SPEED RAIL (LONDON - WEST MIDLANDS