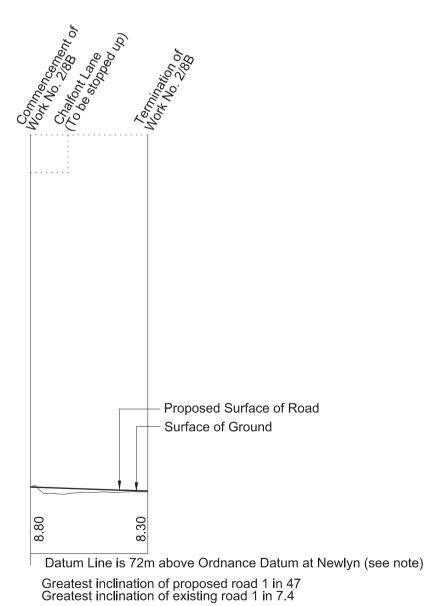

#### **KEY TO PLANS**

Centre Line of Surface Work

----- Centre Line of Tunnel or other Subsurface Work

----- Limit of Deviation

----- Limit of Land to be Acquired or Used

Commencement of Work Termination of Work ▼ Commencement and Termination of Work A New / Improved Access Datum Point