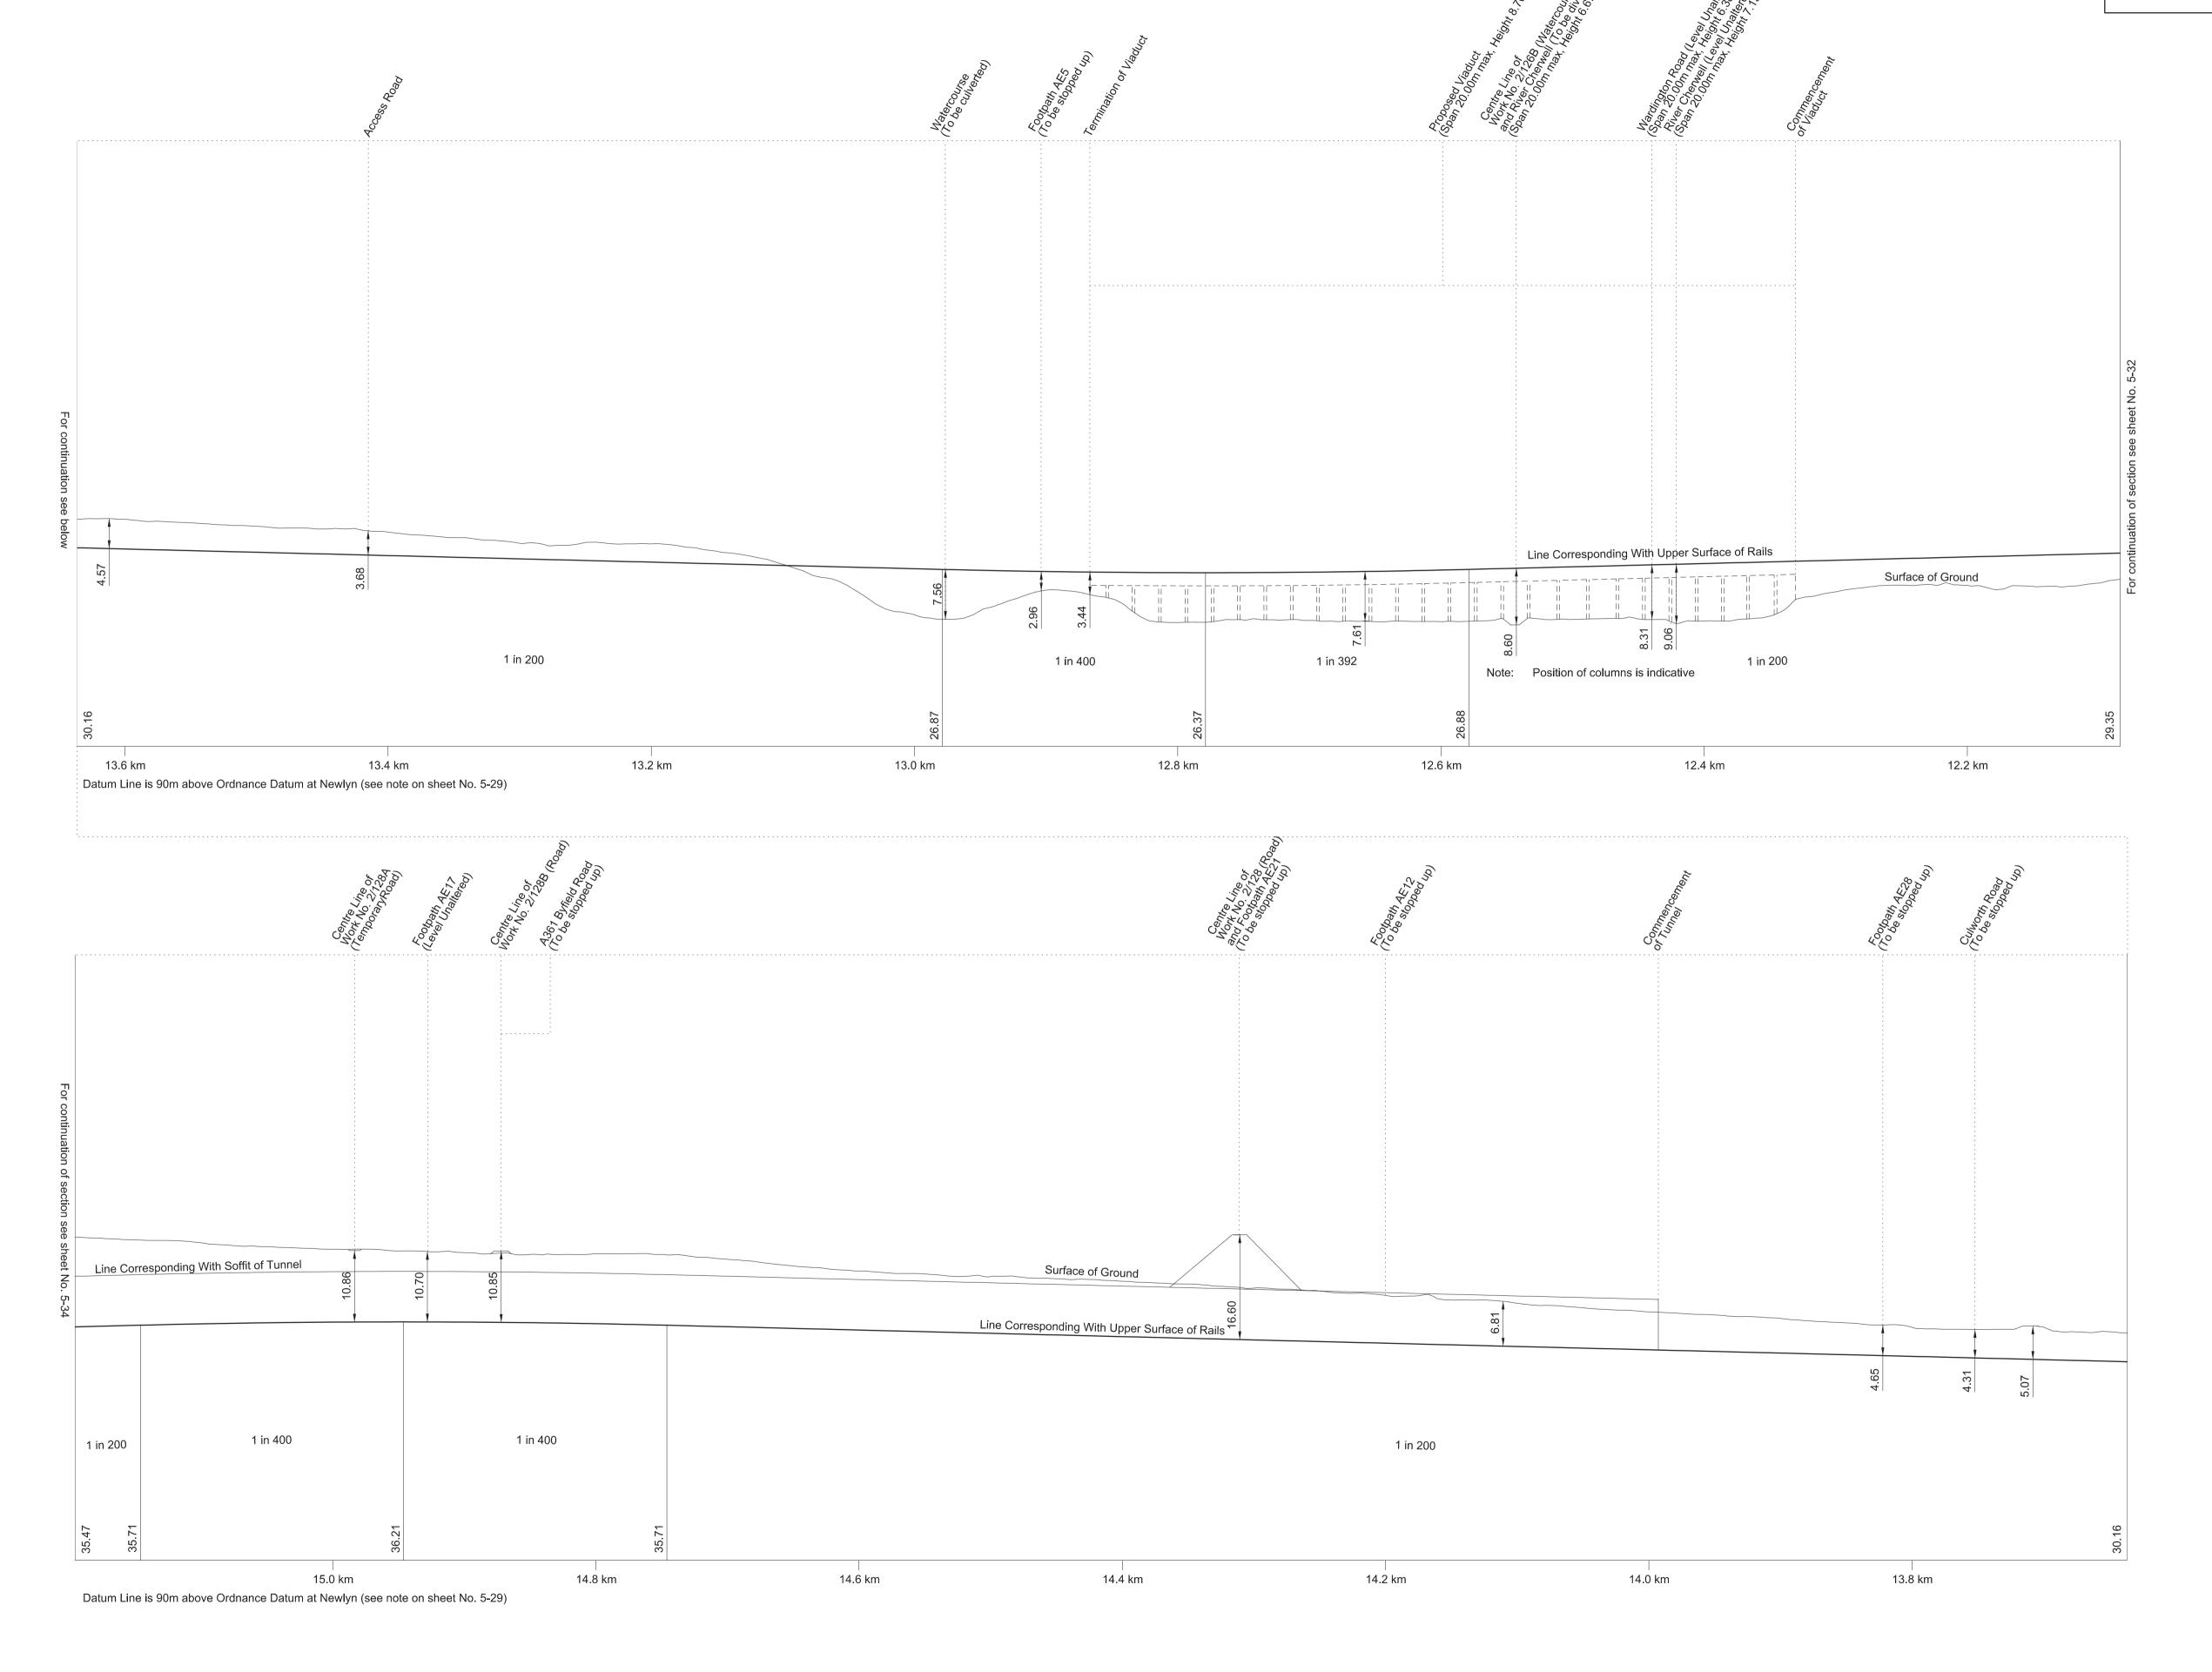

LACEMENT SHEET No. 2-66 and SHEET No. 2-67



# SECTIONS FOR PLAN OF WORK SEE REPLACEMENT SHEETS Nos. 2-68 and 2-69



# SECTIONS FOR PLAN OF WORK SEE REPLACEMENT SHEETS Nos. 2-72 and 2-74



# SECTIONS FOR PLAN OF WORK SEE REPLACEMENT SHEETS Nos. 2-75 and 2-77

IN PARLIAMENT - SESSION 2013-14

HIGH SPEED RAIL
(LONDON - WEST MIDLANDS)

Work No. 2/111 (Railway)



Rev CB

SECTIONS
FOR PLAN OF WORK SEE SHEET No. 2-78 and REPLACEMENT SHEET No. 2-79





## SECTIONS FOR PLAN OF WORK SEE REPLACEMENT SHEETS Nos. 2-82 and 2-83

IN PARLIAMENT - SESSION 2013-14

HIGH SPEED RAIL
(LONDON - WEST MIDLANDS)

Work No. 2/111 (Railway)



SECTIONS
FOR PLAN OF WORK SEE REPLACEMENT SHEETS Nos. 2-84 and 2-85

IN PARLIAMENT - SESSION 2013-14

HIGH SPEED RAIL
(LONDON - WEST MIDLANDS)

Work No. 2/111 (Railway)



# SECTIONS FOR PLAN OF WORK SEE REPLACEMENT SHEETS Nos. 2-86 and 2-87

IN PARLIAMENT - SESSION 2013-14

HIGH SPEED RAIL
(LONDON - WEST MIDLANDS)

Work No. 2/111 (Railway)



IN PARLIAMENT - SESSION 2013-14

HIGH SPEED RAIL
(LONDON - WEST MIDLANDS)

Works Nos. 2/111, 2/133 (Railways)







HIGH SPEED RAIL
(LONDON - WEST MIDLANDS)

Work No. 2/77 (Railway)

### SECTIONS Work No. 2/77

FOR PLAN OF WORK SEE REPLACEMENT SHEETS Nos. 2-55, 2-56, 2-57 and 2-58



Work No. 2/77

FOR PLAN OF WORK SEE REPLACEMENT SHEETS Nos. 2-55, 2-56, 2-57 and 2-58

REPLACEMENT SHEET No. 5-37

IN PARLIAMENT - SESSION 2015-16

HIGH SPEED RAIL
(LONDON - WEST MIDLANDS)

ADDITIONAL PROVISION
(OCTOBER 2015)

Works Nos. 2/77, 2/78 (Railways)

AMENDMENTS TO THIS SHEET ARE AS FOLLOWS :-

Work No. 2/78 extended







SHE