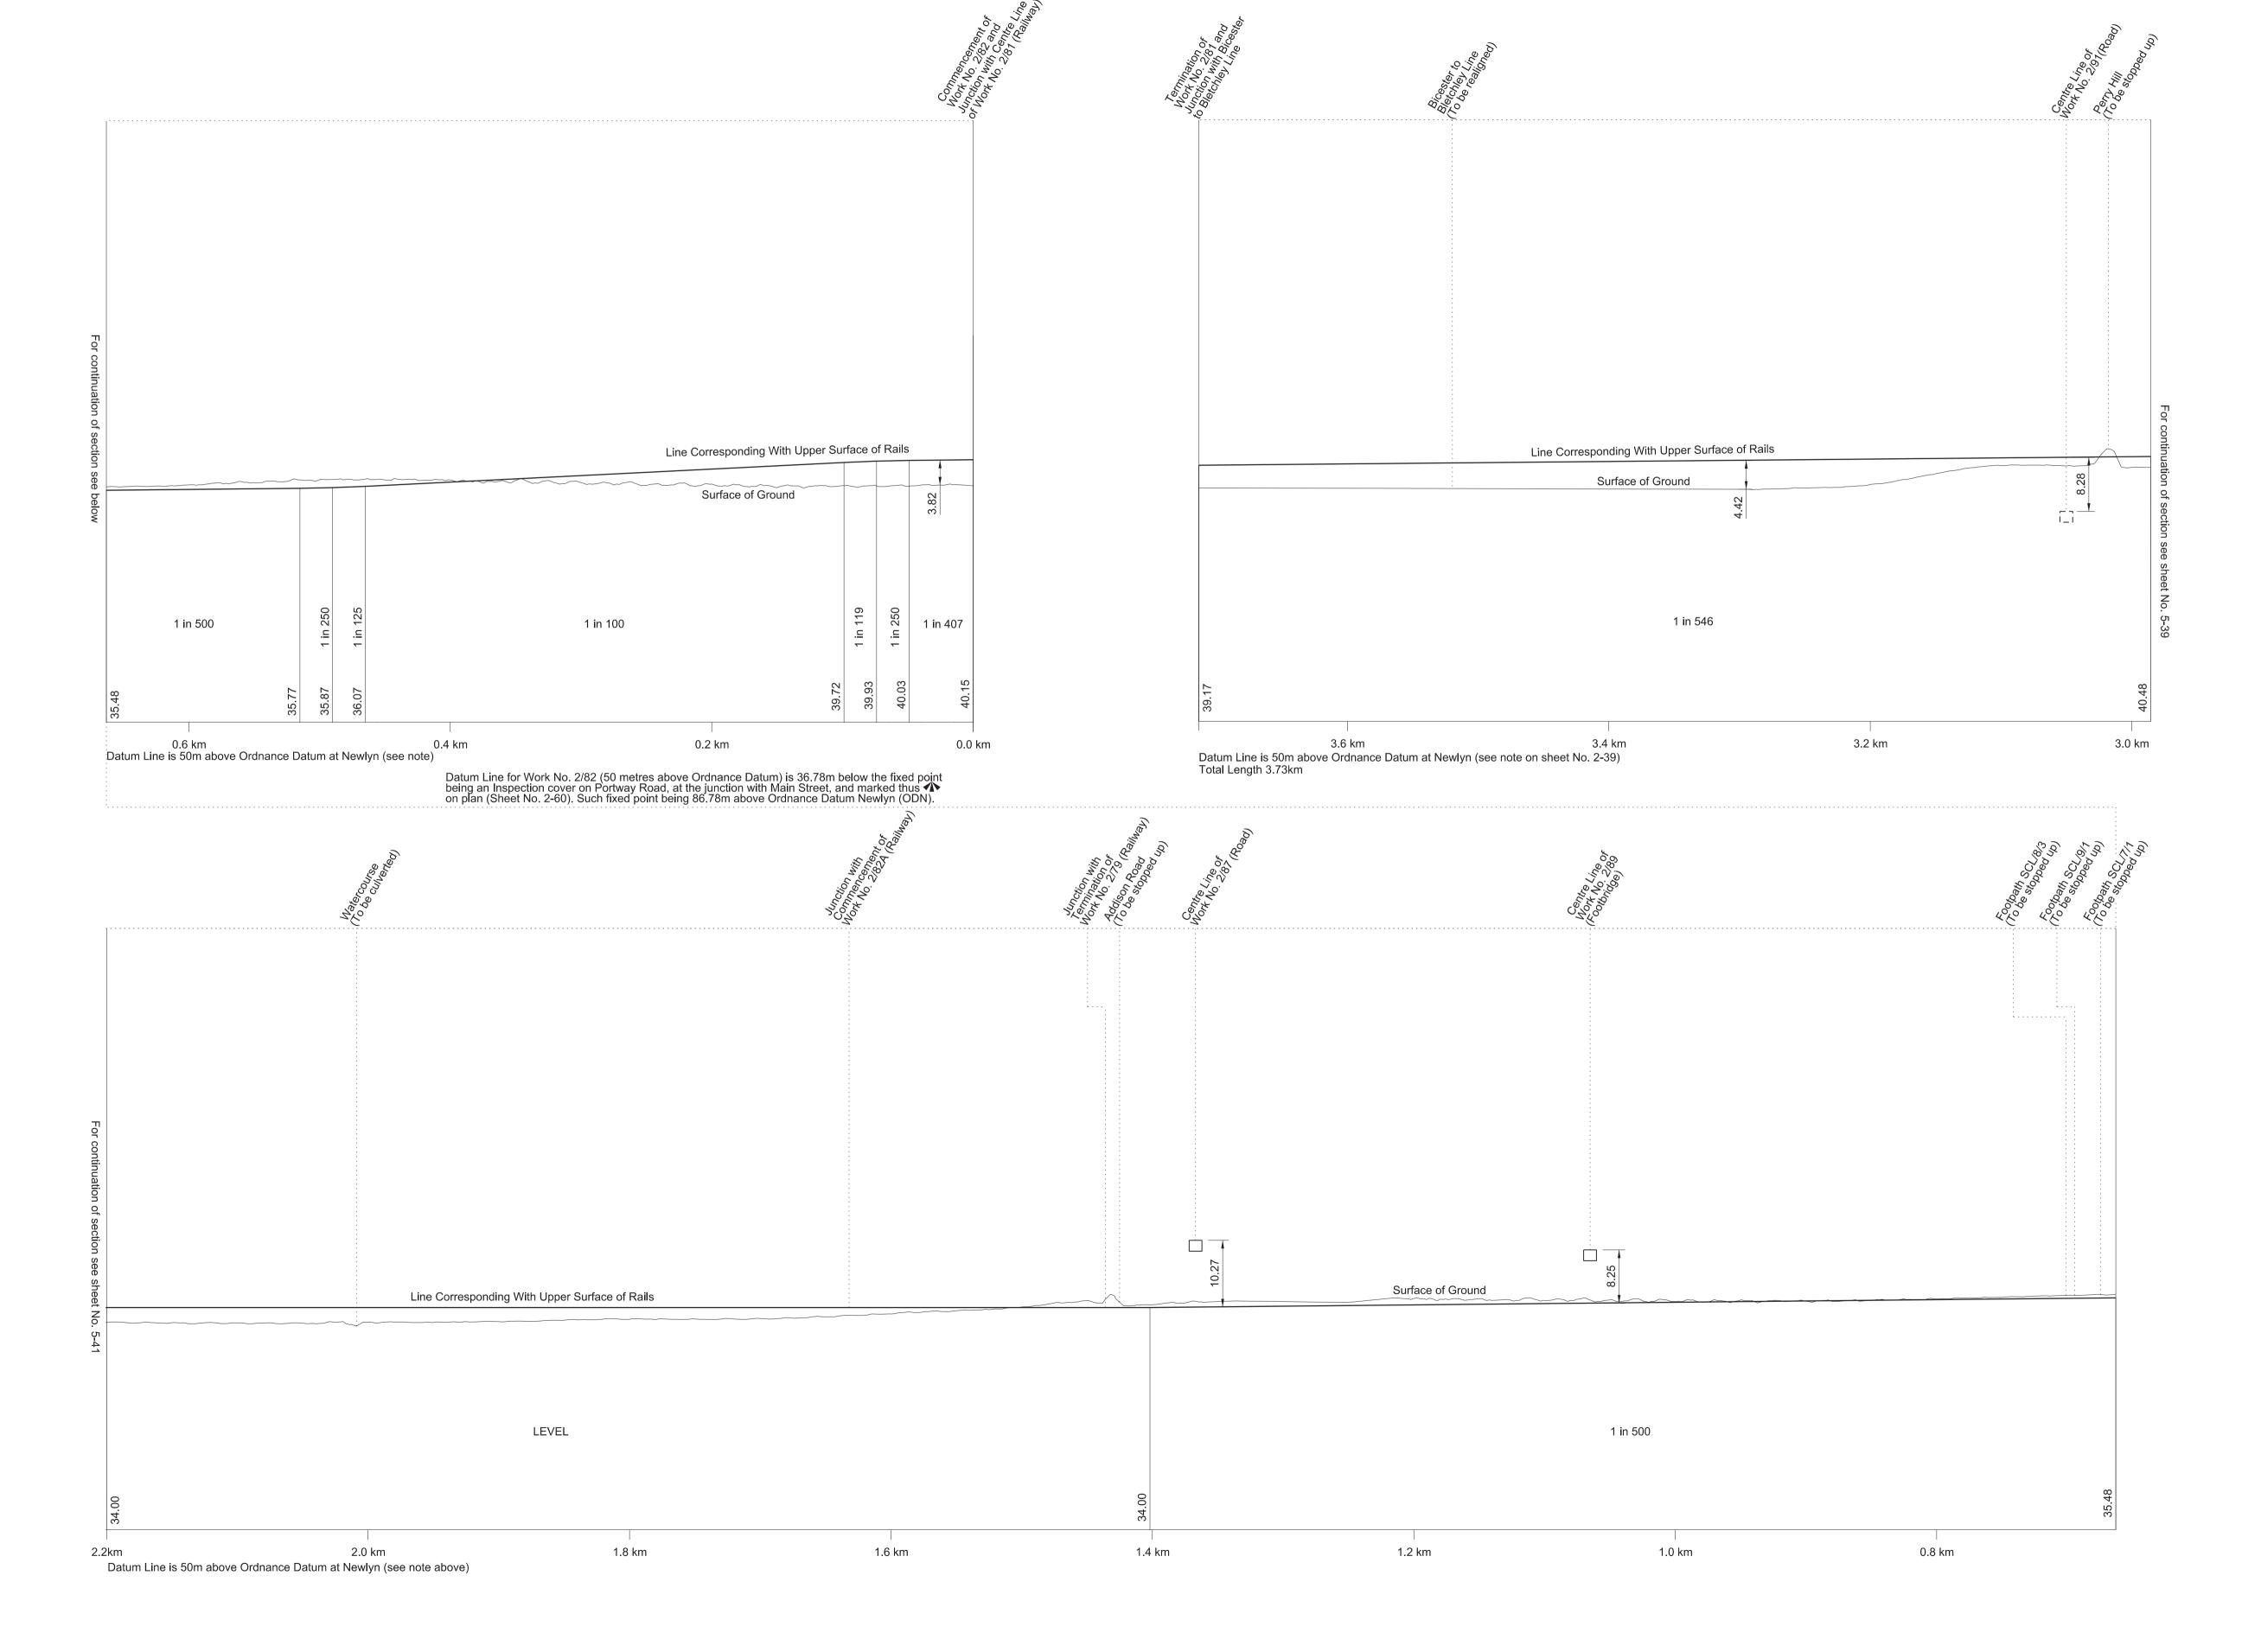

Railways)

AMENDMENTS TO THIS SHEET ARE AS FOLLOWS :-

Work No. 2/78 extended







SHEET No. 5-38

IN PARLIAMENT - SESSION 2013-14

HIGH SPEED RAIL
(LONDON - WEST MIDLANDS)

Work No. 2/79 (Railway)

# SECTIONS

Work No. 2/79



0.8 km



0.2 km



32.01 32.06 32.10

1.0 km

1.2 km

1 in 286

1.4 km

Datum Line is 50m above Ordnance Datum at Newlyn (see note)

1.6 km

1 in 500

0.4 km

0.6 km

0.0 km

Work No. 2/81

FOR PLAN OF WORK SEE REPLACEMENT SHEETS Nos. 2-57, 2-58 and SHEET No. 2-59

IN PARLIAMENT - SESSION 2013-14

HIGH SPEED RAIL
(LONDON - WEST MIDLANDS)

Work No. 2/81 (Railway)



Work No. 2/81
FOR PLAN OF WORK SEE REPLACEMENT SHEETS Nos. 2-57, 2-58 and SHEET No. 2-59

IN PARLIAMENT - SESSION 2013-14

HIGH SPEED RAIL
(LONDON - WEST MIDLANDS)

Works Nos. 2/81, 2/82 (Railways)





Work No. 2/82

FOR PLAN OF WORK SEE REPLACEMENT SHEETS Nos. 2-57, 2-58, 2-60, 2-61 and SHEET No. 2-59

IN PARLIAMENT - SESSION 2013-14

HIGH SPEED RAIL
(LONDON - WEST MIDLANDS)

Works Nos. 2/82, 2/82A (Railways)

SHEET No. 5-41



SHEET No. 5-42

IN PARLIAMENT - SESSION 2013-14

HIGH SPEED RAIL
(LONDON - WEST MIDLANDS)

Work No. 2/83 (Railway)

### SECTIONS Work No. 2/83

FOR PLAN OF WORK SEE REPLACEMENT SHEETS Nos. 2-57, 2-58, 2-60 and SHEET No. 2-59



Work No. 2/83A

FOR PLAN OF WORK SEE REPLACEMENT SHEET No. 2-57

IN PARLIAMENT - SESSION 2013-14 HIGH SPEED RAIL (LONDON - WEST MIDLANDS) Works Nos. 2/83A, 2/83B (Railways)

SHEET No. 5-43



Horizontal Scale 1:2500 at A1 size



Work No. 2/1B

్ద్రంగా PLAN OF WORK SEE REPLACEMENT SHEET No. 2-01

Surface of Ground Line Corresponding With