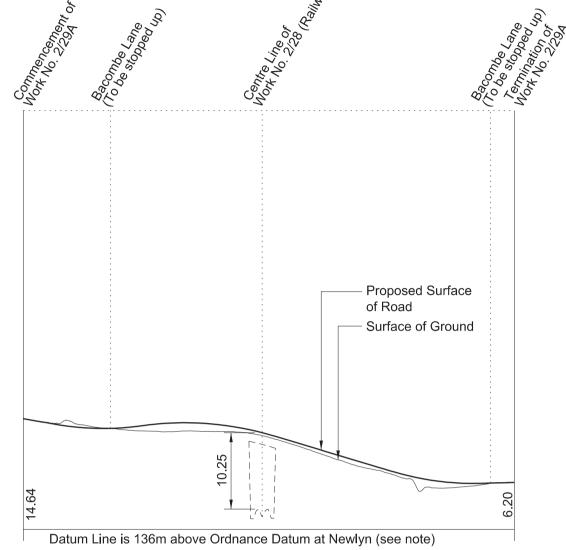

#### **KEY TO PLANS**

Centre Line of Surface Work

----- Centre Line of Tunnel or other Subsurface Work

----- Limit of Deviation

----- Limit of Land to be Acquired or Used

Commencement of Work Termination of Work ▼ Commencement and Termination of Work A New / Improved Access Datum Point