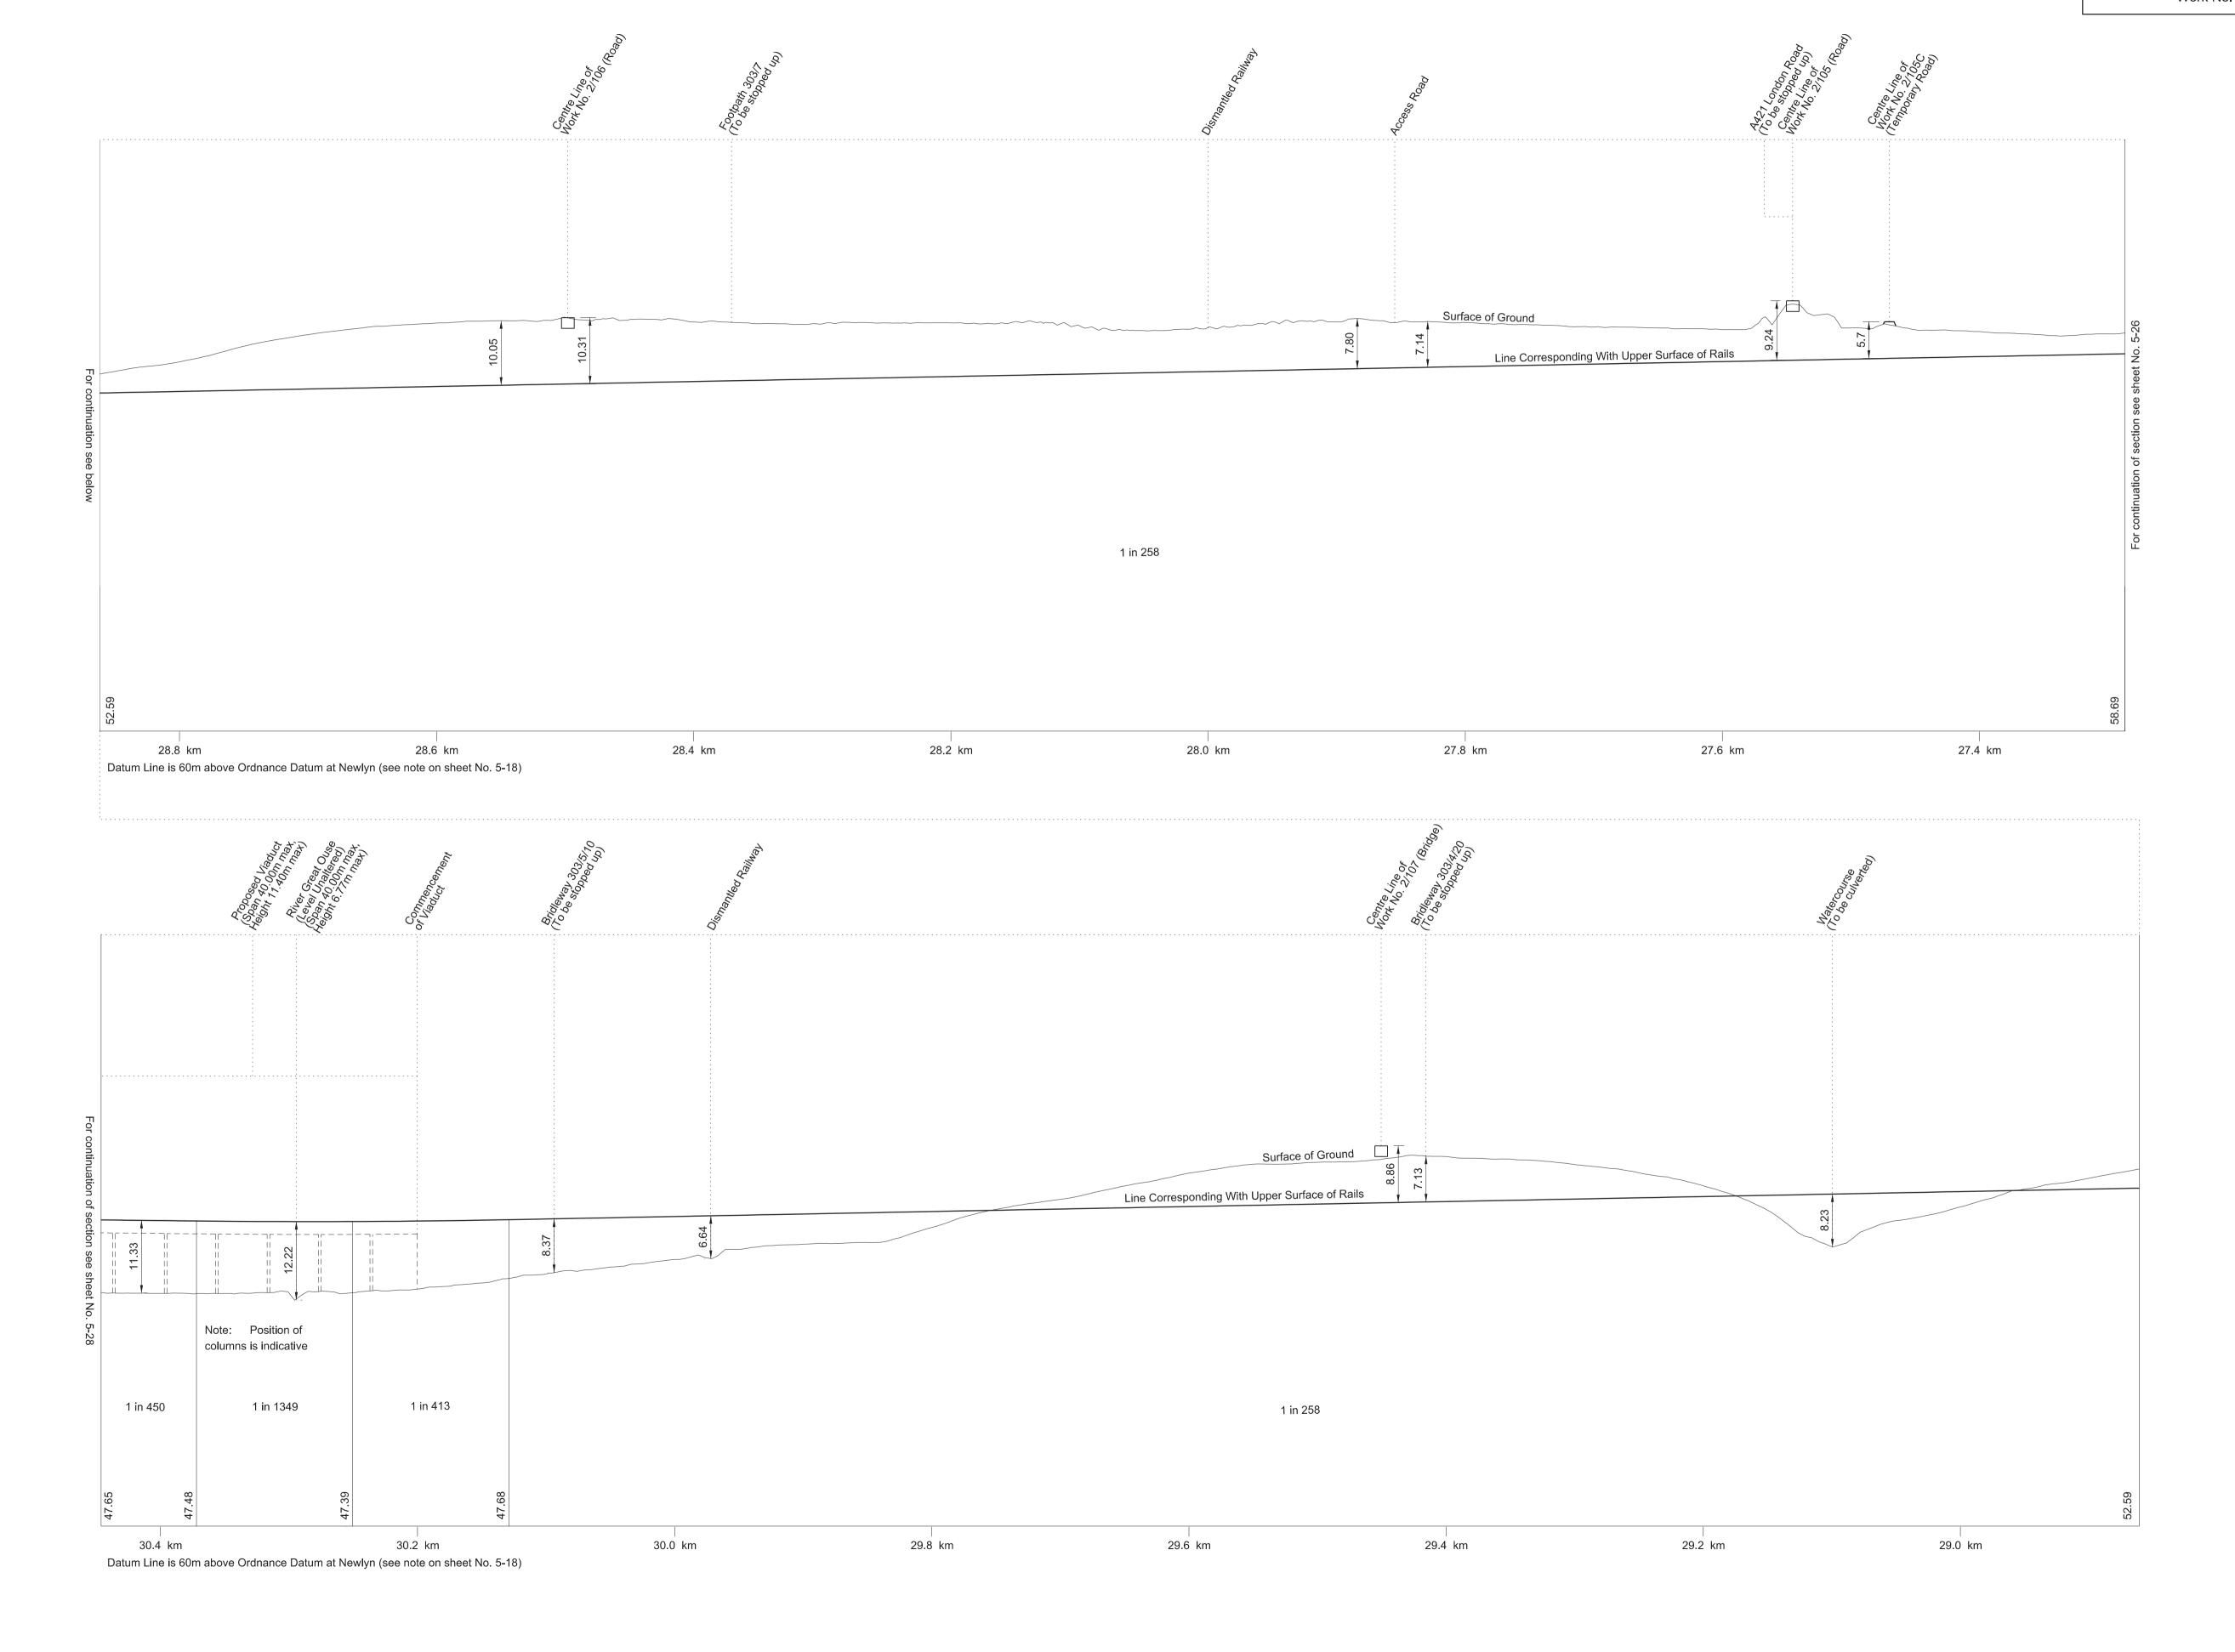

SPEED RAIL (LONDON - WEST MIDLANDS) Work No. 2/28 (Railway)



### SECTIONS FOR PLAN OF WORK SEE REPLACEMENT SHEETS Nos. 2-33 and 2-34





# SECTIONS FOR PLAN OF WORK SEE REPLACEMENT SHEETS Nos. 2-36 and 2-39



SECTIONS
FOR PLAN OF WORK SEE REPLACEMENT SHEETS Nos. 2-40 and 2-41



# SECTIONS FOR PLAN OF WORK SEE REPLACEMENT SHEET No. 2-42 and SHEET No. 2-43



# SECTIONS FOR PLAN OF WORK SEE SHEETS Nos. 2-44 and 2-45





### SECTIONS FOR PLAN OF WORK SEE REPLACEMENT SHEETS Nos. 2-54 and 2-55





SECTIONS
FOR PLAN OF WORK SEE REPLACEMENT SHEETS Nos. 2-56 and 2-57



HIGH SPEED RAIL (LONDON - WEST MIDLANDS) Work No. 2/49 (Railway)







# SECTIONS FOR PLAN OF WORK SEE REPLACEMENT SHEET No. 2-66 and SHEET No. 2-67



# SECTIONS FOR PLAN OF WORK SEE REPLACEMENT SHEETS Nos. 2-68 and 2-69



# SECTIONS FOR PLAN OF WORK SEE REPLACEMENT SHEETS Nos. 2-72 and 2-74



# SECTIONS FOR PLAN OF WORK SEE REPLACEMENT SHEETS Nos. 2-75 and 2-77

IN PARLIAMENT - SESSION 2013-14

HIGH SPEED RAIL
(LONDON - WEST MIDLANDS)

Work No. 2/111 (Railway)



Rev CB

SECTIONS
FOR PLAN OF WORK SEE SHEET No. 2-78 and REPLACEMENT SHEET No. 2-79





## SECTIONS FOR PLAN OF WORK SEE REPLACEMENT SHEETS Nos. 2-82 and 2-83

IN PARLIAMENT - SESSION 2013-14

HIGH SPEED RAIL
(LONDON - WEST MIDLANDS)

Work No. 2/111 (Railway)



SECTIONS
FOR PLAN OF WORK SEE REPLACEMENT SHEETS Nos. 2-84 and 2-85

IN PARLIAMENT - SESSION 2013-14

HIGH SPEED RAIL
(LONDON - WEST MIDLANDS)

Work No. 2/111 (Railway)



# SECTIONS FOR PLAN OF WORK SEE REPLACEMENT SHEETS Nos. 2-86 and 2-87

IN PARLIAMENT - SESSION 2013-14

HIGH SPEED