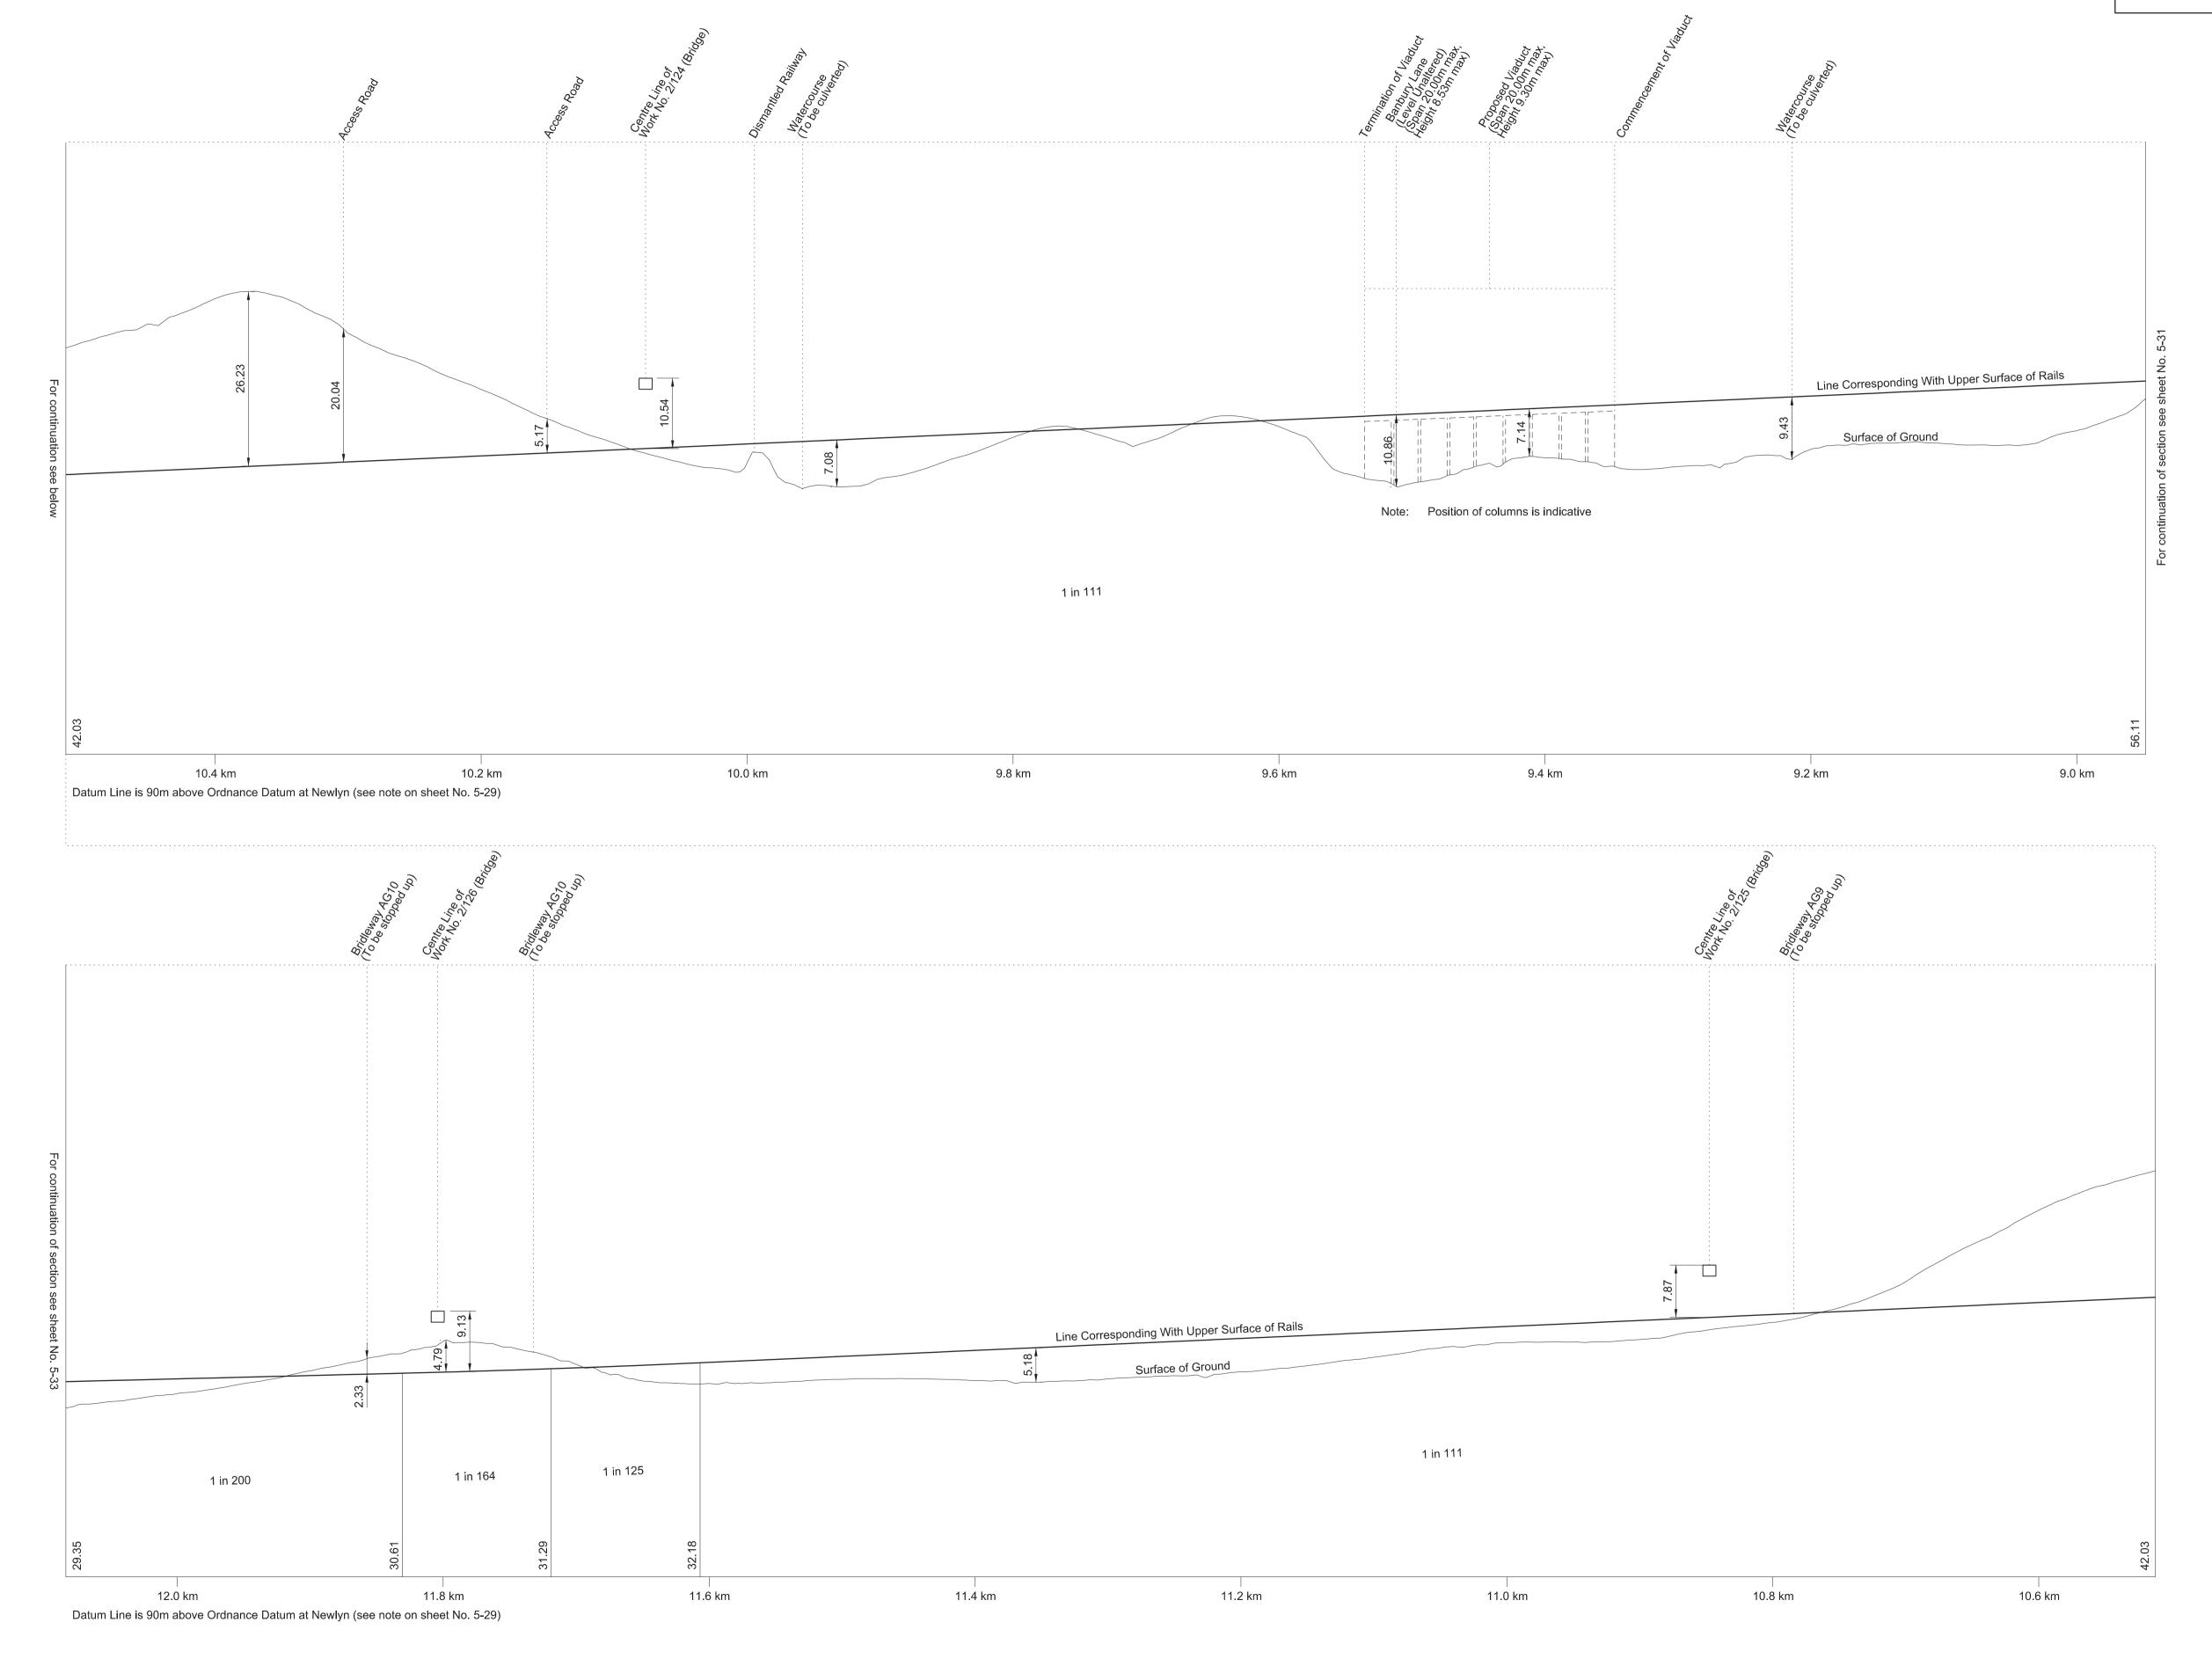

NS
FOR PLAN OF WORK SEE REPLACEMENT SHEETS Nos. 2-56 and 2-57



HIGH SPEED RAIL (LONDON - WEST MIDLANDS) Work No. 2/49 (Railway)







# SECTIONS FOR PLAN OF WORK SEE REPLACEMENT SHEET No. 2-66 and SHEET No. 2-67



# SECTIONS FOR PLAN OF WORK SEE REPLACEMENT SHEETS Nos. 2-68 and 2-69



# SECTIONS FOR PLAN OF WORK SEE REPLACEMENT SHEETS Nos. 2-72 and 2-74



# SECTIONS FOR PLAN OF WORK SEE REPLACEMENT SHEETS Nos. 2-75 and 2-77

IN PARLIAMENT - SESSION 2013-14

HIGH SPEED RAIL
(LONDON - WEST MIDLANDS)

Work No. 2/111 (Railway)



Rev CB

SECTIONS
FOR PLAN OF WORK SEE SHEET No. 2-78 and REPLACEMENT SHEET No. 2-79





## SECTIONS FOR PLAN OF WORK SEE REPLACEMENT SHEETS Nos. 2-82 and 2-83

IN PARLIAMENT - SESSION 2013-14

HIGH SPEED RAIL
(LONDON - WEST MIDLANDS)

Work No. 2/111 (Railway)



SECTIONS
FOR PLAN OF WORK SEE REPLACEMENT SHEETS Nos. 2-84 and 2-85

IN PARLIAMENT - SESSION 2013-14

HIGH SPEED RAIL
(LONDON - WEST MIDLANDS)

Work No. 2/111 (Railway)



# SECTIONS FOR PLAN OF WORK SEE REPLACEMENT SHEETS Nos. 2-86 and 2-87

IN PARLIAMENT - SESSION 2013-14

HIGH SPEED RAIL
(LONDON - WEST MIDLANDS)

Work No. 2/111 (Railway)



IN PARLIAMENT - SESSION 2013-14

HIGH SPEED RAIL
(LONDON - WEST MIDLANDS)

Works Nos. 2/111, 2/133 (Railways)







HIGH SPEED RAIL
(LONDON - WEST MIDLANDS)

Work No. 2/77 (Railway)

### SECTIONS Work No. 2/77

FOR PLAN OF WORK SEE REPLACEMENT SHEETS Nos. 2-55, 2-56, 2-57 and 2-58



Work No. 2/77

FOR PLAN OF WORK SEE REPLACEMENT SHEETS Nos. 2-55, 2-56, 2-57 and 2-58

REPLACEMENT SHEET No. 5-37

IN PARLIAMENT - SESSION 2015-16

HIGH SPEED RAIL
(L