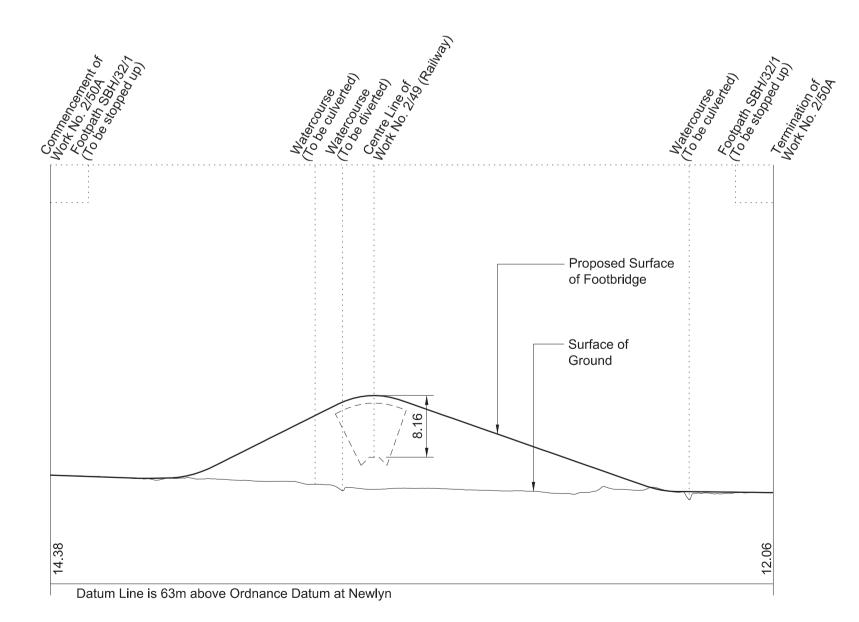

#### **KEY TO PLANS**

Centre Line of Surface Work

----- Centre Line of Tunnel or other Subsurface Work

----- Limit of Deviation

----- Limit of Land to be Acquired or Used

Commencement of Work Termination of Work ▼ Commencement and Termination of Work A New / Improved Access Datum Point