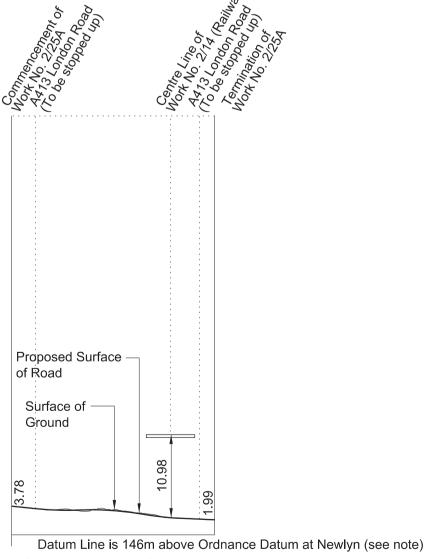

#### **KEY TO PLANS**

Centre Line of Surface Work

----- Centre Line of Tunnel or other Subsurface Work

----- Limit of Deviation

----- Limit of Land to be Acquired or Used

Commencement of Work Termination of Work ▼ Commencement and Termination of Work A New / Improved Access Datum Point