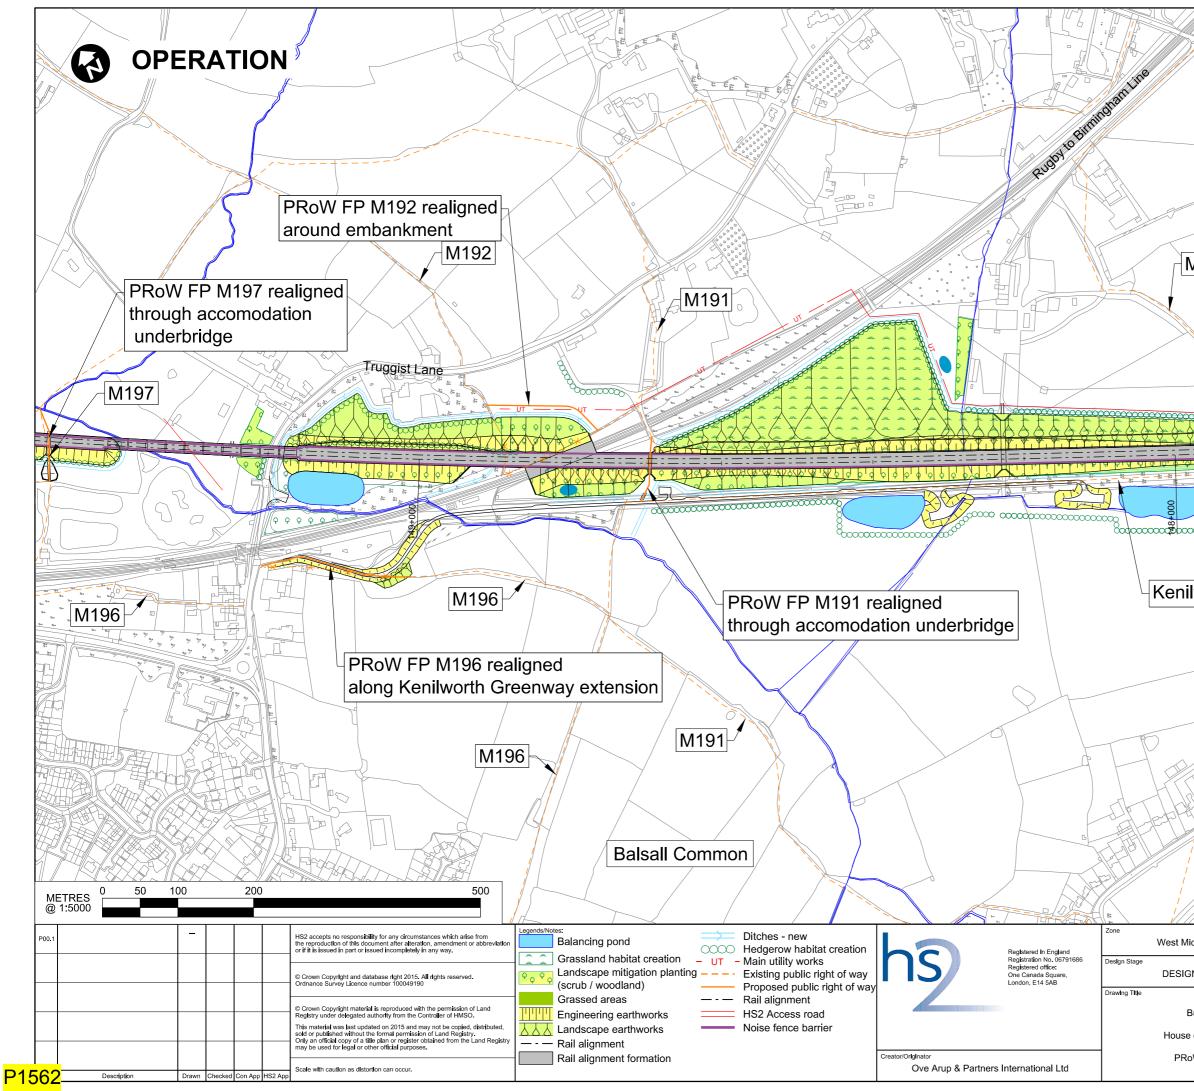

## **EXHIBIT LIST**

Reference No: HOC/10016 Petitioner: 01 Standard Pack - Areas Published to Collaboration Area: Friday 01-Jul-2016

Page 1 of 4

| No | Exhibit Name                         | Page |
|----|--------------------------------------|------|
| 1  | P1560 Operation.pdf (P1560)          | 2    |
| 2  | P1561 Operation PRoWS.pdf (P1561)    | 3    |
| 3  | P1562 Operation Greenway.pdf (P1562) | 4    |

|                                         | į.                                     | 4                                            | r G                                     |
|-----------------------------------------|----------------------------------------|----------------------------------------------|-----------------------------------------|
|                                         |                                        |                                              |                                         |
|                                         | 1                                      |                                              |                                         |
|                                         | 1                                      |                                              |                                         |
|                                         |                                        |                                              |                                         |
|                                         |                                        | Hodgett's                                    | 1                                       |
|                                         |                                        | er 63 m 3                                    |                                         |
|                                         |                                        |                                              |                                         |
|                                         |                                        |                                              |                                         |
| AF- 5 - 19 - 0                          | ~~~~~~~~~~~~~~~~~~~~~~~~~~~~~~~~~~~~~~ | Burton Gree                                  | an da                                   |
| L'I'I'K                                 |                                        |                                              |                                         |
|                                         | ( ) ( )                                |                                              |                                         |
|                                         |                                        |                                              |                                         |
|                                         | Wite.                                  |                                              |                                         |
| M198                                    |                                        | :1                                           | <i>H</i> .                              |
|                                         |                                        |                                              |                                         |
|                                         |                                        | 107 L                                        |                                         |
| $\langle \rangle$                       | h.                                     | 4) 2                                         |                                         |
|                                         | ( H                                    |                                              |                                         |
|                                         | F                                      |                                              |                                         |
|                                         |                                        |                                              |                                         |
|                                         |                                        |                                              |                                         |
| V V V                                   |                                        |                                              |                                         |
|                                         | 00000                                  |                                              | 000000000000000000000000000000000000000 |
|                                         | 8 . 8 . 0                              |                                              |                                         |
|                                         |                                        |                                              |                                         |
|                                         |                                        |                                              |                                         |
|                                         |                                        |                                              |                                         |
|                                         |                                        |                                              | y alter                                 |
| 200000000000000000000000000000000000000 |                                        |                                              | XIA                                     |
| 0000                                    |                                        | 8 8 8 8 8 8 8 8 8 8 8 8 8 8 8 8 8 8 8        |                                         |
| 2002                                    |                                        | <b>                                     </b> |                                         |
|                                         |                                        | 1 1 1 1 1 1 1 1 1 1 1 1 1 1 1 1 1 1 1        | 8: 8:                                   |
|                                         | _                                      |                                              | - <del>8</del> 7                        |
| Iworth Greenway                         |                                        |                                              |                                         |
|                                         |                                        |                                              |                                         |
|                                         | P D                                    |                                              |                                         |
|                                         |                                        | "                                            |                                         |
|                                         | J. A.                                  |                                              |                                         |
|                                         |                                        | 25                                           |                                         |
|                                         |                                        | 57 10                                        |                                         |
|                                         |                                        | ~                                            |                                         |
|                                         |                                        |                                              |                                         |
|                                         | V/REF                                  | 1                                            |                                         |
|                                         | 5 ///                                  | $\langle \rangle$                            |                                         |
|                                         | L//                                    | $\mathcal{A}$                                |                                         |
|                                         | Y/                                     | \                                            |                                         |
|                                         | ¢                                      | L                                            |                                         |
|                                         | \                                      | 1                                            |                                         |
|                                         | $\backslash$                           |                                              |                                         |
| 1 ////                                  |                                        |                                              |                                         |
|                                         |                                        | \                                            |                                         |
| ////                                    |                                        | \                                            |                                         |
|                                         |                                        | \                                            |                                         |
|                                         | $\backslash$                           | 1                                            |                                         |
|                                         | Project/Contract                       |                                              | \                                       |
| idlands Metropolitan                    | Birmingha                              | am Metropolitan A                            | rea Design                              |
|                                         | Discipline/Function                    |                                              |                                         |
| SN-FOR-PETITION                         |                                        | Civil                                        |                                         |
|                                         | Drawn                                  | Checked                                      | Approved                                |
| Burton Green                            | GLW                                    |                                              |                                         |
|                                         | Date                                   | Scale                                        | Size                                    |
| e of Lords Petitions                    | 02/06/2016                             | AS SHOWN                                     | A3                                      |
| oW at Operation                         | Drawing No.                            |                                              | Rev.                                    |
|                                         | C224-ARP-CV-DS                         | K-040-000002-PETH                            |                                         |
|                                         | •                                      | ———H(                                        | DC/10016/0004                           |