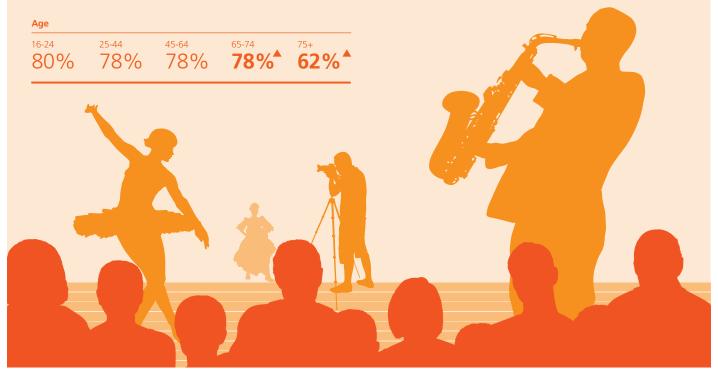

Has engaged with the arts in the last year 62%

| Male    |         |
|---------|---------|
| 73%     | 73%     |
| 2005/06 | 2014/15 |

the last 12 months

| Female  |         |
|---------|---------|
| 79%     | 80%     |
| 2005/06 | 2014/15 |

## April 2014 - March 2015

- ▲ indicates significant increase to 05/06
- ▼ indicates significant decrease to 05/06