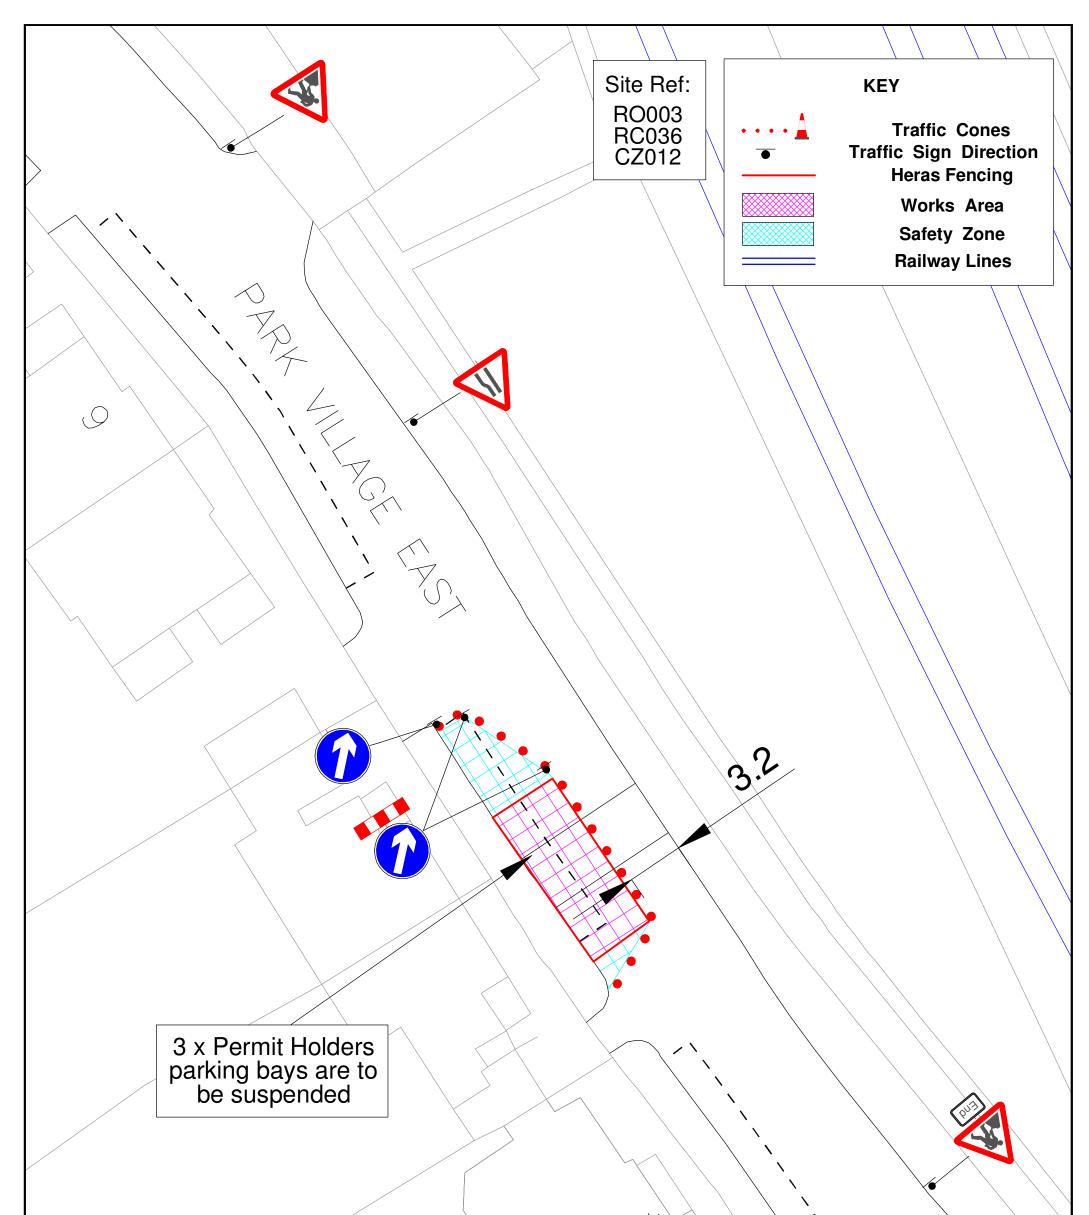

| -fugro             | PARK VILLAGE EAST                                                                                                                                                                     |   |                     | 09.01.16             |
|--------------------|---------------------------------------------------------------------------------------------------------------------------------------------------------------------------------------|---|---------------------|----------------------|
|                    | OUTSIDE No.12                                                                                                                                                                         |   | DRAWN BY<br>CHECKED | KTM/A.P.<br>KTM/K.H. |
|                    | C/W ROAD NARROWS                                                                                                                                                                      |   | SCALE               | N.T.S.               |
|                    | 1 TEMPORARY TRAFFIC MANAGEMENT IS SET IN ACCORDANCE                                                                                                                                   | N | Drawing No          |                      |
| Traffic Management | WITH CHAPTER 8 AND SAFE WORKING PRACTICES.<br>2 ALL BUS STOPS, PARKING/LOADING BAYS TO BE SUSPENDED<br>PRIOR TO WORKS COMMENCING.<br>3 WORKS VEHICLES TO BE PARKED IN THE WORKS AREA. |   | 1052.53A - 26       |                      |