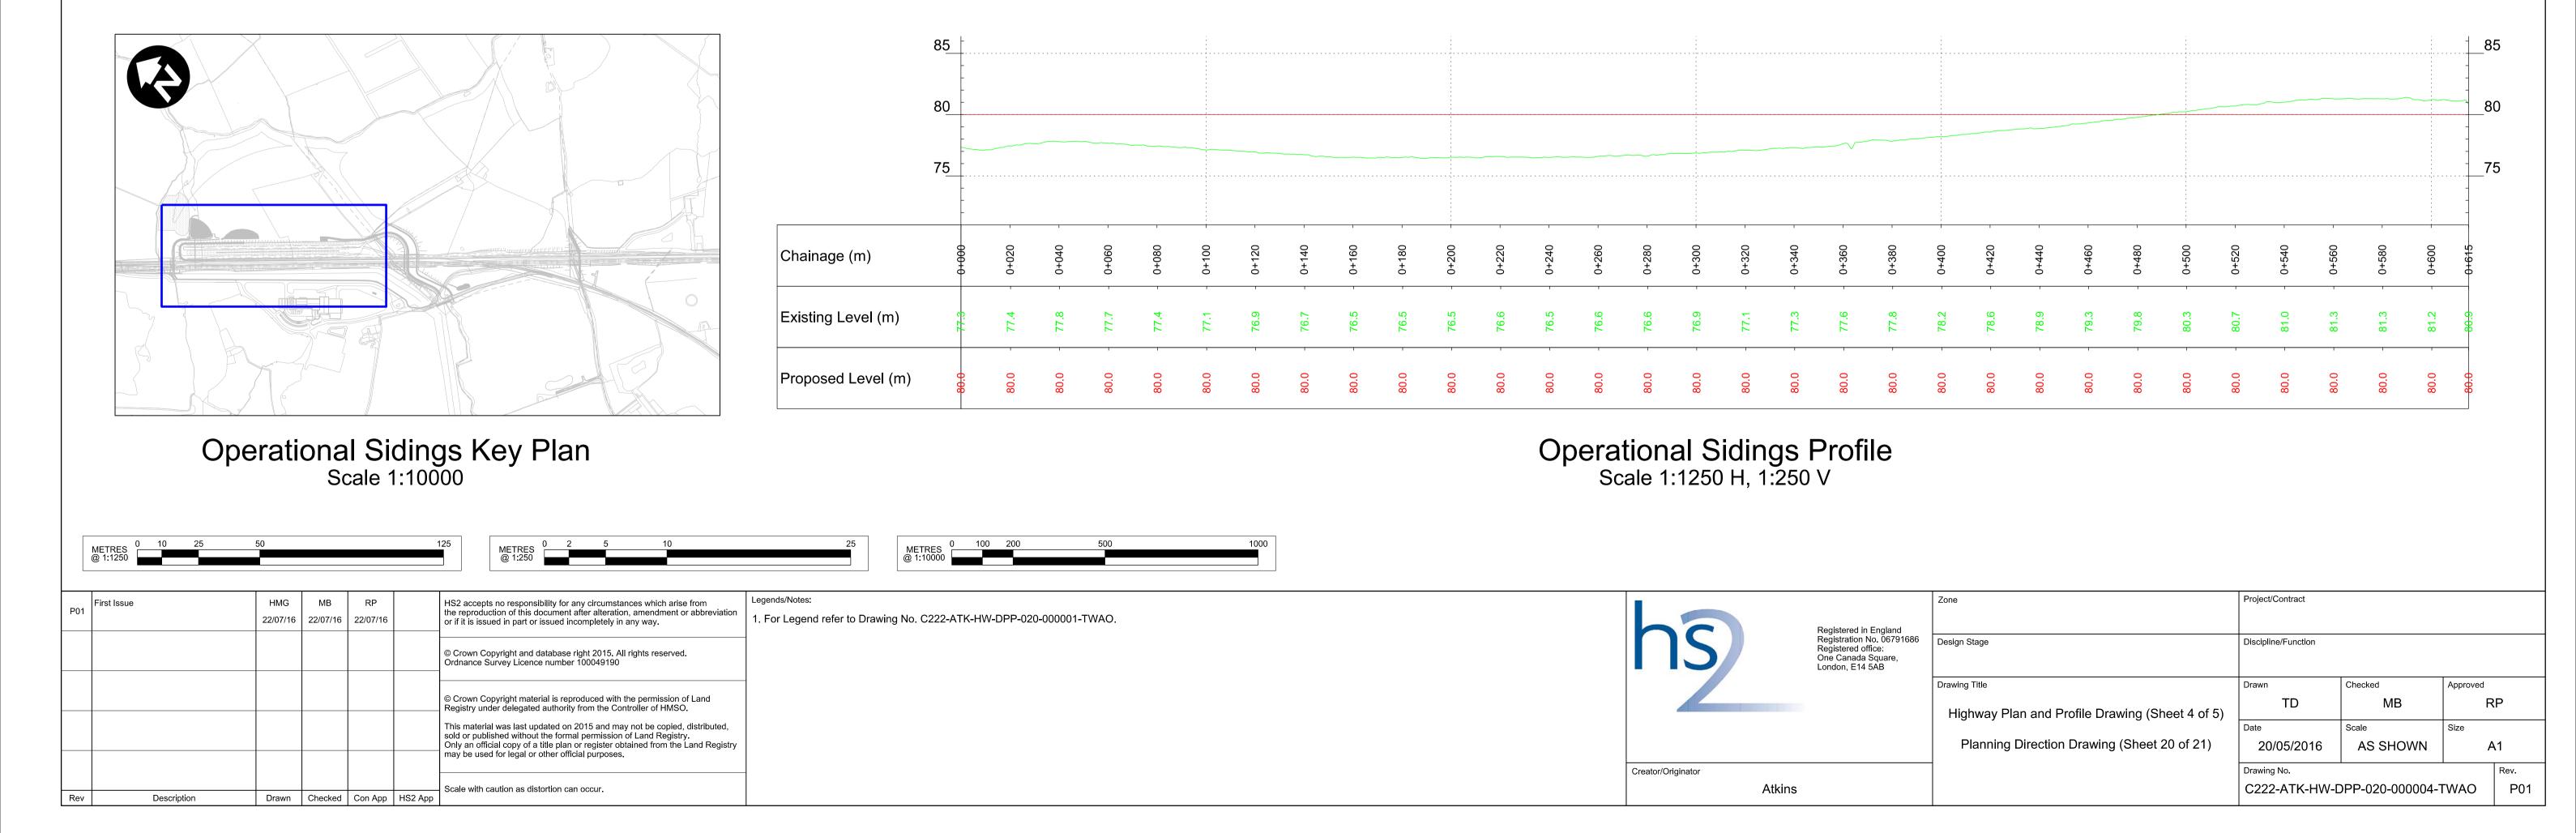

Operational Sidings Plan Scale 1:1250

HS2 Balancing Pond Access Plan Scale 1:1250

HS2 Balancing Pond Access Key Plan Scale 1:10000

HS2 Balancing Pond Access Profile
Scale 1:1250 H, 1:250 V