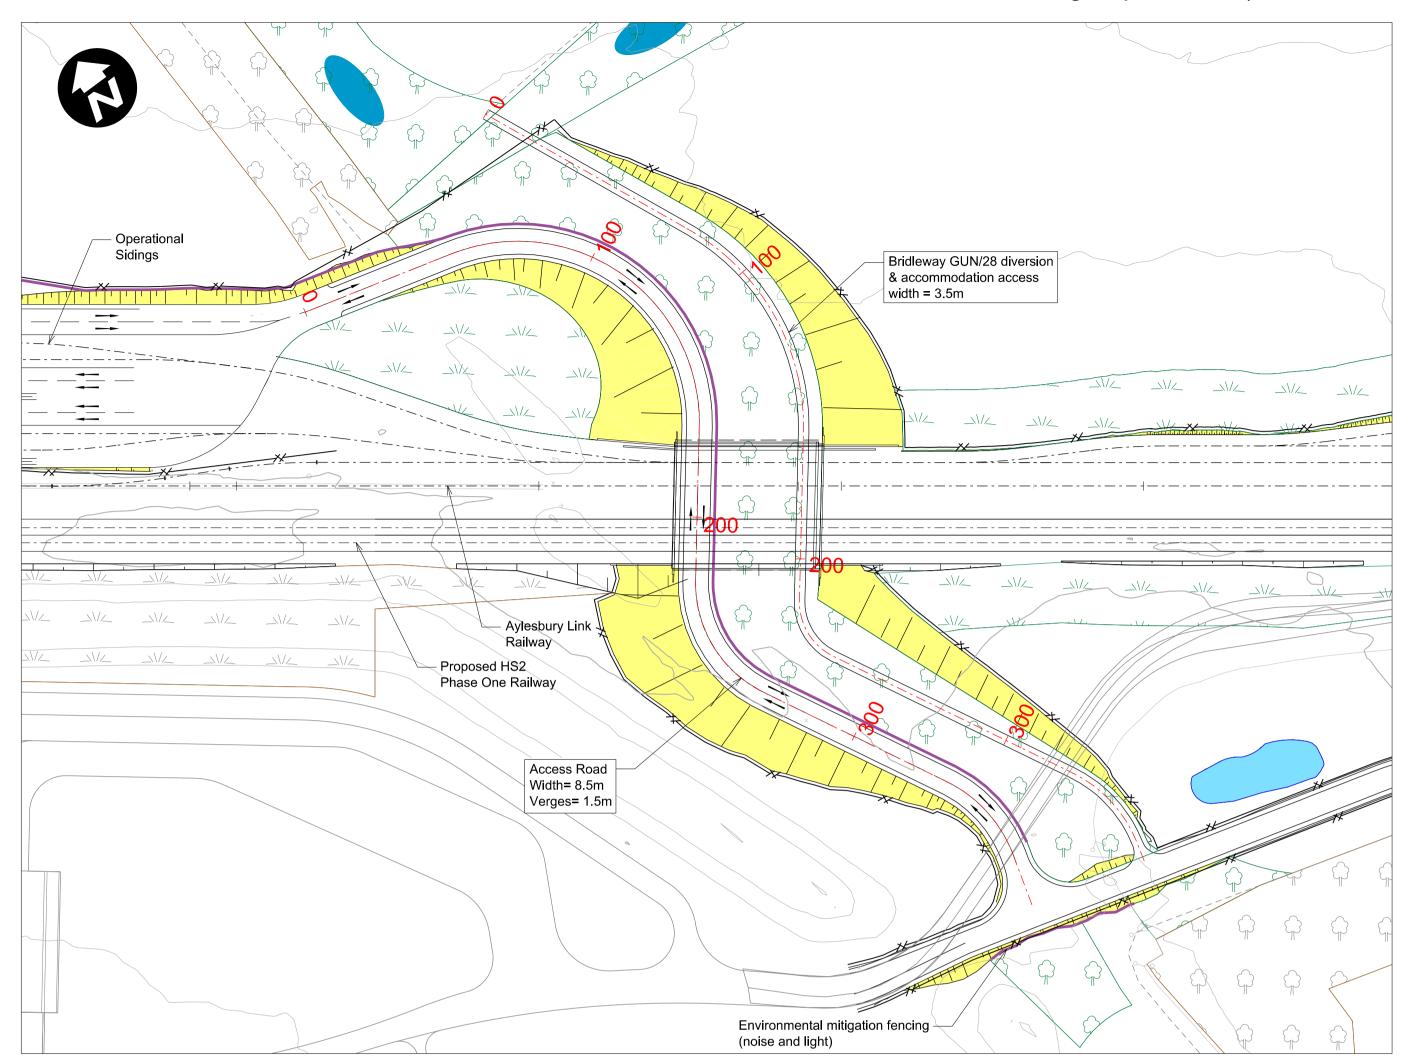

Access Road, Bridleway GUN/28 Diversion and Accommodation Access Plan Scale 1:1250

Access Road, Bridleway GUN/28 Diversion and Accommodation Access Key Plan Scale 1:10000

95 90 85 75\_ Chainage (m) Existing Level (m) Proposed Level (m)

Access Road Profile Scale 1:1250 H, 1:250 V

Bridleway GUN/28 Diversion and Accommodation Access Profile Scale 1:1250 H, 1:250 V

|                    |                                                                                                                   | Zone                                            | Project/Contract                |          |          |  |
|--------------------|-------------------------------------------------------------------------------------------------------------------|-------------------------------------------------|---------------------------------|----------|----------|--|
| ns)                | Registered in England<br>Registration No. 06791686<br>Registered office:<br>One Canada Square,<br>London, E14 5AB | Design Stage                                    | Discipline/Function             |          |          |  |
|                    |                                                                                                                   | Drawing Title                                   | Drawn                           | Checked  | Approved |  |
|                    |                                                                                                                   | Highway Plan and Profile Drawing (Sheet 3 of 5) | TD                              | MB       | RP       |  |
|                    |                                                                                                                   |                                                 | Date                            | Scale    | Size     |  |
|                    |                                                                                                                   | Planning Direction Drawing (Sheet 19 of 21)     | 20/05/2016                      | AS SHOWN | A1       |  |
| Creator/Originator |                                                                                                                   | _                                               | Drawing No.                     |          | Rev.     |  |
| Atkins             |                                                                                                                   |                                                 | C222-ATK-HW-DPP-020-000003-TWAO |          | TWAO PO  |  |