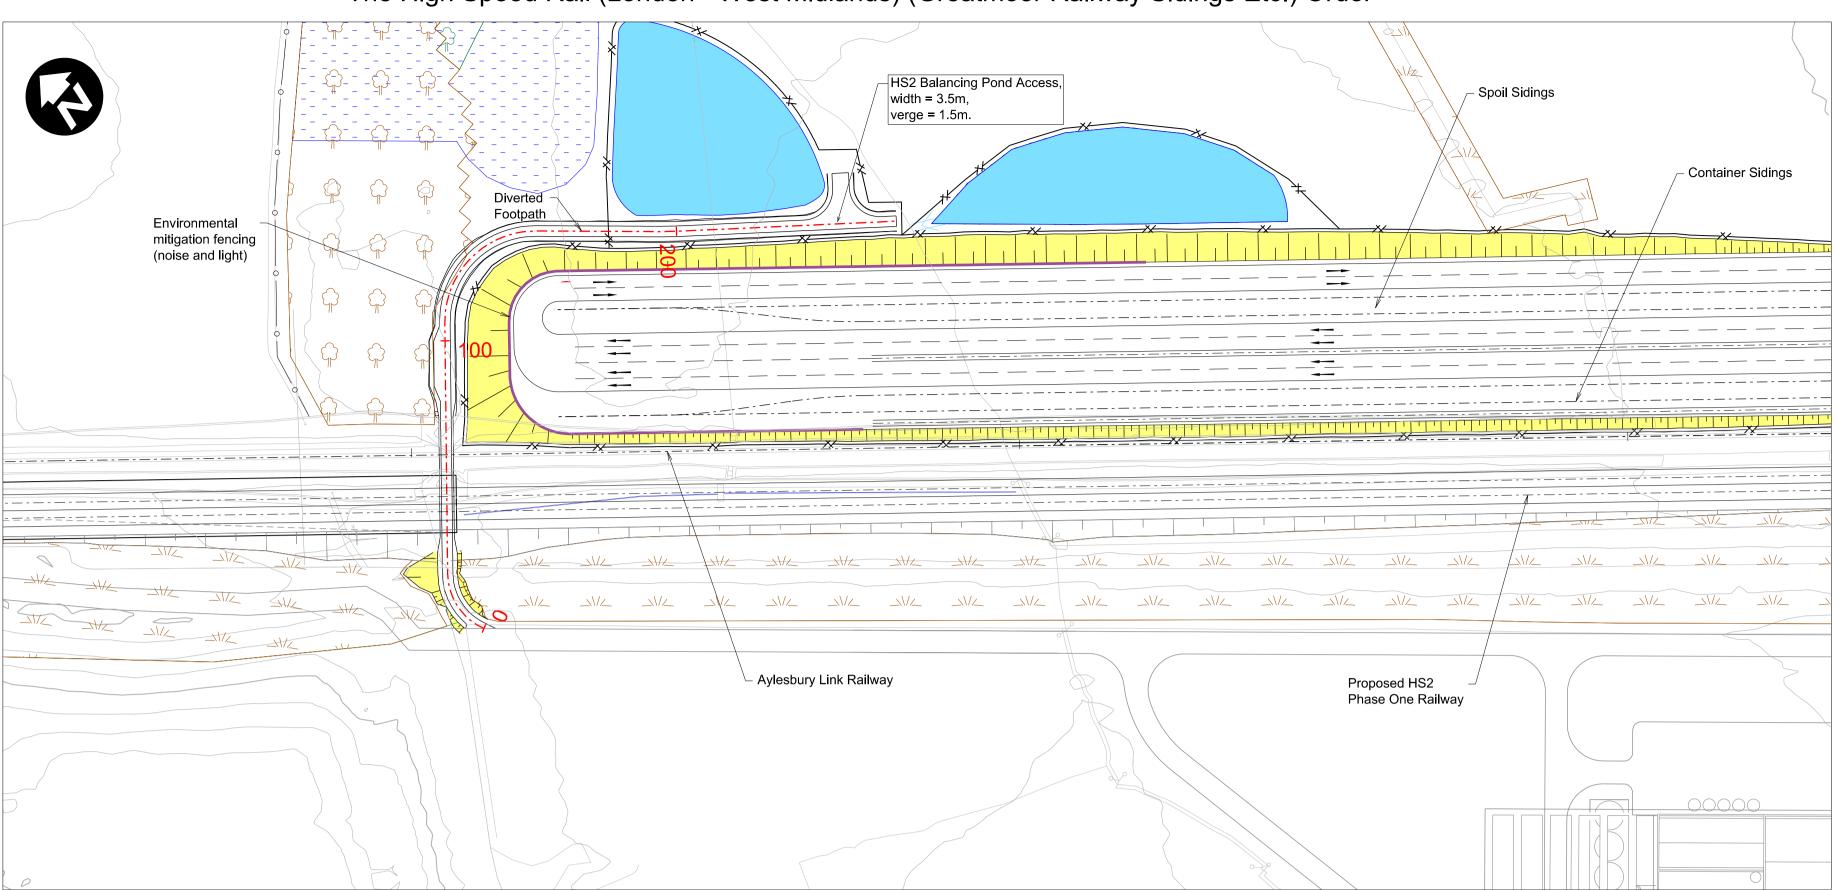

Greatmoor Railway Sidings Mitigation Context Plan Planning Direction Drawing Sheet 12 of 21

| Designed           | G Sh      | arman  | GS  | Eng check    | i <del>g</del> s |        | ST-1       |
|--------------------|-----------|--------|-----|--------------|------------------|--------|------------|
| Dr <b>a</b> wn     | T Janes   |        | TJ  | Coordination | G Sharman        |        | GS         |
| Dwg check          | G Sharman |        | GS  | Approved     | L Sca            | arff   | LS         |
| Scale at A1 1:20,0 | 000       | Status | PLG | Rev P3       |                  | Securi | sty<br>STD |
| Drawing Number     |           |        |     |              |                  |        |            |

Replacement floodplain storage

NOTE: The plan illustrates how the Greatmoor Railway sidings, EfW and surrounds will look post restoration. Works outside the application boundary to be implemented under HS2 Phase One Bill and energy from waste scheme