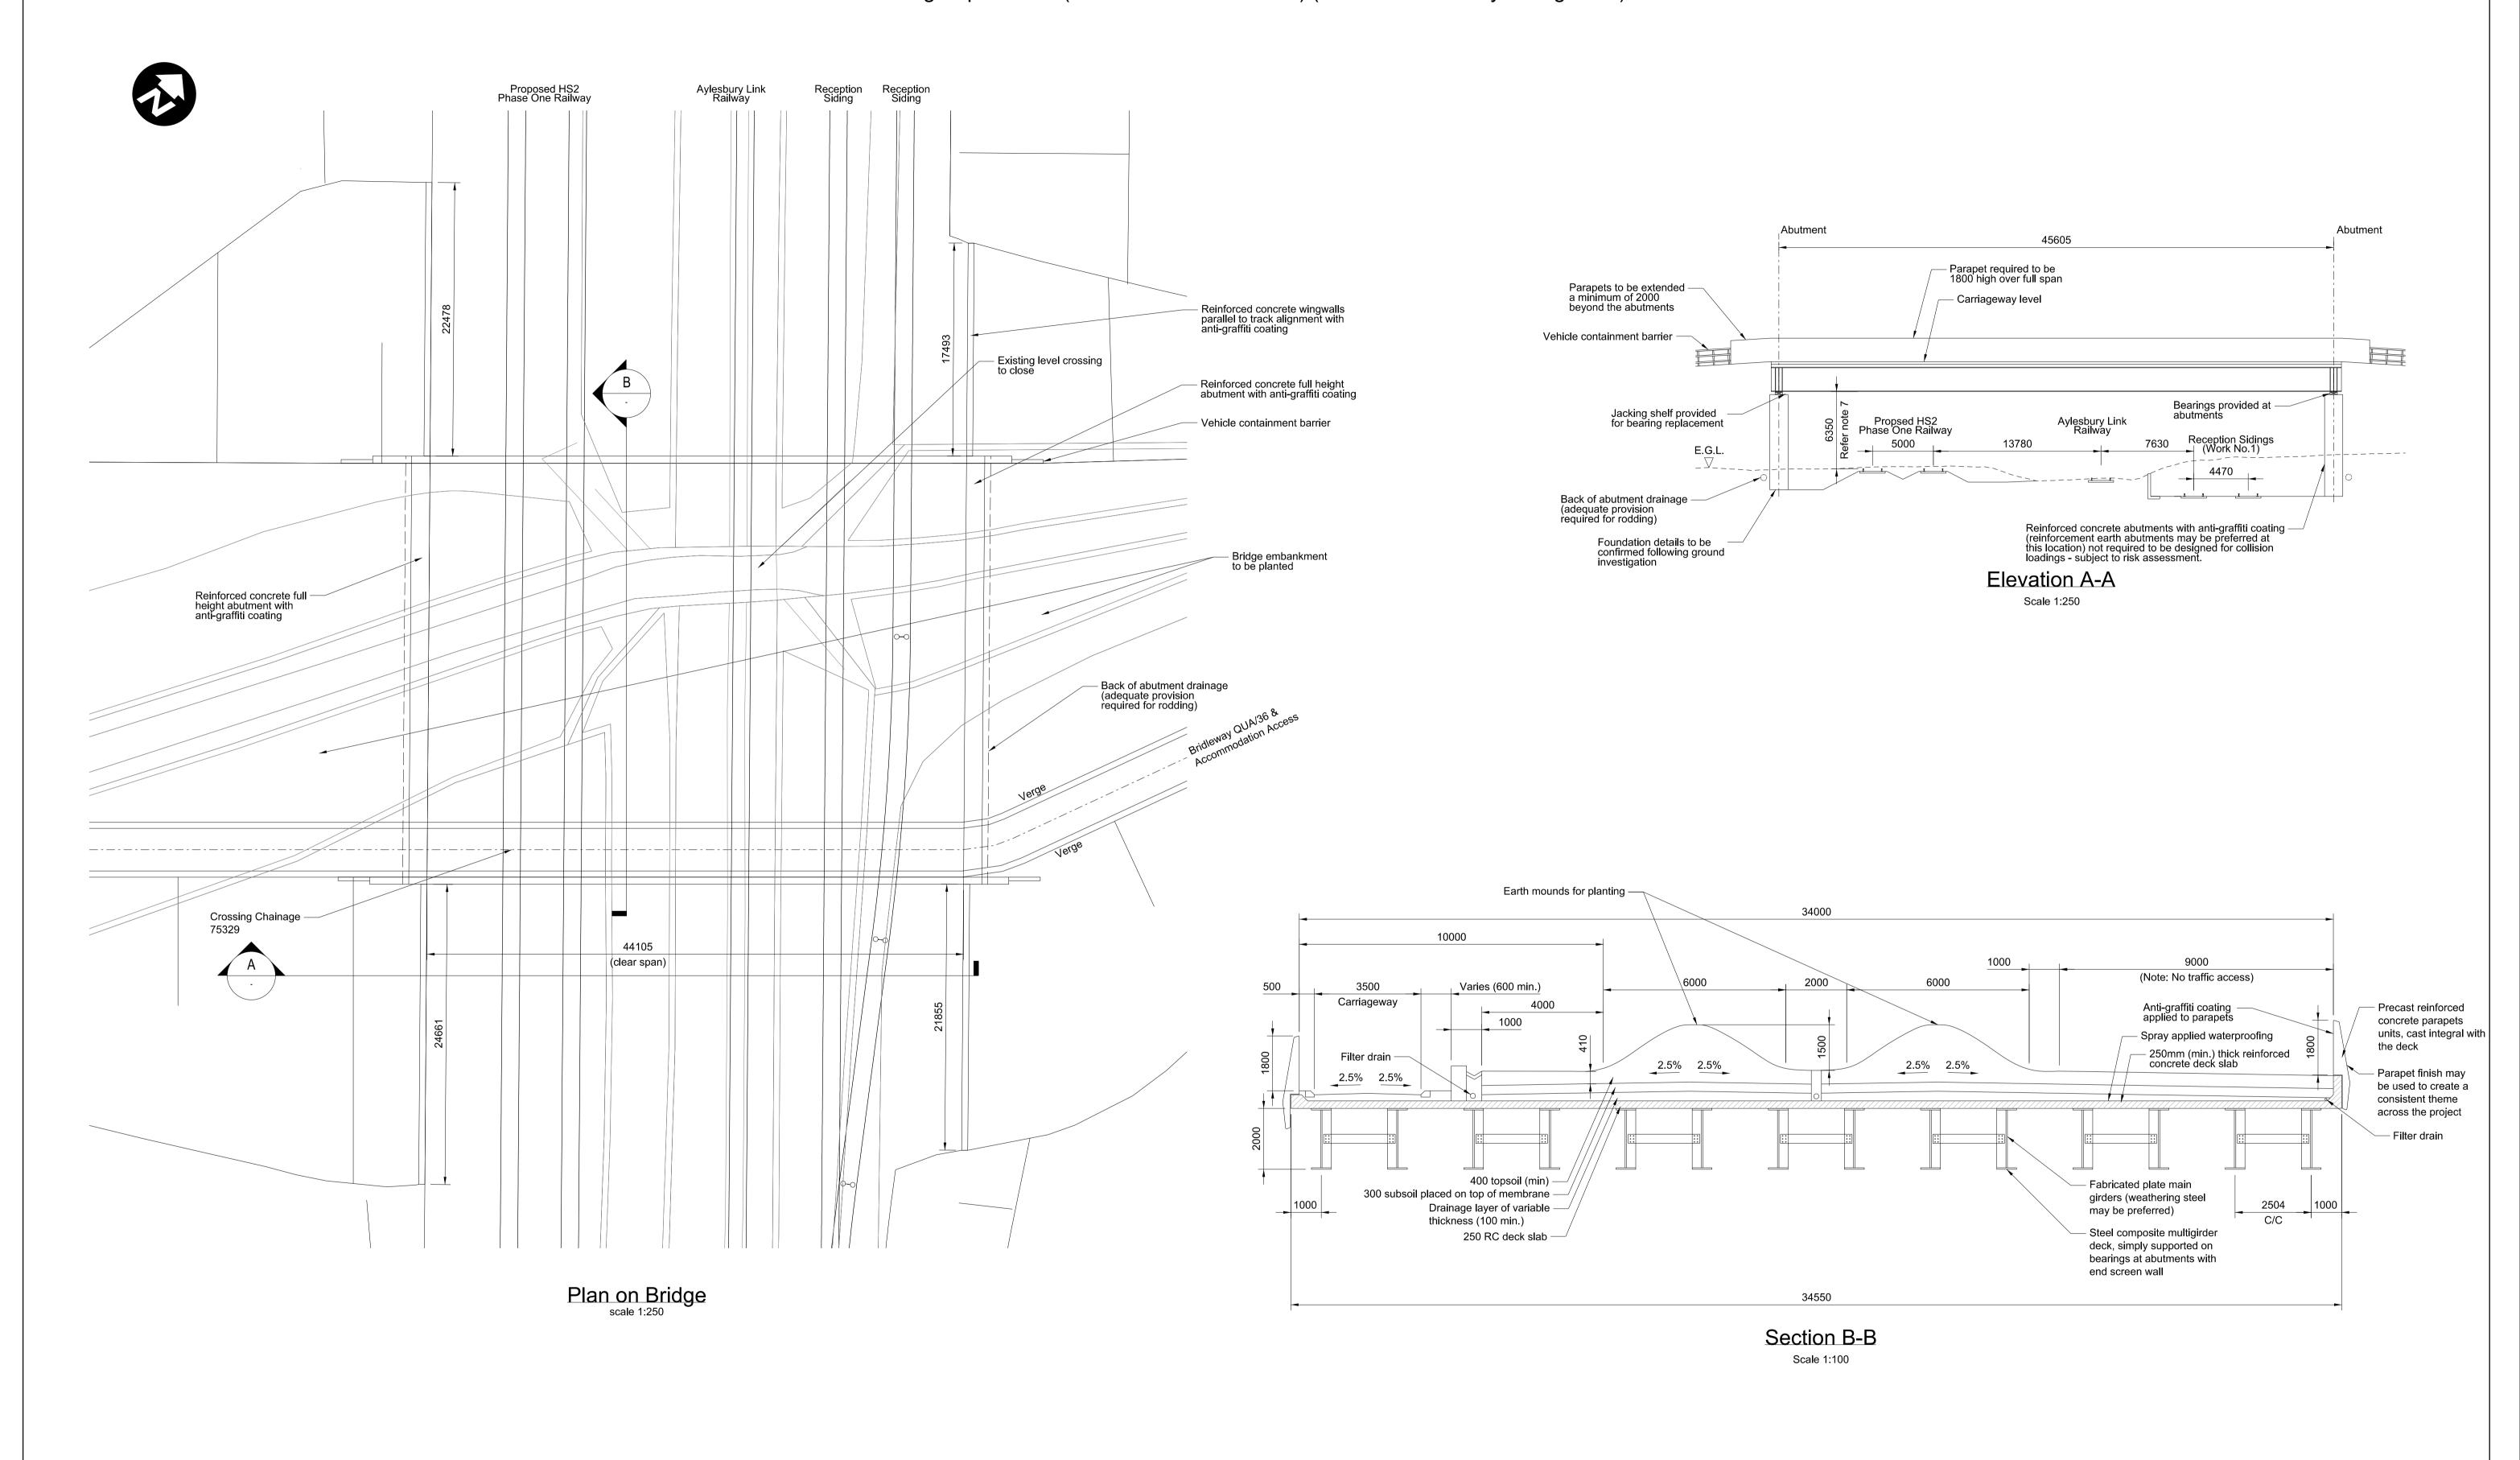

SECTION A-A

|                   | HS2 accepts no responsibility for any circumstances which arise from the reproduction of this document after alteration, amendment or abbreviation                                                    | Legends/Notes:                                                                 |                              | Zone                                                                                                                                                                                                                                                                                                                                                                                                                                                                                                                                                                                                                                                                                                                                                                                                                                                                                                                                                                                                                                                                                                                                                                                                                                                                                                                                                                                                                                                                                                                                                                                                                                                                                                                                                                                                                                                                                                                                                                                                                                                                                                                           | Project/Contract       |               |          |
|-------------------|-------------------------------------------------------------------------------------------------------------------------------------------------------------------------------------------------------|--------------------------------------------------------------------------------|------------------------------|--------------------------------------------------------------------------------------------------------------------------------------------------------------------------------------------------------------------------------------------------------------------------------------------------------------------------------------------------------------------------------------------------------------------------------------------------------------------------------------------------------------------------------------------------------------------------------------------------------------------------------------------------------------------------------------------------------------------------------------------------------------------------------------------------------------------------------------------------------------------------------------------------------------------------------------------------------------------------------------------------------------------------------------------------------------------------------------------------------------------------------------------------------------------------------------------------------------------------------------------------------------------------------------------------------------------------------------------------------------------------------------------------------------------------------------------------------------------------------------------------------------------------------------------------------------------------------------------------------------------------------------------------------------------------------------------------------------------------------------------------------------------------------------------------------------------------------------------------------------------------------------------------------------------------------------------------------------------------------------------------------------------------------------------------------------------------------------------------------------------------------|------------------------|---------------|----------|
|                   | or if it is issued in part or issued incompletely in any way.                                                                                                                                         | 1. Refer to drawing C222-ATK-HY-DPL-020-220055-TWAO for locations of sections. | Registere<br>Registration    | I in England                                                                                                                                                                                                                                                                                                                                                                                                                                                                                                                                                                                                                                                                                                                                                                                                                                                                                                                                                                                                                                                                                                                                                                                                                                                                                                                                                                                                                                                                                                                                                                                                                                                                                                                                                                                                                                                                                                                                                                                                                                                                                                                   | Dissiplies /Free stars |               |          |
|                   | © Crown Copyright and database right 2015. All rights reserved. Ordnance Survey Licence number 100049190                                                                                              | 2. For General Arrangement of Bridge refer to C222-ATK-BR-DGA-020-000002-TWAO  | Registere One Cana London, E | In England In No. 06791686 In Office: Ida Square, In Sq | Discipline/Function    |               |          |
|                   |                                                                                                                                                                                                       | E.G.L - Existing Ground Level                                                  |                              | Drawing Title                                                                                                                                                                                                                                                                                                                                                                                                                                                                                                                                                                                                                                                                                                                                                                                                                                                                                                                                                                                                                                                                                                                                                                                                                                                                                                                                                                                                                                                                                                                                                                                                                                                                                                                                                                                                                                                                                                                                                                                                                                                                                                                  | Drawn                  | Checked       | Approved |
|                   | © Crown Copyright material is reproduced with the permission of Land Registry under delegated authority from the Controller of HMSO.                                                                  |                                                                                |                              | Sidings Cross Sections (Sheet 1 of 3)                                                                                                                                                                                                                                                                                                                                                                                                                                                                                                                                                                                                                                                                                                                                                                                                                                                                                                                                                                                                                                                                                                                                                                                                                                                                                                                                                                                                                                                                                                                                                                                                                                                                                                                                                                                                                                                                                                                                                                                                                                                                                          | TD                     | MB            | RP       |
|                   | This material was last updated on 2015 and may not be copied, distributed,                                                                                                                            |                                                                                |                              | ,                                                                                                                                                                                                                                                                                                                                                                                                                                                                                                                                                                                                                                                                                                                                                                                                                                                                                                                                                                                                                                                                                                                                                                                                                                                                                                                                                                                                                                                                                                                                                                                                                                                                                                                                                                                                                                                                                                                                                                                                                                                                                                                              | Date                   | Scale         | Size     |
|                   | sold or published without the formal permission of Land Registry. Only an official copy of a title plan or register obtained from the Land Registry may be used for legal or other official purposes. |                                                                                |                              | Planning Direction Drawing (Sheet 9 of 21)                                                                                                                                                                                                                                                                                                                                                                                                                                                                                                                                                                                                                                                                                                                                                                                                                                                                                                                                                                                                                                                                                                                                                                                                                                                                                                                                                                                                                                                                                                                                                                                                                                                                                                                                                                                                                                                                                                                                                                                                                                                                                     | 24/06/2016             | 1:100         | A1       |
|                   |                                                                                                                                                                                                       |                                                                                | Creator/Originator           |                                                                                                                                                                                                                                                                                                                                                                                                                                                                                                                                                                                                                                                                                                                                                                                                                                                                                                                                                                                                                                                                                                                                                                                                                                                                                                                                                                                                                                                                                                                                                                                                                                                                                                                                                                                                                                                                                                                                                                                                                                                                                                                                | Drawing No.            | 1             | R        |
| Description Drawn | Checked Con App HS2 App Scale with caution as distortion can occur.                                                                                                                                   |                                                                                | Atkins                       |                                                                                                                                                                                                                                                                                                                                                                                                                                                                                                                                                                                                                                                                                                                                                                                                                                                                                                                                                                                                                                                                                                                                                                                                                                                                                                                                                                                                                                                                                                                                                                                                                                                                                                                                                                                                                                                                                                                                                                                                                                                                                                                                | C222-ATK-HY-D          | DSE-020-22006 | ,0-TWAO  |

## SECTION D-D

|             | HS2 accepts no responsibility for any circumstances which arise from the reproduction of this document after alteration, amendment or abbreviation                                                                                                                                | Legends/Notes:                                                                 |                    |                                                                                                                   | Zone                                        | Project/Contract    |                |         |
|-------------|-----------------------------------------------------------------------------------------------------------------------------------------------------------------------------------------------------------------------------------------------------------------------------------|--------------------------------------------------------------------------------|--------------------|-------------------------------------------------------------------------------------------------------------------|---------------------------------------------|---------------------|----------------|---------|
|             | or if it is issued in part or issued incompletely in any way.                                                                                                                                                                                                                     | 1. Refer to drawing C222-ATK-HY-DPL-020-220055-TWAO for locations of sections. |                    | Registered in England                                                                                             |                                             |                     |                |         |
|             | © Crown Copyright and database right 2015. All rights reserved. Ordnance Survey Licence number 100049190                                                                                                                                                                          | 2. For General Arrangement of Bridge refer to C222-ATK-BR-DGA-020-000001-TWAO. | 115/               | Registered in England<br>Registration No. 06791686<br>Registered office:<br>One Canada Square,<br>London, E14 5AB | Design Stage                                | Discipline/Function |                |         |
|             |                                                                                                                                                                                                                                                                                   | E.G.L - Existing Ground Level                                                  |                    | London, E14 SAB                                                                                                   | Drawing Title                               | Drawn               | Checked        | Approve |
|             | © Crown Copyright material is reproduced with the permission of Land Registry under delegated authority from the Controller of HMSO.                                                                                                                                              |                                                                                |                    |                                                                                                                   | Sidings Cross Sections (Sheet 2 of 3)       | TD                  | MB             |         |
|             | This material was last updated on 2015 and may not be copied, distributed, sold or published without the formal permission of Land Registry.  Only an official copy of a title plan or register obtained from the Land Registry may be used for legal or other official purposes. |                                                                                |                    |                                                                                                                   | Planning Direction Drawing (Sheet 10 of 21) | Date 28/06/2016     | Scale 1:100    | Size    |
|             | indy be used for legal of other official purposes.                                                                                                                                                                                                                                |                                                                                | Creator/Originator |                                                                                                                   | -                                           | Drawing No.         |                |         |
| Description | Drawn Checked Con App HS2 App Scale with caution as distortion can occur.                                                                                                                                                                                                         |                                                                                | Atkins             | 3                                                                                                                 |                                             | C222-ATK-HY         | -DSE-020-22006 | 31-TWAC |

| P01 | First Issue | HMG<br>22/07/16 | MB<br>22/07/16 | RP 22/07/16 | HS2 accepts no responsibility for any circumstances which arise from the reproduction of this document after alteration, amendment or abbreviation or if it is issued in part or issued incompletely in any way.                                                                  | Legends/Notes:  1. All dimensions in millimetres unless otherwise noted.                                                                                                                                                                                    |        |              |                                                                                                                   | Zone                                        | Project/Contract    |                   |          |
|-----|-------------|-----------------|----------------|-------------|-----------------------------------------------------------------------------------------------------------------------------------------------------------------------------------------------------------------------------------------------------------------------------------|-------------------------------------------------------------------------------------------------------------------------------------------------------------------------------------------------------------------------------------------------------------|--------|--------------|-------------------------------------------------------------------------------------------------------------------|---------------------------------------------|---------------------|-------------------|----------|
|     |             |                 |                |             | © Crown Copyright and database right 2015. All rights reserved. Ordnance Survey Licence number 100049190                                                                                                                                                                          | <ol> <li>2. Services and drainage shown are indicative and to be confirmed. Utility provisions to be fully sleeved through deck with access chambers off the bridge at each end.</li> <li>3. Weathering steel may be preferred for main girders.</li> </ol> |        | 15)          | Registered in England<br>Registration No. 06791686<br>Registered office:<br>One Canada Square,<br>London, E14 5AB | Design Stage                                | Discipline/Function |                   |          |
|     |             |                 |                |             |                                                                                                                                                                                                                                                                                   | 4. The minimum headroom is 6350mm.                                                                                                                                                                                                                          |        |              |                                                                                                                   | Drawing Title                               | Drawn               | Checked           | Approved |
|     |             |                 |                |             | © Crown Copyright material is reproduced with the permission of Land Registry under delegated authority from the Controller of HMSO.                                                                                                                                              | 5. The minimum lateral clearance is 6950mm.                                                                                                                                                                                                                 |        |              |                                                                                                                   | Bridleway QUA/36 Accommodation              | MM                  | MB                | RP       |
|     |             |                 |                |             | This material was last updated on 2015 and may not be copied, distributed, sold or published without the formal permission of Land Registry.  Only an official copy of a title plan or register obtained from the Land Registry may be used for legal or other official purposes. |                                                                                                                                                                                                                                                             |        |              |                                                                                                                   | Green Overbridge General Arrangement        | Date 03/05/2016     | Scale<br>AS SHOWN | Size A1  |
|     |             |                 |                |             |                                                                                                                                                                                                                                                                                   |                                                                                                                                                                                                                                                             | Creato | r/Originator |                                                                                                                   | Planning Direction Drawing (Sheet 16 of 21) | Drawing No.         | -                 | Rev.     |
| Rev | Description | Drawn           | Checked        | d Con App   | HS2 App Scale with caution as distortion can occur.                                                                                                                                                                                                                               |                                                                                                                                                                                                                                                             |        |              | Atkins                                                                                                            |                                             | C222-ATK-BF         | R-DGA-020-000002- | TWAO P0  |