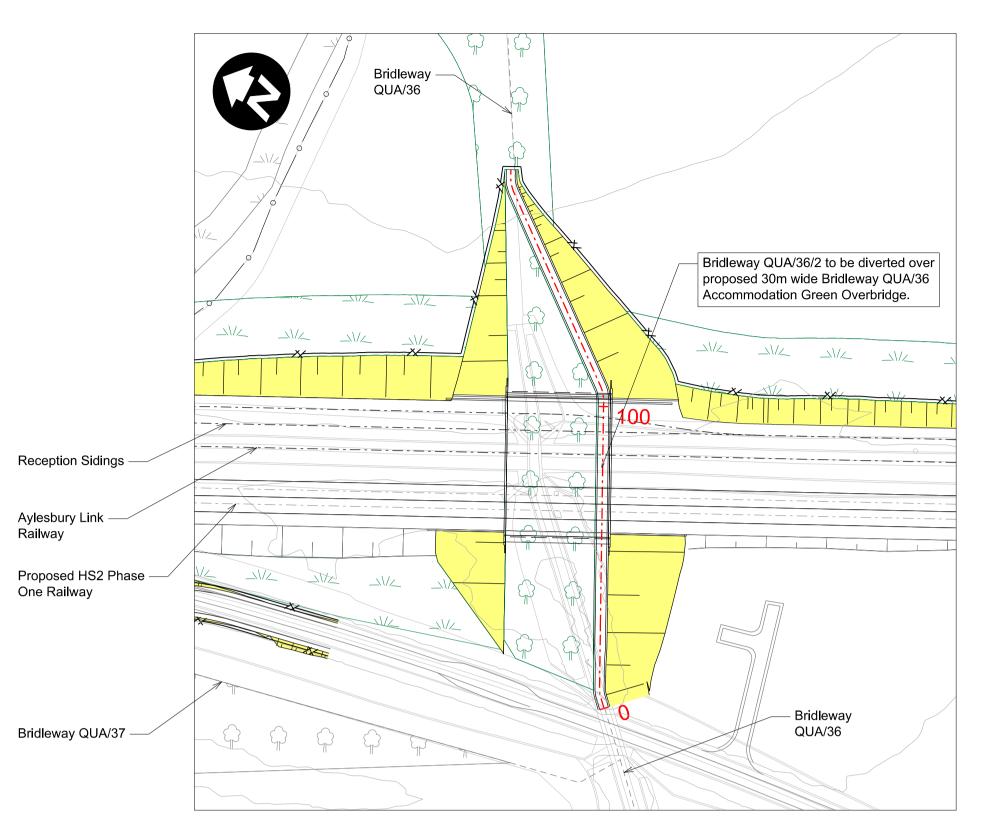

Bridleway QUA/36 Diversion Plan Scale 1:1250

## Bridleway QUA/36 Diversion Key Plan Scale 1:10000

Bridleway QUA/36 Diversion Profile Scale 1:1250 H, 1:250 V

| P01 | First Issue | HMG<br>22/07/16 | MB<br>22/07/16 | RP<br>22/07/16 |         | HS2 accepts no responsibility for any circumstances which arise from the reproduction of this document after alteration, amendment or abbreviation or if it is issued in part or issued incompletely in any way.                                                                 | Legends/Notes: |
|-----|-------------|-----------------|----------------|----------------|---------|----------------------------------------------------------------------------------------------------------------------------------------------------------------------------------------------------------------------------------------------------------------------------------|----------------|
|     |             |                 |                |                |         | © Crown Copyright and database right 2015. All rights reserved.<br>Ordnance Survey Licence number 100049190                                                                                                                                                                      |                |
|     |             |                 |                |                |         | © Crown Copyright material is reproduced with the permission of Land Registry under delegated authority from the Controller of HMSO.                                                                                                                                             |                |
|     |             |                 |                |                |         | This material was last updated on 2015 and may not be copied, distributed, sold or published without the formal permission of Land Registry. Only an official copy of a title plan or register obtained from the Land Registry may be used for legal or other official purposes. |                |
|     |             |                 |                |                |         |                                                                                                                                                                                                                                                                                  |                |
| Rev | Description | Drawn           | Checked        | Con App        | HS2 App | Scale with caution as distortion can occur.                                                                                                                                                                                                                                      |                |