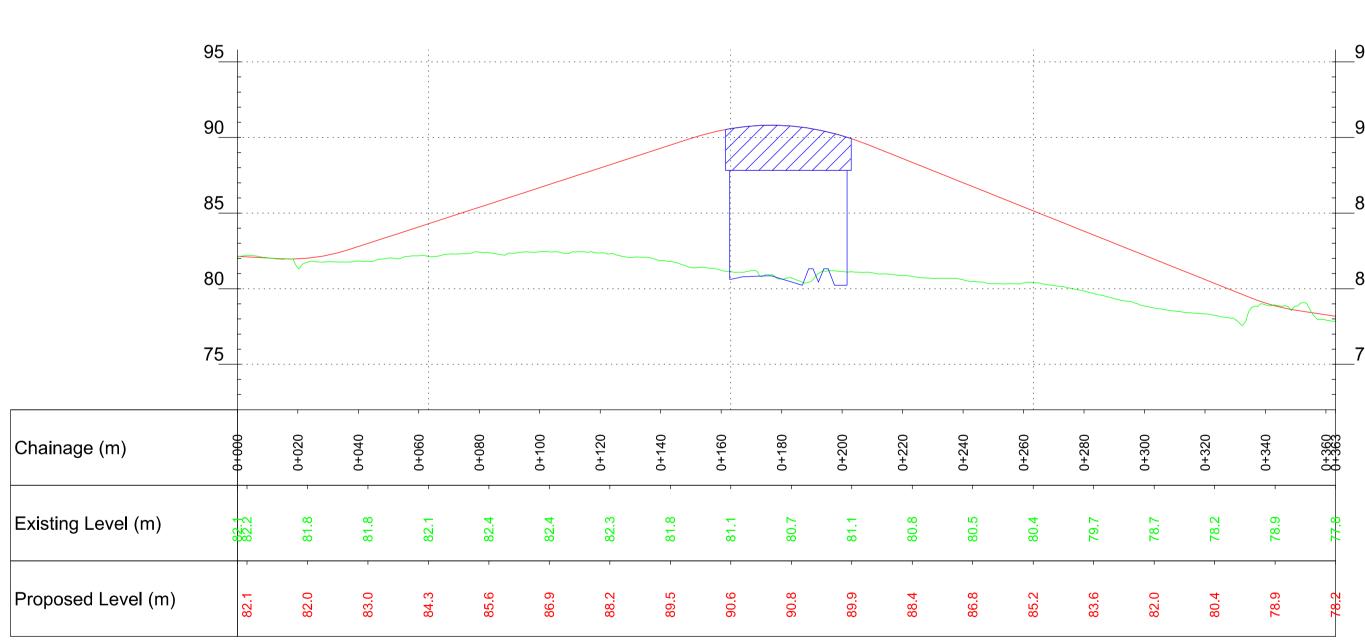

Access Road, Bridleway GUN/28 Diversion and Accommodation Access Plan Scale 1:1250

Access Road, Bridleway GUN/28 Diversion and Accommodation Access Key Plan Scale 1:10000

95 90 85 75\_ Chainage (m) Existing Level (m) Proposed Level (m)

Access Road Profile Scale 1:1250 H, 1:250 V

Bridleway GUN/28 Diversion and Accommodation Access Profile Scale 1:1250 H, 1:250 V

|                    |                                                                                                                   | Zone                                            | Project/Contract                |          |          |  |
|--------------------|-------------------------------------------------------------------------------------------------------------------|-------------------------------------------------|---------------------------------|----------|----------|--|
| ns)                | Registered in England<br>Registration No. 06791686<br>Registered office:<br>One Canada Square,<br>London, E14 5AB | Design Stage                                    | Discipline/Function             |          |          |  |
|                    |                                                                                                                   | Drawing Title                                   | Drawn                           | Checked  | Approved |  |
|                    |                                                                                                                   | Highway Plan and Profile Drawing (Sheet 3 of 5) | TD                              | MB       | RP       |  |
|                    |                                                                                                                   |                                                 | Date                            | Scale    | Size     |  |
|                    |                                                                                                                   | Planning Direction Drawing (Sheet 19 of 21)     | 20/05/2016                      | AS SHOWN | A1       |  |
| Creator/Originator |                                                                                                                   | _                                               | Drawing No.                     |          | Rev.     |  |
| Atkins             |                                                                                                                   |                                                 | C222-ATK-HW-DPP-020-000003-TWAO |          | TWAO PO  |  |