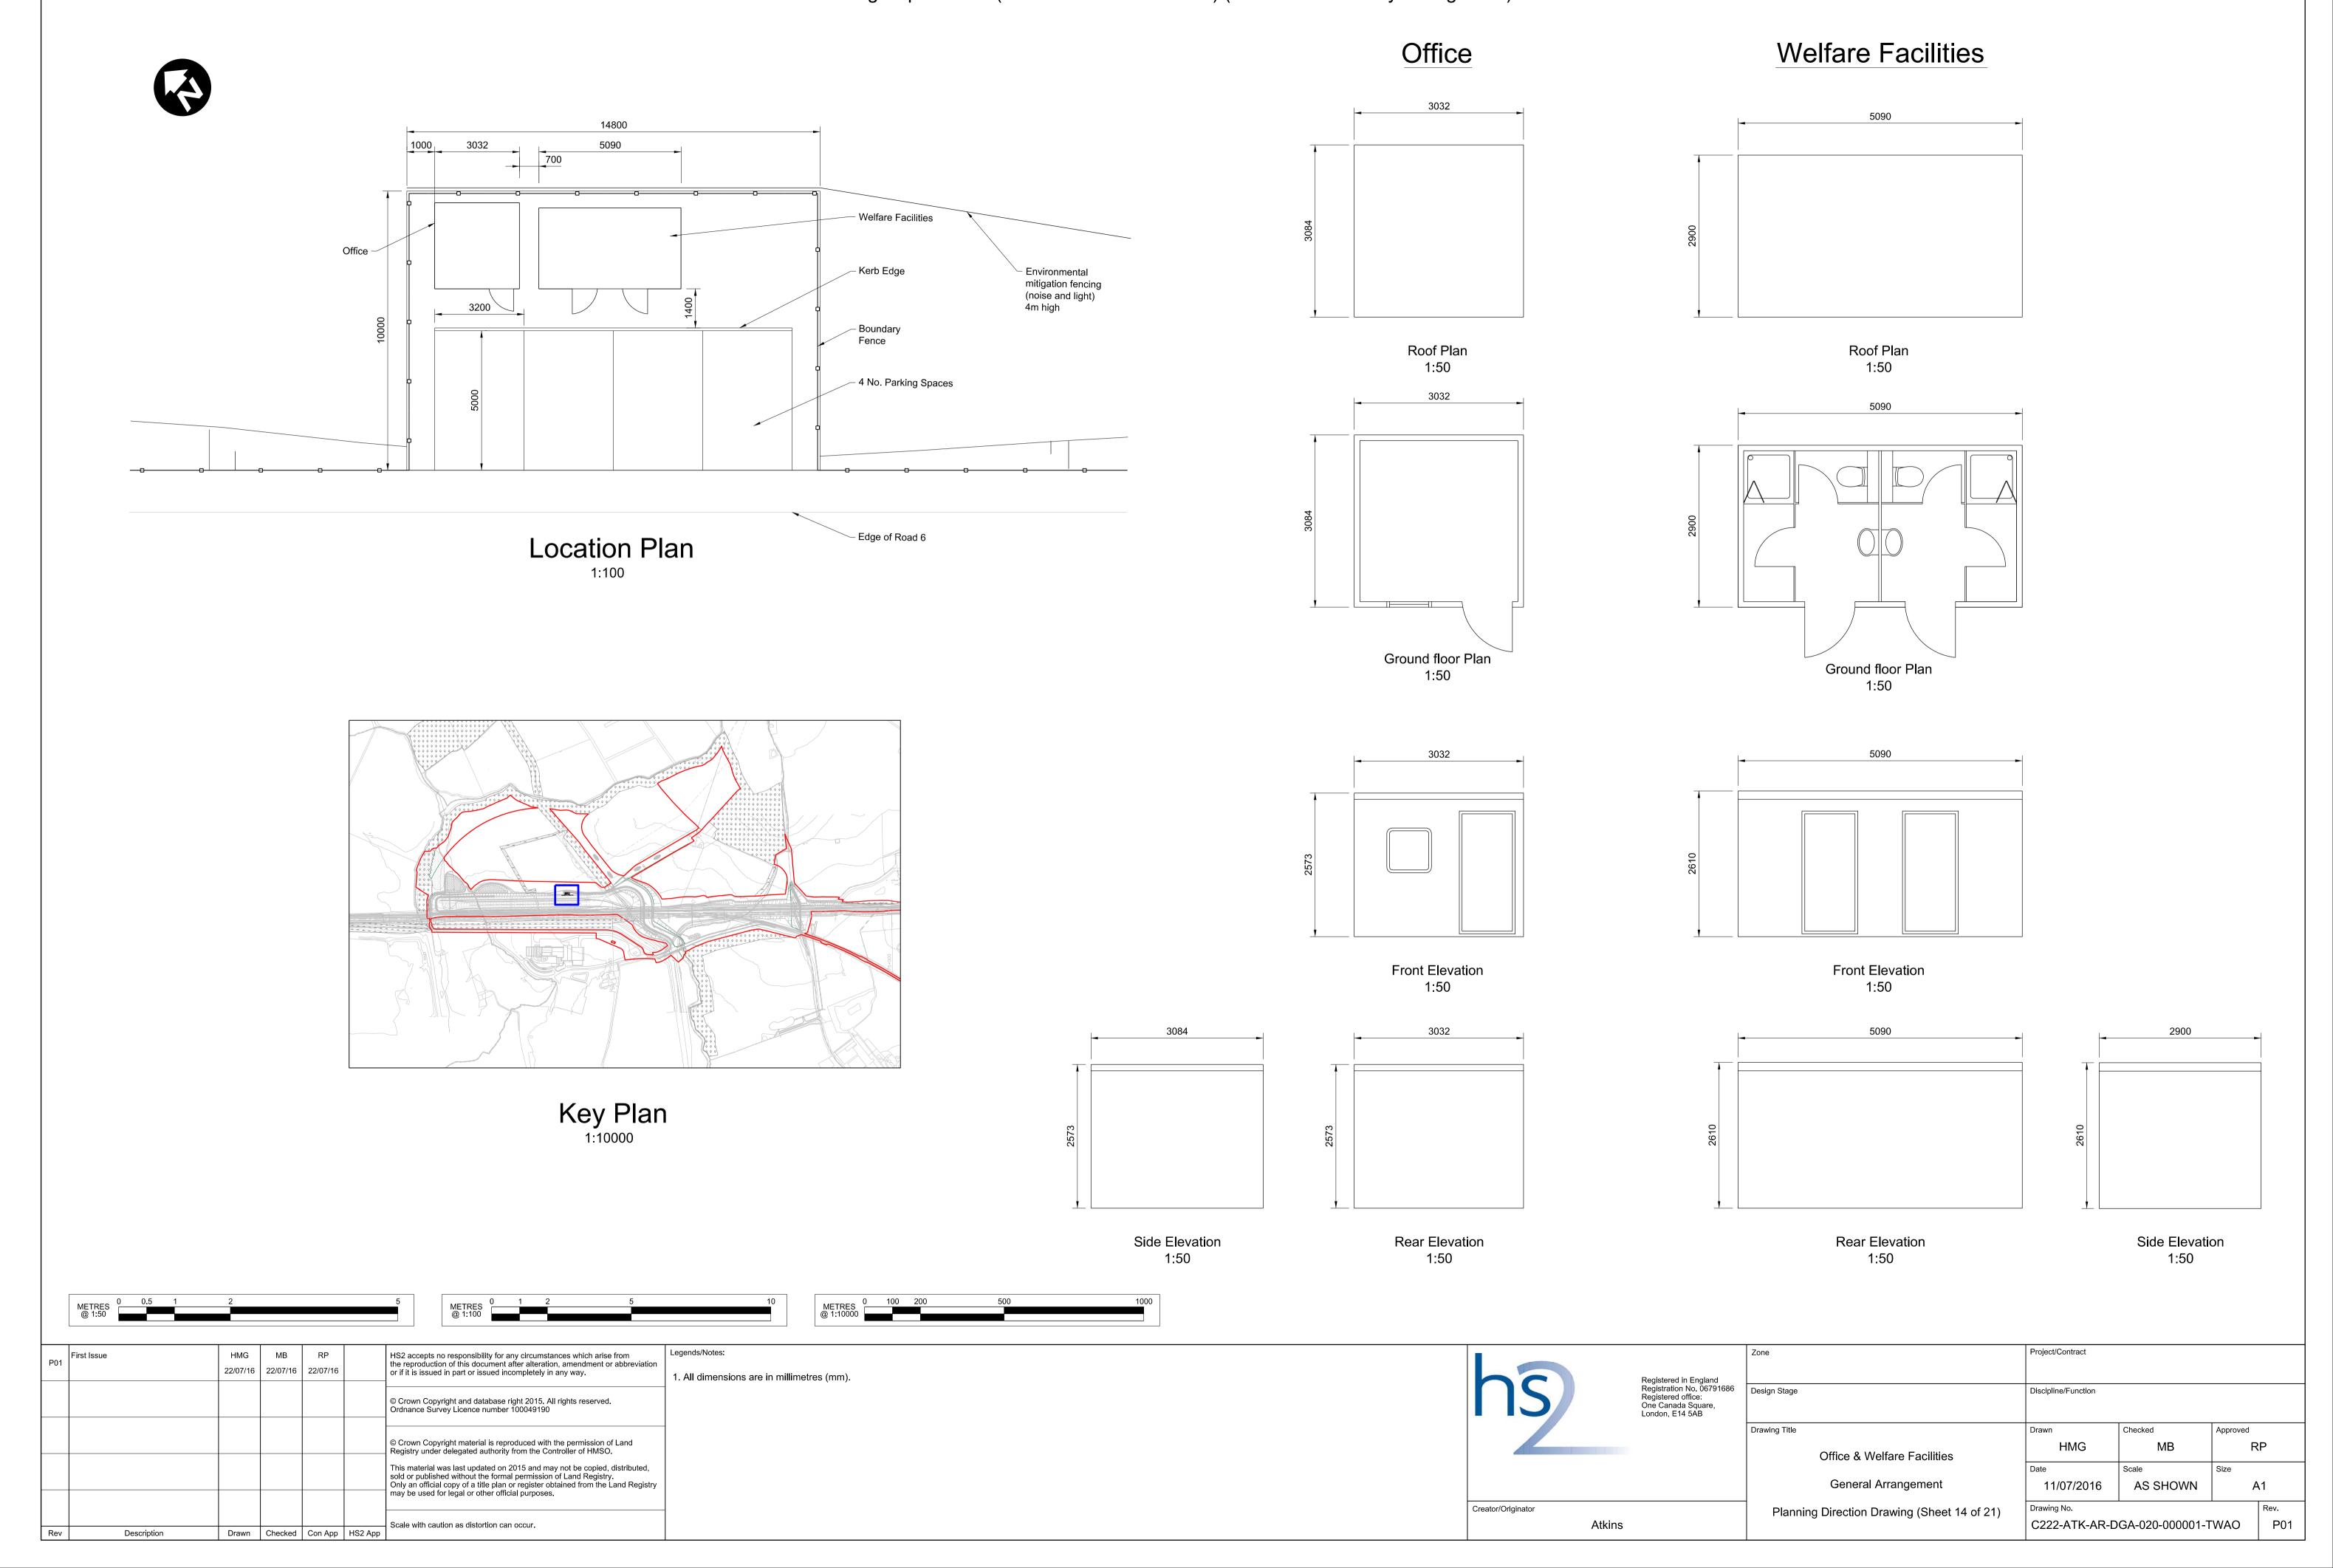

| P01 | First Issue | HMG<br>22/07/16 | MB<br>22/07/16 | RP 22/07/16 | HS2 accepts no responsibility for any circumstances which arise from the reproduction of this document after alteration, amendment or abbreviation or if it is issued in part or issued incompletely in any way.                                                                  | Legends/Notes:  1. All dimensions in millimetres unless otherwise noted.                                                                                                                                                                                    |        |              |                                                                                                                   | Zone                                        | Project/Contract    |                   |          |
|-----|-------------|-----------------|----------------|-------------|-----------------------------------------------------------------------------------------------------------------------------------------------------------------------------------------------------------------------------------------------------------------------------------|-------------------------------------------------------------------------------------------------------------------------------------------------------------------------------------------------------------------------------------------------------------|--------|--------------|-------------------------------------------------------------------------------------------------------------------|---------------------------------------------|---------------------|-------------------|----------|
|     |             |                 |                |             | © Crown Copyright and database right 2015. All rights reserved. Ordnance Survey Licence number 100049190                                                                                                                                                                          | <ol> <li>2. Services and drainage shown are indicative and to be confirmed. Utility provisions to be fully sleeved through deck with access chambers off the bridge at each end.</li> <li>3. Weathering steel may be preferred for main girders.</li> </ol> |        | 15)          | Registered in England<br>Registration No. 06791686<br>Registered office:<br>One Canada Square,<br>London, E14 5AB | Design Stage                                | Discipline/Function |                   |          |
|     |             |                 |                |             |                                                                                                                                                                                                                                                                                   | 4. The minimum headroom is 6350mm.                                                                                                                                                                                                                          |        |              |                                                                                                                   | Drawing Title                               | Drawn               | Checked           | Approved |
|     |             |                 |                |             | © Crown Copyright material is reproduced with the permission of Land Registry under delegated authority from the Controller of HMSO.                                                                                                                                              | 5. The minimum lateral clearance is 6950mm.                                                                                                                                                                                                                 |        |              |                                                                                                                   | Bridleway QUA/36 Accommodation              | MM                  | MB                | RP       |
|     |             |                 |                |             | This material was last updated on 2015 and may not be copied, distributed, sold or published without the formal permission of Land Registry.  Only an official copy of a title plan or register obtained from the Land Registry may be used for legal or other official purposes. |                                                                                                                                                                                                                                                             |        |              |                                                                                                                   | Green Overbridge General Arrangement        | Date 03/05/2016     | Scale<br>AS SHOWN | Size A1  |
|     |             |                 |                |             |                                                                                                                                                                                                                                                                                   |                                                                                                                                                                                                                                                             | Creato | r/Originator |                                                                                                                   | Planning Direction Drawing (Sheet 16 of 21) | Drawing No.         | -                 | Rev.     |
| Rev | Description | Drawn           | Checked        | d Con App   | HS2 App Scale with caution as distortion can occur.                                                                                                                                                                                                                               |                                                                                                                                                                                                                                                             |        |              | Atkins                                                                                                            |                                             | C222-ATK-BF         | R-DGA-020-000002- | TWAO P0  |