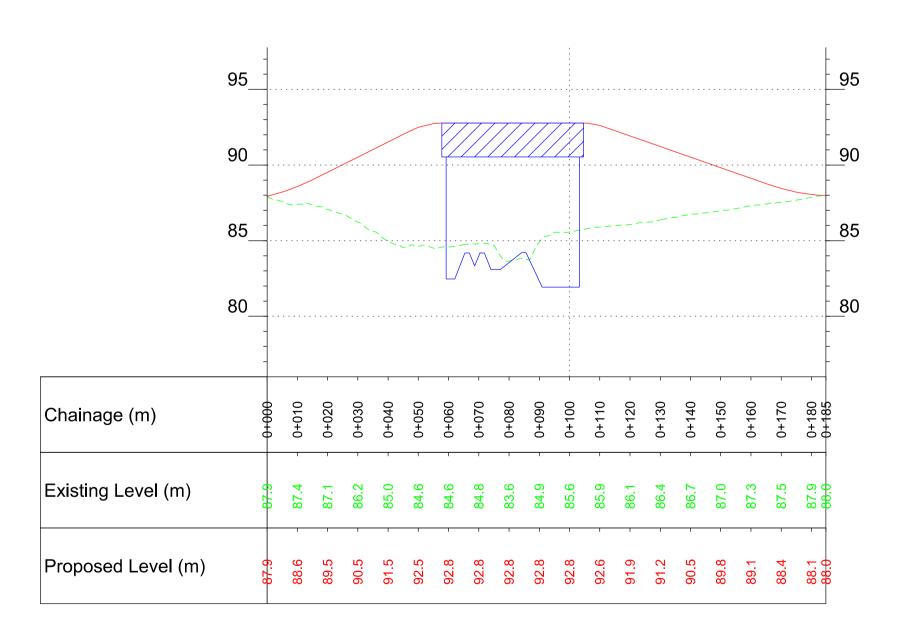

Access Road, Bridleway GUN/28 Diversion and Accommodation Access Plan Scale 1:1250

Access Road, Bridleway GUN/28 Diversion and Accommodation Access Key Plan Scale 1:10000

95 90 85 75\_ Chainage (m) Existing Level (m) Proposed Level (m)

Access Road Profile Scale 1:1250 H, 1:250 V

Bridleway GUN/28 Diversion and Accommodation Access Profile Scale 1:1250 H, 1:250 V

|                    |                                                                                                                   | Zone                                            | Project/Contract                |          |          |  |
|--------------------|-------------------------------------------------------------------------------------------------------------------|-------------------------------------------------|---------------------------------|----------|----------|--|
| ns)                | Registered in England<br>Registration No. 06791686<br>Registered office:<br>One Canada Square,<br>London, E14 5AB | Design Stage                                    | Discipline/Function             |          |          |  |
|                    |                                                                                                                   | Drawing Title                                   | Drawn                           | Checked  | Approved |  |
|                    |                                                                                                                   | Highway Plan and Profile Drawing (Sheet 3 of 5) | TD                              | MB       | RP       |  |
|                    |                                                                                                                   |                                                 | Date                            | Scale    | Size     |  |
|                    |                                                                                                                   | Planning Direction Drawing (Sheet 19 of 21)     | 20/05/2016                      | AS SHOWN | A1       |  |
| Creator/Originator |                                                                                                                   | _                                               | Drawing No.                     |          | Rev.     |  |
| Atkins             |                                                                                                                   |                                                 | C222-ATK-HW-DPP-020-000003-TWAO |          | TWAO PO  |  |