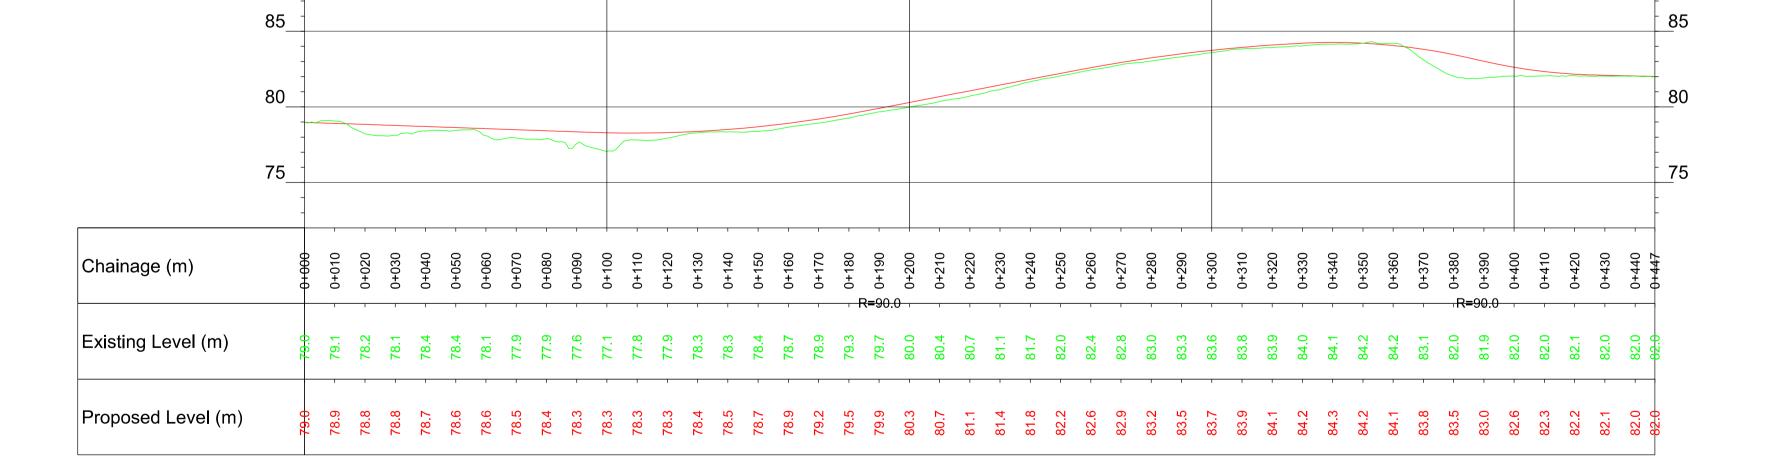

## Realigned Greatmoor Road Plan Scale 1:1250

Realigned Greatmoor Road Key Plan Scale 1:10000

Realigned Greatmoor Road Profile
Scale H 1:1250 V 1:250

|     | @ 1:1250    |          |          |          | @ 1:250                                                                                                                                     | @ 1:10000                                                           |
|-----|-------------|----------|----------|----------|---------------------------------------------------------------------------------------------------------------------------------------------|---------------------------------------------------------------------|
| D04 | First Issue | HMG      | МВ       | RP       | HS2 accepts no responsibility for any circumstances which arise from                                                                        | Legends/Notes:                                                      |
| P01 |             | 22/07/16 | 22/07/16 | 22/07/16 | the reproduction of this document after alteration, amendment or abbreviation or if it is issued in part or issued incompletely in any way. | 1. For Legend refer to Drawing No. C222-ATK-HW-DPP-020-000001-TWAO. |
|     |             |          |          |          | © Crown Copyright and database right 2015. All rights reserved.                                                                             |                                                                     |