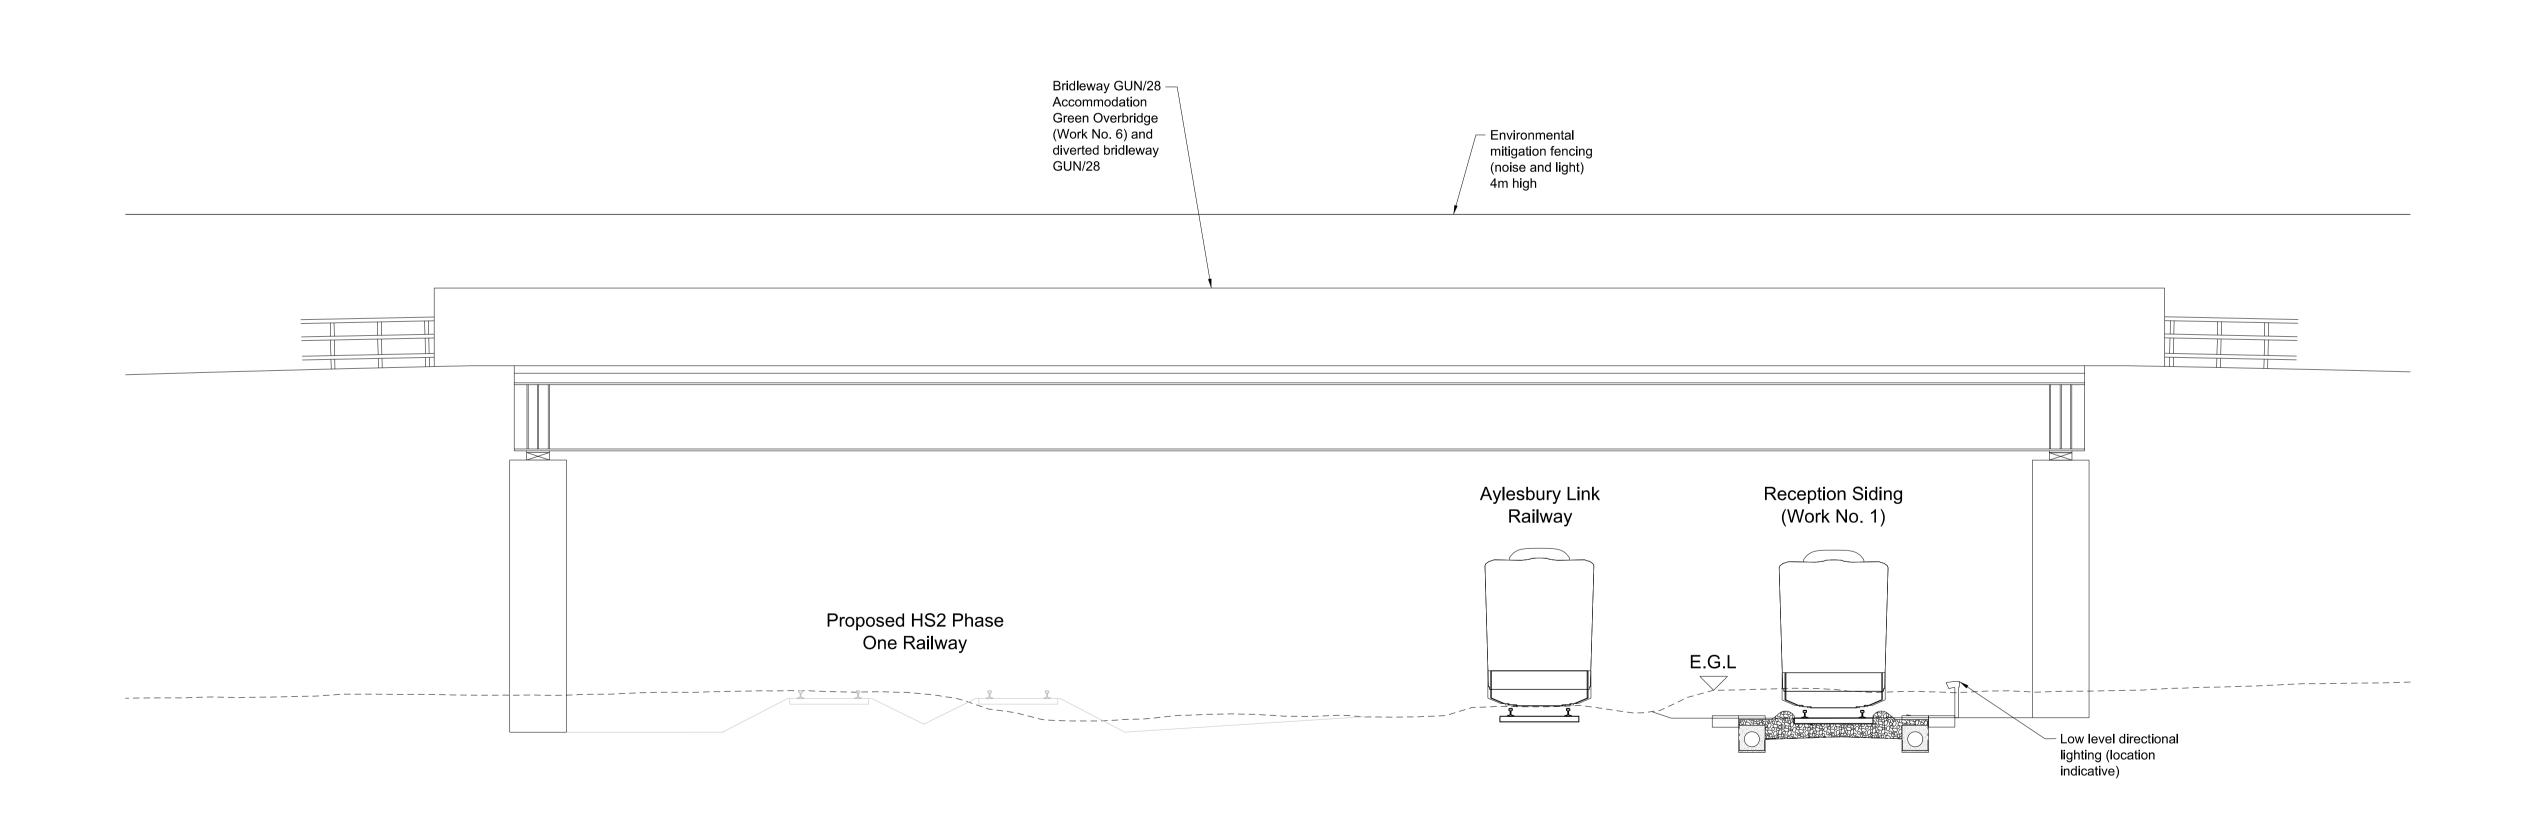

## SECTION D-D

|             | HS2 accepts no responsibility for any circumstances which arise from the reproduction of this document after alteration, amendment or abbreviation                                                                                                                                | Legends/Notes:                                                                 |                    |                                                                                                                   | Zone                                        | Project/Contract    |                |         |
|-------------|-----------------------------------------------------------------------------------------------------------------------------------------------------------------------------------------------------------------------------------------------------------------------------------|--------------------------------------------------------------------------------|--------------------|-------------------------------------------------------------------------------------------------------------------|---------------------------------------------|---------------------|----------------|---------|
|             | or if it is issued in part or issued incompletely in any way.                                                                                                                                                                                                                     | 1. Refer to drawing C222-ATK-HY-DPL-020-220055-TWAO for locations of sections. |                    | Registered in England                                                                                             |                                             |                     |                |         |
|             | © Crown Copyright and database right 2015. All rights reserved. Ordnance Survey Licence number 100049190                                                                                                                                                                          | 2. For General Arrangement of Bridge refer to C222-ATK-BR-DGA-020-000001-TWAO. | 115/               | Registered in England<br>Registration No. 06791686<br>Registered office:<br>One Canada Square,<br>London, E14 5AB | Design Stage                                | Discipline/Function |                |         |
|             |                                                                                                                                                                                                                                                                                   | E.G.L - Existing Ground Level                                                  |                    | London, E14 SAB                                                                                                   | Drawing Title                               | Drawn               | Checked        | Approve |
|             | © Crown Copyright material is reproduced with the permission of Land Registry under delegated authority from the Controller of HMSO.                                                                                                                                              |                                                                                |                    |                                                                                                                   | Sidings Cross Sections (Sheet 2 of 3)       | TD                  | MB             |         |
|             | This material was last updated on 2015 and may not be copied, distributed, sold or published without the formal permission of Land Registry.  Only an official copy of a title plan or register obtained from the Land Registry may be used for legal or other official purposes. |                                                                                |                    |                                                                                                                   | Planning Direction Drawing (Sheet 10 of 21) | Date 28/06/2016     | Scale 1:100    | Size    |
|             | indy be used for legal of other official purposes.                                                                                                                                                                                                                                |                                                                                | Creator/Originator |                                                                                                                   | -                                           | Drawing No.         |                |         |
| Description | Drawn Checked Con App HS2 App Scale with caution as distortion can occur.                                                                                                                                                                                                         |                                                                                | Atkins             | 3                                                                                                                 |                                             | C222-ATK-HY         | -DSE-020-22006 | 31-TWAC |