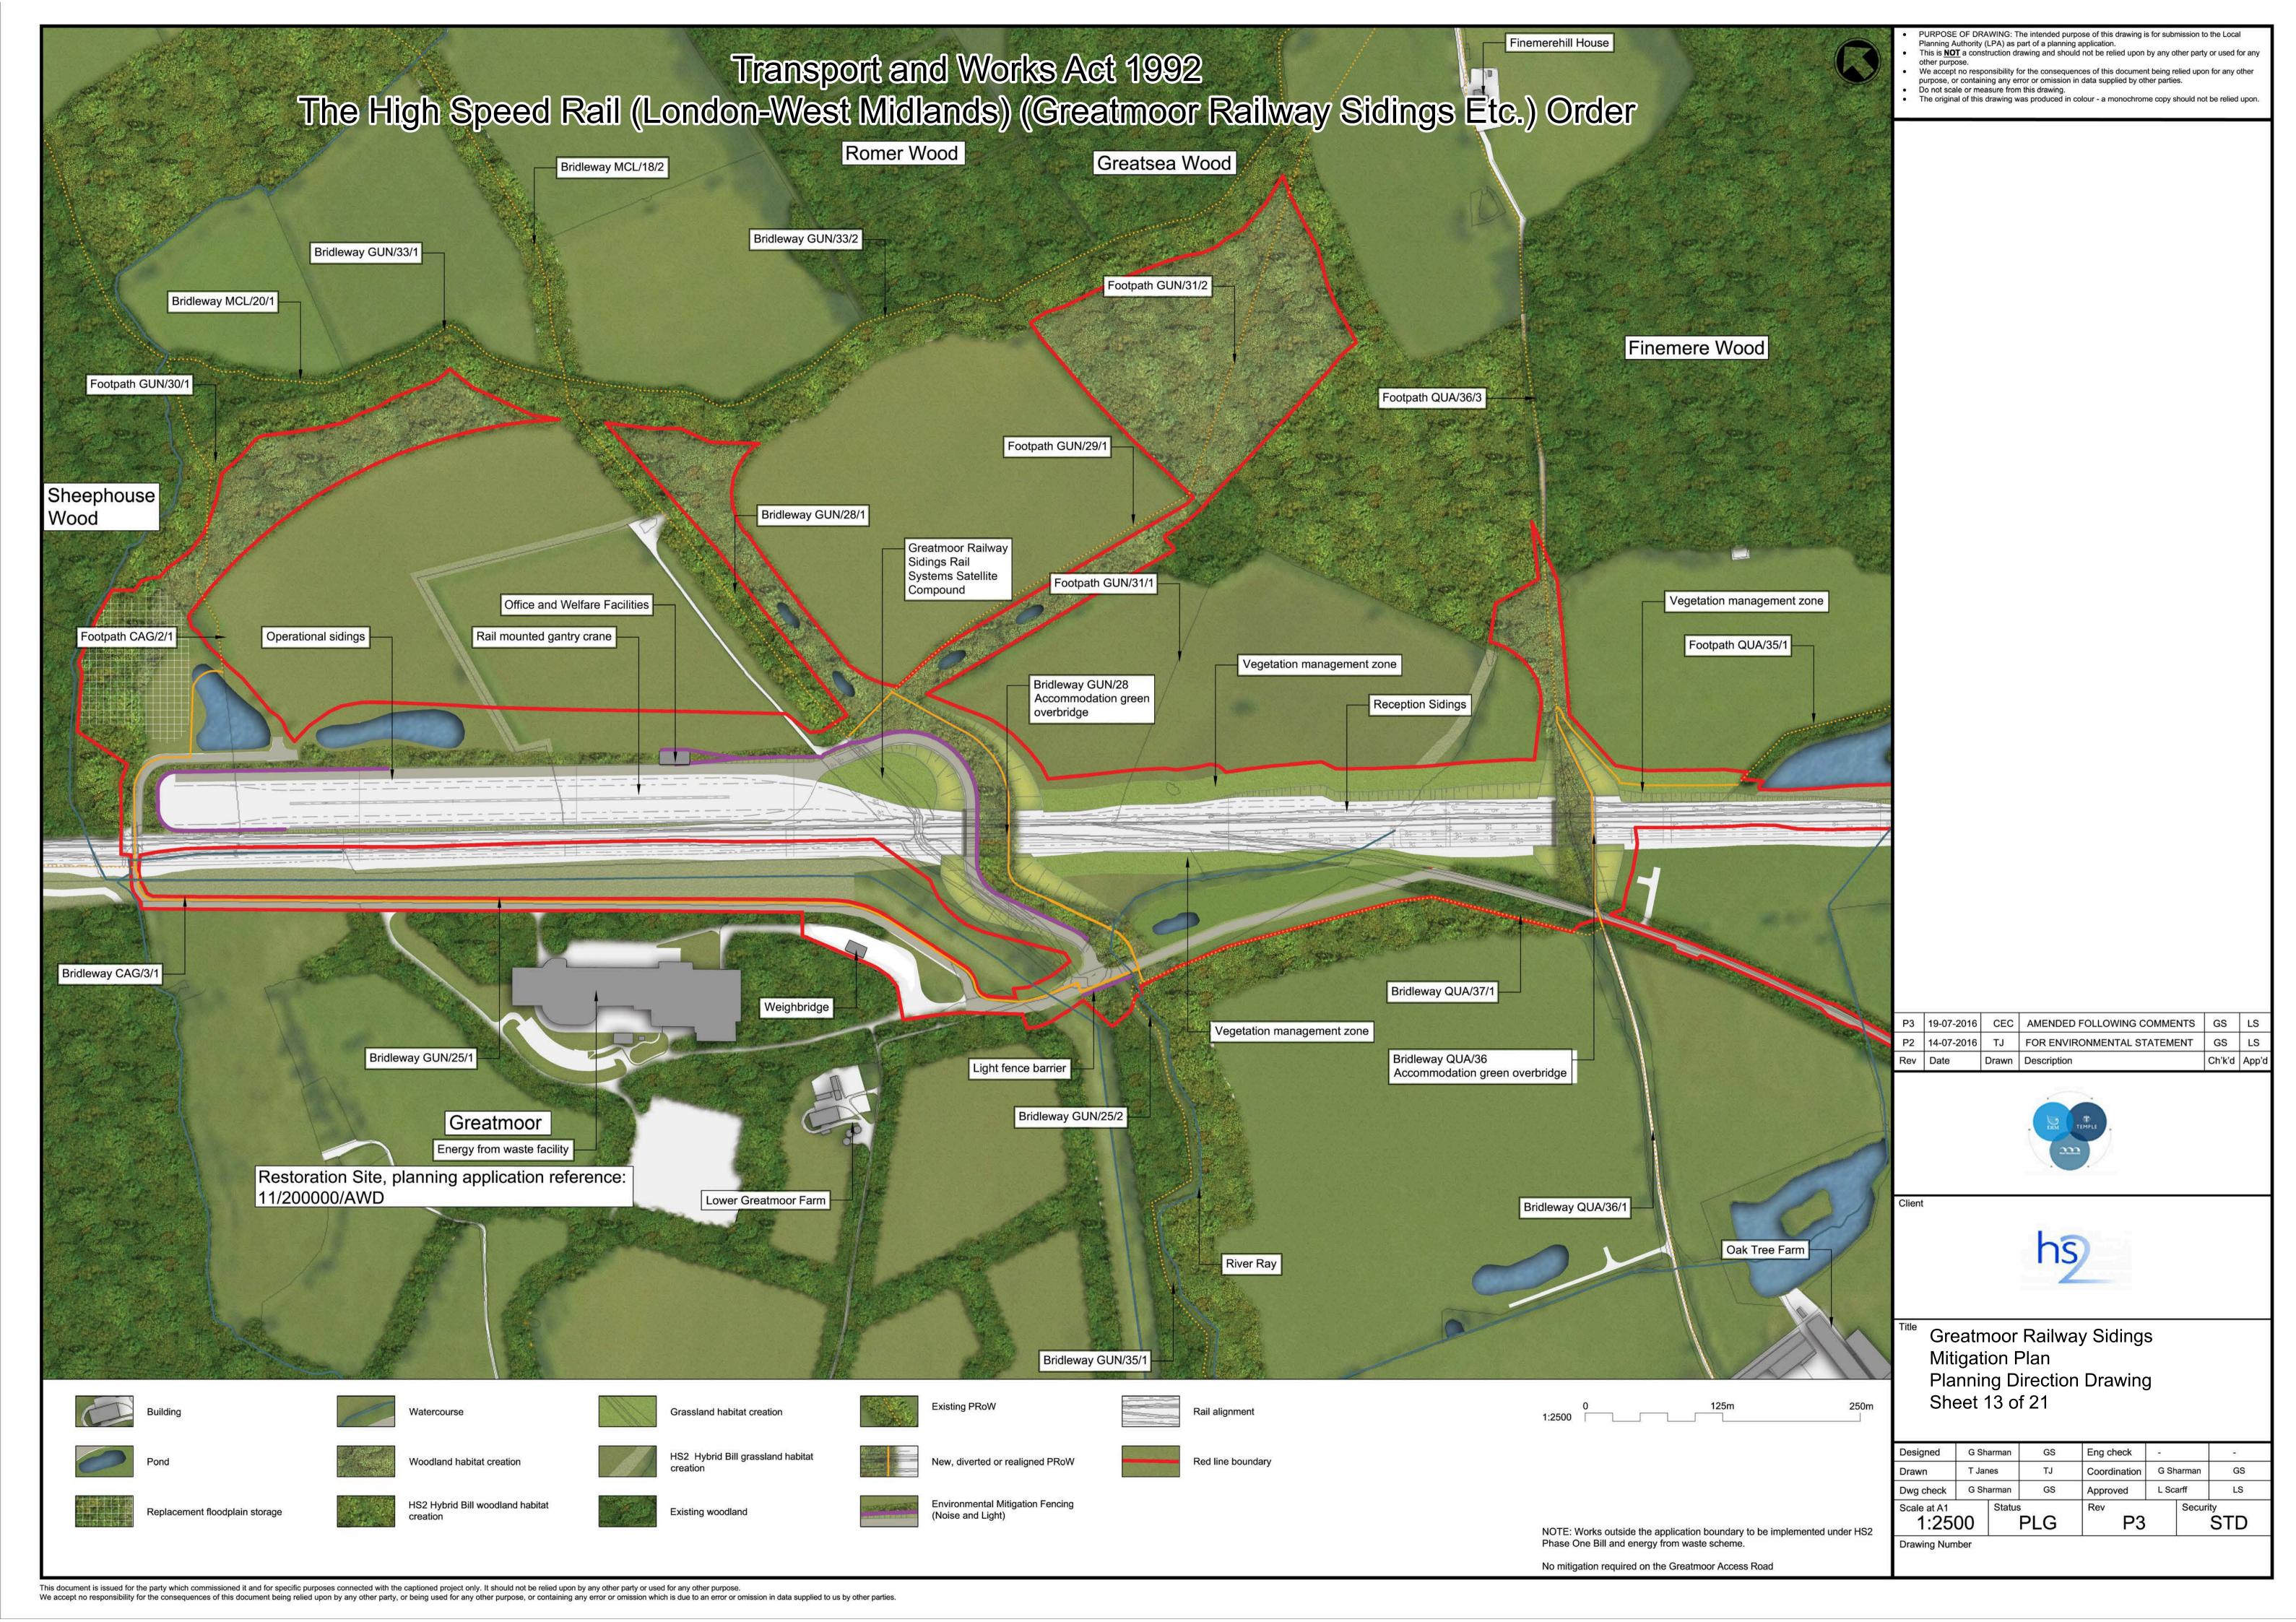

Greatmoor Railway Sidings Mitigation Context Plan Planning Direction Drawing Sheet 12 of 21

| Designed           | G Sh      | arman  | GS  | Eng check    | i <del>g</del> s |        | ST-1       |
|--------------------|-----------|--------|-----|--------------|------------------|--------|------------|
| Dr <b>a</b> wn     | T Janes   |        | TJ  | Coordination | G Sharman        |        | GS         |
| Dwg check          | G Sharman |        | GS  | Approved     | L Sca            | arff   | LS         |
| Scale at A1 1:20,0 | 000       | Status | PLG | Rev P3       |                  | Securi | sty<br>STD |
| Drawing Number     |           |        |     |              |                  |        |            |

| Building | Watercourse               | Grassland habitat creation                 | Existing PRoW                   | Rail alignment    | 0 1000m 2000m<br>1: 20000 |
|----------|---------------------------|--------------------------------------------|---------------------------------|-------------------|---------------------------|
| Pond     | Woodland habitat creation | HS2 Hybrid Bill grassland habitat creation | New, diverted or realigned PRoW | Red line boundary |                           |

Replacement floodplain storage

NOTE: The plan illustrates how the Greatmoor Railway sidings, EfW and surrounds will look post restoration. Works outside the application boundary to be implemented under HS2 Phase One Bill and energy from waste scheme