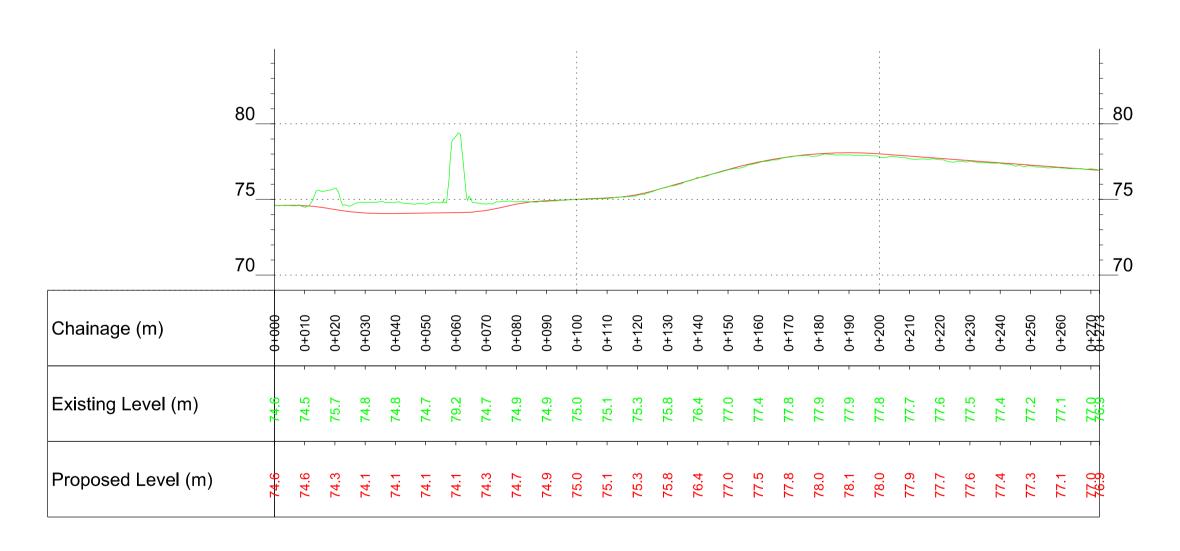

Access Road, Bridleway GUN/28 Diversion and Accommodation Access Plan Scale 1:1250

Access Road, Bridleway GUN/28 Diversion and Accommodation Access Key Plan Scale 1:10000

95 90 85 75\_ Chainage (m) Existing Level (m) Proposed Level (m)

Access Road Profile Scale 1:1250 H, 1:250 V

Bridleway GUN/28 Diversion and Accommodation Access Profile Scale 1:1250 H, 1:250 V

|                    |                                                                                                                   | Zone                                            | Project/Contract                |          |          |  |
|--------------------|-------------------------------------------------------------------------------------------------------------------|-------------------------------------------------|---------------------------------|----------|----------|--|
| ns)                | Registered in England<br>Registration No. 06791686<br>Registered office:<br>One Canada Square,<br>London, E14 5AB | Design Stage                                    | Discipline/Function             |          |          |  |
|                    |                                                                                                                   | Drawing Title                                   | Drawn                           | Checked  | Approved |  |
|                    |                                                                                                                   | Highway Plan and Profile Drawing (Sheet 3 of 5) | TD                              | MB       | RP       |  |
|                    |                                                                                                                   |                                                 | Date                            | Scale    | Size     |  |
|                    |                                                                                                                   | Planning Direction Drawing (Sheet 19 of 21)     | 20/05/2016                      | AS SHOWN | A1       |  |
| Creator/Originator |                                                                                                                   | _                                               | Drawing No.                     |          | Rev.     |  |
| Atkins             |                                                                                                                   |                                                 | C222-ATK-HW-DPP-020-000003-TWAO |          | TWAO PO  |  |