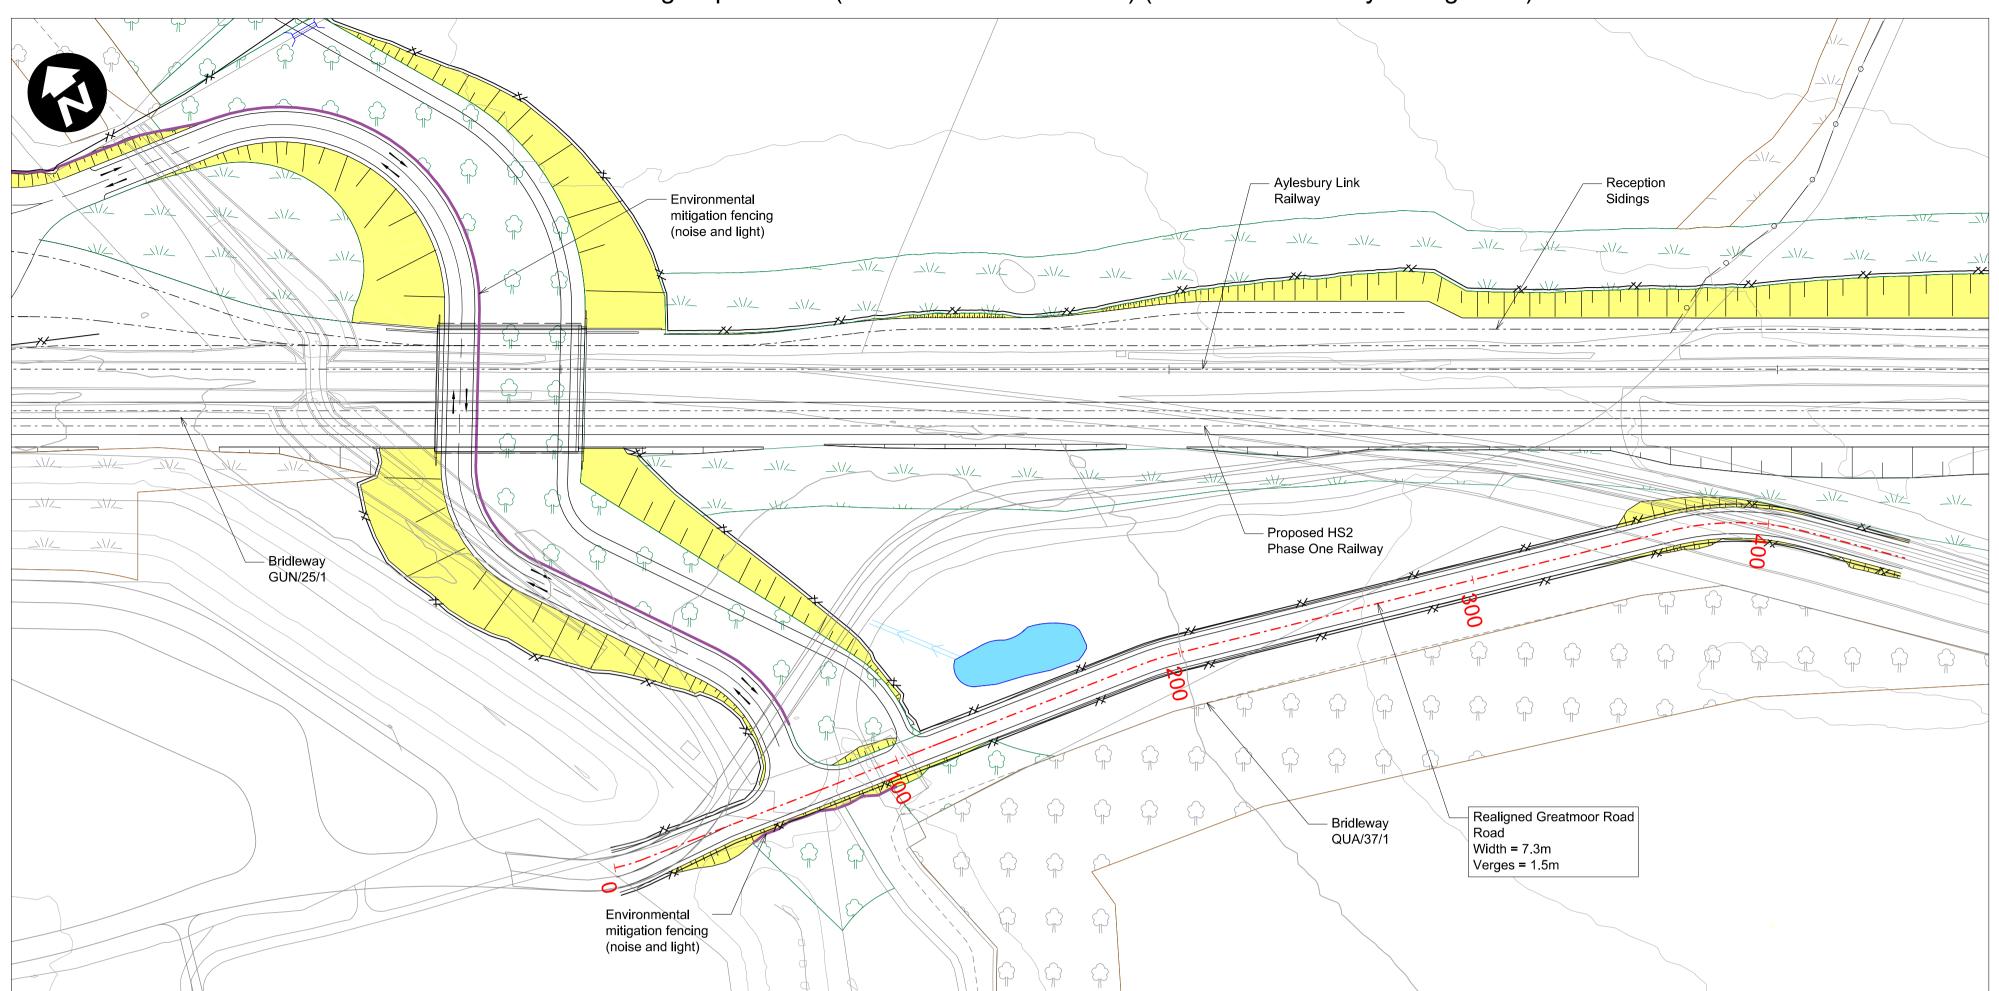

| Zone                                            | Project/Contract         |                 |           |
|-------------------------------------------------|--------------------------|-----------------|-----------|
| Design Stage                                    | Discipline/Function      |                 |           |
| Drawing Title                                   | Drawn                    | Checked         | Approved  |
| Highway Plan and Profile Drawing (Sheet 1 of 5) | TD                       | MB              | RP        |
|                                                 | Date                     | Scale           | Size      |
| Planning Direction Drawing (Sheet 17 of 21)     | 20/05/2016               | A1              |           |
|                                                 | Drawing No. C222-ATK-HW- | DPP-020-000001- | TWAO Rev. |

# Legend

|                        | Cutting                                          |
|------------------------|--------------------------------------------------|
|                        | Embankment                                       |
|                        | Building                                         |
|                        | Ecological mitigation pond                       |
|                        | Balancing pond                                   |
|                        | Replacement floodplain storag                    |
| P P P                  | Woodland habitat creation                        |
| عاد عاد<br>عاد عاد     | Vegetation management zone                       |
| P P P                  | HS2 Hybrid Bill<br>Woodland habitat creation     |
| عالا عالا<br>عالا عالا | HS2 Hybrid Bill<br>Vegetation management zone    |
|                        | Rail alignment                                   |
|                        | Environmental mitigation fenci (noise and light) |
|                        | Permanent security fence                         |
|                        | Permanent boundary fence                         |

Road/Access alignment

(Chainage in metres)

Public Right of Way

## Realigned Greatmoor Road Plan Scale 1:1250

Realigned Greatmoor Road Key Plan Scale 1:10000

Realigned Greatmoor Road Profile
Scale H 1:1250 V 1:250

|     | @ 1:1250    |          |          |          | @ 1:250                                                                                                                                     | @ 1:10000                                                           |
|-----|-------------|----------|----------|----------|---------------------------------------------------------------------------------------------------------------------------------------------|---------------------------------------------------------------------|
| D04 | First Issue | HMG      | МВ       | RP       | HS2 accepts no responsibility for any circumstances which arise from                                                                        | Legends/Notes:                                                      |
| P01 |             | 22/07/16 | 22/07/16 | 22/07/16 | the reproduction of this document after alteration, amendment or abbreviation or if it is issued in part or issued incompletely in any way. | 1. For Legend refer to Drawing No. C222-ATK-HW-DPP-020-000001-TWAO. |
|     |             |          |          |          | © Crown Copyright and database right 2015. All rights reserved.                                                                             |                                                                     |