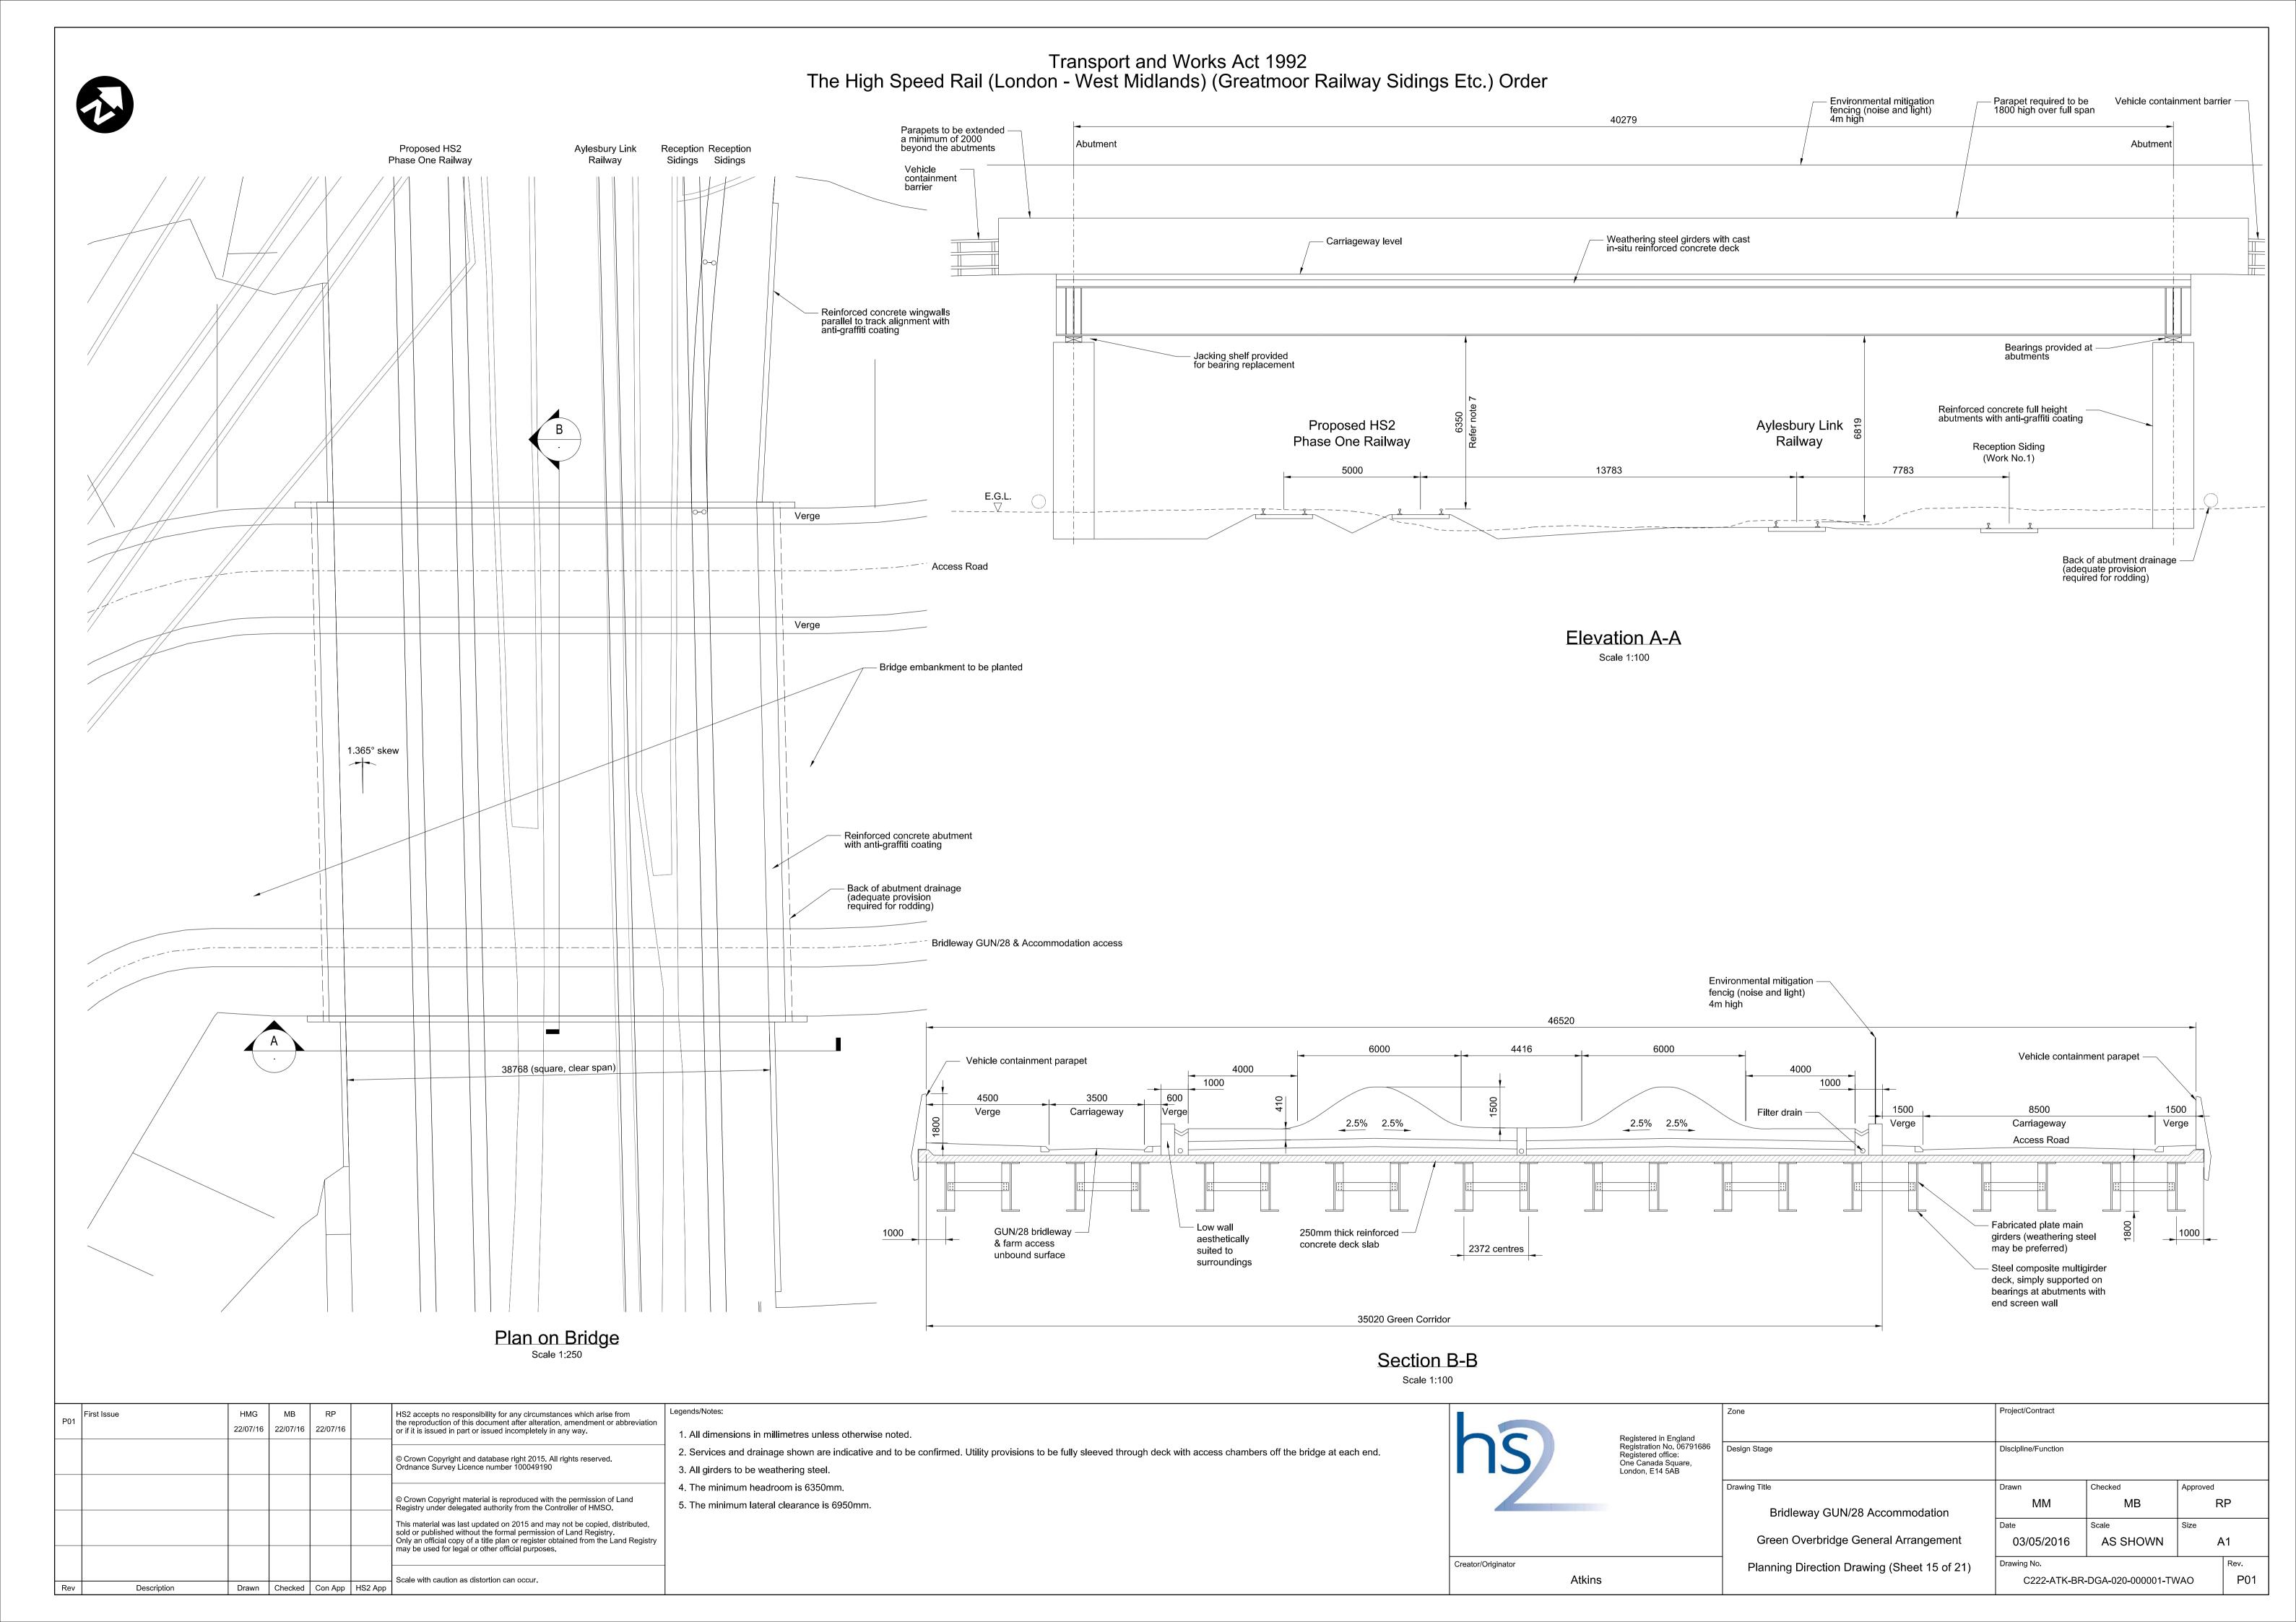

| P01 | First Issue | HMG<br>22/07/16 | MB<br>22/07/16 | RP 22/07/16 | HS2 accepts no responsibility for any circumstances which arise from the reproduction of this document after alteration, amendment or abbreviation or if it is issued in part or issued incompletely in any way.                                                                  | Legends/Notes:  1. All dimensions in millimetres unless otherwise noted.                                                                                                                                                                                    |        |              |                                                                                                                   | Zone                                        | Project/Contract    |                   |          |
|-----|-------------|-----------------|----------------|-------------|-----------------------------------------------------------------------------------------------------------------------------------------------------------------------------------------------------------------------------------------------------------------------------------|-------------------------------------------------------------------------------------------------------------------------------------------------------------------------------------------------------------------------------------------------------------|--------|--------------|-------------------------------------------------------------------------------------------------------------------|---------------------------------------------|---------------------|-------------------|----------|
|     |             |                 |                |             | © Crown Copyright and database right 2015. All rights reserved. Ordnance Survey Licence number 100049190                                                                                                                                                                          | <ol> <li>2. Services and drainage shown are indicative and to be confirmed. Utility provisions to be fully sleeved through deck with access chambers off the bridge at each end.</li> <li>3. Weathering steel may be preferred for main girders.</li> </ol> |        | 15)          | Registered in England<br>Registration No. 06791686<br>Registered office:<br>One Canada Square,<br>London, E14 5AB | Design Stage                                | Discipline/Function |                   |          |
|     |             |                 |                |             |                                                                                                                                                                                                                                                                                   | 4. The minimum headroom is 6350mm.                                                                                                                                                                                                                          |        |              |                                                                                                                   | Drawing Title                               | Drawn               | Checked           | Approved |
|     |             |                 |                |             | © Crown Copyright material is reproduced with the permission of Land Registry under delegated authority from the Controller of HMSO.                                                                                                                                              | 5. The minimum lateral clearance is 6950mm.                                                                                                                                                                                                                 |        |              |                                                                                                                   | Bridleway QUA/36 Accommodation              | MM                  | MB                | RP       |
|     |             |                 |                |             | This material was last updated on 2015 and may not be copied, distributed, sold or published without the formal permission of Land Registry.  Only an official copy of a title plan or register obtained from the Land Registry may be used for legal or other official purposes. |                                                                                                                                                                                                                                                             |        |              |                                                                                                                   | Green Overbridge General Arrangement        | Date 03/05/2016     | Scale<br>AS SHOWN | Size A1  |
|     |             |                 |                |             |                                                                                                                                                                                                                                                                                   |                                                                                                                                                                                                                                                             | Creato | r/Originator |                                                                                                                   | Planning Direction Drawing (Sheet 16 of 21) | Drawing No.         | -                 | Rev.     |
| Rev | Description | Drawn           | Checked        | d Con App   | HS2 App Scale with caution as distortion can occur.                                                                                                                                                                                                                               |                                                                                                                                                                                                                                                             |        |              | Atkins                                                                                                            |                                             | C222-ATK-BF         | R-DGA-020-000002- | TWAO P0  |