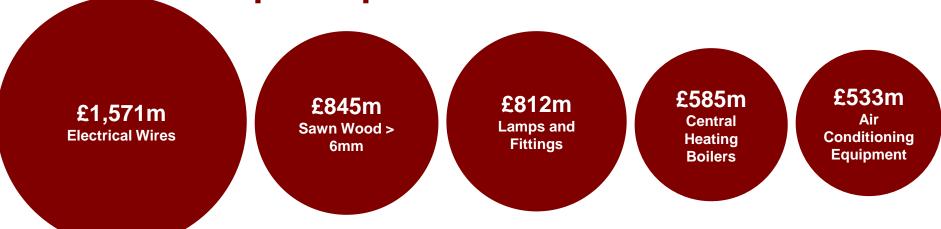

#### Top 5 imported and exported construction materials, 2014

# Top 5 Imported Materials (all imports £13,672m)