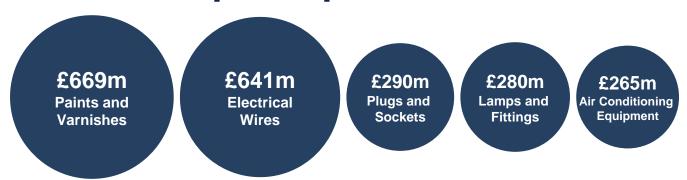

Trade in Building Materials and Components, 2014

### UK Imports and Exports of Building Materials and Components, 2014



Materials & Components', February 2015 edition'.



### UK Imports of Building Materials and Components, 2014





### UK Exports of Building Materials and Components, 2014



#### Top 5 imported and exported construction materials, 2014

# Top 5 Imported Materials (all imports £13,672m)



## Top 5 Exported Materials (all exports £6,063m)



## Top 5 Import Markets (all imports £13,672m)



## Top 5 Export Markets (all exports £6,063m)





Please send us any comments or feedback you may have about this publication.

Statistical Contact: Liam Cavin

Tel: +44 (0)207 215 3822

Email: MaterialStats@bis.gsi.gov.uk

Department of Business of Business, Innovation & Skills. <a href="www.bis.gov.uk">www.bis.gov.uk</a>
First published August 2015.

© Crown copyright 2015

You may re-use this information (not including logos) free of charge in any format or medium, under the terms of the Open Government Licence. To view this licence, or write to the Information Policy Team, The National Archives, Kew, London TW9 4DU, or e-mail: <a href="mailto:psi@nationalarchives.gsi.gov.uk">psi@nationalarchives.gsi.gov.uk</a>.