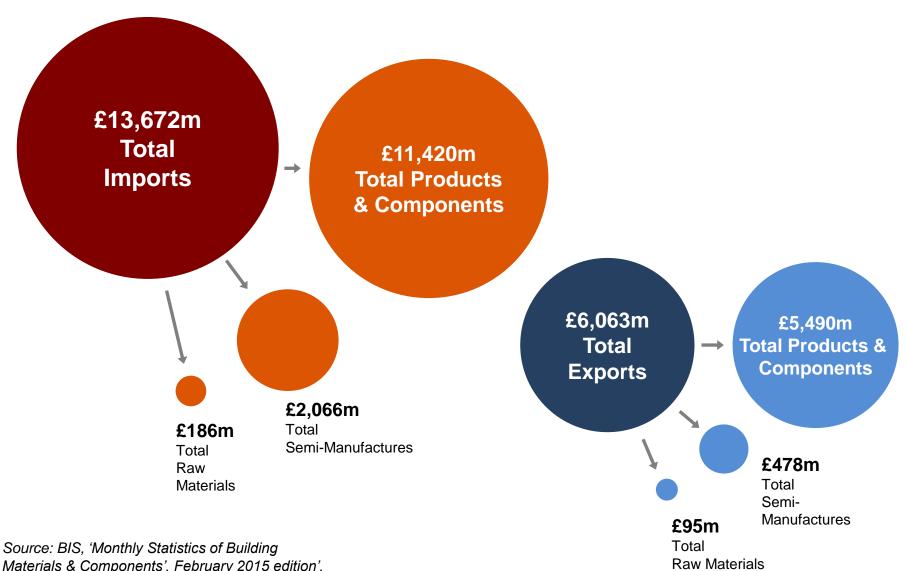

### UK Imports and Exports of Building Materials and Components, 2014

Materials & Components', February 2015 edition'.