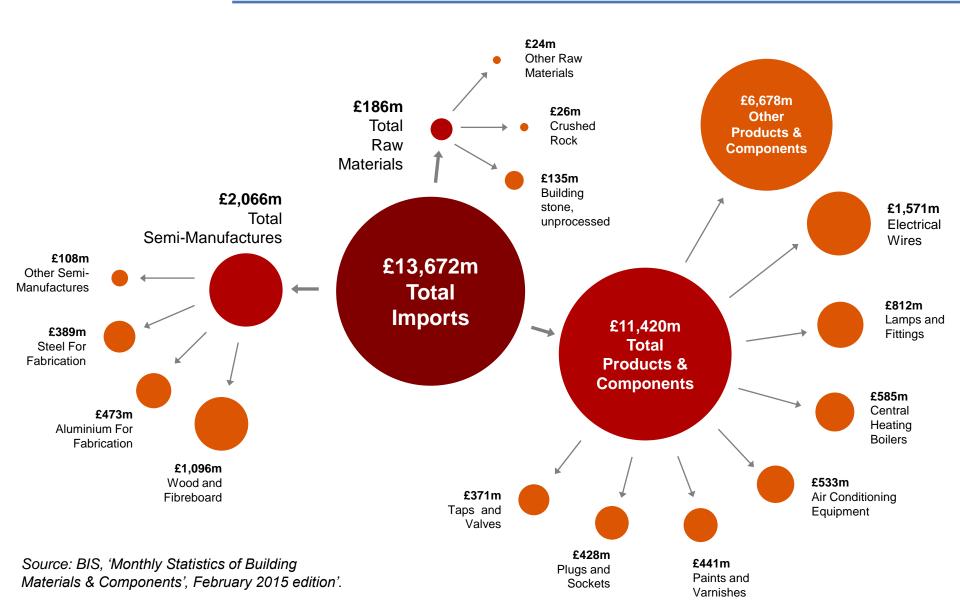

Trade in Building Materials and Components, 2014

### UK Imports and Exports of Building Materials and Components, 2014



Materials & Components', February 2015 edition'.



### UK Imports of Building Materials and Components, 2014





### UK Exports of Building Materials and Components, 2014



#### Top 5 imported and exported construction materials, 2014

# Top 5 Imported Materials (all imports £13,672m)



## Top 5 Exported Materials (all exports £6,063m)



## Top 5 Import Markets (all imports £13,672m)



## Top 5 Export Markets (all exports £6,063m)





Please send us any comments or feedback you may have about this publication.

Statistical Contact: Liam Cavin

Tel: +44 (0)207 215 3822

Email: MaterialStats@bis.gsi.gov.uk

Department of Business of Business, Innovation & Skills. <a href="www.bis.gov.uk">www.bis.gov.uk</a>
First published August 2015.

© Crown copyright 2015

You may re-use this information (not including logos) free of charge in any format or medium, under the terms of the Open Government Lic