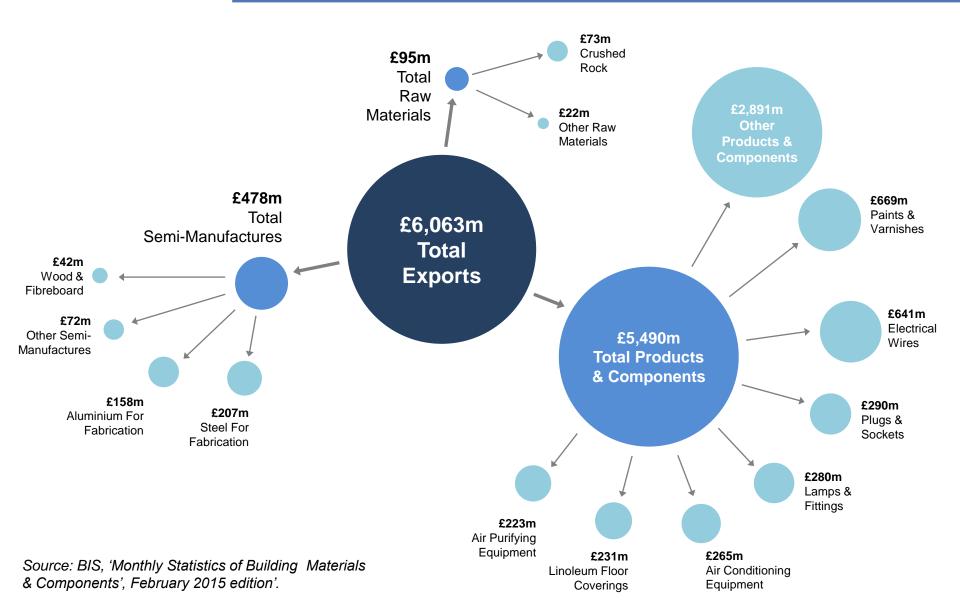

Trade in Building Materials and Components, 2014

### UK Imports and Exports of Building Materials and Components, 2014



Materials & Components', February 2015 edition'.



### UK Imports of Building Materials and Components, 2014





### UK Exports of Building Materials and Components, 2014



#### Top 5 imported and exported construction materials, 2014

# Top 5 Imported Materials (all imports £13,672m)



## Top 5 Exported Materials (all exports £6,063m)



## Top 5 Import Markets (all imports £13,672m)



## Top 5 Export Markets (all exports £6,063m)





Please send us any comments or feedback you may have about this publication.

Statistical Contact: Liam Cavin

Tel: +44 (0)207 215 3822

Email: MaterialStats@bis.gsi.gov.uk

Department of Business of Business, Innovation & Skills. <a href="www.bis.gov.uk">www.bis.gov.uk</a>
First published August 2015.

© Crown copyright 2015

You may re-use this information (not including logos) free of charge in any format or medium, under the terms of the Open Government Licence. To view this licence, or write to the Information Policy