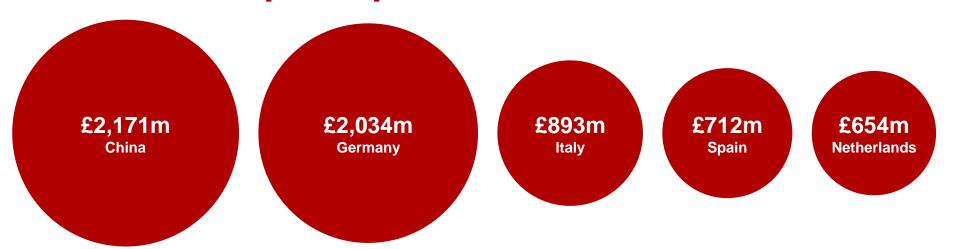

Trade in Building Materials and Components, 2014

### UK Imports and Exports of Building Materials and Components, 2014



Materials & Components', February 2015 edition'.



### UK Imports of Building Materials and Components, 2014





### UK Exports of Building Materials and Components, 2014



#### Top 5 imported and exported construction materials, 2014

# Top 5 Imported Materials (all imports £13,672m)



## Top 5 Exported Materials (all exports £6,063m)



## Top 5 Import Markets (all imports £13,672m)



## Top 5 Export Markets (all exports £6,063m)





Please send us any comments or feedback you may have about this publication.

Statistical Contact: Liam Cavin

Tel: +44 (0)207 215 3822

Email: MaterialStats@bis.gsi.gov.uk

Department of Business of Business, Innovation & Skills. <a href="www.bis.gov.uk">www.bis.gov.uk</a>
First published August 2015.

© Crown copyright 2015

You may re-use this information (not including logos) free of charge in any format or medium, under the terms of the Open Government Licence. To view this licence, or write to the Information Policy Team, The National Archives, Kew, London TW9 4DU, or e-mail: <a href="mailto:psi@nationalarchives.gsi.gov.uk">psi@nationalarchives.gsi.gov.uk</a>.