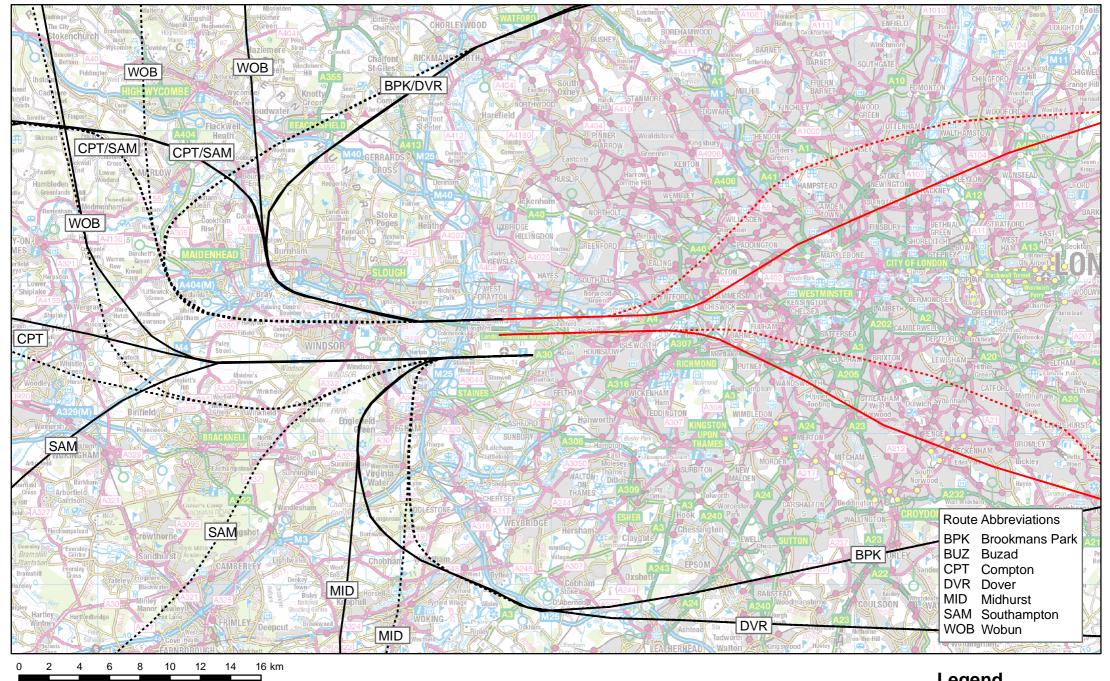

Mode: Westerly, LDM

© Crown Copyright and database right 2014. Ordnance Survey Licence number 100016105

# Legend

Departure routes 1Departure routes 2

Arrival routes 1
 Arrival routes 2

Mode: Westerly, DLM

© Crown Copyright and database right 2014. Ordnance Survey Licence number 100016105