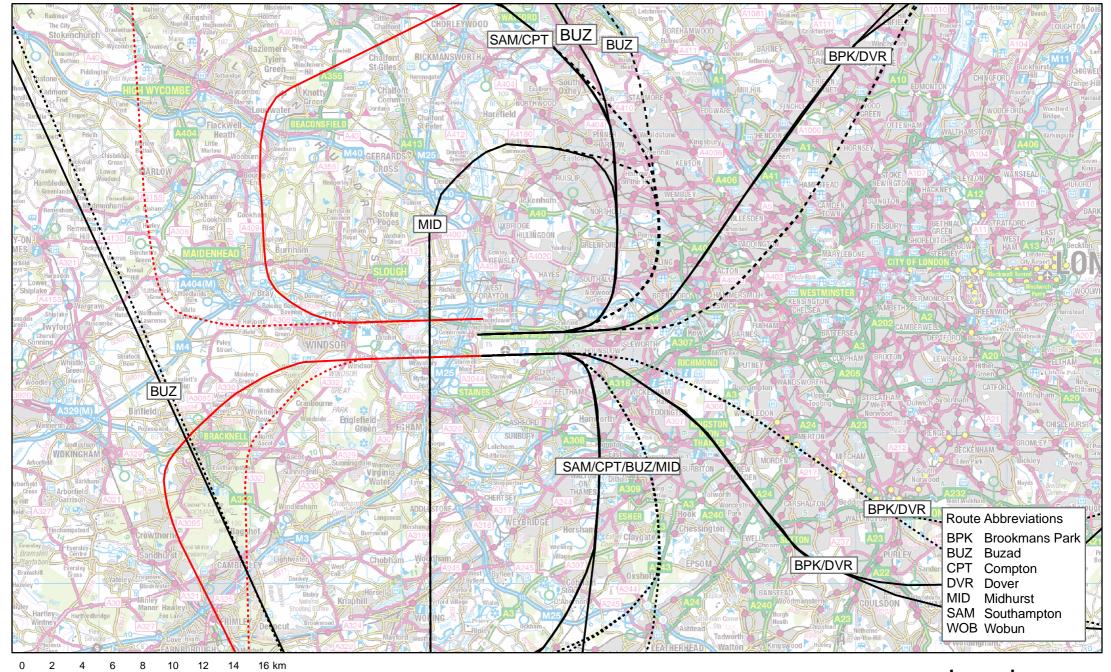

Indicative departure and arrival routes for Heathrow Airport North West Runway
Minimise Newly Affected (H-3R-N)
Mode: Easterly, LDM

Departure routesArrival routes

Indicative departure and arrival routes for Heathrow Airport North West Runway
Minimise Newly Affected (H-3R-N)
Mode: Easterly, DLM

Departure routes

---- Arrival routes

Mode: Westerly, MLD

© Crown Copyright and database right 2014. Ordnance Survey Licence number 100016105