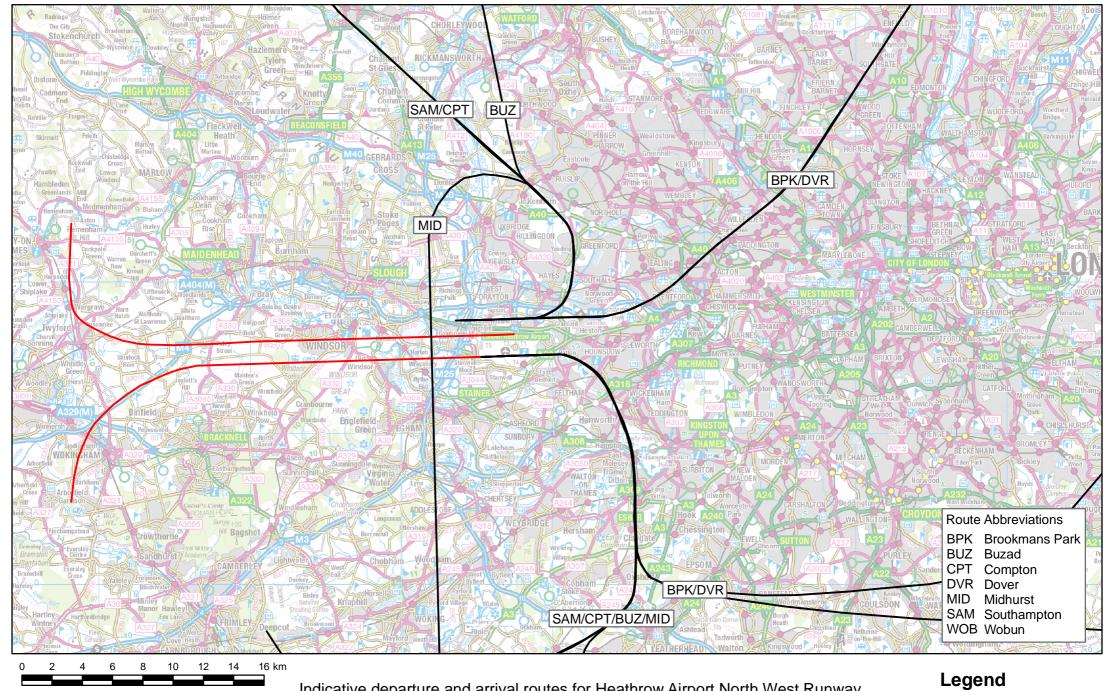

Indicative departure and arrival routes for Heathrow Airport North West Runway
Minimise Newly Affected (H-3R-N)
Mode: Easterly, LDM

Departure routesArrival routes

Indicative departure and arrival routes for Heathrow Airport North West Runway
Minimise Newly Affected (H-3R-N)
Mode: Easterly, DLM

Departure routes

---- Arrival routes

Mode: Westerly, MLD

© Crown Copyright and database right 2014. Ordnance Survey Licence number 100016105