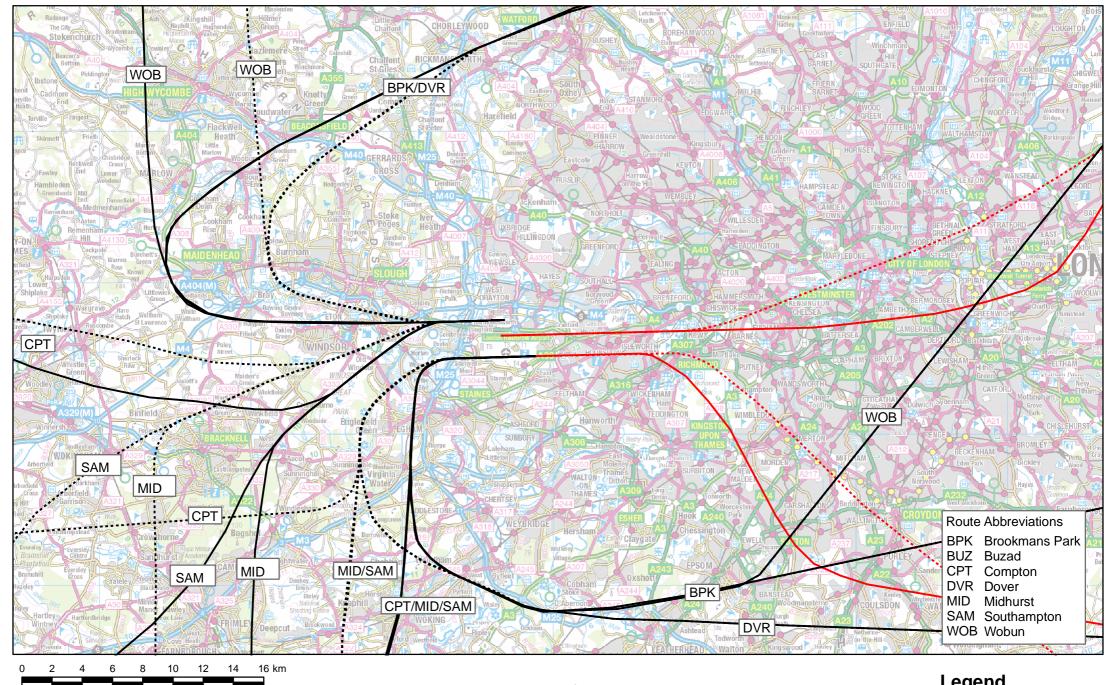

Departure routes

---- Arrival routes

Mode: Westerly, MLD

© Crown Copyright and database right 2014. Ordnance Survey Licence number 100016105