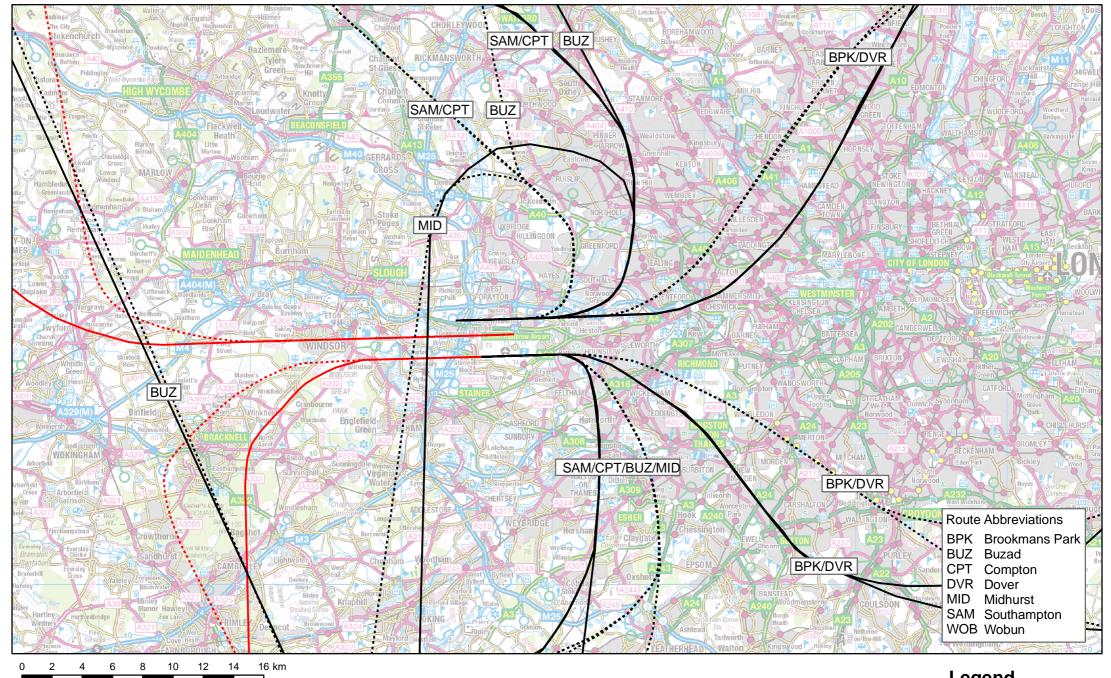

Mode: Westerly, LDM

© Crown Copyright and database right 2014. Ordnance Survey Licence number 100016105

# Legend

Departure routes 1Departure routes 2

Arrival routes 1
 Arrival routes 2

Mode: Westerly, DLM

© Crown Copyright and database right 2014. Ordnance Survey Licence number 100016105