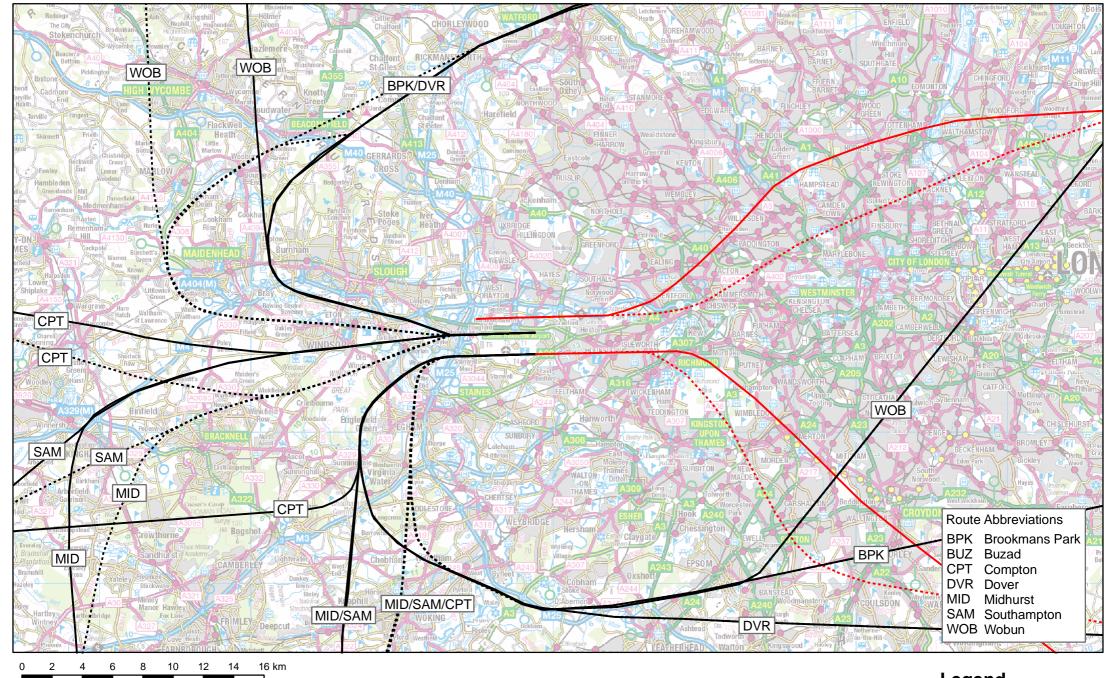

Indicative departure and arrival routes for Heathrow Airport North West Runway
Minimise Newly Affected (H-3R-N)
Mode: Easterly, LDM

Departure routesArrival routes

Indicative departure and arrival routes for Heathrow Airport North West Runway
Minimise Newly Affected (H-3R-N)
Mode: Easterly, DLM