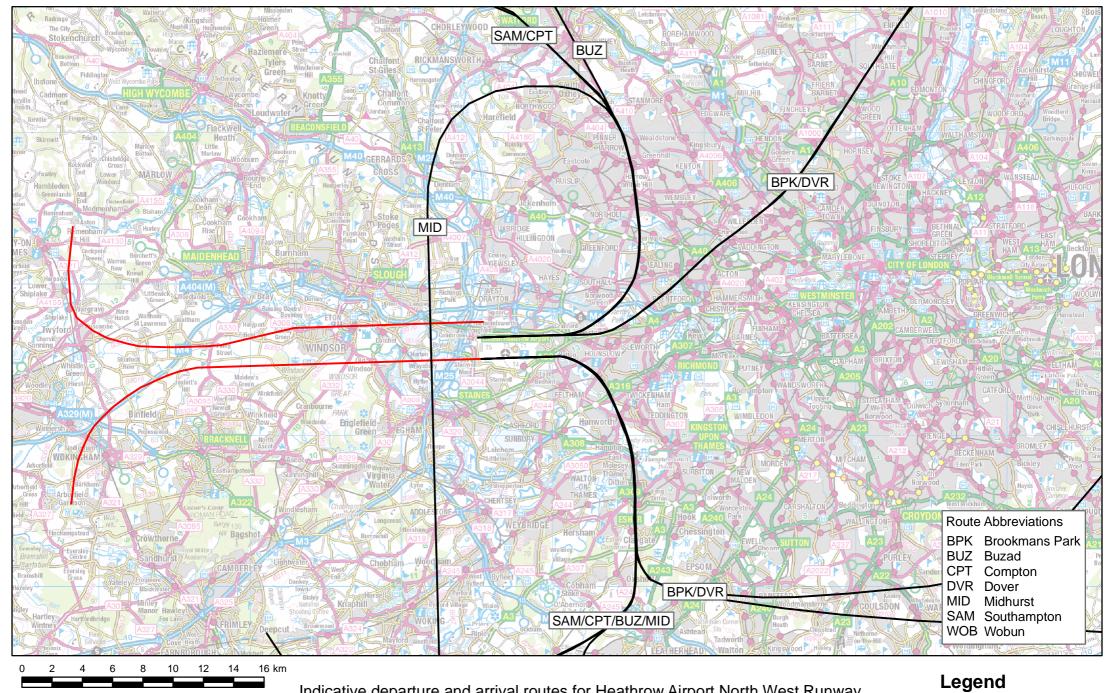

Indicative departure and arrival routes for Heathrow Airport North West Runway
Minimise Newly Affected (H-3R-N)
Mode: Easterly, LDM

Departure routesArrival routes

Indicative departure and arrival routes for Heathrow Airport North West Runway
Minimise Newly Affected (H-3R-N)
Mode: Easterly, DLM

Departure routes

---- Arrival routes

Mode: Westerly, MLD

© Crown Copyright and database right 2014. Ordnance Survey Licence number 100016105