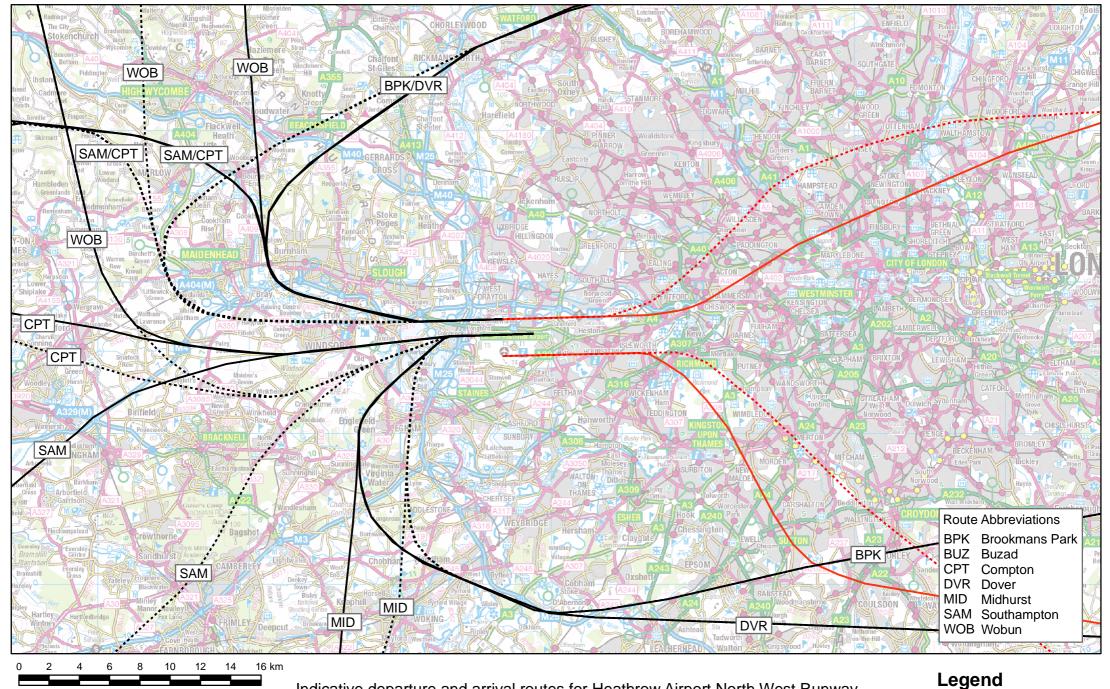

Mode: Westerly, LDM

© Crown Copyright and database right 2014. Ordnance Survey Licence number 100016105

# Legend

Departure routes 1Departure routes 2

Arrival routes 1
 Arrival routes 2

Mode: Westerly, DLM

© Crown Copyright and database right 2014. Ordnance Survey Licence number 100016105