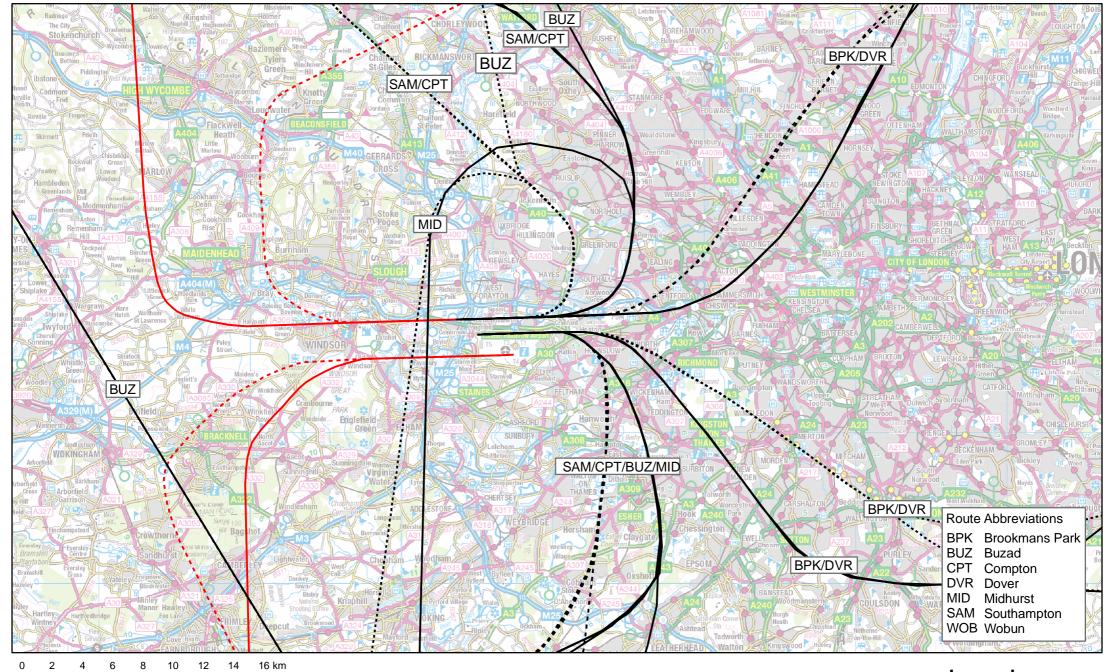

# Legend

Departure routes 1Departure routes 2

Arrival routes 1
 Arrival routes 2

Mode: Westerly, DLM

© Crown Copyright and database right 2014. Ordnance Survey Licence number 100016105