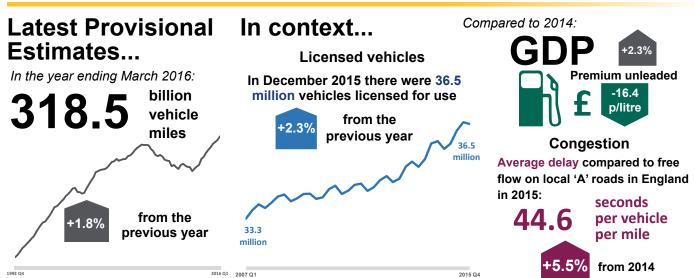

## **Road Traffic Estimates: Great Britain 2015 Summary**

In 2015 All Motor Vehicle Traffic in **Great Britain was** 

317

vehicle

0.8% above the prerecession peak in 2007

**Vehicles:** Car Traffic was at a record high of 247.7 billion vehicle miles