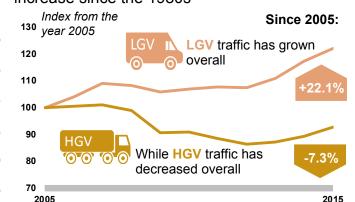

Van Traffic grew quicker than any other vehicle and Lorry Traffic saw the largest year-on-year increase since the 1980s

Roads: Motorways and Rural Roads saw record Traffic level in 2015

The Strategic Road Network carried a record 89.7 billion vehicle miles of traffic