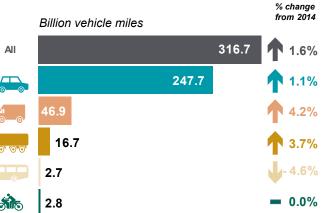

## **Road Traffic Estimates: Great Britain 2015 Summary**

In 2015 All Motor Vehicle Traffic in **Great Britain was** 

317

vehicle

0.8% above the prerecession peak in 2007

**Vehicles:** Car Traffic was at a record high of 247.7 billion vehicle miles

Van Traffic grew quicker than any other vehicle and Lorry Traffic saw the largest year-on-year increase since the 1980s

Roads: Motorways and Rural Roads saw record Traffic level in 2015

The Strategic Road Network carried a record 89.7 billion vehicle miles of traffic