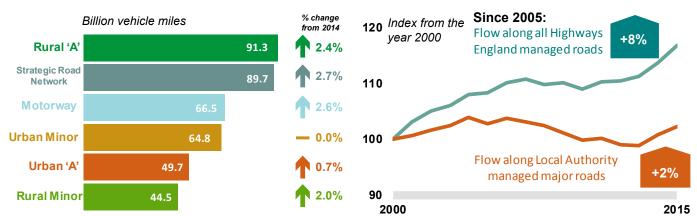

Van Traffic grew quicker than any other vehicle and Lorry Traffic saw the largest year-on-year increase since the 1980s

Roads: Motorways and Rural Roads saw record Traffic level in 2015

The Strategic Road Network carried a record 89.7 billion vehicle miles of traffic