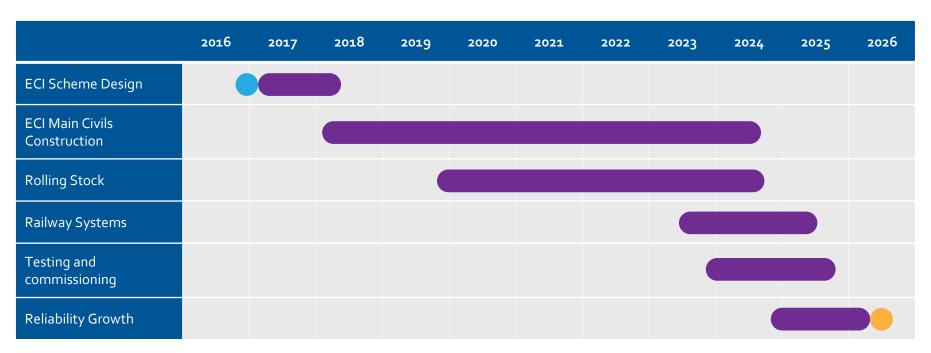

## Opportunities for Scotland

Beth West, Commercial Director HS<sub>2</sub> Ltd

Scotland Roadshow 5 November 2015

Approximately 125 potential suppliers identified in Scotland

Construction Engineering Flooring Timber Cladding Metal Fabrication Groundwork Surveying Equipment Plant Hire Rolling Stock Pipework Environmental Consultancy **Employment and Training Security** Cleaning Products Clothing

#### HS<sub>2</sub> Phase One route



#### Key construction statistics

**230km** 

**ROUTE LENGTH** 

46km

**TUNNELS** 

**74km** 

**CUTTINGS** 

128 mt

EXCAVATED MATERIAL

(90% TO BE RE USED)

145

STRUCTURES OVER BRIDGES

152

STRUCTURES UNDER BRIDGES 31

MAIN COMPOUNDS FOR CONSTRUCTION

299

SATELLITE COMPOUNDS

### Phase One: High-level delivery schedule





#### What we will be buying









SURFACE ROUTE



STATIONS



RAILWAY SYSTEMS



#### Who we will be buying from

HS<sub>2</sub> direct opportunities



HS<sub>2</sub> indirect opportunities



We expect **6o% of contract opportunities...** 



...to be awarded to SMEs

#### Procurement timetable

|       | Engineering delivery partner | Enabling works contracts | Main Works civils category |
|-------|------------------------------|--------------------------|----------------------------|
| PQQ   | Closed                       | Issued                   | Issued                     |
| ITT   | Issued                       | Q1 2016                  | Q2 2016                    |
| Award | Q1 2016                      | Q3 2016                  | Q1 2017                    |

# HS2 is