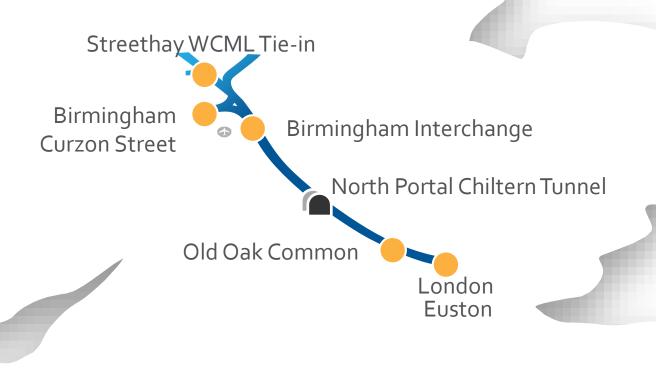

## Opportunities for Scotland

Beth West, Commercial Director HS<sub>2</sub> Ltd

Scotland Roadshow 5 November 2015

Approximately 125 potential suppliers identified in Scotland

Construction Engineering Flooring Timber Cladding Metal Fabrication Groundwork Surveying Equipment Plant Hire Rolling Stock Pipework Environmental Consultancy **Employment and Training Security** Cleaning Products Clothing

#### HS<sub>2</sub> Phase One route



#### Key construction statistics

**230km** 

**ROUTE LENGTH** 

46km

**TUNNELS** 

**74km** 

**CUTTINGS** 

128 mt

EXCAVATED MATERIAL

(90% TO BE RE USED)

145

STRUCTURES OVER BRIDGES

152

STRUCTURES UNDER BRIDGES 31

MAIN COMPOUNDS FOR CONSTRUCTION

299

SATELLITE COMPOUNDS

### Phase One: High-level delivery schedule





#### What we will be buying









SURFACE ROUTE



STATIONS



RAILWAY SYSTEMS



#### Who we will be buying from

HS<sub>2</sub> direct opportunities



HS<sub>2</sub> indirect opportunities



We expect **6o% of contract opportunities...** 



...to be awarded to SMEs

#### Procurement timetable

|       | Engineering delivery partner | Enabling works contracts | Main Works civils category |
|-------|------------------------------|--------------------------