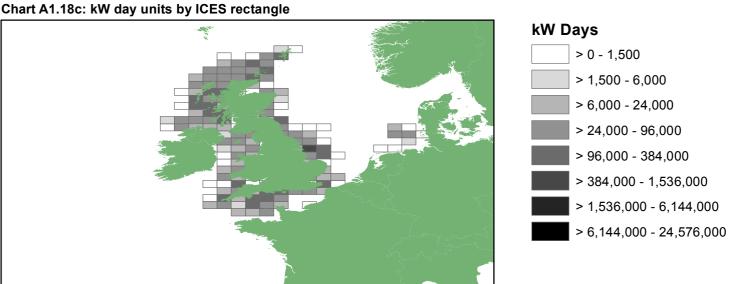

ssels by ICES rectangle: 2014

Chart A1.15a: Number of vessels by ICES rectangle



Chart A1.15b: Number of days at sea by ICES rectangle



Chart A1.15c: kW day units by ICES rectangle



Chart A1.16: Gears using hooks effort by UK 10m and over vessels by ICES rectangle: 2014

Chart A1.16a: Number of vessels by ICES rectangle



Chart A1.16b: Number of days at sea by ICES rectangle





Chart A1.17: Pelagic purse seine & trawl effort by UK 10m and over vessels by ICES rectangle: 2014

Chart A1.17a: Number of vessels by ICES rectangle



Chart A1.17b: Number of days at sea by ICES rectangle





Chart A1.18: Pots and traps effort by UK 10m and over vessels by ICES rectangle: 2014

Chart A1.18a: Number of vessels by ICES rectangle



Chart A1.18b: Number of days at sea by ICES rectangle