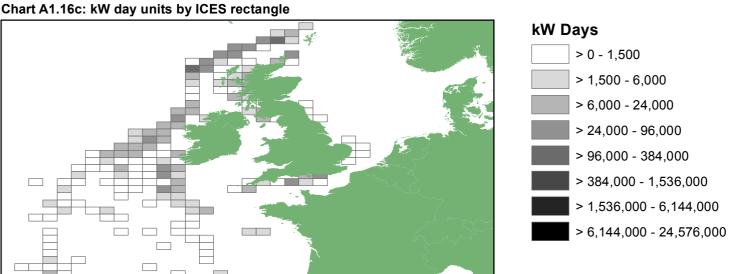

Chart A1.13: Demersal trawl and seine effort by UK 10m and over vessels by ICES rectangle: 2014

Chart A1.13a: Number of vessels by ICES rectangle

Chart A1.13b: Number of days at sea by ICES rectangle

Chart A1.13c: kW day units by ICES rectangle