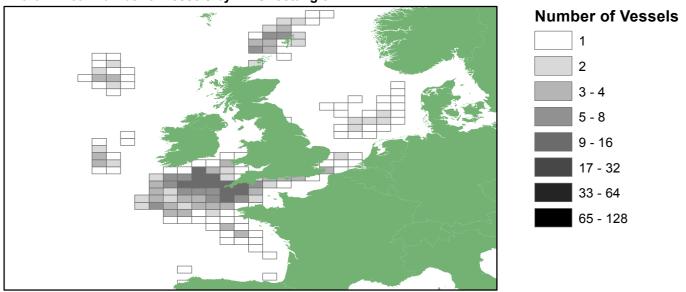

Chart A1.13: Demersal trawl and seine effort by UK 10m and over vessels by ICES rectangle: 2014

Chart A1.13a: Number of vessels by ICES rectangle

Chart A1.13b: Number of days at sea by ICES rectangle

Chart A1.13c: kW day units by ICES rectangle