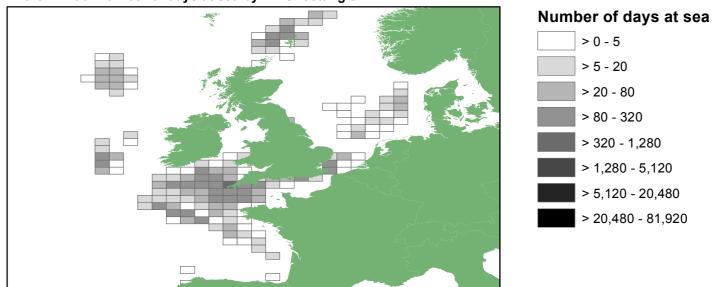

Chart A1.13: Demersal trawl and seine effort by UK 10m and over vessels by ICES rectangle: 2014

Chart A1.13a: Number of vessels by ICES rectangle

Chart A1.13b: Number of days at sea by ICES rectangle

Chart A1.13c: kW day units by ICES rectangle