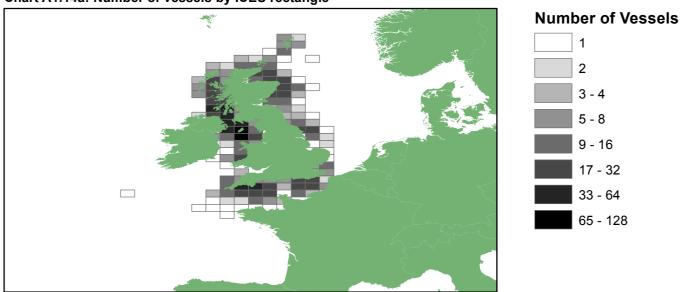

Chart A1.14: Dredges effort by UK 10m and over vessels by ICES rectangle: 2014

Chart A1.14a: Number of vessels by ICES rectangle

Chart A1.14b: Number of days at sea by ICES rectangle

Chart A1.14c: kW day units by ICES rectangle