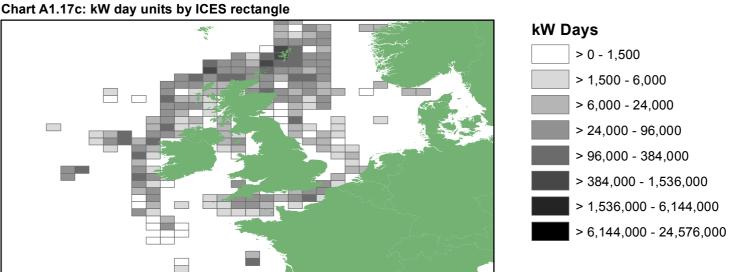

Chart A1.13: Demersal trawl and seine effort by UK 10m and over vessels by ICES rectangle: 2014

Chart A1.13a: Number of vessels by ICES rectangle

Chart A1.13b: Number of days at sea by ICES rectangle

Chart A1.13c: kW day units by ICES rectangle