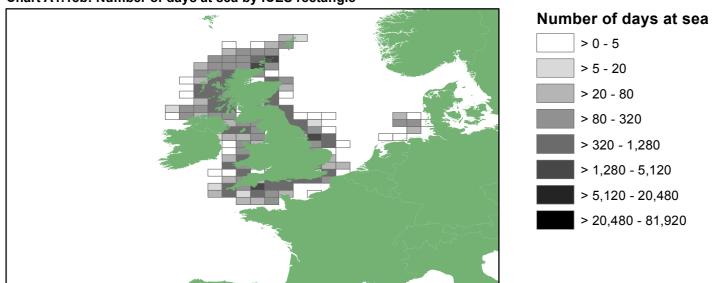

Chart A1.17a: Number of vessels by ICES rectangle

Chart A1.17b: Number of days at sea by ICES rectangle

Chart A1.18: Pots and traps effort by UK 10m and over vessels by ICES rectangle: 2014

Chart A1.18a: Number of vessels by ICES rectangle