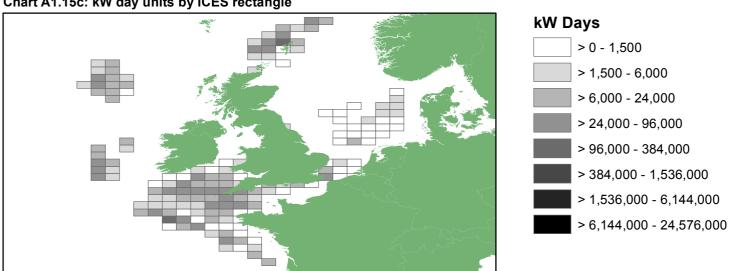

Chart A1.15: Drift and fixed nets effort by UK 10m and over vessels by ICES rectangle: 2014

Chart A1.15a: Number of vessels by ICES rectangle

Chart A1.15b: Number of days at sea by ICES rectangle

Chart A1.15c: kW day units by ICES rectangle