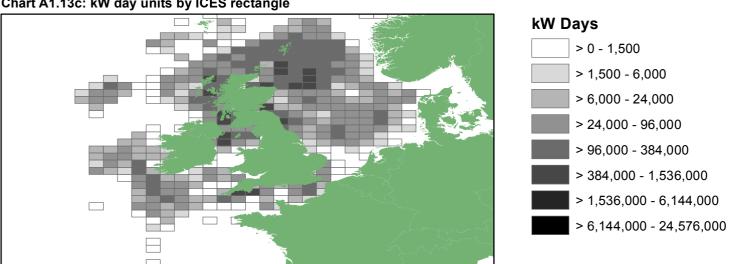

Chart A1.13: Demersal trawl and seine effort by UK 10m and over vessels by ICES rectangle: 2014

Chart A1.13a: Number of vessels by ICES rectangle

Chart A1.13b: Number of days at sea by ICES rectangle

Chart A1.13c: kW day units by ICES rectangle