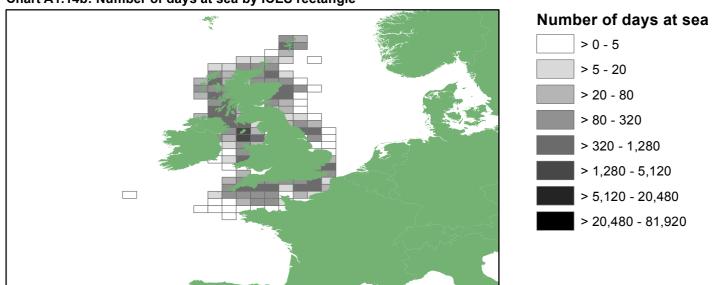

Chart A1.14: Dredges effort by UK 10m and over vessels by ICES rectangle: 2014

Chart A1.14a: Number of vessels by ICES rectangle

Chart A1.14b: Number of days at sea by ICES rectangle

Chart A1.14c: kW day units by ICES rectangle