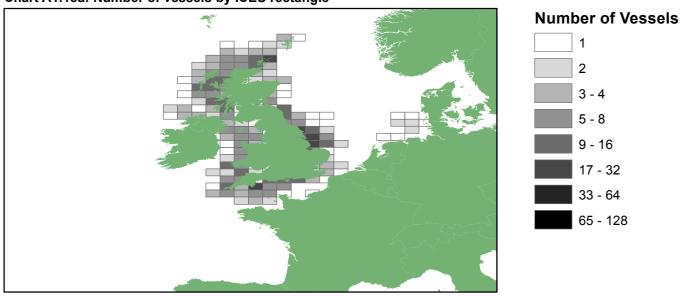

Chart A1.17a: Number of vessels by ICES rectangle

Chart A1.17b: Number of days at sea by ICES rectangle

Chart A1.18: Pots and traps effort by UK 10m and over vessels by ICES rectangle: 2014

Chart A1.18a: Number of vessels by ICES rectangle