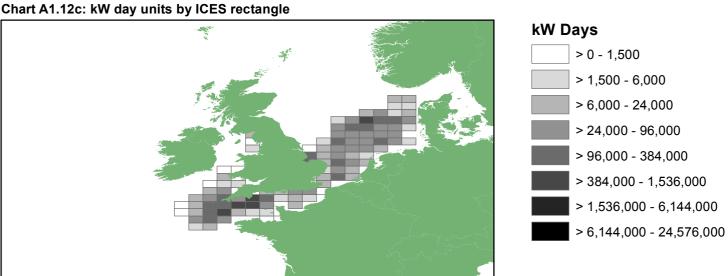

Chart A1.13: Demersal trawl and seine effort by UK 10m and over vessels by ICES rectangle: 2014

Chart A1.13a: Number of vessels by ICES rectangle

Chart A1.13b: Number of days at sea by ICES rectangle

Chart A1.13c: kW day units by ICES rectangle