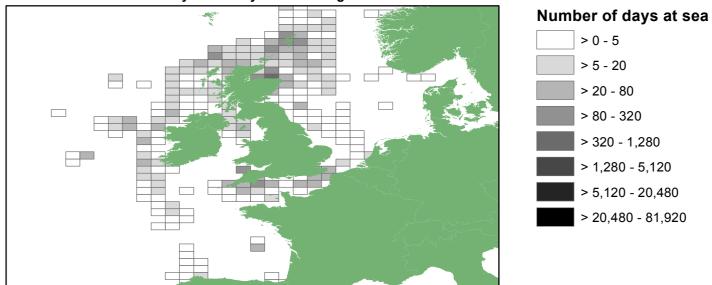

Chart A1.17a: Number of vessels by ICES rectangle

Chart A1.17b: Number of days at sea by ICES rectangle

Chart A1.18: Pots and traps effort by UK 10m and over vessels by ICES rectangle: 2014

Chart A1.18a: Number of vessels by ICES rectangle