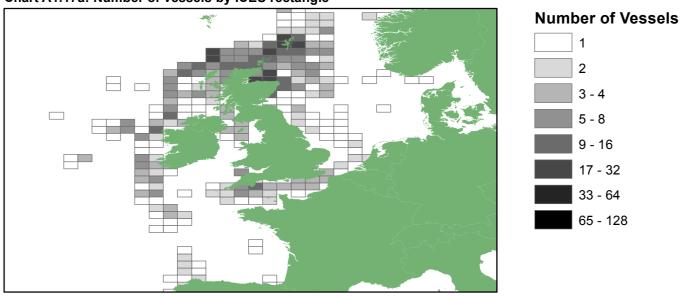

Chart A1.17a: Number of vessels by ICES rectangle

Chart A1.17b: Number of days at sea by ICES rectangle

Chart A1.18: Pots and traps effort by UK 10m and over vessels by ICES rectangle: 2014

Chart A1.18a: Number of vessels by ICES rectangle