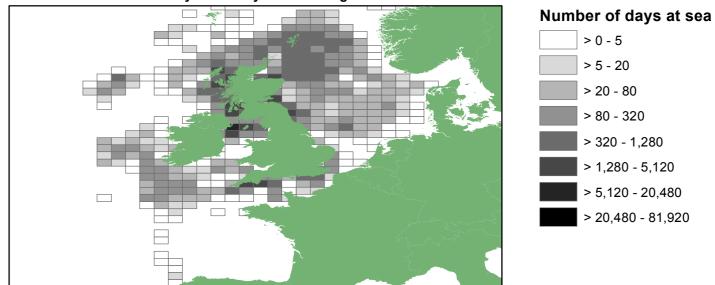

Email: statistics@marinemanagement.org.uk

Chart A1.12: Beam trawl effort by UK 10m and over vessels by ICES rectangle: 2014

Chart A1.12a: Number of vessels by ICES rectangle

Chart A1.12b: Number of days at sea by ICES rectangle