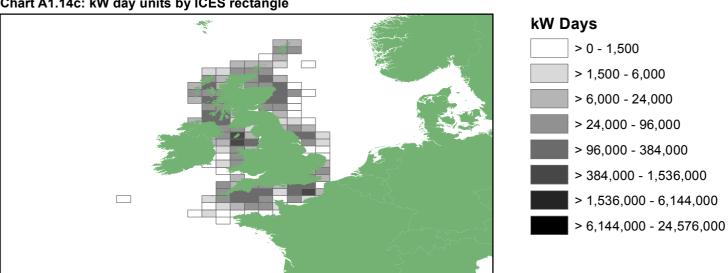

Chart A1.14: Dredges effort by UK 10m and over vessels by ICES rectangle: 2014

Chart A1.14a: Number of vessels by ICES rectangle

Chart A1.14b: Number of days at sea by ICES rectangle

Chart A1.14c: kW day units by ICES rectangle