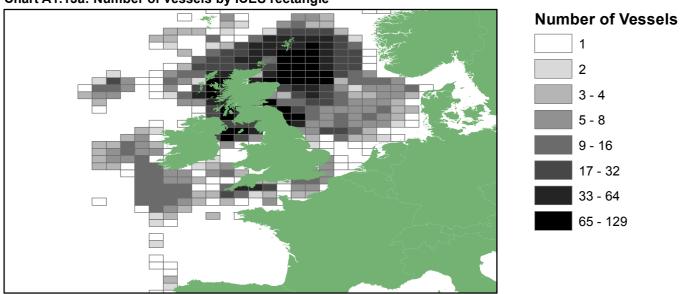

Chart A1.13: Demersal trawl and seine effort by UK 10m and over vessels by ICES rectangle: 2014

Chart A1.13a: Number of vessels by ICES rectangle

Chart A1.13b: Number of days at sea by ICES rectangle

Chart A1.13c: kW day units by ICES rectangle