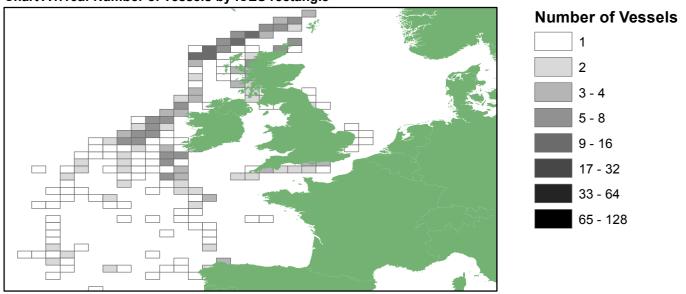

Chart A1.16: Gears using hooks effort by UK 10m and over vessels by ICES rectangle: 2014

Chart A1.16a: Number of vessels by ICES rectangle

Chart A1.16b: Number of days at sea by ICES rectangle

Chart A1.17: Pelagic purse seine & trawl effort by UK 10m and over vessels by ICES rectangle: 2014