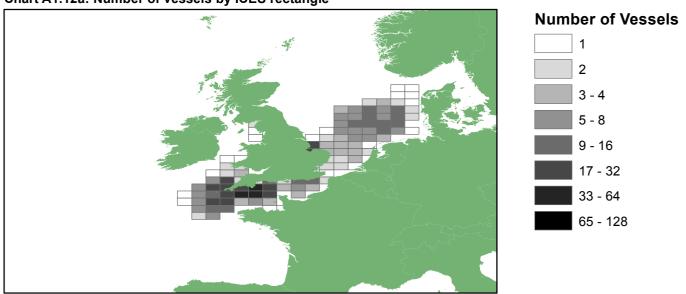

Email: statistics@marinemanagement.org.uk

Chart A1.12: Beam trawl effort by UK 10m and over vessels by ICES rectangle: 2014

Chart A1.12a: Number of vessels by ICES rectangle

Chart A1.12b: Number of days at sea by ICES rectangle