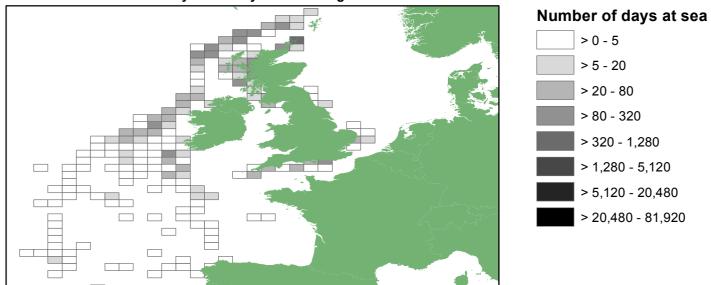

Chart A1.16: Gears using hooks effort by UK 10m and over vessels by ICES rectangle: 2014

Chart A1.16a: Number of vessels by ICES rectangle

Chart A1.16b: Number of days at sea by ICES rectangle

Chart A1.17: Pelagic purse seine & trawl effort by UK 10m and over vessels by ICES rectangle: 2014