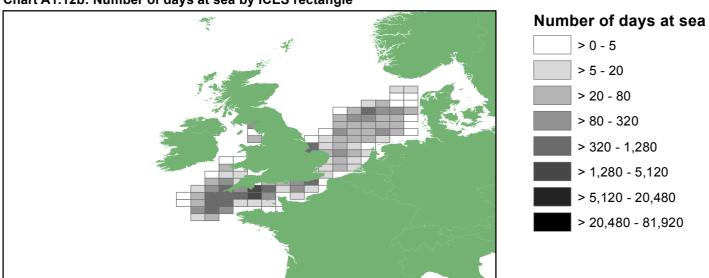

Email: statistics@marinemanagement.org.uk

Chart A1.12: Beam trawl effort by UK 10m and over vessels by ICES rectangle: 2014

Chart A1.12a: Number of vessels by ICES rectangle

Chart A1.12b: Number of days at sea by ICES rectangle