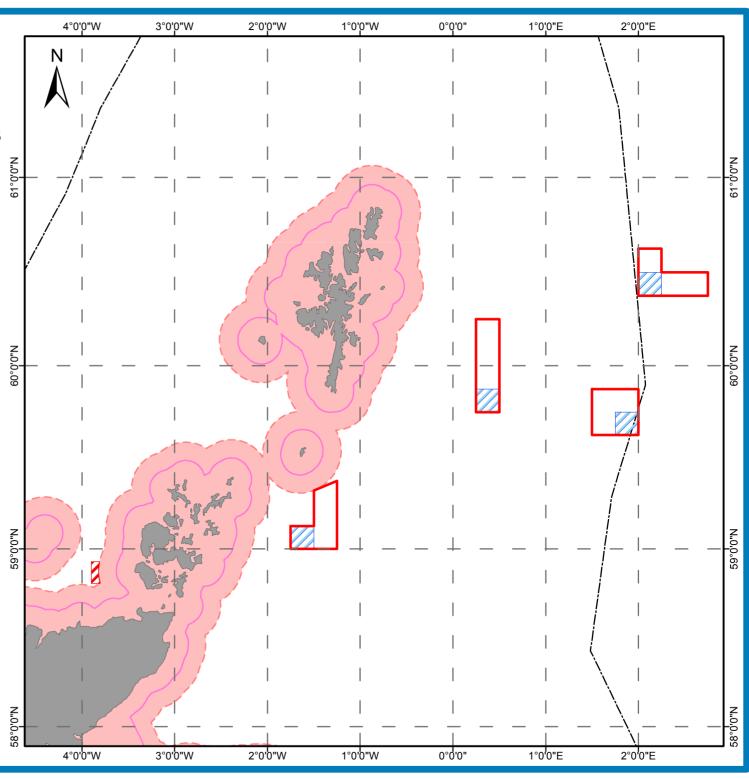

## Scottish Real Time Closures

Areas are to be closed between 00:01 and 23:59 on dates below.

Scottish Real Time Closures

Juvenile RTC 26/04/2016 to 16/05/2016

22/04/2016 to 12/05/2016

6 Nautical Mile Limit (UKHO)

--- 12 Nautical Mile Limit (UKHO)

---- World Exclusive Economic Zones (VLIZ)

Created: 25 April 2016.

Map produced using the WGS84 Mercator

Coordinate Reference System.

## Coordinates

This map is for illustrative purposes only. Coordinates for RTCs can be found at https://www.gov.uk/government/collections/closed-fishing-areas-inenglish-waters

In Scottish RTCs English vessels are required to observe a closure within the prescribed coordinates. As with English RTCs they are closed to all UK vessels 10 metres and over using demersal trawls, fixed nets and longlines.