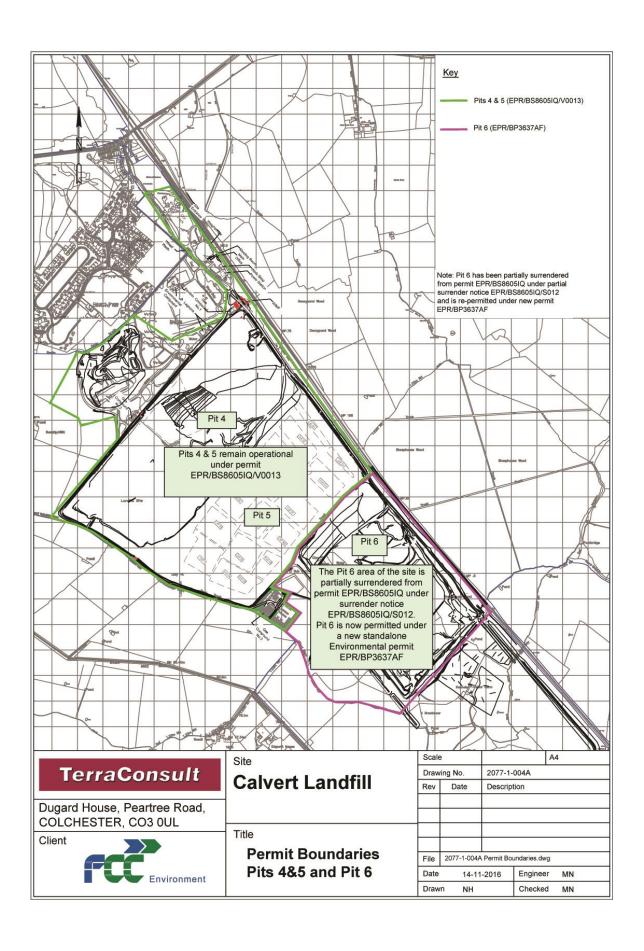

# This introductory note does not form a part of the notice.

The following notice gives notice of the surrender in part of an environmental permit.

The land to be surrendered has not been landfilled. The part surrender is to remove the A2 activity; Landfill for hazardous waste (separate cell for SNRHW) and to remove Pit 6 from the current permit. An amended site plan is attached at Schedule 4 to this notice. The plan shows the reduced permitted area.

# Schedule 4 - amended plan

The area of the site is reduced to that shown edged in green in the attached amended plan.