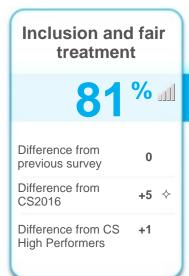

# Inclusion and fair treatment

81%

Difference from previous survey

Strength of association with engagement

| B26 I am treated fairly at work                                                                                   | 29 | 58 | 7 6  | 87% | +5 ♦ | +8 � | +5 ♦ |
|-------------------------------------------------------------------------------------------------------------------|----|----|------|-----|------|------|------|
| B27 I am treated with respect by the people I work with                                                           | 33 | 56 | 8    | 89% | -1   | +4 ♦ | +1   |
| B28 I feel valued for the work I do                                                                               | 20 | 50 | 22 6 | 70% | +1   | +5 ♦ | -1   |
| B29 I think that the VMD respects individual differences (e.g. cultures, working styles, backgrounds, ideas, etc) | 32 | 45 | 17 6 | 77% | -5 ♦ | +3 � | -1   |