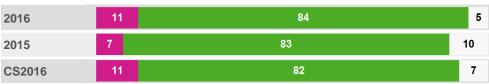

For respondents who selected 'Yes' to question E03.

E05. Did you report the bullying and harassment you experienced?

For respondents who selected 'Yes' to question E03. E06. In your opinion, has this issue been resolved?

For respondents who selected 'Yes' to guestion E03.

F04. Who were you bullied or harassed by at work in the past 12 months? (multiple selection)

| 204. Who were you builted of harassed by at work in the p | asi 12 1110111115 | (multiple selection) |
|-----------------------------------------------------------|-------------------|----------------------|
| A colleag                                                 | jue               |                      |
| Your manag                                                | ger               |                      |
| Another manager in my part of the VI                      | MD                |                      |
| Someone you mana                                          | ige               |                      |
| Someone who works for another part of the VI              | MD                |                      |
| A member of the pul                                       | olic              |                      |
| Someone e                                                 | lse               |                      |
| Prefer not to s                                           | say               |                      |
|                                                           |                   |                      |