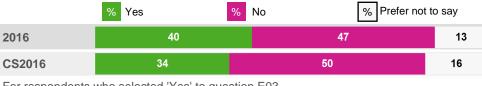

For respondents who selected 'Yes' to question E03.

E05. Did you report the bullying and harassment you experienced?

For respondents who selected 'Yes' to question E03. E06. In your opinion, has this issue been resolved?

| 2016   | 40 | 47 | 13 |
|--------|----|----|----|
| CS2016 | 20 | 60 | 20 |

For respondents who selected 'Yes' to guestion E01.

Returns: 141

E02. On which of the following grounds have you personally experienced discrimination at work in the past 12 months? (multiple selection)