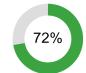

Returns: 141

For questions W01, W02 and W03 the percent positive is the proportion answering 7, 8, 9 or 10 to each question.

| W01 Overall, how satisfied are you with your life nowadays?                                     | 10 18 55    | 17 <b>72</b> | <b>2%</b> +3  | +6    |
|-------------------------------------------------------------------------------------------------|-------------|--------------|---------------|-------|
| W02 Overall, to what extent do you feel that the things you do in your life are worthwhile?     | 6 17 53     | 24 77        | <b>7</b> % +1 | +6    |
| W03 Overall, how happy did you feel yesterday?                                                  | 14 22 43    | 21 64        | <b>!%</b> -4  | +1 -2 |
| For question W04 the percent positive is the proportion answering 0, 1, 2 or 3 to the question. | 0-1 2-3 4-5 | 6-10         |               |       |
| W04 Overall, how anxious did you feel yesterday?                                                | 32 21 25    | 22 53        | 3% -4         | +3    |