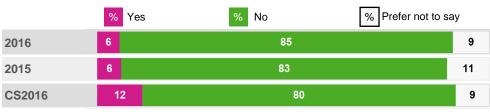

### Discrimination, harassment and bullying

E01. During the past 12 months, have you personally experienced discrimination at work?

E03. During the past 12 months, have you personally experienced bullying or harassment at work?

| 2016   | 40 | 47 | 13 |
|--------|----|----|----|
| CS2016 | 20 | 60 | 20 |

For respondents who selected 'Yes' to guestion E01.

Returns: 141

E02. On which of the following grounds have you personally experienced discrimination at work in the past 12 months? (multiple selection)