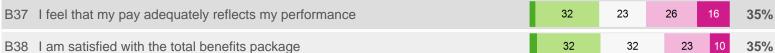

### Pay and benefits

previous

Strength of association with

Strongly

23

26

32

19

27

35%

31%

+2

+3 ♦

+4 ♦

+1

0

+5 ♦

-5 ♦

**-4** ♦

**-4** ♦

Compared to people doing a similar job in other organisations I feel my pay is reasonable

Response rate: 92%

Civil Service People Survey 2016

^ indicates a variation in question wording from your previous survey