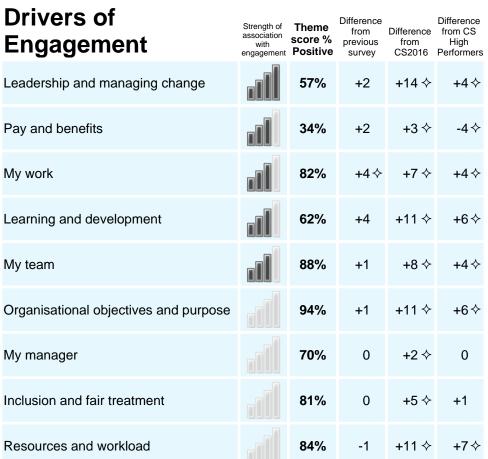

# Veterinary Medicines Directorate

Response rate: 92%

Civil Service People Survey 2016

Strength of association with engagement

♦ Statistically significant difference from comparison

The table below shows how you performed on each of the nine themes ranked by the strength of association with engagement. The themes which have the strongest association with engagement should be the focus for action. See the appendix for further details.

### The drivers of engagement

While the engagement index shows the average level of engagement, it does not show what you can do to improve engagement. Nine themes have been included in the survey to measure employees' experiences at work. A statistical technique, stepwise regression, is used to identify the extent to which each of these themes has an association with engagement. The themes identified as having an association are called the 'Drivers of engagement'. The strength of association with engagement varies by theme and is illustrated by a 4-bar icon, as shown below. Themes with a full 4-bar icon have the strongest association with engagement.