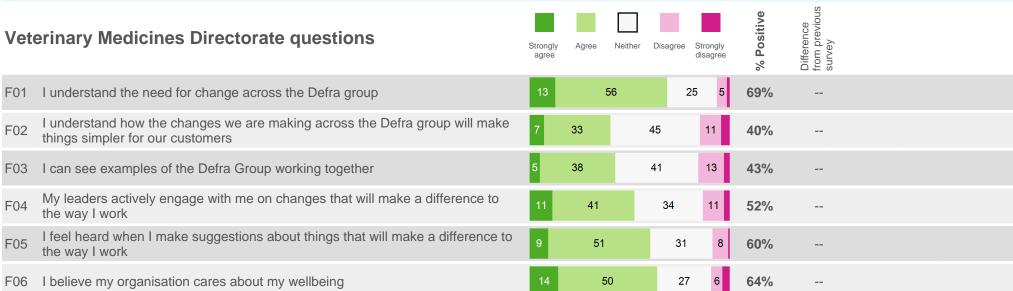

# **Veterinary Medicines Directorate questions**

Civil Service People Survey 2016 Response rate: 92%