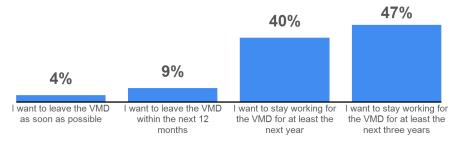

### Your plans for the future

C01. Which of the following statements most reflects your current thoughts about working for the VMD?

indicates statistically significant difference from comparison
 indicates a variation in question wording from your previous survey

|                                                                      |     | Pre   | ÖÖ   | D C DI |
|----------------------------------------------------------------------|-----|-------|------|--------|
| I want to leave the VMD as soon as possible                          | 4%  | 0     | -4   | -7     |
| I want to leave the VMD within the next 12 months                    | 9%  | -4    | -6   | -10    |
| I want to stay working for the VMD for at least the next year        | 40% | -7    | +7 ♦ | 0      |
| I want to stay working for the VMD for at least the next three years | 47% | +11 ♦ | +4 ♦ | -4 ♦   |