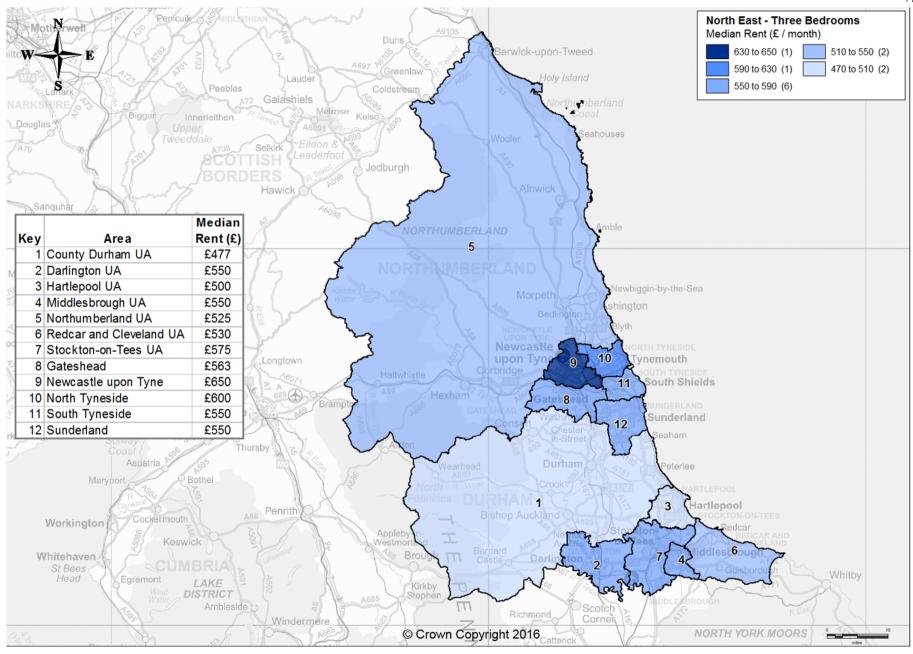

# Private Rental Market Statistics, 'Three Bedrooms' monthly rents recorded between 1 April 2015 and 31 March 2016 for North East

Statistics derived from fewer than 5 observations have been suppressed and denoted by '-'.