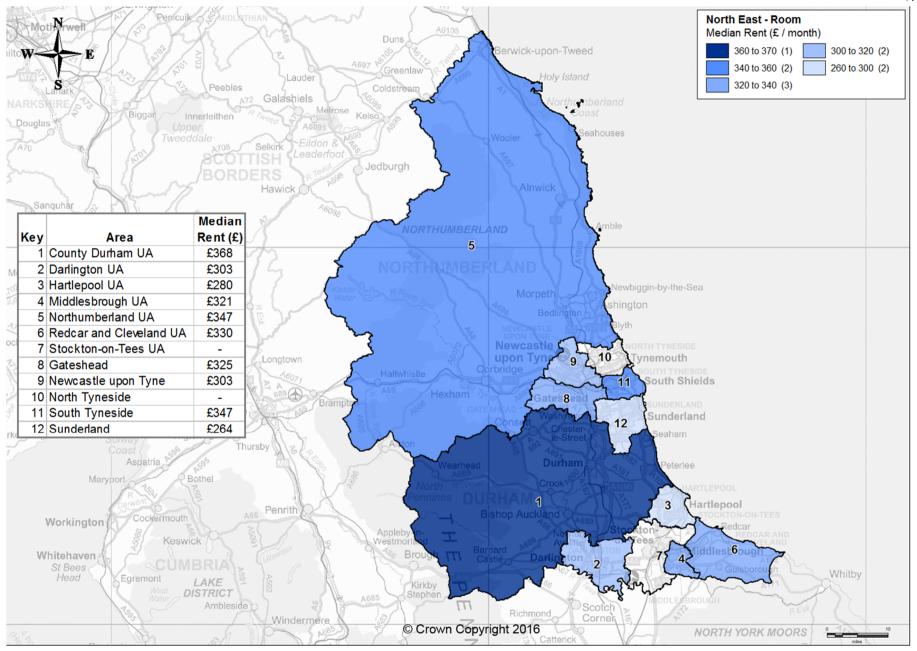

# Private Rental Market Statistics, 'Room' monthly rents recorded between 1 April 2015 and 31 March 2016 for North East

Statistics derived from fewer than 5 observations have been suppressed and denoted by '-'.