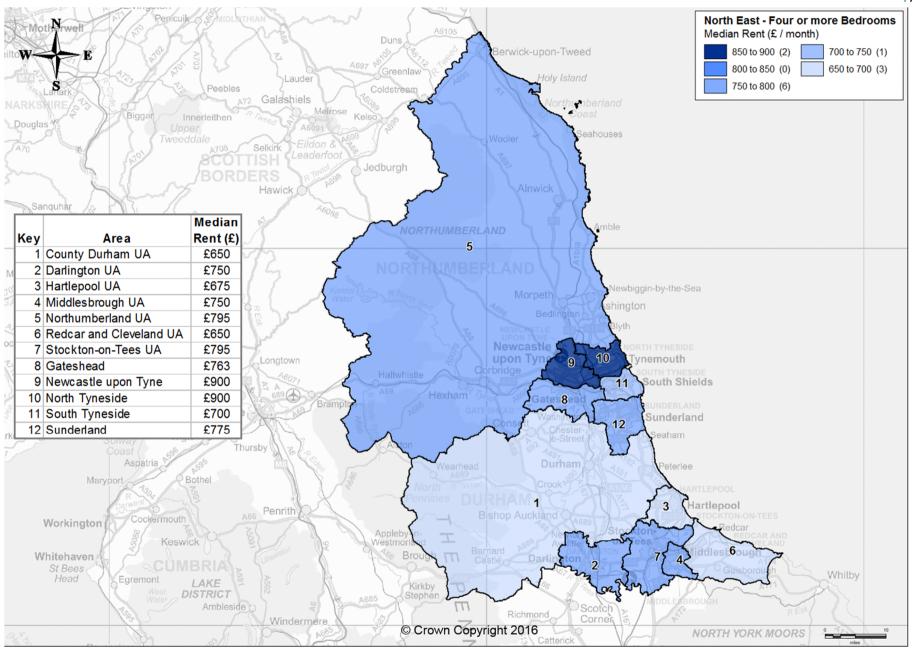

# Private Rental Market Statistics, 'Four or more Bedrooms' monthly rents recorded between 1 April 2015 and 31 March 2016 for North East

Statistics derived from fewer than 5 observations have been suppressed and denoted by '-'.