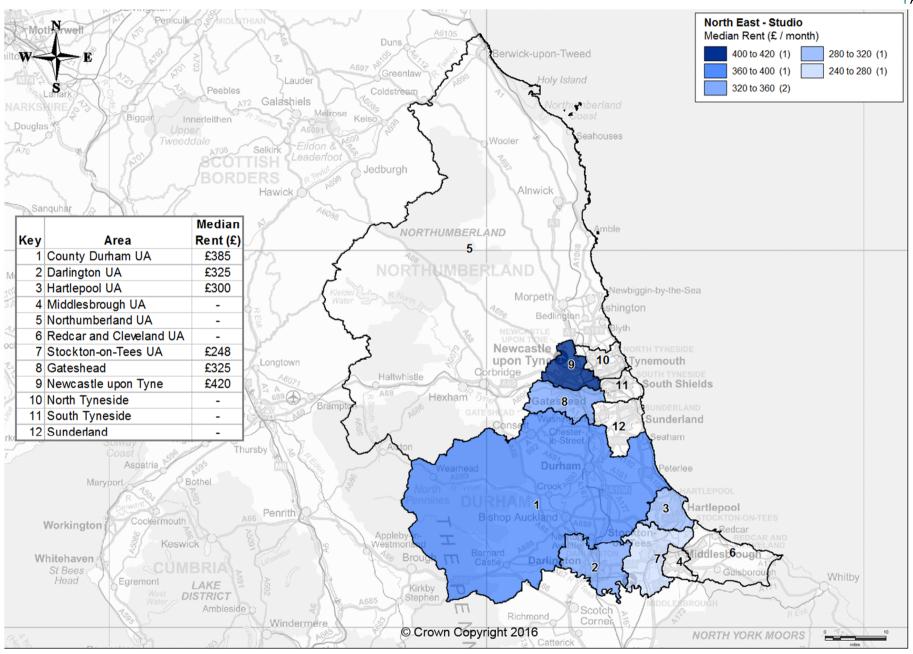

# Private Rental Market Statistics, 'Studio' monthly rents recorded between 1 April 2015 and 31 March 2016 for North East

Statistics derived from fewer than 5 observations have been suppressed and denoted by '-'.