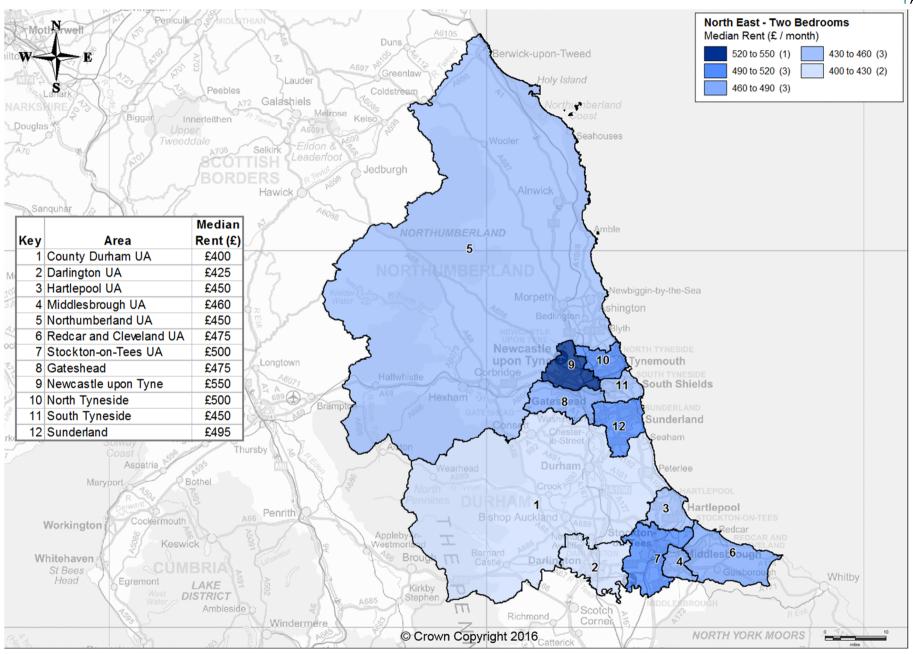

# Private Rental Market Statistics, 'Two Bedrooms' monthly rents recorded between 1 April 2015 and 31 March 2016 for North East

Statistics derived from fewer than 5 observations have been suppressed and denoted by '-'.