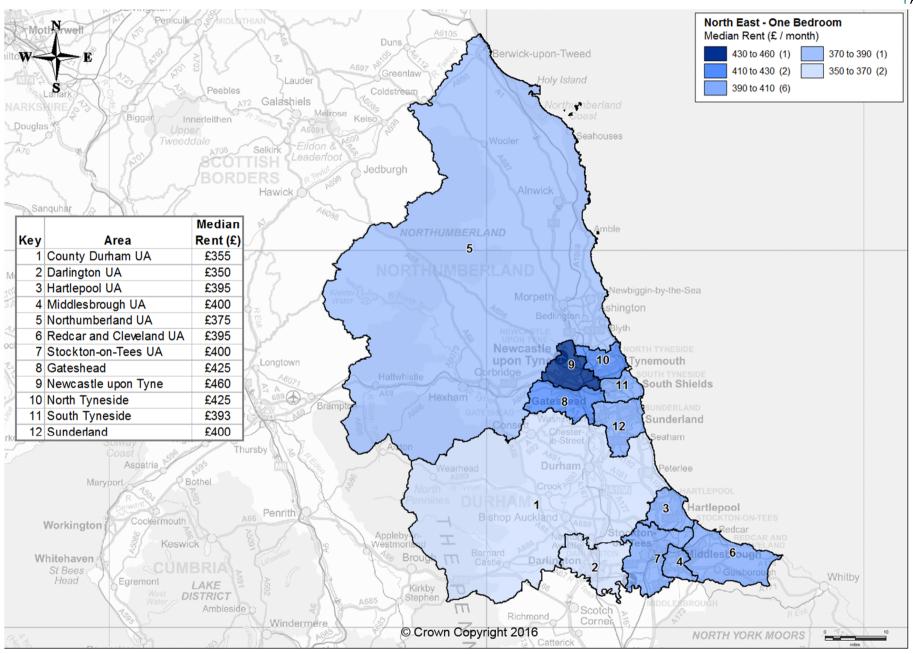

# Private Rental Market Statistics, 'One Bedroom' monthly rents recorded between 1 April 2015 and 31 March 2016 for North East

Statistics derived from fewer than 5 observations have been suppressed and denoted by '-'.