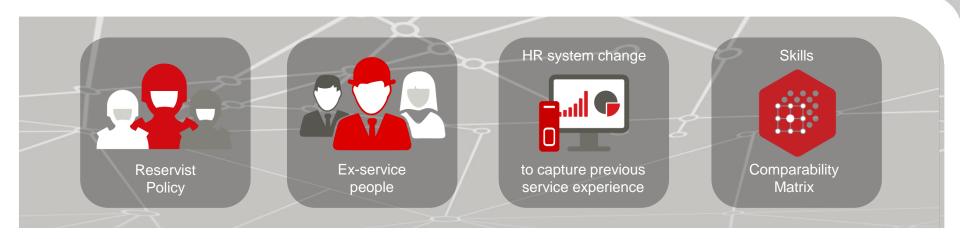

# Growth agenda

## Continuous improvement

- Educating Hiring Managers
- Re-education for individuals can mean taking a more junior role, then progressing
- Enhanced Learning Credit Policy launched.

shaping tomorrow with you