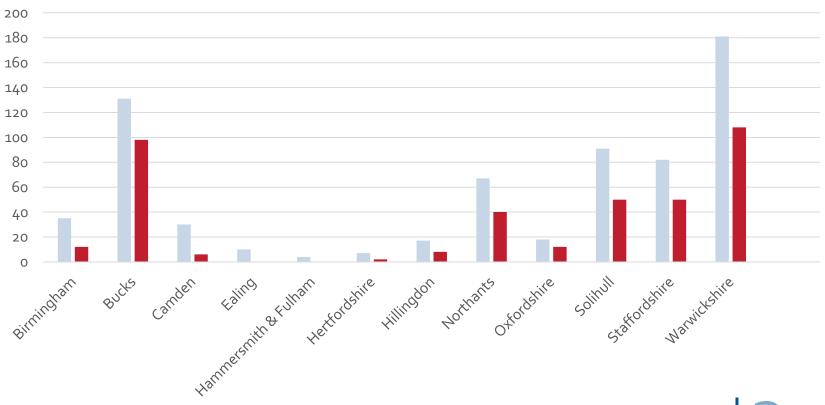

## Consents and Approvals Strategy – Permanent Highway Works (Feb 2016)

Initial quantification: approx. 700 consents/approvals, 400 certificates

## Consents and Approvals Strategy – Permanent Highway Works (Feb 2016)

| Highway       | Consents & |              |
|---------------|------------|--------------|
| authority     | Approvals  | Certificates |
| Birmingham    | 35         | 12           |
| Bucks         | 131        | 98           |
| Camden        | 30         | 6            |
| Ealing        | 10         | 0            |
| Hammersmith & |            |              |
| Fulham        | 4          | 0            |
| Hertfordshire | 7          | 2            |
| Hillingdon    | 17         | 8            |
| Northants     | 67         | 40           |
| Oxfordshire   | 18         | 12           |
| Solihull      | 91         | 50           |
| Staffordshire | 82         | 50           |
| Warwickshire  | 181        | 108          |