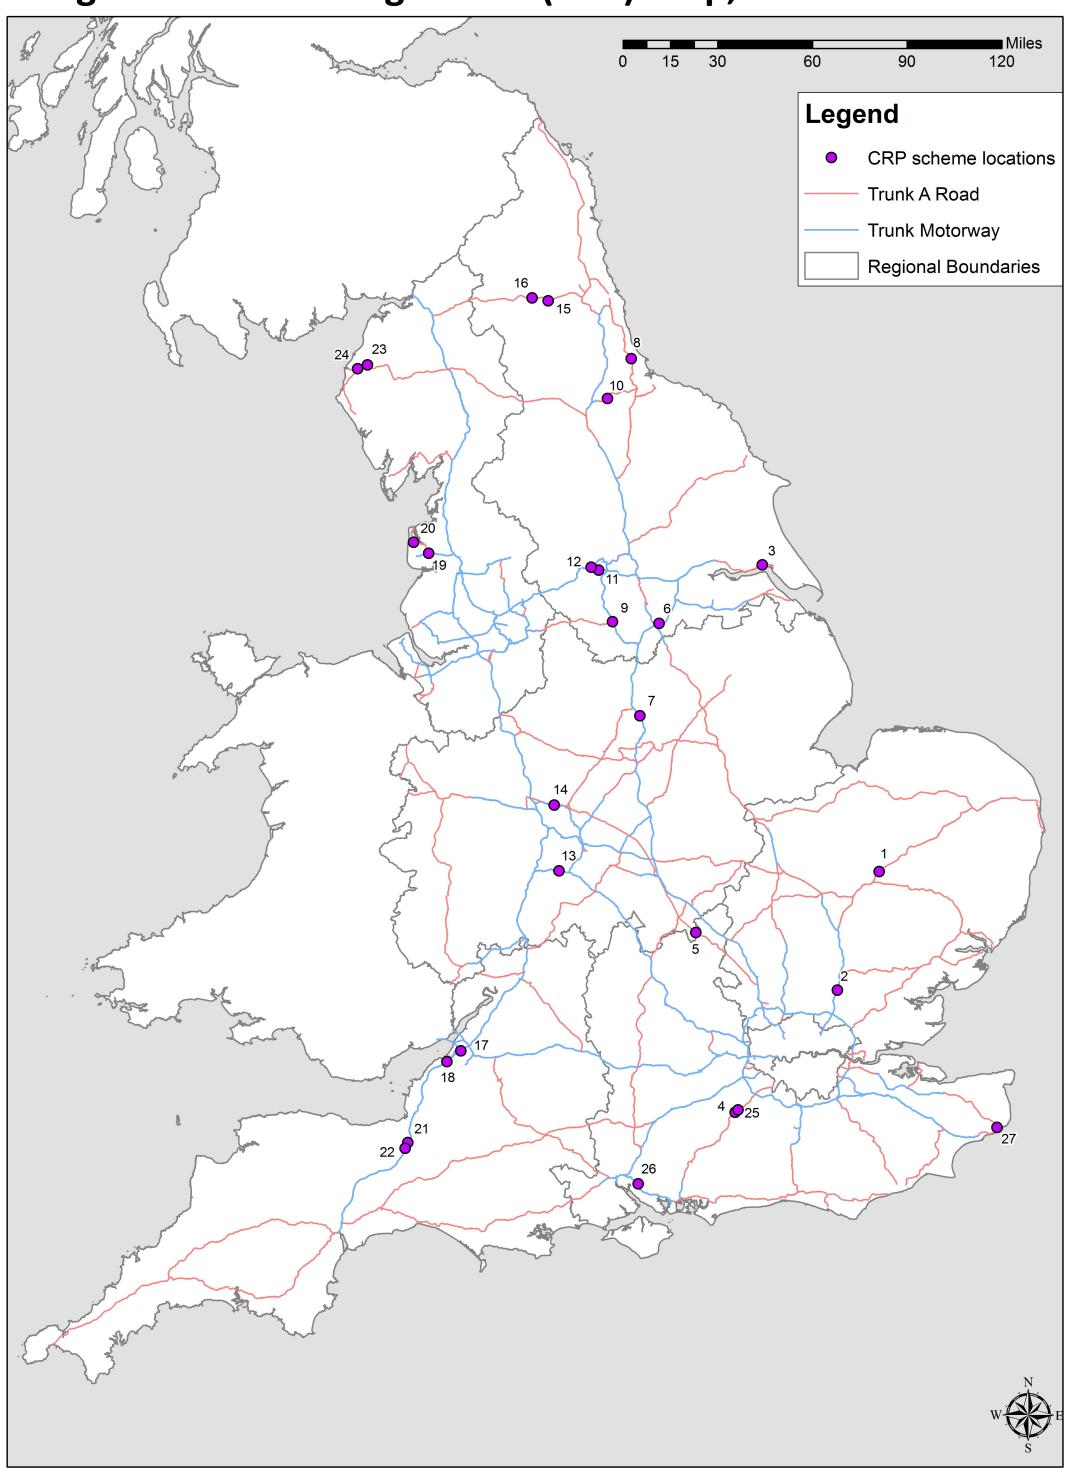

## Congestion Relief Programme (CRP) Map, March 2017

| Reference ID | Region                 | Scheme Title                                                 |
|--------------|------------------------|--------------------------------------------------------------|
| 1            | East of England        | A11 Fiveways Roundabout, Barton Mills                        |
| 2            | East of England        | M11 J7a                                                      |
| 3            | Yorkshire & North East | A63 Garrison Road                                            |
| 4            | South East             | A3 Stoke Interchange, Guildford                              |
| 5            | Midlands               | A5 Old Stratford                                             |
| 6            | Yorkshire & North East | M18 Junction 3                                               |
| 7            | Midlands               | M1 J27 Capacity Improvements                                 |
| 8            | Yorkshire & North East | A19 / A179 Sheraton Signalisation                            |
| 9            | Yorkshire & North East | M1 J36 Slip Road                                             |
| 10           | Yorkshire & North East | A66 / B6280 Morton Palms Widening                            |
| 11           | Yorkshire & North East | M62 Junction 28                                              |
| 12           | Yorkshire & North East | M62 Junction 27                                              |
| 13           | Midlands               | M42 Junction 3 Improvement                                   |
| 14           | Midlands               | A5 / A5195 Ogley Hay Traffic Signals                         |
| 15           | Yorkshire & North East | A69 / A68 Junction Improvements                              |
| 16           | Yorkshire & North East | A69 / A6079 Junction Improvements                            |
| 17           | South West             | M5 Junction 17-18 Driver Information and Queue Protection    |
| 18           | South West             | M5 Junction 19 Improvements                                  |
| 19           | North West             | M55 Junction 3                                               |
| 20           | North West             | A585 Norcross                                                |
| 21           | South West             | M5 J24-25 Driver Information and Queue Protection            |
| 22           | South West             | M5 J24-23 Driver Information and Queue Protection            |
| 23           | North West             | A595 / A66 Fitz Roundabout                                   |
| 24           | North West             | A595 / A66 Great Clifton                                     |
| 25           | South East             | A3 Northbound Off Slip at University Interchange (Guildford) |
| 26           | South East             | M27 Junction 7                                               |
| 27           | South East             | A20 Port of Dover                                            |