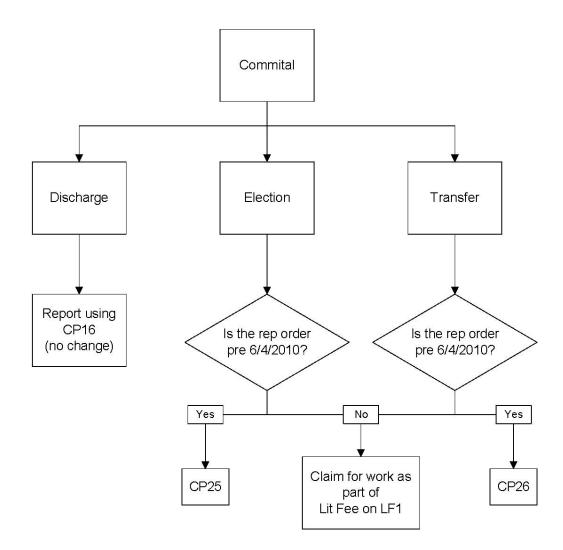

#### Additional Guidance in relation to committal for trial hearings

- 7.43 For matters with representation orders dated on or after 6 April 2010, payment for committals is made at the conclusion of the Crown Court case for which the client was committed, rather than at the conclusion of the magistrates' court element of the case. This means that for all such matters, bills should be submitted as part of the Litigator Graduated Fee Scheme claim using the LF1 at the conclusion of the Crown Court element of the case.
- 7.44 For cases where the first attendance date is on or after 6 April 2010, CP16 is the only outcome code that can be used for claiming for committal hearings in LAA Online. This code has been preserved because **discharged committals should still be billed through CWA**. CP16 can only be used with PROE, PROF, PROK and PROL matters. There are no restrictions on the matter types that can be used with the Outcome Code CP16.
- 7.45 For cases where the representation order is dated before 6 April there are two outcome codes that can be used:

| CP25 | Committal: election (Representation order dated before 6th April 2010)           |
|------|----------------------------------------------------------------------------------|
| CP26 | Committal/transfer: direction (Representation order dated before 6th April 2010) |

7.46 These codes replace the defunct codes CP14 and CP15. They can only be used for PROE, PROF, PROK and PROL matters where the date element of the UFN is **before** 6 April 2010.

- 7.47 If these outcomes are reported in conjunction with a UFN date on or after the 6th of April, they will be flagged as invalid and CWA will reject the claim.
- 7.48 The flow chart below outlines what providers should claim in which circumstances.

#### CP16 Committal: discharged

7.63 This code must be used when committal proceedings (however those arose) have been discharged.

#### CP25 Committal: election (Representation order dated before 6 April 2010)

7.72 This code must be used when the client has elected on at least one Matter to have the Matter tried at the Crown Court and the magistrates' court representation order is dated before 6 April 2010.

# CP26 Committal/transfer: direction (Representation order dated before 6 April 2010)

7.73 This code must be used when the court has declined jurisdiction to deal with the Matter and committed it to the Crown Court for trial and the magistrates' court representation order is dated before 6 April 2010.