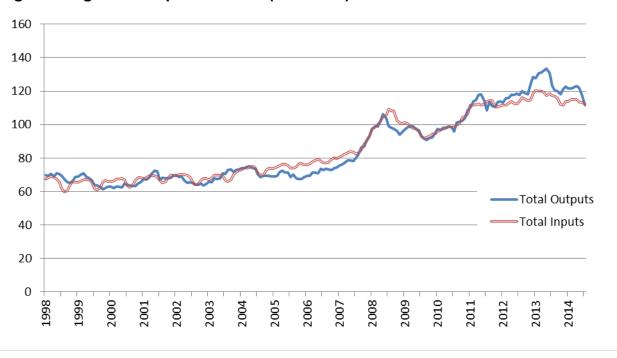

### Key points

Figure 1: Agricultural price indices (2010=100)

**Enquiries on this publication to**: Graham Brown, Rm 201 Foss House, Kings Pool, 1-2 Peasholme Green, York, YO1 7PX Tel: 01904 455331/455355 email: prices@defra.gsi.gov.uk

In July the monthly price index for all outputs fell by 4.5%. This fall was due to the overall monthly index for crops falling by 6.2% while there was no change in the price index for animals and animal products. There was little movement in the price index for all inputs which fell by 0.6%.

Overall the prices are lower than the same time last year with the price index for all outputs and inputs 9.3% and 4.6% lower.