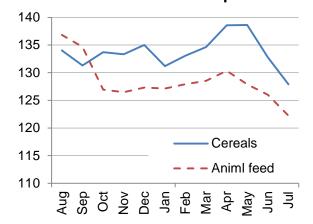

#### Inputs

Animal feed fell by 3.0% in July and is now 14% lower than the same time last year. As shown in figure 2 animal feed prices are affected by cereal prices. Straight feed fell by 7.5% in July while compound feed prices fell by 0.25%. Straight feed prices fell due to the continuing decrease in cereal prices.

Figure 2 Cereals and animal feed price index