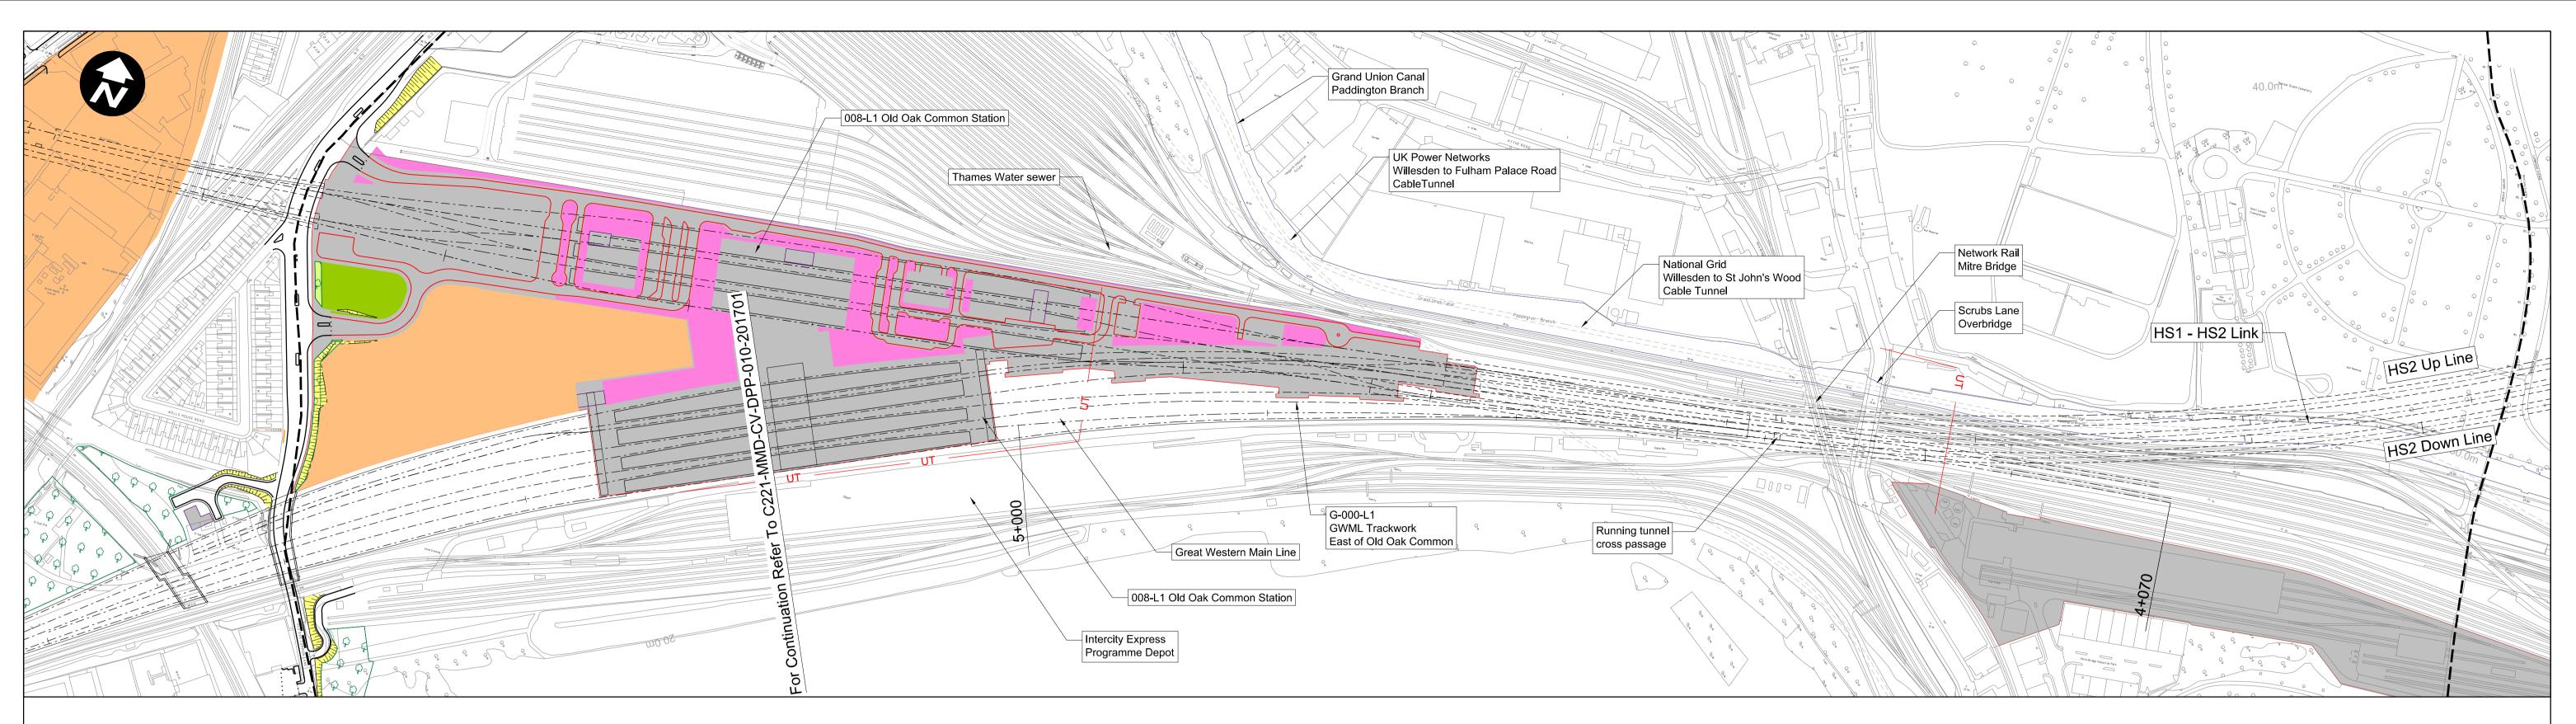

Plan Scale 1:2500

| lone                    | Project/Contract    | Project/Contract                |          |      |  |  |
|-------------------------|---------------------|---------------------------------|----------|------|--|--|
| London Metropolitan     | Londo               | London Metropolitan Area Design |          |      |  |  |
| esign Stage             | Discipline/Function | Discipline/Function             |          |      |  |  |
| hybrid bill submission  |                     | Civil                           |          |      |  |  |
| Prawing Title           | Drawn               | Checked                         | Approved |      |  |  |
| Great Western Main Line | IM                  | SA                              | N        | 1P   |  |  |
|                         | Date                | Scale                           | Size     |      |  |  |
| Sheet 1 of 2            | 11/10/2013          | AS SHOWN                        | A1       |      |  |  |
| Chainage 4+000 to 5+200 | Drawing No.         |                                 |          | Rev. |  |  |
|                         | C221-MME            | C221-MMD-CV-DPP-010-201501      |          |      |  |  |
|                         |                     |                                 |          |      |  |  |