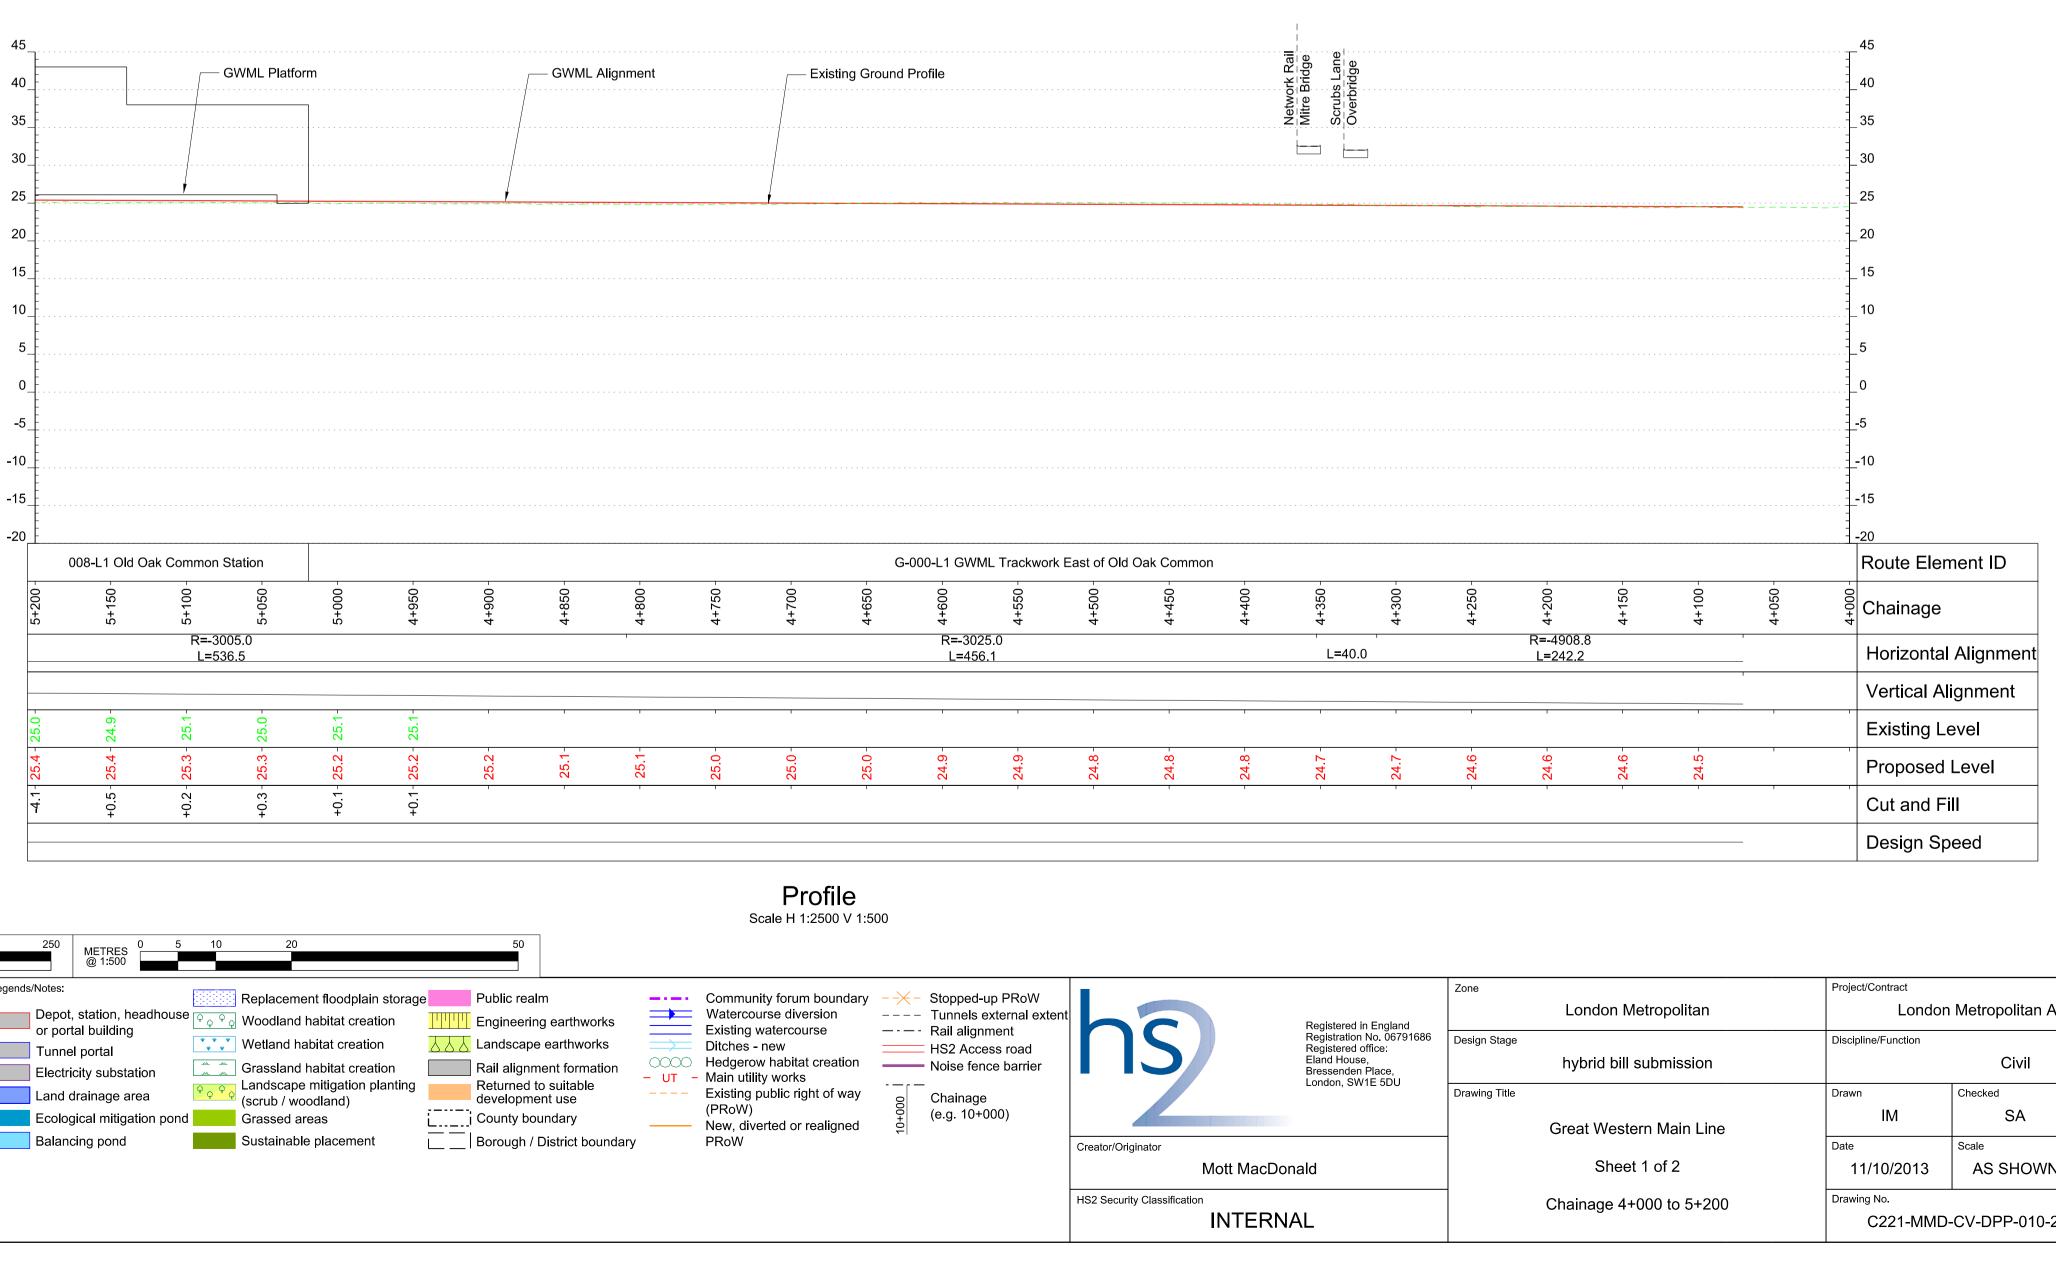

Plan Scale 1:2500

| lone                    | Project/Contract    | Project/Contract                |          |      |  |  |
|-------------------------|---------------------|---------------------------------|----------|------|--|--|
| London Metropolitan     | Londo               | London Metropolitan Area Design |          |      |  |  |
| esign Stage             | Discipline/Function | Discipline/Function             |          |      |  |  |
| hybrid bill submission  |                     | Civil                           |          |      |  |  |
| Prawing Title           | Drawn               | Checked                         | Approved |      |  |  |
| Great Western Main Line | IM                  | SA                              | N        | 1P   |  |  |
|                         | Date                | Scale                           | Size     |      |  |  |
| Sheet 1 of 2            | 11/10/2013          | AS SHOWN                        | A1       |      |  |  |
| Chainage 4+000 to 5+200 | Drawing No.         |                                 |          | Rev. |  |  |
|                         | C221-MME            | C221-MMD-CV-DPP-010-201501      |          |      |  |  |
|                         |                     |                                 |          |      |  |  |