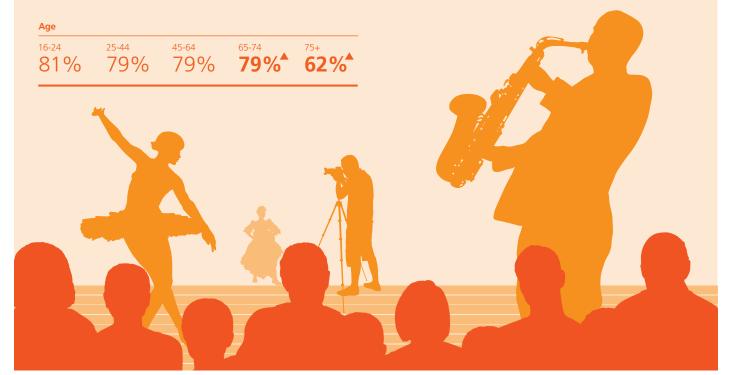

Has engaged with the arts in the last year

78%

Frequency

Three or more times in the last 12 months

63%

| Male    |         |
|---------|---------|
| 74%     | 75%     |
| 2005/06 | 2013/14 |

| Female  |         |
|---------|---------|
| 79%     | 80%     |
| 2005/06 | 2013/14 |

## Apr 2013 - Mar 2014

- ▲ indicates significant increase to 05/06
- ▼ indicates significant decrease to 05/06