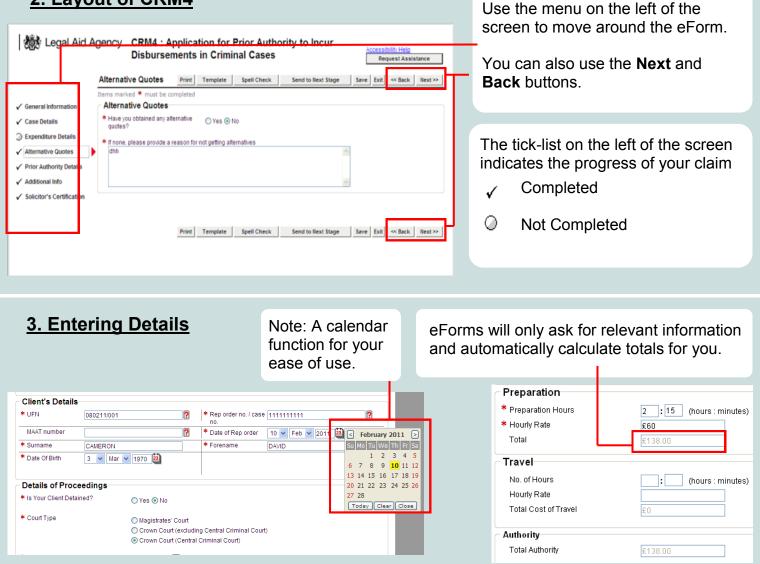

## 2. Layout of CRM4

### 4. Expenditure Details

eForms understands the different ways each type of authority is costed.

If you request an expert's report, it will ask for details of the preparation time and the hourly rate.

If you ask for photocopying it will ask for the number of pages and cost per page.

| a Facial Mapping Expert                               |
|-------------------------------------------------------|
| or Authority for this case under the same category of |
|                                                       |
| Dr Ino Yorface                                        |
|                                                       |
|                                                       |
|                                                       |
| : (hours : minutes)                                   |
|                                                       |
|                                                       |
|                                                       |