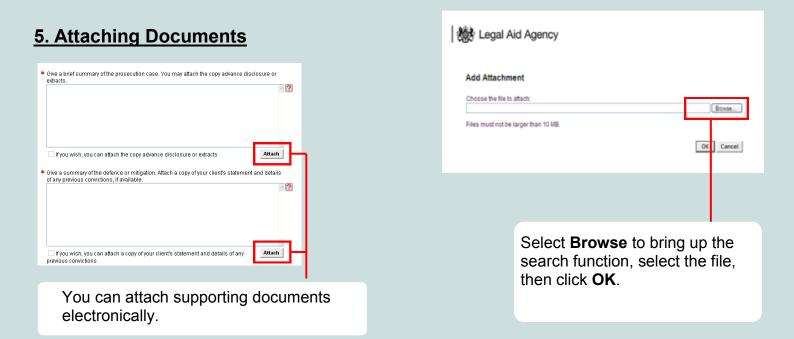

### 4. Expenditure Details

eForms understands the different ways each type of authority is costed.

If you request an expert's report, it will ask for details of the preparation time and the hourly rate.

If you ask for photocopying it will ask for the number of pages and cost per page.

| a Facial Mapping Expert                               |
|-------------------------------------------------------|
| or Authority for this case under the same category of |
|                                                       |
| Dr Ino Yorface                                        |
|                                                       |
|                                                       |
|                                                       |
| : (hours : minutes)                                   |
|                                                       |
|                                                       |
|                                                       |