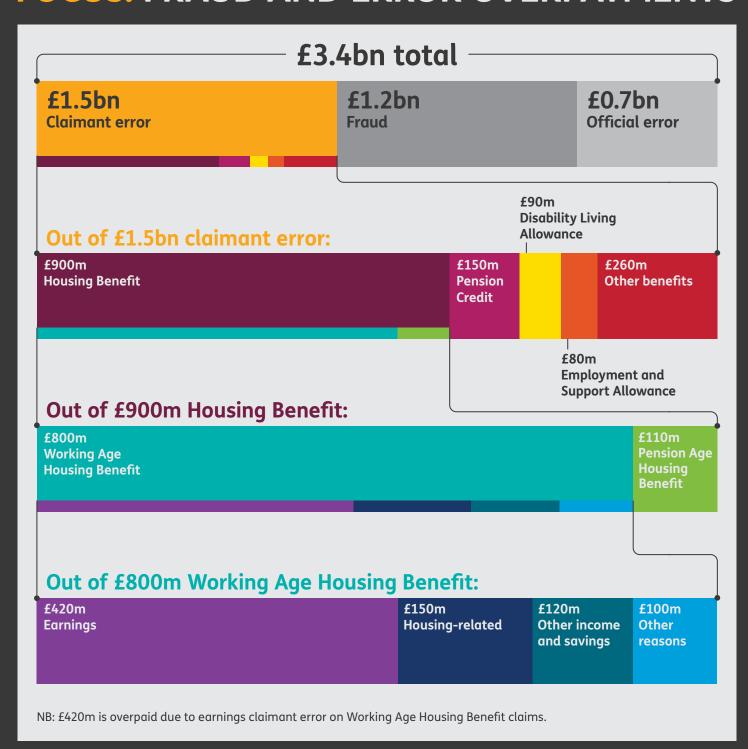

## **FOCUS: FRAUD AND ERROR OVERPAYMENTS**

Components may not sum due to rounding. Fraud and error figures are estimates for 2013/14 covering April 2013 - March 2014. Expenditure is based on 2013/14 financial year total.

More information can be found at: https://www.gov.uk/government/collections/ fraud-and-error-in-the-benefit-system Not all benefits are measured for fraud and error. Estimates of fraud and error in these 'Other Benefits' are based on proxy measurements from similar benefits.