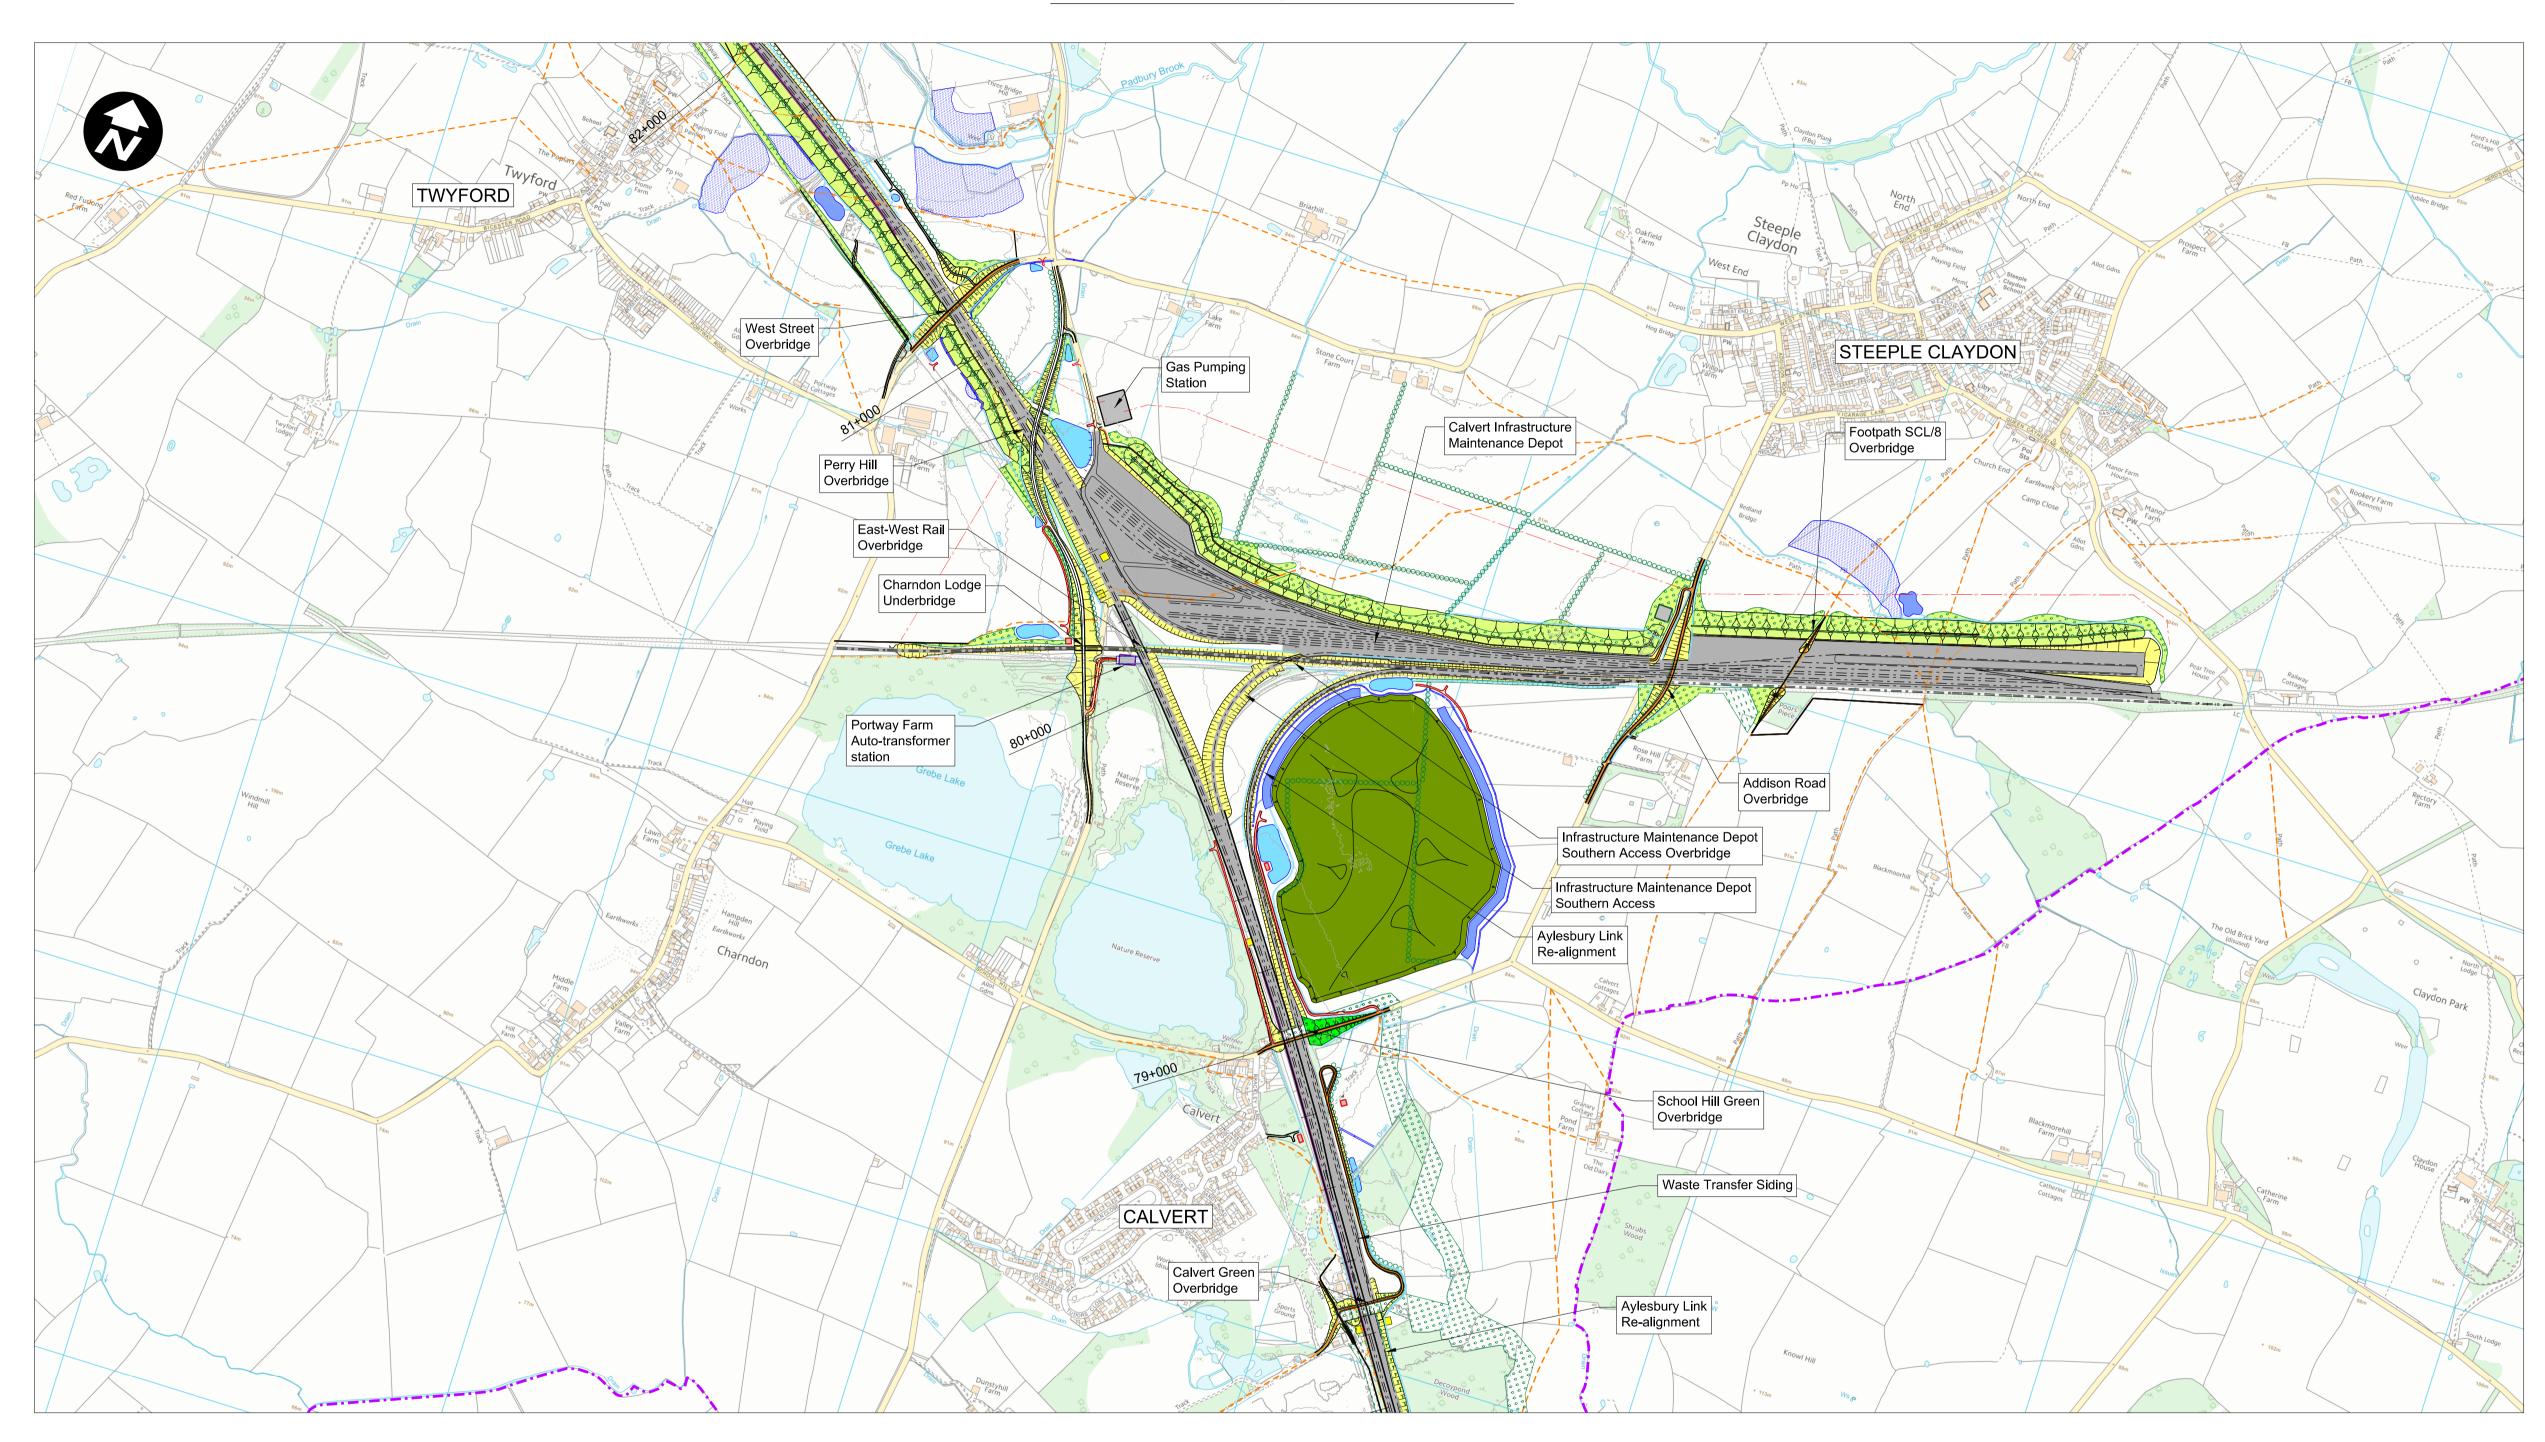

## For Continuation Refer to Drawing C222-ATK-CV-DPL-020-000010

For Continuation Refer to Drawing C222-ATK-CV-DPL-020-000008

| one                                      | Project/Contract           |         |          |      |  |
|------------------------------------------|----------------------------|---------|----------|------|--|
| Country South                            | Country South Design       |         |          |      |  |
| esign Stage                              | Discipline/Function        |         |          |      |  |
| hybrid bill submission                   | Civil                      |         |          |      |  |
| rawing Title                             | Drawn                      | Checked | Approved |      |  |
| Calvert Infrastructure Maintenance Depot | ТВ                         | RP      | J        | N    |  |
|                                          | Date                       | Scale   | Size     |      |  |
|                                          | 29/01/2013                 | 1:10000 | A        | .1   |  |
|                                          | Drawing No.                |         |          | Rev. |  |
|                                          | C222-ATK-CV-DPL-020-000016 |         |          | P09  |  |