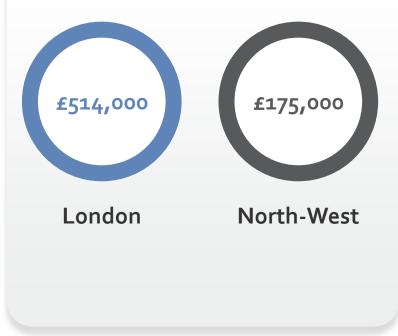

# Simon Kirby

### **Chief Executive**

#hs2supplychain

## HS2: The Opportunity





#### Average house prices:



# Better connections for over **100** UK cities and towns, including eight of the largest cities

# 85% of businesses state that transport infrastructure is significant in investment decisions

The construction of HS2 will re-shape our country in 4 ways

# **1** Creating jobs across the whole country

Create



construction jobs

Support up to





# 2 Transforming the skillset of the infrastructure industry





# 4 Bringing new people into the infrastructure industry

**High Speed Rail College** 

THE REPORT OF THE PARTY OF THE

## Our supply chain across the UK

HS2 interest registered by region

| 0-100   |
|---------|
| 101-200 |
| 201-300 |
| 301-400 |
| 401-500 |





## Procurement strategy: what we plan to buy



# What can **you** expect as a **partner**?



#### HS2 MARKET ENG