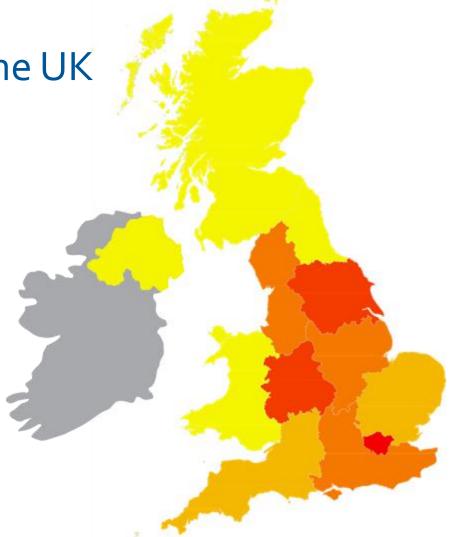

## Our supply chain across the UK

HS2 interest registered by region

| 0-100   |
|---------|
| 101-200 |
| 201-300 |
| 301-400 |
| 401-500 |