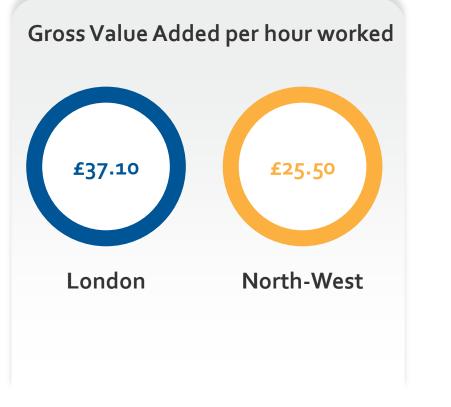

# 85% of businesses state that transport infrastructure is significant in investment decisions

The construction of HS2 will re-shape our country in 4 ways