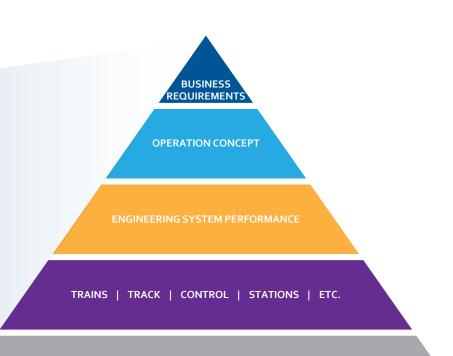

## Modern design philosophy

THE HS2 TRAIN SERVICE AND INFRASTRUCTURE WILL BE DESIGNED AND DEVELOPED TOGETHER

**ROUTE SELECTION AND DEVELOPMENT** 