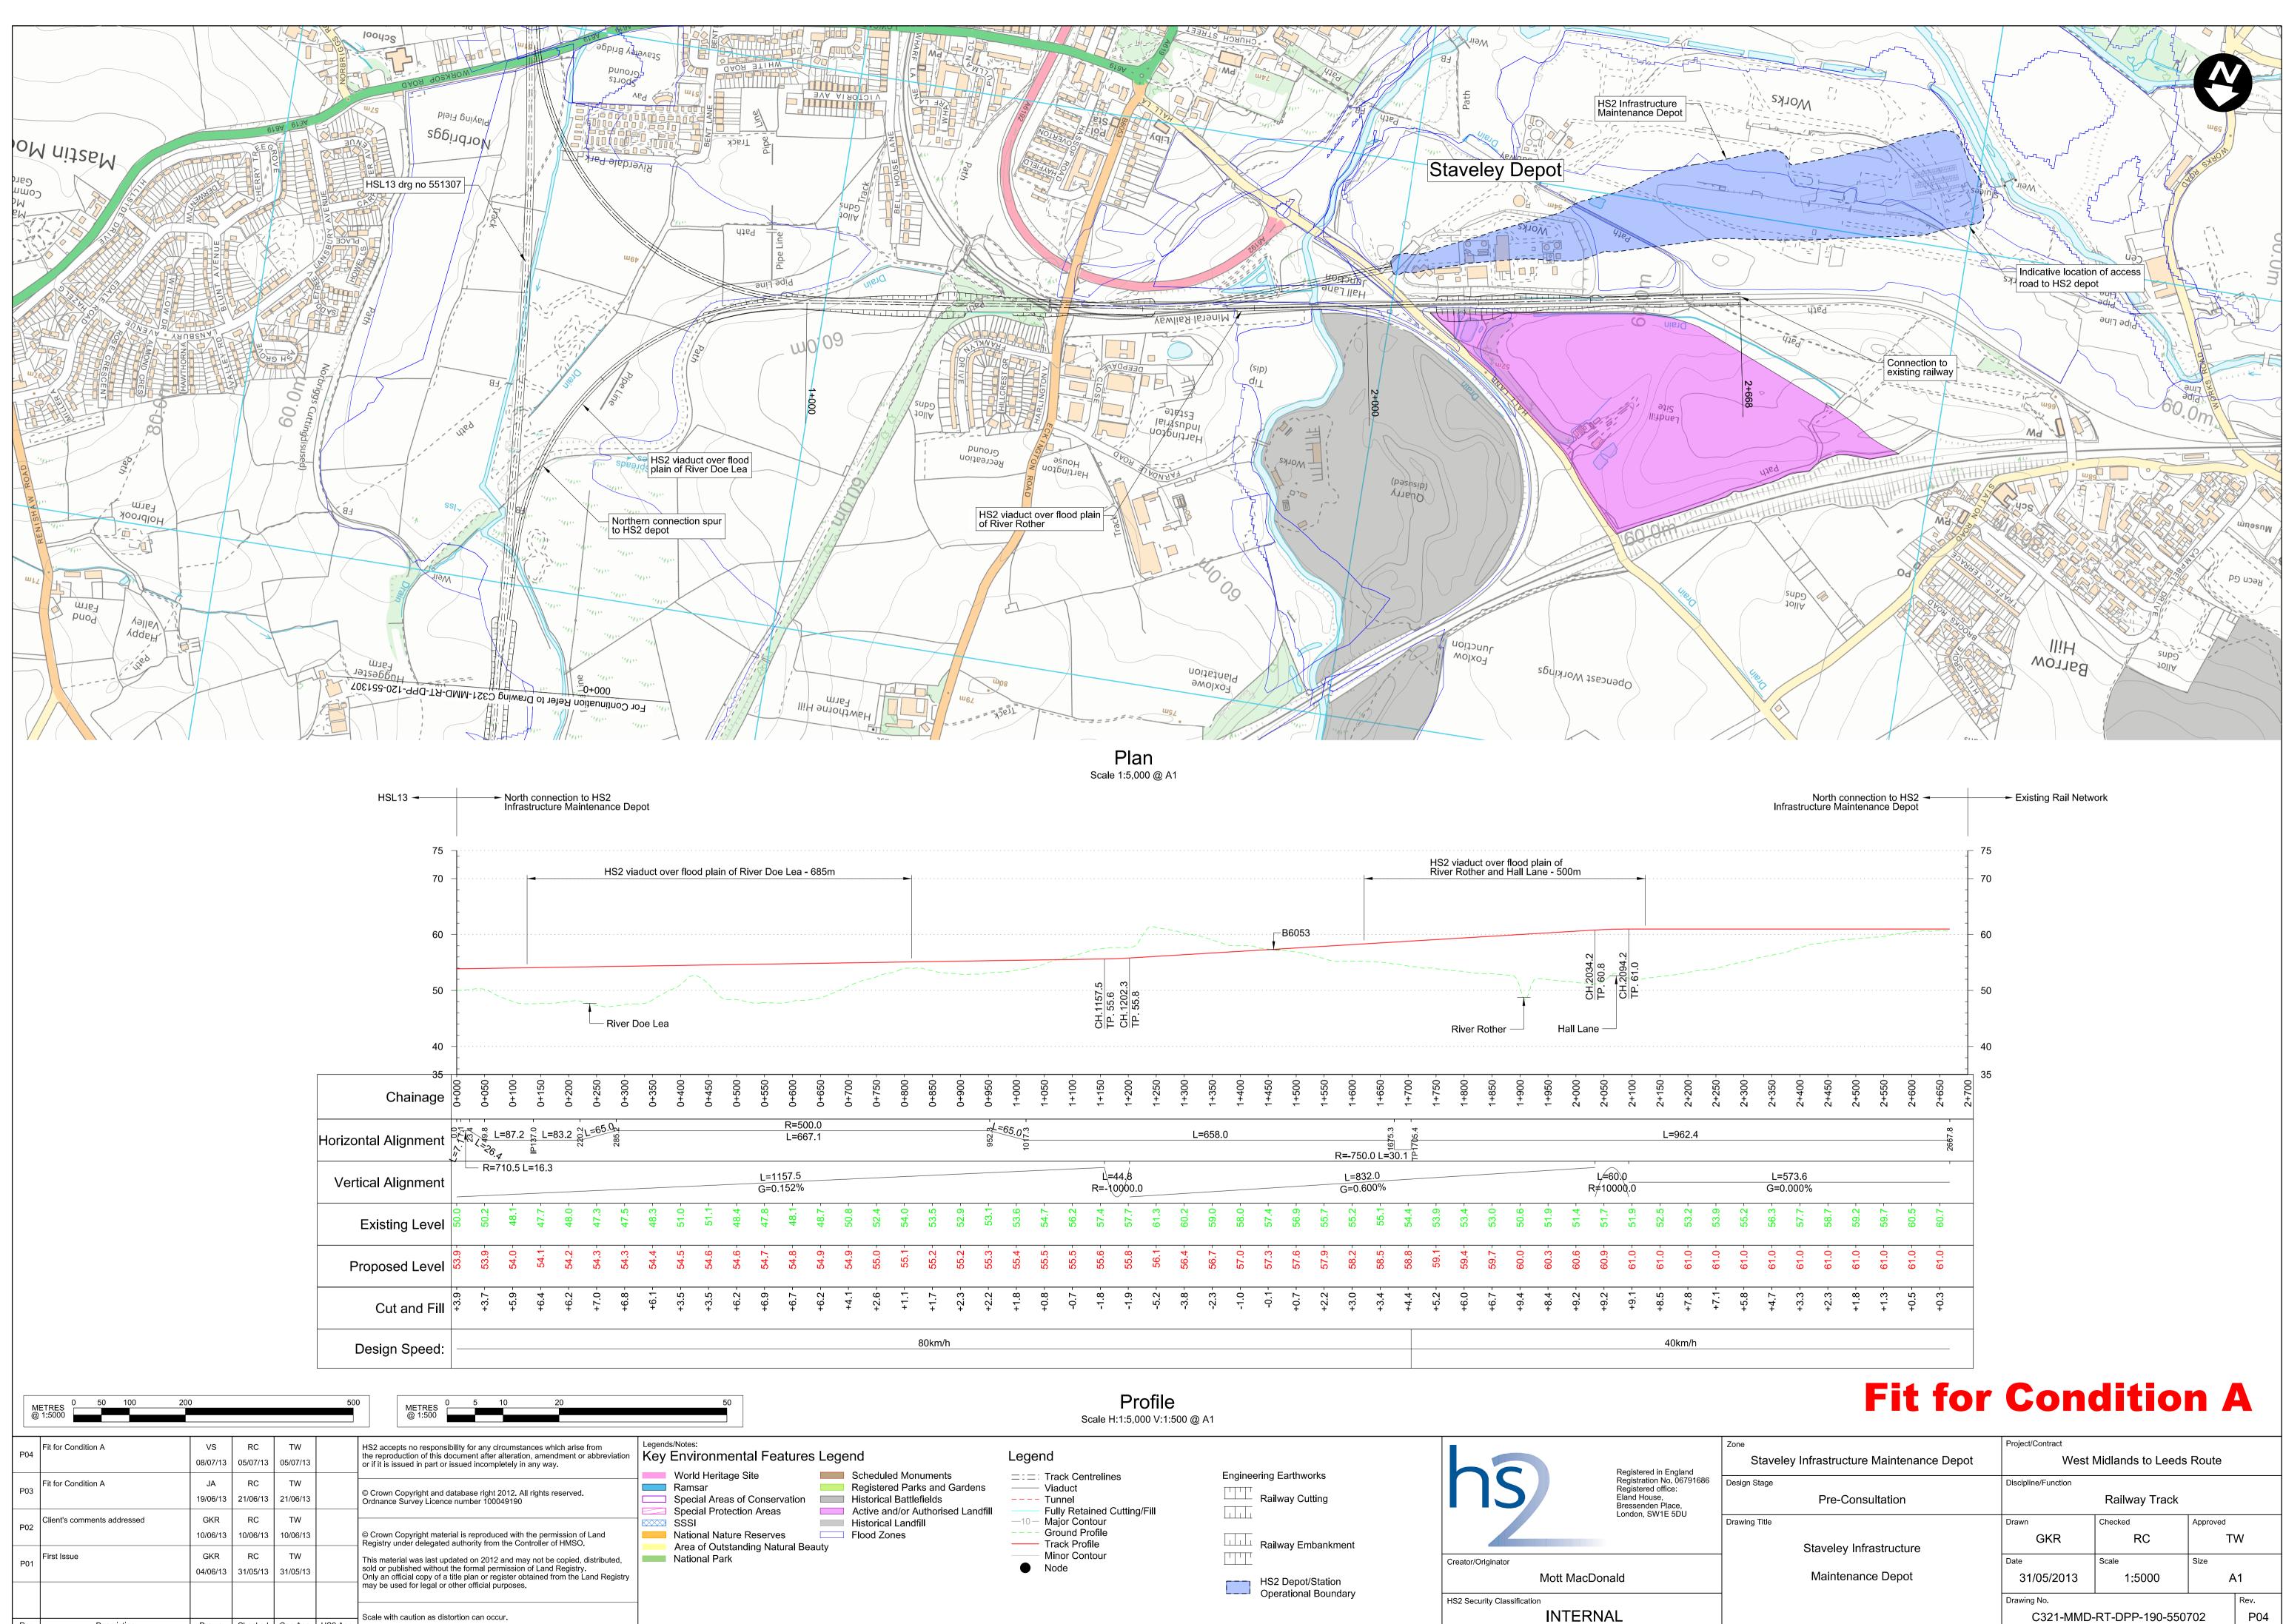

| Zone                                      | Project/Contract             |         |          |      |  |  |
|-------------------------------------------|------------------------------|---------|----------|------|--|--|
| Staveley Infrastructure Maintenance Depot | West Midlands to Leeds Route |         |          |      |  |  |
| Design Stage                              | Discipline/Function          |         |          |      |  |  |
| Pre-Consultation                          | Railway Track                |         |          |      |  |  |
| Drawing Title                             | Drawn                        | Checked | Approved |      |  |  |
| Staveley Infrastructure                   | GKR                          | RC      | TW       |      |  |  |
|                                           | Date                         | Scale   | Size     |      |  |  |
| Maintenance Depot                         | 31/05/2013                   | 1:5000  | A1       |      |  |  |
|                                           | Drawing No.                  |         |          | Rev. |  |  |
|                                           | C321-MMD-RT-DPP-190-550702   |         |          |      |  |  |