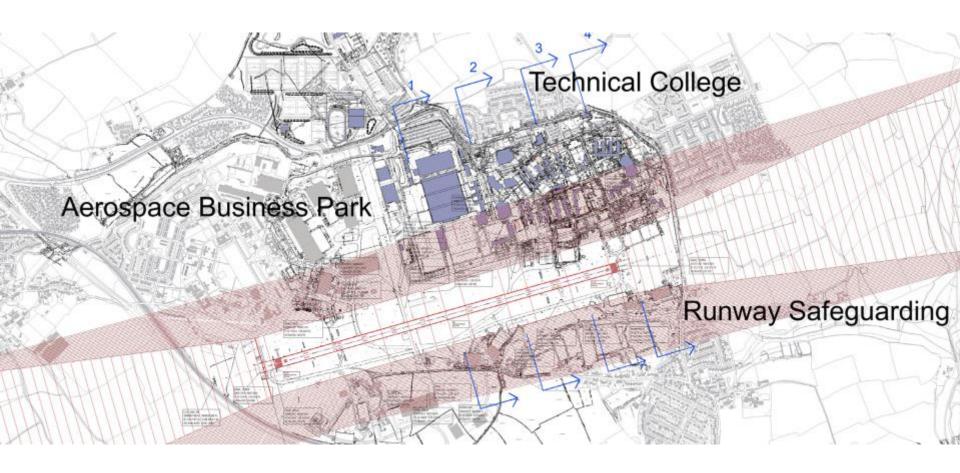

angkok Rapid Transit System

Thailand





Bangkok Rapid Transit System

Thailand





## Copenhagen Metro

Denmark



SCOTT<sup>†</sup> BROWNRIGG



Denmark









Langdon Park, London







Langdon Park, London







South Quay, London







South Quay, London



#### SCOTT<sup>+</sup> BROWNRIGG

## Victoria Station Upgrade

London



London

# Victoria Station Upgrade







## Oxford Circus Step Free

London





## St Exupery Airport

Lyon, France



SCOTT<sup>+</sup> BROWNRIGG Our Expertise

Passenger flows





## Riga Airport

Latvia









# Zagreb Airport

Croatia





Zagreb Airport

Croatia





Zagreb Airport

Croatia





# Chek Lap Kok Airport

Hong Kong



#### SCOTT<sup>+</sup> BROWNRIGG

## Manchester Airport Terminal 2

Manchester





#### DTR Airside

St Athan





#### **DTR** Airside

St Athan





#### DTR Airside

St Athan





#### UK Search & Rescue Helicopter Service

10 regional airports throughout UK





SCOTT BROWNRIGG UK Search & Rescue Helicopter Service

10 regional airports throughout UK





UK Search & Rescue Helicopter Service

10 regional airports throughout UK





#### The Waterfront Cruise Liners

Larnaca





#### The Waterfront Cruise Liners

Larnaca

#### SCOTT BROWNRIGG



## Transport portfolio

September 2014