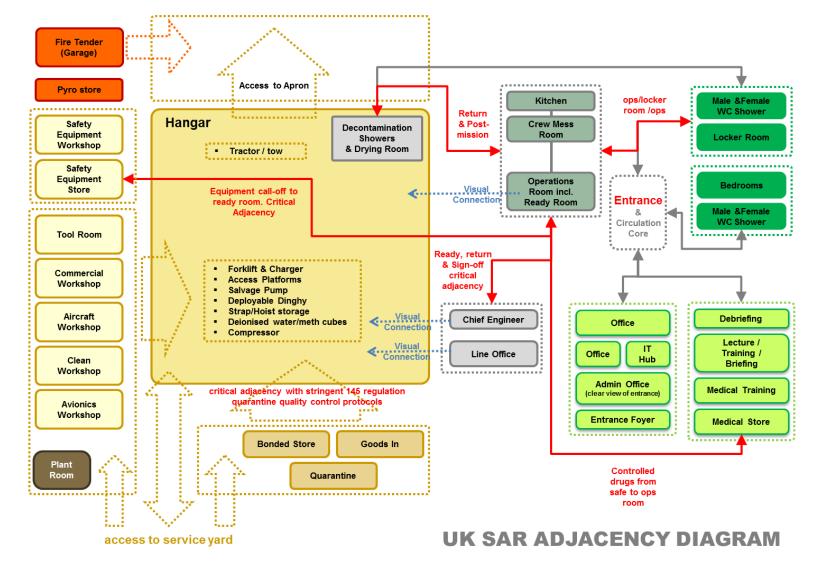

#### UK Search & Rescue Helicopter Service

10 regional airports throughout UK

SCOTT BROWNRIGG UK Search & Rescue Helicopter Service

10 regional airports throughout UK

UK Search & Rescue Helicopter Service

10 regional airports throughout UK