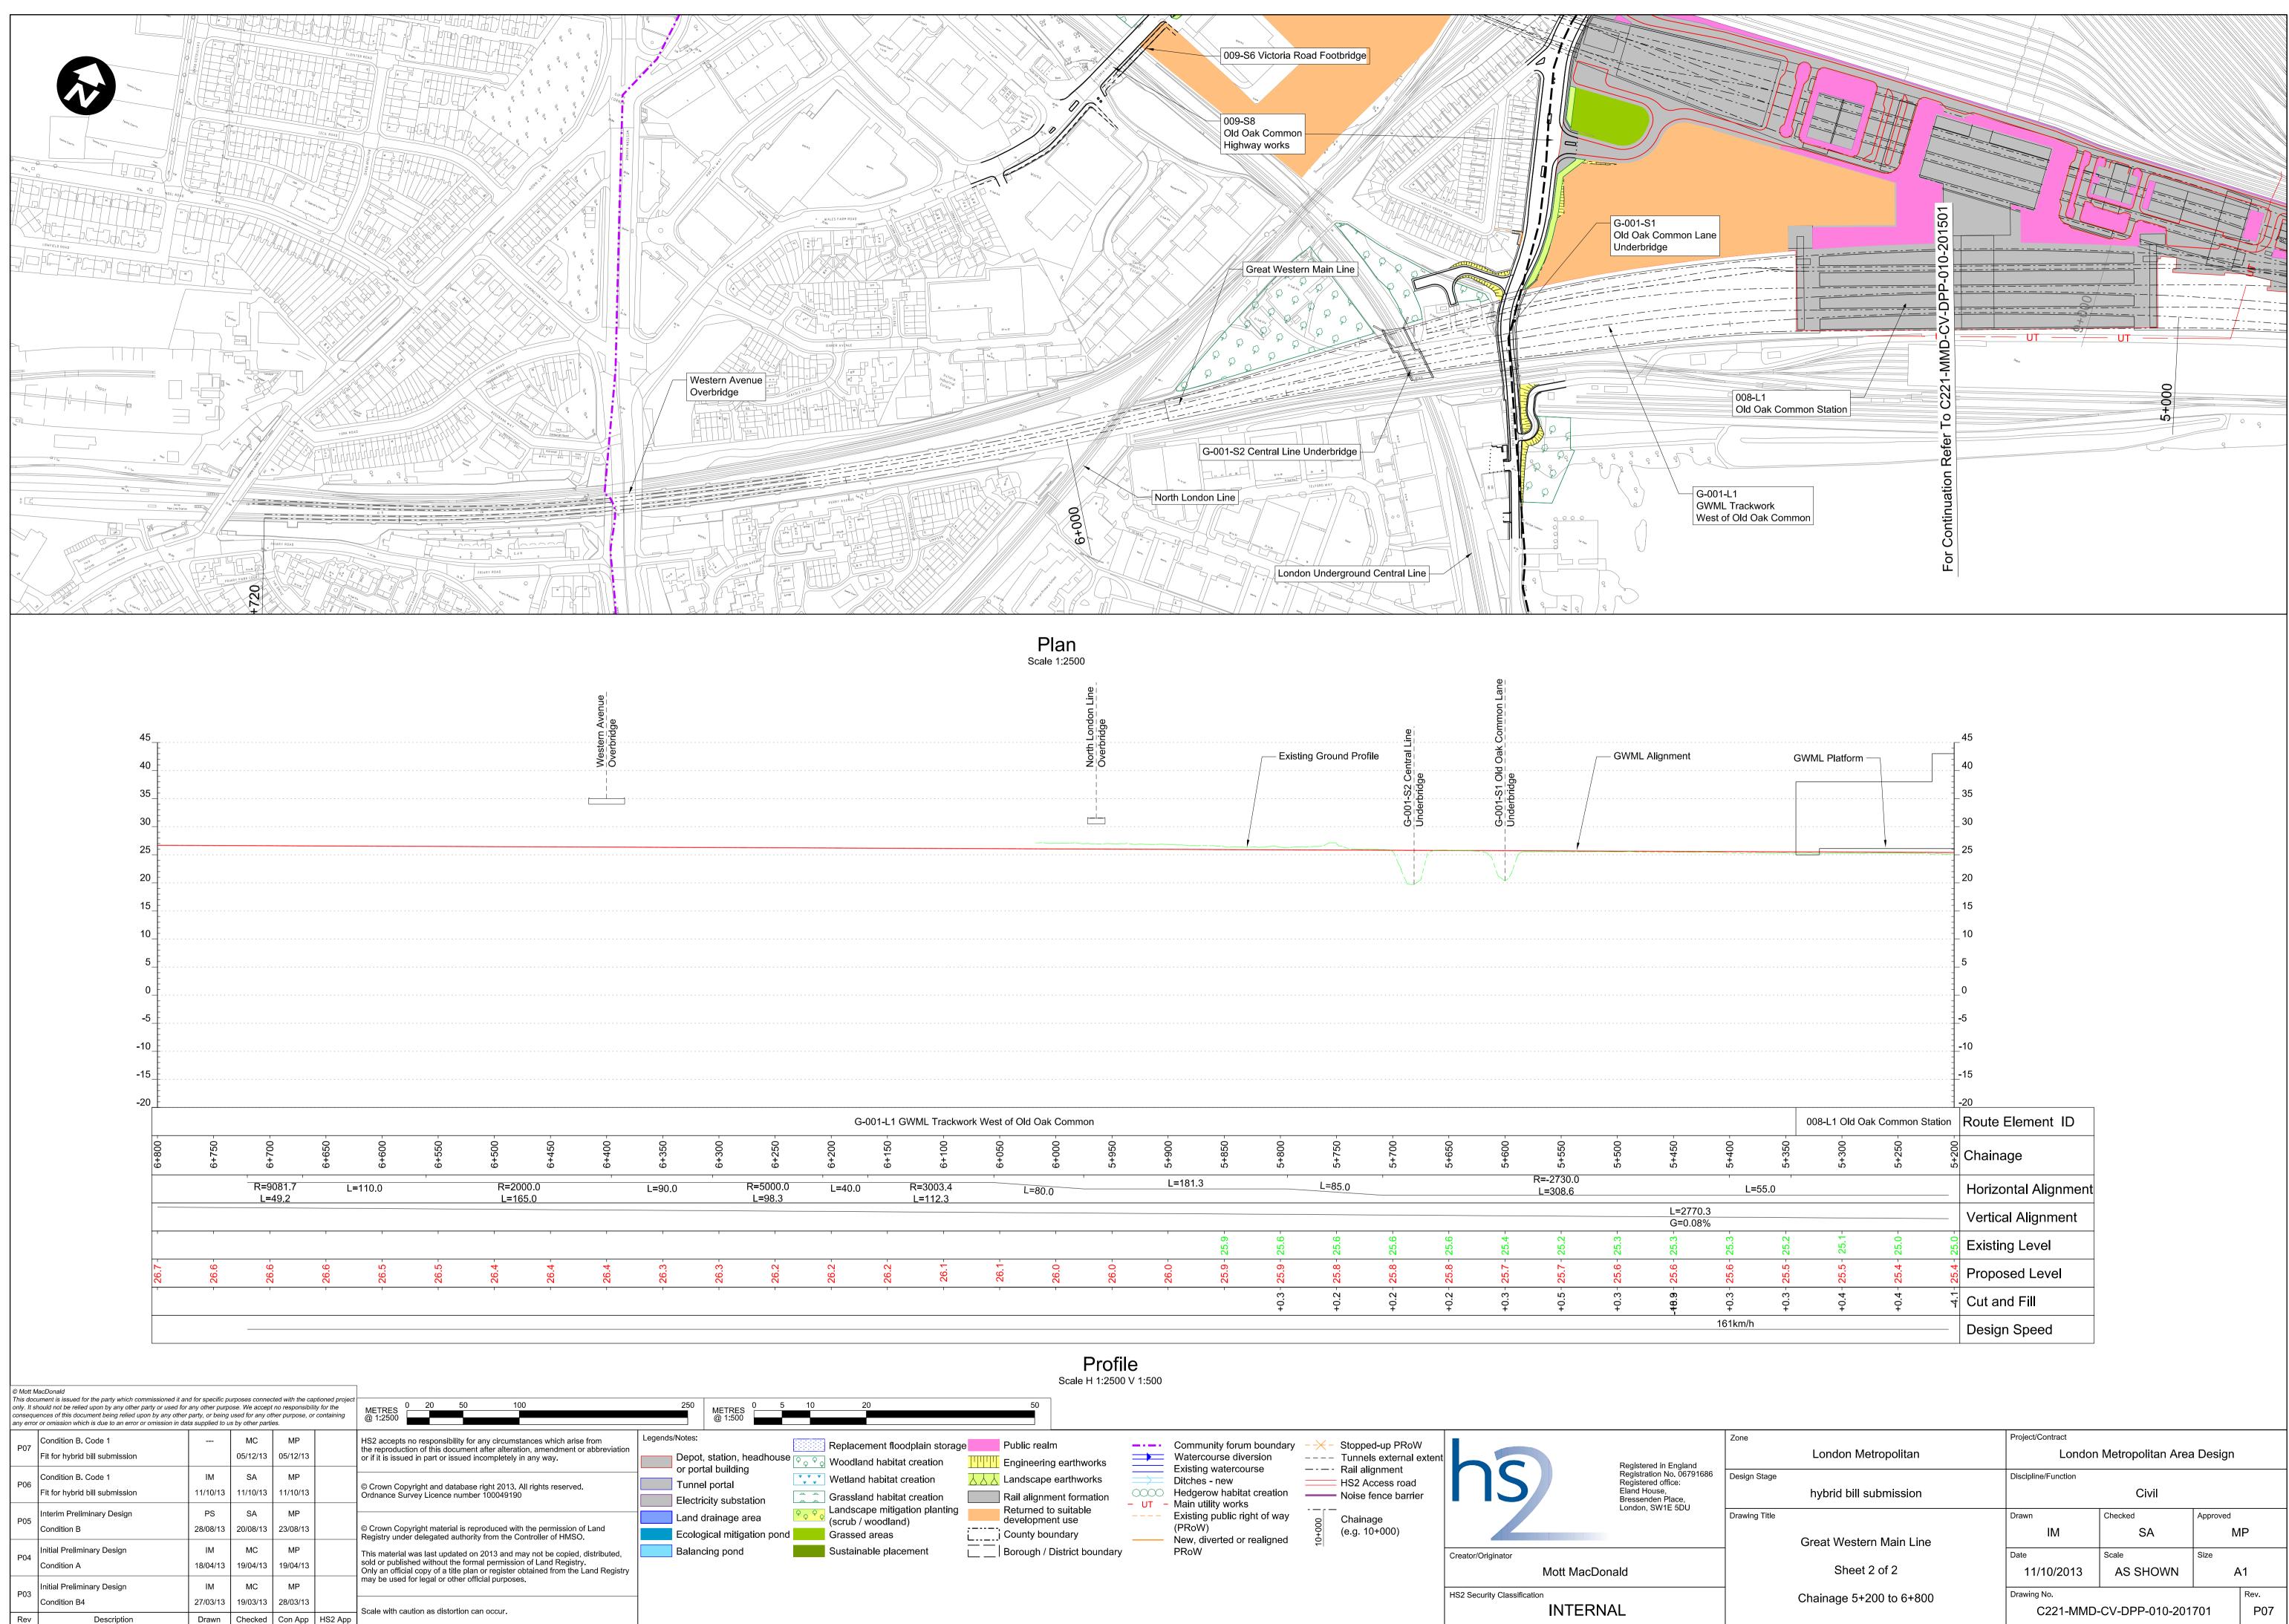

Drawn Checked Con App HS2 App

| Zone                    | Project/Contract    | Project/Contract                |          |      |
|-------------------------|---------------------|---------------------------------|----------|------|
| London Metropolitan     | Londo               | London Metropolitan Area Design |          |      |
| Design Stage            | Discipline/Function | Discipline/Function             |          |      |
| hybrid bill submission  |                     | Civil                           |          |      |
| Drawing Title           | Drawn               | Checked                         | Approved |      |
| Great Western Main Line | IM                  | SA                              | MP       |      |
|                         | Date                | Scale                           | Size     |      |
| Sheet 2 of 2            | 11/10/2013          | AS SHOWN                        | A1       |      |
| Chainage 5+200 to 6+800 | Drawing No.         |                                 |          | Rev. |
|                         | C221-MME            | C221-MMD-CV-DPP-010-201701      |          | P07  |