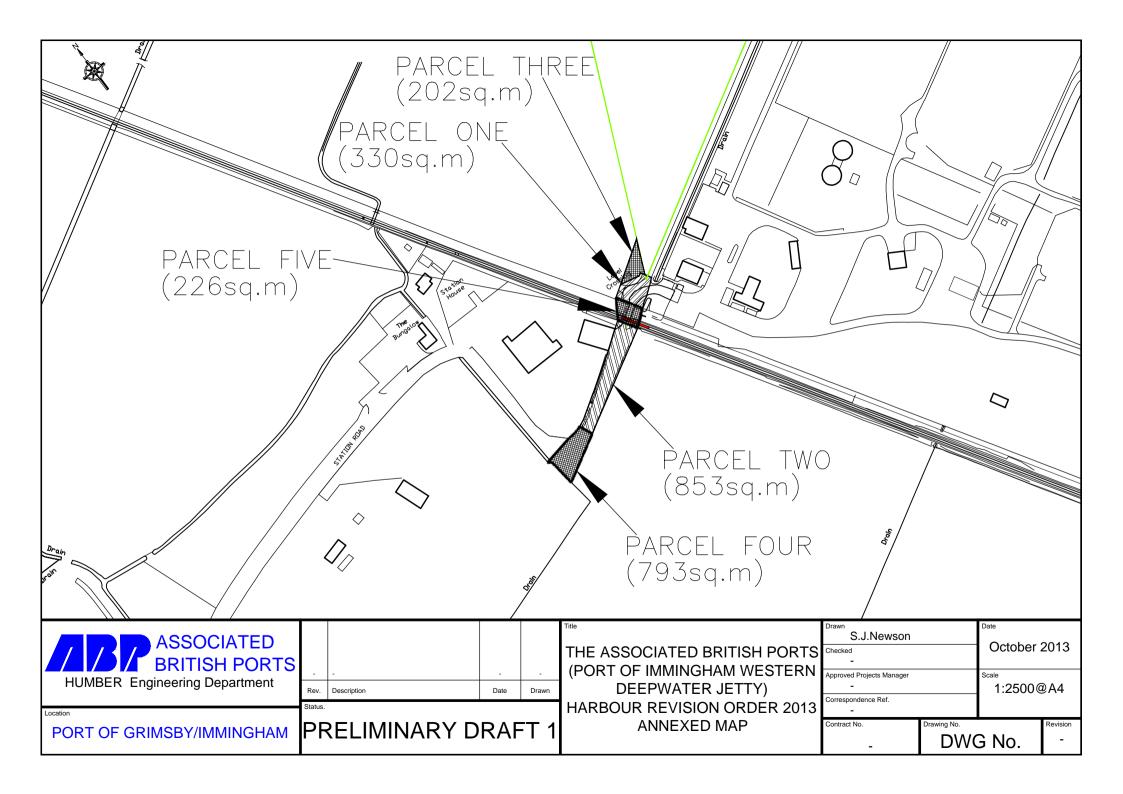

SECTION OF WORKS Nos.4 AND 5

| Drawn                     |             | Date     |          |
|---------------------------|-------------|----------|----------|
| S.J.Newson                |             |          |          |
| Checked                   |             | October  | 2013     |
| -                         |             |          |          |
| Approved Projects Manager |             | Scale    |          |
| -                         |             | 1:xxx@A4 |          |
| Correspondence Ref.       |             |          |          |
| -                         |             |          |          |
| Contract No.              | Drawing No. |          | Revision |

Drawing No.

DWG No.



## WORK NO.6 cross-section



WORK NO.7 cross-section



WORK NO.8 cross-section