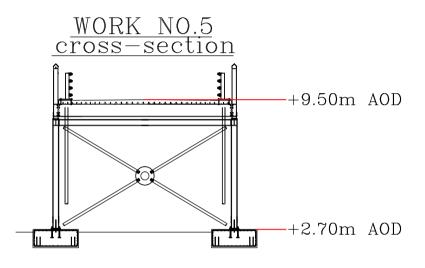

Contract No. Revision DWG No.

ocation.

PORT OF GRIMSBY/IMMINGHAM

PRELIMINARY DRAFT 1

THE ASSOCIATED BRITISH PORTS
(PORT OF IMMINGHAM WESTERN
DEEPWATER JETTY)
HARBOUR REVISION ORDER 2013
SHEET No.5
SECTION OF WORKS Nos.4 AND 5