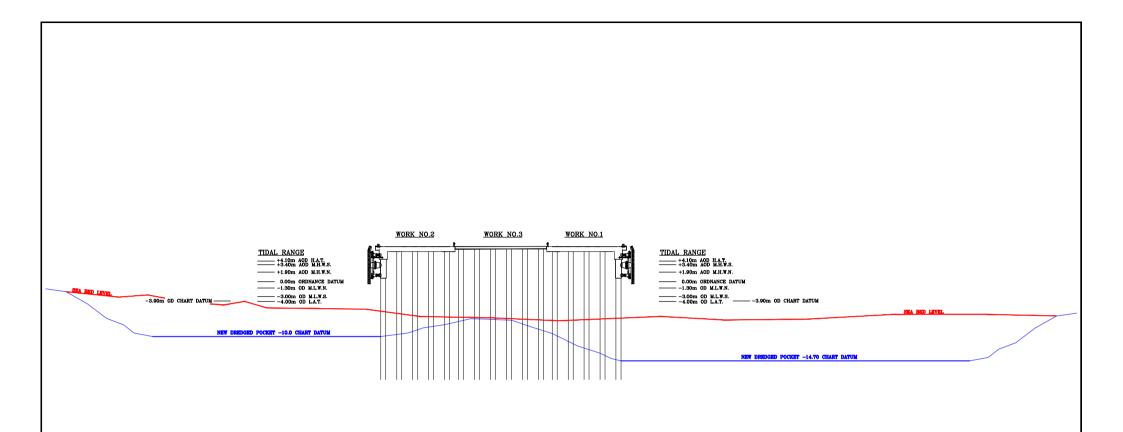

PORT OF GRIMSBY/IMMINGHAM

Description

THE ASSOCIATED BRITISH PORTS (PORT OF IMMINGHAM WESTERN **DEEPWATER JETTY)** HARBOUR REVISION ORDER 2013 SHEET NO.4

PRELIMINARY DRAFT 1 SECTION OF WORKS Nos.1,2AND 3