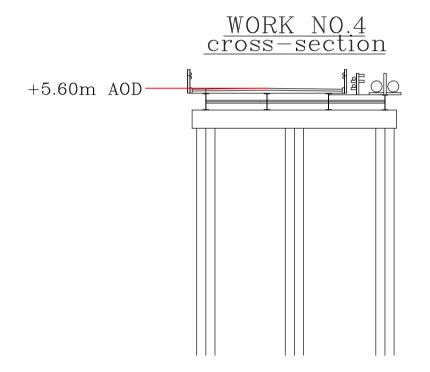

Contract No. Revision DWG No.

ocation.

PORT OF GRIMSBY/IMMINGHAM

PRELIMINARY DRAFT 1

THE ASSOCIATED BRITISH PORTS
(PORT OF IMMINGHAM WESTERN
DEEPWATER JETTY)
HARBOUR REVISION ORDER 2013
SHEET No.5
SECTION OF WORKS Nos.4 AND 5