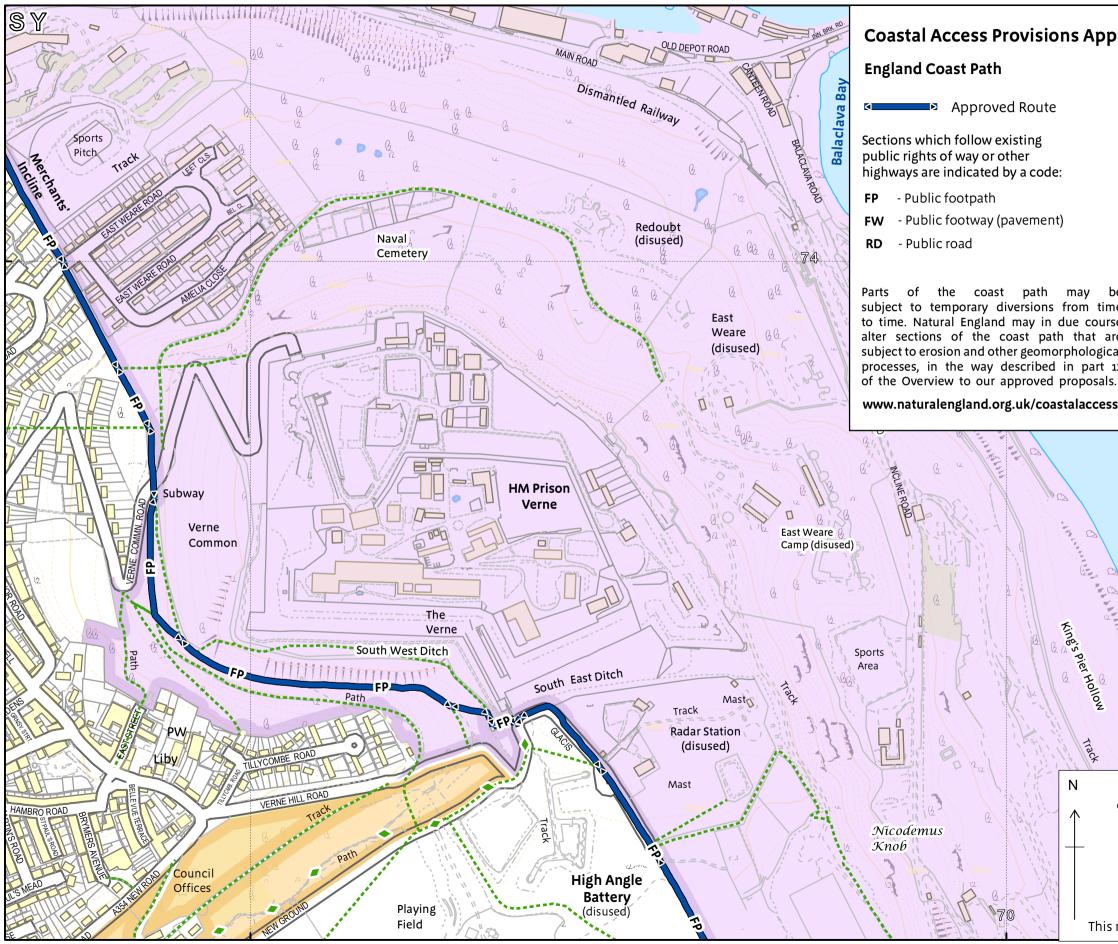

## Coastal Access I Weymouth Bay I Coastal Access Provisions Approved by the Secretary of State on 26th January 2012 Map 3: High Angle Battery to the Merchant's Incline

| Approved by the Secretary of State                                                                          |                                                                                                                                                                                                                                     |    |
|-------------------------------------------------------------------------------------------------------------|-------------------------------------------------------------------------------------------------------------------------------------------------------------------------------------------------------------------------------------|----|
|                                                                                                             | Coastal Margin                                                                                                                                                                                                                      |    |
|                                                                                                             | Approved Coastal Margin                                                                                                                                                                                                             | 1  |
|                                                                                                             | Coastal access rights apply within this<br>margin, but on some maps significant<br>parts of the shaded area are NOT<br>subject to these rights because they<br>are excepted land or subject to local<br>restrictions or exclusions. |    |
|                                                                                                             | Other information                                                                                                                                                                                                                   |    |
|                                                                                                             | Sea below mean low water                                                                                                                                                                                                            |    |
| ay be<br>m time                                                                                             | Other access rights and routes                                                                                                                                                                                                      |    |
| course                                                                                                      | Public footpaths                                                                                                                                                                                                                    |    |
| hat are<br>ological                                                                                         | Public bridleways                                                                                                                                                                                                                   |    |
| part 12<br>posals.                                                                                          | • • • South West Coast Path                                                                                                                                                                                                         |    |
| access                                                                                                      | Access land                                                                                                                                                                                                                         |    |
| niet Hollow Track                                                                                           |                                                                                                                                                                                                                                     |    |
| 0 5<br>L                                                                                                    | 50 100 200 300 Metro                                                                                                                                                                                                                | es |
| © Crown copyright and database right<br>2012. All rights reserved.<br>Natural England Licence No. 100022021 |                                                                                                                                                                                                                                     |    |
| This map is intended to be printed in colour at A3 size.                                                    |                                                                                                                                                                                                                                     |    |