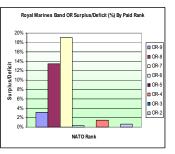

# **Summary of NATO Ranks**

|      |                   | Royal Navy           | Royal Marines             |
|------|-------------------|----------------------|---------------------------|
|      | 05.40             |                      | Noyur marmes              |
| **** | OF-10             | Admiral of the Fleet |                           |
| ***  | OF-9              | Admiral              | General                   |
|      | OF-8              | Vice Admiral         | Lieutenant General        |
| **   | OF-7              | Rear Admiral         | Major General             |
| *    | OF-6              | Commodore            | Brigadier                 |
|      | OF-5              | Captain              | Colonel                   |
|      | OF-4              | Commander            | Lt Colonel                |
|      | OF-3              | Lieutenant Commander | Major                     |
|      | OF-2              | Lieutenant           | Captain                   |
|      | OF-1              | Sub-Lieutenant       | Lieutenant/2nd Lieutenant |
|      | OF(D)             | Officer Designate    | Officer Designate         |
|      |                   |                      |                           |
|      | OR-9              | Warrant Officer 1    | Warrant Officer 1         |
|      | OR-8              | Warrant Officer 2    | Warrant Officer 2         |
|      | OR-7              | Chief Petty Officer  | Colour Sergeant           |
|      | OR-6              | Petty Officer        | Sergeant                  |
|      | OR-5              |                      |                           |
|      | OR-4              | Leading Rate         | Corporal                  |
|      | OR-3              |                      | Lance Corporal            |
|      | OR-2              | Able Rate            | Marine (1st Class)        |
|      | OR-1 <sup>1</sup> | Ordinary Rate/Junior | Marine (2nd Class)/Junior |
|      | -                 |                      | , , ,                     |
|      |                   | 1.Th a manufact OD 4 |                           |