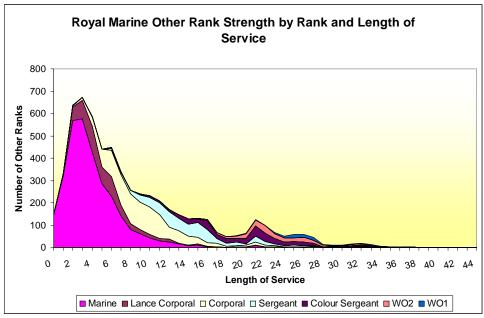

# Naval Service Monthly Personnel Situation Report

|    |         | <u>Contents</u>                                                                                                 | 1st January 2013 |
|----|---------|-----------------------------------------------------------------------------------------------------------------|------------------|
| 1  |         | Current & Historic Trained Strengths                                                                            |                  |
|    | а       | Trained Strengths and Liability                                                                                 |                  |
|    | b       | Summary Strengths by Service and Arm                                                                            |                  |
|    | С       | Graph of Trained Strengths, Liability and Surplus/Deficit for the Naval Service                                 |                  |
| 2  |         | Trained Strengths by Branch, Specialisation and Arm                                                             |                  |
|    | а       | ${\it Trained Regular Officer Strengths \ and \ Liability \ by \ Branch, \ Specialisation \ and \ Arm}$         |                  |
|    | b       | Trained Regular Rating Strengths and Liability by Branch, Specialisation and Arm                                |                  |
|    | С       | Trained FTRS Officer Strengths by Branch, Specialisation and Arm                                                |                  |
|    | d       | Trained FTRS Rating Strengths by Branch, Specialisation and Arm                                                 |                  |
|    | е       | Officer Transfer Trainee Strengths by Branch, Specialisation and Arm                                            |                  |
|    | f       | Rating Transfer Trainee Strengths by Branch, Specialisation and Arm                                             |                  |
| 3  |         | Trained Regular Strengths by Branch and Paid Rank                                                               |                  |
|    | а       | Trained Regular Officer Strengths and Liability                                                                 |                  |
|    | b       | Trained Regular Rating Strengths and Liability                                                                  |                  |
|    | С       | Graphs of Trained Regular Officer Surplus/Deficit by Paid Rank                                                  |                  |
|    | d       | Graphs of Trained Regular Rating Surplus/Deficit by Paid Rank                                                   |                  |
|    | е       | Trained FTRS Officer Strengths by Branch and Paid Rank                                                          |                  |
|    | f       | Trained FTRS Rating Strengths by Branch and Paid Rank                                                           |                  |
| 4  |         | Trained Regular Strengths by Branch, Specialisation, Arm and Paid Rank                                          |                  |
|    | a (GS)  | Trained Regular Officer General Service Strengths by Branch, Specialisation, Arm                                |                  |
|    | a (SM)  | Trained Regular Officer Submariner Strengths by Branch, Specialisation, Arm and                                 |                  |
|    | , ,     | Trained Regular Officer Fleet Air Arm Strengths by Branch, Specialisation, Arm an                               |                  |
|    | b (GS)  | Trained Regular Rating General Service Strengths by Branch, Specialisation, Arm                                 |                  |
|    | b (SM)  | Trained Regular Rating Submariner Strengths by Branch, Specialisation, Arm and                                  |                  |
|    | b (FAA) | Trained Regular Rating Fleet Air ArmStrengths by Branch, Specialisation, Arm and                                | l Paid Rank      |
| 5  |         | Untrained Regular Strengths by Branch and Paid Rank Untrained Regular Officer Strengths by Branch and Paid Rank |                  |
|    | a       | 9 9                                                                                                             |                  |
|    | b       | Untrained Regular Rating Strengths by Branch and Paid Rank                                                      |                  |
| 6  |         | Trained Regular Strengths By Budgetary Area                                                                     |                  |
| 7  |         | Trained Regular Length of Service                                                                               |                  |
|    | а       | Trained Regular Length of Service by Rank                                                                       |                  |
|    | b       | Trained Regular Officer Length of Service by Paid Rank                                                          |                  |
|    | С       | Trained Regular Rating and Other Rank Length of Service by Paid Rank                                            |                  |
| 8  |         | Trained Regular Officer and Rating Due Outflow Over next 12 months                                              |                  |
|    | а       | Trained Regular Officer and Rating Due Redundancy Exits Over Next 12 Months                                     |                  |
|    |         |                                                                                                                 |                  |
| 9  |         | Trained Regular Naval Service Outflows                                                                          |                  |
|    | а       | Trained Regular Naval Service Officer Outflows                                                                  |                  |
|    | b       | Trained Regular Naval Service Rating Outflows                                                                   |                  |
| 10 |         | Trained Regular Voluntary Outlfow                                                                               |                  |
|    | а       | Trained Regular Officer Voluntary Outflow by Paid Rank                                                          |                  |
|    | b       | Trained Regular Rating Voluntary Outflow by Paid Rank                                                           |                  |
| 11 |         | Trained Regular Promotions to Substantive Rank                                                                  |                  |
|    | а       | Trained Regular Officer Promotions To Substantive Rank                                                          |                  |
|    | b       | Trained Regular Rating and Other Rank Promotions To Substantive Rank                                            |                  |
| 12 |         | Gains to Trained Strength                                                                                       |                  |
|    | а       | Gains to the Officer Trained Strength by Branch                                                                 |                  |
|    | b       | Gains to the Rating Trained Strength by Branch                                                                  |                  |
| 13 |         | Trained Intake to Trained Regular Strength                                                                      |                  |