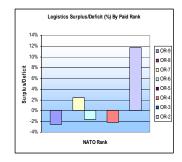

# Naval Service Monthly Personnel Situation Report

|    |         | <u>Contents</u>                                                                                                 | 1st January 2013 |
|----|---------|-----------------------------------------------------------------------------------------------------------------|------------------|
| 1  |         | Current & Historic Trained Strengths                                                                            |                  |
|    | а       | Trained Strengths and Liability                                                                                 |                  |
|    | b       | Summary Strengths by Service and Arm                                                                            |                  |
|    | С       | Graph of Trained Strengths, Liability and Surplus/Deficit for the Naval Service                                 |                  |
| 2  |         | Trained Strengths by Branch, Specialisation and Arm                                                             |                  |
|    | а       | ${\it Trained Regular Officer Strengths \ and \ Liability \ by \ Branch, \ Specialisation \ and \ Arm}$         |                  |
|    | b       | Trained Regular Rating Strengths and Liability by Branch, Specialisation and Arm                                |                  |
|    | С       | Trained FTRS Officer Strengths by Branch, Specialisation and Arm                                                |                  |
|    | d       | Trained FTRS Rating Strengths by Branch, Specialisation and Arm                                                 |                  |
|    | е       | Officer Transfer Trainee Strengths by Branch, Specialisation and Arm                                            |                  |
|    | f       | Rating Transfer Trainee Strengths by Branch, Specialisation and Arm                                             |                  |
| 3  |         | Trained Regular Strengths by Branch and Paid Rank                                                               |                  |
|    | а       | Trained Regular Officer Strengths and Liability                                                                 |                  |
|    | b       | Trained Regular Rating Strengths and Liability                                                                  |                  |
|    | С       | Graphs of Trained Regular Officer Surplus/Deficit by Paid Rank                                                  |                  |
|    | d       | Graphs of Trained Regular Rating Surplus/Deficit by Paid Rank                                                   |                  |
|    | е       | Trained FTRS Officer Strengths by Branch and Paid Rank                                                          |                  |
|    | f       | Trained FTRS Rating Strengths by Branch and Paid Rank                                                           |                  |
| 4  |         | Trained Regular Strengths by Branch, Specialisation, Arm and Paid Rank                                          |                  |
|    | a (GS)  | Trained Regular Officer General Service Strengths by Branch, Specialisation, Arm                                |                  |
|    | a (SM)  | Trained Regular Officer Submariner Strengths by Branch, Specialisation, Arm and                                 |                  |
|    | , ,     | Trained Regular Officer Fleet Air Arm Strengths by Branch, Specialisation, Arm an                               |                  |
|    | b (GS)  | Trained Regular Rating General Service Strengths by Branch, Specialisation, Arm                                 |                  |
|    | b (SM)  | Trained Regular Rating Submariner Strengths by Branch, Specialisation, Arm and                                  |                  |
|    | b (FAA) | Trained Regular Rating Fleet Air ArmStrengths by Branch, Specialisation, Arm and                                | l Paid Rank      |
| 5  |         | Untrained Regular Strengths by Branch and Paid Rank Untrained Regular Officer Strengths by Branch and Paid Rank |                  |
|    | a       | 9 9                                                                                                             |                  |
|    | b       | Untrained Regular Rating Strengths by Branch and Paid Rank                                                      |                  |
| 6  |         | Trained Regular Strengths By Budgetary Area                                                                     |                  |
| 7  |         | Trained Regular Length of Service                                                                               |                  |
|    | а       | Trained Regular Length of Service by Rank                                                                       |                  |
|    | b       | Trained Regular Officer Length of Service by Paid Rank                                                          |                  |
|    | С       | Trained Regular Rating and Other Rank Length of Service by Paid Rank                                            |                  |
| 8  |         | Trained Regular Officer and Rating Due Outflow Over next 12 months                                              |                  |
|    | а       | Trained Regular Officer and Rating Due Redundancy Exits Over Next 12 Months                                     |                  |
|    |         |                                                                                                                 |                  |
| 9  |         | Trained Regular Naval Service Outflows                                                                          |                  |
|    | а       | Trained Regular Naval Service Officer Outflows                                                                  |                  |
|    | b       | Trained Regular Naval Service Rating Outflows                                                                   |                  |
| 10 |         | Trained Regular Voluntary Outlfow                                                                               |                  |
|    | а       | Trained Regular Officer Voluntary Outflow by Paid Rank                                                          |                  |
|    | b       | Trained Regular Rating Voluntary Outflow by Paid Rank                                                           |                  |
| 11 |         | Trained Regular Promotions to Substantive Rank                                                                  |                  |
|    | а       | Trained Regular Officer Promotions To Substantive Rank                                                          |                  |
|    | b       | Trained Regular Rating and Other Rank Promotions To Substantive Rank                                            |                  |
| 12 |         | Gains to Trained Strength                                                                                       |                  |
|    | а       | Gains to the Officer Trained Strength by Branch                                                                 |                  |
|    | b       | Gains to the Rating Trained Strength by Branch                                                                  |                  |
| 13 |         | Trained Intake to Trained Regular Strength                                                                      |                  |