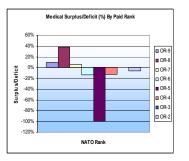

# Naval Service Monthly Personnel Situation Report

|    |         | <u>Contents</u>                                                                                                 | 1st January 2013 |
|----|---------|-----------------------------------------------------------------------------------------------------------------|------------------|
| 1  |         | Current & Historic Trained Strengths                                                                            |                  |
|    | а       | Trained Strengths and Liability                                                                                 |                  |
|    | b       | Summary Strengths by Service and Arm                                                                            |                  |
|    | С       | Graph of Trained Strengths, Liability and Surplus/Deficit for the Naval Service                                 |                  |
| 2  |         | Trained Strengths by Branch, Specialisation and Arm                                                             |                  |
|    | а       | ${\it Trained Regular Officer Strengths \ and \ Liability \ by \ Branch, \ Specialisation \ and \ Arm}$         |                  |
|    | b       | Trained Regular Rating Strengths and Liability by Branch, Specialisation and Arm                                |                  |
|    | С       | Trained FTRS Officer Strengths by Branch, Specialisation and Arm                                                |                  |
|    | d       | Trained FTRS Rating Strengths by Branch, Specialisation and Arm                                                 |                  |
|    | е       | Officer Transfer Trainee Strengths by Branch, Specialisation and Arm                                            |                  |
|    | f       | Rating Transfer Trainee Strengths by Branch, Specialisation and Arm                                             |                  |
| 3  |         | Trained Regular Strengths by Branch and Paid Rank                                                               |                  |
|    | а       | Trained Regular Officer Strengths and Liability                                                                 |                  |
|    | b       | Trained Regular Rating Strengths and Liability                                                                  |                  |
|    | С       | Graphs of Trained Regular Officer Surplus/Deficit by Paid Rank                                                  |                  |
|    | d       | Graphs of Trained Regular Rating Surplus/Deficit by Paid Rank                                                   |                  |
|    | е       | Trained FTRS Officer Strengths by Branch and Paid Rank                                                          |                  |
|    | f       | Trained FTRS Rating Strengths by Branch and Paid Rank                                                           |                  |
| 4  |         | Trained Regular Strengths by Branch, Specialisation, Arm and Paid Rank                                          |                  |
|    | a (GS)  | Trained Regular Officer General Service Strengths by Branch, Specialisation, Arm                                |                  |
|    | a (SM)  | Trained Regular Officer Submariner Strengths by Branch, Specialisation, Arm and                                 |                  |
|    | , ,     | Trained Regular Officer Fleet Air Arm Strengths by Branch, Specialisation, Arm an                               |                  |
|    | b (GS)  | Trained Regular Rating General Service Strengths by Branch, Specialisation, Arm                                 |                  |
|    | b (SM)  | Trained Regular Rating Submariner Strengths by Branch, Specialisation, Arm and                                  |                  |
|    | b (FAA) | Trained Regular Rating Fleet Air ArmStrengths by Branch, Specialisation, Arm and                                | l Paid Rank      |
| 5  |         | Untrained Regular Strengths by Branch and Paid Rank Untrained Regular Officer Strengths by Branch and Paid Rank |                  |
|    | a       | 9 9                                                                                                             |                  |
|    | b       | Untrained Regular Rating Strengths by Branch and Paid Rank                                                      |                  |
| 6  |         | Trained Regular Strengths By Budgetary Area                                                                     |                  |
| 7  |         | Trained Regular Length of Service                                                                               |                  |
|    | а       | Trained Regular Length of Service by Rank                                                                       |                  |
|    | b       | Trained Regular Officer Length of Service by Paid Rank                                                          |                  |
|    | С       | Trained Regular Rating and Other Rank Length of Service by Paid Rank                                            |                  |
| 8  |         | Trained Regular Officer and Rating Due Outflow Over next 12 months                                              |                  |
|    | а       | Trained Regular Officer and Rating Due Redundancy Exits Over Next 12 Months                                     |                  |
|    |         |                                                                                                                 |                  |
| 9  |         | Trained Regular Naval Service Outflows                                                                          |                  |
|    | а       | Trained Regular Naval Service Officer Outflows                                                                  |                  |
|    | b       | Trained Regular Naval Service Rating Outflows                                                                   |                  |
| 10 |         | Trained Regular Voluntary Outlfow                                                                               |                  |
|    | а       | Trained Regular Officer Voluntary Outflow by Paid Rank                                                          |                  |
|    | b       | Trained Regular Rating Voluntary Outflow by Paid Rank                                                           |                  |
| 11 |         | Trained Regular Promotions to Substantive Rank                                                                  |                  |
|    | а       | Trained Regular Officer Promotions To Substantive Rank                                                          |                  |
|    | b       | Trained Regular Rating and Other Rank Promotions To Substantive Rank                                            |                  |
| 12 |         | Gains to Trained Strength                                                                                       |                  |
|    | а       | Gains to the Officer Trained Strength by Branch                                                                 |                  |
|    | b       | Gains to the Rating Trained Strength by Branch                                                                  |                  |
| 13 |         | Trained Intake to Trained Regular Strength                                                                      |                  |