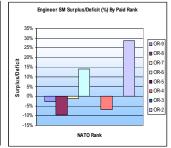

# Naval Service Monthly Personnel Situation Report

|    |         | <u>Contents</u>                                                                                                 | 1st January 2013 |
|----|---------|-----------------------------------------------------------------------------------------------------------------|------------------|
| 1  |         | Current & Historic Trained Strengths                                                                            |                  |
|    | а       | Trained Strengths and Liability                                                                                 |                  |
|    | b       | Summary Strengths by Service and Arm                                                                            |                  |
|    | С       | Graph of Trained Strengths, Liability and Surplus/Deficit for the Naval Service                                 |                  |
| 2  |         | Trained Strengths by Branch, Specialisation and Arm                                                             |                  |
|    | а       | ${\it Trained Regular Officer Strengths \ and \ Liability \ by \ Branch, \ Specialisation \ and \ Arm}$         |                  |
|    | b       | Trained Regular Rating Strengths and Liability by Branch, Specialisation and Arm                                |                  |
|    | С       | Trained FTRS Officer Strengths by Branch, Specialisation and Arm                                                |                  |
|    | d       | Trained FTRS Rating Strengths by Branch, Specialisation and Arm                                                 |                  |
|    | е       | Officer Transfer Trainee Strengths by Branch, Specialisation and Arm                                            |                  |
|    | f       | Rating Transfer Trainee Strengths by Branch, Specialisation and Arm                                             |                  |
| 3  |         | Trained Regular Strengths by Branch and Paid Rank                                                               |                  |
|    | а       | Trained Regular Officer Strengths and Liability                                                                 |                  |
|    | b       | Trained Regular Rating Strengths and Liability                                                                  |                  |
|    | С       | Graphs of Trained Regular Officer Surplus/Deficit by Paid Rank                                                  |                  |
|    | d       | Graphs of Trained Regular Rating Surplus/Deficit by Paid Rank                                                   |                  |
|    | е       | Trained FTRS Officer Strengths by Branch and Paid Rank                                                          |                  |
|    | f       | Trained FTRS Rating Strengths by Branch and Paid Rank                                                           |                  |
| 4  |         | Trained Regular Strengths by Branch, Specialisation, Arm and Paid Rank                                          |                  |
|    | a (GS)  | Trained Regular Officer General Service Strengths by Branch, Specialisation, Arm                                |                  |
|    | a (SM)  | Trained Regular Officer Submariner Strengths by Branch, Specialisation, Arm and                                 |                  |
|    | , ,     | Trained Regular Officer Fleet Air Arm Strengths by Branch, Specialisation, Arm an                               |                  |
|    | b (GS)  | Trained Regular Rating General Service Strengths by Branch, Specialisation, Arm                                 |                  |
|    | b (SM)  | Trained Regular Rating Submariner Strengths by Branch, Specialisation, Arm and                                  |                  |
|    | b (FAA) | Trained Regular Rating Fleet Air ArmStrengths by Branch, Specialisation, Arm and                                | l Paid Rank      |
| 5  |         | Untrained Regular Strengths by Branch and Paid Rank Untrained Regular Officer Strengths by Branch and Paid Rank |                  |
|    | a       | 9 9                                                                                                             |                  |
|    | b       | Untrained Regular Rating Strengths by Branch and Paid Rank                                                      |                  |
| 6  |         | Trained Regular Strengths By Budgetary Area                                                                     |                  |
| 7  |         | Trained Regular Length of Service                                                                               |                  |
|    | а       | Trained Regular Length of Service by Rank                                                                       |                  |
|    | b       | Trained Regular Officer Length of Service by Paid Rank                                                          |                  |
|    | С       | Trained Regular Rating and Other Rank Length of Service by Paid Rank                                            |                  |
| 8  |         | Trained Regular Officer and Rating Due Outflow Over next 12 months                                              |                  |
|    | а       | Trained Regular Officer and Rating Due Redundancy Exits Over Next 12 Months                                     |                  |
|    |         |                                                                                                                 |                  |
| 9  |         | Trained Regular Naval Service Outflows                                                                          |                  |
|    | а       | Trained Regular Naval Service Officer Outflows                                                                  |                  |
|    | b       | Trained Regular Naval Service Rating Outflows                                                                   |                  |
| 10 |         | Trained Regular Voluntary Outlfow                                                                               |                  |
|    | а       | Trained Regular Officer Voluntary Outflow by Paid Rank                                                          |                  |
|    | b       | Trained Regular Rating Voluntary Outflow by Paid Rank                                                           |                  |
| 11 |         | Trained Regular Promotions to Substantive Rank                                                                  |                  |
|    | а       | Trained Regular Officer Promotions To Substantive Rank                                                          |                  |
|    | b       | Trained Regular Rating and Other Rank Promotions To Substantive Rank                                            |                  |
| 12 |         | Gains to Trained Strength                                                                                       |                  |
|    | а       | Gains to the Officer Trained Strength by Branch                                                                 |                  |
|    | b       | Gains to the Rating Trained Strength by Branch                                                                  |                  |
| 13 |         | Trained Intake to Trained Regular Strength                                                                      |                  |