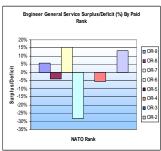

# **Summary of NATO Ranks**

|      |                   | Royal Navy           | Royal Marines             |
|------|-------------------|----------------------|---------------------------|
|      | 05.40             |                      | Noyur marmes              |
| **** | OF-10             | Admiral of the Fleet |                           |
| ***  | OF-9              | Admiral              | General                   |
|      | OF-8              | Vice Admiral         | Lieutenant General        |
| **   | OF-7              | Rear Admiral         | Major General             |
| *    | OF-6              | Commodore            | Brigadier                 |
|      | OF-5              | Captain              | Colonel                   |
|      | OF-4              | Commander            | Lt Colonel                |
|      | OF-3              | Lieutenant Commander | Major                     |
|      | OF-2              | Lieutenant           | Captain                   |
|      | OF-1              | Sub-Lieutenant       | Lieutenant/2nd Lieutenant |
|      | OF(D)             | Officer Designate    | Officer Designate         |
|      |                   |                      |                           |
|      | OR-9              | Warrant Officer 1    | Warrant Officer 1         |
|      | OR-8              | Warrant Officer 2    | Warrant Officer 2         |
|      | OR-7              | Chief Petty Officer  | Colour Sergeant           |
|      | OR-6              | Petty Officer        | Sergeant                  |
|      | OR-5              |                      |                           |
|      | OR-4              | Leading Rate         | Corporal                  |
|      | OR-3              |                      | Lance Corporal            |
|      | OR-2              | Able Rate            | Marine (1st Class)        |
|      | OR-1 <sup>1</sup> | Ordinary Rate/Junior | Marine (2nd Class)/Junior |
|      | -                 |                      | , , ,                     |
|      |                   | 1.Th a manufact OD 4 |                           |