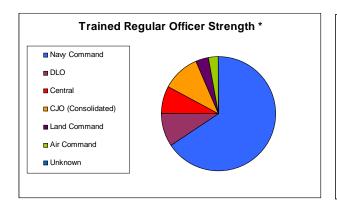

0%                         |
| Navy Command | 470 | 540 | 2,370 | 3,130 | 4,910 | 510 | 9,430  | 21,360 | 83.9%                          |
| DES/DLO      | 100 | 100 | 380   | 230   | 180   | -   | 140    | 1,140  | 4.5%                           |
| Central **   | 20  | 10  | 70    | 60    | 60    | -   | 30     | 250    | 1.0%                           |
| CJO (CON)    | 40  | 50  | 270   | 240   | 440   | 60  | 410    | 1,510  | 5.9%                           |
| Land Command | 20  | 10  | 130   | 210   | 190   | 10  | 260    | 830    | 3.3%                           |
| Air Command  | 10  | 20  | 140   | 100   | 60    | -   | 10     | 350    | 1.4%                           |
| Unknown      | -   | -   | -     | -     | -     | -   | -      | -      | 0.0%                           |





- \* Trained Regular Strength excludes Transfer Trainees. For Transfer Trainee Figures see table 2e and 2f.
- \*\* Defence Estates is included in Central TLB.

## **Trained Regular Length of Service by Rank**

## **Royal Navy Officers**

| Rank |                | Average LOS on | Current     | Average LOS on Exit |      |      |      |  |
|------|----------------|----------------|-------------|---------------------|------|------|------|--|
|      |                | Promotion      | Average LOS | Overall             | VO   | TX   | OW   |  |
| OF7+ | Admiral        | 32.3           | 33.7        | 36.0                | N/A  | 36.0 | N/A  |  |
| OF6  | Commodore      | 29.0           | 31.4        | 33.7                | 33.6 | 35.7 | N/A  |  |
| OF5  | Captain        | 25.9           |