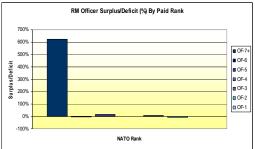

# **Summary of NATO Ranks**

|      |                   | Royal Navy           | Royal Marines             |
|------|-------------------|----------------------|---------------------------|
|      | 05.40             |                      | Noyur marmes              |
| **** | OF-10             | Admiral of the Fleet |                           |
| ***  | OF-9              | Admiral              | General                   |
|      | OF-8              | Vice Admiral         | Lieutenant General        |
| **   | OF-7              | Rear Admiral         | Major General             |
| *    | OF-6              | Commodore            | Brigadier                 |
|      | OF-5              | Captain              | Colonel                   |
|      | OF-4              | Commander            | Lt Colonel                |
|      | OF-3              | Lieutenant Commander | Major                     |
|      | OF-2              | Lieutenant           | Captain                   |
|      | OF-1              | Sub-Lieutenant       | Lieutenant/2nd Lieutenant |
|      | OF(D)             | Officer Designate    | Officer Designate         |
|      |                   |                      |                           |
|      | OR-9              | Warrant Officer 1    | Warrant Officer 1         |
|      | OR-8              | Warrant Officer 2    | Warrant Officer 2         |
|      | OR-7              | Chief Petty Officer  | Colour Sergeant           |
|      | OR-6              | Petty Officer        | Sergeant                  |
|      | OR-5              |                      |                           |
|      | OR-4              | Leading Rate         | Corporal                  |
|      | OR-3              |                      | Lance Corporal            |
|      | OR-2              | Able Rate            | Marine (1st Class)        |
|      | OR-1 <sup>1</sup> | Ordinary Rate/Junior | Marine (2nd Class)/Junior |
|      | -                 |                      | , , ,                     |
|      |                   | 1.Th a manufact OD 4 |                           |