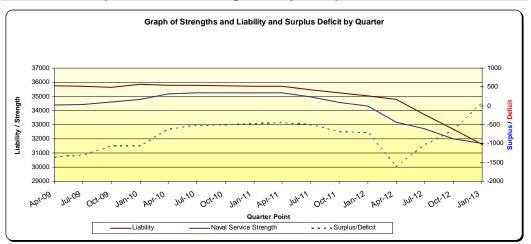

#### 1c Graph of Historic Trained Strengths, Liability and Surplus/Deficit for the Naval Service