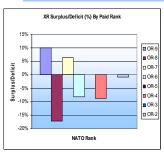

# **Summary of NATO Ranks**

|      |                   | Royal Navy           | Royal Marines             |
|------|-------------------|----------------------|---------------------------|
|      | 05.40             |                      | Noyur marmes              |
| **** | OF-10             | Admiral of the Fleet |                           |
| ***  | OF-9              | Admiral              | General                   |
|      | OF-8              | Vice Admiral         | Lieutenant General        |
| **   | OF-7              | Rear Admiral         | Major General             |
| *    | OF-6              | Commodore            | Brigadier                 |
|      | OF-5              | Captain              | Colonel                   |
|      | OF-4              | Commander            | Lt Colonel                |
|      | OF-3              | Lieutenant Commander | Major                     |
|      | OF-2              | Lieutenant           | Captain                   |
|      | OF-1              | Sub-Lieutenant       | Lieutenant/2nd Lieutenant |
|      | OF(D)             | Officer Designate    | Officer Designate         |
|      |                   |                      |                           |
|      | OR-9              | Warrant Officer 1    | Warrant Officer 1         |
|      | OR-8              | Warrant Officer 2    | Warrant Officer 2         |
|      | OR-7              | Chief Petty Officer  | Colour Sergeant           |
|      | OR-6              | Petty Officer        | Sergeant                  |
|      | OR-5              |                      |                           |
|      | OR-4              | Leading Rate         | Corporal                  |
|      | OR-3              |                      | Lance Corporal            |
|      | OR-2              | Able Rate            | Marine (1st Class)        |
|      | OR-1 <sup>1</sup> | Ordinary Rate/Junior | Marine (2nd Class)/Junior |
|      | -                 |                      | , , ,                     |
|      |                   | 1.Th a manufact OD 4 |                           |