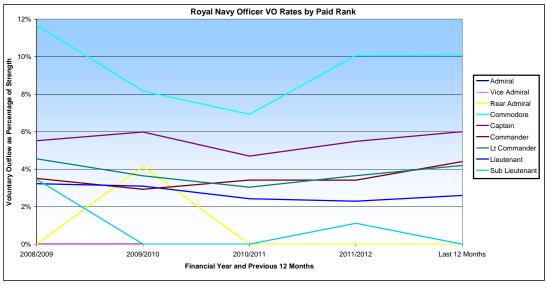

Premature Voluntary Release (PVR) has now been renamed Voluntary Outflow (VO).

VO exit rates are the 12 month total exits divided by the average strength. (Strength calculated on a 13 month rolling average).