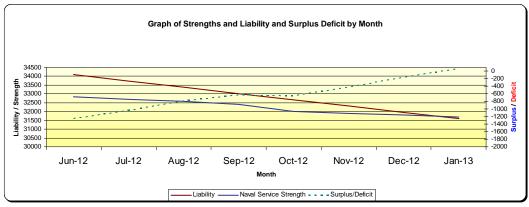

## 1d Graph of Recent Trends Trained Strengths, Liability and Surplus/Deficit for the Naval Service

| Branch      | Specialisation                | GS    | SM  | FAA   | Total | Liability | Surplus/Deficit |
|-------------|-------------------------------|-------|-----|-------|-------|-----------|-----------------|
| Total       |                               | 3,980 | 910 | 1,300 | 6,190 | 5,990     | 210             |
| Narfare     |                               | 1,410 | 330 | 970   | 2,710 | 2,640     | 70              |
|             | Air Traffic Control           | -     | -   | 80    | 80    | ,-        |                 |
|             | Aviation                      | -     | -   | 40    | 40    |           |                 |
|             | Communicators                 | 30    | -   | -     | 30    |           |                 |
|             | Intelligence Officer          | 110   | _   | _     | 110   |           |                 |
|             | Fighter Controller            | 50    | _   | _     | 50    |           |                 |
|             | General Service Warfare       | 380   | _   | _     | 380   |           |                 |
|             | HM                            | 150   |     | _     | 150   |           |                 |
|             | Mine Clearance Diver          | 70    | _   | _     | 70    |           |                 |
|             | Mine Warfare                  | 30    | _   | _     | 30    |           |                 |
|             | Observer                      | -     |     | 350   | 350   |           |                 |
|             |                               | -     | -   |       |       |           |                 |
|             | Pilot                         | -     | -   | 500   | 500   |           |                 |
|             | PWO                           | 120   | -   | -     | 120   |           |                 |
|             | PWO(A)                        | 200   | -   | -     | 200   |           |                 |
|             | PWO(C)                        | 70    | -   | -     | 70    |           |                 |
|             | PWO(N)                        | 70    | -   | -     | 70    |           |                 |
|             | PWO(U)                        | 120   | -   | -     | 120   |           |                 |
|             | RN Police                     | 20    | -   | -     | 20    |           |                 |
|             | Submariner                    | -     | 330 | -     | 330   |           |                 |
|             | Unspecified                   | -     | -   | -     | -     |           |                 |
| ngineer     |                               | 920   | 490 | 290   | 1,710 | 1,640     | 70              |
| -           | Air Engineer                  | -     | -   | 290   | 290   |           |                 |
|             | E(IS)                         | 60    | -   | _     | 60    |           |                 |
|             | E(IS SM)                      | -     | 10  | _     | 10    |           |                 |
|             | E(TM)                         | 180   | -   | _     | 180   |           |                 |
|             | E(TM SM)                      | -     | 20  | _     | 20    |           |                 |
|             | Marine Engineer               | 290   |     | _     | 290   |           |                 |
|             | Marine Engineer (Submariner)  | -     | 260 | _     | 260   |           |                 |
|             | Weapons Engineer              | 380   | 200 | _     | 380   |           |                 |
|             | Weapons Engineer (Submariner) | -     | 210 | _     | 210   |           |                 |
|             | Unspecified                   | -     | -   | -     | -     |           |                 |
|             |                               | 420   | 90  |       | 510   | 500       | 20              |
| ogistics.   | Dawietes                      |       | 90  | -     |       | 500       | 20              |
|             | Barrister                     | 40    |     | -     | 40    |           |                 |
|             | CMA                           | 20    | ~   | -     | 20    |           |                 |
|             | Logistics                     | 360   | 90  | -     | 450   |           |                 |
|             | Logistics Family Services     | ~     | -   | -     | ~     |           |                 |
| Medical     |                               | 260   | -   | -     | 260   | 200       | 60              |
| Medical Ser | rvices                        | 60    | -   | -     | 60    | 70        | -10             |
| Dental Serv | ices                          | 60    | -   | -     | 60    | 60        | -10             |
| QARNNS      |                               | 70    | -   | -     | 70    | 100       | -30             |
| Chaplain    |                               | 60    | -   | -     | 60    | 60        | -10             |
| No Spec     |                               | -     | -   | -     | -     | -         | -               |
| Other       | inc Careers                   | -     | -   | -     | -     | -         | -               |
| Royal Marin | ies                           | 720   | -   | 40    | 760   | 720       | 50              |
| -           | Band Service                  | 10    | -   | -     | 10    |           |                 |
|             | General Service               | 710   | -   | -     | 710   |           |                 |
|             |                               |       |     | 40    | 40    |           |                 |