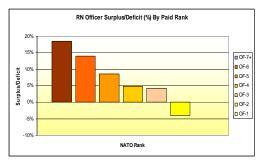

# **Summary of NATO Ranks**

|      |                   | Royal Navy           | Royal Marines             |
|------|-------------------|----------------------|---------------------------|
|      | 05.40             |                      | Noyur marmes              |
| **** | OF-10             | Admiral of the Fleet |                           |
| ***  | OF-9              | Admiral              | General                   |
|      | OF-8              | Vice Admiral         | Lieutenant General        |
| **   | OF-7              | Rear Admiral         | Major General             |
| *    | OF-6              | Commodore            | Brigadier                 |
|      | OF-5              | Captain              | Colonel                   |
|      | OF-4              | Commander            | Lt Colonel                |
|      | OF-3              | Lieutenant Commander | Major                     |
|      | OF-2              | Lieutenant           | Captain                   |
|      | OF-1              | Sub-Lieutenant       | Lieutenant/2nd Lieutenant |
|      | OF(D)             | Officer Designate    | Officer Designate         |
|      |                   |                      |                           |
|      | OR-9              | Warrant Officer 1    | Warrant Officer 1         |
|      | OR-8              | Warrant Officer 2    | Warrant Officer 2         |
|      | OR-7              | Chief Petty Officer  | Colour Sergeant           |
|      | OR-6              | Petty Officer        | Sergeant                  |
|      | OR-5              |                      |                           |
|      | OR-4              | Leading Rate         | Corporal                  |
|      | OR-3              |                      | Lance Corporal            |
|      | OR-2              | Able Rate            | Marine (1st Class)        |
|      | OR-1 <sup>1</sup> | Ordinary Rate/Junior | Marine (2nd Class)/Junior |
|      | -                 |                      | , , ,                     |
|      |                   | 1.Th a manufact OD 4 |                           |