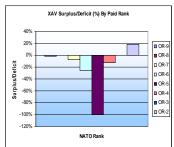

# **Summary of NATO Ranks**

|      |                   | Royal Navy           | Royal Marines             |
|------|-------------------|----------------------|---------------------------|
|      | 05.40             |                      | Noyur marmes              |
| **** | OF-10             | Admiral of the Fleet |                           |
| ***  | OF-9              | Admiral              | General                   |
|      | OF-8              | Vice Admiral         | Lieutenant General        |
| **   | OF-7              | Rear Admiral         | Major General             |
| *    | OF-6              | Commodore            | Brigadier                 |
|      | OF-5              | Captain              | Colonel                   |
|      | OF-4              | Commander            | Lt Colonel                |
|      | OF-3              | Lieutenant Commander | Major                     |
|      | OF-2              | Lieutenant           | Captain                   |
|      | OF-1              | Sub-Lieutenant       | Lieutenant/2nd Lieutenant |
|      | OF(D)             | Officer Designate    | Officer Designate         |
|      |                   |                      |                           |
|      | OR-9              | Warrant Officer 1    | Warrant Officer 1         |
|      | OR-8              | Warrant Officer 2    | Warrant Officer 2         |
|      | OR-7              | Chief Petty Officer  | Colour Sergeant           |
|      | OR-6              | Petty Officer        | Sergeant                  |
|      | OR-5              |                      |                           |
|      | OR-4              | Leading Rate         | Corporal                  |
|      | OR-3              |                      | Lance Corporal            |
|      | OR-2              | Able Rate            | Marine (1st Class)        |
|      | OR-1 <sup>1</sup> | Ordinary Rate/Junior | Marine (2nd Class)/Junior |
|      | -                 |                      | , , ,                     |
|      |                   | 1.Th a manufact OD 4 |                           |