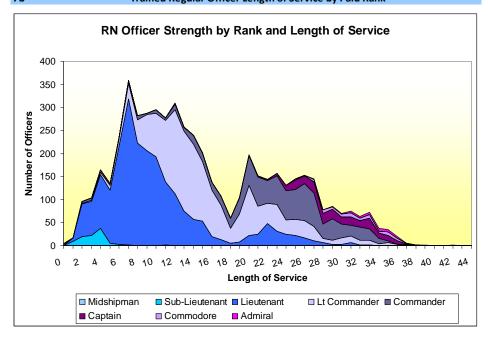

# Naval Service Monthly Personnel Situation Report

|    |         | <u>Contents</u>                                                                                                 | 1st January 2013 |
|----|---------|-----------------------------------------------------------------------------------------------------------------|------------------|
| 1  |         | Current & Historic Trained Strengths                                                                            |                  |
|    | а       | Trained Strengths and Liability                                                                                 |                  |
|    | b       | Summary Strengths by Service and Arm                                                                            |                  |
|    | С       | Graph of Trained Strengths, Liability and Surplus/Deficit for the Naval Service                                 |                  |
| 2  |         | Trained Strengths by Branch, Specialisation and Arm                                                             |                  |
|    | а       | ${\it Trained Regular Officer Strengths \ and \ Liability \ by \ Branch, \ Specialisation \ and \ Arm}$         |                  |
|    | b       | Trained Regular Rating Strengths and Liability by Branch, Specialisation and Arm                                |                  |
|    | С       | Trained FTRS Officer Strengths by Branch, Specialisation and Arm                                                |                  |
|    | d       | Trained FTRS Rating Strengths by Branch, Specialisation and Arm                                                 |                  |
|    | е       | Officer Transfer Trainee Strengths by Branch, Specialisation and Arm                                            |                  |
|    | f       | Rating Transfer Trainee Strengths by Branch, Specialisation and Arm                                             |                  |
| 3  |         | Trained Regular Strengths by Branch and Paid Rank                                                               |                  |
|    | а       | Trained Regular Officer Strengths and Liability                                                                 |                  |
|    | b       | Trained Regular Rating Strengths and Liability                                                                  |                  |
|    | С       | Graphs of Trained Regular Officer Surplus/Deficit by Paid Rank                                                  |                  |
|    | d       | Graphs of Trained Regular Rating Surplus/Deficit by Paid Rank                                                   |                  |
|    | е       | Trained FTRS Officer Strengths by Branch and Paid Rank                                                          |                  |
|    | f       | Trained FTRS Rating Strengths by Branch and Paid Rank                                                           |                  |
| 4  |         | Trained Regular Strengths by Branch, Specialisation, Arm and Paid Rank                                          |                  |
|    | a (GS)  | Trained Regular Officer General Service Strengths by Branch, Specialisation, Arm                                |                  |
|    | a (SM)  | Trained Regular Officer Submariner Strengths by Branch, Specialisation, Arm and                                 |                  |
|    | , ,     | Trained Regular Officer Fleet Air Arm Strengths by Branch, Specialisation, Arm an                               |                  |
|    | b (GS)  | Trained Regular Rating General Service Strengths by Branch, Specialisation, Arm                                 |                  |
|    | b (SM)  | Trained Regular Rating Submariner Strengths by Branch, Specialisation, Arm and                                  |                  |
|    | b (FAA) | Trained Regular Rating Fleet Air ArmStrengths by Branch, Specialisation, Arm and                                | l Paid Rank      |
| 5  |         | Untrained Regular Strengths by Branch and Paid Rank Untrained Regular Officer Strengths by Branch and Paid Rank |                  |
|    | a       | 9 9                                                                                                             |                  |
|    | b       | Untrained Regular Rating Strengths by Branch and Paid Rank                                                      |                  |
| 6  |         | Trained Regular Strengths By Budgetary Area                                                                     |                  |
| 7  |         | Trained Regular Length of Service                                                                               |                  |
|    | а       | Trained Regular Length of Service by Rank                                                                       |                  |
|    | b       | Trained Regular Officer Length of Service by Paid Rank                                                          |                  |
|    | С       | Trained Regular Rating and Other Rank Length of Service by Paid Rank                                            |                  |
| 8  |         | Trained Regular Officer and Rating Due Outflow Over next 12 months                                              |                  |
|    | а       | Trained Regular Officer and Rating Due Redundancy Exits Over Next 12 Months                                     |                  |
|    |         |                                                                                                                 |                  |
| 9  |         | Trained Regular Naval Service Outflows                                                                          |                  |
|    | а       | Trained Regular Naval Service Officer Outflows                                                                  |                  |
|    | b       | Trained Regular Naval Service Rating Outflows                                                                   |                  |
| 10 |         | Trained Regular Voluntary Outlfow                                                                               |                  |
|    | а       | Trained Regular Officer Voluntary Outflow by Paid Rank                                                          |                  |
|    | b       | Trained Regular Rating Voluntary Outflow by Paid Rank                                                           |                  |
| 11 |         | Trained Regular Promotions to Substantive Rank                                                                  |                  |
|    | а       | Trained Regular Officer Promotions To Substantive Rank                                                          |                  |
|    | b       | Trained Regular Rating and Other Rank Promotions To Substantive Rank                                            |                  |
| 12 |         | Gains to Trained Strength                                                                                       |                  |
|    | а       | Gains to the Officer Trained Strength by Branch                                                                 |                  |
|    | b       | Gains to the Rating Trained Strength by Branch                                                                  |                  |
| 13 |         | Trained Intake to Trained Regular Strength                                                                      |                  |