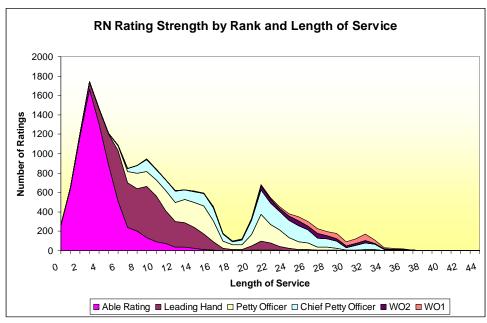

# Naval Service Monthly Personnel Situation Report

|    |         | <u>Contents</u>                                                                                                 | 1st January 2013 |
|----|---------|-----------------------------------------------------------------------------------------------------------------|------------------|
| 1  |         | Current & Historic Trained Strengths                                                                            |                  |
|    | а       | Trained Strengths and Liability                                                                                 |                  |
|    | b       | Summary Strengths by Service and Arm                                                                            |                  |
|    | С       | Graph of Trained Strengths, Liability and Surplus/Deficit for the Naval Service                                 |                  |
| 2  |         | Trained Strengths by Branch, Specialisation and Arm                                                             |                  |
|    | а       | ${\it Trained Regular Officer Strengths \ and \ Liability \ by \ Branch, \ Specialisation \ and \ Arm}$         |                  |
|    | b       | Trained Regular Rating Strengths and Liability by Branch, Specialisation and Arm                                |                  |
|    | С       | Trained FTRS Officer Strengths by Branch, Specialisation and Arm                                                |                  |
|    | d       | Trained FTRS Rating Strengths by Branch, Specialisation and Arm                                                 |                  |
|    | е       | Officer Transfer Trainee Strengths by Branch, Specialisation and Arm                                            |                  |
|    | f       | Rating Transfer Trainee Strengths by Branch, Specialisation and Arm                                             |                  |
| 3  |         | Trained Regular Strengths by Branch and Paid Rank                                                               |                  |
|    | а       | Trained Regular Officer Strengths and Liability                                                                 |                  |
|    | b       | Trained Regular Rating Strengths and Liability                                                                  |                  |
|    | С       | Graphs of Trained Regular Officer Surplus/Deficit by Paid Rank                                                  |                  |
|    | d       | Graphs of Trained Regular Rating Surplus/Deficit by Paid Rank                                                   |                  |
|    | е       | Trained FTRS Officer Strengths by Branch and Paid Rank                                                          |                  |
|    | f       | Trained FTRS Rating Strengths by Branch and Paid Rank                                                           |                  |
| 4  |         | Trained Regular Strengths by Branch, Specialisation, Arm and Paid Rank                                          |                  |
|    | a (GS)  | Trained Regular Officer General Service Strengths by Branch, Specialisation, Arm                                |                  |
|    | a (SM)  | Trained Regular Officer Submariner Strengths by Branch, Specialisation, Arm and                                 |                  |
|    | , ,     | Trained Regular Officer Fleet Air Arm Strengths by Branch, Specialisation, Arm an                               |                  |
|    | b (GS)  | Trained Regular Rating General Service Strengths by Branch, Specialisation, Arm                                 |                  |
|    | b (SM)  | Trained Regular Rating Submariner Strengths by Branch, Specialisation, Arm and                                  |                  |
|    | b (FAA) | Trained Regular Rating Fleet Air ArmStrengths by Branch, Specialisation, Arm and                                | l Paid Rank      |
| 5  |         | Untrained Regular Strengths by Branch and Paid Rank Untrained Regular Officer Strengths by Branch and Paid Rank |                  |
|    | a       | 9 9                                                                                                             |                  |
|    | b       | Untrained Regular Rating Strengths by Branch and Paid Rank                                                      |                  |
| 6  |         | Trained Regular Strengths By Budgetary Area                                                                     |                  |
| 7  |         | Trained Regular Length of Service                                                                               |                  |
|    | а       | Trained Regular Length of Service by Rank                                                                       |                  |
|    | b       | Trained Regular Officer Length of Service by Paid Rank                                                          |                  |
|    | С       | Trained Regular Rating and Other Rank Length of Service by Paid Rank                                            |                  |
| 8  |         | Trained Regular Officer and Rating Due Outflow Over next 12 months                                              |                  |
|    | а       | Trained Regular Officer and Rating Due Redundancy Exits Over Next 12 Months                                     |                  |
|    |         |                                                                                                                 |                  |
| 9  |         | Trained Regular Naval Service Outflows                                                                          |                  |
|    | а       | Trained Regular Naval Service Officer Outflows                                                                  |                  |
|    | b       | Trained Regular Naval Service Rating Outflows                                                                   |                  |
| 10 |         | Trained Regular Voluntary Outlfow                                                                               |                  |
|    | а       | Trained Regular Officer Voluntary Outflow by Paid Rank                                                          |                  |
|    | b       | Trained Regular Rating Voluntary Outflow by Paid Rank                                                           |                  |
| 11 |         | Trained Regular Promotions to Substantive Rank                                                                  |                  |
|    | а       | Trained Regular Officer Promotions To Substantive Rank                                                          |                  |
|    | b       | Trained Regular Rating and Other Rank Promotions To Substantive Rank                                            |                  |
| 12 |         | Gains to Trained Strength                                                                                       |                  |
|    | а       | Gains to the Officer Trained Strength by Branch                                                                 |                  |
|    | b       | Gains to the Rating Trained Strength by Branch                                                                  |                  |
| 13 |         | Trained Intake to Trained Regular Strength                                                                      |                  |