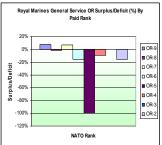

# **Summary of NATO Ranks**

|      |                   | Royal Navy           | Royal Marines             |
|------|-------------------|----------------------|---------------------------|
|      | 05.40             |                      | Noyur marmes              |
| **** | OF-10             | Admiral of the Fleet |                           |
| ***  | OF-9              | Admiral              | General                   |
|      | OF-8              | Vice Admiral         | Lieutenant General        |
| **   | OF-7              | Rear Admiral         | Major General             |
| *    | OF-6              | Commodore            | Brigadier                 |
|      | OF-5              | Captain              | Colonel                   |
|      | OF-4              | Commander            | Lt Colonel                |
|      | OF-3              | Lieutenant Commander | Major                     |
|      | OF-2              | Lieutenant           | Captain                   |
|      | OF-1              | Sub-Lieutenant       | Lieutenant/2nd Lieutenant |
|      | OF(D)             | Officer Designate    | Officer Designate         |
|      |                   |                      |                           |
|      | OR-9              | Warrant Officer 1    | Warrant Officer 1         |
|      | OR-8              | Warrant Officer 2    | Warrant Officer 2         |
|      | OR-7              | Chief Petty Officer  | Colour Sergeant           |
|      | OR-6              | Petty Officer        | Sergeant                  |
|      | OR-5              |                      |                           |
|      | OR-4              | Leading Rate         | Corporal                  |
|      | OR-3              |                      | Lance Corporal            |
|      | OR-2              | Able Rate            | Marine (1st Class)        |
|      | OR-1 <sup>1</sup> | Ordinary Rate/Junior | Marine (2nd Class)/Junior |
|      | -                 |                      | , , ,                     |
|      |                   | 1.Th a manufact OD 4 |                           |