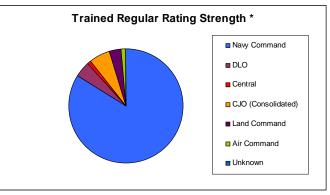

|
| Navy Command | 470 | 540 | 2,370 | 3,130 | 4,910 | 510 | 9,430  | 21,360 | 83.9%                          |
| DES/DLO      | 100 | 100 | 380   | 230   | 180   | -   | 140    | 1,140  | 4.5%                           |
| Central **   | 20  | 10  | 70    | 60    | 60    | -   | 30     | 250    | 1.0%                           |
| CJO (CON)    | 40  | 50  | 270   | 240   | 440   | 60  | 410    | 1,510  | 5.9%                           |
| Land Command | 20  | 10  | 130   | 210   | 190   | 10  | 260    | 830    | 3.3%                           |
| Air Command  | 10  | 20  | 140   | 100   | 60    | -   | 10     | 350    | 1.4%                           |
| Unknown      | -   | -   | -     | -     | -     | -   | -      | -      | 0.0%                           |





- \* Trained Regular Strength excludes Transfer Trainees. For Transfer Trainee Figures see table 2e and 2f.
- \*\* Defence Estates is included in Central TLB.

## **Trained Regular Length of Service by Rank**

## **Royal Navy Officers**

| Rank |                | Average LOS on | Current     | Average LOS on Exit |      |      |      |  |
|------|----------------|----------------|-------------|---------------------|------|------|------|--|
|      |                | Promotion      | Average LOS | Overall             | VO   | TX   | OW   |  |
| OF7+ | Admiral        | 32.3           | 33.7        | 36.0                | N/A  | 36.0 | N/A  |  |
| OF6  | Commodore      | 29.0           | 31.4        | 33.7                | 33.6 | 35.7 | N/A  |  |
| OF5  | Captain        | 25.9           | 29