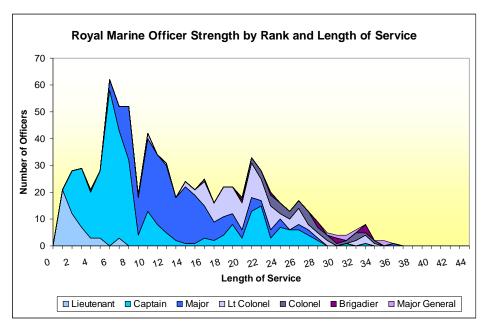

# Naval Service Monthly Personnel Situation Report

|    |         | <u>Contents</u>                                                                                                 | 1st January 2013 |
|----|---------|-----------------------------------------------------------------------------------------------------------------|------------------|
| 1  |         | Current & Historic Trained Strengths                                                                            |                  |
|    | а       | Trained Strengths and Liability                                                                                 |                  |
|    | b       | Summary Strengths by Service and Arm                                                                            |                  |
|    | С       | Graph of Trained Strengths, Liability and Surplus/Deficit for the Naval Service                                 |                  |
| 2  |         | Trained Strengths by Branch, Specialisation and Arm                                                             |                  |
|    | а       | ${\it Trained Regular Officer Strengths \ and \ Liability \ by \ Branch, \ Specialisation \ and \ Arm}$         |                  |
|    | b       | Trained Regular Rating Strengths and Liability by Branch, Specialisation and Arm                                |                  |
|    | С       | Trained FTRS Officer Strengths by Branch, Specialisation and Arm                                                |                  |
|    | d       | Trained FTRS Rating Strengths by Branch, Specialisation and Arm                                                 |                  |
|    | е       | Officer Transfer Trainee Strengths by Branch, Specialisation and Arm                                            |                  |
|    | f       | Rating Transfer Trainee Strengths by Branch, Specialisation and Arm                                             |                  |
| 3  |         | Trained Regular Strengths by Branch and Paid Rank                                                               |                  |
|    | а       | Trained Regular Officer Strengths and Liability                                                                 |                  |
|    | b       | Trained Regular Rating Strengths and Liability                                                                  |                  |
|    | С       | Graphs of Trained Regular Officer Surplus/Deficit by Paid Rank                                                  |                  |
|    | d       | Graphs of Trained Regular Rating Surplus/Deficit by Paid Rank                                                   |                  |
|    | е       | Trained FTRS Officer Strengths by Branch and Paid Rank                                                          |                  |
|    | f       | Trained FTRS Rating Strengths by Branch and Paid Rank                                                           |                  |
| 4  |         | Trained Regular Strengths by Branch, Specialisation, Arm and Paid Rank                                          |                  |
|    | a (GS)  | Trained Regular Officer General Service Strengths by Branch, Specialisation, Arm                                |                  |
|    | a (SM)  | Trained Regular Officer Submariner Strengths by Branch, Specialisation, Arm and                                 |                  |
|    | , ,     | Trained Regular Officer Fleet Air Arm Strengths by Branch, Specialisation, Arm an                               |                  |
|    | b (GS)  | Trained Regular Rating General Service Strengths by Branch, Specialisation, Arm                                 |                  |
|    | b (SM)  | Trained Regular Rating Submariner Strengths by Branch, Specialisation, Arm and                                  |                  |
|    | b (FAA) | Trained Regular Rating Fleet Air ArmStrengths by Branch, Specialisation, Arm and                                | l Paid Rank      |
| 5  |         | Untrained Regular Strengths by Branch and Paid Rank Untrained Regular Officer Strengths by Branch and Paid Rank |                  |
|    | a       | 9 9                                                                                                             |                  |
|    | b       | Untrained Regular Rating Strengths by Branch and Paid Rank                                                      |                  |
| 6  |         | Trained Regular Strengths By Budgetary Area                                                                     |                  |
| 7  |         | Trained Regular Length of Service                                                                               |                  |
|    | а       | Trained Regular Length of Service by Rank                                                                       |                  |
|    | b       | Trained Regular Officer Length of Service by Paid Rank                                                          |                  |
|    | С       | Trained Regular Rating and Other Rank Length of Service by Paid Rank                                            |                  |
| 8  |         | Trained Regular Officer and Rating Due Outflow Over next 12 months                                              |                  |
|    | а       | Trained Regular Officer and Rating Due Redundancy Exits Over Next 12 Months                                     |                  |
|    |         |                                                                                                                 |                  |
| 9  |         | Trained Regular Naval Service Outflows                                                                          |                  |
|    | а       | Trained Regular Naval Service Officer Outflows                                                                  |                  |
|    | b       | Trained Regular Naval Service Rating Outflows                                                                   |                  |
| 10 |         | Trained Regular Voluntary Outlfow                                                                               |                  |
|    | а       | Trained Regular Officer Voluntary Outflow by Paid Rank                                                          |                  |
|    | b       | Trained Regular Rating Voluntary Outflow by Paid Rank                                                           |                  |
| 11 |         | Trained Regular Promotions to Substantive Rank                                                                  |                  |
|    | а       | Trained Regular Officer Promotions To Substantive Rank                                                          |                  |
|    | b       | Trained Regular Rating and Other Rank Promotions To Substantive Rank                                            |                  |
| 12 |         | Gains to Trained Strength                                                                                       |                  |
|    | а       | Gains to the Officer Trained Strength by Branch                                                                 |                  |
|    | b       | Gains to the Rating Trained Strength by Branch                                                                  |                  |
| 13 |         | Trained Intake to Trained Regular Strength                                                                      |                  |