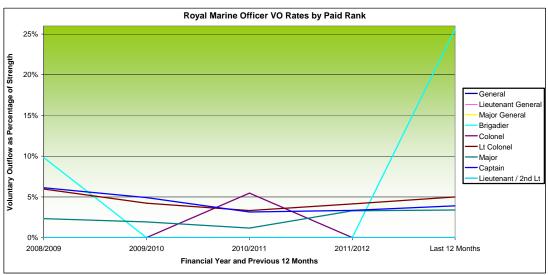

Premature Voluntary Release (PVR) has now been renamed Voluntary Outflow (VO).

VO exit rates are the 12 month total exits divided by the average strength. (Strength calculated on a 13 month rolling average).