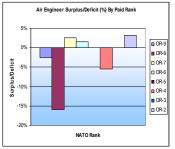

# Naval Service Monthly Personnel Situation Report

|    |         | <u>Contents</u>                                                                                                 | 1st January 2013 |
|----|---------|-----------------------------------------------------------------------------------------------------------------|------------------|
| 1  |         | Current & Historic Trained Strengths                                                                            |                  |
|    | а       | Trained Strengths and Liability                                                                                 |                  |
|    | b       | Summary Strengths by Service and Arm                                                                            |                  |
|    | С       | Graph of Trained Strengths, Liability and Surplus/Deficit for the Naval Service                                 |                  |
| 2  |         | Trained Strengths by Branch, Specialisation and Arm                                                             |                  |
|    | а       | ${\it Trained Regular Officer Strengths \ and \ Liability \ by \ Branch, \ Specialisation \ and \ Arm}$         |                  |
|    | b       | Trained Regular Rating Strengths and Liability by Branch, Specialisation and Arm                                |                  |
|    | С       | Trained FTRS Officer Strengths by Branch, Specialisation and Arm                                                |                  |
|    | d       | Trained FTRS Rating Strengths by Branch, Specialisation and Arm                                                 |                  |
|    | е       | Officer Transfer Trainee Strengths by Branch, Specialisation and Arm                                            |                  |
|    | f       | Rating Transfer Trainee Strengths by Branch, Specialisation and Arm                                             |                  |
| 3  |         | Trained Regular Strengths by Branch and Paid Rank                                                               |                  |
|    | а       | Trained Regular Officer Strengths and Liability                                                                 |                  |
|    | b       | Trained Regular Rating Strengths and Liability                                                                  |                  |
|    | С       | Graphs of Trained Regular Officer Surplus/Deficit by Paid Rank                                                  |                  |
|    | d       | Graphs of Trained Regular Rating Surplus/Deficit by Paid Rank                                                   |                  |
|    | е       | Trained FTRS Officer Strengths by Branch and Paid Rank                                                          |                  |
|    | f       | Trained FTRS Rating Strengths by Branch and Paid Rank                                                           |                  |
| 4  |         | Trained Regular Strengths by Branch, Specialisation, Arm and Paid Rank                                          |                  |
|    | a (GS)  | Trained Regular Officer General Service Strengths by Branch, Specialisation, Arm                                |                  |
|    | a (SM)  | Trained Regular Officer Submariner Strengths by Branch, Specialisation, Arm and                                 |                  |
|    | , ,     | Trained Regular Officer Fleet Air Arm Strengths by Branch, Specialisation, Arm an                               |                  |
|    | b (GS)  | Trained Regular Rating General Service Strengths by Branch, Specialisation, Arm                                 |                  |
|    | b (SM)  | Trained Regular Rating Submariner Strengths by Branch, Specialisation, Arm and                                  |                  |
|    | b (FAA) | Trained Regular Rating Fleet Air ArmStrengths by Branch, Specialisation, Arm and                                | l Paid Rank      |
| 5  |         | Untrained Regular Strengths by Branch and Paid Rank Untrained Regular Officer Strengths by Branch and Paid Rank |                  |
|    | a       | 9 9                                                                                                             |                  |
|    | b       | Untrained Regular Rating Strengths by Branch and Paid Rank                                                      |                  |
| 6  |         | Trained Regular Strengths By Budgetary Area                                                                     |                  |
| 7  |         | Trained Regular Length of Service                                                                               |                  |
|    | а       | Trained Regular Length of Service by Rank                                                                       |                  |
|    | b       | Trained Regular Officer Length of Service by Paid Rank                                                          |                  |
|    | С       | Trained Regular Rating and Other Rank Length of Service by Paid Rank                                            |                  |
| 8  |         | Trained Regular Officer and Rating Due Outflow Over next 12 months                                              |                  |
|    | а       | Trained Regular Officer and Rating Due Redundancy Exits Over Next 12 Months                                     |                  |
|    |         |                                                                                                                 |                  |
| 9  |         | Trained Regular Naval Service Outflows                                                                          |                  |
|    | а       | Trained Regular Naval Service Officer Outflows                                                                  |                  |
|    | b       | Trained Regular Naval Service Rating Outflows                                                                   |                  |
| 10 |         | Trained Regular Voluntary Outlfow                                                                               |                  |
|    | а       | Trained Regular Officer Voluntary Outflow by Paid Rank                                                          |                  |
|    | b       | Trained Regular Rating Voluntary Outflow by Paid Rank                                                           |                  |
| 11 |         | Trained Regular Promotions to Substantive Rank                                                                  |                  |
|    | а       | Trained Regular Officer Promotions To Substantive Rank                                                          |                  |
|    | b       | Trained Regular Rating and Other Rank Promotions To Substantive Rank                                            |                  |
| 12 |         | Gains to Trained Strength                                                                                       |                  |
|    | а       | Gains to the Officer Trained Strength by Branch                                                                 |                  |
|    | b       | Gains to the Rating Trained Strength by Branch                                                                  |                  |
| 13 |         | Trained Intake to Trained Regular Strength                                                                      |                  |