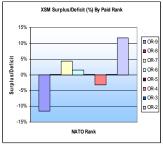

# **Summary of NATO Ranks**

|      |                   | Royal Navy           | Royal Marines             |
|------|-------------------|----------------------|---------------------------|
|      | 05.40             |                      | Noyur marmes              |
| **** | OF-10             | Admiral of the Fleet |                           |
| ***  | OF-9              | Admiral              | General                   |
|      | OF-8              | Vice Admiral         | Lieutenant General        |
| **   | OF-7              | Rear Admiral         | Major General             |
| *    | OF-6              | Commodore            | Brigadier                 |
|      | OF-5              | Captain              | Colonel                   |
|      | OF-4              | Commander            | Lt Colonel                |
|      | OF-3              | Lieutenant Commander | Major                     |
|      | OF-2              | Lieutenant           | Captain                   |
|      | OF-1              | Sub-Lieutenant       | Lieutenant/2nd Lieutenant |
|      | OF(D)             | Officer Designate    | Officer Designate         |
|      |                   |                      |                           |
|      | OR-9              | Warrant Officer 1    | Warrant Officer 1         |
|      | OR-8              | Warrant Officer 2    | Warrant Officer 2         |
|      | OR-7              | Chief Petty Officer  | Colour Sergeant           |
|      | OR-6              | Petty Officer        | Sergeant                  |
|      | OR-5              |                      |                           |
|      | OR-4              | Leading Rate         | Corporal                  |
|      | OR-3              |                      | Lance Corporal            |
|      | OR-2              | Able Rate            | Marine (1st Class)        |
|      | OR-1 <sup>1</sup> | Ordinary Rate/Junior | Marine (2nd Class)/Junior |
|      | -                 |                      | , , ,                     |
|      |                   | 1.Th a manufact OD 4 |                           |