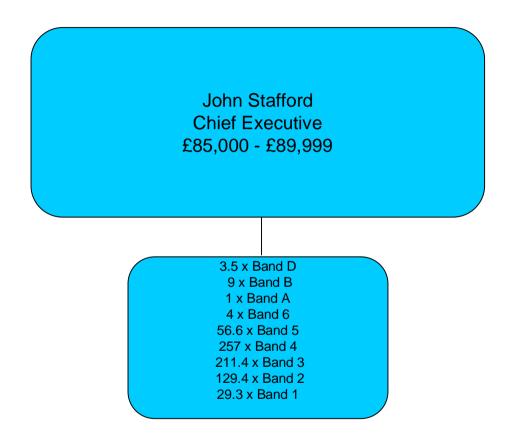

# Probation staff - pay bands and ranges as at June 2010

#### Key to pay bands and ranges in the organograms:

```
Band D = Assistant Chief Officer; £66,427 - £86,914;
Band C = Assistant Chief Officer; £56,096 - £71,227;
```

Band B = Assistant Chief Officer; £49,294 - £62,588;

Band A = Assistant Chief Officer; £42,435 - £52,323;

Band 6 = Area Manager; £39,037 - £46,650;

Band 5 = Senior Probation Officer; £34,677 - £39,424;

Band 4 = Probation Officer; £28,185 - £35,727;

Band 3 = Probation Services Officer; £21,391 - £27,102;

Band 2 = Case Administrator; £16,905 - £20,566;

Band 1 = Administrative Staff; £14,182 - £16,420.