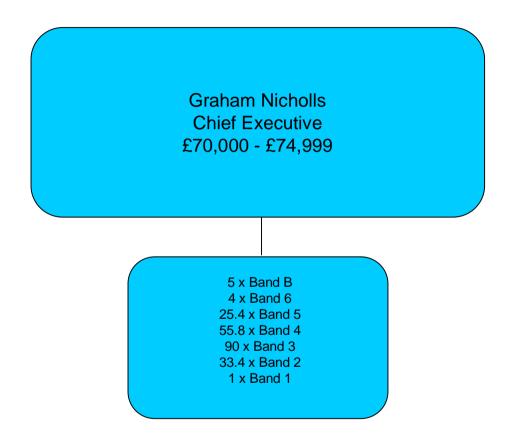

laries = £15,844,014





## Hertfordshire Probation Trust

Total staff in Trust= 237.8 FTE Total staff salaries = £6,421,658





## Humberside Probation Trust

Total staff in Trust = 401.7 FTE Total staff salaries = £11,036,421

**Steve Hemming Chief Executive** £80,000 - £84,999 3.8 x Band B 4.6 x Band 6 36.4 x Band 5 127.3 x Band 4 177.0 x Band 3 50.2 x Band 2 2.4 x Band 1



## Kent Probation Trust

Total staff in Trust = 418 FTE
Total staff salaries = £11,858,158





## Lancashire Probation Trust

Total staff in Trust = 516.6 FTE Total staff salaries = £14,599,839



## Leicestershire & Rutland Probation Trust

Total staff in Trust = 460.7 FTE Total staff salaries = £13,014,155





## Lincolnshire Probation Trust

Total staff in Trust = 215.6 FTE Total staff salaries = £5,987,723





## London Probation Trust

Total staff in Trust = 2664 FTE Total staff salaries = £75,279,673





## Merseyside Probation Trust

Total staff in Trust = 702.2 FTE Total staff salaries = £19,185,681





## Norfolk & Suffolk Probation Trust

Total staff in Trust = 302 FTE Total staff salaries = £13,129,929





## Northamptonshire Probation Trust

Total staff in Trust = 268.9 FTE Total staff salaries = £6,681,661





## Northumbria Probation Trust

Total staff in Trust = 579.7 FTE Total staff salaries = £17,057,178





## Nottinghamshire Probation Trust

Total staff in Trust = 534.8 FTE Total staff salaries = £14,109,757





## South Yorkshire Probation Trust

Total staff in Trust = 564.6 FTE

Total staff salaries = £ 16,014,335

**Rosalind Brown Chief Executive** £80,000 - £84,999 2