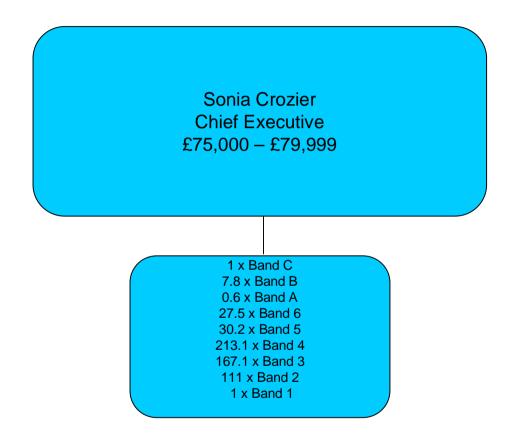

ff salaries = £13,129,929





## Northamptonshire Probation Trust

Total staff in Trust = 268.9 FTE Total staff salaries = £6,681,661





## Northumbria Probation Trust

Total staff in Trust = 579.7 FTE Total staff salaries = £17,057,178





## Nottinghamshire Probation Trust

Total staff in Trust = 534.8 FTE Total staff salaries = £14,109,757





## South Yorkshire Probation Trust

Total staff in Trust = 564.6 FTE

Total staff salaries = £ 16,014,335

**Rosalind Brown Chief Executive** £80,000 - £84,999 2.0 x Band C 6.0 x Band B 5.0 x Band A 10.5 x Band 6 41.2 x Band 5 178.3 x Band 4 222.3 x Band 3 98.2 x Band 2 1.1 x Band 1



## Staffordshire & West Midlands Probation Trust





## Surrey & Sussex Probation Trust

Total staff in Trust = 560.3 FTE Total staff salaries = £16,746,121





## Thames Valley Probation Trust

Total staff in Trust = 643.4 FTE Total staff salaries = £16,779,317





#### Wales Probation Trust

Total staff in Trust = 1,096.8 FTE Total staff salaries = £30,672,961

> Margaret Edwards Chief Executive £90,000 – £94,999

2.0 x Band D 1.0 x Band C 12.0 x Band B 3.7 x Band A 21.4 x Band 6 114.6 x Band 5 340.1 x Band 4 448.6 x Band 3 123.9 x Band 2 29.5 x Band 1



#### Warwickshire Probation Trust

Total staff in Trust = 165.7 FTE Total staff salaries = £5,031,028

> Elizabeth Stafford Chief Executive £65,000 – £69,999

> > 6.0 x Band B 5.0 x Band 6 13.2 x Band 5 54.5 x Band 4 60.0 x Band 3 25.9 x Band 2 1.1 x Band 1



#### West Mercia Probation Trust

Total staff in Trust = 364 FTE Total staff salaries = £9,758,429

**David Chantler Chief Executiv