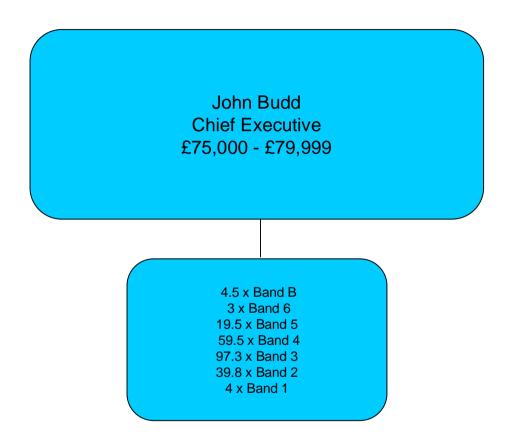

## Avon & Somerset Probation Trust

Total staff in Trust = 477.7 FTE Total staff salaries = £13,541,622





## Bedfordshire Probation Trust

Total staff in Trust= 169.8 FTE Total staff salaries = £4,927,836



## Ministry of Cambridgeshire & Peterborough Probation Trust Total staff in Trust = 228.6 FTE

Total staff in Trust = 228.6 FTE Total staff salaries = £6,055,462





## Cheshire Probation Trust

Total staff in Trust = 345.3 FTE Total staff salaries = £9,207,505





## Cumbria Probation Trust

Total staff in Trust= 172.3 FTE Total staff salaries = £4,701,181





## Derbyshire Probation Trust

Total staff in Trust = 334.3 Total staff salaries = £10,058,579





## Devon & Cornwall Probation Trust

Total staff in Trust = 414 FTE
Total staff salaries = £11,549,619





## **Dorset Probation Trust**

Total staff in Trust = 215.3 FTE Total staff salaries = £5,853,732





## Durham Tees Valley Probation Trust

Total staff in Trust= 562.8 FTE
Total staff salaries = £16,116,278





## Essex Probation Trust

Total staff in Trust= 459.5 FTE Total staff salaries = £11,877,431





## Gloucestershire Probation Trust

Total staff in Trust = 163.6 FTE Total s