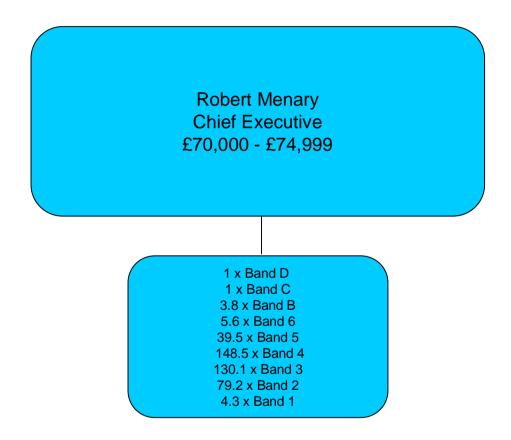

## Avon & Somerset Probation Trust

Total staff in Trust = 477.7 FTE Total staff salaries = £13,541,622





## Bedfordshire Probation Trust

Total staff in Trust= 169.8 FTE Total staff salaries = £4,927,836



## Ministry of Cambridgeshire & Peterborough Probation Trust Total staff in Trust = 228.6 FTE

Total staff in Trust = 228.6 FTE Total staff salaries = £6,055,462





## Cheshire Probation Trust

Total staff in Trust = 345.3 FTE Total staff salaries = £9,207,505





## Cumbria Probation Trust

Total staff in Trust= 172.3 FTE Total staff salaries = £4,701,181





## Derbyshire Probation Trust

Total staff in Trust = 334.3 Total staff salaries = £10,058,579





## Devon & Cornwall Probation Trust

Total staff in Trust = 414 FTE
Total staff salaries = £11,549,619





## **Dorset Probation Trust**

Total staff in Trust = 215.3 FTE Total staff salaries = £5,853,732





## Durham Tees Valley Probation Trust

Total staff in Trust= 562.8 FTE
Total staff salaries = £16,116,278





## Essex Probation Trust

Total staff in Trust= 459.5 FTE Total staff salaries = £11,877,431





## Gloucestershire Probation Trust

Total staff in Trust = 163.6 FTE Total staff salaries = £4,470,769





## Greater Manchester Probation Trust

Total staff in Trust = 1135.2 FTE Total staff salaries = £32,702,700





## Hampshire Probation Trust

Total staff in Trust = 557.8 FTE Total staff salaries = £15,844,014





## Hertfordshire Probation Trust

Total staff in Trust= 237.8 FTE Total staff salaries = £6,421,658





## Humberside Probation Trust

Total staff in Trust = 4