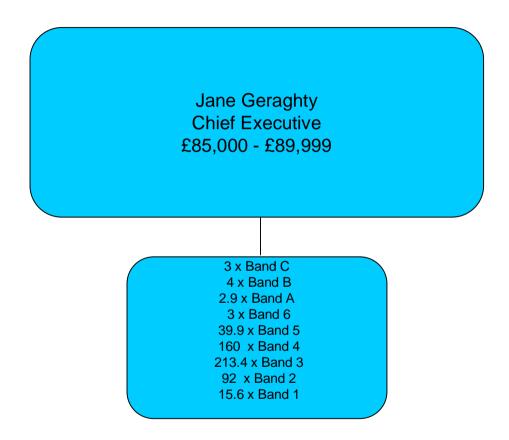

# Probation staff - pay bands and ranges as at June 2010

#### Key to pay bands and ranges in the organograms:

```
Band D = Assistant Chief Officer; £66,427 - £86,914;
Band C = Assistant Chief Officer; £56,096 - £71,227;
```

Band B = Assistant Chief Officer; £49,294 - £62,588;

Band A = Assistant Chief Officer; £42,435 - £52,323;

Band 6 = Area Manager; £39,037 - £46,650;

Band 5 = Senior Probation Officer; £34,677 - £39,424;

Band 4 = Probation Officer; £28,185 - £35,727;

Band 3 = Probation Services Officer; £21,391 - £27,102;

Band 2 = Case Administrator; £16,905 - £20,566;

Band 1 = Administrative Staff; £14,182 - £16,420.