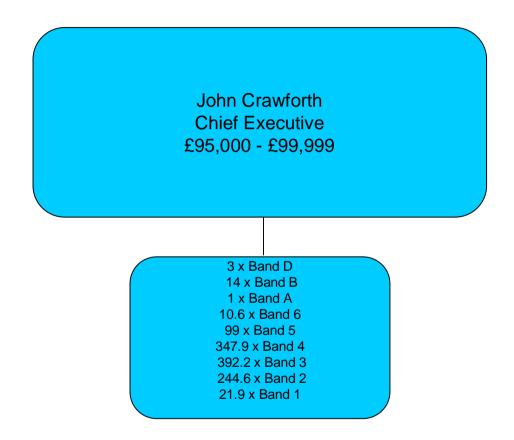

## West Yorkshire Probation Trust

Total staff in Trust = 1,014.4 FTE Total staff salaries = £30,175,634

> Sue Hall Chief Executive £95,000 - £99,999

> > 2.0 x Band D 3.0 x Band C 9.0 x Band B 2.0 x Band A 12.5 x Band 6 107.5 x Band 5 282.8 x Band 4 362.1 x Band 3 221.6 x Band 2 11.9 x Band 1