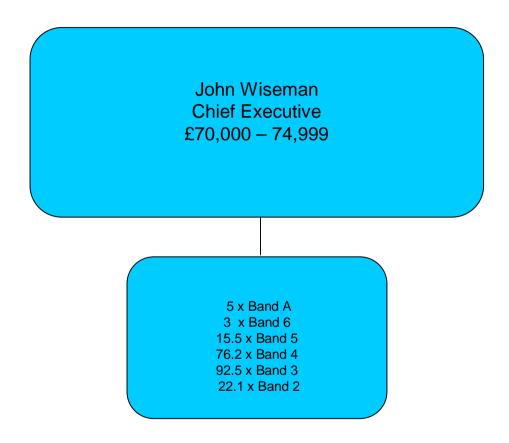

ries = £13,541,622





## Bedfordshire Probation Trust

Total staff in Trust= 169.8 FTE Total staff salaries = £4,927,836



## Ministry of Cambridgeshire & Peterborough Probation Trust Total staff in Trust = 228.6 FTE

Total staff in Trust = 228.6 FTE Total staff salaries = £6,055,462





## Cheshire Probation Trust

Total staff in Trust = 345.3 FTE Total staff salaries = £9,207,505





## Cumbria Probation Trust

Total staff in Trust= 172.3 FTE Total staff salaries = £4,701,181





## Derbyshire Probation Trust

Total staff in Trust = 334.3 Total staff salaries = £10,058,579





## Devon & Cornwall Probation Trust

Total staff in Trust = 414 FTE
Total staff salaries = £11,549,619





## **Dorset Probation Trust**

Total staff in Trust = 215.3 FTE Total staff salaries = £5,853,732





## Durham Tees Valley Probation Trust

Total staff in Trust= 562.8 FTE
Total staff salaries = £16,116,278





## Essex Probation Trust

Total staff in Trust= 459.5 FTE Total staff salaries = £11,877,431





## Gloucestershire Probation Trust

Total staff in Trust = 163.6 FTE Total staff salaries = £4,470,769





## Greater Manchester Probation Trust

Total staff in Trust = 1135.2 FTE Total staff salaries = £32,702,700





## Hampshire Probation Trust

Total staff in Trust = 557.8 FTE Total staff salaries = £15,844,014





## Hertfordshire Probation Trust

Total staff in Trust= 237.8 FTE Total staff salaries = £6,421,658





## Humberside Probation Trust

Total staff in Trust = 401.7 FTE Total staff salaries = £11,036,421

**Steve Hemming Chief Executive** £80,000 - £84,999 3.8 x