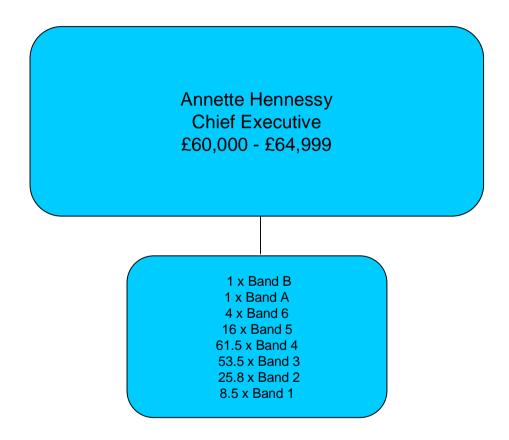

## Norfolk & Suffolk Probation Trust

Total staff in Trust = 302 FTE Total staff salaries = £13,129,929