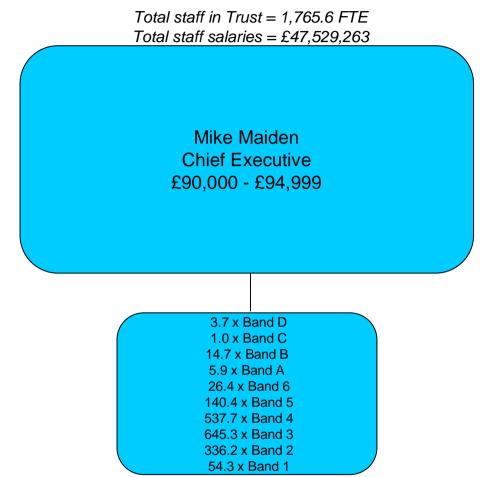

## Greater Manchester Probation Trust

Total staff in Trust = 1135.2 FTE Total staff salaries = £32,702,700