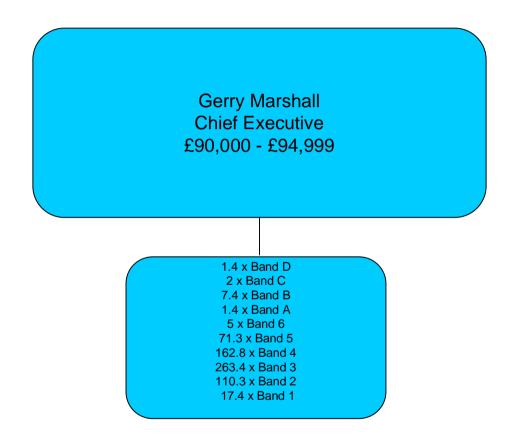

staff salaries = £6,681,661





## Northumbria Probation Trust

Total staff in Trust = 579.7 FTE Total staff salaries = £17,057,178





## Nottinghamshire Probation Trust

Total staff in Trust = 534.8 FTE Total staff salaries = £14,109,757





## South Yorkshire Probation Trust

Total staff in Trust = 564.6 FTE

Total staff salaries = £ 16,014,335

**Rosalind Brown Chief Executive** £80,000 - £84,999 2.0 x Band C 6.0 x Band B 5.0 x Band A 10.5 x Band 6 41.2 x Band 5 178.3 x Band 4 222.3 x Band 3 98.2 x Band 2 1.1 x Band 1



## Staffordshire & West Midlands Probation Trust





## Surrey & Sussex Probation Trust

Total staff in Trust = 560.3 FTE Total staff salaries = £16,746,121





## Thames Valley Probation Trust

Total staff in Trust = 643.4 FTE Total staff salaries = £16,779,317





#### Wales Probation Trust

Total staff in Trust = 1,096.8 FTE Total staff salaries = £30,672,961

> Margaret Edwards Chief Executive £90,000 – £94,999

2.0 x Band D 1.0 x Band C 12.0 x Band B 3.7 x Band A 21.4 x Band 6 114.6 x Band 5 340.1 x Band 4 448.6 x Band 3 123.9 x Band 2 29.5 x Band 1



#### Warwickshire Probation Trust

Total staff in Trust = 165.7 FTE Total staff salaries = £5,031,028

> Elizabeth Stafford Chief Executive £65,000 – £69,999

> > 6.0 x Band B 5.0 x Band 6 13.2 x Band 5 54.5 x Band 4 60.0 x Band 3 25.9 x Band 2 1.1 x Band 1



#### West Mercia Probation Trust

Total staff in Trust = 364 FTE Total staff salaries = £9,758,429

**David Chantler Chief Executive** £90,000 - £94,999 1.0 x Band C 3.0 x Band B 8.0 x Band 6 47.0 x Band 5 108.0 x Band 4 120.0 x Band 3 67