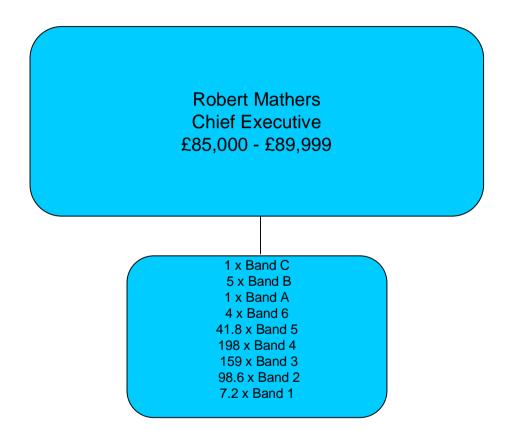

aff salaries = £4,470,769





## Greater Manchester Probation Trust

Total staff in Trust = 1135.2 FTE Total staff salaries = £32,702,700





## Hampshire Probation Trust

Total staff in Trust = 557.8 FTE Total staff salaries = £15,844,014





## Hertfordshire Probation Trust

Total staff in Trust= 237.8 FTE Total staff salaries = £6,421,658





## Humberside Probation Trust

Total staff in Trust = 401.7 FTE Total staff salaries = £11,036,421

**Steve Hemming Chief Executive** £80,000 - £84,999 3.8 x Band B 4.6 x Band 6 36.4 x Band 5 127.3 x Band 4 177.0 x Band 3 50.2 x Band 2 2.4 x Band 1



## Kent Probation Trust

Total staff in Trust = 418 FTE
Total staff salaries = £11,858,158





## Lancashire Probation Trust

Total staff in Trust = 516.6 FTE Total staff salaries = £14,599,839



## Leicestershire & Rutland Probation Trust

Total staff in Trust = 460.7 FTE Total staff salaries = £13,014,155





## Lincolnshire Probation Trust

Total staff in Trust = 215.6 FTE Total staff salaries = £5,987,723





## London Probation Trust

Total staff in Trust = 2664 FTE Total staff salaries = £75,279,673





## Merseyside Probation Trust

Total staff in Trust = 702.2 FTE Total staff salaries = £19,185,681





## Norfolk & Suffolk Probation Trust

Total staff in Trust = 302 FTE Total staff salaries = £13,129,929





## Northamptonshire Probation Trust

Total staff in Trust = 268.9 FTE Total staff salaries = £6,681,661





## Northumbria Probation Trust

Total staff in Trust = 579.7 FTE Total staff salaries = £17,057,178





## Nottinghamshire Probation Trust

Total staff i