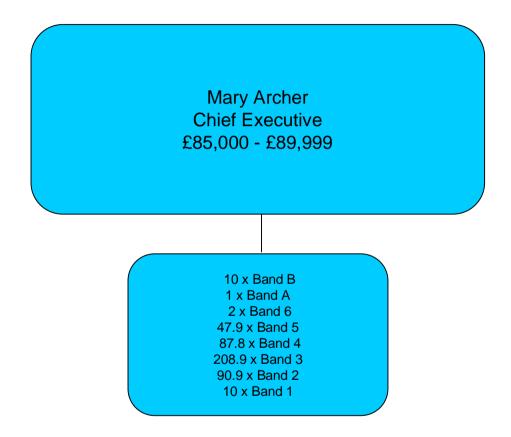

228.6 FTE

Total staff in Trust = 228.6 FTE Total staff salaries = £6,055,462





## Cheshire Probation Trust

Total staff in Trust = 345.3 FTE Total staff salaries = £9,207,505





## Cumbria Probation Trust

Total staff in Trust= 172.3 FTE Total staff salaries = £4,701,181





## Derbyshire Probation Trust

Total staff in Trust = 334.3 Total staff salaries = £10,058,579





## Devon & Cornwall Probation Trust

Total staff in Trust = 414 FTE
Total staff salaries = £11,549,619





## **Dorset Probation Trust**

Total staff in Trust = 215.3 FTE Total staff salaries = £5,853,732





## Durham Tees Valley Probation Trust

Total staff in Trust= 562.8 FTE
Total staff salaries = £16,116,278





## Essex Probation Trust

Total staff in Trust= 459.5 FTE Total staff salaries = £11,877,431





## Gloucestershire Probation Trust

Total staff in Trust = 163.6 FTE Total staff salaries = £4,470,769





## Greater Manchester Probation Trust

Total staff in Trust = 1135.2 FTE Total staff salaries = £32,702,700





## Hampshire Probation Trust

Total staff in Trust = 557.8 FTE Total staff salaries = £15,844,014





## Hertfordshire Probation Trust

Total staff in Trust= 237.8 FTE Total staff salaries = £6,421,658





## Humberside Probation Trust

Total staff in Trust = 401.7 FTE Total staff salaries = £11,036,421

**Steve Hemming Chief Executive** £80,000 - £84,999 3.8 x Band B 4.6 x Band 6 36.4 x Band 5 127.3 x Band 4 177.0 x Band 3 50.2 x Band 2 2.4 x Band 1



## Kent Probation Trust

Total staff in Trust = 418 FTE
Total staff salaries = £11,858,158





## Lancashire Proba