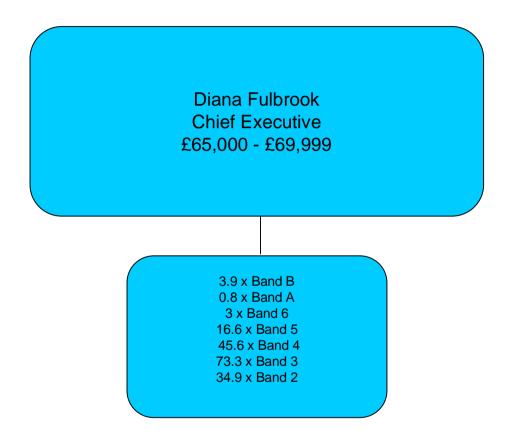

hief Executive £65,000 – £69,999

> > 6.0 x Band B 5.0 x Band 6 13.2 x Band 5 54.5 x Band 4 60.0 x Band 3 25.9 x Band 2 1.1 x Band 1



#### West Mercia Probation Trust

Total staff in Trust = 364 FTE Total staff salaries = £9,758,429

**David Chantler Chief Executive** £90,000 - £94,999 1.0 x Band C 3.0 x Band B 8.0 x Band 6 47.0 x Band 5 108.0 x Band 4 120.0 x Band 3 67.0 x Band 2 10.0 x Band 1



## West Yorkshire Probation Trust

Total staff in Trust = 1,014.4 FTE Total staff salaries = £30,175,634

> Sue Hall Chief Executive £95,000 - £99,999

> > 2.0 x Band D 3.0 x Band C 9.0 x Band B 2.0 x Band A 12.5 x Band 6 107.5 x Band 5 282.8 x Band 4 362.1 x Band 3 221.6 x Band 2 11.9 x Band 1



## Wiltshire Probation Trust

Total staff in Trust = 179.1 FTE Total staff salaries = £4,501,337





#### York & North Yorkshire Probation Trust

Total staff in Trust = 202.6 FTE Total staff salaries = £7,799,240

Peter Brown **Chief Executive** £70,000 - £74,999 2.0 x Band B 4.0 x Band A 1.0 x Band 6 6.0 x Band 5 18.8 x Band 4 69.4 x Band 3 64.5 x Band 2 36.9 x Band 1



# Probation staff - pay bands and ranges as at June 2010

#### Key to pay bands and ranges in the organograms:

```
Band D = Assistant Chief Officer; £66,427 - £86,914;
Band C = Assistant Chief Officer; £56,096 - £71,227;
```

Band B = Assistant Chief Officer; £49,294 - £62,588;

Band A = Assistant Chief Officer; £42,435 - £52,323;

Band 6 = Area Manager; £39,037 - £46,650;

Band 5 = Senior Probation Officer; £34,677 - £39,424;

Band 4 = Probation Officer; £28,185 - £35,727;

Band 3 = Probation Services Officer; £21,