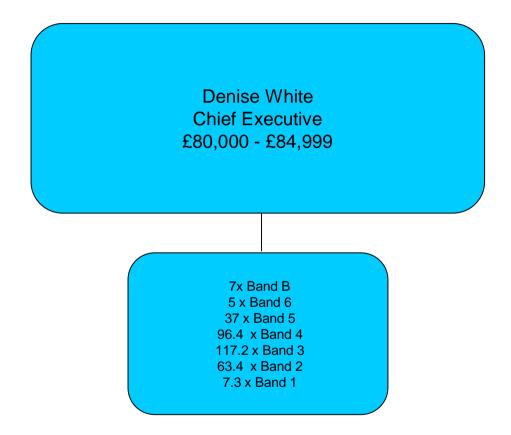

## Devon & Cornwall Probation Trust

Total staff in Trust = 414 FTE
Total staff salaries = £11,549,619