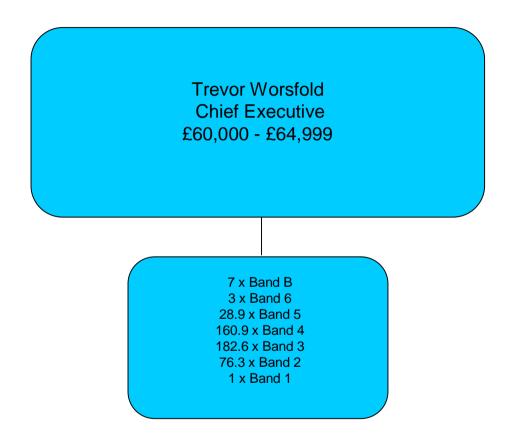

salaries = £32,702,700





## Hampshire Probation Trust

Total staff in Trust = 557.8 FTE Total staff salaries = £15,844,014





## Hertfordshire Probation Trust

Total staff in Trust= 237.8 FTE Total staff salaries = £6,421,658





## Humberside Probation Trust

Total staff in Trust = 401.7 FTE Total staff salaries = £11,036,421

**Steve Hemming Chief Executive** £80,000 - £84,999 3.8 x Band B 4.6 x Band 6 36.4 x Band 5 127.3 x Band 4 177.0 x Band 3 50.2 x Band 2 2.4 x Band 1



## Kent Probation Trust

Total staff in Trust = 418 FTE
Total staff salaries = £11,858,158





## Lancashire Probation Trust

Total staff in Trust = 516.6 FTE Total staff salaries = £14,599,839



## Leicestershire & Rutland Probation Trust

Total staff in Trust = 460.7 FTE Total staff salaries = £13,014,155





## Lincolnshire Probation Trust

Total staff in Trust = 215.6 FTE Total staff salaries = £5,987,723





## London Probation Trust

Total staff in Trust = 2664 FTE Total staff salaries = £75,279,673





## Merseyside Probation Trust

Total staff in Trust = 702.2 FTE Total staff salaries = £19,185,681





## Norfolk & Suffolk Probation Trust

Total staff in Trust = 302 FTE Total staff salaries = £13,129,929





## Northamptonshire Probation Trust

Total staff in Trust = 268.9 FTE Total staff salaries = £6,681,661





## Northumbria Probation Trust

Total staff in Trust = 579.7 FTE Total staff salaries = £17,057,178





## Nottinghamshire Probation Trust

Total staff in Trust = 534.8 FTE Total staff salaries = £14,109,757





## South Yorkshire Probation Trust

Total staff in Trust