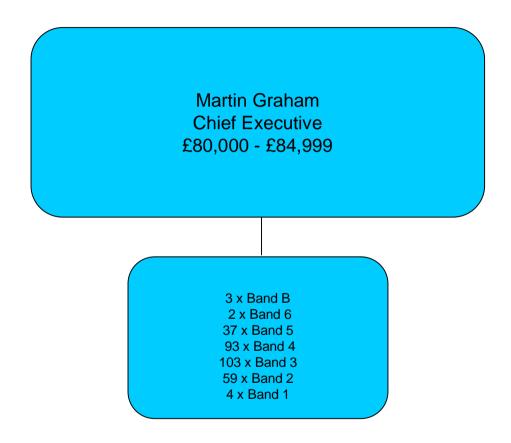

# Probation staff - pay bands and ranges as at June 2010

#### Key to pay bands and ranges in the organograms:

```
Band D = Assistant Chief Officer; £66,427 - £86,914;
Band C = Assistant Chief Officer; £56,096 - £71,227;
```

Band B = Assistant Chief Officer; £49,294 - £62,588;

Band A = Assistant Chief Officer; £42,435 - £52,323;

Band 6 = Area Manager; £39,037 - £46,650;

Band 5 = Senior Probation Officer; £34,677 - £39,424;

Band 4 = Probation Officer; £28,185 - £35,727;

Band 3 = Probation Services Officer; £21,391 - £27,102;

Band 2 = Case Administrator; £16,905 - £20,566;

Band 1 = Administrative Staff; £14,182 - £16,420.