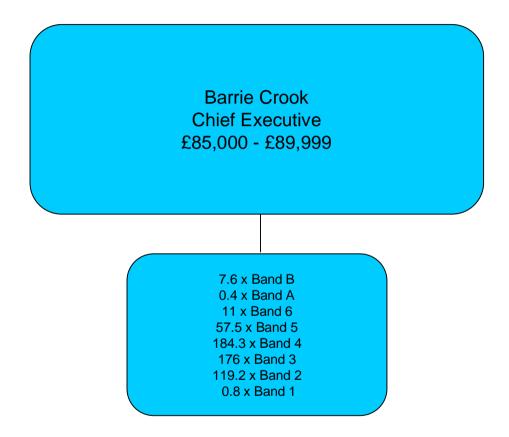

#### West Mercia Probation Trust

Total staff in Trust = 364 FTE Total staff salaries = £9,758,429

**David Chantler Chief Executive** £90,000 - £94,999 1.0 x Band C 3.0 x Band B 8.0 x Band 6 47.0 x Band 5 108.0 x Band 4 120.0 x Band 3 67.0 x Band 2 10.0 x Band 1