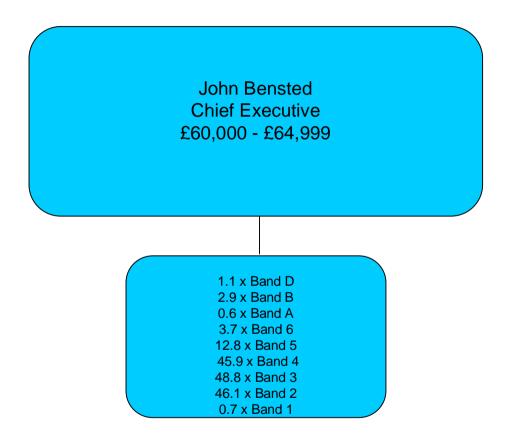

## Avon & Somerset Probation Trust

Total staff in Trust = 477.7 FTE Total staff salaries = £13,541,622