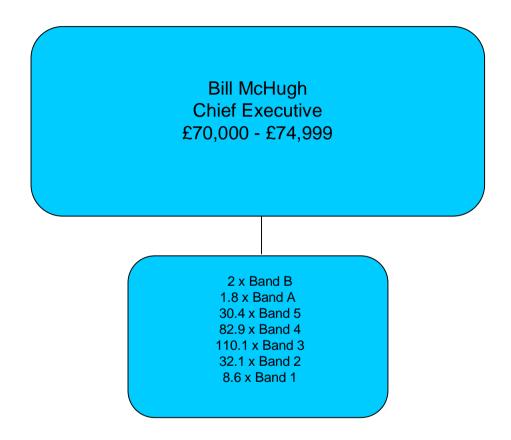

# Probation staff - pay bands and ranges as at June 2010

#### Key to pay bands and ranges in the organograms:

```
Band D = Assistant Chief Officer; £66,427 - £86,914;
Band C = Assistant Chief Officer; £56,096 - £71,227;
```

Band B = Assistant Chief Officer; £49,294 - £62,588;

Band A = Assistant Chief Officer; £42,435 - £52,323;

Band 6 = Area Manager; £39,037 - £46,650;

Band 5 = Senior Probation Officer; £34,677 - £39,424;

Band 4 = Probation Officer; £28,185 - £35,727;

Band 3 = Probation Services Officer; £21,391 - £27,102;

Band 2 = Case Administrator; £16,905 - £20,566;

Band 1 = Administrative Staff; £14,182 - £16,420.