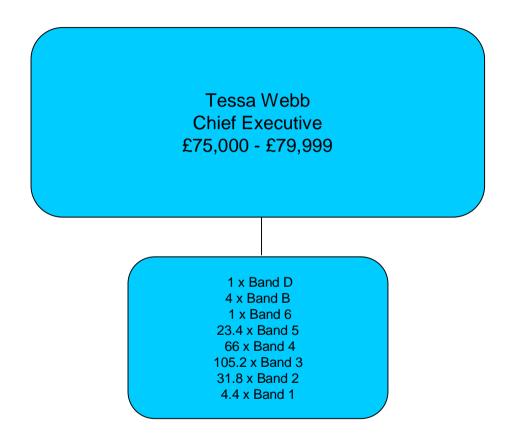

## Surrey & Sussex Probation Trust

Total staff in Trust = 560.3 FTE Total staff salaries = £16,746,121