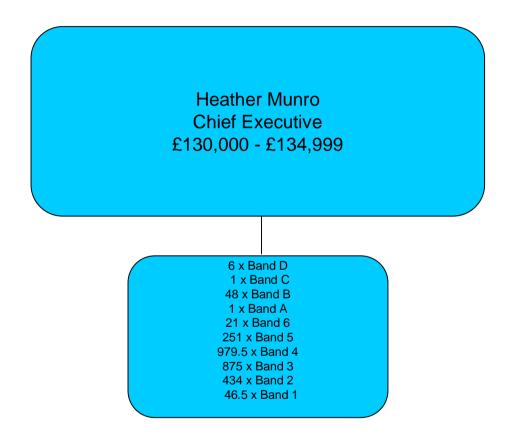

taff salaries = £6,421,658





## Humberside Probation Trust

Total staff in Trust = 401.7 FTE Total staff salaries = £11,036,421

**Steve Hemming Chief Executive** £80,000 - £84,999 3.8 x Band B 4.6 x Band 6 36.4 x Band 5 127.3 x Band 4 177.0 x Band 3 50.2 x Band 2 2.4 x Band 1



## Kent Probation Trust

Total staff in Trust = 418 FTE
Total staff salaries = £11,858,158





## Lancashire Probation Trust

Total staff in Trust = 516.6 FTE Total staff salaries = £14,599,839



## Leicestershire & Rutland Probation Trust

Total staff in Trust = 460.7 FTE Total staff salaries = £13,014,155





## Lincolnshire Probation Trust

Total staff in Trust = 215.6 FTE Total staff salaries = £5,987,723





## London Probation Trust

Total staff in Trust = 2664 FTE Total staff salaries = £75,279,673





## Merseyside Probation Trust

Total staff in Trust = 702.2 FTE Total staff salaries = £19,185,681





## Norfolk & Suffolk Probation Trust

Total staff in Trust = 302 FTE Total staff salaries = £13,129,929





## Northamptonshire Probation Trust

Total staff in Trust = 268.9 FTE Total staff salaries = £6,681,661





## Northumbria Probation Trust

Total staff in Trust = 579.7 FTE Total staff salaries = £17,057,178





## Nottinghamshire Probation Trust

Total staff in Trust = 534.8 FTE Total staff salaries = £14,109,757





## South Yorkshire Probation Trust

Total staff in Trust = 564.6 FTE

Total staff salaries = £ 16,014,335

**Rosalind Brown Chief Executive** £80,000 - £84,999 2.0 x Band C 6.0 x Band B 5.0 x Band A 10.5 x Band 6 41.2 x Band 5 178.3 x Band 4 222.3 x Band 3 98.