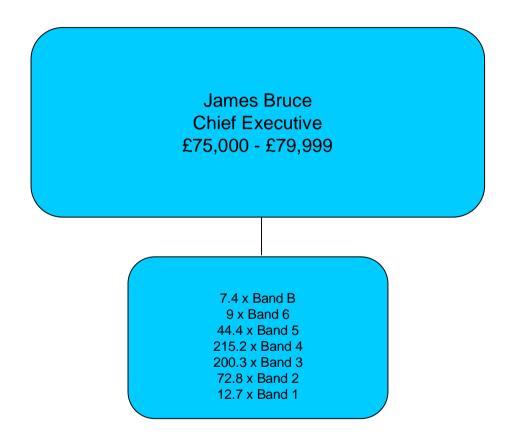

£4,927,836



## Ministry of Cambridgeshire & Peterborough Probation Trust Total staff in Trust = 228.6 FTE

Total staff in Trust = 228.6 FTE Total staff salaries = £6,055,462





## Cheshire Probation Trust

Total staff in Trust = 345.3 FTE Total staff salaries = £9,207,505





## Cumbria Probation Trust

Total staff in Trust= 172.3 FTE Total staff salaries = £4,701,181





## Derbyshire Probation Trust

Total staff in Trust = 334.3 Total staff salaries = £10,058,579





## Devon & Cornwall Probation Trust

Total staff in Trust = 414 FTE
Total staff salaries = £11,549,619





## **Dorset Probation Trust**

Total staff in Trust = 215.3 FTE Total staff salaries = £5,853,732





## Durham Tees Valley Probation Trust

Total staff in Trust= 562.8 FTE
Total staff salaries = £16,116,278





## Essex Probation Trust

Total staff in Trust= 459.5 FTE Total staff salaries = £11,877,431





## Gloucestershire Probation Trust

Total staff in Trust = 163.6 FTE Total staff salaries = £4,470,769





## Greater Manchester Probation Trust

Total staff in Trust = 1135.2 FTE Total staff salaries = £32,702,700





## Hampshire Probation Trust

Total staff in Trust = 557.8 FTE Total staff salaries = £15,844,014





## Hertfordshire Probation Trust

Total staff in Trust= 237.8 FTE Total staff salaries = £6,421,658





## Humberside Probation Trust

Total staff in Trust = 401.7 FTE Total staff salaries = £11,036,421

**Steve Hemming Chief Executive** £80,000 - £84,999 3.8 x Band B 4.6 x Band 6 36.4 x Band 5 127.3 x Band 4 177.0 x Band 3 50.2 x Band 2 2.4 x Band 1



## Kent Probation