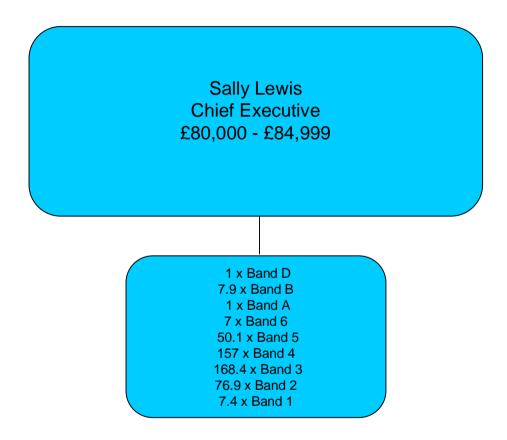

## Avon & Somerset Probation Trust

Total staff in Trust = 477.7 FTE Total staff salaries = £13,541,622