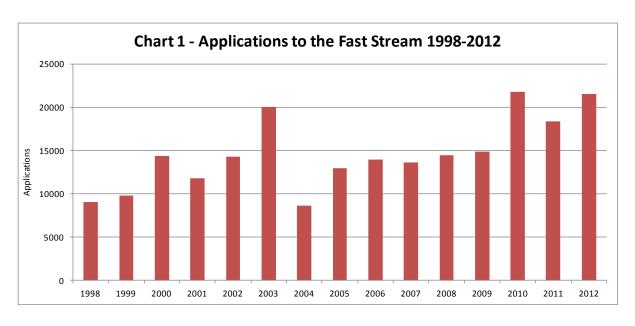

#### **APPLICATIONS**

The number of registrations (ie initial expressions of interest) on the Fast Stream website were up by 15 per cent compared with 2011 (from 25,955 to 29,906). The number of actual applications (ie those who, after completing the online self-assessment, proceeded to take the online tests), also increased, by 17 per cent (from 18,361 to 21,542).

Chart 1 shows the number of applications submitted to the Fast Stream each year since 1998. Since a fall in 2004, when online self-assessment was introduced to discourage unrealistic applications, the popularity of the Fast Stream as a career choice shows a marked upward trend.