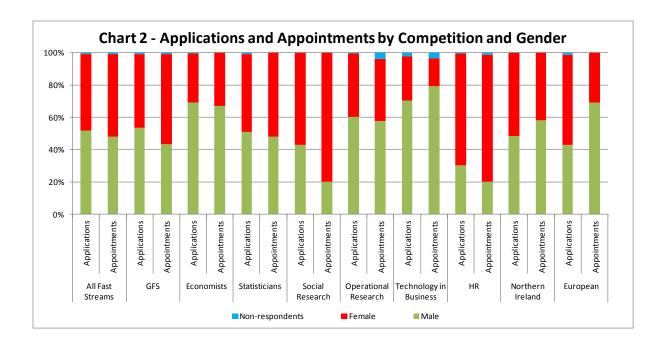

#### (i) Gender

In 2012 the proportion of applications from women rose very slightly to 47.2 per cent, from 47.0 per cent in 2011. The proportion of successful women applicants also rose slightly, to 51.1 per cent, from 50.1 per cent in 2011 (see Chart 2).

3.3 per cent of female applicants, and 2.8 per cent of male applicants, were successful.