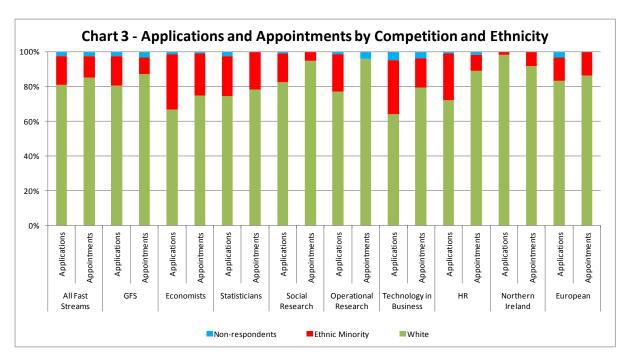

#### (ii) Ethnicity

The proportion of applications from ethnic minority groups dropped slightly to 16.5 per cent, from 17.3 per cent in 2011. The proportion of successful applicants from ethnic minority groups also fell very slightly 12.5 per cent, from 13 per cent in 2011 (see Chart 3).

2.3 per cent of ethnic minority applicants were successful, compared with 3.2 per cent of white applicants.

The following Table 1 shows the number of applications, and successful applications, from members of different racial groups.