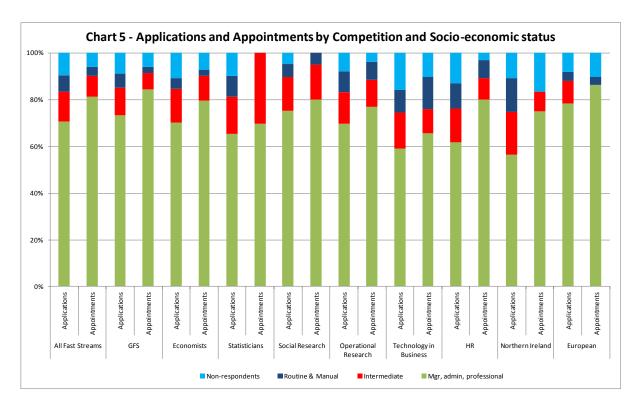

#### (iv) Socio-economic status

Monitoring of the socio-economic status of applicants to Fast Stream began in 2011, using as its basis the occupational background of applicants' parents.

In 2012 (see Chart 5), the proportion of applicants from the *routine and manual* occupational background was 7.1 per cent, compared with 6.1 per cent in 2011. The proportion of successful applicants from this group was 3.8 per cent, compared with 2.5 per cent in 2011.

9.6 per cent of applicants declined to provide information about their parents' occupation.