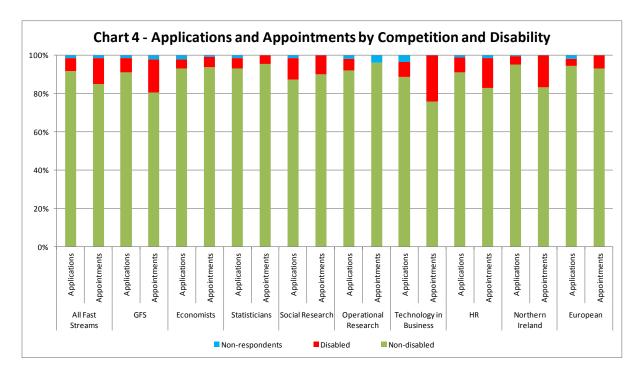

#### (iii) Disability

The percentage of applicants who consider themselves disabled increased to 7.4 per cent, from 5.0 per cent in 2011. The proportion of successful disabled applicants rose very slightly to 13.5 per cent, from 13.2 per cent in 2011 (see Chart 4).

5.5 per cent of disabled applicants were successful, compared with 2.8 per cent of non-disabled applicants.