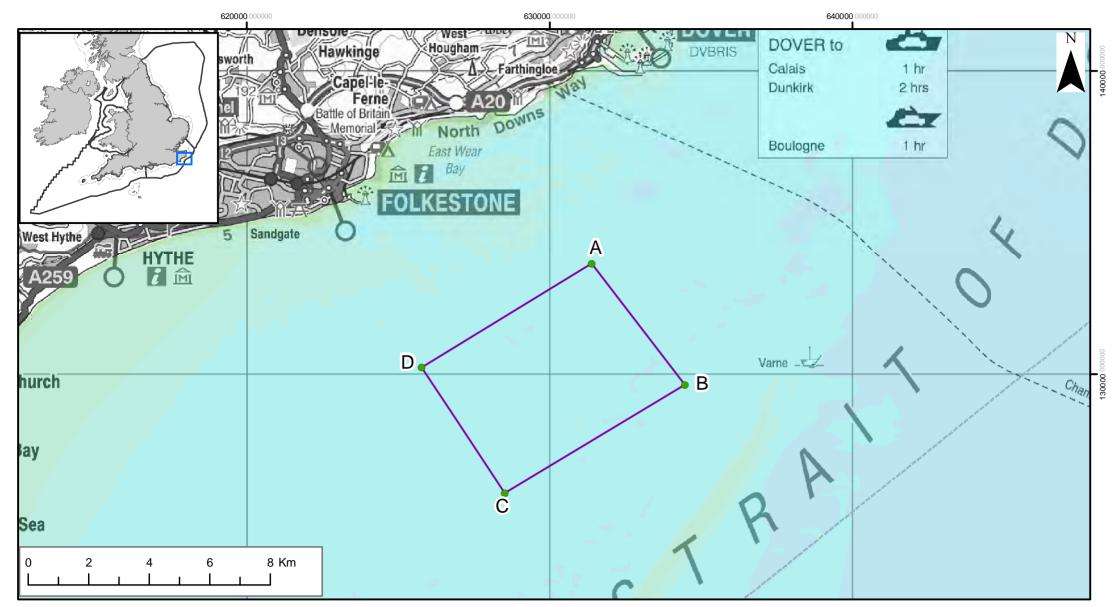

## Folkestone Pomerania MCZ Boundary

- Marine Conservation Zone
- MCZ boundary co-ordinates
- ----- 12nM Territorial Seas Limit

| and  |  |
|------|--|
| _anu |  |

| Point | Lat              | Long            |
|-------|------------------|-----------------|
| Α     | 51°3' 20.246" N  | 1°18' 1.793" E  |
| В     | 51°1' 6.606" N   | 1°20' 29.857" E |
| С     | 50°59' 19.659" N | 1°15' 17.257" E |
| D     | 51°1' 37.417" N  | 1°13' 5.599" E  |
|       |                  | -               |