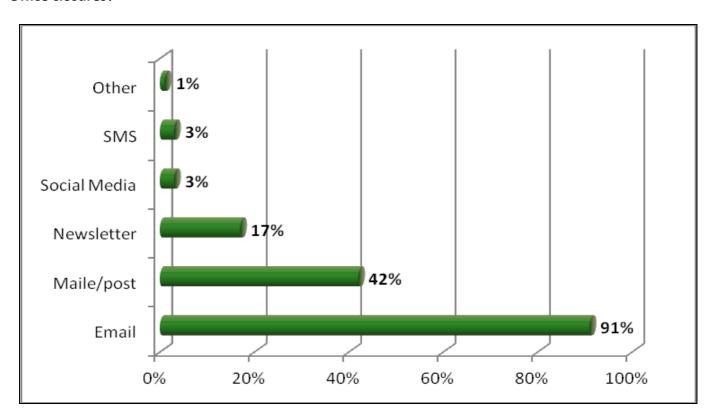

Question: In your opinion, what would be the most effective method to receive updates on DVLA Local Office closures?

Note: Respondents had the option of providing more than one answer to this question.