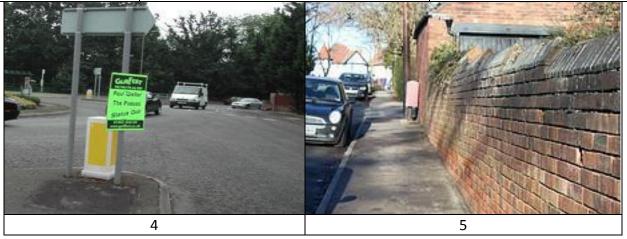

| Light intrusion                          |                                        |                                     |                             |
|------------------------------------------|----------------------------------------|-------------------------------------|-----------------------------|
| Light intrusion that affects my sleep or | Light intrusion that I can't block out | Light intrusion into my home that I | No light intrusion from any |
| that of someone else in my household     | with heavy curtains but doesn't affect | can block out with heavy curtains   | source.                     |
|                                          | my sleep                               |                                     |                             |
| 1                                        | 2                                      | 3                                   | 4                           |