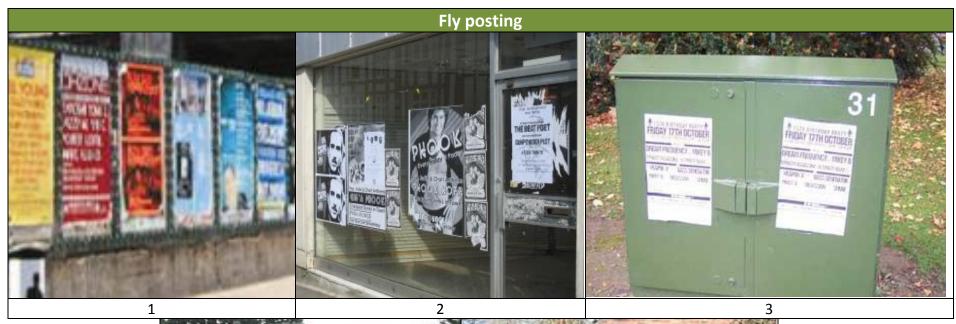

# Illustrations of levels of local environmental quality

| Light pollution       |                      |                      |  |  |
|-----------------------|----------------------|----------------------|--|--|
| I can't see the stars | I can see some stars | I can see many stars |  |  |
| 1                     | 2                    | 3                    |  |  |