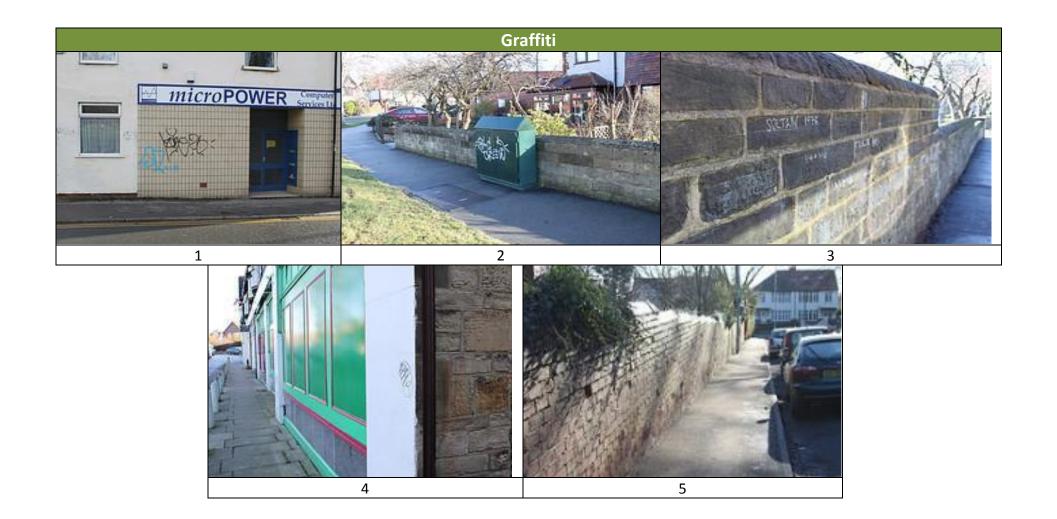

| Access to quiet areas |                             |                                  |                            |                            |
|-----------------------|-----------------------------|----------------------------------|----------------------------|----------------------------|
| No quiet areas around | Quiet area within 15 minute | Quiet area within 10 minute walk | Quiet area within 5 minute | Quiet area within 1 minute |
| here                  | walk of home                | of home                          | walk of home               | walk of home               |
| 1                     | 2                           | 3                                | 4                          | 5                          |