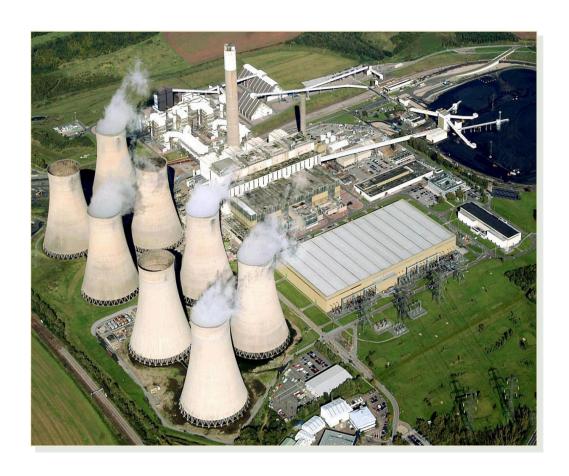

#### **Overview of SCR Project**

#### **Project Objectives:**

- 4 x 500 MWe Sub Critical Units (OEM Babcock)
- To be the first 2000 MW Power
  Station in the UK to successfully
  retrofit SCR to all units with low
  NOx emissions
- Incorporated various additional Life Extension Projects