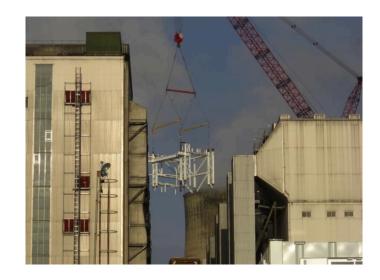

#### **Large Crane Construction Strategy**

100 lifts of over 50 tonnes Max -120 tonnes at 100m