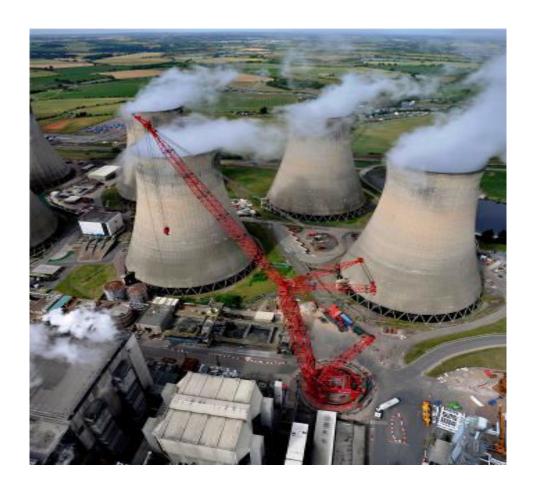

#### **Large Crane Construction Strategy**

100 lifts of over 50 tonnes Max -120 tonnes at 100m