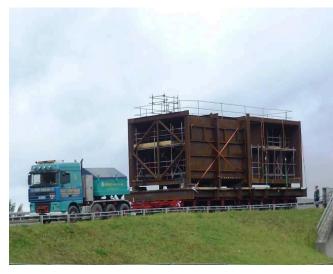

#### **Large Crane Construction Strategy**

100 lifts of over 50 tonnes Max -120 tonnes at 100m