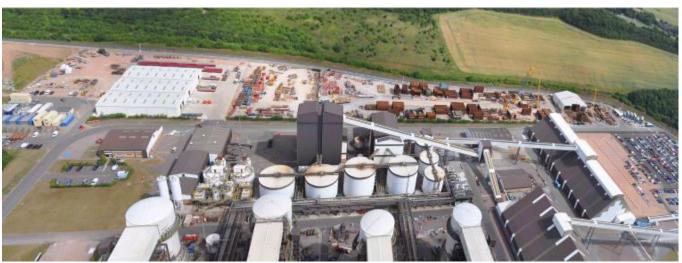

#### **Overview of SCR Project**

#### **Project Objectives:**

- 4 x 500 MWe Sub Critical Units (OEM Babcock)
- To be the first 2000 MW Power
  Station in the UK to successfully
  retrofit SCR to all units with low
  NOx emissions
- Incorporated various additional Life Extension Projects