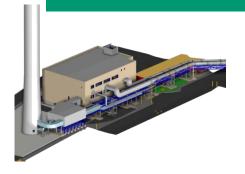

#### **Overview of SCR Project**

#### **Project Objectives:**

- 4 x 500 MWe Sub Critical Units (OEM Babcock)
- To be the first 2000 MW Power
  Station in the UK to successfully
  retrofit SCR to all units with low
  NOx emissions
- Incorporated various additional Life Extension Projects