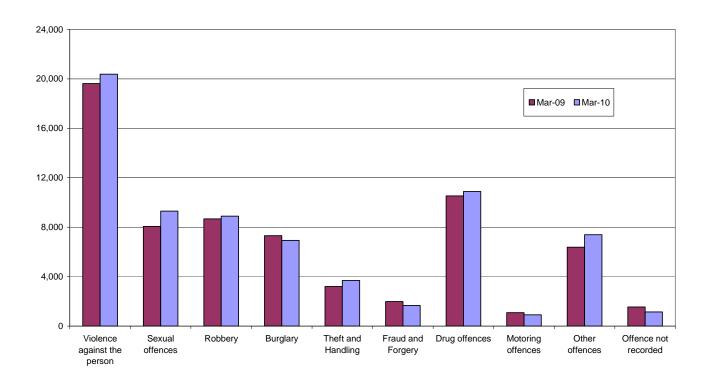

<sup>&</sup>lt;sup>1</sup> Includes recalls and excludes fine defaulters (see Table 2)

Figure A: Remand population by offence group

Figure B: Immediate custodial sentenced population by offence group

Table 2: Population in <u>prison</u> by offence - remand and immediate custodial sentence

| -                           | Mar     | Mar-09                                                   |        | r-10                                                     | Percentage change 2009 to 2010 |                                                       |  |
|-----------------------------|---------|----------------------------------------------------------|--------|----------------------------------------------------------|--------------------------------|-------------------------------------------------------|--|
|                             | Remand  | Immediate<br>custodial<br>sentence<br>(includes recalls) | Remand | Immediate<br>custodial<br>sentence<br>(includes recalls) | Remand                         | Immediate<br>custodial sentence<br>(includes recalls) |  |
| -                           | rtomana | (morados rocano)                                         |        | (morades resume)                                         | rtomana                        | (morades recans)                                      |  |
| All prisoners               | 12,777  | 68,426                                                   | 12,629 | 71,198                                                   | -1                             | 4                                                     |  |
| Violence against the person | 3,267   | 19,625                                                   | 3,227  | 20,383                                                   | -1                             | 4                                                     |  |
| Sexual offences             | 1,039   | 8,065                                                    | 1,087  | 9,302                                                    | 5                              | 15                                                    |  |
| Robbery                     | 1,476   | 8,671                                                    | 1,382  | 8,893                                                    | -6                             | 3                                                     |  |
| Burglary                    | 1,538   | 7,315                                                    | 1,353  | 6,930                                                    | -12                            | -5                                                    |  |
| Theft and Handling          | 861     | 3,207                                                    | 930    | 3,690                                                    | 8                              | 15                                                    |  |
| Fraud and Forgery           | 485     | 1,989                                                    | 420    | 1,664                                                    | -13                            | -16                                                   |  |
| Drug offences               | 1,691   | 10,532                                                   | 1,858  | 10,890                                                   | 10                             | 3                                                     |  |
| Motoring offences           | 77      | 1,088                                                    | 59     | 913                                                      | -23                            | -16                                                   |  |
| Other offences              | 1,844   | 6,386                                                    | 1,883  | 7,391                                                    | 2                              | 16                                                    |  |
| Offence not recorded        | 499     | 1,548                                                    | 430    | 1,142                                                    | -14                            | -26                                                   |  |
| All male prisoners          | 11,994  | 64,989                                                   | 11,881 | 67,733                                                   | -1                             | 4                                                     |  |
| Violence against the person | 3,100   | 18,768                                                   | 3,055  | 19,475                                                   | -1                             | 4                                                     |  |
| Sexual offences             | 1,016   | 8,006                                                    | 1,061  | 9,222                                                    | 4                              | 15                                                    |  |
| Robbery                     | 1,403   | 8,338                                                    | 1,319  | 8,601                                                    | -6                             | 3                                                     |  |
| Burglary                    | 1,496   | 7,113                                                    | 1,319  | 6,785                                                    | -12                            | -5                                                    |  |
| Theft and Handling          | 764     | 2,833                                                    | 852    | 3,270                                                    | 12                             | 15                                                    |  |
| Fraud and Forgery           | 417     | 1,739                                                    | 357    | 1,451                                                    | -14                            | -17                                                   |  |
| Drug offences               | 1,562   | 9,644                                                    | 1,727  | 10,046                                                   | 11                             | 4                                                     |  |
| Motoring offences           | 77      | 1,073                                                    | 57     | 900                                                      | -26                            | -16                                                   |  |
| Other offences              | 1,700   | 6,007                                                    | 1,745  | 6,913                                                    | 3                              | 15                                                    |  |
| Offence not recorded        | 459     | 1,468                                                    | 389    | 1,070                                                    | -15                            | -27                                                   |  |
| All female prisoners        | 783     | 3,437                                                    | 748    | 3,465                                                    | -4                             | 1                                                     |  |
| Violence against the person | 167     | 857                                                      | 172    | 908                                                      | 3                              | 6                                                     |  |
| Sexual offences             | 23      | 59                                                       | 26     | 80                                                       | *                              | 36                                                    |  |
| Robbery                     | 73      | 333                                                      | 63     | 292                                                      | -14                            | -12                                                   |  |
| Burglary                    | 42      | 202                                                      | 34     | 145                                                      | *                              | -28                                                   |  |
| Theft and Handling          | 97      | 374                                                      | 78     | 420                                                      | -20                            | 12                                                    |  |
| Fraud and Forgery           | 68      | 250                                                      | 63     | 213                                                      | -7                             | -15                                                   |  |
| Drug offences               | 129     | 888                                                      | 131    | 844                                                      | 2                              | -5                                                    |  |
| Motoring offences           | 0       | 15                                                       | 2      | 13                                                       | *                              | *                                                     |  |
| Other offences              | 144     | 379                                                      | 138    | 478                                                      | -4                             | 26                                                    |  |
| Offence not recorded        | 40      | 80                                                       | 41     | 72                                                       | *                              | -10                                                   |  |