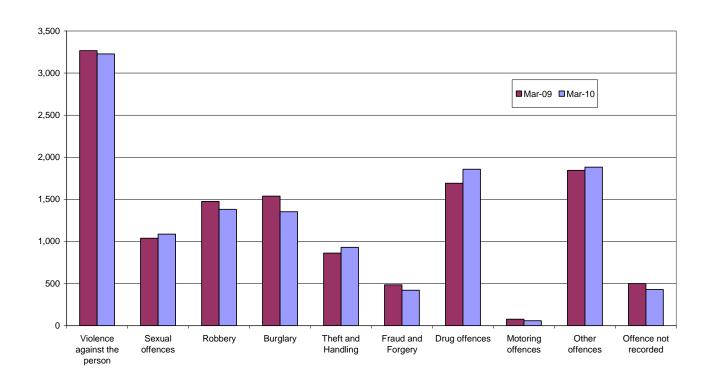

<sup>&</sup>lt;sup>1</sup> Includes recalls and excludes fine defaulters (see Table 2)

Figure A: Remand population by offence group

Figure B: Immediate custodial sentenced population by offence group

Table 2: Population in <u>prison</u> by offence - remand and immediate custodial sentence

| -                           | Mar     | Mar-09                                                   |        | r-10                                                     | Percentage change 2009 to 2010 |                                                       |  |
|-----------------------------|---------|----------------------------------------------------------|--------|----------------------------------------------------------|--------------------------------|-------------------------------------------------------|--|
|                             | Remand  | Immediate<br>custodial<br>sentence<br>(includes recalls) | Remand | Immediate<br>custodial<br>sentence<br>(includes recalls) | Remand                         | Immediate<br>custodial sentence<br>(includes recalls) |  |
| -                           | rtomana | (morados rocano)                                         |        | (morades resume)                                         | rtomana                        | (morades recans)                                      |  |
| All prisoners               | 12,777  | 68,426                                                   | 12,629 | 71,198                                                   | -1                             | 4                                                     |  |
| Violence against the person | 3,267   | 19,625                                                   | 3,227  | 20,383                                                   | -1                             | 4                                                     |  |
| Sexual offences             | 1,039   | 8,065                                                    | 1,087  | 9,302                                                    | 5                              | 15                                                    |  |
| Robbery                     | 1,476   | 8,671                                                    | 1,382  | 8,893                                                    | -6                             | 3                                                     |  |
| Burglary                    | 1,538   | 7,315                                                    | 1,353  | 6,930                                                    | -12                            | -5                                                    |  |
| Theft and Handling          | 861     | 3,207                                                    | 930    | 3,690                                                    | 8                              | 15                                                    |  |
| Fraud and Forgery           | 485     | 1,989                                                    | 420    | 1,664                                                    | -13                            | -16                                                   |  |
| Drug offences               | 1,691   | 10,532                                                   | 1,858  | 10,890                                                   | 10                             | 3                                                     |  |
| Motoring offences           | 77      | 1,088                                                    | 59     | 913                                                      | -23                            | -16                                                   |  |
| Other offences              | 1,844   | 6,386                                                    | 1,883  | 7,391                                                    | 2                              | 16                                                    |  |
| Offence not recorded        | 499     | 1,548                                                    | 430    | 1,142                                                    | -14                            | -26                                                   |  |
| All male prisoners          | 11,994  | 64,989                                                   | 11,881 | 67,733                                                   | -1                             | 4                                                     |  |
| Violence against the person | 3,100   | 18,768                                                   | 3,055  | 19,475                                                   | -1                             | 4                                                     |  |
| Sexual offences             | 1,016   | 8,006                                                    | 1,061  | 9,222                                                    | 4                              | 15                                                    |  |
| Robbery                     | 1,403   | 8,338                                                    | 1,319  | 8,601                                                    | -6                             | 3                                                     |  |
| Burglary                    | 1,496   | 7,113                                                    | 1,319  | 6,785                                                    | -12                            | -5                                                    |  |
| Theft and Handling          | 764     | 2,833                                                    | 852    | 3,270                                                    | 12                             | 15                                                    |  |
| Fraud and Forgery           | 417     | 1,739                                                    | 357    | 1,451                                                    | -14                            | -17                                                   |  |
| Drug offences               | 1,562   | 9,644                                                    | 1,727  | 10,046                                                   | 11                             | 4                                                     |  |
| Motoring offences           | 77      | 1,073                                                    | 57     | 900                                                      | -26                            | -16                                                   |  |
| Other offences              | 1,700   | 6,007                                                    | 1,745  | 6,913                                                    | 3                              | 15                                                    |  |
| Offence not recorded        | 459     | 1,468                                                    | 389    | 1,070                                                    | -15                            | -27                                                   |  |
| All female prisoners        | 783     | 3,437                                                    | 748    | 3,465                                                    | -4                             | 1                                                     |  |
| Violence against the person | 167     | 857                                                      | 172    | 908                                                      | 3                              | 6                                                     |  |
| Sexual offences             | 23      | 59                                                       | 26     | 80                                                       | *                              | 36                                                    |  |
| Robbery                     | 73      | 333                                                      | 63     | 292                                                      | -14                            | -12                                                   |  |
| Burglary                    | 42      | 202                                                      | 34     | 145                                                      | *                              | -28                                                   |  |
| Theft and Handling          | 97      | 374                                                      | 78     | 420                                                      | -20                            | 12                                                    |  |
| Fraud and Forgery           | 68      | 250                                                      | 63     | 213                                                      | -7                             | -15                                                   |  |
| Drug offences               | 129     | 888                                                      | 131    | 844                                                      | 2                              | -5                                                    |  |
| Motoring offences           | 0       | 15                                                       | 2      | 13                                                       | *                              | *                                                     |  |
| Other offences              | 144     | 379                                                      | 138    | 478                                                      | -4                             | 26                                                    |  |
| Offence not recorded        | 40      | 80                                                       | 41     | 72                                                       | *                              | -10                                                   |  |