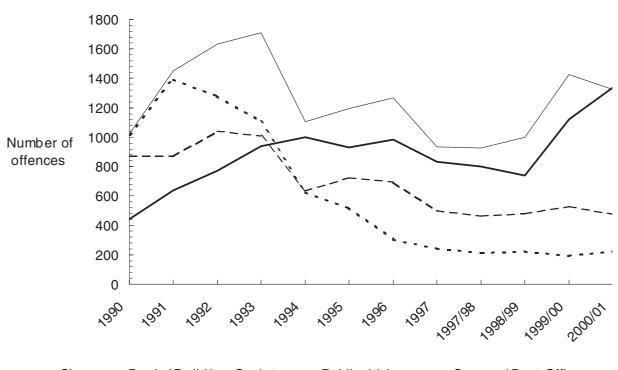

#### Chapter 1 **Summary** Figure 1.1 Flows through the Criminal Justice System, 2000 Figure 1.2 Recorded crime, prosecutions and 'known' offenders 1950-2000 Persons sentenced to immediate custody, 1950-2000 Figure 1.3 Table 1.1 Summary of criminal justice statistics, 1951, 1961, 1971, 1981, 1991 and 1998 to 2000 CHAPTER 2 **Recorded crime** Figure 2.1 Recorded crime by type of offence 2000/01 Figure 2.2 Indexed trend in comparable crime, 1981 to 2000 Figure 2.3 Recorded crime per 100,000 population 1980-2000/01 Recorded crimes detected by method of detection 2000/01 Figure 2.4 Figure 2.5 Recorded crime per 100,000 population by police force area 2000/01 Figure 2.6 Violent crimes recorded by the police 2000/01 Figure 2.7 Recorded crime: average annual percentage change 1990-2000/01 by offence group Figure 2.8 Detection rates for offence groups in police force areas 2000/01 Table 2A Comparison of the results of the British Crime Survey with recorded crime statistics Table 2.1 Recorded crime – summary of key figures 1990-2000/01 Table 2.2 Recorded crime and number per 100,000 population 1950-2000/01 Table 2.3 Recorded crime per 100,000 population by offence group 1988-2000/01 Recorded crime by police force area 1995-2000/01 Table 2.4 Table 2.5 Recorded crime by police force area and offence group 2000/01 Table 2.6 Recorded crime per 100,000 population by police force area and offence group 2000/01 Table 2.7 Percentage change in numbers of notifiable offences recorded by police force area and offence group 1999/00-2000/01 Table 2.8 Recorded crimes which were detected by offence group 1990-2000/01 Table 2.9 Recorded crimes which were detected by police force area and offence group 2000/01 Table 2.10 Recorded crime: detection rate by offence group and police force area 2000/01 Table 2.11 Recorded crime: detection rate by police force area 1990-2000/01 Table 2.12 Recorded crime: offences detected by the police by method of detection 1990-2000/01 Table 2.13 Recorded crime — burglary 2000/01 Table 2.14 Recorded crime – thefts of and from motor vehicles 2000/01 Table 2.15 Recorded crime - offences of violence against the person 1990-2000/01 Table 2.16 Recorded crime – sexual offences and offences of robbery 1990-2000/01 Table 2.17 Recorded crime – offences of burglary 1990-2000/01 Table 2.18 Recorded crime – offences of theft and handling stolen goods 1990-2000/01 Table 2.19 Recorded crime – offences of fraud and forgery 1990-2000/01 Table 2.20 Recorded crime - offences of criminal damage and drug offences 1990-2000/01 Table 2.21 Recorded crime – other offences 1990-2000/01 Table 2.22 Recorded crime by offence group 1990-2000/01 CHAPTER 3 Recorded crime in which firearms were reported to have been used or misappropriated Figure 3.1 Offences in which firearms were reported to have been used: criminal damage, robbery and other offences 1990-2000/01 Firearm offences, by type of principal weapon 1990-2000/01 Figure 3.2 Figure 3.3 The proportion of handguns, shotguns and other guns used in firearms offences 1990 and 2000/01 (all offences excluding air weapons) Figure 3.4 Offences of robbery recorded by the police in which firearms were reported to have been used, by location of offence, 1990-2000/01 Figure 3.5 The location of firearms robberies 1990 and 2000/01: percentage of all offences Figure 3.6 Number of firearms misappropriated, by type of firearm, 2000/01 Table 3A Offences involving firearms (other than air weapons) by offence group, 1996 to 2000/01