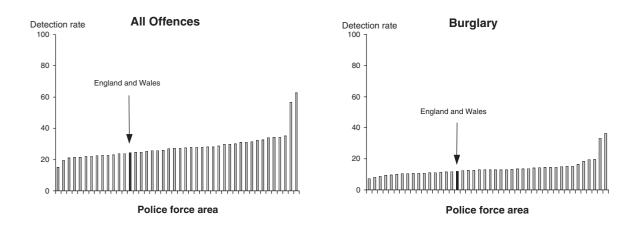

#### Chapter 1 **Summary** Figure 1.1 Flows through the Criminal Justice System, 2000 Figure 1.2 Recorded crime, prosecutions and 'known' offenders 1950-2000 Persons sentenced to immediate custody, 1950-2000 Figure 1.3 Table 1.1 Summary of criminal justice statistics, 1951, 1961, 1971, 1981, 1991 and 1998 to 2000 CHAPTER 2 **Recorded crime** Figure 2.1 Recorded crime by type of offence 2000/01 Figure 2.2 Indexed trend in comparable crime, 1981 to 2000 Figure 2.3 Recorded crime per 100,000 population 1980-2000/01 Recorded crimes detected by method of detection 2000/01 Figure 2.4 Figure 2.5 Recorded crime per 100,000 population by police force area 2000/01 Figure 2.6 Violent crimes recorded by the police 2000/01 Figure 2.7 Recorded crime: average annual percentage change 1990-2000/01 by offence group Figure 2.8 Detection rates for offence groups in police force areas 2000/01 Table 2A Comparison of the results of the British Crime Survey with recorded crime statistics Table 2.1 Recorded crime – summary of key figures 1990-2000/01 Table 2.2 Recorded crime and number per 100,000 population 1950-2000/01 Table 2.3 Recorded crime per 100,000 population by offence group 1988-2000/01 Recorded crime by police force area 1995-2000/01 Table 2.4 Table 2.5 Recorded crime by police force area and offence group 2000/01 Table 2.6 Recorded crime per 100,000 population by police force area and offence group 2000/01 Table 2.7 Percentage change in numbers of notifiable offences recorded by police force area and offence group 1999/00-2000/01 Table 2.8 Recorded crimes which were detected by offence group 1990-2000/01 Table 2.9 Recorded crimes which were detected by police force area and offence group 2000/01 Table 2.10 Recorded crime: detection rate by offence group and police force area 2000/01 Table 2.11 Recorded crime: detection rate by police force area 1990-2000/01 Table 2.12 Recorded crime: offences detected by the police by method of detection 1990-2000/01 Table 2.13 Recorded crime — burglary 2000/01 Table 2.14 Recorded crime – thefts of and from motor vehicles 2000/01 Table 2.15 Recorded crime - offences of violence against the person 1990-2000/01 Table 2.16 Recorded crime – sexual offences and offences of robbery 1990-2000/01 Table 2.17 Recorded crime – offences of burglary 1990-2000/01 Table 2.18 Recorded crime – offences of theft and handling stolen goods 1990-2000/01 Table 2.19 Recorded crime – offences of fraud and forgery 1990-2000/01 Table 2.20 Recorded crime - offences of criminal damage and drug offences 1990-2000/01 Table 2.21 Recorded crime – other offences 1990-2000/01 Table 2.22 Recorded crime by offence group 1990-2000/01 CHAPTER 3 Recorded crime in which firearms were reported to have been used or misappropriated Figure 3.1 Offences in which firearms were reported to have been used: criminal damage, robbery and other offences 1990-2000/01 Firearm offences, by type of principal weapon 1990-2000/01 Figure 3.2 Figure 3.3 The proportion of handguns, shotguns and other guns used in firearms offences 1990 and 2000/01 (all offences excluding air weapons) Figure 3.4 Offences of robbery recorded by the police in which firearms were reported to have been used, by location of offence, 1990-2000/01 Figure 3.5 The location of firearms robberies 1990 and 2000/01: percentage of all offences Figure 3.6 Number of firearms misappropriated, by type of firearm, 2000/01 Table 3A Offences involving firearms (other than air weapons) by offence group, 1996 to 2000/01