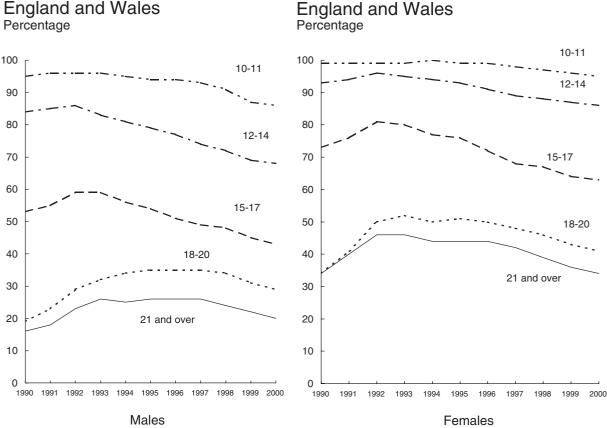

# CHAPTER 5 Offenders cautioned or found guilty

| Figure 5.1 | Proportion of offenders found guilty or cautioned by indictable offence group in 1990<br>and 2000                 | 97  |
|------------|-------------------------------------------------------------------------------------------------------------------|-----|
| Figure 5.2 | Offenders found guilty of, or cautioned for, indictable offences per 100,000 population<br>by age group 1990-2000 | 100 |
| Figure 5.3 | Persons found guilty of, or cautioned for, indictable offences per 100,000 population<br>by age group 2000        | 101 |
| Figure 5.4 | Offenders found guilty at all courts or cautioned for indictable and summary offences 1990-2000                   | 102 |