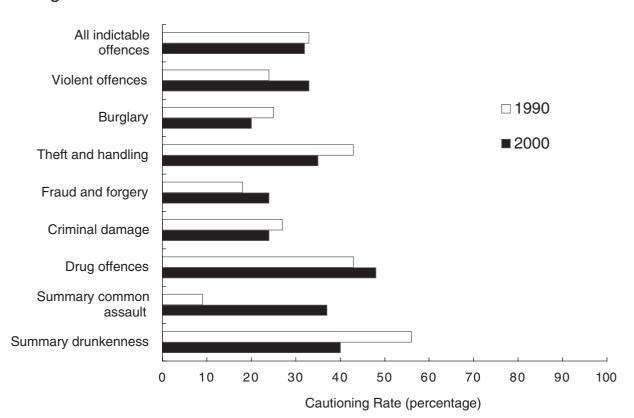

# CHAPTER 5 Offenders cautioned or found guilty

| Figure 5.1 | Proportion of offenders found guilty or cautioned by indictable offence group in 1990<br>and 2000                 | 97  |
|------------|-------------------------------------------------------------------------------------------------------------------|-----|
| Figure 5.2 | Offenders found guilty of, or cautioned for, indictable offences per 100,000 population<br>by age group 1990-2000 | 100 |
| Figure 5.3 | Persons found guilty of, or cautioned for, indictable offences per 100,000 population<br>by age group 2000        | 101 |
| Figure 5.4 | Offenders found guilty at all courts or cautioned for indictable and summary offences 1990-2000                   | 102 |