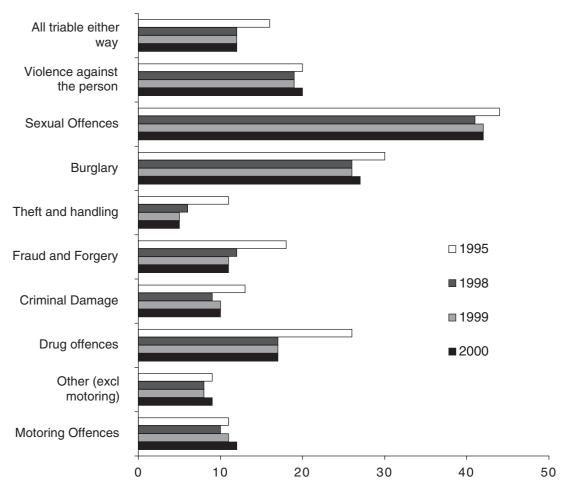

rt (Tables 6B & 6C, 6.5-6.7 and Figure 6.2)

6.19 About 409,000 persons aged 18 or over were proceeded against for indictable offences in 2000, a decline of 5.2 per cent compared to 1999, following three successive annual rises.

6.20 The proportion of persons aged 18 or over proceeded against for indictable offences who were committed for trial was 16 per cent in 2000, it has been around this rate since falling from 20 per cent in 1997. For either-way offences, the proportion committed for trial remained at 12 per cent having fallen to this level in 1998 from around 16-17 per cent since previously.

# Figure 6.3 Percentage of defendants aged 18 and over proceeded against at magistrates' courts for triable-either-way offences who were committed for trial by offence group, 1995, 1998-2000



### England and Wales

(1) The proportion committed for trial increased as a result of the charging standard for wounding/assault offences (see paragraph 50 of Appendix 1)

6.21 Figure 6.3 shows the effects of introducing plea before venue in October 1997 on committals for trial by offence group. The changes seen in 1998 stabilised in 1999 with small changes being seen in any group of committals for trial dealt with in the Crown Court in 1999 and 2000.

6.22 The average waiting time for trials at the Crown Court from committal by magistrates' courts to start of the main court hearing, fell between 1994 and 1997 from 13.5 to 8.7 weeks for those remanded in custody and from 17.7 to 13.1 weeks for those remanded on bail. Due to plea before venue these times rose in 1998 to 9.4 and 14.5 week