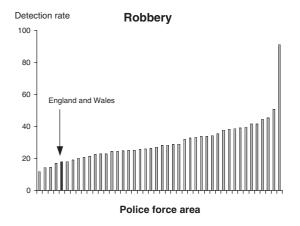

#### Chapter 1 **Summary** Figure 1.1 Flows through the Criminal Justice System, 2000 Figure 1.2 Recorded crime, prosecutions and 'known' offenders 1950-2000 Persons sentenced to immediate custody, 1950-2000 Figure 1.3 Table 1.1 Summary of criminal justice statistics, 1951, 1961, 1971, 1981, 1991 and 1998 to 2000 CHAPTER 2 **Recorded crime** Figure 2.1 Recorded crime by type of offence 2000/01 Figure 2.2 Indexed trend in comparable crime, 1981 to 2000 Figure 2.3 Recorded crime per 100,000 population 1980-2000/01 Recorded crimes detected by method of detection 2000/01 Figure 2.4 Figure 2.5 Recorded crime per 100,000 population by police force area 2000/01 Figure 2.6 Violent crimes recorded by the police 2000/01 Figure 2.7 Recorded crime: average annual percentage change 1990-2000/01 by offence group Figure 2.8 Detection rates for offence groups in police force areas 2000/01 Table 2A Comparison of the results of the British Crime Survey with recorded crime statistics Table 2.1 Recorded crime – summary of key figures 1990-2000/01 Table 2.2 Recorded crime and number per 100,000 population 1950-2000/01 Table 2.3 Recorded crime per 100,000 population by offence group 1988-2000/01 Recorded crime by police force area 1995-2000/01 Table 2.4 Table 2.5 Recorded crime by police force area and offence group 2000/01 Table 2.6 Recorded crime per 100,000 population by police force area and offence group 2000/01 Table 2.7 Percentage change in numbers of notifiable offences recorded by police force area and offence group 1999/00-2000/01 Table 2.8 Recorded crimes which were detected by offence group 1990-2000/01 Table 2.9 Recorded crimes which were detected by police force area and offence group 2000/01 Table 2.10 Recorded crime: detection rate by offence group and police force area 2000/01 Table 2.11 Recorded crime: detection rate by police force area 1990-2000/01 Table 2.12 Recorded crime: offences detected by the police by method of detection 1990-2000/01 Table 2.13 Recorded crime — burglary 2000/01 Table 2.14 Recorded crime – thefts of and from motor vehicles 2000/01 Table 2.15 Recorded crime - offences of violence against the person 1990-2000/01 Table 2.16 Recorded crime – sexual offences and offences of robbery 1990-2000/01 Table 2.17 Recorded crime – offences of burglary 1990-2000/01 Table 2.18 Recorded crime – offences of theft and handling stolen goods 1990-2000/01 Table 2.19 Recorded crime – offences of fraud and forgery 1990-2000/01 Table 2.20 Recorded crime - offences of criminal damage and drug offences 1990-2000/01 Table 2.21 Recorded crime – other offences 1990-2000/01 Table 2.22 Recorded crime by offence group 1990-2000/01 CHAPTER 3 Recorded crime in which firearms were reported to have been used or misappropriated Figure 3.1 Offences in which firearms were reported to have been used: criminal damage, robbery and other offences 1990-2000/01 Firearm offences, by type of principal weapon 1990-2000/01 Figure 3.2 Figure 3.3 The proportion of handguns, shotguns and other guns used in firearms offences 1990 and 2000/01 (all offences excluding air weapons) Figure 3.4 Offences of robbery recorded by the police in which firearms were reported to have been used, by location of offence, 1990-2000/01 Figure 3.5 The location of firearms robberies 1990 and 2000/01: percentage of all offences Figure 3.6 Number of firearms misappropriated, by type of firearm, 2000/01 Table 3A Offences involving firearms (other than air weapons) by offence group, 1996 to 2000/01