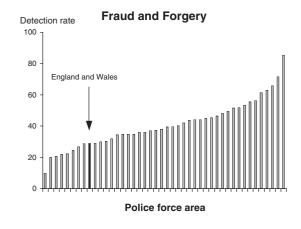

#### Chapter 1 **Summary** Figure 1.1 Flows through the Criminal Justice System, 2000 Figure 1.2 Recorded crime, prosecutions and 'known' offenders 1950-2000 Persons sentenced to immediate custody, 1950-2000 Figure 1.3 Table 1.1 Summary of criminal justice statistics, 1951, 1961, 1971, 1981, 1991 and 1998 to 2000 CHAPTER 2 **Recorded crime** Figure 2.1 Recorded crime by type of offence 2000/01 Figure 2.2 Indexed trend in comparable crime, 1981 to 2000 Figure 2.3 Recorded crime per 100,000 population 1980-2000/01 Recorded crimes detected by method of detection 2000/01 Figure 2.4 Figure 2.5 Recorded crime per 100,000 population by police force area 2000/01 Figure 2.6 Violent crimes recorded by the police 2000/01 Figure 2.7 Recorded crime: average annual percentage change 1990-2000/01 by offence group Figure 2.8 Detection rates for offence groups in police force areas 2000/01 Table 2A Comparison of the results of the British Crime Survey with recorded crime statistics Table 2.1 Recorded crime – summary of key figures 1990-2000/01 Table 2.2 Recorded crime and number per 100,000 population 1950-2000/01 Table 2.3 Recorded crime per 100,000 population by offence group 1988-2000/01 Recorded crime by police force area 1995-2000/01 Table 2.4 Table 2.5 Recorded crime by police force area and offence group 2000/01 Table 2.6 Recorded crime per 100,000 population by police force area and offence group 2000/01 Table 2.7 Percentage change in numbers of notifiable offences recorded by police force area and offence group 1999/00-2000/01 Table 2.8 Recorded crimes which were detected by offence group 1990-2000/01 Table 2.9 Recorded crimes which were detected by police force area and offence group 2000/01 Table 2.10 Recorded crime: detection rate by offence group and police force area 2000/01 Table 2.11 Recorded crime: detection rate by police force area 1990-2000/01 Table 2.12 Recorded crime: offences detected by the police by method of detection 1990-2000/01 Table 2.13 Recorded crime — burglary 2000/01 Table 2.14 Recorded crime – thefts of and from motor vehicles 2000/01 Table 2.15 Recorded crime - offences of violence against the person 1990-2000/01 Table 2.16 Recorded crime – sexual offences and offences of robbery 1990-2000/01 Table 2.17 Recorded crime – offences of burglary 1990-2000/01 Table 2.18 Recorded crime – offences of theft and handling stolen goods 1990-2000/01 Table 2.19 Recorded crime – offences of fraud and forgery 1990-2000/01 Table 2.20 Recorded crime - offences of criminal damage and drug offences 1990-2000/01 Table 2.21 Recorded crime – other offences 1990-2000/01 Table 2.22 Recorded crime by offence group 1990-2000/01 CHAPTER 3 Recorded crime in which firearms were reported to have been used or misappropriated Figure 3.1 Offences in which firearms were reported to have been used: criminal damage, robbery and other offences 1990-2000/01 Firearm offences, by type of principal weapon 1990-2000/01 Figure 3.2 Figure 3.3 The proportion of handguns, shotguns and other guns used in firearms offences 1990 and 2000/01 (all offences excluding air weapons) Figure 3.4 Offences of robbery recorded by the police in which firearms were reported to have been used, by location of offence, 1990-2000/01 Figure 3.5 The location of firearms robberies 1990 and 2000/01: percentage of all offences Figure 3.6 Number of firearms misappropriated, by type of firearm, 2000/01 Table 3A Offences involving firearms (other than air weapons) by offence group, 1996 to 2000/01