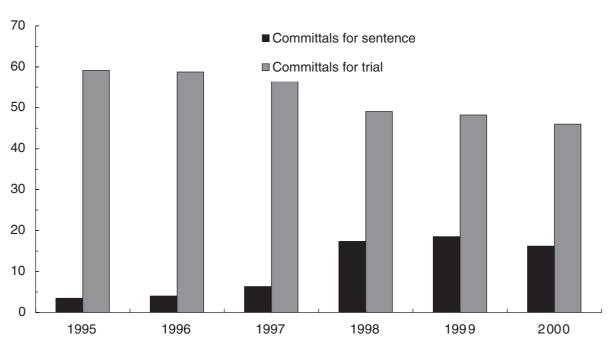

m 10 per cent in June 1989 to about a third in 1998-2000).

### **Committals**

6.14 Prior to the introduction of Plea before venue on 1 October 1997, magistrates had to decide on mode of trial in triable-either-way cases without the defendant being given the opportunity to plead. The new provisions enable the defendant to indicate their plea in the magistrates' court before the mode of trial decision is taken. If the defendant indicates a guilty plea they will be convicted following summary trial and they may be committed for sentence to the Crown Court if magistrates consider that the offence warrants a more severe sentence than they have power to impose. Where a defendant indicates a not guilty plea the magistrate considers the appropriate mode of trial (as prior to 1 October 1997).





Thousands

6.15 The broad effect of plea before venue has been to redistribute triable-either-way caseload between magistrates' courts and the Crown Court and to influence caseload mix at both courts. Magistrates' courts now deal with more defendants pleading guilty for triable either way offences who would have been previously dealt with at the Crown Court (see figure 6.2) but commit more cases for sentence. In July 1998 the 1998 R. v Warley, Staines and N.E. Suffolk Courts ex parte DPP judgement was made. This judgement stated that magistrates should take into account any discount for early guilty pleas before deciding whether they have the power to sentence in a particular case. This effectively gives magistrates the power to sentence up to 9 months for either-way offences where the o