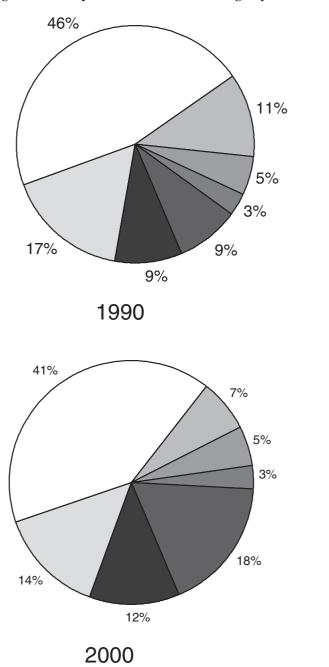

# CHAPTER 5 Offenders cautioned or found guilty

| Figure 5.1 | Proportion of offenders found guilty or cautioned by indictable offence group in 1990<br>and 2000                 | 97  |
|------------|-------------------------------------------------------------------------------------------------------------------|-----|
| Figure 5.2 | Offenders found guilty of, or cautioned for, indictable offences per 100,000 population<br>by age group 1990-2000 | 100 |
| Figure 5.3 | Persons found guilty of, or cautioned for, indictable offences per 100,000 population<br>by age group 2000        | 101 |
| Figure 5.4 | Offenders found guilty at all courts or cautioned for indictable and summary offences 1990-2000                   | 102 |