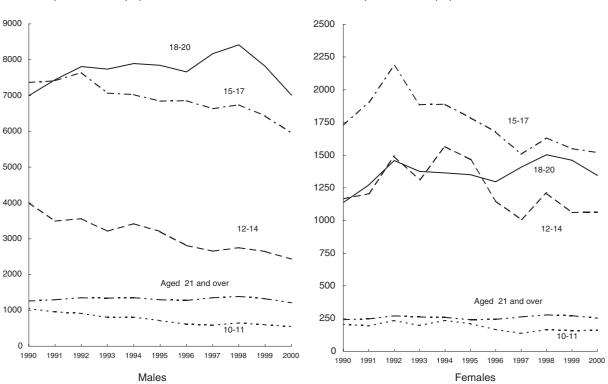

# CHAPTER 5 Offenders cautioned or found guilty

| Figure 5.1 | Proportion of offenders found guilty or cautioned by indictable offence group in 1990<br>and 2000                 | 97  |
|------------|-------------------------------------------------------------------------------------------------------------------|-----|
| Figure 5.2 | Offenders found guilty of, or cautioned for, indictable offences per 100,000 population<br>by age group 1990-2000 | 100 |
| Figure 5.3 | Persons found guilty of, or cautioned for, indictable offences per 100,000 population<br>by age group 2000        | 101 |
| Figure 5.4 | Offenders found guilty at all courts or cautioned for indictable and summary offences 1990-2000                   | 102 |