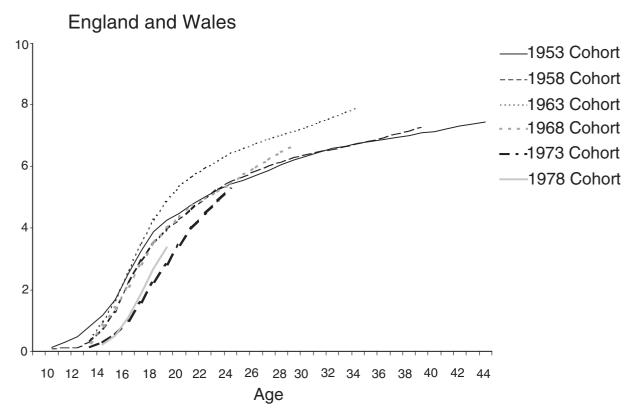

th a conviction is much lower than for males at all ages, with 9 per cent of females born in 1953 convicted at least once before the age of forty-six. The differences between the cohort years are similar to those seen for males.

# *The proportion of the population with a custodial sentence — males* (Figure 9.7)

9.35 Eight per cent of males born in 1953 had received a custodial sentence before the age of forty-six. The proportion of the population with a custodial sentence increases most rapidly between the ages of about fifteen and twenty. The lower proportion of males born in 1973 and the continuing trend in 1978 who have received a custodial sentence is consistent with the reduction in the use of immediate custody for this age group in the late-eighties and throughout the nineties.





#### *The proportion of the population with a custodial sentence — females*

9.36 Less than 1 per cent of the female population born in 1953 had received a custodial sentence before the age of forty-six. The figures for the six cohorts are broadly similar.

#### *The distribution of sentencing occasions — males*

9.37 Most offenders are convicted on only one occasion whereas a few are convicted on many occasions. For example 50 per cent of male offenders born in 1953 had been convicted on only one occasion before the age of forty-six and 25 per cent had been convicted on four or more occasions.

9.38 Offenders with more than one court appearance account for a high proportion of all court appearances. Two thirds of all the court appearances amassed by males born in 1953 can be attributed