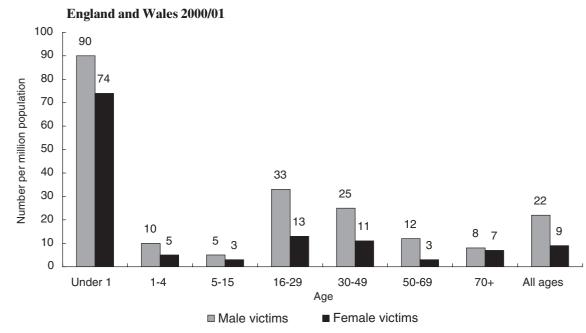

# CHAPTER 4 Homicide

| Offences recorded by the police as homicide 1946-2000/01                               | 74                                                                                                                                                                                                                                                                                                                                                                                                                                                                                                                                                                                                                                                                                                                                                                                                                                                                                                                                                                                                                                                                                                                                                                                                                                                                                                                                                                                                                                                                              |
|----------------------------------------------------------------------------------------|---------------------------------------------------------------------------------------------------------------------------------------------------------------------------------------------------------------------------------------------------------------------------------------------------------------------------------------------------------------------------------------------------------------------------------------------------------------------------------------------------------------------------------------------------------------------------------------------------------------------------------------------------------------------------------------------------------------------------------------------------------------------------------------------------------------------------------------------------------------------------------------------------------------------------------------------------------------------------------------------------------------------------------------------------------------------------------------------------------------------------------------------------------------------------------------------------------------------------------------------------------------------------------------------------------------------------------------------------------------------------------------------------------------------------------------------------------------------------------|
| Offences currently recorded as homicide, by apparent method of killing and sex of      |                                                                                                                                                                                                                                                                                                                                                                                                                                                                                                                                                                                                                                                                                                                                                                                                                                                                                                                                                                                                                                                                                                                                                                                                                                                                                                                                                                                                                                                                                 |
| victim 2000/01                                                                         | 76                                                                                                                                                                                                                                                                                                                                                                                                                                                                                                                                                                                                                                                                                                                                                                                                                                                                                                                                                                                                                                                                                                                                                                                                                                                                                                                                                                                                                                                                              |
| Offences currently recorded as homicide by relationship of victim to principal suspect |                                                                                                                                                                                                                                                                                                                                                                                                                                                                                                                                                                                                                                                                                                                                                                                                                                                                                                                                                                                                                                                                                                                                                                                                                                                                                                                                                                                                                                                                                 |
| 2000/01                                                                                | 76                                                                                                                                                                                                                                                                                                                                                                                                                                                                                                                                                                                                                                                                                                                                                                                                                                                                                                                                                                                                                                                                                                                                                                                                                                                                                                                                                                                                                                                                              |
| Offences currently recorded as homicide, by age of victim 2000/01                      | 77                                                                                                                                                                                                                                                                                                                                                                                                                                                                                                                                                                                                                                                                                                                                                                                                                                                                                                                                                                                                                                                                                                                                                                                                                                                                                                                                                                                                                                                                              |
| Offences initially recorded by the police as homicide by current classification 1946-  |                                                                                                                                                                                                                                                                                                                                                                                                                                                                                                                                                                                                                                                                                                                                                                                                                                                                                                                                                                                                                                                                                                                                                                                                                                                                                                                                                                                                                                                                                 |
| 2000/01                                                                                | 78                                                                                                                                                                                                                                                                                                                                                                                                                                                                                                                                                                                                                                                                                                                                                                                                                                                                                                                                                                                                                                                                                                                                                                                                                                                                                                                                                                                                                                                                              |
| Offences initially recorded as homicide by outcome 1990-2000/01                        | 79                                                                                                                                                                                                                                                                                                                                                                                                                                                                                                                                                                                                                                                                                                                                                                                                                                                                                                                                                                                                                                                                                                                                                                                                                                                                                                                                                                                                                                                                              |
| Offences currently recorded as homicide by apparent method of killing and sex of       |                                                                                                                                                                                                                                                                                                                                                                                                                                                                                                                                                                                                                                                                                                                                                                                                                                                                                                                                                                                                                                                                                                                                                                                                                                                                                                                                                                                                                                                                                 |
| victim 1990-2000/01                                                                    | 80                                                                                                                                                                                                                                                                                                                                                                                                                                                                                                                                                                                                                                                                                                                                                                                                                                                                                                                                                                                                                                                                                                                                                                                                                                                                                                                                                                                                                                                                              |
| Offences currently recorded as homicide by relationship of victim to principal suspect |                                                                                                                                                                                                                                                                                                                                                                                                                                                                                                                                                                                                                                                                                                                                                                                                                                                                                                                                                                                                                                                                                                                                                                                                                                                                                                                                                                                                                                                                                 |
| and sex of victim 1990-2000/01                                                         | 81                                                                                                                                                                                                                                                                                                                                                                                                                                                                                                                                                                                                                                                                                                                                                                                                                                                                                                                                                                                                                                                                                                                                                                                                                                                                                                                                                                                                                                                                              |
| Offences currently recorded as homicide by apparent circumstances and relationship     |                                                                                                                                                                                                                                                                                                                                                                                                                                                                                                                                                                                                                                                                                                                                                                                                                                                                                                                                                                                                                                                                                                                                                                                                                                                                                                                                                                                                                                                                                 |
| of victim to principal suspect 1990-2000/01                                            | 84                                                                                                                                                                                                                                                                                                                                                                                                                                                                                                                                                                                                                                                                                                                                                                                                                                                                                                                                                                                                                                                                                                                                                                                                                                                                                                                                                                                                                                                                              |
| Offences currently recorded as homicide by age and sex of victim 1990-2000/01          | 87                                                                                                                                                                                                                                                                                                                                                                                                                                                                                                                                                                                                                                                                                                                                                                                                                                                                                                                                                                                                                                                                                                                                                                                                                                                                                                                                                                                                                                                                              |
| Suspects convicted of homicide by type of homicide 1965-2000/01                        | 88                                                                                                                                                                                                                                                                                                                                                                                                                                                                                                                                                                                                                                                                                                                                                                                                                                                                                                                                                                                                                                                                                                                                                                                                                                                                                                                                                                                                                                                                              |
| Suspects indicted for homicide by outcome of proceedings 1990-2000/01                  | 89                                                                                                                                                                                                                                                                                                                                                                                                                                                                                                                                                                                                                                                                                                                                                                                                                                                                                                                                                                                                                                                                                                                                                                                                                                                                                                                                                                                                                                                                              |
| Suspects convicted of homicide by type of homicide and sentence 1990-2000/01           | 92                                                                                                                                                                                                                                                                                                                                                                                                                                                                                                                                                                                                                                                                                                                                                                                                                                                                                                                                                                                                                                                                                                                                                                                                                                                                                                                                                                                                                                                                              |
| Suspects convicted of homicide by previous homicide convictions 1990-2000/01           | 95                                                                                                                                                                                                                                                                                                                                                                                                                                                                                                                                                                                                                                                                                                                                                                                                                                                                                                                                                                                                                                                                                                                                                                                                                                                                                                                                                                                                                                                                              |
| Suspects convicted of homicide who had previously been convicted of homicide by        |                                                                                                                                                                                                                                                                                                                                                                                                                                                                                                                                                                                                                                                                                                                                                                                                                                                                                                                                                                                                                                                                                                                                                                                                                                                                                                                                                                                                                                                                                 |
| type of homicide 1990-2000/01                                                          | 95                                                                                                                                                                                                                                                                                                                                                                                                                                                                                                                                                                                                                                                                                                                                                                                                                                                                                                                                                                                                                                                                                                                                                                                                                                                                                                                                                                                                                                                                              |
|                                                                                        | victim 2000/01<br>Offences currently recorded as homicide by relationship of victim to principal suspect<br>2000/01<br>Offences currently recorded as homicide, by age of victim 2000/01<br>Offences initially recorded by the police as homicide by current classification 1946-<br>2000/01<br>Offences initially recorded as homicide by outcome 1990-2000/01<br>Offences currently recorded as homicide by apparent method of killing and sex of<br>victim 1990-2000/01<br>Offences currently recorded as homicide by relationship of victim to principal suspect<br>and sex of victim 1990-2000/01<br>Offences currently recorded as homicide by apparent circumstances and relationship<br>of victim to principal suspect 1990-2000/01<br>Offences currently recorded as homicide by age and sex of victim 1990-2000/01<br>Suspects convicted of homicide by type of homicide 1965-2000/01<br>Suspects indicted for homicide by type of homicide and sentence 1990-2000/01<br>Suspects convicted of homicide by type of homicide and sentence 1990-2000/01<br>Suspects convicted of homicide by type of homicide and sentence 1990-2000/01<br>Suspects convicted of homicide by type of homicide and sentence 1990-2000/01<br>Suspects convicted of homicide by type of homicide and sentence 1990-2000/01<br>Suspects convicted of homicide by type of homicide and sentence 1990-2000/01<br>Suspects convicted of homicide by type of homicide and sentence 1990-2000/01 |