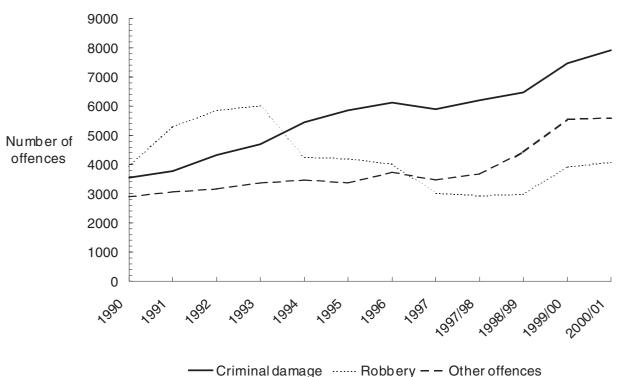

#### Chapter 1 **Summary** Figure 1.1 Flows through the Criminal Justice System, 2000 Figure 1.2 Recorded crime, prosecutions and 'known' offenders 1950-2000 Persons sentenced to immediate custody, 1950-2000 Figure 1.3 Table 1.1 Summary of criminal justice statistics, 1951, 1961, 1971, 1981, 1991 and 1998 to 2000 CHAPTER 2 **Recorded crime** Figure 2.1 Recorded crime by type of offence 2000/01 Figure 2.2 Indexed trend in comparable crime, 1981 to 2000 Figure 2.3 Recorded crime per 100,000 population 1980-2000/01 Recorded crimes detected by method of detection 2000/01 Figure 2.4 Figure 2.5 Recorded crime per 100,000 population by police force area 2000/01 Figure 2.6 Violent crimes recorded by the police 2000/01 Figure 2.7 Recorded crime: average annual percentage change 1990-2000/01 by offence group Figure 2.8 Detection rates for offence groups in police force areas 2000/01 Table 2A Comparison of the results of the British Crime Survey with recorded crime statistics Table 2.1 Recorded crime – summary of key figures 1990-2000/01 Table 2.2 Recorded crime and number per 100,000 population 1950-2000/01 Table 2.3 Recorded crime per 100,000 population by offence group 1988-2000/01 Recorded crime by police force area 1995-2000/01 Table 2.4 Table 2.5 Recorded crime by police force area and offence group 2000/01 Table 2.6 Recorded crime per 100,000 population by police force area and offence group 2000/01 Table 2.7 Percentage change in numbers of notifiable offences recorded by police force area and offence group 1999/00-2000/01 Table 2.8 Recorded crimes which were detected by offence group 1990-2000/01 Table 2.9 Recorded crimes which were detected by police force area and offence group 2000/01 Table 2.10 Recorded crime: detection rate by offence group and police force area 2000/01 Table 2.11 Recorded crime: detection rate by police force area 1990-2000/01 Table 2.12 Recorded crime: offences detected by the police by method of detection 1990-2000/01 Table 2.13 Recorded crime — burglary 2000/01 Table 2.14 Recorded crime – thefts of and from motor vehicles 2000/01 Table 2.15 Recorded crime - offences of violence against the person 1990-2000/01 Table 2.16 Recorded crime – sexual offences and offences of robbery 1990-2000/01 Table 2.17 Recorded crime – offences of burglary 1990-2000/01 Table 2.18 Recorded crime – offences of theft and handling stolen goods 1990-2000/01 Table 2.19 Recorded crime – offences of fraud and forgery 1990-2000/01 Table 2.20 Recorded crime - offences of criminal damage and drug offences 1990-2000/01 Table 2.21 Recorded crime – other offences 1990-2000/01 Table 2.22 Recorded crime by offence group 1990-2000/01 CHAPTER 3 Recorded crime in which firearms were reported to have been used or misappropriated Figure 3.1 Offences in which firearms were reported to have been used: criminal damage, robbery and other offences 1990-2000/01 Firearm offences, by type of principal weapon 1990-2000/01 Figure 3.2 Figure 3.3 The proportion of handguns, shotguns and other guns used in firearms offences 1990 and 2000/01 (all offences excluding air weapons) Figure 3.4 Offences of robbery recorded by the police in which firearms were reported to have been used, by location of offence, 1990-2000/01 Figure 3.5 The location of firearms robberies 1990 and 2000/01: percentage of all offences Figure 3.6 Number of firearms misappropriated, by type of firearm, 2000/01 Table 3A Offences involving firearms (other than air weapons) by offence group, 1996 to 2000/01