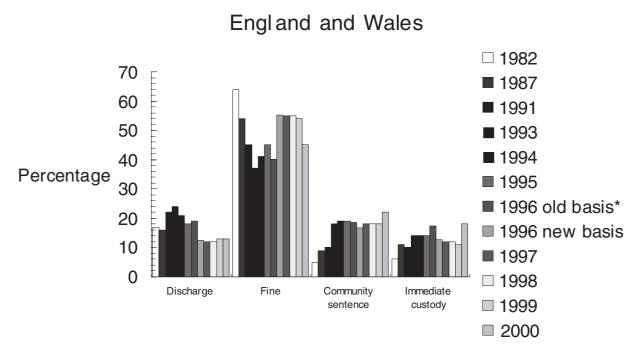

list in 1996.

### *Type of offence*

9.27 Ignoring differences in the definition of types of offence, the patterns have remained similar throughout all twelve studies, with the proportion of first time male offenders being lowest for acquisitive crimes such as burglary or theft and handling stolen goods.

### Age group

9.28 The pattern of first time male offenders by age group was also fairly similar before 1996 when additional summary offences were added to the standard list, with the youngest age group having the highest proportion, the proportion decreasing for the next age groups and then increasing again for the older groups. From 1996, the proportion of first time offenders who were 50 and over increased which results from the numbers convicted for the new standard list offences.



Figure 9.4 Percentage of males aged 21 and over with no previous convictions sentenced for standard list offences who received various sentences or orders

Figure 9.5 Percentage of males aged 21 and over with previous convictions sentenced for standard list offences who received various sentences or orders



# England and Wales

# Changes by sentence type (Table 9.7)

9.29 The studies suggest that in the case of first time male offenders, for the age groups considered, there was an increase in the late 1980s and early 1990s in the proportion given an absolute or conditional discharge. It continued to rise until 1994 with a slight tailing off in recent years. The use of community sentences and immediate custody has increased, particularly in recent years. The proportion of adult males wi