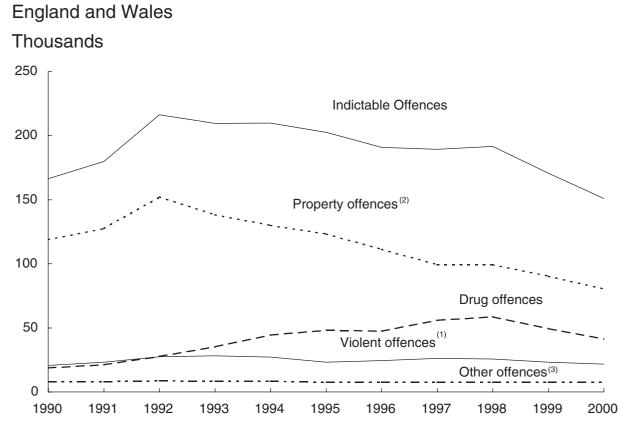

#### Chapter 1 **Summary** Figure 1.1 Flows through the Criminal Justice System, 2000 Figure 1.2 Recorded crime, prosecutions and 'known' offenders 1950-2000 Persons sentenced to immediate custody, 1950-2000 Figure 1.3 Table 1.1 Summary of criminal justice statistics, 1951, 1961, 1971, 1981, 1991 and 1998 to 2000 CHAPTER 2 **Recorded crime** Figure 2.1 Recorded crime by type of offence 2000/01 Figure 2.2 Indexed trend in comparable crime, 1981 to 2000 Figure 2.3 Recorded crime per 100,000 population 1980-2000/01 Recorded crimes detected by method of detection 2000/01 Figure 2.4 Figure 2.5 Recorded crime per 100,000 population by police force area 2000/01 Figure 2.6 Violent crimes recorded by the police 2000/01 Figure 2.7 Recorded crime: average annual percentage change 1990-2000/01 by offence group Figure 2.8 Detection rates for offence groups in police force areas 2000/01 Table 2A Comparison of the results of the British Crime Survey with recorded crime statistics Table 2.1 Recorded crime – summary of key figures 1990-2000/01 Table 2.2 Recorded crime and number per 100,000 population 1950-2000/01 Table 2.3 Recorded crime per 100,000 population by offence group 1988-2000/01 Recorded crime by police force area 1995-2000/01 Table 2.4 Table 2.5 Recorded crime by police force area and offence group 2000/01 Table 2.6 Recorded crime per 100,000 population by police force area and offence group 2000/01 Table 2.7 Percentage change in numbers of notifiable offences recorded by police force area and offence group 1999/00-2000/01 Table 2.8 Recorded crimes which were detected by offence group 1990-2000/01 Table 2.9 Recorded crimes which were detected by police force area and offence group 2000/01 Table 2.10 Recorded crime: detection rate by offence group and police force area 2000/01 Table 2.11 Recorded crime: detection rate by police force area 1990-2000/01 Table 2.12 Recorded crime: offences detected by the police by method of detection 1990-2000/01 Table 2.13 Recorded crime — burglary 2000/01 Table 2.14 Recorded crime – thefts of and from motor vehicles 2000/01 Table 2.15 Recorded crime - offences of violence against the person 1990-2000/01 Table 2.16 Recorded crime – sexual offences and offences of robbery 1990-2000/01 Table 2.17 Recorded crime – offences of burglary 1990-2000/01 Table 2.18 Recorded crime – offences of theft and handling stolen goods 1990-2000/01 Table 2.19 Recorded crime – offences of fraud and forgery 1990-2000/01 Table 2.20 Recorded crime - offences of criminal damage and drug offences 1990-2000/01 Table 2.21 Recorded crime – other offences 1990-2000/01 Table 2.22 Recorded crime by offence group 1990-2000/01 CHAPTER 3 Recorded crime in which firearms were reported to have been used or misappropriated Figure 3.1 Offences in which firearms were reported to have been used: criminal damage, robbery and other offences 1990-2000/01 Firearm offences, by type of principal weapon 1990-2000/01 Figure 3.2 Figure 3.3 The proportion of handguns, shotguns and other guns used in firearms offences 1990 and 2000/01 (all offences excluding air weapons) Figure 3.4 Offences of robbery recorded by the police in which firearms were reported to have been used, by location of offence, 1990-2000/01 Figure 3.5 The location of firearms robberies 1990 and 2000/01: percentage of all offences Figure 3.6 Number of firearms misappropriated, by type of firearm, 2000/01 Table 3A Offences involving firearms (other than air weapons) by offence group, 1996 to 2000/01