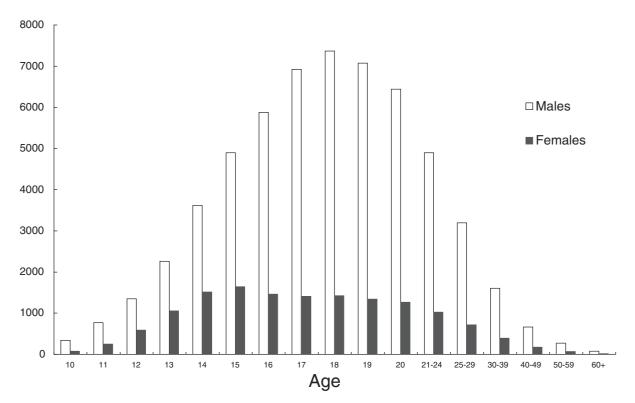

# CHAPTER 5 Offenders cautioned or found guilty

| Figure 5.1 | Proportion of offenders found guilty or cautioned by indictable offence group in 1990<br>and 2000                 | 97  |
|------------|-------------------------------------------------------------------------------------------------------------------|-----|
| Figure 5.2 | Offenders found guilty of, or cautioned for, indictable offences per 100,000 population<br>by age group 1990-2000 | 100 |
| Figure 5.3 | Persons found guilty of, or cautioned for, indictable offences per 100,000 population<br>by age group 2000        | 101 |
| Figure 5.4 | Offenders found guilty at all courts or cautioned for indictable and summary offences 1990-2000                   | 102 |