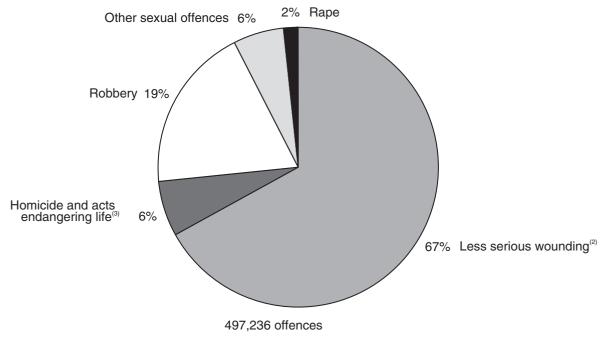

#### Chapter 1 **Summary** Figure 1.1 Flows through the Criminal Justice System, 2000 Figure 1.2 Recorded crime, prosecutions and 'known' offenders 1950-2000 Persons sentenced to immediate custody, 1950-2000 Figure 1.3 Table 1.1 Summary of criminal justice statistics, 1951, 1961, 1971, 1981, 1991 and 1998 to 2000 CHAPTER 2 **Recorded crime** Figure 2.1 Recorded crime by type of offence 2000/01 Figure 2.2 Indexed trend in comparable crime, 1981 to 2000 Figure 2.3 Recorded crime per 100,000 population 1980-2000/01 Recorded crimes detected by method of detection 2000/01 Figure 2.4 Figure 2.5 Recorded crime per 100,000 population by police force area 2000/01 Figure 2.6 Violent crimes recorded by the police 2000/01 Figure 2.7 Recorded crime: average annual percentage change 1990-2000/01 by offence group Figure 2.8 Detection rates for offence groups in police force areas 2000/01 Table 2A Comparison of the results of the British Crime Survey with recorded crime statistics Table 2.1 Recorded crime – summary of key figures 1990-2000/01 Table 2.2 Recorded crime and number per 100,000 population 1950-2000/01 Table 2.3 Recorded crime per 100,000 population by offence group 1988-2000/01 Recorded crime by police force area 1995-2000/01 Table 2.4 Table 2.5 Recorded crime by police force area and offence group 2000/01 Table 2.6 Recorded crime per 100,000 population by police force area and offence group 2000/01 Table 2.7 Percentage change in numbers of notifiable offences recorded by police force area and offence group 1999/00-2000/01 Table 2.8 Recorded crimes which were detected by offence group 1990-2000/01 Table 2.9 Recorded crimes which were detected by police force area and offence group 2000/01 Table 2.10 Recorded crime: detection rate by offence group and police force area 2000/01 Table 2.11 Recorded crime: detection rate by police force area 1990-2000/01 Table 2.12 Recorded crime: offences detected by the police by method of detection 1990-2000/01 Table 2.13 Recorded crime — burglary 2000/01 Table 2.14 Recorded crime – thefts of and from motor vehicles 2000/01 Table 2.15 Recorded crime - offences of violence against the person 1990-2000/01 Table 2.16 Recorded crime – sexual offences and offences of robbery 1990-2000/01 Table 2.17 Recorded crime – offences of burglary 1990-2000/01 Table 2.18 Recorded crime – offences of theft and handling stolen goods 1990-2000/01 Table 2.19 Recorded crime – offences of fraud and forgery 1990-2000/01 Table 2.20 Recorded crime - offences of criminal damage and drug offences 1990-2000/01 Table 2.21 Recorded crime – other offences 1990-2000/01 Table 2.22 Recorded crime by offence group 1990-2000/01 CHAPTER 3 Recorded crime in which firearms were reported to have been used or misappropriated Figure 3.1 Offences in which firearms were reported to have been used: criminal damage, robbery and other offences 1990-2000/01 Firearm offences, by type of principal weapon 1990-2000/01 Figure 3.2 Figure 3.3 The proportion of handguns, shotguns and other guns used in firearms offences 1990 and 2000/01 (all offences excluding air weapons) Figure 3.4 Offences of robbery recorded by the police in which firearms were reported to have been used, by location of offence, 1990-2000/01 Figure 3.5 The location of firearms robberies 1990 and 2000/01: percentage of all offences Figure 3.6 Number of firearms misappropriated, by type of firearm, 2000/01 Table 3A Offences involving firearms (other than air weapons) by offence group, 1996 to 2000/01