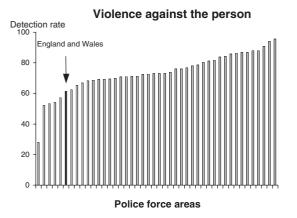

#### Chapter 1 **Summary** Figure 1.1 Flows through the Criminal Justice System, 2000 Figure 1.2 Recorded crime, prosecutions and 'known' offenders 1950-2000 Persons sentenced to immediate custody, 1950-2000 Figure 1.3 Table 1.1 Summary of criminal justice statistics, 1951, 1961, 1971, 1981, 1991 and 1998 to 2000 CHAPTER 2 **Recorded crime** Figure 2.1 Recorded crime by type of offence 2000/01 Figure 2.2 Indexed trend in comparable crime, 1981 to 2000 Figure 2.3 Recorded crime per 100,000 population 1980-2000/01 Recorded crimes detected by method of detection 2000/01 Figure 2.4 Figure 2.5 Recorded crime per 100,000 population by police force area 2000/01 Figure 2.6 Violent crimes recorded by the police 2000/01 Figure 2.7 Recorded crime: average annual percentage change 1990-2000/01 by offence group Figure 2.8 Detection rates for offence groups in police force areas 2000/01 Table 2A Comparison of the results of the British Crime Survey with recorded crime statistics Table 2.1 Recorded crime – summary of key figures 1990-2000/01 Table 2.2 Recorded crime and number per 100,000 population 1950-2000/01 Table 2.3 Recorded crime per 100,000 population by offence group 1988-2000/01 Recorded crime by police force area 1995-2000/01 Table 2.4 Table 2.5 Recorded crime by police force area and offence group 2000/01 Table 2.6 Recorded crime per 100,000 population by police force area and offence group 2000/01 Table 2.7 Percentage change in numbers of notifiable offences recorded by police force area and offence group 1999/00-2000/01 Table 2.8 Recorded crimes which were detected by offence group 1990-2000/01 Table 2.9 Recorded crimes which were detected by police force area and offence group 2000/01 Table 2.10 Recorded crime: detection rate by offence group and police force area 2000/01 Table 2.11 Recorded crime: detection rate by police force area 1990-2000/01 Table 2.12 Recorded crime: offences detected by the police by method of detection 1990-2000/01 Table 2.13 Recorded crime — burglary 2000/01 Table 2.14 Recorded crime – thefts of and from motor vehicles 2000/01 Table 2.15 Recorded crime - offences of violence against the person 1990-2000/01 Table 2.16 Recorded crime – sexual offences and offences of robbery 1990-2000/01 Table 2.17 Recorded crime – offences of burglary 1990-2000/01 Table 2.18 Recorded crime – offences of theft and handling stolen goods 1990-2000/01 Table 2.19 Recorded crime – offences of fraud and forgery 1990-2000/01 Table 2.20 Recorded crime - offences of criminal damage and drug offences 1990-2000/01 Table 2.21 Recorded crime – other offences 1990-2000/01 Table 2.22 Recorded crime by offence group 1990-2000/01 CHAPTER 3 Recorded crime in which firearms were reported to have been used or misappropriated Figure 3.1 Offences in which firearms were reported to have been used: criminal damage, robbery and other offences 1990-2000/01 Firearm offences, by type of principal weapon 1990-2000/01 Figure 3.2 Figure 3.3 The proportion of handguns, shotguns and other guns used in firearms offences 1990 and 2000/01 (all offences excluding air weapons) Figure 3.4 Offences of robbery recorded by the police in which firearms were reported to have been used, by location of offence, 1990-2000/01 Figure 3.5 The location of firearms robberies 1990 and 2000/01: percentage of all offences Figure 3.6 Number of firearms misappropriated, by type of firearm, 2000/01 Table 3A Offences involving firearms (other than air weapons) by offence group, 1996 to 2000/01