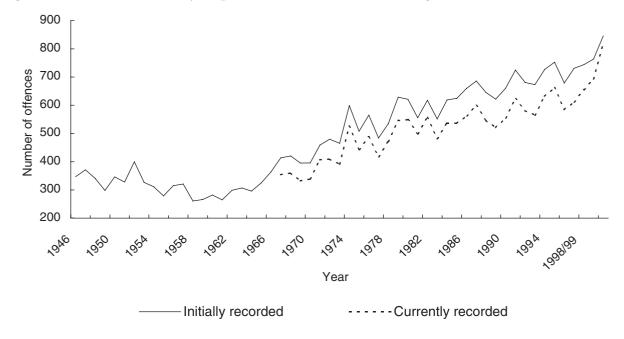

# CHAPTER 4 Homicide

| Offences recorded by the police as homicide 1946-2000/01                               | 74                                                                                                                                                                                                                                                                                                                                                                                                                                                                                                                                                                                                                                                                                                                                                                                                                                                                                                                                                                                                                                                                                                                                                                                                                                                                                                                                                                                                                                                                              |
|----------------------------------------------------------------------------------------|---------------------------------------------------------------------------------------------------------------------------------------------------------------------------------------------------------------------------------------------------------------------------------------------------------------------------------------------------------------------------------------------------------------------------------------------------------------------------------------------------------------------------------------------------------------------------------------------------------------------------------------------------------------------------------------------------------------------------------------------------------------------------------------------------------------------------------------------------------------------------------------------------------------------------------------------------------------------------------------------------------------------------------------------------------------------------------------------------------------------------------------------------------------------------------------------------------------------------------------------------------------------------------------------------------------------------------------------------------------------------------------------------------------------------------------------------------------------------------|
| Offences currently recorded as homicide, by apparent method of killing and sex of      |                                                                                                                                                                                                                                                                                                                                                                                                                                                                                                                                                                                                                                                                                                                                                                                                                                                                                                                                                                                                                                                                                                                                                                                                                                                                                                                                                                                                                                                                                 |
| victim 2000/01                                                                         | 76                                                                                                                                                                                                                                                                                                                                                                                                                                                                                                                                                                                                                                                                                                                                                                                                                                                                                                                                                                                                                                                                                                                                                                                                                                                                                                                                                                                                                                                                              |
| Offences currently recorded as homicide by relationship of victim to principal suspect |                                                                                                                                                                                                                                                                                                                                                                                                                                                                                                                                                                                                                                                                                                                                                                                                                                                                                                                                                                                                                                                                                                                                                                                                                                                                                                                                                                                                                                                                                 |
| 2000/01                                                                                | 76                                                                                                                                                                                                                                                                                                                                                                                                                                                                                                                                                                                                                                                                                                                                                                                                                                                                                                                                                                                                                                                                                                                                                                                                                                                                                                                                                                                                                                                                              |
| Offences currently recorded as homicide, by age of victim 2000/01                      | 77                                                                                                                                                                                                                                                                                                                                                                                                                                                                                                                                                                                                                                                                                                                                                                                                                                                                                                                                                                                                                                                                                                                                                                                                                                                                                                                                                                                                                                                                              |
| Offences initially recorded by the police as homicide by current classification 1946-  |                                                                                                                                                                                                                                                                                                                                                                                                                                                                                                                                                                                                                                                                                                                                                                                                                                                                                                                                                                                                                                                                                                                                                                                                                                                                                                                                                                                                                                                                                 |
| 2000/01                                                                                | 78                                                                                                                                                                                                                                                                                                                                                                                                                                                                                                                                                                                                                                                                                                                                                                                                                                                                                                                                                                                                                                                                                                                                                                                                                                                                                                                                                                                                                                                                              |
| Offences initially recorded as homicide by outcome 1990-2000/01                        | 79                                                                                                                                                                                                                                                                                                                                                                                                                                                                                                                                                                                                                                                                                                                                                                                                                                                                                                                                                                                                                                                                                                                                                                                                                                                                                                                                                                                                                                                                              |
| Offences currently recorded as homicide by apparent method of killing and sex of       |                                                                                                                                                                                                                                                                                                                                                                                                                                                                                                                                                                                                                                                                                                                                                                                                                                                                                                                                                                                                                                                                                                                                                                                                                                                                                                                                                                                                                                                                                 |
| victim 1990-2000/01                                                                    | 80                                                                                                                                                                                                                                                                                                                                                                                                                                                                                                                                                                                                                                                                                                                                                                                                                                                                                                                                                                                                                                                                                                                                                                                                                                                                                                                                                                                                                                                                              |
| Offences currently recorded as homicide by relationship of victim to principal suspect |                                                                                                                                                                                                                                                                                                                                                                                                                                                                                                                                                                                                                                                                                                                                                                                                                                                                                                                                                                                                                                                                                                                                                                                                                                                                                                                                                                                                                                                                                 |
| and sex of victim 1990-2000/01                                                         | 81                                                                                                                                                                                                                                                                                                                                                                                                                                                                                                                                                                                                                                                                                                                                                                                                                                                                                                                                                                                                                                                                                                                                                                                                                                                                                                                                                                                                                                                                              |
| Offences currently recorded as homicide by apparent circumstances and relationship     |                                                                                                                                                                                                                                                                                                                                                                                                                                                                                                                                                                                                                                                                                                                                                                                                                                                                                                                                                                                                                                                                                                                                                                                                                                                                                                                                                                                                                                                                                 |
| of victim to principal suspect 1990-2000/01                                            | 84                                                                                                                                                                                                                                                                                                                                                                                                                                                                                                                                                                                                                                                                                                                                                                                                                                                                                                                                                                                                                                                                                                                                                                                                                                                                                                                                                                                                                                                                              |
| Offences currently recorded as homicide by age and sex of victim 1990-2000/01          | 87                                                                                                                                                                                                                                                                                                                                                                                                                                                                                                                                                                                                                                                                                                                                                                                                                                                                                                                                                                                                                                                                                                                                                                                                                                                                                                                                                                                                                                                                              |
| Suspects convicted of homicide by type of homicide 1965-2000/01                        | 88                                                                                                                                                                                                                                                                                                                                                                                                                                                                                                                                                                                                                                                                                                                                                                                                                                                                                                                                                                                                                                                                                                                                                                                                                                                                                                                                                                                                                                                                              |
| Suspects indicted for homicide by outcome of proceedings 1990-2000/01                  | 89                                                                                                                                                                                                                                                                                                                                                                                                                                                                                                                                                                                                                                                                                                                                                                                                                                                                                                                                                                                                                                                                                                                                                                                                                                                                                                                                                                                                                                                                              |
| Suspects convicted of homicide by type of homicide and sentence 1990-2000/01           | 92                                                                                                                                                                                                                                                                                                                                                                                                                                                                                                                                                                                                                                                                                                                                                                                                                                                                                                                                                                                                                                                                                                                                                                                                                                                                                                                                                                                                                                                                              |
| Suspects convicted of homicide by previous homicide convictions 1990-2000/01           | 95                                                                                                                                                                                                                                                                                                                                                                                                                                                                                                                                                                                                                                                                                                                                                                                                                                                                                                                                                                                                                                                                                                                                                                                                                                                                                                                                                                                                                                                                              |
| Suspects convicted of homicide who had previously been convicted of homicide by        |                                                                                                                                                                                                                                                                                                                                                                                                                                                                                                                                                                                                                                                                                                                                                                                                                                                                                                                                                                                                                                                                                                                                                                                                                                                                                                                                                                                                                                                                                 |
| type of homicide 1990-2000/01                                                          | 95                                                                                                                                                                                                                                                                                                                                                                                                                                                                                                                                                                                                                                                                                                                                                                                                                                                                                                                                                                                                                                                                                                                                                                                                                                                                                                                                                                                                                                                                              |
|                                                                                        | victim 2000/01<br>Offences currently recorded as homicide by relationship of victim to principal suspect<br>2000/01<br>Offences currently recorded as homicide, by age of victim 2000/01<br>Offences initially recorded by the police as homicide by current classification 1946-<br>2000/01<br>Offences initially recorded as homicide by outcome 1990-2000/01<br>Offences currently recorded as homicide by apparent method of killing and sex of<br>victim 1990-2000/01<br>Offences currently recorded as homicide by relationship of victim to principal suspect<br>and sex of victim 1990-2000/01<br>Offences currently recorded as homicide by apparent circumstances and relationship<br>of victim to principal suspect 1990-2000/01<br>Offences currently recorded as homicide by age and sex of victim 1990-2000/01<br>Suspects convicted of homicide by type of homicide 1965-2000/01<br>Suspects indicted for homicide by type of homicide and sentence 1990-2000/01<br>Suspects convicted of homicide by type of homicide and sentence 1990-2000/01<br>Suspects convicted of homicide by type of homicide and sentence 1990-2000/01<br>Suspects convicted of homicide by type of homicide and sentence 1990-2000/01<br>Suspects convicted of homicide by type of homicide and sentence 1990-2000/01<br>Suspects convicted of homicide by type of homicide and sentence 1990-2000/01<br>Suspects convicted of homicide by type of homicide and sentence 1990-2000/01 |