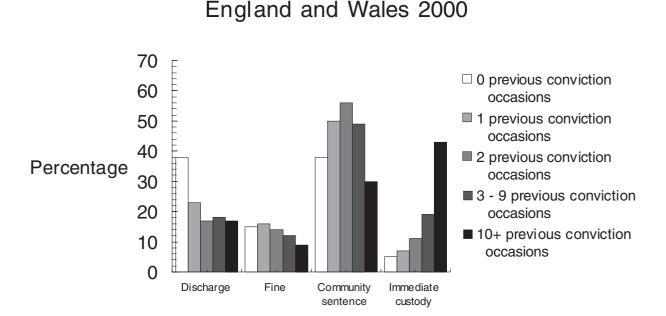

| Chapter 9 | Criminal history studies based on the Offenders Index                | 212 |
|-----------|----------------------------------------------------------------------|-----|
|           | Key points                                                           | 212 |
|           | Offenders convicted in 2000                                          | 212 |
|           | Offenders born between 1953 and 1978                                 | 212 |
|           | Introduction                                                         | 213 |
|           | Criminal histories of persons convicted in 2000                      | 213 |
|           | Background                                                           | 213 |
|           | Criminal history                                                     | 213 |
|           | <i>Type of offence and criminal history</i>                          | 214 |
|           | Age and criminal history                                             | 214 |
|           | Sentencing by criminal history                                       | 214 |
|           | Comparison with earlier studies                                      | 216 |
|           | Type of offence                                                      | 216 |
|           | Age group                                                            | 216 |
|           | Changes by sentence type                                             | 217 |
|           | The criminal careers of those born between 1953 and 1978             | 218 |
|           | The proportion of the population with a conviction $-$ males         | 218 |
|           | The proportion of the population with a conviction $-$ females       | 219 |
|           | The proportion of the population with a custodial sentence — males   | 219 |
|           | The proportion of the population with a custodial sentence — females | 220 |
|           | The distribution of sentencing occasions – males                     | 220 |
|           | The distribution of sentencing occasions – females                   | 220 |
|           | Type of offence at first sentencing occasion                         | 221 |
|           | Length of criminal career                                            | 221 |
|           | Subsequent convictions after first conviction                        | 221 |
|           | Reconviction studies                                                 | 221 |