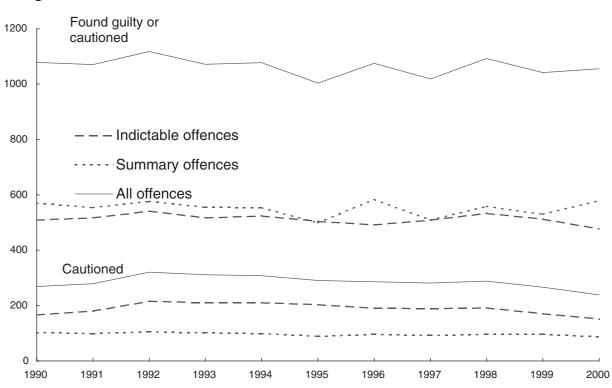

# CHAPTER 5 Offenders cautioned or found guilty

| Figure 5.1 | Proportion of offenders found guilty or cautioned by indictable offence group in 1990<br>and 2000                 | 97  |
|------------|-------------------------------------------------------------------------------------------------------------------|-----|
| Figure 5.2 | Offenders found guilty of, or cautioned for, indictable offences per 100,000 population<br>by age group 1990-2000 | 100 |
| Figure 5.3 | Persons found guilty of, or cautioned for, indictable offences per 100,000 population<br>by age group 2000        | 101 |
| Figure 5.4 | Offenders found guilty at all courts or cautioned for indictable and summary offences 1990-2000                   | 102 |