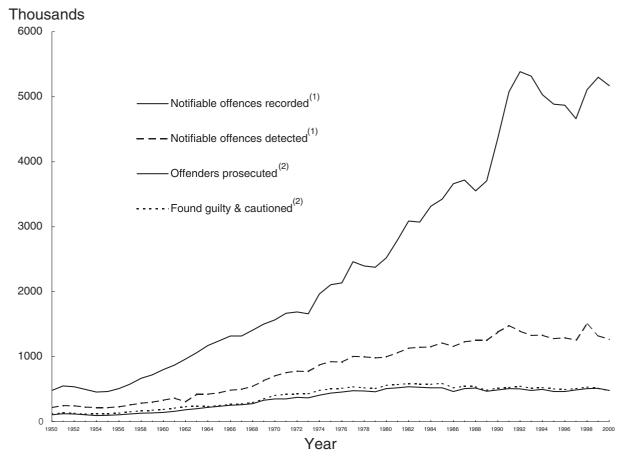

#### Chapter 1 **Summary** Figure 1.1 Flows through the Criminal Justice System, 2000 Figure 1.2 Recorded crime, prosecutions and 'known' offenders 1950-2000 Persons sentenced to immediate custody, 1950-2000 Figure 1.3 Table 1.1 Summary of criminal justice statistics, 1951, 1961, 1971, 1981, 1991 and 1998 to 2000 CHAPTER 2 **Recorded crime** Figure 2.1 Recorded crime by type of offence 2000/01 Figure 2.2 Indexed trend in comparable crime, 1981 to 2000 Figure 2.3 Recorded crime per 100,000 population 1980-2000/01 Recorded crimes detected by method of detection 2000/01 Figure 2.4 Figure 2.5 Recorded crime per 100,000 population by police force area 2000/01 Figure 2.6 Violent crimes recorded by the police 2000/01 Figure 2.7 Recorded crime: average annual percentage change 1990-2000/01 by offence group Figure 2.8 Detection rates for offence groups in police force areas 2000/01 Table 2A Comparison of the results of the British Crime Survey with recorded crime statistics Table 2.1 Recorded crime – summary of key figures 1990-2000/01 Table 2.2 Recorded crime and number per 100,000 population 1950-2000/01 Table 2.3 Recorded crime per 100,000 population by offence group 1988-2000/01 Recorded crime by police force area 1995-2000/01 Table 2.4 Table 2.5 Recorded crime by police force area and offence group 2000/01 Table 2.6 Recorded crime per 100,000 population by police force area and offence group 2000/01 Table 2.7 Percentage change in numbers of notifiable offences recorded by police force area and offence group 1999/00-2000/01 Table 2.8 Recorded crimes which were detected by offence group 1990-2000/01 Table 2.9 Recorded crimes which were detected by police force area and offence group 2000/01 Table 2.10 Recorded crime: detection rate by offence group and police force area 2000/01 Table 2.11 Recorded crime: detection rate by police force area 1990-2000/01 Table 2.12 Recorded crime: offences detected by the police by method of detection 1990-2000/01 Table 2.13 Recorded crime — burglary 2000/01 Table 2.14 Recorded crime – thefts of and from motor vehicles 2000/01 Table 2.15 Recorded crime - offences of violence against the person 1990-2000/01 Table 2.16 Recorded crime – sexual offences and offences of robbery 1990-2000/01 Table 2.17 Recorded crime – offences of burglary 1990-2000/01 Table 2.18 Recorded crime – offences of theft and handling stolen goods 1990-2000/01 Table 2.19 Recorded crime – offences of fraud and forgery 1990-2000/01 Table 2.20 Recorded crime - offences of criminal damage and drug offences 1990-2000/01 Table 2.21 Recorded crime – other offences 1990-2000/01 Table 2.22 Recorded crime by offence group 1990-2000/01 CHAPTER 3 Recorded crime in which firearms were reported to have been used or misappropriated Figure 3.1 Offences in which firearms were reported to have been used: criminal damage, robbery and other offences 1990-2000/01 Firearm offences, by type of principal weapon 1990-2000/01 Figure 3.2 Figure 3.3 The proportion of handguns, shotguns and other guns used in firearms offences 1990 and 2000/01 (all offences excluding air weapons) Figure 3.4 Offences of robbery recorded by the police in which firearms were reported to have been used, by location of offence, 1990-2000/01 Figure 3.5 The location of firearms robberies 1990 and 2000/01: percentage of all offences Figure 3.6 Number of firearms misappropriated, by type of firearm, 2000/01 Table 3A Offences involving firearms (other than air weapons) by offence group, 1996 to 2000/01