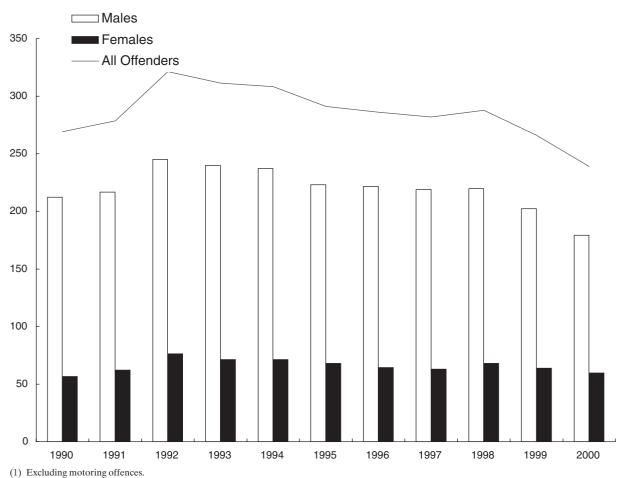

# CHAPTER 5 Offenders cautioned or found guilty

| Figure 5.1 | Proportion of offenders found guilty or cautioned by indictable offence group in 1990<br>and 2000                 | 97  |
|------------|-------------------------------------------------------------------------------------------------------------------|-----|
| Figure 5.2 | Offenders found guilty of, or cautioned for, indictable offences per 100,000 population<br>by age group 1990-2000 | 100 |
| Figure 5.3 | Persons found guilty of, or cautioned for, indictable offences per 100,000 population<br>by age group 2000        | 101 |
| Figure 5.4 | Offenders found guilty at all courts or cautioned for indictable and summary offences 1990-2000                   | 102 |