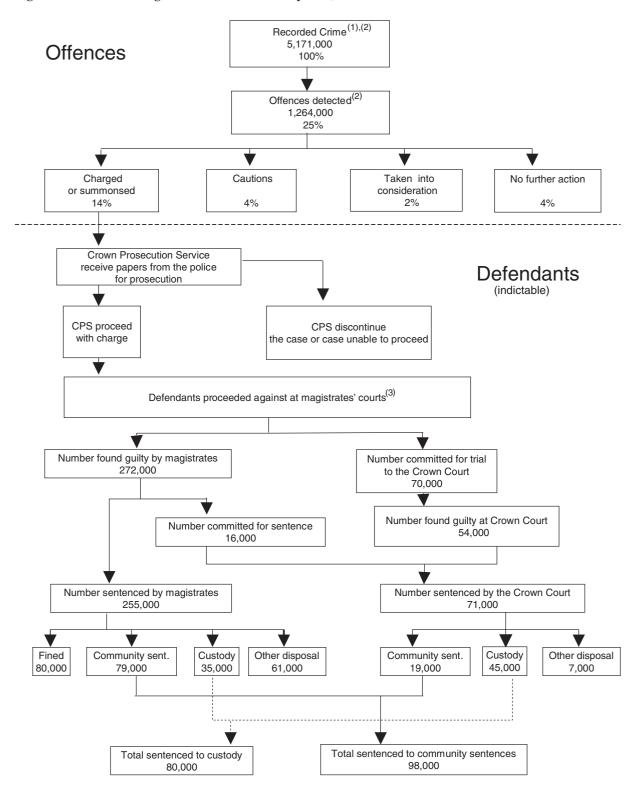

#### Chapter 1 **Summary** Figure 1.1 Flows through the Criminal Justice System, 2000 Figure 1.2 Recorded crime, prosecutions and 'known' offenders 1950-2000 Persons sentenced to immediate custody, 1950-2000 Figure 1.3 Table 1.1 Summary of criminal justice statistics, 1951, 1961, 1971, 1981, 1991 and 1998 to 2000 CHAPTER 2 **Recorded crime** Figure 2.1 Recorded crime by type of offence 2000/01 Figure 2.2 Indexed trend in comparable crime, 1981 to 2000 Figure 2.3 Recorded crime per 100,000 population 1980-2000/01 Recorded crimes detected by method of detection 2000/01 Figure 2.4 Figure 2.5 Recorded crime per 100,000 population by police force area 2000/01 Figure 2.6 Violent crimes recorded by the police 2000/01 Figure 2.7 Recorded crime: average annual percentage change 1990-2000/01 by offence group Figure 2.8 Detection rates for offence groups in police force areas 2000/01 Table 2A Comparison of the results of the British Crime Survey with recorded crime statistics Table 2.1 Recorded crime – summary of key figures 1990-2000/01 Table 2.2 Recorded crime and number per 100,000 population 1950-2000/01 Table 2.3 Recorded crime per 100,000 population by offence group 1988-2000/01 Recorded crime by police force area 1995-2000/01 Table 2.4 Table 2.5 Recorded crime by police force area and offence group 2000/01 Table 2.6 Recorded crime per 100,000 population by police force area and offence group 2000/01 Table 2.7 Percentage change in numbers of notifiable offences recorded by police force area and offence group 1999/00-2000/01 Table 2.8 Recorded crimes which were detected by offence group 1990-2000/01 Table 2.9 Recorded crimes which were detected by police force area and offence group 2000/01 Table 2.10 Recorded crime: detection rate by offence group and police force area 2000/01 Table 2.11 Recorded crime: detection rate by police force area 1990-2000/01 Table 2.12 Recorded crime: offences detected by the police by method of detection 1990-2000/01 Table 2.13 Recorded crime — burglary 2000/01 Table 2.14 Recorded crime – thefts of and from motor vehicles 2000/01 Table 2.15 Recorded crime - offences of violence against the person 1990-2000/01 Table 2.16 Recorded crime – sexual offences and offences of robbery 1990-2000/01 Table 2.17 Recorded crime – offences of burglary 1990-2000/01 Table 2.18 Recorded crime – offences of theft and handling stolen goods 1990-2000/01 Table 2.19 Recorded crime – offences of fraud and forgery 1990-2000/01 Table 2.20 Recorded crime - offences of criminal damage and drug offences 1990-2000/01 Table 2.21 Recorded crime – other offences 1990-2000/01 Table 2.22 Recorded crime by offence group 1990-2000/01 CHAPTER 3 Recorded crime in which firearms were reported to have been used or misappropriated Figure 3.1 Offences in which firearms were reported to have been used: criminal damage, robbery and other offences 1990-2000/01 Firearm offences, by type of principal weapon 1990-2000/01 Figure 3.2 Figure 3.3 The proportion of handguns, shotguns and other guns used in firearms offences 1990 and 2000/01 (all offences excluding air weapons) Figure 3.4 Offences of robbery recorded by the police in which firearms were reported to have been used, by location of offence, 1990-2000/01 Figure 3.5 The location of firearms robberies 1990 and 2000/01: percentage of all offences Figure 3.6 Number of firearms misappropriated, by type of firearm, 2000/01 Table 3A Offences involving firearms (other than air weapons) by offence group, 1996 to 2000/01