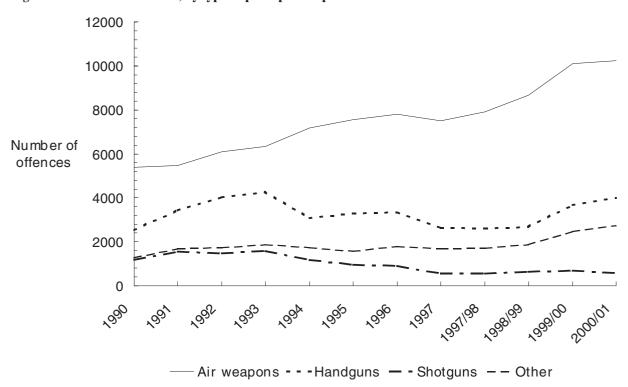

#### Chapter 1 **Summary** Figure 1.1 Flows through the Criminal Justice System, 2000 Figure 1.2 Recorded crime, prosecutions and 'known' offenders 1950-2000 Persons sentenced to immediate custody, 1950-2000 Figure 1.3 Table 1.1 Summary of criminal justice statistics, 1951, 1961, 1971, 1981, 1991 and 1998 to 2000 CHAPTER 2 **Recorded crime** Figure 2.1 Recorded crime by type of offence 2000/01 Figure 2.2 Indexed trend in comparable crime, 1981 to 2000 Figure 2.3 Recorded crime per 100,000 population 1980-2000/01 Recorded crimes detected by method of detection 2000/01 Figure 2.4 Figure 2.5 Recorded crime per 100,000 population by police force area 2000/01 Figure 2.6 Violent crimes recorded by the police 2000/01 Figure 2.7 Recorded crime: average annual percentage change 1990-2000/01 by offence group Figure 2.8 Detection rates for offence groups in police force areas 2000/01 Table 2A Comparison of the results of the British Crime Survey with recorded crime statistics Table 2.1 Recorded crime – summary of key figures 1990-2000/01 Table 2.2 Recorded crime and number per 100,000 population 1950-2000/01 Table 2.3 Recorded crime per 100,000 population by offence group 1988-2000/01 Recorded crime by police force area 1995-2000/01 Table 2.4 Table 2.5 Recorded crime by police force area and offence group 2000/01 Table 2.6 Recorded crime per 100,000 population by police force area and offence group 2000/01 Table 2.7 Percentage change in numbers of notifiable offences recorded by police force area and offence group 1999/00-2000/01 Table 2.8 Recorded crimes which were detected by offence group 1990-2000/01 Table 2.9 Recorded crimes which were detected by police force area and offence group 2000/01 Table 2.10 Recorded crime: detection rate by offence group and police force area 2000/01 Table 2.11 Recorded crime: detection rate by police force area 1990-2000/01 Table 2.12 Recorded crime: offences detected by the police by method of detection 1990-2000/01 Table 2.13 Recorded crime — burglary 2000/01 Table 2.14 Recorded crime – thefts of and from motor vehicles 2000/01 Table 2.15 Recorded crime - offences of violence against the person 1990-2000/01 Table 2.16 Recorded crime – sexual offences and offences of robbery 1990-2000/01 Table 2.17 Recorded crime – offences of burglary 1990-2000/01 Table 2.18 Recorded crime – offences of theft and handling stolen goods 1990-2000/01 Table 2.19 Recorded crime – offences of fraud and forgery 1990-2000/01 Table 2.20 Recorded crime - offences of criminal damage and drug offences 1990-2000/01 Table 2.21 Recorded crime – other offences 1990-2000/01 Table 2.22 Recorded crime by offence group 1990-2000/01 CHAPTER 3 Recorded crime in which firearms were reported to have been used or misappropriated Figure 3.1 Offences in which firearms were reported to have been used: criminal damage, robbery and other offences 1990-2000/01 Firearm offences, by type of principal weapon 1990-2000/01 Figure 3.2 Figure 3.3 The proportion of handguns, shotguns and other guns used in firearms offences 1990 and 2000/01 (all offences excluding air weapons) Figure 3.4 Offences of robbery recorded by the police in which firearms were reported to have been used, by location of offence, 1990-2000/01 Figure 3.5 The location of firearms robberies 1990 and 2000/01: percentage of all offences Figure 3.6 Number of firearms misappropriated, by type of firearm, 2000/01 Table 3A Offences involving firearms (other than air weapons) by offence group, 1996 to 2000/01