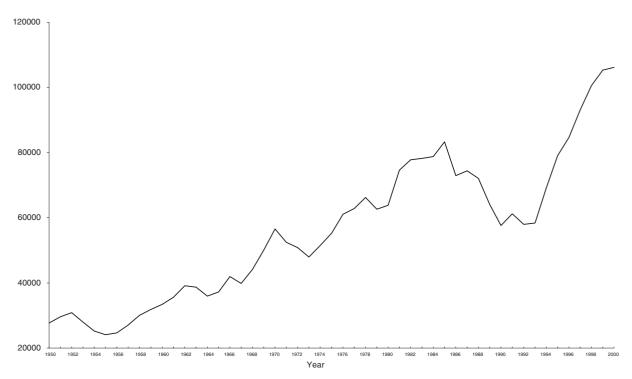

#### Chapter 1 **Summary** Figure 1.1 Flows through the Criminal Justice System, 2000 Figure 1.2 Recorded crime, prosecutions and 'known' offenders 1950-2000 Persons sentenced to immediate custody, 1950-2000 Figure 1.3 Table 1.1 Summary of criminal justice statistics, 1951, 1961, 1971, 1981, 1991 and 1998 to 2000 CHAPTER 2 **Recorded crime** Figure 2.1 Recorded crime by type of offence 2000/01 Figure 2.2 Indexed trend in comparable crime, 1981 to 2000 Figure 2.3 Recorded crime per 100,000 population 1980-2000/01 Recorded crimes detected by method of detection 2000/01 Figure 2.4 Figure 2.5 Recorded crime per 100,000 population by police force area 2000/01 Figure 2.6 Violent crimes recorded by the police 2000/01 Figure 2.7 Recorded crime: average annual percentage change 1990-2000/01 by offence group Figure 2.8 Detection rates for offence groups in police force areas 2000/01 Table 2A Comparison of the results of the British Crime Survey with recorded crime statistics Table 2.1 Recorded crime – summary of key figures 1990-2000/01 Table 2.2 Recorded crime and number per 100,000 population 1950-2000/01 Table 2.3 Recorded crime per 100,000 population by offence group 1988-2000/01 Recorded crime by police force area 1995-2000/01 Table 2.4 Table 2.5 Recorded crime by police force area and offence group 2000/01 Table 2.6 Recorded crime per 100,000 population by police force area and offence group 2000/01 Table 2.7 Percentage change in numbers of notifiable offences recorded by police force area and offence group 1999/00-2000/01 Table 2.8 Recorded crimes which were detected by offence group 1990-2000/01 Table 2.9 Recorded crimes which were detected by police force area and offence group 2000/01 Table 2.10 Recorded crime: detection rate by offence group and police force area 2000/01 Table 2.11 Recorded crime: detection rate by police force area 1990-2000/01 Table 2.12 Recorded crime: offences detected by the police by method of detection 1990-2000/01 Table 2.13 Recorded crime — burglary 2000/01 Table 2.14 Recorded crime – thefts of and from motor vehicles 2000/01 Table 2.15 Recorded crime - offences of violence against the person 1990-2000/01 Table 2.16 Recorded crime – sexual offences and offences of robbery 1990-2000/01 Table 2.17 Recorded crime – offences of burglary 1990-2000/01 Table 2.18 Recorded crime – offences of theft and handling stolen goods 1990-2000/01 Table 2.19 Recorded crime – offences of fraud and forgery 1990-2000/01 Table 2.20 Recorded crime - offences of criminal damage and drug offences 1990-2000/01 Table 2.21 Recorded crime – other offences 1990-2000/01 Table 2.22 Recorded crime by offence group 1990-2000/01 CHAPTER 3 Recorded crime in which firearms were reported to have been used or misappropriated Figure 3.1 Offences in which firearms were reported to have been used: criminal damage, robbery and other offences 1990-2000/01 Firearm offences, by type of principal weapon 1990-2000/01 Figure 3.2 Figure 3.3 The proportion of handguns, shotguns and other guns used in firearms offences 1990 and 2000/01 (all offences excluding air weapons) Figure 3.4 Offences of robbery recorded by the police in which firearms were reported to have been used, by location of offence, 1990-2000/01 Figure 3.5 The location of firearms robberies 1990 and 2000/01: percentage of all offences Figure 3.6 Number of firearms misappropriated, by type of firearm, 2000/01 Table 3A Offences involving firearms (other than air weapons) by offence group, 1996 to 2000/01