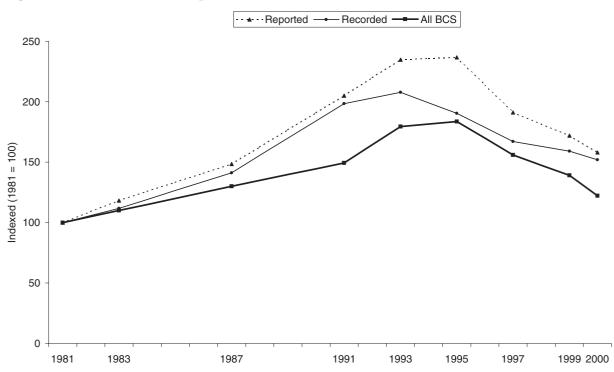

#### Chapter 1 **Summary** Figure 1.1 Flows through the Criminal Justice System, 2000 Figure 1.2 Recorded crime, prosecutions and 'known' offenders 1950-2000 Persons sentenced to immediate custody, 1950-2000 Figure 1.3 Table 1.1 Summary of criminal justice statistics, 1951, 1961, 1971, 1981, 1991 and 1998 to 2000 CHAPTER 2 **Recorded crime** Figure 2.1 Recorded crime by type of offence 2000/01 Figure 2.2 Indexed trend in comparable crime, 1981 to 2000 Figure 2.3 Recorded crime per 100,000 population 1980-2000/01 Recorded crimes detected by method of detection 2000/01 Figure 2.4 Figure 2.5 Recorded crime per 100,000 population by police force area 2000/01 Figure 2.6 Violent crimes recorded by the police 2000/01 Figure 2.7 Recorded crime: average annual percentage change 1990-2000/01 by offence group Figure 2.8 Detection rates for offence groups in police force areas 2000/01 Table 2A Comparison of the results of the British Crime Survey with recorded crime statistics Table 2.1 Recorded crime – summary of key figures 1990-2000/01 Table 2.2 Recorded crime and number per 100,000 population 1950-2000/01 Table 2.3 Recorded crime per 100,000 population by offence group 1988-2000/01 Recorded crime by police force area 1995-2000/01 Table 2.4 Table 2.5 Recorded crime by police force area and offence group 2000/01 Table 2.6 Recorded crime per 100,000 population by police force area and offence group 2000/01 Table 2.7 Percentage change in numbers of notifiable offences recorded by police force area and offence group 1999/00-2000/01 Table 2.8 Recorded crimes which were detected by offence group 1990-2000/01 Table 2.9 Recorded crimes which were detected by police force area and offence group 2000/01 Table 2.10 Recorded crime: detection rate by offence group and police force area 2000/01 Table 2.11 Recorded crime: detection rate by police force area 1990-2000/01 Table 2.12 Recorded crime: offences detected by the police by method of detection 1990-2000/01 Table 2.13 Recorded crime — burglary 2000/01 Table 2.14 Recorded crime – thefts of and from motor vehicles 2000/01 Table 2.15 Recorded crime - offences of violence against the person 1990-2000/01 Table 2.16 Recorded crime – sexual offences and offences of robbery 1990-2000/01 Table 2.17 Recorded crime – offences of burglary 1990-2000/01 Table 2.18 Recorded crime – offences of theft and handling stolen goods 1990-2000/01 Table 2.19 Recorded crime – offences of fraud and forgery 1990-2000/01 Table 2.20 Recorded crime - offences of criminal damage and drug offences 1990-2000/01 Table 2.21 Recorded crime – other offences 1990-2000/01 Table 2.22 Recorded crime by offence group 1990-2000/01 CHAPTER 3 Recorded crime in which firearms were reported to have been used or misappropriated Figure 3.1 Offences in which firearms were reported to have been used: criminal damage, robbery and other offences 1990-2000/01 Firearm offences, by type of principal weapon 1990-2000/01 Figure 3.2 Figure 3.3 The proportion of handguns, shotguns and other guns used in firearms offences 1990 and 2000/01 (all offences excluding air weapons) Figure 3.4 Offences of robbery recorded by the police in which firearms were reported to have been used, by location of offence, 1990-2000/01 Figure 3.5 The location of firearms robberies 1990 and 2000/01: percentage of all offences Figure 3.6 Number of firearms misappropriated, by type of firearm, 2000/01 Table 3A Offences involving firearms (other than air weapons) by offence group, 1996 to 2000/01