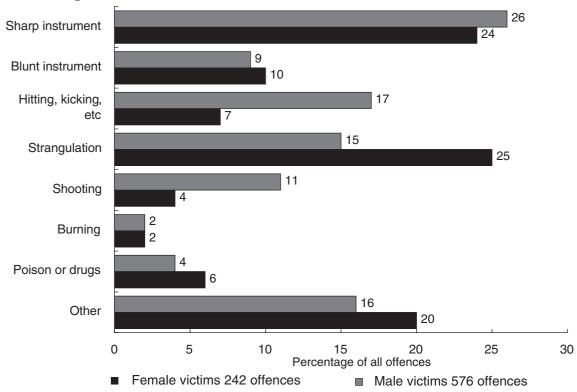

# CHAPTER 4 Homicide

| Offences recorded by the police as homicide 1946-2000/01                               | 74                                                                                                                                                                                                                                                                                                                                                                                                                                                                                                                                                                                                                                                                                                                                                                                                                                                                                                                                                                                                                                                                                                                                                                                                                                                                                                                                                                                                                                                                              |
|----------------------------------------------------------------------------------------|---------------------------------------------------------------------------------------------------------------------------------------------------------------------------------------------------------------------------------------------------------------------------------------------------------------------------------------------------------------------------------------------------------------------------------------------------------------------------------------------------------------------------------------------------------------------------------------------------------------------------------------------------------------------------------------------------------------------------------------------------------------------------------------------------------------------------------------------------------------------------------------------------------------------------------------------------------------------------------------------------------------------------------------------------------------------------------------------------------------------------------------------------------------------------------------------------------------------------------------------------------------------------------------------------------------------------------------------------------------------------------------------------------------------------------------------------------------------------------|
| Offences currently recorded as homicide, by apparent method of killing and sex of      |                                                                                                                                                                                                                                                                                                                                                                                                                                                                                                                                                                                                                                                                                                                                                                                                                                                                                                                                                                                                                                                                                                                                                                                                                                                                                                                                                                                                                                                                                 |
| victim 2000/01                                                                         | 76                                                                                                                                                                                                                                                                                                                                                                                                                                                                                                                                                                                                                                                                                                                                                                                                                                                                                                                                                                                                                                                                                                                                                                                                                                                                                                                                                                                                                                                                              |
| Offences currently recorded as homicide by relationship of victim to principal suspect |                                                                                                                                                                                                                                                                                                                                                                                                                                                                                                                                                                                                                                                                                                                                                                                                                                                                                                                                                                                                                                                                                                                                                                                                                                                                                                                                                                                                                                                                                 |
| 2000/01                                                                                | 76                                                                                                                                                                                                                                                                                                                                                                                                                                                                                                                                                                                                                                                                                                                                                                                                                                                                                                                                                                                                                                                                                                                                                                                                                                                                                                                                                                                                                                                                              |
| Offences currently recorded as homicide, by age of victim 2000/01                      | 77                                                                                                                                                                                                                                                                                                                                                                                                                                                                                                                                                                                                                                                                                                                                                                                                                                                                                                                                                                                                                                                                                                                                                                                                                                                                                                                                                                                                                                                                              |
| Offences initially recorded by the police as homicide by current classification 1946-  |                                                                                                                                                                                                                                                                                                                                                                                                                                                                                                                                                                                                                                                                                                                                                                                                                                                                                                                                                                                                                                                                                                                                                                                                                                                                                                                                                                                                                                                                                 |
| 2000/01                                                                                | 78                                                                                                                                                                                                                                                                                                                                                                                                                                                                                                                                                                                                                                                                                                                                                                                                                                                                                                                                                                                                                                                                                                                                                                                                                                                                                                                                                                                                                                                                              |
| Offences initially recorded as homicide by outcome 1990-2000/01                        | 79                                                                                                                                                                                                                                                                                                                                                                                                                                                                                                                                                                                                                                                                                                                                                                                                                                                                                                                                                                                                                                                                                                                                                                                                                                                                                                                                                                                                                                                                              |
| Offences currently recorded as homicide by apparent method of killing and sex of       |                                                                                                                                                                                                                                                                                                                                                                                                                                                                                                                                                                                                                                                                                                                                                                                                                                                                                                                                                                                                                                                                                                                                                                                                                                                                                                                                                                                                                                                                                 |
| victim 1990-2000/01                                                                    | 80                                                                                                                                                                                                                                                                                                                                                                                                                                                                                                                                                                                                                                                                                                                                                                                                                                                                                                                                                                                                                                                                                                                                                                                                                                                                                                                                                                                                                                                                              |
| Offences currently recorded as homicide by relationship of victim to principal suspect |                                                                                                                                                                                                                                                                                                                                                                                                                                                                                                                                                                                                                                                                                                                                                                                                                                                                                                                                                                                                                                                                                                                                                                                                                                                                                                                                                                                                                                                                                 |
| and sex of victim 1990-2000/01                                                         | 81                                                                                                                                                                                                                                                                                                                                                                                                                                                                                                                                                                                                                                                                                                                                                                                                                                                                                                                                                                                                                                                                                                                                                                                                                                                                                                                                                                                                                                                                              |
| Offences currently recorded as homicide by apparent circumstances and relationship     |                                                                                                                                                                                                                                                                                                                                                                                                                                                                                                                                                                                                                                                                                                                                                                                                                                                                                                                                                                                                                                                                                                                                                                                                                                                                                                                                                                                                                                                                                 |
| of victim to principal suspect 1990-2000/01                                            | 84                                                                                                                                                                                                                                                                                                                                                                                                                                                                                                                                                                                                                                                                                                                                                                                                                                                                                                                                                                                                                                                                                                                                                                                                                                                                                                                                                                                                                                                                              |
| Offences currently recorded as homicide by age and sex of victim 1990-2000/01          | 87                                                                                                                                                                                                                                                                                                                                                                                                                                                                                                                                                                                                                                                                                                                                                                                                                                                                                                                                                                                                                                                                                                                                                                                                                                                                                                                                                                                                                                                                              |
| Suspects convicted of homicide by type of homicide 1965-2000/01                        | 88                                                                                                                                                                                                                                                                                                                                                                                                                                                                                                                                                                                                                                                                                                                                                                                                                                                                                                                                                                                                                                                                                                                                                                                                                                                                                                                                                                                                                                                                              |
| Suspects indicted for homicide by outcome of proceedings 1990-2000/01                  | 89                                                                                                                                                                                                                                                                                                                                                                                                                                                                                                                                                                                                                                                                                                                                                                                                                                                                                                                                                                                                                                                                                                                                                                                                                                                                                                                                                                                                                                                                              |
| Suspects convicted of homicide by type of homicide and sentence 1990-2000/01           | 92                                                                                                                                                                                                                                                                                                                                                                                                                                                                                                                                                                                                                                                                                                                                                                                                                                                                                                                                                                                                                                                                                                                                                                                                                                                                                                                                                                                                                                                                              |
| Suspects convicted of homicide by previous homicide convictions 1990-2000/01           | 95                                                                                                                                                                                                                                                                                                                                                                                                                                                                                                                                                                                                                                                                                                                                                                                                                                                                                                                                                                                                                                                                                                                                                                                                                                                                                                                                                                                                                                                                              |
| Suspects convicted of homicide who had previously been convicted of homicide by        |                                                                                                                                                                                                                                                                                                                                                                                                                                                                                                                                                                                                                                                                                                                                                                                                                                                                                                                                                                                                                                                                                                                                                                                                                                                                                                                                                                                                                                                                                 |
| type of homicide 1990-2000/01                                                          | 95                                                                                                                                                                                                                                                                                                                                                                                                                                                                                                                                                                                                                                                                                                                                                                                                                                                                                                                                                                                                                                                                                                                                                                                                                                                                                                                                                                                                                                                                              |
|                                                                                        | victim 2000/01<br>Offences currently recorded as homicide by relationship of victim to principal suspect<br>2000/01<br>Offences currently recorded as homicide, by age of victim 2000/01<br>Offences initially recorded by the police as homicide by current classification 1946-<br>2000/01<br>Offences initially recorded as homicide by outcome 1990-2000/01<br>Offences currently recorded as homicide by apparent method of killing and sex of<br>victim 1990-2000/01<br>Offences currently recorded as homicide by relationship of victim to principal suspect<br>and sex of victim 1990-2000/01<br>Offences currently recorded as homicide by apparent circumstances and relationship<br>of victim to principal suspect 1990-2000/01<br>Offences currently recorded as homicide by age and sex of victim 1990-2000/01<br>Suspects convicted of homicide by type of homicide 1965-2000/01<br>Suspects indicted for homicide by type of homicide and sentence 1990-2000/01<br>Suspects convicted of homicide by type of homicide and sentence 1990-2000/01<br>Suspects convicted of homicide by type of homicide and sentence 1990-2000/01<br>Suspects convicted of homicide by type of homicide and sentence 1990-2000/01<br>Suspects convicted of homicide by type of homicide and sentence 1990-2000/01<br>Suspects convicted of homicide by type of homicide and sentence 1990-2000/01<br>Suspects convicted of homicide by type of homicide and sentence 1990-2000/01 |