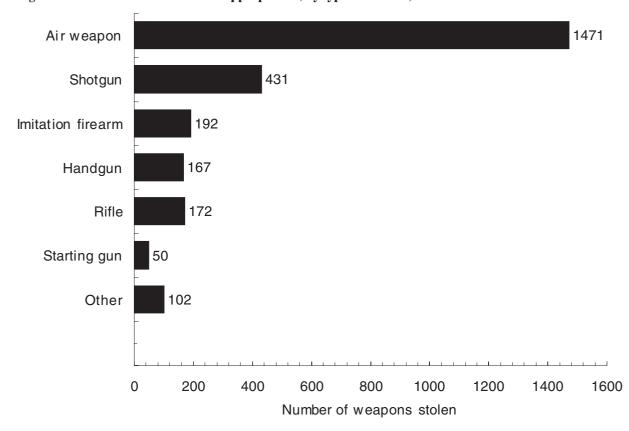

#### Chapter 1 **Summary** Figure 1.1 Flows through the Criminal Justice System, 2000 Figure 1.2 Recorded crime, prosecutions and 'known' offenders 1950-2000 Persons sentenced to immediate custody, 1950-2000 Figure 1.3 Table 1.1 Summary of criminal justice statistics, 1951, 1961, 1971, 1981, 1991 and 1998 to 2000 CHAPTER 2 **Recorded crime** Figure 2.1 Recorded crime by type of offence 2000/01 Figure 2.2 Indexed trend in comparable crime, 1981 to 2000 Figure 2.3 Recorded crime per 100,000 population 1980-2000/01 Recorded crimes detected by method of detection 2000/01 Figure 2.4 Figure 2.5 Recorded crime per 100,000 population by police force area 2000/01 Figure 2.6 Violent crimes recorded by the police 2000/01 Figure 2.7 Recorded crime: average annual percentage change 1990-2000/01 by offence group Figure 2.8 Detection rates for offence groups in police force areas 2000/01 Table 2A Comparison of the results of the British Crime Survey with recorded crime statistics Table 2.1 Recorded crime – summary of key figures 1990-2000/01 Table 2.2 Recorded crime and number per 100,000 population 1950-2000/01 Table 2.3 Recorded crime per 100,000 population by offence group 1988-2000/01 Recorded crime by police force area 1995-2000/01 Table 2.4 Table 2.5 Recorded crime by police force area and offence group 2000/01 Table 2.6 Recorded crime per 100,000 population by police force area and offence group 2000/01 Table 2.7 Percentage change in numbers of notifiable offences recorded by police force area and offence group 1999/00-2000/01 Table 2.8 Recorded crimes which were detected by offence group 1990-2000/01 Table 2.9 Recorded crimes which were detected by police force area and offence group 2000/01 Table 2.10 Recorded crime: detection rate by offence group and police force area 2000/01 Table 2.11 Recorded crime: detection rate by police force area 1990-2000/01 Table 2.12 Recorded crime: offences detected by the police by method of detection 1990-2000/01 Table 2.13 Recorded crime — burglary 2000/01 Table 2.14 Recorded crime – thefts of and from motor vehicles 2000/01 Table 2.15 Recorded crime - offences of violence against the person 1990-2000/01 Table 2.16 Recorded crime – sexual offences and offences of robbery 1990-2000/01 Table 2.17 Recorded crime – offences of burglary 1990-2000/01 Table 2.18 Recorded crime – offences of theft and handling stolen goods 1990-2000/01 Table 2.19 Recorded crime – offences of fraud and forgery 1990-2000/01 Table 2.20 Recorded crime - offences of criminal damage and drug offences 1990-2000/01 Table 2.21 Recorded crime – other offences 1990-2000/01 Table 2.22 Recorded crime by offence group 1990-2000/01 CHAPTER 3 Recorded crime in which firearms were reported to have been used or misappropriated Figure 3.1 Offences in which firearms were reported to have been used: criminal damage, robbery and other offences 1990-2000/01 Firearm offences, by type of principal weapon 1990-2000/01 Figure 3.2 Figure 3.3 The proportion of handguns, shotguns and other guns used in firearms offences 1990 and 2000/01 (all offences excluding air weapons) Figure 3.4 Offences of robbery recorded by the police in which firearms were reported to have been used, by location of offence, 1990-2000/01 Figure 3.5 The location of firearms robberies 1990 and 2000/01: percentage of all offences Figure 3.6 Number of firearms misappropriated, by type of firearm, 2000/01 Table 3A Offences involving firearms (other than air weapons) by offence group, 1996 to 2000/01