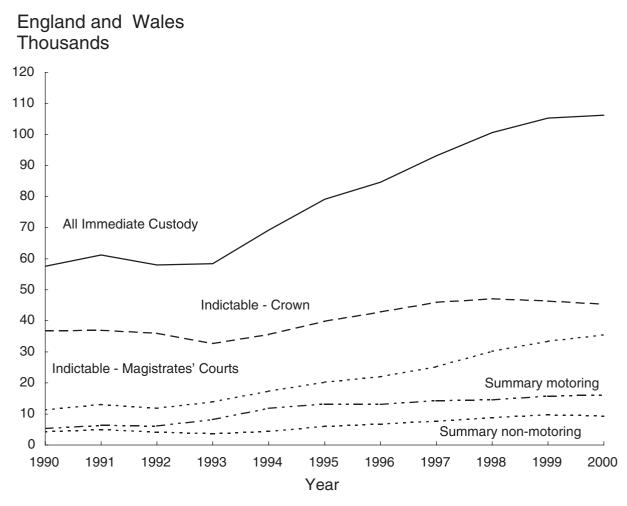

for four per cent of all sentences for indictable offences in 1998 and 1999 before falling back one percentage point to three per cent in 2000.

### Custodial sentences

7.15 The number of offenders sentenced to *immediate custody* for all offences increased by one per cent to 106,200 in 2000. This is 34 per cent higher than in 1995. In 2000, immediate custody sentences given for indictable offences rose one per cent, for summary non-motoring offences fell by five per cent and for summary motoring offences rose by two per cent.

7.16 76 per cent of all custodial sentences in 2000 were for indictable offences. 25 per cent of those convicted of an indictable offence received a custodial sentence, the highest percentage for over 40 years, and compares with 14 per cent in the early 1990s.





7.17 Following implementation of the Criminal Justice Act 1991 (see paragraph 52(e) of Appendix 1) the number of offenders given a *fully suspended sentence* fell from 22,000 in 1992 to 3,800 in 1993. Since then there have been between 3,200 and 3,500 suspended sentences per annum. In 2000 there were 3,100.

### Sentencing by type of court

### Magistrates' courts (Tables 7B, 7.1, 7.12, 7.13, 7.15 and 7.16, Figures 7.6 and 7.7)

7.18 1.35 million offenders were sentenced at magistrates' courts in 2000, up one per cent from 1999. Of these 19 per cent (254,000) were sentenced for indictable offences, a drop of one percentage point on 1999.

Figure 7.6 Persons sentenced for indictable offences at magistrates' courts, by type of sentence





7.19 The gradual decline over recent years in the