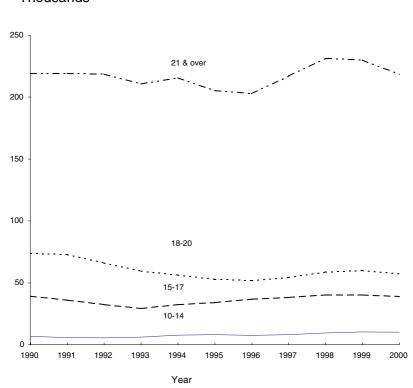

| Sentencing by type of court                                                | 156 |
|----------------------------------------------------------------------------|-----|
| Magistrates' courts                                                        | 156 |
| The Crown Court                                                            | 158 |
| Plea data at the Crown Court                                               | 159 |
| Sentencing by indictable offence group                                     | 161 |
| Sentencing of non-juveniles by age group                                   | 162 |
| Persons aged 21 or over                                                    | 162 |
| -Males                                                                     | 162 |
| -Females                                                                   | 163 |
| Persons aged 18 to 20                                                      | 164 |
| -Males                                                                     | 164 |
| -Females                                                                   | 164 |
| Sentencing of juveniles by age group                                       | 164 |
| Aged 15 to 17                                                              | 164 |
| -Males                                                                     | 164 |
| -Females                                                                   | 165 |
| Aged 12 to 14                                                              | 165 |
| -Males                                                                     | 165 |
| -Females                                                                   | 166 |
| Aged 10 to 11                                                              | 166 |
| -Males                                                                     | 166 |
| -Females                                                                   | 167 |
| Data on orders given out in courts under the Crime and Disorder Act pilots | 167 |
|                                                                            |     |