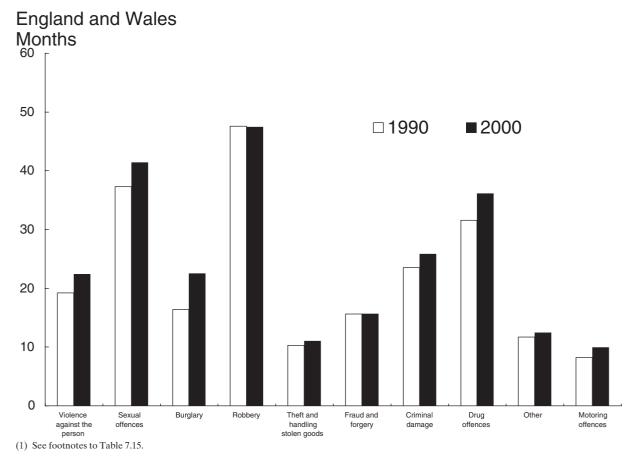

| Sentencing by type of court                                                | 156 |
|----------------------------------------------------------------------------|-----|
| Magistrates' courts                                                        | 156 |
| The Crown Court                                                            | 158 |
| Plea data at the Crown Court                                               | 159 |
| Sentencing by indictable offence group                                     | 161 |
| Sentencing of non-juveniles by age group                                   | 162 |
| Persons aged 21 or over                                                    | 162 |
| -Males                                                                     | 162 |
| -Females                                                                   | 163 |
| Persons aged 18 to 20                                                      | 164 |
| -Males                                                                     | 164 |
| -Females                                                                   | 164 |
| Sentencing of juveniles by age group                                       | 164 |
| Aged 15 to 17                                                              | 164 |
| -Males                                                                     | 164 |
| -Females                                                                   | 165 |
| Aged 12 to 14                                                              | 165 |
| -Males                                                                     | 165 |
| -Females                                                                   | 166 |
| Aged 10 to 11                                                              | 166 |
| -Males                                                                     | 166 |
| -Females                                                                   | 167 |
| Data on orders given out in courts under the Crime and Disorder Act pilots | 167 |
|                                                                            |     |