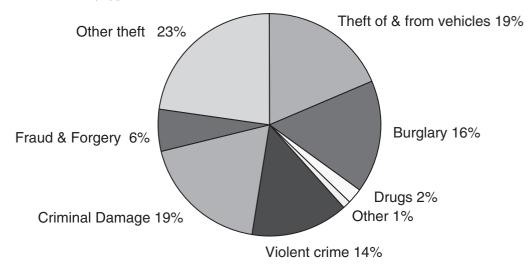

#### Chapter 1 **Summary** Figure 1.1 Flows through the Criminal Justice System, 2000 Figure 1.2 Recorded crime, prosecutions and 'known' offenders 1950-2000 Persons sentenced to immediate custody, 1950-2000 Figure 1.3 Table 1.1 Summary of criminal justice statistics, 1951, 1961, 1971, 1981, 1991 and 1998 to 2000 CHAPTER 2 **Recorded crime** Figure 2.1 Recorded crime by type of offence 2000/01 Figure 2.2 Indexed trend in comparable crime, 1981 to 2000 Figure 2.3 Recorded crime per 100,000 population 1980-2000/01 Recorded crimes detected by method of detection 2000/01 Figure 2.4 Figure 2.5 Recorded crime per 100,000 population by police force area 2000/01 Figure 2.6 Violent crimes recorded by the police 2000/01 Figure 2.7 Recorded crime: average annual percentage change 1990-2000/01 by offence group Figure 2.8 Detection rates for offence groups in police force areas 2000/01 Table 2A Comparison of the results of the British Crime Survey with recorded crime statistics Table 2.1 Recorded crime – summary of key figures 1990-2000/01 Table 2.2 Recorded crime and number per 100,000 population 1950-2000/01 Table 2.3 Recorded crime per 100,000 population by offence group 1988-2000/01 Recorded crime by police force area 1995-2000/01 Table 2.4 Table 2.5 Recorded crime by police force area and offence group 2000/01 Table 2.6 Recorded crime per 100,000 population by police force area and offence group 2000/01 Table 2.7 Percentage change in numbers of notifiable offences recorded by police force area and offence group 1999/00-2000/01 Table 2.8 Recorded crimes which were detected by offence group 1990-2000/01 Table 2.9 Recorded crimes which were detected by police force area and offence group 2000/01 Table 2.10 Recorded crime: detection rate by offence group and police force area 2000/01 Table 2.11 Recorded crime: detection rate by police force area 1990-2000/01 Table 2.12 Recorded crime: offences detected by the police by method of detection 1990-2000/01 Table 2.13 Recorded crime — burglary 2000/01 Table 2.14 Recorded crime – thefts of and from motor vehicles 2000/01 Table 2.15 Recorded crime - offences of violence against the person 1990-2000/01 Table 2.16 Recorded crime – sexual offences and offences of robbery 1990-2000/01 Table 2.17 Recorded crime – offences of burglary 1990-2000/01 Table 2.18 Recorded crime – offences of theft and handling stolen goods 1990-2000/01 Table 2.19 Recorded crime – offences of fraud and forgery 1990-2000/01 Table 2.20 Recorded crime - offences of criminal damage and drug offences 1990-2000/01 Table 2.21 Recorded crime – other offences 1990-2000/01 Table 2.22 Recorded crime by offence group 1990-2000/01 CHAPTER 3 Recorded crime in which firearms were reported to have been used or misappropriated Figure 3.1 Offences in which firearms were reported to have been used: criminal damage, robbery and other offences 1990-2000/01 Firearm offences, by type of principal weapon 1990-2000/01 Figure 3.2 Figure 3.3 The proportion of handguns, shotguns and other guns used in firearms offences 1990 and 2000/01 (all offences excluding air weapons) Figure 3.4 Offences of robbery recorded by the police in which firearms were reported to have been used, by location of offence, 1990-2000/01 Figure 3.5 The location of firearms robberies 1990 and 2000/01: percentage of all offences Figure 3.6 Number of firearms misappropriated, by type of firearm, 2000/01 Table 3A Offences involving firearms (other than air weapons) by offence group, 1996 to 2000/01