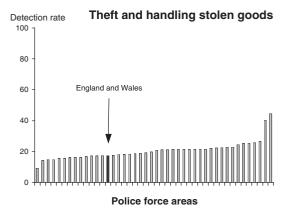

#### Chapter 1 **Summary** Figure 1.1 Flows through the Criminal Justice System, 2000 Figure 1.2 Recorded crime, prosecutions and 'known' offenders 1950-2000 Persons sentenced to immediate custody, 1950-2000 Figure 1.3 Table 1.1 Summary of criminal justice statistics, 1951, 1961, 1971, 1981, 1991 and 1998 to 2000 CHAPTER 2 **Recorded crime** Figure 2.1 Recorded crime by type of offence 2000/01 Figure 2.2 Indexed trend in comparable crime, 1981 to 2000 Figure 2.3 Recorded crime per 100,000 population 1980-2000/01 Recorded crimes detected by method of detection 2000/01 Figure 2.4 Figure 2.5 Recorded crime per 100,000 population by police force area 2000/01 Figure 2.6 Violent crimes recorded by the police 2000/01 Figure 2.7 Recorded crime: average annual percentage change 1990-2000/01 by offence group Figure 2.8 Detection rates for offence groups in police force areas 2000/01 Table 2A Comparison of the results of the British Crime Survey with recorded crime statistics Table 2.1 Recorded crime – summary of key figures 1990-2000/01 Table 2.2 Recorded crime and number per 100,000 population 1950-2000/01 Table 2.3 Recorded crime per 100,000 population by offence group 1988-2000/01 Recorded crime by police force area 1995-2000/01 Table 2.4 Table 2.5 Recorded crime by police force area and offence group 2000/01 Table 2.6 Recorded crime per 100,000 population by police force area and offence group 2000/01 Table 2.7 Percentage change in numbers of notifiable offences recorded by police force area and offence group 1999/00-2000/01 Table 2.8 Recorded crimes which were detected by offence group 1990-2000/01 Table 2.9 Recorded crimes which were detected by police force area and offence group 2000/01 Table 2.10 Recorded crime: detection rate by offence group and police force area 2000/01 Table 2.11 Recorded crime: detection rate by police force area 1990-2000/01 Table 2.12 Recorded crime: offences detected by the police by method of detection 1990-2000/01 Table 2.13 Recorded crime — burglary 2000/01 Table 2.14 Recorded crime – thefts of and from motor vehicles 2000/01 Table 2.15 Recorded crime - offences of violence against the person 1990-2000/01 Table 2.16 Recorded crime – sexual offences and offences of robbery 1990-2000/01 Table 2.17 Recorded crime – offences of burglary 1990-2000/01 Table 2.18 Recorded crime – offences of theft and handling stolen goods 1990-2000/01 Table 2.19 Recorded crime – offences of fraud and forgery 1990-2000/01 Table 2.20 Recorded crime - offences of criminal damage and drug offences 1990-2000/01 Table 2.21 Recorded crime – other offences 1990-2000/01 Table 2.22 Recorded crime by offence group 1990-2000/01 CHAPTER 3 Recorded crime in which firearms were reported to have been used or misappropriated Figure 3.1 Offences in which firearms were reported to have been used: criminal damage, robbery and other offences 1990-2000/01 Firearm offences, by type of principal weapon 1990-2000/01 Figure 3.2 Figure 3.3 The proportion of handguns, shotguns and other guns used in firearms offences 1990 and 2000/01 (all offences excluding air weapons) Figure 3.4 Offences of robbery recorded by the police in which firearms were reported to have been used, by location of offence, 1990-2000/01 Figure 3.5 The location of firearms robberies 1990 and 2000/01: percentage of all offences Figure 3.6 Number of firearms misappropriated, by type of firearm, 2000/01 Table 3A Offences involving firearms (other than air weapons) by offence group, 1996 to 2000/01