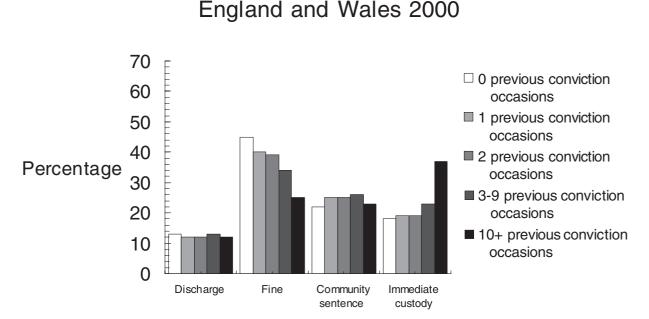

| Chapter 9 | Criminal history studies based on the Offenders Index                | 212 |
|-----------|----------------------------------------------------------------------|-----|
|           | Key points                                                           | 212 |
|           | Offenders convicted in 2000                                          | 212 |
|           | Offenders born between 1953 and 1978                                 | 212 |
|           | Introduction                                                         | 213 |
|           | Criminal histories of persons convicted in 2000                      | 213 |
|           | Background                                                           | 213 |
|           | Criminal history                                                     | 213 |
|           | <i>Type of offence and criminal history</i>                          | 214 |
|           | Age and criminal history                                             | 214 |
|           | Sentencing by criminal history                                       | 214 |
|           | Comparison with earlier studies                                      | 216 |
|           | Type of offence                                                      | 216 |
|           | Age group                                                            | 216 |
|           | Changes by sentence type                                             | 217 |
|           | The criminal careers of those born between 1953 and 1978             | 218 |
|           | The proportion of the population with a conviction $-$ males         | 218 |
|           | The proportion of the population with a conviction $-$ females       | 219 |
|           | The proportion of the population with a custodial sentence — males   | 219 |
|           | The proportion of the population with a custodial sentence — females | 220 |
|           | The distribution of sentencing occasions – males                     | 220 |
|           | The distribution of sentencing occasions – females                   | 220 |
|           | Type of offence at first sentencing occasion                         | 221 |
|           | Length of criminal career                                            | 221 |
|           | Subsequent convictions after first conviction                        | 221 |
|           | Reconviction studies                                                 | 221 |