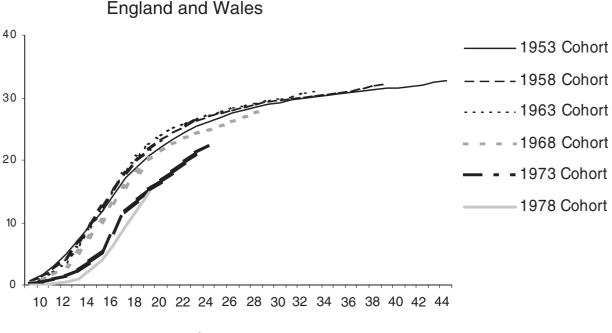

| 27            | 27   | 25   | 22            | *          |  |  |  |  |  |  |
| 30               | 29   | 29            | 30   | 28   | *             | *          |  |  |  |  |  |  |
| 35               | 30   | 31            | 32   | *    | *             | *          |  |  |  |  |  |  |
| 40               | 31   | 32            | *    | *    | *             | *          |  |  |  |  |  |  |
| 45               | 33   | *             | *    | *    | *             | *          |  |  |  |  |  |  |

\* Data not yet available.

9.31 Figure 9.6 shows the proportion of the male population with at least one conviction, by age at first conviction. The data are given in Table 9A. Thirty three per cent of males born in 1953 had been convicted of a standard list offence before the age of forty six.







9.32 Most offenders are first convicted of an offence in their teens and the number of new offenders tails off with increasing age; only 1 per cent of males born in 1953, for example, had their first conviction in their late thirties or early forties.

9.33 The lower proportion of males born in the years 1973 and 1978 who have a conviction probably reflects the increased use of cautioning in recent years (see Chapter 5).

# *The proportion of the population with a conviction* – *females* (Table 9B)

# Table 9B Estimates of the proportion of the female population with a conviction, by age

| England and Wales |      |      |         |       | Percentage of | population |
|-------------------|------|------|---------|-------|---------------|------------|
| Age               |      |