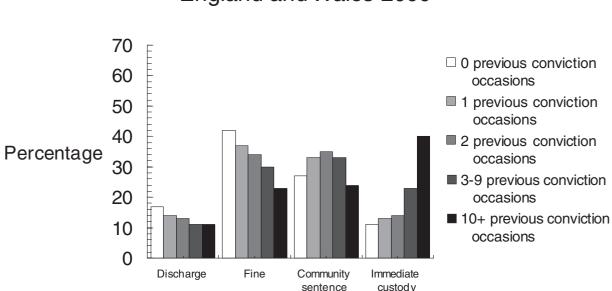

| Chapter 9 | Criminal history studies based on the Offenders Index                | 212 |
|-----------|----------------------------------------------------------------------|-----|
|           | Key points                                                           | 212 |
|           | Offenders convicted in 2000                                          | 212 |
|           | Offenders born between 1953 and 1978                                 | 212 |
|           | Introduction                                                         | 213 |
|           | Criminal histories of persons convicted in 2000                      | 213 |
|           | Background                                                           | 213 |
|           | Criminal history                                                     | 213 |
|           | <i>Type of offence and criminal history</i>                          | 214 |
|           | Age and criminal history                                             | 214 |
|           | Sentencing by criminal history                                       | 214 |
|           | Comparison with earlier studies                                      | 216 |
|           | Type of offence                                                      | 216 |
|           | Age group                                                            | 216 |
|           | Changes by sentence type                                             | 217 |
|           | The criminal careers of those born between 1953 and 1978             | 218 |
|           | The proportion of the population with a conviction $-$ males         | 218 |
|           | The proportion of the population with a conviction $-$ females       | 219 |
|           | The proportion of the population with a custodial sentence — males   | 219 |
|           | The proportion of the population with a custodial sentence — females | 220 |
|           | The distribution of sentencing occasions – males                     | 220 |
|           | The distribution of sentencing occasions – females                   | 220 |
|           | Type of offence at first sentencing occasion                         | 221 |
|           | Length of criminal career                                            | 221 |
|           | Subsequent convictions after first conviction                        | 221 |
|           | Reconviction studies                                                 | 221 |