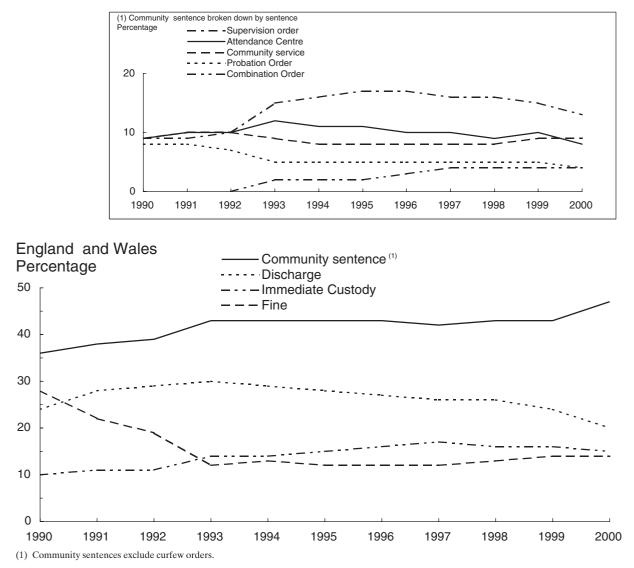

#### Chapter 1 **Summary** Figure 1.1 Flows through the Criminal Justice System, 2000 Figure 1.2 Recorded crime, prosecutions and 'known' offenders 1950-2000 Persons sentenced to immediate custody, 1950-2000 Figure 1.3 Table 1.1 Summary of criminal justice statistics, 1951, 1961, 1971, 1981, 1991 and 1998 to 2000 CHAPTER 2 **Recorded crime** Figure 2.1 Recorded crime by type of offence 2000/01 Figure 2.2 Indexed trend in comparable crime, 1981 to 2000 Figure 2.3 Recorded crime per 100,000 population 1980-2000/01 Recorded crimes detected by method of detection 2000/01 Figure 2.4 Figure 2.5 Recorded crime per 100,000 population by police force area 2000/01 Figure 2.6 Violent crimes recorded by the police 2000/01 Figure 2.7 Recorded crime: average annual percentage change 1990-2000/01 by offence group Figure 2.8 Detection rates for offence groups in police force areas 2000/01 Table 2A Comparison of the results of the British Crime Survey with recorded crime statistics Table 2.1 Recorded crime – summary of key figures 1990-2000/01 Table 2.2 Recorded crime and number per 100,000 population 1950-2000/01 Table 2.3 Recorded crime per 100,000 population by offence group 1988-2000/01 Recorded crime by police force area 1995-2000/01 Table 2.4 Table 2.5 Recorded crime by police force area and offence group 2000/01 Table 2.6 Recorded crime per 100,000 population by police force area and offence group 2000/01 Table 2.7 Percentage change in numbers of notifiable offences recorded by police force area and offence group 1999/00-2000/01 Table 2.8 Recorded crimes which were detected by offence group 1990-2000/01 Table 2.9 Recorded crimes which were detected by police force area and offence group 2000/01 Table 2.10 Recorded crime: detection rate by offence group and police force area 2000/01 Table 2.11 Recorded crime: detection rate by police force area 1990-2000/01 Table 2.12 Recorded crime: offences detected by the police by method of detection 1990-2000/01 Table 2.13 Recorded crime — burglary 2000/01 Table 2.14 Recorded crime – thefts of and from motor vehicles 2000/01 Table 2.15 Recorded crime - offences of violence against the person 1990-2000/01 Table 2.16 Recorded crime – sexual offences and offences of robbery 1990-2000/01 Table 2.17 Recorded crime – offences of burglary 1990-2000/01 Table 2.18 Recorded crime – offences of theft and handling stolen goods 1990-2000/01 Table 2.19 Recorded crime – offences of fraud and forgery 1990-2000/01 Table 2.20 Recorded crime - offences of criminal damage and drug offences 1990-2000/01 Table 2.21 Recorded crime – other offences 1990-2000/01 Table 2.22 Recorded crime by offence group 1990-2000/01 CHAPTER 3 Recorded crime in which firearms were reported to have been used or misappropriated Figure 3.1 Offences in which firearms were reported to have been used: criminal damage, robbery and other offences 1990-2000/01 Firearm offences, by type of principal weapon 1990-2000/01 Figure 3.2 Figure 3.3 The proportion of handguns, shotguns and other guns used in firearms offences 1990 and 2000/01 (all offences excluding air weapons) Figure 3.4 Offences of robbery recorded by the police in which firearms were reported to have been used, by location of offence, 1990-2000/01 Figure 3.5 The location of firearms robberies 1990 and 2000/01: percentage of all offences Figure 3.6 Number of firearms misappropriated, by type of firearm, 2000/01 Table 3A Offences involving firearms (other than air weapons) by offence group, 1996 to 2000/01