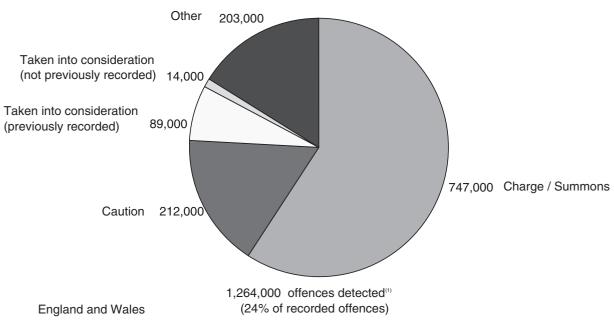

#### Chapter 1 **Summary** Figure 1.1 Flows through the Criminal Justice System, 2000 Figure 1.2 Recorded crime, prosecutions and 'known' offenders 1950-2000 Persons sentenced to immediate custody, 1950-2000 Figure 1.3 Table 1.1 Summary of criminal justice statistics, 1951, 1961, 1971, 1981, 1991 and 1998 to 2000 CHAPTER 2 **Recorded crime** Figure 2.1 Recorded crime by type of offence 2000/01 Figure 2.2 Indexed trend in comparable crime, 1981 to 2000 Figure 2.3 Recorded crime per 100,000 population 1980-2000/01 Recorded crimes detected by method of detection 2000/01 Figure 2.4 Figure 2.5 Recorded crime per 100,000 population by police force area 2000/01 Figure 2.6 Violent crimes recorded by the police 2000/01 Figure 2.7 Recorded crime: average annual percentage change 1990-2000/01 by offence group Figure 2.8 Detection rates for offence groups in police force areas 2000/01 Table 2A Comparison of the results of the British Crime Survey with recorded crime statistics Table 2.1 Recorded crime – summary of key figures 1990-2000/01 Table 2.2 Recorded crime and number per 100,000 population 1950-2000/01 Table 2.3 Recorded crime per 100,000 population by offence group 1988-2000/01 Recorded crime by police force area 1995-2000/01 Table 2.4 Table 2.5 Recorded crime by police force area and offence group 2000/01 Table 2.6 Recorded crime per 100,000 population by police force area and offence group 2000/01 Table 2.7 Percentage change in numbers of notifiable offences recorded by police force area and offence group 1999/00-2000/01 Table 2.8 Recorded crimes which were detected by offence group 1990-2000/01 Table 2.9 Recorded crimes which were detected by police force area and offence group 2000/01 Table 2.10 Recorded crime: detection rate by offence group and police force area 2000/01 Table 2.11 Recorded crime: detection rate by police force area 1990-2000/01 Table 2.12 Recorded crime: offences detected by the police by method of detection 1990-2000/01 Table 2.13 Recorded crime — burglary 2000/01 Table 2.14 Recorded crime – thefts of and from motor vehicles 2000/01 Table 2.15 Recorded crime - offences of violence against the person 1990-2000/01 Table 2.16 Recorded crime – sexual offences and offences of robbery 1990-2000/01 Table 2.17 Recorded crime – offences of burglary 1990-2000/01 Table 2.18 Recorded crime – offences of theft and handling stolen goods 1990-2000/01 Table 2.19 Recorded crime – offences of fraud and forgery 1990-2000/01 Table 2.20 Recorded crime - offences of criminal damage and drug offences 1990-2000/01 Table 2.21 Recorded crime – other offences 1990-2000/01 Table 2.22 Recorded crime by offence group 1990-2000/01 CHAPTER 3 Recorded crime in which firearms were reported to have been used or misappropriated Figure 3.1 Offences in which firearms were reported to have been used: criminal damage, robbery and other offences 1990-2000/01 Firearm offences, by type of principal weapon 1990-2000/01 Figure 3.2 Figure 3.3 The proportion of handguns, shotguns and other guns used in firearms offences 1990 and 2000/01 (all offences excluding air weapons) Figure 3.4 Offences of robbery recorded by the police in which firearms were reported to have been used, by location of offence, 1990-2000/01 Figure 3.5 The location of firearms robberies 1990 and 2000/01: percentage of all offences Figure 3.6 Number of firearms misappropriated, by type of firearm, 2000/01 Table 3A Offences involving firearms (other than air weapons) by offence group, 1996 to 2000/01