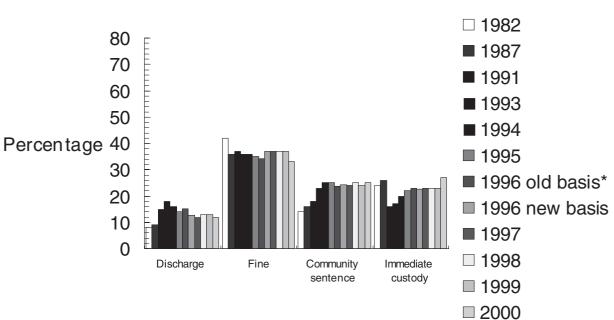

Age group

9.28 The pattern of first time male offenders by age group was also fairly similar before 1996 when additional summary offences were added to the standard list, with the youngest age group having the highest proportion, the proportion decreasing for the next age groups and then increasing again for the older groups. From 1996, the proportion of first time offenders who were 50 and over increased which results from the numbers convicted for the new standard list offences.



Figure 9.4 Percentage of males aged 21 and over with no previous convictions sentenced for standard list offences who received various sentences or orders

Figure 9.5 Percentage of males aged 21 and over with previous convictions sentenced for standard list offences who received various sentences or orders



# England and Wales

# Changes by sentence type (Table 9.7)

9.29 The studies suggest that in the case of first time male offenders, for the age groups considered, there was an increase in the late 1980s and early 1990s in the proportion given an absolute or conditional discharge. It continued to rise until 1994 with a slight tailing off in recent years. The use of community sentences and immediate custody has increased, particularly in recent years. The proportion of adult males with previous convictions sentenced to immediate custody increased from 16 per cent in 1991 to 20 per cent in 1994, to 23 per cent in 1996 and 27 per cent in 2000. These changes are in line with trends in sentencing practice described in Chapter 7.

# The criminal careers of those born between 1953 and 1978 (Tab