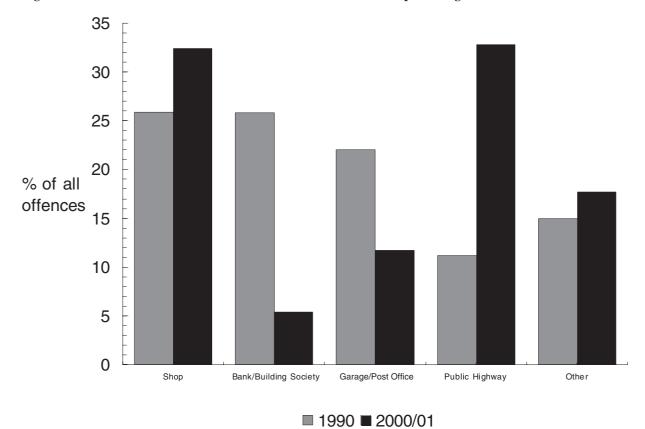

#### Chapter 1 **Summary** Figure 1.1 Flows through the Criminal Justice System, 2000 Figure 1.2 Recorded crime, prosecutions and 'known' offenders 1950-2000 Persons sentenced to immediate custody, 1950-2000 Figure 1.3 Table 1.1 Summary of criminal justice statistics, 1951, 1961, 1971, 1981, 1991 and 1998 to 2000 CHAPTER 2 **Recorded crime** Figure 2.1 Recorded crime by type of offence 2000/01 Figure 2.2 Indexed trend in comparable crime, 1981 to 2000 Figure 2.3 Recorded crime per 100,000 population 1980-2000/01 Recorded crimes detected by method of detection 2000/01 Figure 2.4 Figure 2.5 Recorded crime per 100,000 population by police force area 2000/01 Figure 2.6 Violent crimes recorded by the police 2000/01 Figure 2.7 Recorded crime: average annual percentage change 1990-2000/01 by offence group Figure 2.8 Detection rates for offence groups in police force areas 2000/01 Table 2A Comparison of the results of the British Crime Survey with recorded crime statistics Table 2.1 Recorded crime – summary of key figures 1990-2000/01 Table 2.2 Recorded crime and number per 100,000 population 1950-2000/01 Table 2.3 Recorded crime per 100,000 population by offence group 1988-2000/01 Recorded crime by police force area 1995-2000/01 Table 2.4 Table 2.5 Recorded crime by police force area and offence group 2000/01 Table 2.6 Recorded crime per 100,000 population by police force area and offence group 2000/01 Table 2.7 Percentage change in numbers of notifiable offences recorded by police force area and offence group 1999/00-2000/01 Table 2.8 Recorded crimes which were detected by offence group 1990-2000/01 Table 2.9 Recorded crimes which were detected by police force area and offence group 2000/01 Table 2.10 Recorded crime: detection rate by offence group and police force area 2000/01 Table 2.11 Recorded crime: detection rate by police force area 1990-2000/01 Table 2.12 Recorded crime: offences detected by the police by method of detection 1990-2000/01 Table 2.13 Recorded crime — burglary 2000/01 Table 2.14 Recorded crime – thefts of and from motor vehicles 2000/01 Table 2.15 Recorded crime - offences of violence against the person 1990-2000/01 Table 2.16 Recorded crime – sexual offences and offences of robbery 1990-2000/01 Table 2.17 Recorded crime – offences of burglary 1990-2000/01 Table 2.18 Recorded crime – offences of theft and handling stolen goods 1990-2000/01 Table 2.19 Recorded crime – offences of fraud and forgery 1990-2000/01 Table 2.20 Recorded crime - offences of criminal damage and drug offences 1990-2000/01 Table 2.21 Recorded crime – other offences 1990-2000/01 Table 2.22 Recorded crime by offence group 1990-2000/01 CHAPTER 3 Recorded crime in which firearms were reported to have been used or misappropriated Figure 3.1 Offences in which firearms were reported to have been used: criminal damage, robbery and other offences 1990-2000/01 Firearm offences, by type of principal weapon 1990-2000/01 Figure 3.2 Figure 3.3 The proportion of handguns, shotguns and other guns used in firearms offences 1990 and 2000/01 (all offences excluding air weapons) Figure 3.4 Offences of robbery recorded by the police in which firearms were reported to have been used, by location of offence, 1990-2000/01 Figure 3.5 The location of firearms robberies 1990 and 2000/01: percentage of all offences Figure 3.6 Number of firearms misappropriated, by type of firearm, 2000/01 Table 3A Offences involving firearms (other than air weapons) by offence group, 1996 to 2000/01