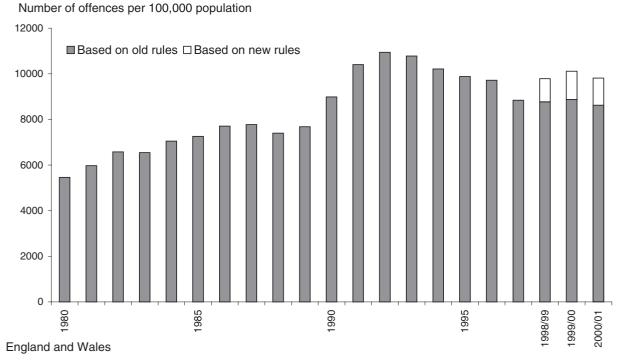

#### Chapter 1 **Summary** Figure 1.1 Flows through the Criminal Justice System, 2000 Figure 1.2 Recorded crime, prosecutions and 'known' offenders 1950-2000 Persons sentenced to immediate custody, 1950-2000 Figure 1.3 Table 1.1 Summary of criminal justice statistics, 1951, 1961, 1971, 1981, 1991 and 1998 to 2000 CHAPTER 2 **Recorded crime** Figure 2.1 Recorded crime by type of offence 2000/01 Figure 2.2 Indexed trend in comparable crime, 1981 to 2000 Figure 2.3 Recorded crime per 100,000 population 1980-2000/01 Recorded crimes detected by method of detection 2000/01 Figure 2.4 Figure 2.5 Recorded crime per 100,000 population by police force area 2000/01 Figure 2.6 Violent crimes recorded by the police 2000/01 Figure 2.7 Recorded crime: average annual percentage change 1990-2000/01 by offence group Figure 2.8 Detection rates for offence groups in police force areas 2000/01 Table 2A Comparison of the results of the British Crime Survey with recorded crime statistics Table 2.1 Recorded crime – summary of key figures 1990-2000/01 Table 2.2 Recorded crime and number per 100,000 population 1950-2000/01 Table 2.3 Recorded crime per 100,000 population by offence group 1988-2000/01 Recorded crime by police force area 1995-2000/01 Table 2.4 Table 2.5 Recorded crime by police force area and offence group 2000/01 Table 2.6 Recorded crime per 100,000 population by police force area and offence group 2000/01 Table 2.7 Percentage change in numbers of notifiable offences recorded by police force area and offence group 1999/00-2000/01 Table 2.8 Recorded crimes which were detected by offence group 1990-2000/01 Table 2.9 Recorded crimes which were detected by police force area and offence group 2000/01 Table 2.10 Recorded crime: detection rate by offence group and police force area 2000/01 Table 2.11 Recorded crime: detection rate by police force area 1990-2000/01 Table 2.12 Recorded crime: offences detected by the police by method of detection 1990-2000/01 Table 2.13 Recorded crime — burglary 2000/01 Table 2.14 Recorded crime – thefts of and from motor vehicles 2000/01 Table 2.15 Recorded crime - offences of violence against the person 1990-2000/01 Table 2.16 Recorded crime – sexual offences and offences of robbery 1990-2000/01 Table 2.17 Recorded crime – offences of burglary 1990-2000/01 Table 2.18 Recorded crime – offences of theft and handling stolen goods 1990-2000/01 Table 2.19 Recorded crime – offences of fraud and forgery 1990-2000/01 Table 2.20 Recorded crime - offences of criminal damage and drug offences 1990-2000/01 Table 2.21 Recorded crime – other offences 1990-2000/01 Table 2.22 Recorded crime by offence group 1990-2000/01 CHAPTER 3 Recorded crime in which firearms were reported to have been used or misappropriated Figure 3.1 Offences in which firearms were reported to have been used: criminal damage, robbery and other offences 1990-2000/01 Firearm offences, by type of principal weapon 1990-2000/01 Figure 3.2 Figure 3.3 The proportion of handguns, shotguns and other guns used in firearms offences 1990 and 2000/01 (all offences excluding air weapons) Figure 3.4 Offences of robbery recorded by the police in which firearms were reported to have been used, by location of offence, 1990-2000/01 Figure 3.5 The location of firearms robberies 1990 and 2000/01: percentage of all offences Figure 3.6 Number of firearms misappropriated, by type of firearm, 2000/01 Table 3A Offences involving firearms (other than air weapons) by offence group, 1996 to 2000/01