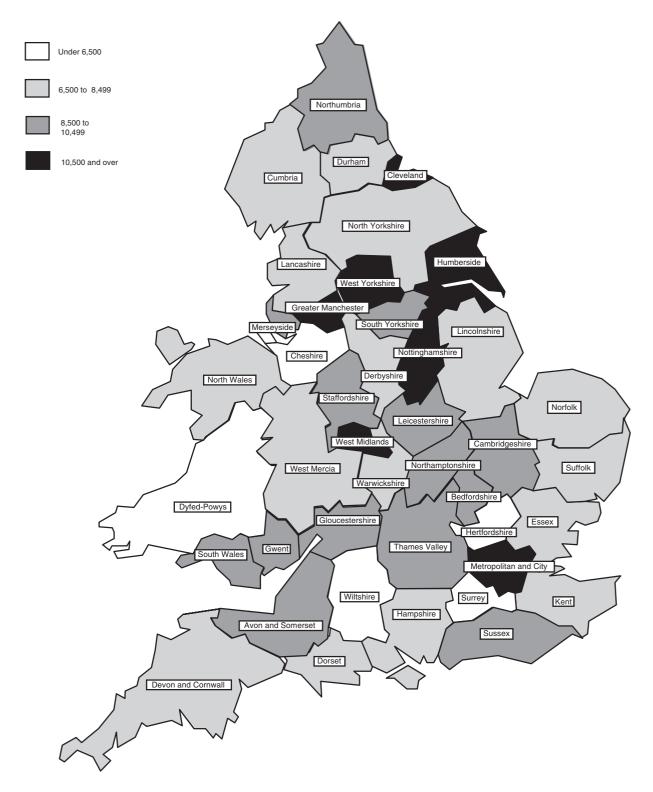

#### Chapter 1 **Summary** Figure 1.1 Flows through the Criminal Justice System, 2000 Figure 1.2 Recorded crime, prosecutions and 'known' offenders 1950-2000 Persons sentenced to immediate custody, 1950-2000 Figure 1.3 Table 1.1 Summary of criminal justice statistics, 1951, 1961, 1971, 1981, 1991 and 1998 to 2000 CHAPTER 2 **Recorded crime** Figure 2.1 Recorded crime by type of offence 2000/01 Figure 2.2 Indexed trend in comparable crime, 1981 to 2000 Figure 2.3 Recorded crime per 100,000 population 1980-2000/01 Recorded crimes detected by method of detection 2000/01 Figure 2.4 Figure 2.5 Recorded crime per 100,000 population by police force area 2000/01 Figure 2.6 Violent crimes recorded by the police 2000/01 Figure 2.7 Recorded crime: average annual percentage change 1990-2000/01 by offence group Figure 2.8 Detection rates for offence groups in police force areas 2000/01 Table 2A Comparison of the results of the British Crime Survey with recorded crime statistics Table 2.1 Recorded crime – summary of key figures 1990-2000/01 Table 2.2 Recorded crime and number per 100,000 population 1950-2000/01 Table 2.3 Recorded crime per 100,000 population by offence group 1988-2000/01 Recorded crime by police force area 1995-2000/01 Table 2.4 Table 2.5 Recorded crime by police force area and offence group 2000/01 Table 2.6 Recorded crime per 100,000 population by police force area and offence group 2000/01 Table 2.7 Percentage change in numbers of notifiable offences recorded by police force area and offence group 1999/00-2000/01 Table 2.8 Recorded crimes which were detected by offence group 1990-2000/01 Table 2.9 Recorded crimes which were detected by police force area and offence group 2000/01 Table 2.10 Recorded crime: detection rate by offence group and police force area 2000/01 Table 2.11 Recorded crime: detection rate by police force area 1990-2000/01 Table 2.12 Recorded crime: offences detected by the police by method of detection 1990-2000/01 Table 2.13 Recorded crime — burglary 2000/01 Table 2.14 Recorded crime – thefts of and from motor vehicles 2000/01 Table 2.15 Recorded crime - offences of violence against the person 1990-2000/01 Table 2.16 Recorded crime – sexual offences and offences of robbery 1990-2000/01 Table 2.17 Recorded crime – offences of burglary 1990-2000/01 Table 2.18 Recorded crime – offences of theft and handling stolen goods 1990-2000/01 Table 2.19 Recorded crime – offences of fraud and forgery 1990-2000/01 Table 2.20 Recorded crime - offences of criminal damage and drug offences 1990-2000/01 Table 2.21 Recorded crime – other offences 1990-2000/01 Table 2.22 Recorded crime by offence group 1990-2000/01 CHAPTER 3 Recorded crime in which firearms were reported to have been used or misappropriated Figure 3.1 Offences in which firearms were reported to have been used: criminal damage, robbery and other offences 1990-2000/01 Firearm offences, by type of principal weapon 1990-2000/01 Figure 3.2 Figure 3.3 The proportion of handguns, shotguns and other guns used in firearms offences 1990 and 2000/01 (all offences excluding air weapons) Figure 3.4 Offences of robbery recorded by the police in which firearms were reported to have been used, by location of offence, 1990-2000/01 Figure 3.5 The location of firearms robberies 1990 and 2000/01: percentage of all offences Figure 3.6 Number of firearms misappropriated, by type of firearm, 2000/01 Table 3A Offences involving firearms (other than air weapons) by offence group, 1996 to 2000/01