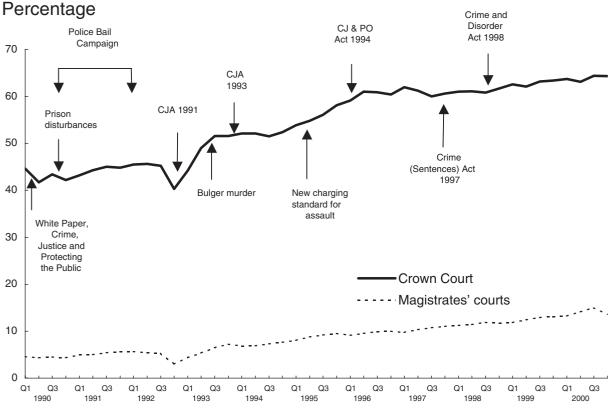

he police decide to charge, (c) subsequent decisions by the Crown Prosecution Service and (d) the court. Changes in any of these (for example, the use of cautioning by the police in recent years) will affect the number, type and seriousness of the offences before a court.

7.3 The main sentences available to the courts are covered in paragraphs 20 to 47 of Appendix 1. Changes in legislation relevant to sentencing practice are covered in paragraphs 50 to 60 of Appendix 1 and are illustrated, with other influences, in Figure 7.4. Sentences reflect the facts of the offence and the circumstances of the offender, as described in paragraph 18 of Appendix 1, but severity of sentencing can also change over time reflecting the climate of opinion, guidelines or guidance issued and other factors.





## England and Wales Percentage

7.4 The Criminal Justice Act 1991 (CJA 1991) as amended by the Criminal Justice Act 1993 changed sentencing procedures and practice (see paragraphs 51 to 53 of Appendix 1 for details). Chapter 7 of the 1993 issue of Criminal statistics described the major changes in sentencing during 1992 and 1993. Two Home Office Statistical Bulletins (issue numbers 25/93 and 20/94) used the results from a special data collection exercise to examine the effects of the 1991 and 1993 Acts.

7.5 The quality of the sentencing data is discussed in paragraphs 23 to 29 of Appendix 2. There have been various shortfalls in the data in recent years with 2000 being such a year and some attempt has been made to estimate the effects. While it has not been possible to include these es