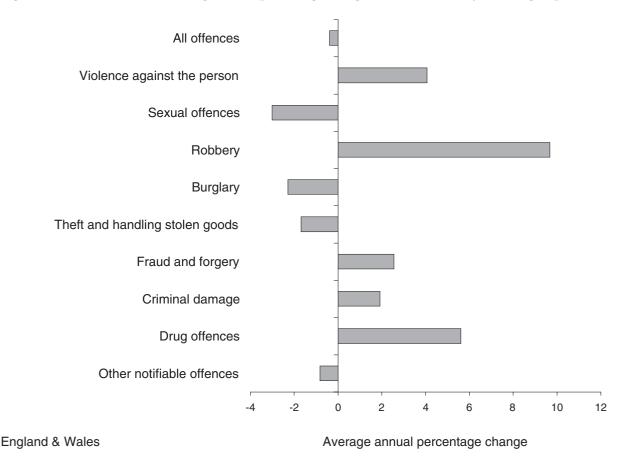

#### Chapter 1 **Summary** Figure 1.1 Flows through the Criminal Justice System, 2000 Figure 1.2 Recorded crime, prosecutions and 'known' offenders 1950-2000 Persons sentenced to immediate custody, 1950-2000 Figure 1.3 Table 1.1 Summary of criminal justice statistics, 1951, 1961, 1971, 1981, 1991 and 1998 to 2000 CHAPTER 2 **Recorded crime** Figure 2.1 Recorded crime by type of offence 2000/01 Figure 2.2 Indexed trend in comparable crime, 1981 to 2000 Figure 2.3 Recorded crime per 100,000 population 1980-2000/01 Recorded crimes detected by method of detection 2000/01 Figure 2.4 Figure 2.5 Recorded crime per 100,000 population by police force area 2000/01 Figure 2.6 Violent crimes recorded by the police 2000/01 Figure 2.7 Recorded crime: average annual percentage change 1990-2000/01 by offence group Figure 2.8 Detection rates for offence groups in police force areas 2000/01 Table 2A Comparison of the results of the British Crime Survey with recorded crime statistics Table 2.1 Recorded crime – summary of key figures 1990-2000/01 Table 2.2 Recorded crime and number per 100,000 population 1950-2000/01 Table 2.3 Recorded crime per 100,000 population by offence group 1988-2000/01 Recorded crime by police force area 1995-2000/01 Table 2.4 Table 2.5 Recorded crime by police force area and offence group 2000/01 Table 2.6 Recorded crime per 100,000 population by police force area and offence group 2000/01 Table 2.7 Percentage change in numbers of notifiable offences recorded by police force area and offence group 1999/00-2000/01 Table 2.8 Recorded crimes which were detected by offence group 1990-2000/01 Table 2.9 Recorded crimes which were detected by police force area and offence group 2000/01 Table 2.10 Recorded crime: detection rate by offence group and police force area 2000/01 Table 2.11 Recorded crime: detection rate by police force area 1990-2000/01 Table 2.12 Recorded crime: offences detected by the police by method of detection 1990-2000/01 Table 2.13 Recorded crime — burglary 2000/01 Table 2.14 Recorded crime – thefts of and from motor vehicles 2000/01 Table 2.15 Recorded crime - offences of violence against the person 1990-2000/01 Table 2.16 Recorded crime – sexual offences and offences of robbery 1990-2000/01 Table 2.17 Recorded crime – offences of burglary 1990-2000/01 Table 2.18 Recorded crime – offences of theft and handling stolen goods 1990-2000/01 Table 2.19 Recorded crime – offences of fraud and forgery 1990-2000/01 Table 2.20 Recorded crime - offences of criminal damage and drug offences 1990-2000/01 Table 2.21 Recorded crime – other offences 1990-2000/01 Table 2.22 Recorded crime by offence group 1990-2000/01 CHAPTER 3 Recorded crime in which firearms were reported to have been used or misappropriated Figure 3.1 Offences in which firearms were reported to have been used: criminal damage, robbery and other offences 1990-2000/01 Firearm offences, by type of principal weapon 1990-2000/01 Figure 3.2 Figure 3.3 The proportion of handguns, shotguns and other guns used in firearms offences 1990 and 2000/01 (all offences excluding air weapons) Figure 3.4 Offences of robbery recorded by the police in which firearms were reported to have been used, by location of offence, 1990-2000/01 Figure 3.5 The location of firearms robberies 1990 and 2000/01: percentage of all offences Figure 3.6 Number of firearms misappropriated, by type of firearm, 2000/01 Table 3A Offences involving firearms (other than air weapons) by offence group, 1996 to 2000/01