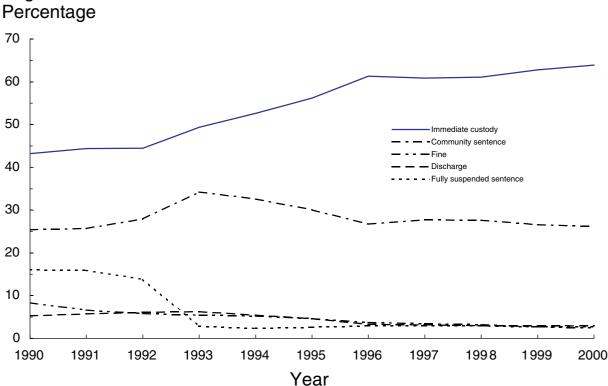

#### Chapter 1 **Summary** Figure 1.1 Flows through the Criminal Justice System, 2000 Figure 1.2 Recorded crime, prosecutions and 'known' offenders 1950-2000 Persons sentenced to immediate custody, 1950-2000 Figure 1.3 Table 1.1 Summary of criminal justice statistics, 1951, 1961, 1971, 1981, 1991 and 1998 to 2000 CHAPTER 2 **Recorded crime** Figure 2.1 Recorded crime by type of offence 2000/01 Figure 2.2 Indexed trend in comparable crime, 1981 to 2000 Figure 2.3 Recorded crime per 100,000 population 1980-2000/01 Recorded crimes detected by method of detection 2000/01 Figure 2.4 Figure 2.5 Recorded crime per 100,000 population by police force area 2000/01 Figure 2.6 Violent crimes recorded by the police 2000/01 Figure 2.7 Recorded crime: average annual percentage change 1990-2000/01 by offence group Figure 2.8 Detection rates for offence groups in police force areas 2000/01 Table 2A Comparison of the results of the British Crime Survey with recorded crime statistics Table 2.1 Recorded crime – summary of key figures 1990-2000/01 Table 2.2 Recorded crime and number per 100,000 population 1950-2000/01 Table 2.3 Recorded crime per 100,000 population by offence group 1988-2000/01 Recorded crime by police force area 1995-2000/01 Table 2.4 Table 2.5 Recorded crime by police force area and offence group 2000/01 Table 2.6 Recorded crime per 100,000 population by police force area and offence group 2000/01 Table 2.7 Percentage change in numbers of notifiable offences recorded by police force area and offence group 1999/00-2000/01 Table 2.8 Recorded crimes which were detected by offence group 1990-2000/01 Table 2.9 Recorded crimes which were detected by police force area and offence group 2000/01 Table 2.10 Recorded crime: detection rate by offence group and police force area 2000/01 Table 2.11 Recorded crime: detection rate by police force area 1990-2000/01 Table 2.12 Recorded crime: offences detected by the police by method of detection 1990-2000/01 Table 2.13 Recorded crime — burglary 2000/01 Table 2.14 Recorded crime – thefts of and from motor vehicles 2000/01 Table 2.15 Recorded crime - offences of violence against the person 1990-2000/01 Table 2.16 Recorded crime – sexual offences and offences of robbery 1990-2000/01 Table 2.17 Recorded crime – offences of burglary 1990-2000/01 Table 2.18 Recorded crime – offences of theft and handling stolen goods 1990-2000/01 Table 2.19 Recorded crime – offences of fraud and forgery 1990-2000/01 Table 2.20 Recorded crime - offences of criminal damage and drug offences 1990-2000/01 Table 2.21 Recorded crime – other offences 1990-2000/01 Table 2.22 Recorded crime by offence group 1990-2000/01 CHAPTER 3 Recorded crime in which firearms were reported to have been used or misappropriated Figure 3.1 Offences in which firearms were reported to have been used: criminal damage, robbery and other offences 1990-2000/01 Firearm offences, by type of principal weapon 1990-2000/01 Figure 3.2 Figure 3.3 The proportion of handguns, shotguns and other guns used in firearms offences 1990 and 2000/01 (all offences excluding air weapons) Figure 3.4 Offences of robbery recorded by the police in which firearms were reported to have been used, by location of offence, 1990-2000/01 Figure 3.5 The location of firearms robberies 1990 and 2000/01: percentage of all offences Figure 3.6 Number of firearms misappropriated, by type of firearm, 2000/01 Table 3A Offences involving firearms (other than air weapons) by offence group, 1996 to 2000/01