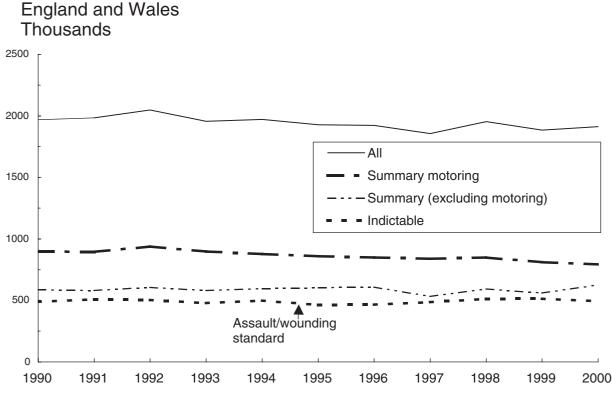

ceeded against at magistrates' courts (Tables 6A, 6.1-6.4 and Figure 6.1)

6.3 In 2000 1.91 million defendants were proceeded against at magistrates' courts, a rise of 28,000 or 1 per cent on 1999 following a fall of 68,000 in 1999. This increase was due to a sharp rise (12 per cent) in summary non-motoring offences (mainly in TV licence evasion offences) to 627,000 the highest in the last decade. There were falls for indictable offences (4 per cent) to 493,000 and summary motoring offences (2 per cent) to 792,000 the lowest in the last decade.

6.4 Various changes in legislation since 1988 have affected trends in the numbers proceeded against by type of offence, shown in figure 6.1, including the introduction of a charging standard for assault in 1994 (see paragraph 60 of Appendix 1).





(1) Includes estimates for shortfalls in recording of data, see paragraphs 26 to 29 of Appendix 2.

(2) Further details of the changes in legislation affecting this series are given in paragraphs 50 to 58 of Appendix 1.

6.5 Crown Prosecution Service (CPS) figures (see Table 6.2) on the number of proceedings discontinued, as a proportion of all cases finalised, has risen to 13 per cent in 2000 from 12 per cent between 1995 and 1999. Discontinued proceedings include cases where the witnesses fail to appear, refuse to give evidence or refuse to change their evidence; where evidence is excluded because of material irregularity in its collection; and where defendants wait until the hearing day to produce driving documents showing that no offence has been committed. They also include cases di