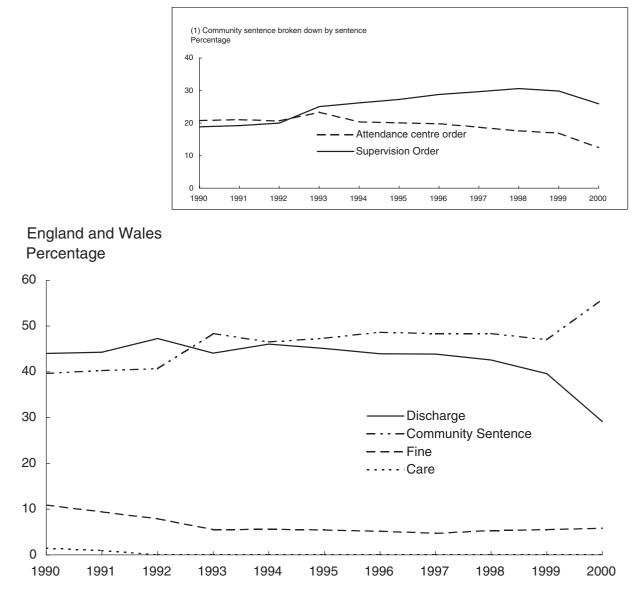

#### Chapter 1 **Summary** Figure 1.1 Flows through the Criminal Justice System, 2000 Figure 1.2 Recorded crime, prosecutions and 'known' offenders 1950-2000 Persons sentenced to immediate custody, 1950-2000 Figure 1.3 Table 1.1 Summary of criminal justice statistics, 1951, 1961, 1971, 1981, 1991 and 1998 to 2000 CHAPTER 2 **Recorded crime** Figure 2.1 Recorded crime by type of offence 2000/01 Figure 2.2 Indexed trend in comparable crime, 1981 to 2000 Figure 2.3 Recorded crime per 100,000 population 1980-2000/01 Recorded crimes detected by method of detection 2000/01 Figure 2.4 Figure 2.5 Recorded crime per 100,000 population by police force area 2000/01 Figure 2.6 Violent crimes recorded by the police 2000/01 Figure 2.7 Recorded crime: average annual percentage change 1990-2000/01 by offence group Figure 2.8 Detection rates for offence groups in police force areas 2000/01 Table 2A Comparison of the results of the British Crime Survey with recorded crime statistics Table 2.1 Recorded crime – summary of key figures 1990-2000/01 Table 2.2 Recorded crime and number per 100,000 population 1950-2000/01 Table 2.3 Recorded crime per 100,000 population by offence group 1988-2000/01 Recorded crime by police force area 1995-2000/01 Table 2.4 Table 2.5 Recorded crime by police force area and offence group 2000/01 Table 2.6 Recorded crime per 100,000 population by police force area and offence group 2000/01 Table 2.7 Percentage change in numbers of notifiable offences recorded by police force area and offence group 1999/00-2000/01 Table 2.8 Recorded crimes which were detected by offence group 1990-2000/01 Table 2.9 Recorded crimes which were detected by police force area and offence group 2000/01 Table 2.10 Recorded crime: detection rate by offence group and police force area 2000/01 Table 2.11 Recorded crime: detection rate by police force area 1990-2000/01 Table 2.12 Recorded crime: offences detected by the police by method of detection 1990-2000/01 Table 2.13 Recorded crime — burglary 2000/01 Table 2.14 Recorded crime – thefts of and from motor vehicles 2000/01 Table 2.15 Recorded crime - offences of violence against the person 1990-2000/01 Table 2.16 Recorded crime – sexual offences and offences of robbery 1990-2000/01 Table 2.17 Recorded crime – offences of burglary 1990-2000/01 Table 2.18 Recorded crime – offences of theft and handling stolen goods 1990-2000/01 Table 2.19 Recorded crime – offences of fraud and forgery 1990-2000/01 Table 2.20 Recorded crime - offences of criminal damage and drug offences 1990-2000/01 Table 2.21 Recorded crime – other offences 1990-2000/01 Table 2.22 Recorded crime by offence group 1990-2000/01 CHAPTER 3 Recorded crime in which firearms were reported to have been used or misappropriated Figure 3.1 Offences in which firearms were reported to have been used: criminal damage, robbery and other offences 1990-2000/01 Firearm offences, by type of principal weapon 1990-2000/01 Figure 3.2 Figure 3.3 The proportion of handguns, shotguns and other guns used in firearms offences 1990 and 2000/01 (all offences excluding air weapons) Figure 3.4 Offences of robbery recorded by the police in which firearms were reported to have been used, by location of offence, 1990-2000/01 Figure 3.5 The location of firearms robberies 1990 and 2000/01: percentage of all offences Figure 3.6 Number of firearms misappropriated, by type of firearm, 2000/01 Table 3A Offences involving firearms (other than air weapons) by offence group, 1996 to 2000/01