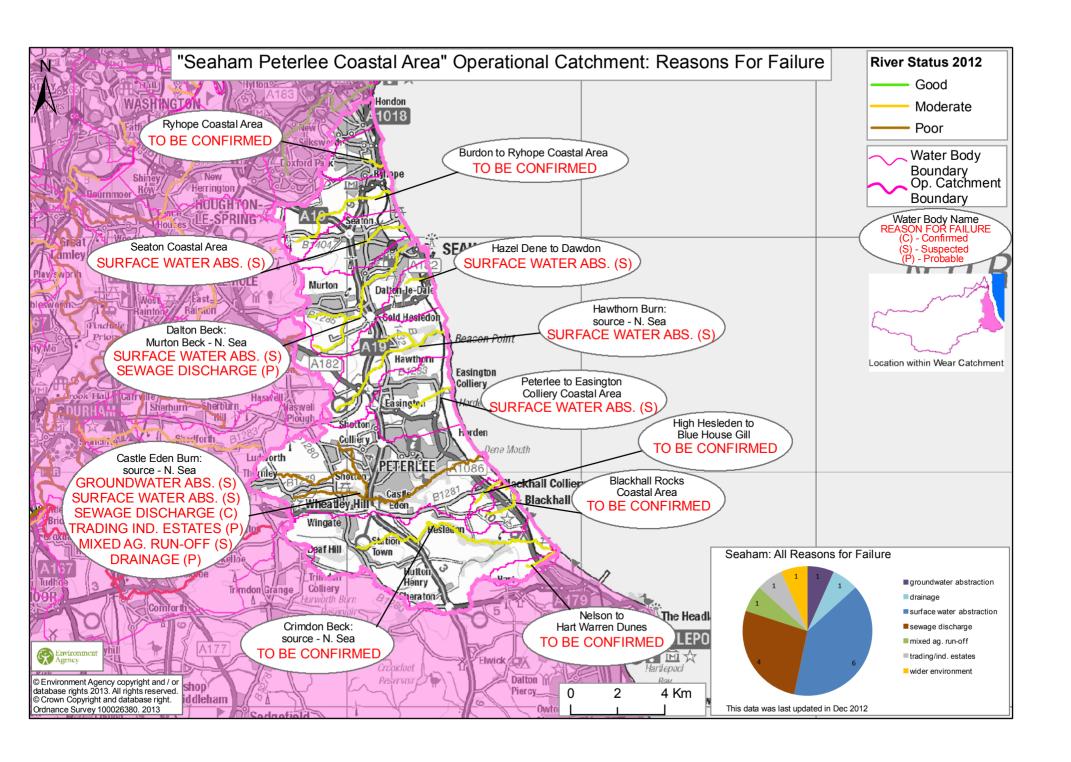

Figure 1. Operational Catchments within the Wear Catchment.

| Failing Element 2012               | Fish | Inverte- | Phytobenthos | Macrophytes | Flow | Mitigation<br>Measures Ass. | Expt.<br>Judgement | Ph | Ammonia | Phosphate | Zinc | Copper | Dissolved<br>Oxygen | Tributylin |
|------------------------------------|------|----------|--------------|-------------|------|-----------------------------|--------------------|----|---------|-----------|------|--------|---------------------|------------|
| Catchment                          |      |          |              |             |      |                             |                    |    |         |           |      |        |                     |            |
| Browney                            | 5    |          | 4            |             |      | 2                           |                    |    |         | 4         |      |        |                     |            |
| Gaunless                           | 2    | 1        | 2            |             |      |                             |                    |    |         | 1         |      |        |                     |            |
| Lower Wear<br>and Estuary          | 7    | 8        | 10           | 3           | 6    | 7                           | 4                  |    | 4       | 8         |      |        | 1                   | 1          |
| Middle Wear                        | 7    |          | 2            |             |      | 1                           |                    |    |         | 1         | 2    | 2      |                     |            |
| Seaham<br>Peterlee<br>Coastal Area |      | 2        |              |             | 8    |                             | 10                 | 2  |         |           |      |        |                     | 370        |
| Upper Wear                         | 1    | 2        |              |             |      | 1                           |                    |    |         |           | 5    | 1      |                     |            |

Table 1. Summary of WFD Failing elements within the Wear Subcatchments. 2012 Assessment.

(Mitigation Measures Ass. refers to 'heavily modified' Water Bodies requiring a programme of physical works to improve their status.)