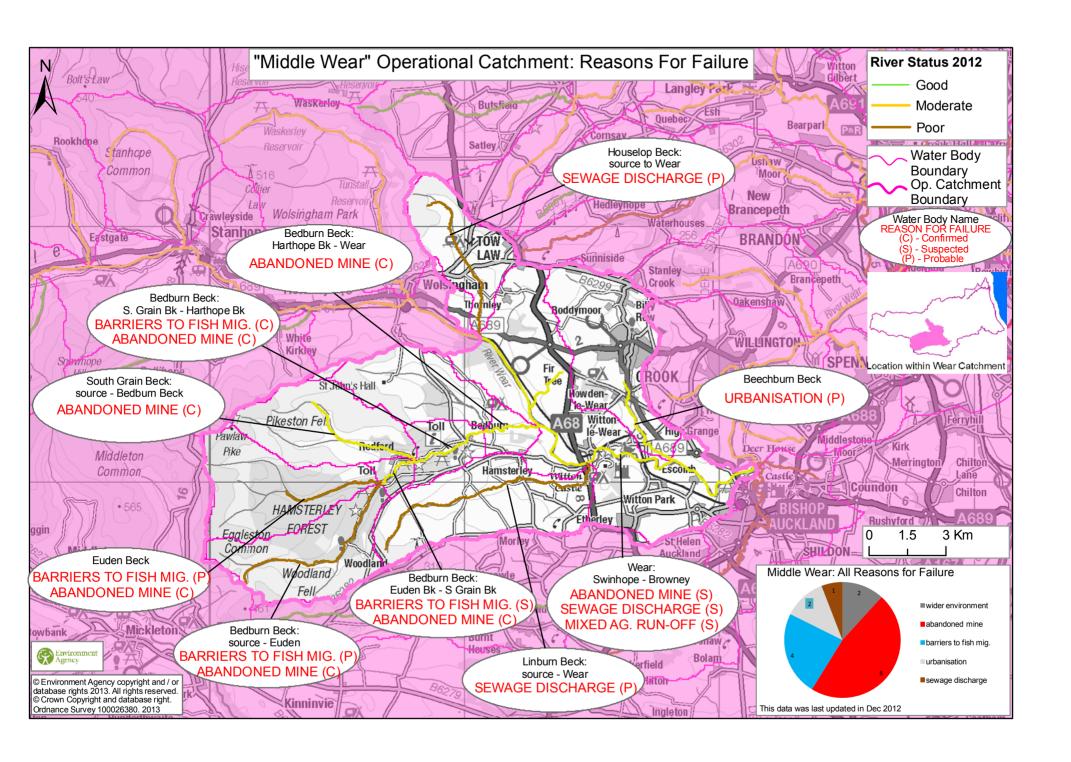

Table 1. Summary of WFD Failing elements within the Wear Subcatchments. 2012 Assessment.

(Mitigation Measures Ass. refers to 'heavily modified' Water Bodies requiring a programme of physical works to improve their status.)