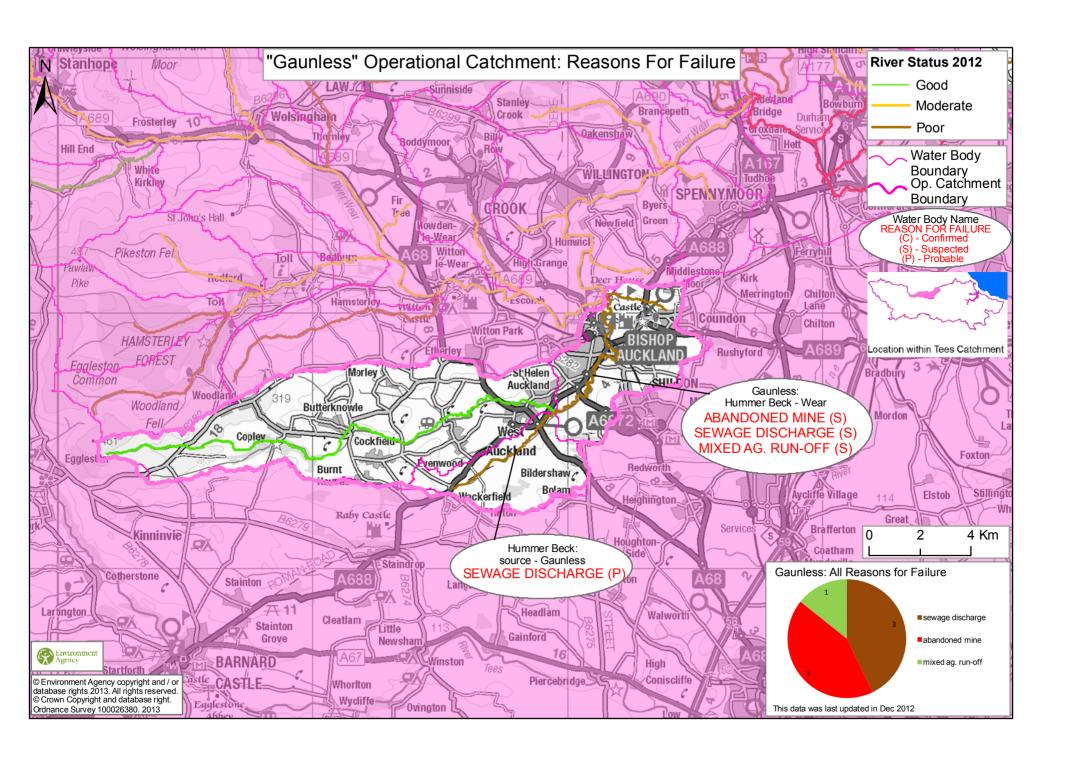

Figure 1. Operational Catchments within the Wear Catchment.

| Failing Element 2012               | Fish | Inverte- | Phytobenthos | Macrophytes | Flow | Mitigation<br>Measures Ass. | Expt.<br>Judgement | Ph | Ammonia | Phosphate | Zinc | Copper | Dissolved<br>Oxygen | Tributylin |
|------------------------------------|------|----------|--------------|-------------|------|-----------------------------|--------------------|----|---------|-----------|------|--------|---------------------|------------|
| Catchment                          |      |          |              |             |      |                             |                    |    |         |           |      |        |                     |            |
| Browney                            | 5    |          | 4            |             |      | 2                           |                    |    |         | 4         |      |        |                     |            |
| Gaunless                           | 2    | 1        | 2            |             |      |                             |                    |    |         | 1         |      |        |                     |            |
| Lower Wear<br>and Estuary          | 7    | 8        | 10           | 3           | 6    | 7                           | 4                  |    | 4       | 8         |      |        | 1                   | 1          |
| Middle Wear                        | 7    |          | 2            |             |      | 1                           |                    |    |         | 1         | 2    | 2      |                     |            |
| Seaham<br>Peterlee<br>Coastal Area |      | 2        |              |             | 8    |                             | 10                 | 2  |         |           |      |        |                     | 370        |
| Upper Wear                         | 1    | 2        |              |             |      | 1                           |                    |    |         |           | 5    | 1      |                     |            |

Table 1. Summary of WFD Failing elements within the Wear Subcatchments. 2012 Assessment.

(Mitigation Measures Ass. refers to 'heavily modified' Water Bodies requiring a programme of physical works to improve their status.)