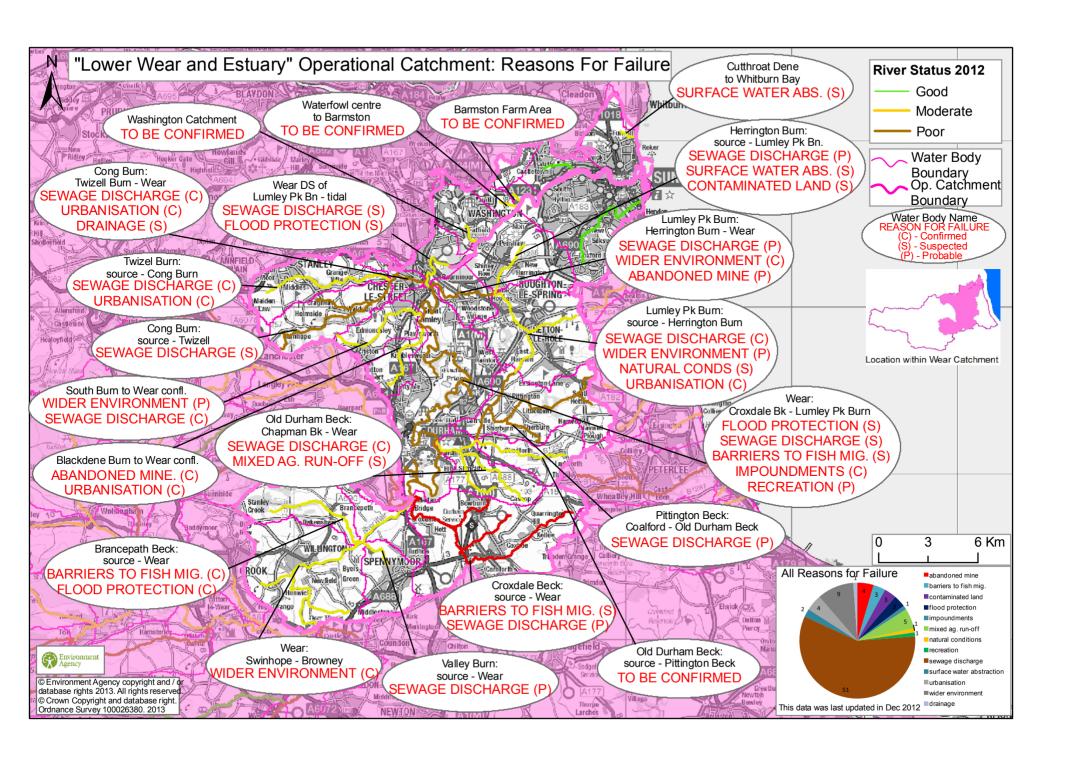

Figure 1. Operational Catchments within the Wear Catchment.

| Failing Element 2012               | Fish | Inverte- | Phytobenthos | Macrophytes | Flow | Mitigation<br>Measures Ass. | Expt.<br>Judgement | Ph | Ammonia | Phosphate | Zinc | Copper | Dissolved<br>Oxygen | Tributylin |
|------------------------------------|------|----------|--------------|-------------|------|-----------------------------|--------------------|----|---------|-----------|------|--------|---------------------|------------|
| Catchment                          |      |          |              |             |      |                             |                    |    |         |           |      |        |                     |            |
| Browney                            | 5    |          | 4            |             |      | 2                           |                    |    |         | 4         |      |        |                     |            |
| Gaunless                           | 2    | 1        | 2            |             |      |                             |                    |    |         | 1         |      |        |                     |            |
| Lower Wear<br>and Estuary          | 7    | 8        | 10           | 3           | 6    | 7                           | 4                  |    | 4       | 8         |      |        | 1                   | 1          |
| Middle Wear                        | 7    |          | 2            |             |      | 1                           |                    |    |         | 1         | 2    | 2      |                     |            |
| Seaham<br>Peterlee<br>Coastal Area |      | 2        |              |             | 8    |                             | 10                 | 2  |         |           |      |        |                     | 370        |
| Upper Wear                         | 1    | 2        |              |             |      | 1                           |                    |    |         |           | 5    | 1      |                     |            |

Table 1. Summary of WFD Failing elements within the Wear Subcatchments. 2012 Assessment.

(Mitigation Measures Ass. refers to 'heavily modified' Water Bodies requiring a programme of physical works to improve their status.)