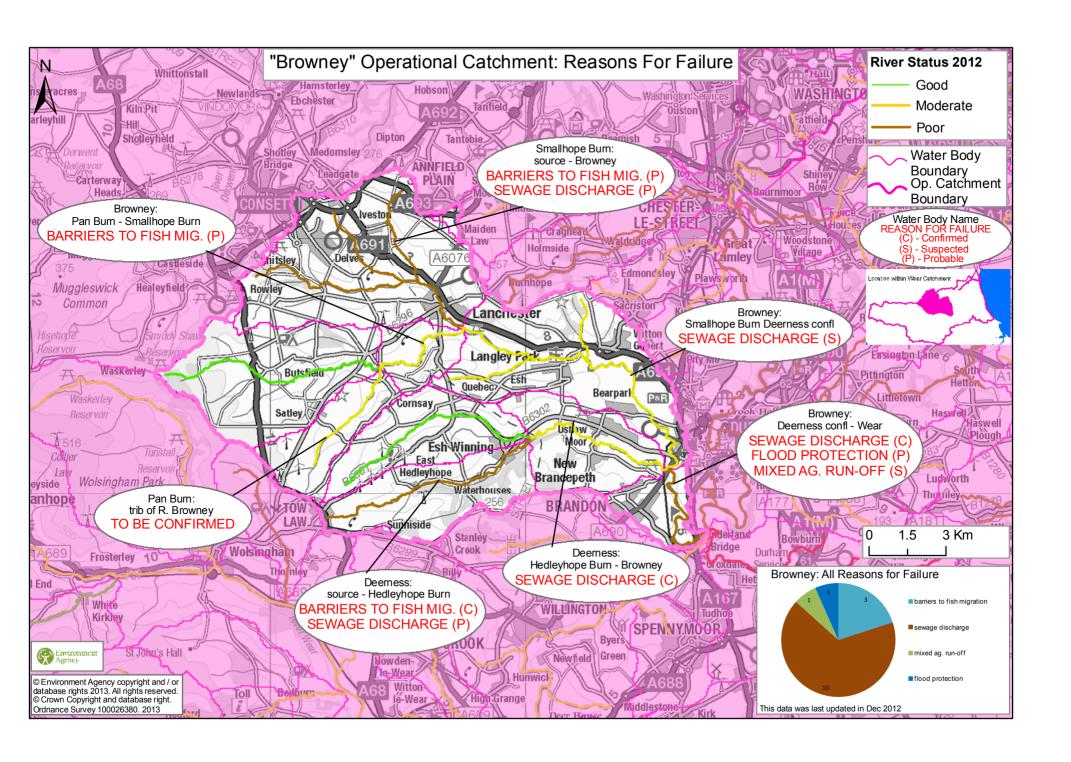

Table 1. Summary of WFD Failing elements within the Wear Subcatchments. 2012 Assessment.

(Mitigation Measures Ass. refers to 'heavily modified' Water Bodies requiring a programme of physical works to improve their status.)