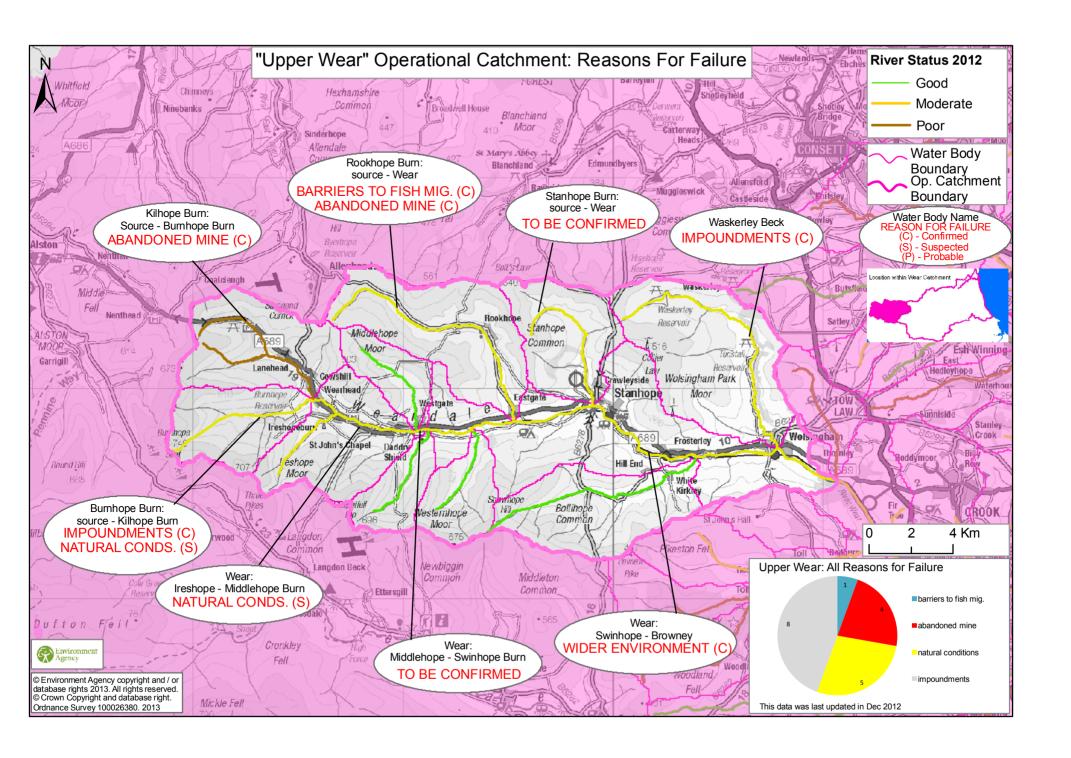

Table 1. Summary of WFD Failing elements within the Wear Subcatchments. 2012 Assessment.

(Mitigation Measures Ass. refers to 'heavily modified' Water Bodies requiring a programme of physical works to improve their status.)