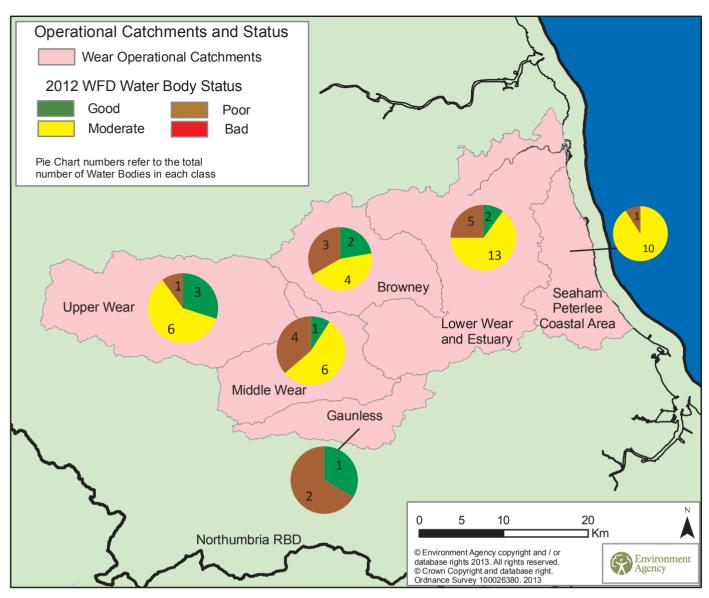

Figure 1. Operational Catchments within the Wear Catchment.

| Failing Element 2012               | Fish | Inverte- | Phytobenthos | Macrophytes | Flow | Mitigation<br>Measures Ass. | Expt.<br>Judgement | Ph | Ammonia | Phosphate | Zinc | Copper | Dissolved<br>Oxygen | Tributylin |
|------------------------------------|------|----------|--------------|-------------|------|-----------------------------|--------------------|----|---------|-----------|------|--------|---------------------|------------|
| Catchment                          |      |          |              |             |      |                             |                    |    |         |           |      |        |                     |            |
| Browney                            | 5    |          | 4            |             |      | 2                           |                    |    |         | 4         |      |        |                     |            |
| Gaunless                           | 2    | 1        | 2            |             |      |                             |                    |    |         | 1         |      |        |                     |            |
| Lower Wear<br>and Estuary          | 7    | 8        | 10           | 3           | 6    | 7                           | 4                  |    | 4       | 8         |      |        | 1                   | 1          |
| Middle Wear                        | 7    |          | 2            |             |      | 1                           |                    |    |         | 1         | 2    | 2      |                     |            |
| Seaham<br>Peterlee<br>Coastal Area |      | 2        |              |             | 8    |                             | 10                 | 2  |         |           |      |        |                     | 370        |
| Upper Wear                         | 1    | 2        |              |             |      | 1                           |                    |    |         |           | 5    | 1      |                     |            |