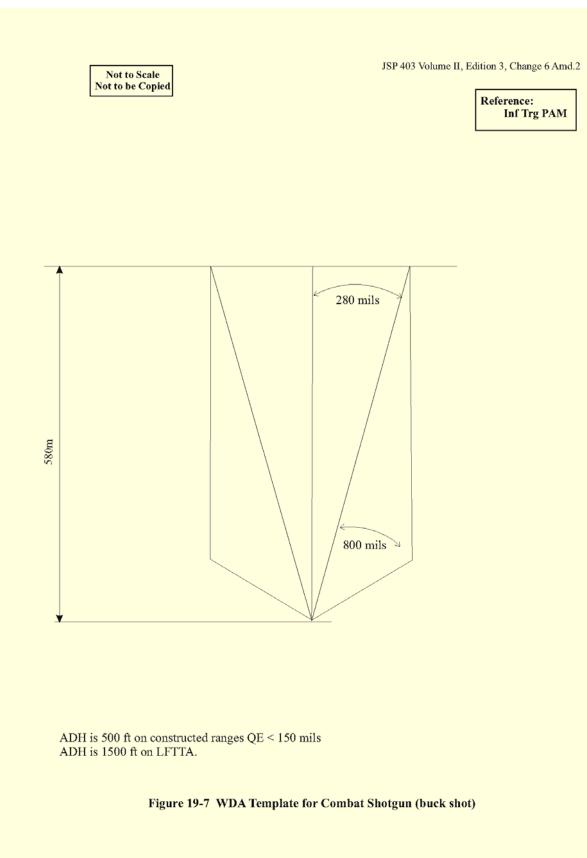

## **USE OF COMBAT SHOTGUN ON FIXED RANGES**

1. Following questions on this topic it is clear there is a need to clarify the use of combat shotgun on fixed ranges. The current WDA for combat shotgun is set out in Reference A Figure 19-2. However the combat shotgun WDA has no closing angle at the top of the template. To overcome this problem two new WDA Figures will be added to Chapter 19 and reference to shotgun in the Table at Figure 19-2 will be removed.

2. Advance copy of two new Figures for Reference A showing the WDA for combat shotgun slug and shot are attached to the email. For ease of construction these WDA may be curved or straight at the top.

3. Combat shotgun may be used on fixed ranges where provision for the WDA can be applied. This in most cases will impose restrictions on adjacent facilities. The following amendment will be made to JSP 403 Vol.2 at the next change;