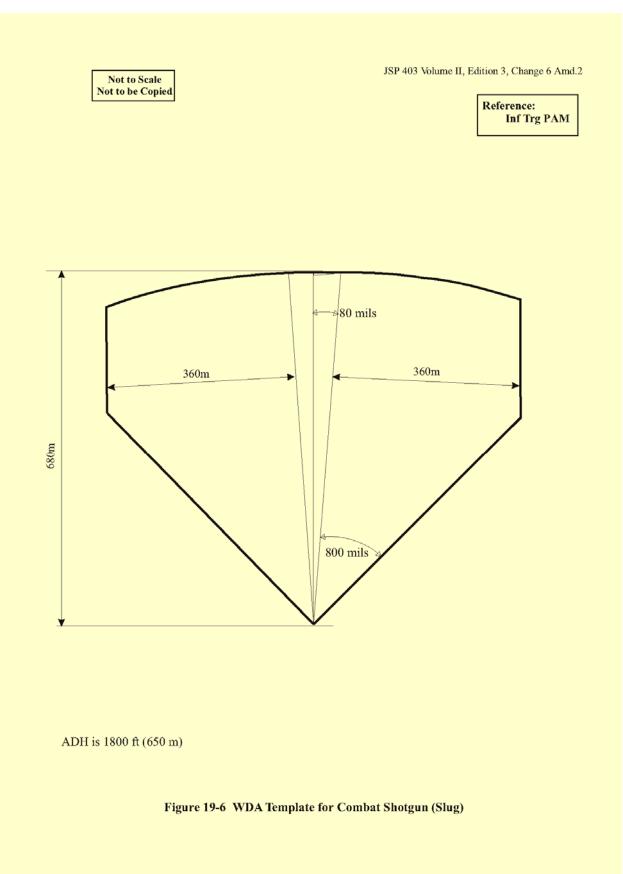

## **USE OF COMBAT SHOTGUN ON FIXED RANGES**

1. Following questions on this topic it is clear there is a need to clarify the use of combat shotgun on fixed ranges. The current WDA for combat shotgun is set out in Reference A Figure 19-2. However the combat shotgun WDA has no closing angle at the top of the template. To overcome this problem two new WDA Figures will be added to Chapter 19 and reference to shotgun in the Table at Figure 19-2 will be removed.

2. Advance copy of two new Figures for Reference A showing the WDA for combat shotgun slug and shot are attached to the email. For ease of construction these WDA may be curved or straight at the top.

3. Combat shotgun may be used on fixed ranges where provision for the WDA can be applied. This in most cases will impose restrictions on adjacent facilities. The following amendment will be made to JSP 403 Vol.2 at the next change;