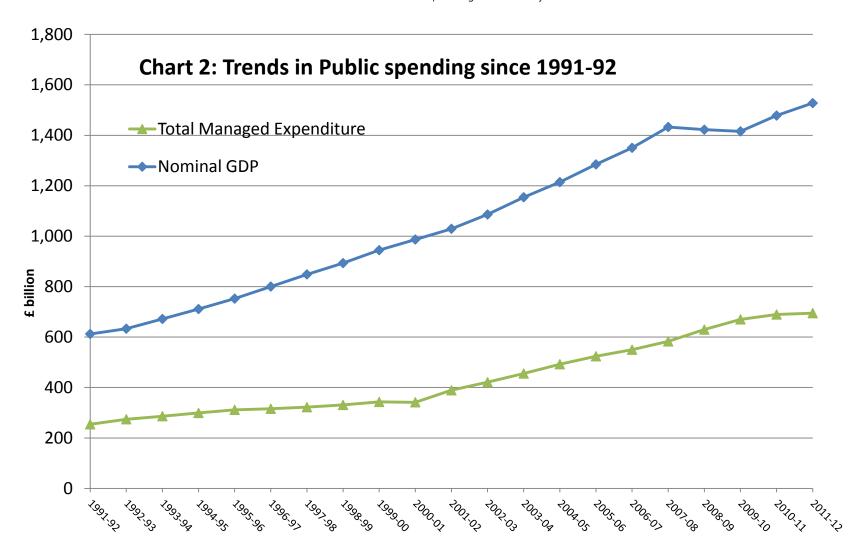

onomy, fell for the second year running to 45.5 per cent.

## TRENDS IN FUNCTIONAL EXPENDITURE (TABLE 4.2 TO 4.4)

- In real terms, spending on most functions fell in 2011-12. The exceptions are General public services (a 1.8 per cent real increase, due to increased public sector debt interest payments) and Social Protection spending (a 2.0 per cent real increase).
- The largest real terms falls in spending were in Housing and community amenities
  - (-21.4 per cent) and Economic Affairs spending (-10.3 per cent, driven by falls in transport and employment policies spending).
- Spending on health and education fell in both nominal and real terms in 2011-12. The real terms decrease in health spending was -2.3 per cent, and the real terms decrease in education spending was -2.6 per cent.





Table 4.1 Public expenditure aggregates, 1971-72 to 2011-12

| Tubic 4. | 1 Public expendi | ctor current expenditure  |          | Depreciation | Pub       | ic sector net investment  |          | Total Managed Expendi | ture (2)                  |          |
|----------|------------------|---------------------------|----------|--------------|-----------|---------------------------|----------|-----------------------|---------------------------|----------|
|          | Nominal          | Real terms <sup>(1)</sup> | Per cent | Nominal      | Nominal   | Real terms <sup>(1)</sup> | Per cent | Nominal               | Real terms <sup>(1)</sup> | Per cent |
|          | £ billion        | £ billion                 | of GDP   | £ billion    | £ billion | £ billion                 | of GDP   |