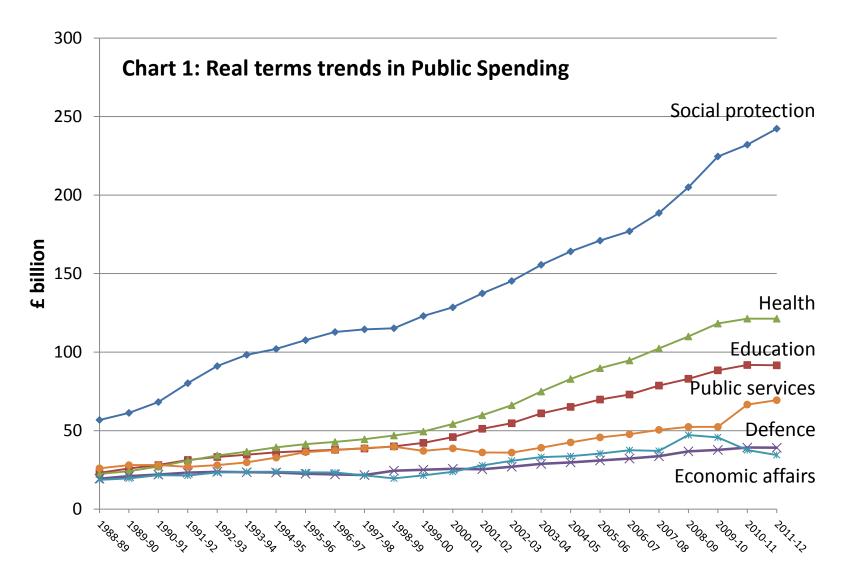

economy, fell for the second year running to 45.5 per cent.

## TRENDS IN FUNCTIONAL EXPENDITURE (TABLE 4.2 TO 4.4)

- In real terms, spending on most functions fell in 2011-12. The exceptions are General public services (a 1.8 per cent real increase, due to increased public sector debt interest payments) and Social Protection spending (a 2.0 per cent real increase).
- The largest real terms falls in spending were in Housing and community amenities
  - (-21.4 per cent) and Economic Affairs spending (-10.3 per cent, driven by falls in transport and employment policies spending).
- Spending on health and education fell in both nominal and real terms in 2011-12. The real terms decrease in health spending was -2.3 per cent, and the real terms decrease in education spending was -2.6 per cent.





Table 4.1 Public expenditure aggregates, 1971-72 to 2011-12

| Tubic 4. | 1 Public expendi | ctor current expenditure  |          | Depreciation | Pub       | ic sector net investment  |          | Total Managed Expendi | ture (2)                  |          |
|----------|------------------|---------------------------|----------|--------------|-----------|---------------------------|----------|-----------------------|---------------------------|----------|
|          | Nominal          | Real terms <sup>(1)</sup> | Per cent | Nominal      | Nominal   | Real terms <sup>(1)</sup> | Per cent | Nominal               | Real terms <sup>(1)</sup> | Per cent |
|          | £ billion        | £ billion                 | of GDP   | £ billion    | £ billion | £ billion                 | of GDP