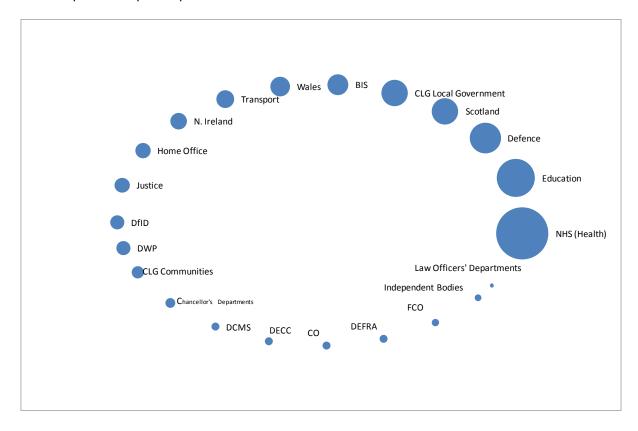

CHART 1: 2011-12 Total Departmental Expenditure Limit (TDEL) outturn by department. Bubble sizes are proportional to the amount of TDEL for each department. TDEL is made up of Resource DEL minus depreciation plus Capital DEL.