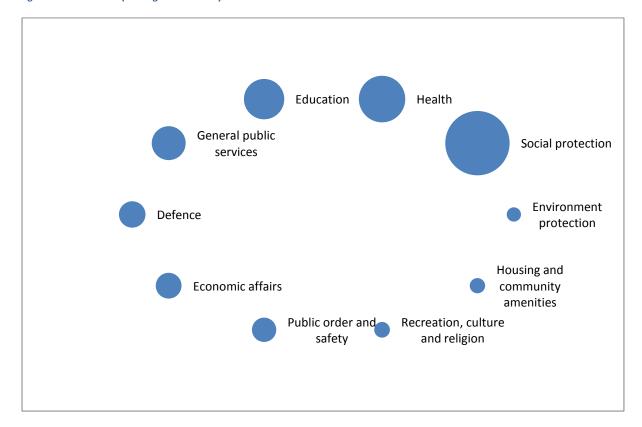

d that the attribution of spending to functions for historical years is less accurate than for live years. In some cases, the presentation of functional numbers as accurate to within £100 million overstates the accuracy of the figures due to rounding. Minor differences in figures or rates of change should be disregarded.

-

<sup>&</sup>lt;sup>2</sup> http://hm-treasury.gov.uk/pespub\_economic\_functional\_analysis.htm

# PUBLIC SECTOR SPENDING BY FUNCTION, SUB-FUNCTION AND ECONOMIC CATEGORY

**Chart 4:** Public Sector spending in 2011-12 broken down by function. Data are consistent with UN Classification of the Functions of Government framework (COFOG). Each bubble is proportional to the amount spent under each function in 2011-12.

Figure 1 Public Sector spending in 2011-12 by function



#### **OVERVIEW**

The tables in chapter 5 of this release present analysis of total public sector expenditure on services split by function, sub-function and economic category. These presentations are more stable between years than presentations of data by government department on a budgeting basis (Chapters 1 and 2 for example) because they ignore changes in the structure of Government over time.

#### **FUNCTIONAL TABLES**

- Spending on all functions declined in nominal terms in 2011-12, except for small increases in **General Government Services** (up 4.2 per cent), **Recreation, Culture and Religion** (up 1.7 per cent) and **Social Protection** (up 4.4 per cent).
- The largest falls, in nominal percentage terms, were in **Housing and community amenities** (-19.6 per cent year-on-ye