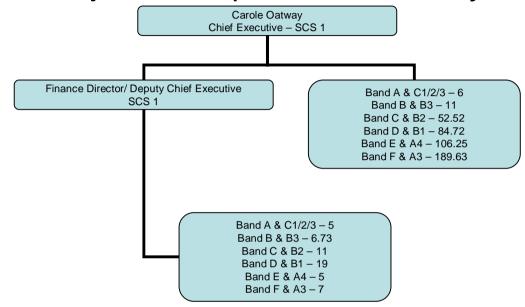

## Criminal Injuries Compensation Authority



| Key to MoJ Grades | Band A  | Band B  | Band C  | Band D  | Band E  | Band F  |
|-------------------|---------|---------|---------|---------|---------|---------|
| Pay Range         | £42,034 | £29,634 | £25,392 | £20,367 | £16,813 | £14,320 |
|                   | £60,649 | £38,690 | £31,939 | £24,727 | £19,550 | £16,000 |

| Key to<br>Scottish Govt<br>Grades | C3      | C2      | C1      | В3      | B2      | B1      | A4      | А3      |
|-----------------------------------|---------|---------|---------|---------|---------|---------|---------|---------|
| Pay Range                         | £59,284 | £52,595 | £43,736 | £32,249 | £25,165 | £22,173 | £17,632 | £15,792 |
|                                   | £66,671 | £63,743 | £52,595 | £40,173 | £30,267 | £25,165 | £20,405 | £17,632