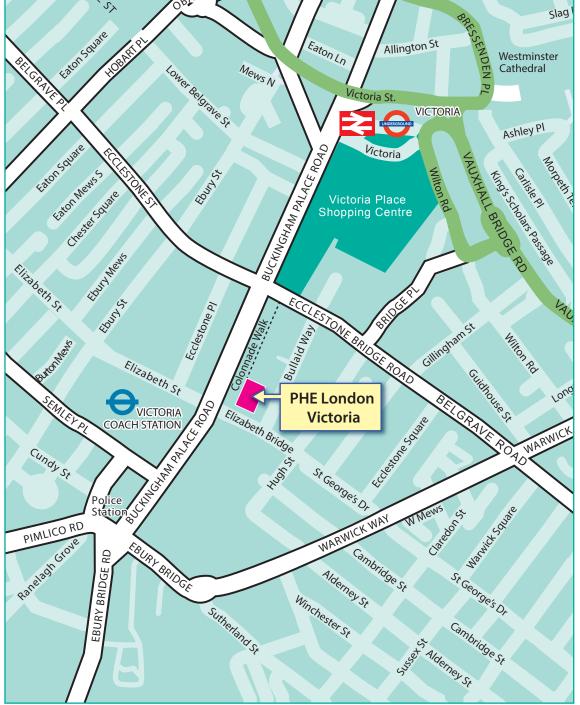

## **PHE London Victoria**

2nd Floor 151 Buckingham Palace Road London SW1W 9SZ

Tel: 020 7811 7000 Fax: 020 7811 7750

## **Directions from Victoria rail/underground station**

The PHE office is approximately a five-minute walk from Victoria rail and underground stations.

Walk through Victoria Place shopping centre, which is located above the rail station (keeping to the right) and exit onto Ecclestone Bridge Road. Alternatively, you can walk along Buckingham Palace Road.

Cross Ecclestone Bridge Road at the pedestrian crossing and walk up the small flight of steps onto Colonnade Walk.

The entrance to 151 Buckingham Palace Road is at the far end of Colonnade Walk on the left.