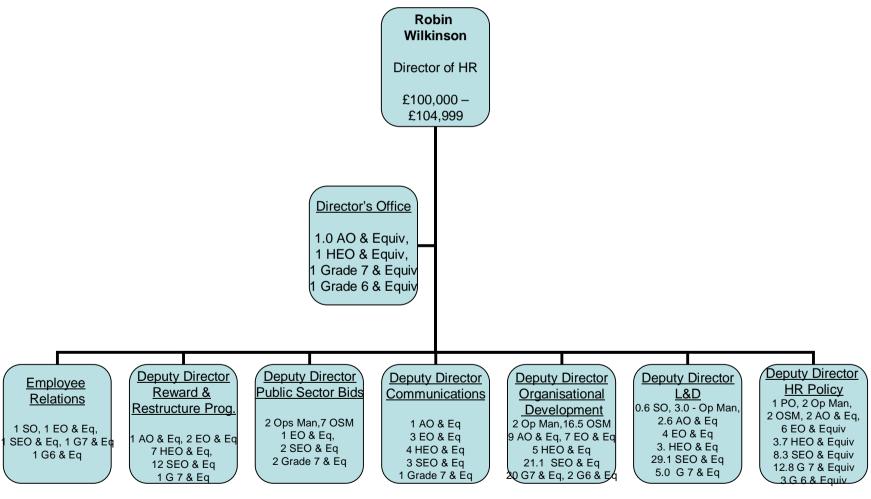

## Robin Wilkinson

Director of HR

£100,000 -£104,999

## NOMS HR Directorate

Total Staff in Group = 235.7 FTE Total salary costs = £11,396,385