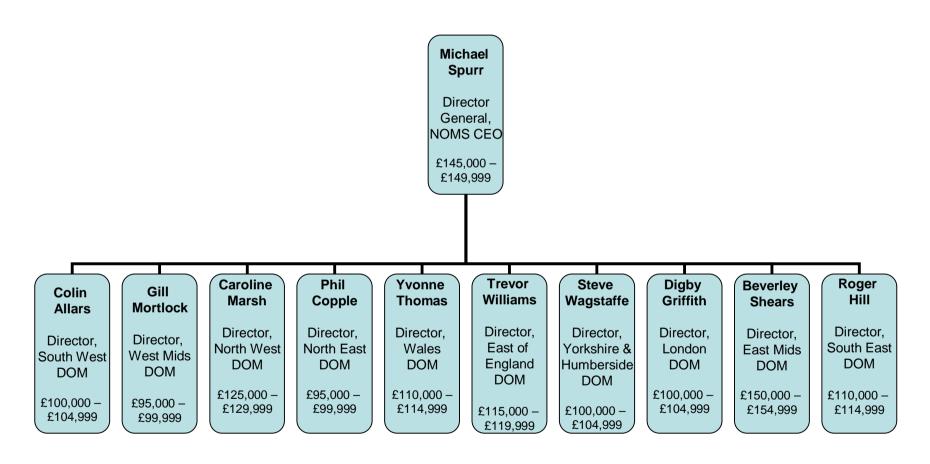

## **Michael** Spurr

Director General. **NOMS CEO** 

£145,000 -£149,999

## National Offender Management Service - Directors of Offender Management

### **Colin Allars**

Director,
South West Director of Offender Management

£100,000 - £104,999

Deputy Director, Custodial Manager

1353.9 - Prison Officer, 273.8 - Senior Officer, 66.9 - Principal Officer
79.9 - Operational Manager, 18.7 - Operational Senior Manager, 561.6 - Operational Support Grade
71.0 - AA & Equivalent, 570.8 - AO & Equivalent, 199.0 - EO & Equivalent, 37.5 - HEO & Equivalent
100.5 - SEO & Equivalent, 17.3 - Grade 7 & Equivalent, 4.0 - Grade 6 & Equivalent

### **Roger Hill**

Director,
South East Director of Offender Management

£110,000 - £114,999

Deputy Director, Custodial Manager

3087.7 - Prison Officer, 654.8 - Senior Officer, 160.5 - Principal Officer
159.4 - Operational Manager, 33.5 - Operational Senior Manager, 1240.9 - Operational Support Grade
178.1 - AA & Equivalent, 1074.6 - AO & Equivalent, 502.6 - EO & Equivalent
89.2 - HEO & Equivalent, 204.5 - SEO & Equivalent, 28.5 - Grade 7 & Equivalent
5.0 - Grade 6 & Equivalent, 1.0 - Custodial &/or Community Manager, 2.0 - Other

## **Phil Copple**

Director,
North East Director of Offender Management

£95,000 - £99,999

Deputy Director, Custodial Manager

1173.6 - Prison Officer, 199.3 - Senior Officer, 42.8 - Principal Officer
76.6 - Operational Manager, 13.0 - Operational Senior Manager, 429.0 - Operational Support Grade
91.3 - AA & Equivalent, 378.8 - AO & Equivalent, 135.9 - EO & Equivalent
20.0 - HEO & Equivalent, 51.5 - SEO & Equivalent, 7.0 - Grade 7 & Equivalent
2.4 - Grade 6 & Equivalent, 1.0 - Custodial &/or Community Manager

### **Caroline Marsh**

Director,
North West Director of Offender Management

£125,000 - £129,999

Deputy Director, Custodial Manager

2207.5 - Prison Officer, 398.2 - Senior Officer, 107.3 - Principal Officer
120.1 - Operational Manager, 27.6 - Operational Senior Manager, 804.2 - Operational Support Grade
121.0 - AA & Equivalent, 706.6 - AO & Equivalent, 305.0 - EO & Equivalent
48.0 - HEO & Equivalent, 141.6 - SEO & Equivalent, 14.7 - Grade 7 & Equivalent
3.0 - Grade 6 & Equivalent

## **Beverley Shears**

Director,
East Mids Director of Offender Management

£150,000 - £154,999

Deputy Director, Custodial Manager

2000.2 - Prison Officer, 386.7 - Senior Officer, 87.1 - Principal Officer
103.4 - Operational Manager, 23.5 - Operational Senior Manager, 845.6 - Operational Support Grade
62.4 - AA & Equivalent, 843.6 - AO & Equivalent, 509.9 - EO & Equivalent
69.4 - HEO & Equivalent, 130.2 - SEO & Equivalent, 8.0 - Grade 7 & Equivalent
4.0 - Grade 6 & Equivalent

#### **Trevor Williams**

Director, East of England
Director of Offender Management

£115,000 - £119,999

Deputy Director, Custodial Manager

1664.7 - Prison Officer, 311.5 - Senior Officer, 67.3 - Principal Officer
99.4 - Operational Manager, 24.0 - Operational Senior Manager, 667.5 - Operational Support Grade
81 - AA & Equivalent, 673.4 - AO & Equivalent, 286.4 - EO & Equivalent
59.5 - HEO & Equivalent, 110.3 - SEO & Equivalent, 22.2 - Grade 7 & Equivalent
7.7 - Grade 6 & Equivalent, 1.0 - Other

#### **Gill Mortlock**

Director,
West Mids Director of Offender Management

£95,000 - £99,999

Deputy Director, Custodial Manager

1632.5 - Prison Officer, 325.2 - Senior Officer, 80.4 - Principal Officer
85.1 - Operational Manager, 16.5 - Operational Senior Manager, 655.5 - Operational Support Grade
84.4 - AA & Equivalent, 607.0 - AO & Equivalent, 201.7 - EO & Equivalent
50.0 - HEO & Equivalent, 83.8 - SEO & Equivalent, 8.8 - Grade 7 & Equivalent
1.0 - Grade 6 & Equivalent, 1.0 - Custodial &/or Community Manager

### **Yvonne Thomas**

Director,
Wales Director of Offender Management

£110,000 - £114,999

Deputy Director, Custodial & Community Manager

394.4 - Prison Officer, 65.1 - Senior Officer, 16.5 - Principal Officer
19.5 - Operational Manager, 5.0 - Operational Senior Manager, 101.2 - Operational Support Grade
10.7 - AA & Equivalent, 90.6 - AO & Equivalent, 100.5 - EO & Equivalent
11.0 - HEO & Equivalent, 22.5 - SEO & Equivalent, 7.0 - Grade 7 & Equivalent
2.5 - Grade 6 & Equivalent

## **Digby Griffith**

Director, London Director of Offender Management

£100,000 - £104,999

Deputy Director, Custodial Manager

1657.5 - Prison Officer, 314.4 - Senior Officer, 82.1 - Principal Officer
74.8 - Operational Manager, 23.0 - Operational Senior Manager, 560.2 - Operational Support Grade
86.8 - AA & Equivalent, 379.6 - AO & Equivalent, 212.9 - EO & Equivalent
51.5 - HEO & Equivalent, 89.6 - SEO & Equivalent, 18.7 - Grade 7 & Equivalent
2.0 - Grade 6 & Equivalent

### **Steve Wagstaffe**

Director, Yorkshire & Humberside DOM

£100,000 - £104,999

1663.6 - Prison Officer, 332.6 - Senior Officer, 75.5 - Principal Officer
92.0 - Operational Manager, 21.7 - Operational Senior Manager, 628.2 - Operational Support Grade
86.1 - AA & Equivalent, 573.5 - AO & Equivalent, 232.4 - EO & Equivalent
45.8 - HEO & Equivalent, 96.5 - SEO & Equivalent, 10.0 - Grade 7 & Equivalent
3.0 - Grade 6 & Equivalent