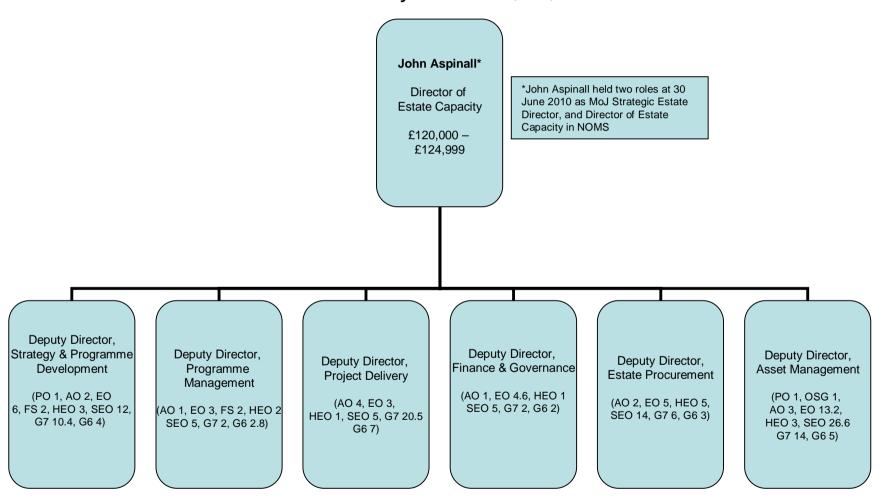

## John Aspinall\*

Director of **Estate Capacity** 

> £120,000 -£124,999

\*John Aspinall held two roles at 30 June 2010 as MoJ Strategic Estate Director, and Director of Estate Capacity in NOMS

## NOMS Estate Capacity Directorate

Total Staff in Group = 231.9Total salary costs = £9,700,607

This represents the department as at 30 June 2010. See final slide for a key of the NOMS grades used.