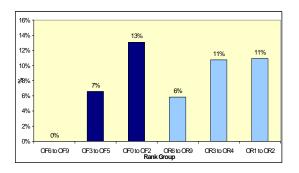

#### 7. UK Regular Naval Service Females as a percentage of each paid rank group at 1 October 2011

<sup>3</sup>Surplus/Deficit = Trained Strength + FTRS "Regular" - Liability.