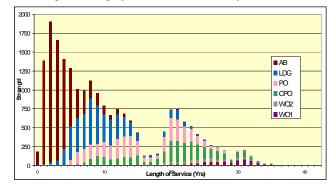

#### 4. Trained Regular RN Ratings by Paid Rank and LOS Since Entry at 1 October 2011