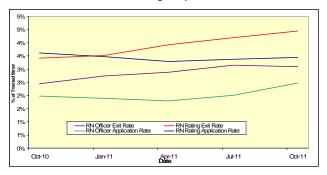

# 10. RN Voluntary Outflows and Application Rates as %of Trained Strength, 12 Months Ending 30 September 2011