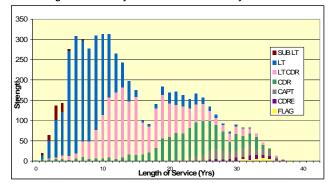

#### 3. Trained Regular RN Officers by Paid Rank and LOS Since Entry at 1 October 2011