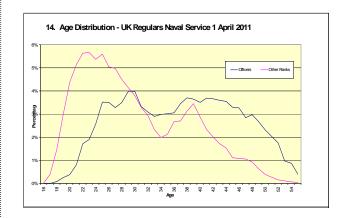

#### 7. UK Regular Naval Service Females as a percentage of each paid rank group at 1 October 2011

<sup>3</sup>Surplus/Deficit = Trained Strength + FTRS "Regular" - Liability.