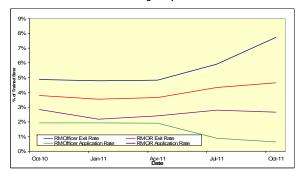

# 10. RN Voluntary Outflows and Application Rates as %of Trained Strength, 12 Months Ending 30 September 2011