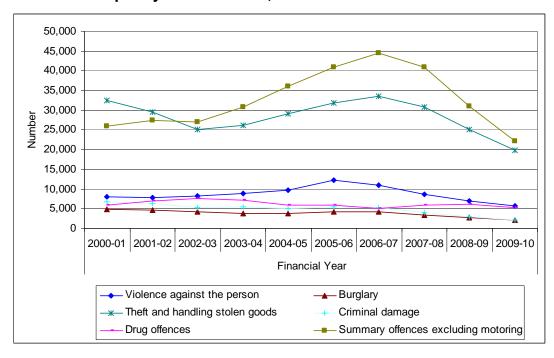

Chart 8 Number of young people aged 10-17 receiving their first reprimand, warning or conviction, processed by English or Welsh police forces, split by offence class, 2000-01 to 2009-10

warning figures include some offenders recoded by the police as receiving cautions for 2001 onwards

9

Chart 8 shows the breakdown of the first time young offender's primary offence into the six classes with the highest number of offenders (this accounts for 93% of these offenders in 2009-10).

The most common offences committed by first time young offenders fall into the category of "summary offences excluding motoring". The most common two offences within this category in 2009-10 were assault and criminal damage which between them made up 68.6% of the offences in this category. Within the "theft and handling stolen goods" category, 72.9% of the offences in 2009-10 were cases of young first time offenders shoplifting.