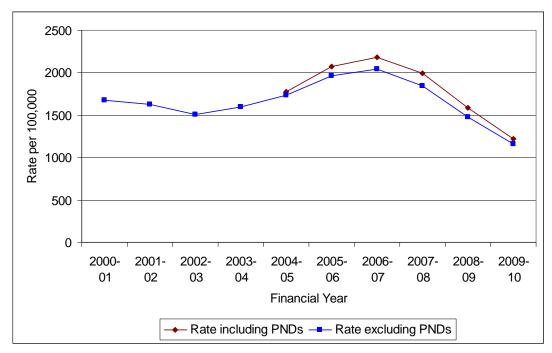

Chart 1 Rate of young people aged 10-17 receiving their first reprimand, warning or conviction (including and excluding PNDs) per 100,000 10-17 year old population, living in England, 2000-01 to 2009-10

Charts 1 and 2 show the similar trends between the two series considered in this report. The series which includes the PNDs in the count obviously shows slightly higher numbers but both have seen a similar level of decline in recent years. This similarity between the

two series suggests that, in general, it is not the case that the numbers of first reprimands, warnings or convictions have decreased because PNDs are being used instead.

Chart 3 Rate of young people aged 10-17 receiving their first reprimand, warning or conviction per 100,000 10-17 year old population, living in England or Wales, by region, 2009-10

# Penalty Notices for Disorder

The trends in the statistics including and excluding PNDs are very similar. The rate of young people aged 10-17 receiving their first PND, reprimand, warning or conviction per 100,000 10-17 year old population, living in England, increased from 1,780 in 2004-05 to 2,180 in 2006-07. However, in the last three years there has been a fall in this rate to 1,220 per 100,000 in 2009-10 – a decrease of 23% in the last year (from 1,590 in 2008-09).

# **Key Points**

The rate of young people aged 10-17 receiving their first reprimand, warning or conviction per 100,000 10-17 year old population, living in England fell to 1,160 in 2009-10, a decrease of 22% from the rate of 1,480 per 100,000 in 2008-09. However, there had previously been an increase from 1,510 in 2002-03 to a peak of 2,040 in 2006-07. The majority of the rise and fall of these figures over the period 2001-02 to 2009-10 is related to the use of out of court disposals (i.e. reprimands and warnings).