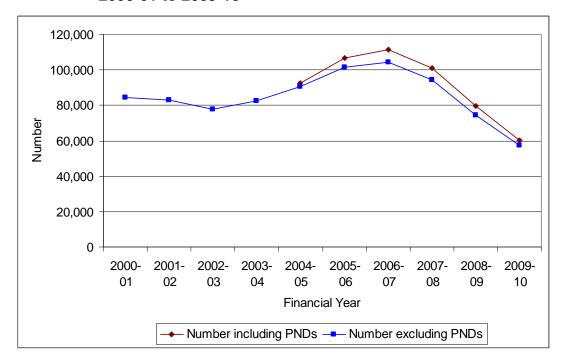

Chart 2 Number of young people aged 10-17 receiving their first reprimand, warning or conviction (including and excluding PNDs) living in England, 2000-01 to 2009-10

Note that PNDs were only introduced for those aged 16-17 in January 2004.

Charts 1 and 2 show the similar trends between the two series considered in this report. The series which includes the PNDs in the count obviously shows slightly higher numbers but both have seen a similar level of decline in recent years. This similarity between the

two series suggests that, in general, it is not the case that the numbers of first reprimands, warnings or convictions have decreased because PNDs are being used instead.

Chart 3 Rate of young people aged 10-17 receiving their first reprimand, warning or conviction per 100,000 10-17 year old population, living in England or Wales, by region, 2009-10

As PNDs were only introduced for use with 16–17 year olds in January 2004 the data series including PNDs starts at 2004-05.

Table 1 shows the numbers of young people receiving their first reprimand, warning or conviction who were *living in* England (top two lines – as in Chart 2) and the numbers who