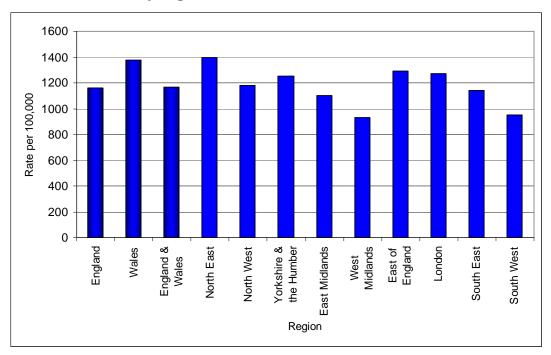

two series suggests that, in general, it is not the case that the numbers of first reprimands, warnings or convictions have decreased because PNDs are being used instead.

Chart 3 Rate of young people aged 10-17 receiving their first reprimand, warning or conviction per 100,000 10-17 year old population, living in England or Wales, by region, 2009-10

Chart 3 shows that the rates of first time young offenders vary between regions, with the West Midlands and the South West having the lowest rates and the North East having the highest.

Chart 4 Percentage change between 2008-09 and 2009-10 in the rate of young people aged 10 - 17 receiving their first reprimand, warning or conviction per 100,000 10-17 year old population, living in England or Wales, by region