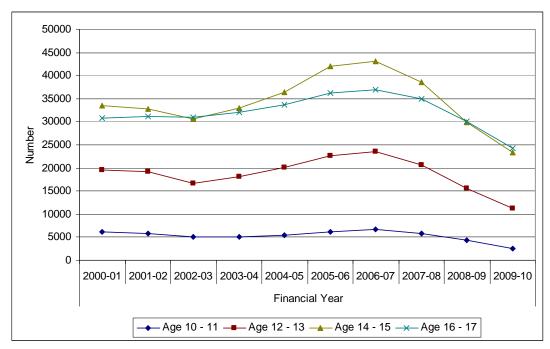

Chart 6 Number of young people aged 10-17 receiving their first reprimand, warning or conviction, processed by English or Welsh police forces, split by age group, 2000-01 to 2009-10

Chart 6 shows that in 2009-10 16-17 year olds were the largest group of first time offenders (24,266) closely followed by 14-15 year olds (23,382). There has been a similar trend across all four of these age groups, with all showing a decrease in numbers since 2006-07, a particularly sharp decrease in the 14-15 age group.