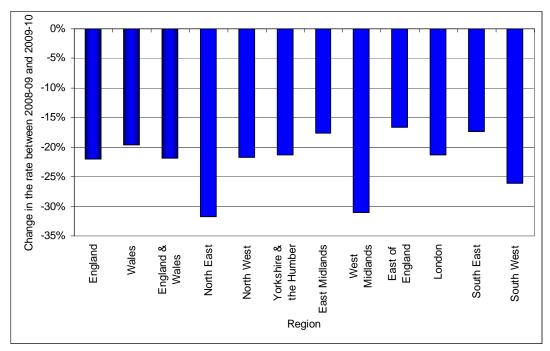

Chart 4 shows that despite having the highest rate of first time young offenders in 2009-10, the North East region has also seen the largest falls in these rates between 2008-09 and 2009-10, followed by West Midlands and the South West.