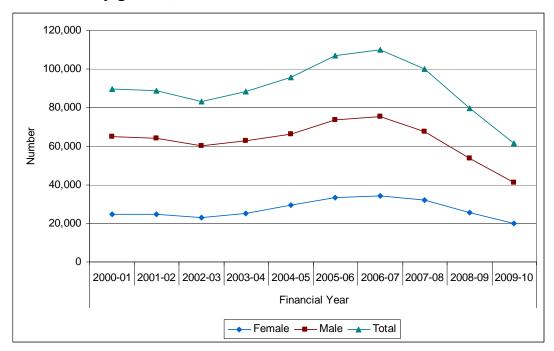

Chart 5 Number of young people aged 10-17 receiving their first reprimand, warning or conviction, processed by English or Welsh police forces, split by gender, 2000-01 to 2009-10

Chart 5 shows that the majority of young people aged 10-17 receiving their first reprimand, warning or conviction are male. Males and females have followed similar trends but the gender gap has closed slightly – the proportion of young male first time offenders moving from 72.5% in 2000-01 to 67.1% in 2009-10. The number of male first time young offenders fell slightly more sharply than the number of females over the last 3 years.