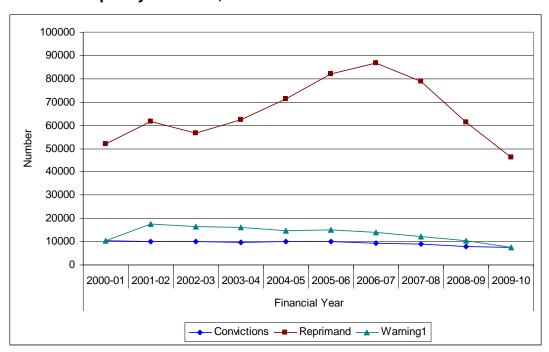

Chart 7 Number of young people aged 10-17 receiving their first reprimand, warning<sup>1</sup> or conviction, processed by English or Welsh police forces, split by outcome, 2000-01 to 2009-10

Chart 7 shows that the majority of first time young offenders receive a reprimand. This category shows a substantial decrease since 2006-07 (from 86,675 to 46,402). The other categories have also shown a downward trend in recent years. This is in line with the recent fall in the issuing of out of court disposals across all age groups in England and Wales.