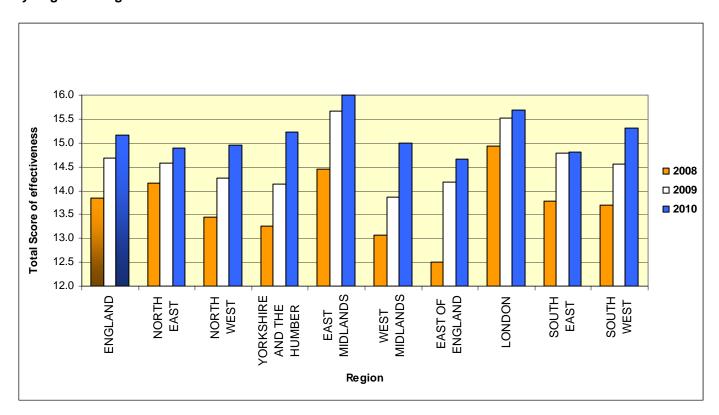

#### **KEY FINDINGS**

When considering the key findings shown below one must bear in mind the data concerns highlighted above.

- the average national self-assessment figure for 2010 is 15.2 (Chart 1, Table 1).
- there has been a steady improvement in the total of scores over time, up from an average of 13.8 for the first self-assessment in 2008 and 14.7 in 2009 (Chart 2, Table 2).
- in 2010 the highest self-assessment scores are in East Midlands (16.0) and lowest average in the East of England (14.7) and South East (14.8) (Chart 1, Table 2).
- all regions show improvement on average, with the largest gains being made in the East of England, Yorkshire and the Humber and the West Midlands (Chart 2, Table 2).
- there have been improvements in all four individual measures over time. However, despite the measure 'delivery of full range of early intervention support for children experiencing mental health problems' having improved the most over time, it remains the lowest scoring measure (Chart 3, Table 2).
- Comparing total scores at LA level for 2009 and 2010 shows that out of the 102 local areas which provided scores, 37 local areas have improved while 56 show no change and 9 have experienced a decline (Table 2).

#### **Charts**

Chart 1: Total score of effectiveness of child and adolescent mental health services (CAMHS) Data refers to services as at 31<sup>st</sup> December 2010, by Region in England

Chart 2: Total score of effectiveness of child and adolescent mental health services (CAMHS) 2008-2010, by Region in England

Chart 2: Total score of effectiveness of child and adolescent mental health services (CAMHS) 2008-2010 by Region in England

Chart 3: Effectiveness of child and adolescent mental health services (CAMHS) by each individual topic, 2008-2010 in England