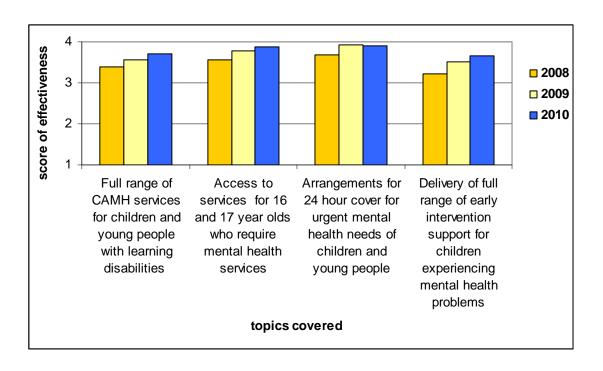

#### **KEY FINDINGS**

When considering the key findings shown below one must bear in mind the data concerns highlighted above.

- the average national self-assessment figure for 2010 is 15.2 (Chart 1, Table 1).
- there has been a steady improvement in the total of scores over time, up from an average of 13.8 for the first self-assessment in 2008 and 14.7 in 2009 (Chart 2, Table 2).
- in 2010 the highest self-assessment scores are in East Midlands (16.0) and lowest average in the East of England (14.7) and South East (14.8) (Chart 1, Table 2).
- all regions show improvement on average, with the largest gains being made in the East of England, Yorkshire and the Humber and the West Midlands (Chart 2, Table 2).
- there have been improvements in all four individual measures over time. However, despite the measure 'delivery of full range of early intervention support for children experiencing mental health problems' having improved the most over time, it remains the lowest scoring measure (Chart 3, Table 2).
- Comparing total scores at LA level for 2009 and 2010 shows that out of the 102 local areas which provided scores, 37 local areas have improved while 56 show no change and 9 have experienced a decline (Table 2).

Chart 3: Effectiveness of child and adolescent mental health services (CAMHS) by each individual topic, 2008-2010, in England

Chart 2: Total score of effectiveness of child and adolescent mental health services (CAMHS) 2008-2010 by Region in England

Chart 3: Effectiveness of child and adolescent mental health services (CAMHS) by each individual topic, 2008-2010 in England