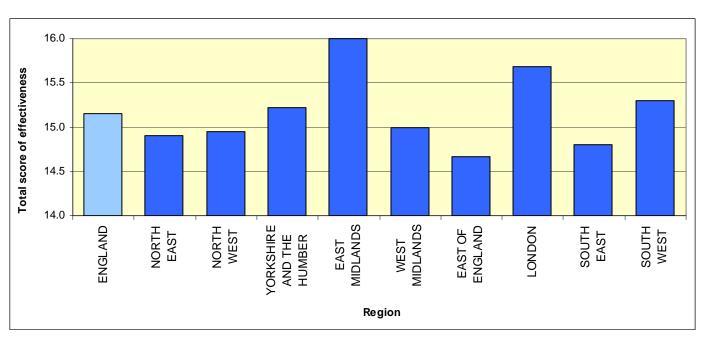

#### **KEY FINDINGS**

When considering the key findings shown below one must bear in mind the data concerns highlighted above.

- the average national self-assessment figure for 2010 is 15.2 (Chart 1, Table 1).
- there has been a steady improvement in the total of scores over time, up from an average of 13.8 for the first self-assessment in 2008 and 14.7 in 2009 (Chart 2, Table 2).
- in 2010 the highest self-assessment scores are in East Midlands (16.0) and lowest average in the East of England (14.7) and South East (14.8) (Chart 1, Table 2).
- all regions show improvement on average, with the largest gains being made in the East of England, Yorkshire and the Humber and the West Midlands (Chart 2, Table 2).
- there have been improvements in all four individual measures over time. However, despite the measure 'delivery of full range of early intervention support for children experiencing mental health problems' having improved the most over time, it remains the lowest scoring measure (Chart 3, Table 2).
- Comparing total scores at LA level for 2009 and 2010 shows that out of the 102 local areas which provided scores, 37 local areas have improved while 56 show no change and 9 have experienced a decline (Table 2).

#### **Charts**

Chart 1: Total score of effectiveness of child and adolescent mental health services (CAMHS) Data refers to services as at 31<sup>st</sup> December 2010, by Region in England

Chart 2: Total score of effectiveness of child and adolescent mental health services (CAMHS) 2008-2010, by Region in England

http://www.education.gov.uk/rsgateway/DB/STR/d000932/index.shtml

Chart 1: Total score of effectiveness of child and adolescent mental health services (CAMHS) Data refer to services as at 31<sup>st</sup> December 2010 by Region in England